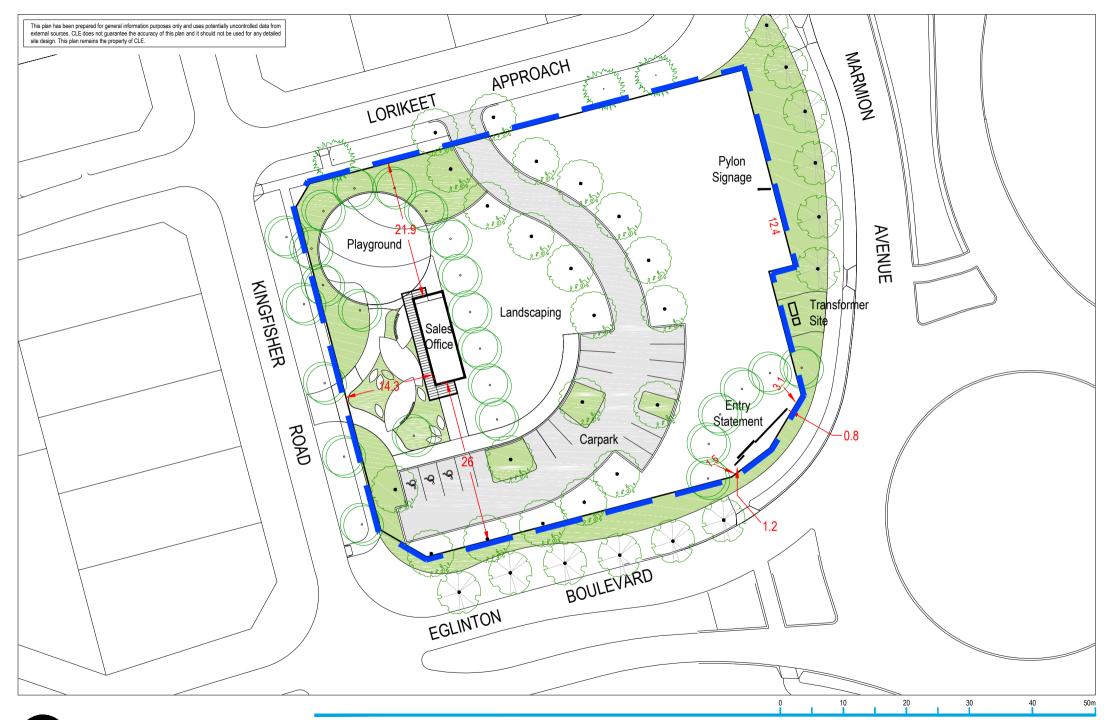

BUILDING DESIGN CRITERIA Wind Load - in accordance with AS.1170.2-2011 **REGION A, TERRAIN CATEGORY 2, IMPORTANCE LEVEL 2:** Vu = V500 = 45 m/sMs = 1.0

Mzcat = 0.91 V Serviceability = 37m/s

DESIGN CRITERIA IN ACCORDANCE WITH AS1170.1-2002: Imposed Floor Actions (Table 3.1)

Allowable Floor Loads: 3.0kPa Uniformly distributed. 2.7kN Concentrated load.

Allowable Balcony Loads: 4.0kPa Uniformly distributed.

DESIGN CRITERIA IN ACCORDANCE WITH AS1170.4-2007:

Probability P= 1/500 (Table 3.1)

Kp = 1.0 (Table 3.1)

Site hazard factor Z allowed = 0.12 (Figure 3.2(C) Earthquake design category = EDC I as per Table 2.1

REGION A WINDOWS DESIGN CRITERIA TO AS 2047:

For residential and commercial buildings (Clause 2.3.2):

1. Serviceability pressure:
General - 485Pa, over 600 to 1200mm from co