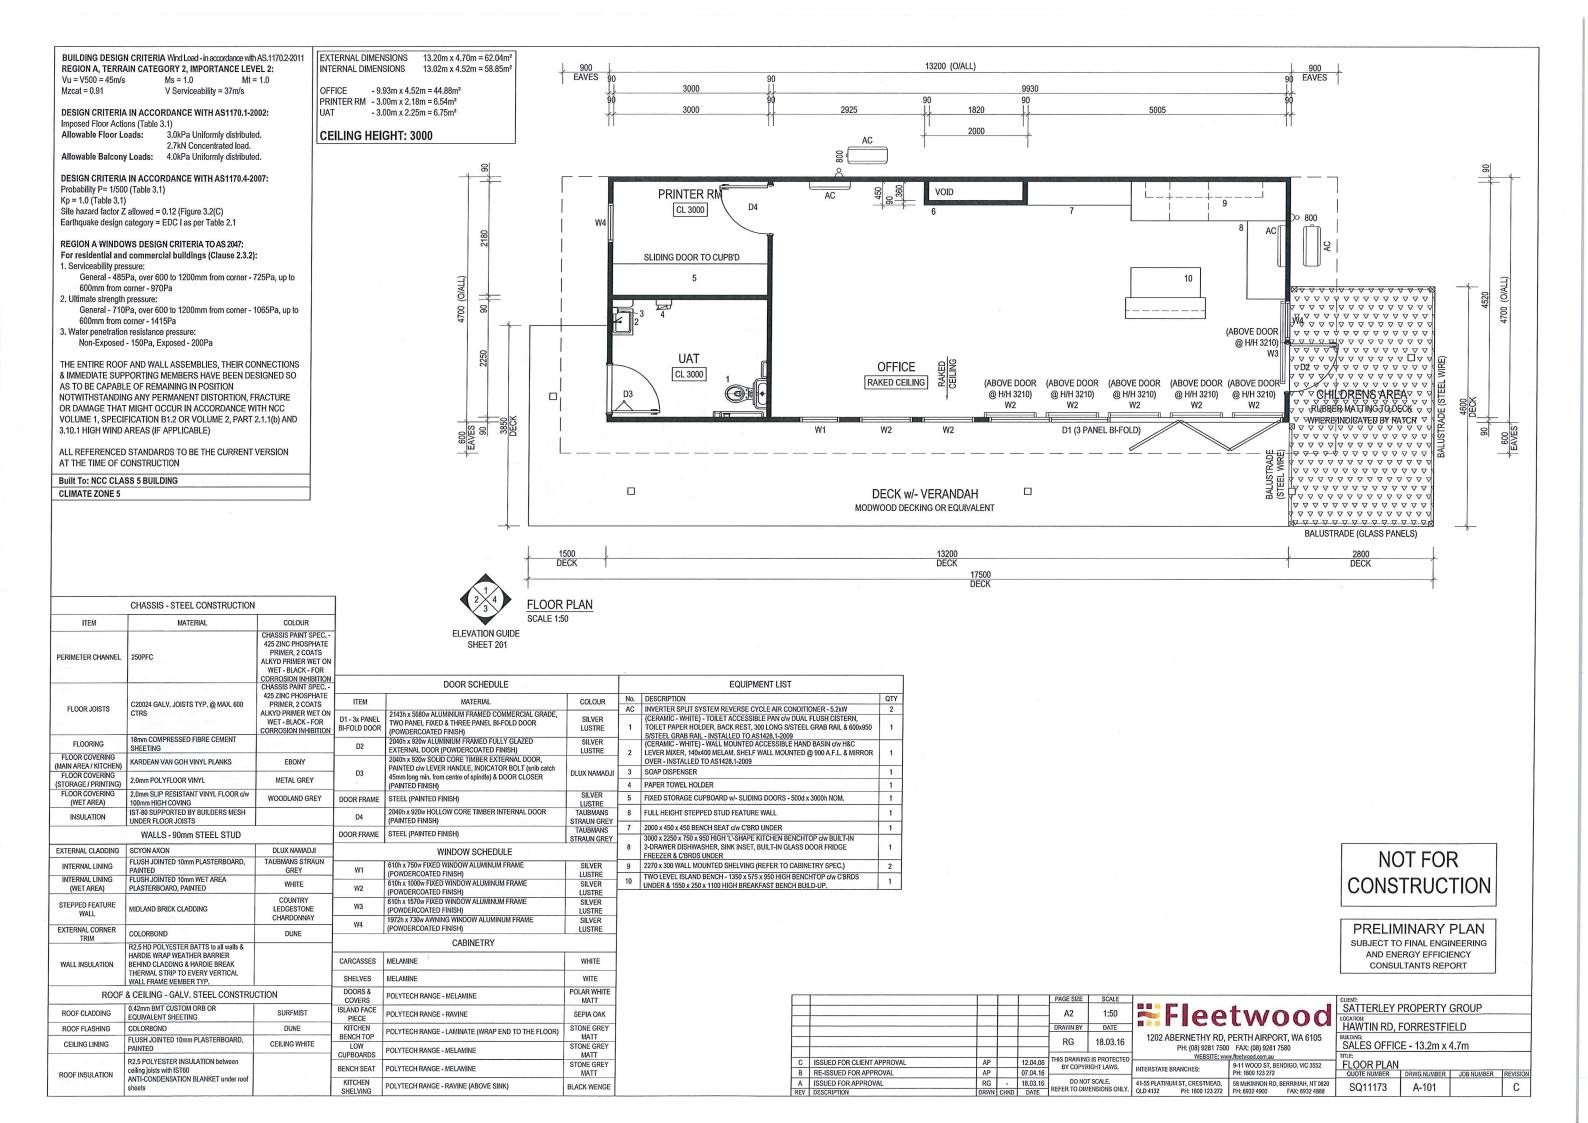

BUILDING DESIGN CRITERIA Wind Load - in accordance with AS.1170.2-2011 **REGION A, TERRAIN CATEGORY 2, IMPORTANCE LEVEL 2:** Vu = V500 = 45 m/sMs = 1.0

Mzcat = 0.91 V Serviceability = 37m/s

DESIGN CRITERIA IN ACCORDANCE WITH AS1170.1-2002: Imposed Floor Actions (Table 3.1)

Allowable Floor Loads: 3.0kPa Uniformly distributed. 2.7kN Concentrated load.

Allowable Balcony Loads: 4.0kPa Uniformly distributed.

DESIGN CRITERIA IN ACCORDANCE WITH AS1170.4-2007:

Probability P= 1/500 (Table 3.1)

Kp = 1.0 (Table 3.1)

Site hazard factor Z allowed = 0.12 (Figure 3.2(C) Earthquake design category = EDC I as per Table 2.1

REGION A WINDOWS DESIGN CRITERIA TO AS 2047:

For residential and commercial buildings (Clause 2.3.2):

1. Serviceability pressure:
General - 485Pa, over 600 to 1200mm from corner - 725Pa, up to 600mm from corner - 970Pa

2. Ultimate strength pressure: General - 710Pa, over 600 to 1200mm from corner - 1065Pa, up to 600mm from corner - 1415Pa

3. Water penetration resistance pressure: Non-Exposed - 150Pa, Exposed - 200Pa

THE ENTIRE ROOF AND WALL ASSEMBLIES, THEIR CONNECTIONS & IMMEDIATE SUPPORTING MEMBERS HAVE BEEN DESIGNED SO AS TO BE CAPABLE OF REMAINING IN POSITION NOTWITHSTANDING ANY PERMANENT DISTORTION, FRACTURE OR DAMAGE THAT MIGHT OCCUR IN ACCORDANCE WITH NCC VOLUME 1, SPECIFICATION B1.2 OR VOLUME 2, PART 2.1.1(b) AND 3.10.1 HIGH WIND AREAS (IF APPLICABLE)

ALL REFERENCED STANDARDS TO BE THE CURRENT VERSION AT THE TIME OF CONSTRUCTION

**Built To: NCC CLASS 5 BUILDING** 

CLIMATE ZONE 5

## **NOT FOR** CONSTRUCTION

## PRELIMINARY PLAN

SUBJECT TO FINAL ENGINEERING AND ENERGY EFFICIENCY CONSULTANTS REPORT

| Γ |     |                            |      |      |          | PAGE SIZE              | SCALE    |                                                                                     |                              | CLIENT:                              |             |            |          |  |
|---|-----|----------------------------|------|------|----------|------------------------|----------|-------------------------------------------------------------------------------------|------------------------------|--------------------------------------|-------------|------------|----------|--|
| ı |     |                            |      |      |          | A2                     | 1:50     | W Eloo                                                                              | twood                        | SATTERLEY PROPERTY GROUP             |             |            |          |  |
|   |     |                            |      |      |          |                        | DATE     | FILE                                                                                | twood                        | LOCATION:<br>HAWTIN RD, FORRESTFIELD |             |            |          |  |
| Г |     |                            |      | -    |          | DRAWN BY               | DATE     | 1202 ABERNETHY RD, PERTH AIRPORT, WA 6105<br>PH: (08) 9281 7500 FAX: (08) 9281 7580 |                              | TIAW TIN NO, FORNESTFIELD            |             |            |          |  |
| t |     |                            |      |      |          | RG                     | 18.03.16 |                                                                                     |                              | SALES OFFICE - 13.2m x 4.7m          |             |            |          |  |
| L |     |                            |      |      |          |                        |          | WEDGITE                                                                             | w.fleetwood.com.au           | TITLE;                               |             |            |          |  |
|   |     |                            |      |      |          |                        |          | INTERSTATE BRANCHES: 9-11 WOOD ST, BENDIGO, VIC 3552 PH: 1800 123 272               |                              | T EXTERNAL ELEVATIONS                |             |            |          |  |
|   | В   | ISSUED FOR CLIENT APPROVAL | AP   |      | 12.04.16 |                        |          |                                                                                     |                              | QUOTE NUMBER                         | DRWG NUMBER | JOB NUMBER | REVISION |  |
|   | Α   | ISSUED FOR APPROVAL        | RG   |      | 18.03.16 |                        | T SCALE. | 41-55 PLATINUM ST, CRESTMEAD,                                                       |                              | SQ11173 A-201                        |             | В          |          |  |
|   | REV | DESCRIPTION                | DRWN | CHKD | DATE     | REFER TO DIMENSIONS ON |          | QLD 4132 PH: 1800 123 272                                                           | PH: 8932 4900 FAX: 8932 4888 | OQTITIO                              | 71 201      |            |          |  |