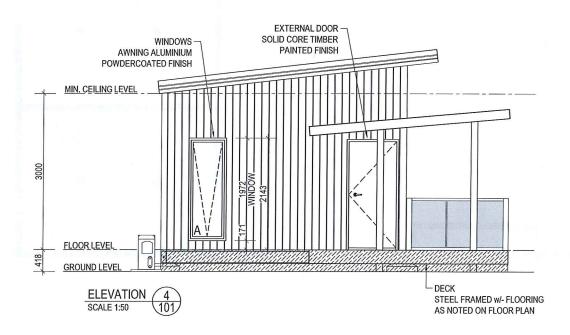

## **NOT FOR** CONSTRUCTION

## PRELIMINARY PLAN

SUBJECT TO FINAL ENGINEERING AND ENERGY EFFICIENCY CONSULTANTS REPORT

| Γ |     |                            |      |      |          | PAGE SIZE              | SCALE    |                                                                                     |                              | CLIENT:                              |             |            |          |  |
|---|-----|----------------------------|------|------|----------|------------------------|----------|-------------------------------------------------------------------------------------|------------------------------|--------------------------------------|-------------|------------|----------|--|
| ı |     |                            |      |      |          | A2                     | 1:50     | W Eloo                                                                              | twood                        | SATTERLEY PROPERTY GROUP             |             |            |          |  |
|   |     |                            |      |      |          |                        | DATE     | FILE                                                                                | twood                        | LOCATION:<br>HAWTIN RD, FORRESTFIELD |             |            |          |  |
| Г |     |                            |      | -    |          | DRAWN BY               | DATE     | 1202 ABERNETHY RD, PERTH AIRPORT, WA 6105<br>PH: (08) 9281 7500 FAX: (08) 9281 7580 |                              | TIAW TIN NO, FORNESTFIELD            |             |            |          |  |
| t |     |                            |      |      |          | RG                     | 18.03.16 |                                                                                     |                              | SALES OFFICE - 13.2m x 4.7m          |             |            |          |  |
| L |     |                            |      |      |          |                        |          | WEDGITE                                                                             | w.fleetwood.com.au           | TITLE;                               |             |            |          |  |
|   |     |                            |      |      |          |                        |          | INTERSTATE BRANCHES: 9-11 WOOD ST, BENDIGO, VIC 3552 PH: 1800 123 272               |                              | T EXTERNAL ELEVATIONS                |             |            |          |  |
|   | В   | ISSUED FOR CLIENT APPROVAL | AP   |      | 12.04.16 |                        |          |                                                                                     |                              | QUOTE NUMBER                         | DRWG NUMBER | JOB NUMBER | REVISION |  |
|   | Α   | ISSUED FOR APPROVAL        | RG   |      | 18.03.16 |                        | T SCALE. | 41-55 PLATINUM ST, CRESTMEAD,                                                       |                              | SQ11173 A-201                        |             | В          |          |  |
|   | REV | DESCRIPTION                | DRWN | CHKD | DATE     | REFER TO DIMENSIONS ON |          | QLD 4132 PH: 1800 123 272                                                           | PH: 8932 4900 FAX: 8932 4888 | OQTITIO                              | 71 201      |            |          |  |