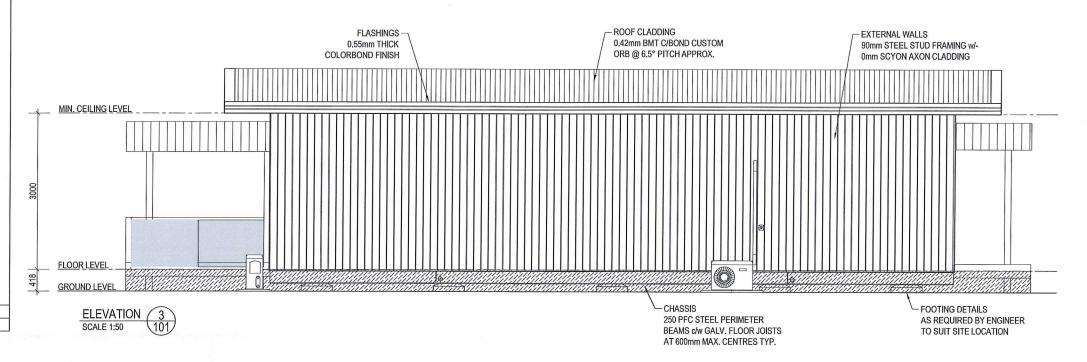

Serviceability pressure:
 General - 485Pa, over 600 to 1200mm from corner - 725Pa, up to 600mm from corner - 970Pa

2. Ultimate strength pressure:

General - 710Pa, over 600 to 1200mm from corner - 1065Pa, up to 600mm from corner - 1415Pa

3. Water penetration resistance pressure: Non-Exposed - 150Pa, Exposed - 200Pa

THE ENTIRE ROOF AND WALL ASSEMBLIES, THEIR CONNECTIONS & IMMEDIATE SUPPORTING MEMBERS HAVE BEEN DESIGNED SO AS TO BE CAPABLE OF REMAINING IN POSITION NOTWITHSTANDING ANY PERMANENT DISTORTION, FRACTURE OR DAMAGE THAT MIGHT OCCUR IN ACCORDANCE WITH NCC VOLUME 1, SPECIFICATION B1.2 OR VOLUME 2, PART 2.1.1(b) AND 3.10.1 HIGH WIND AREAS (IF APPLICABLE)

ALL REFERENCED STANDARDS TO BE THE CURRENT VERSION AT THE TIME OF CONSTRUCTION

Built To: NCC CLASS 5 BUILDING

CLIMATE ZONE 5





## NOT FOR CONSTRUCTION

## PRELIMINARY PLAN

SUBJECT TO FINAL ENGINEERING AND ENERGY EFFICIENCY CONSULTANTS REPORT

| Γ   |     |                            |      |      |          | PAGE SIZE                                    | SCALE    |                                                                                     | The state of the s | CLIENT:                              |             |            |          |  |
|-----|-----|----------------------------|------|------|----------|----------------------------------------------|----------|-------------------------------------------------------------------------------------|-----------------------------------------------------------------------------------------------------------------------------------------------------------