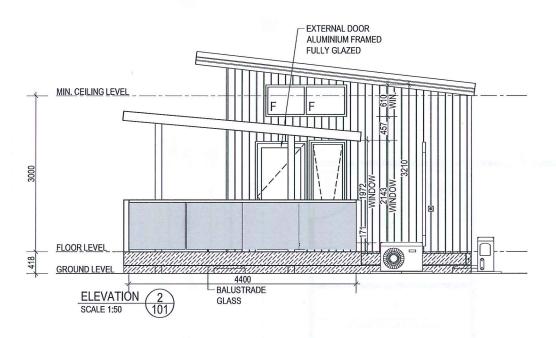

iceability pressure:
General - 485Pa, over 600 to 1200mm from corner - 725Pa, up to 600mm from corner - 970Pa

2. Ultimate strength pressure: General - 710Pa, over 600 to 1200mm from corner - 1065Pa, up to 600mm from corner - 1415Pa

3. Water penetration resistance pressure: Non-Exposed - 150Pa, Exposed - 200Pa

THE ENTIRE ROOF AND WALL ASSEMBLIES, THEIR CONNECTIONS & IMMEDIATE SUPPORTING MEMBERS HAVE BEEN DESIGNED SO AS TO BE CAPABLE OF REMAINING IN POSITION NOTWITHSTANDING ANY PERMANENT DISTORTION, FRACTURE OR DAMAGE THAT MIGHT OCCUR IN ACCORDANCE WITH NCC VOLUME 1, SPECIFICATION B1.2 OR VOLUME 2, PART 2.1.1(b) AND 3.10.1 HIGH WIND AREAS (IF APPLICABLE)

ALL REFERENCED STANDARDS TO BE THE CURRENT VERSION AT THE TIME OF CONSTRUCTION

**Built To: NCC CLASS 5 BUILDING** 

CLIMATE ZONE 5





## **NOT FOR** CONSTRUCTION

## PRELIMINARY PLAN

SUBJECT TO FINAL ENGINEERING AND ENERGY EFFICIENCY CONSULTANTS REPORT

| Γ |     |                            |      |      |          | PAGE SIZE              | SCALE    |                                                                                     |                              | CLIENT:                              |             |            |          |  |
|---|-----|----------------------------|------|------|----------|------------------------|----------|-------------------------------------------------------------------------------------|------------------------------|--------------------------------------|-------------|------------|----------|--|
| ı |     |                            |      |      |          | A2