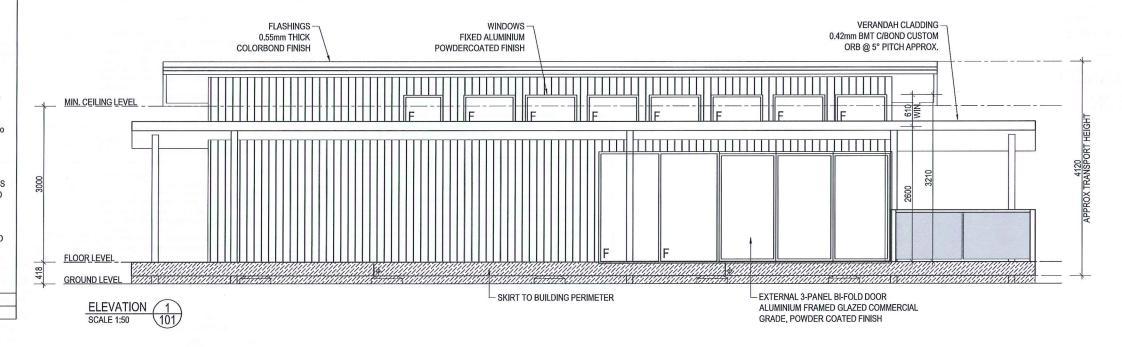

rviceability pressure:
General - 485Pa, over 600 to 1200mm from corner - 725Pa, up to 600mm from corner - 970Pa

2. Ultimate strength pressure: General - 710Pa, over 600 to 1200mm from corner - 1065Pa, up to 600mm from corner - 1415Pa

3. Water penetration resistance pressure: Non-Exposed - 150Pa, Exposed - 200Pa

THE ENTIRE ROOF AND WALL ASSEMBLIES, THEIR CONNECTIONS & IMMEDIATE SUPPORTING MEMBERS HAVE BEEN DESIGNED SO AS TO BE CAPABLE OF REMAINING IN POSITION NOTWITHSTANDING ANY PERMANENT DISTORTION, FRACTURE OR DAMAGE THAT MIGHT OCCUR IN ACCORDANCE WITH NCC VOLUME 1, SPECIFICATION B1.2 OR VOLUME 2, PART 2.1.1(b) AND 3.10.1 HIGH WIND AREAS (IF APPLICABLE)

ALL REFERENCED STANDARDS TO BE THE CURRENT VERSION AT THE TIME OF CONSTRUCTION

**Built To: NCC CLASS 5 BUILDING** 

CLIMATE ZONE 5





## **NOT FOR** CONSTRUCTION

## PRELIMINARY PLAN

SUBJECT TO FINAL ENGINEERING AND ENERGY EFFICIENCY CONSULTANTS REPORT

| Γ |     |                            |      |      |          | PAGE SIZE              | SCALE    |                                                                                     |                              | CLIENT:                              |             |            |          |  |
|---|-----|----------------------------|------|------|----------|------------------------|----------|-------------------------------------------------------------------------------------|------------------------------|--------------------------------------|-------------|------------|----------|--|
| ı |     |                            |      |      |          | A2