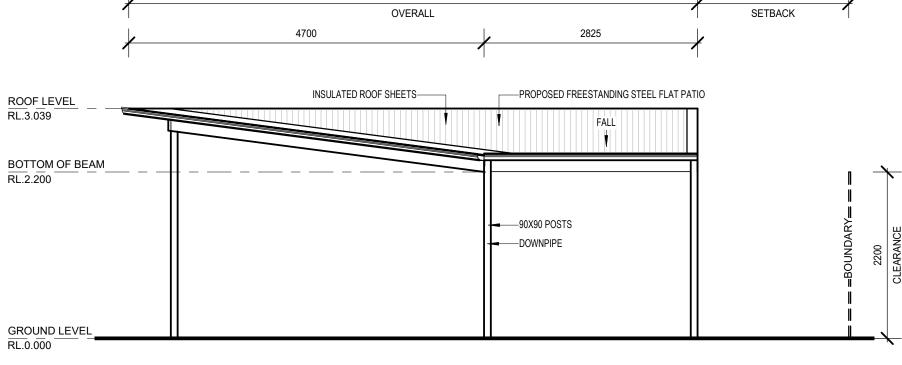

ISSUED FOR COUNCIL APPROVAL

GARETH ANDREW THOMAS

OWNERS DETAILS

ROOF OVERHANG

88 WALLANGARRA RD, CARRAMAR, WA

GHT

OVERALL HE

3039

CLEARANCE 2200

RL.3.039

7525

| DRAWN            | DATE                                              |                                                           | SCALE                                                             |
|------------------|---------------------------------------------------|-----------------------------------------------------------|-------------------------------------------------------------------|
| JB               | 29/6/20                                           | )21                                                       | AS NOTED @ A3                                                     |
| COUNCIL          |                                                   |                                                           | 1                                                                 |
| CITY OF WANNEROO |                                                   |                                                           |                                                                   |
| CONTRACT No.     | DRAWING No.                                       |                                                           | NG No.                                                            |
| 31223            |                                                   |                                                           | A03                                                               |
|                  | JB<br>COUNCIL<br>CITY OF WANNEROO<br>CONTRACT No. | JB 29/6/20<br>COUNCIL<br>CITY OF WANNEROO<br>CONTRACT No. | JB 29/6/2021<br>COUNCIL<br>CITY OF WANNEROO<br>CONTRACT No. DRAWI |

| FRAMEWORK   | STEEL | SURFMIST |
|-------------|-------|----------|
| POSTS       | STEEL | SURFMIST |
| GUTTERS     | STEEL | SURFMIST |
| DOWNPIPES   | STEEL | SURFMIST |
| ROOF SHEETS | STEEL | SURFMIST |