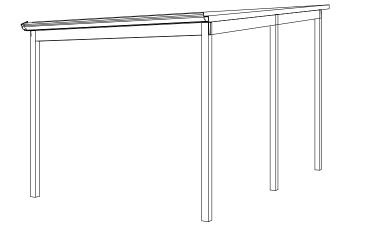

ISSUED FOR COUNCIL APPROVAL

GARETH ANDREW THOMAS

OWNERS DETAILS

ROOF OVERHANG

88 WALLANGARRA RD, CARRAMAR, WA

GHT

OVERALL HE

3039

| FRAMEWORK   | STEEL | SURFMIST |
|-------------|-------|----------|
| POSTS       | STEEL | SURFMIST |
| GUTTERS     | STEEL | SURFMIST |
| DOWNPIPES   | STEEL | SURFMIST |
| ROOF SHEETS | STEEL | SURFMIST |