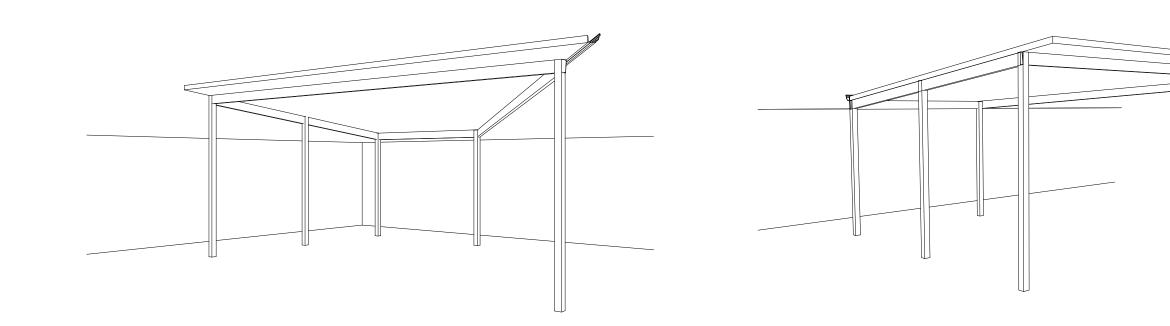

ISSUED FOR COUNCIL APPROVAL

GARETH ANDREW THOMAS

OWNERS DETAILS

ROOF OVERHANG

88 WALLANGARRA RD, CARRAMAR, WA

GHT

OVERALL HE

3039

CLEARANCE 2200

RL.3.039

7525

| DRAWN            | DATE                                              |                                                           | SCALE                                                             |
|------------------|---------------------------------------------------|-----------------------------------------------------------|-------------------------------------------------------------------|
| JB               | 29/6/20                                           | )21                                                       | AS NOTED @ A3                                                     |
| COUNCIL          |                                                   |                                                           | 1                                                                 |
| CITY OF WANNEROO |                                                   |                                                           |                                                                   |
| CONTRACT No.     | DRAWING No.                                       |                                                           | NG No.                                                            |
| 31223            |                                                   |                                                           | A03                                                               |
|                  | JB<br>COUNCIL<br>CITY OF WANNEROO<br>CONTRACT No. | JB 29/6/20<br>COUNCIL<br>CITY OF WANNEROO<br>CONTRACT No. | JB 29/6/2021<br>COUNCIL<br>CITY OF WANNEROO<br>CONTRACT No. DRAWI |