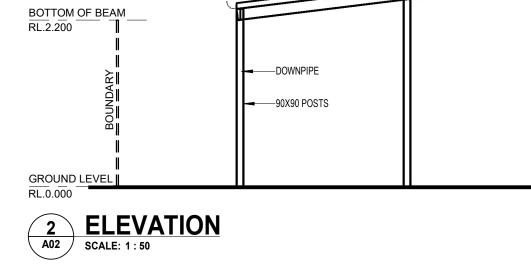

CLEARANCE 2200

RL.3.039

7525

| DRAWN            | DATE                                              |                                                           | SCALE                                                             |
|------------------|---------------------------------------------------|-----------------------------------------------------------|-------------------------------------------------------------------|
| JB               | 29/6/20                                           | )21                                                       | AS NOTED @ A3                                                     |
| COUNCIL          |                                                   |                                                           | 1                                                                 |
| CITY OF WANNEROO |                                                   |                                                           |                                                                   |
| CONTRACT No.     | DRAWING No.                                       |                                                           | NG No.                                                            |
| 31223            |                                                   |                                                           | A03                                                               |
|                  | JB<br>COUNCIL<br>CITY OF WANNEROO<br>CONTRACT No. | JB 29/6/20<br>COUNCIL<br>CITY OF WANNEROO<br>CONTRACT No. | JB 29/6/2021<br>COUNCIL<br>CITY OF WANNEROO<br>CONTRACT No. DRAWI |