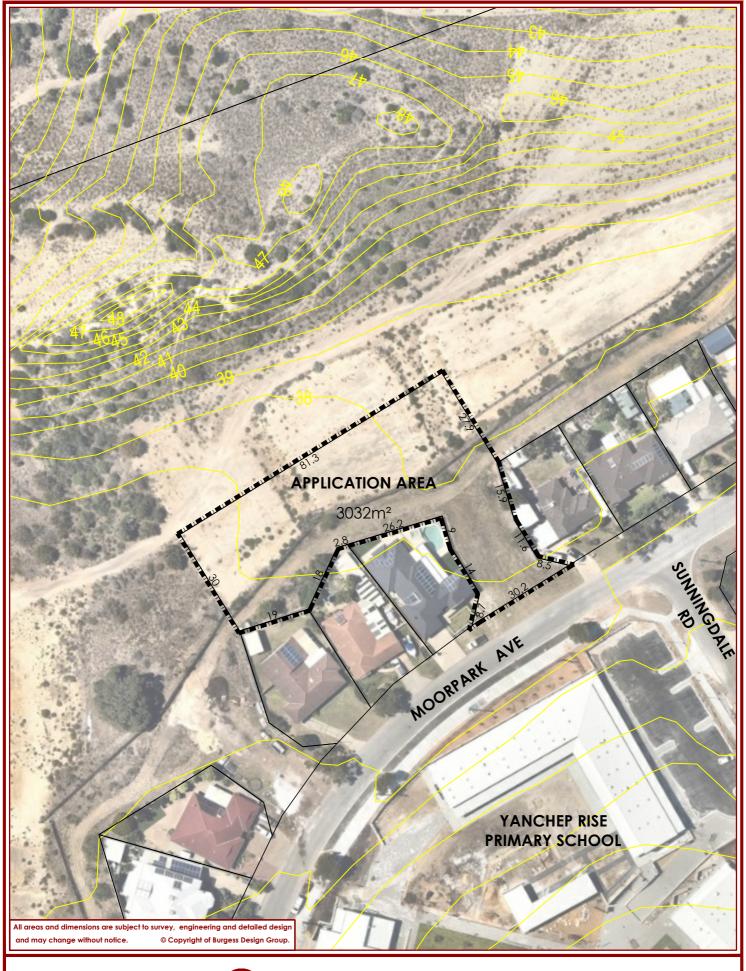

FIGURE 1: LOCATION PLAN PROPOSED CHILD CARE CENTRE LOT 9010 ARIANE VIEW, YANCHEP

FIGURE 2: AERIAL PHOTOGRAPH PROPOSED CHILD CARE CENTRE LOT 9010 ARIANE VIEW, YANCHEP

PROPOSED CHILD CARE CENTRE
LOT 9010 ARIANE VIEW, YANCHEP

### SUMMARY

| SITE AREA                | 3032m² |
|--------------------------|--------|
| BUILDING AREA            | 820m²  |
| NUMBER OF PLACES         | 100    |
| <b>OUTDOOR PLAY AREA</b> | 702m²  |
| CARBAYS                  | 32     |
|                          |        |