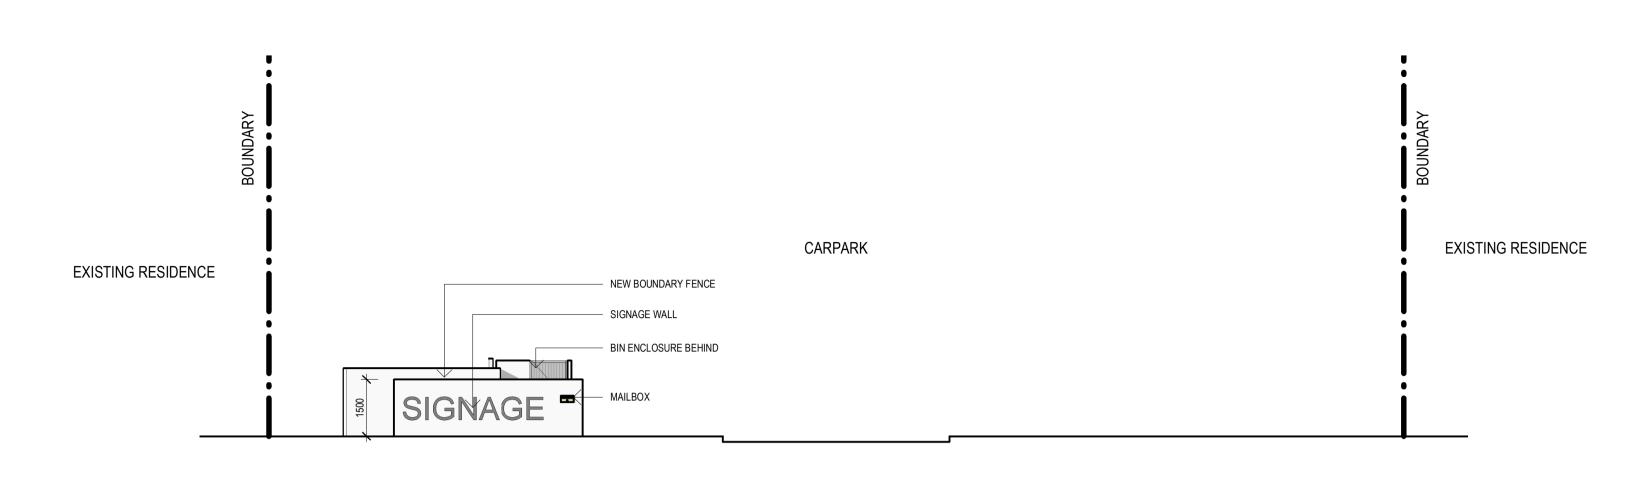

## 1 - STREET ELEVATION 1: 100

B SECTION
04 1:100

DISCLAIMER: The drawing(s) provided herewith shall be used for the purposes for which it was provided. The electronic data files for all or part of the drawings carry no guarantees whatsoever as to their accuracy, content or lack of same. The use of electronic data files are at the recipient's (or any other third party user's) risk. They cannot be used for any contractual purposes. The user of these files must verify the electronic data files against the hard copy or .pdf file provided.

## IBROLK FALCON = R

9/300 Rokeby Road, Subiaco, Western Australia 6004 Telephone: 08 6382 0303 ABN 65 007 846 586 brownfalconer.com.au

PRIMEWEST

YANCHEP CHILD CARE CENTRE

STREET ELEVATION & SECTIONS

Scale 1:100
Drawn BFG Checked MJ
Date 06/07/21