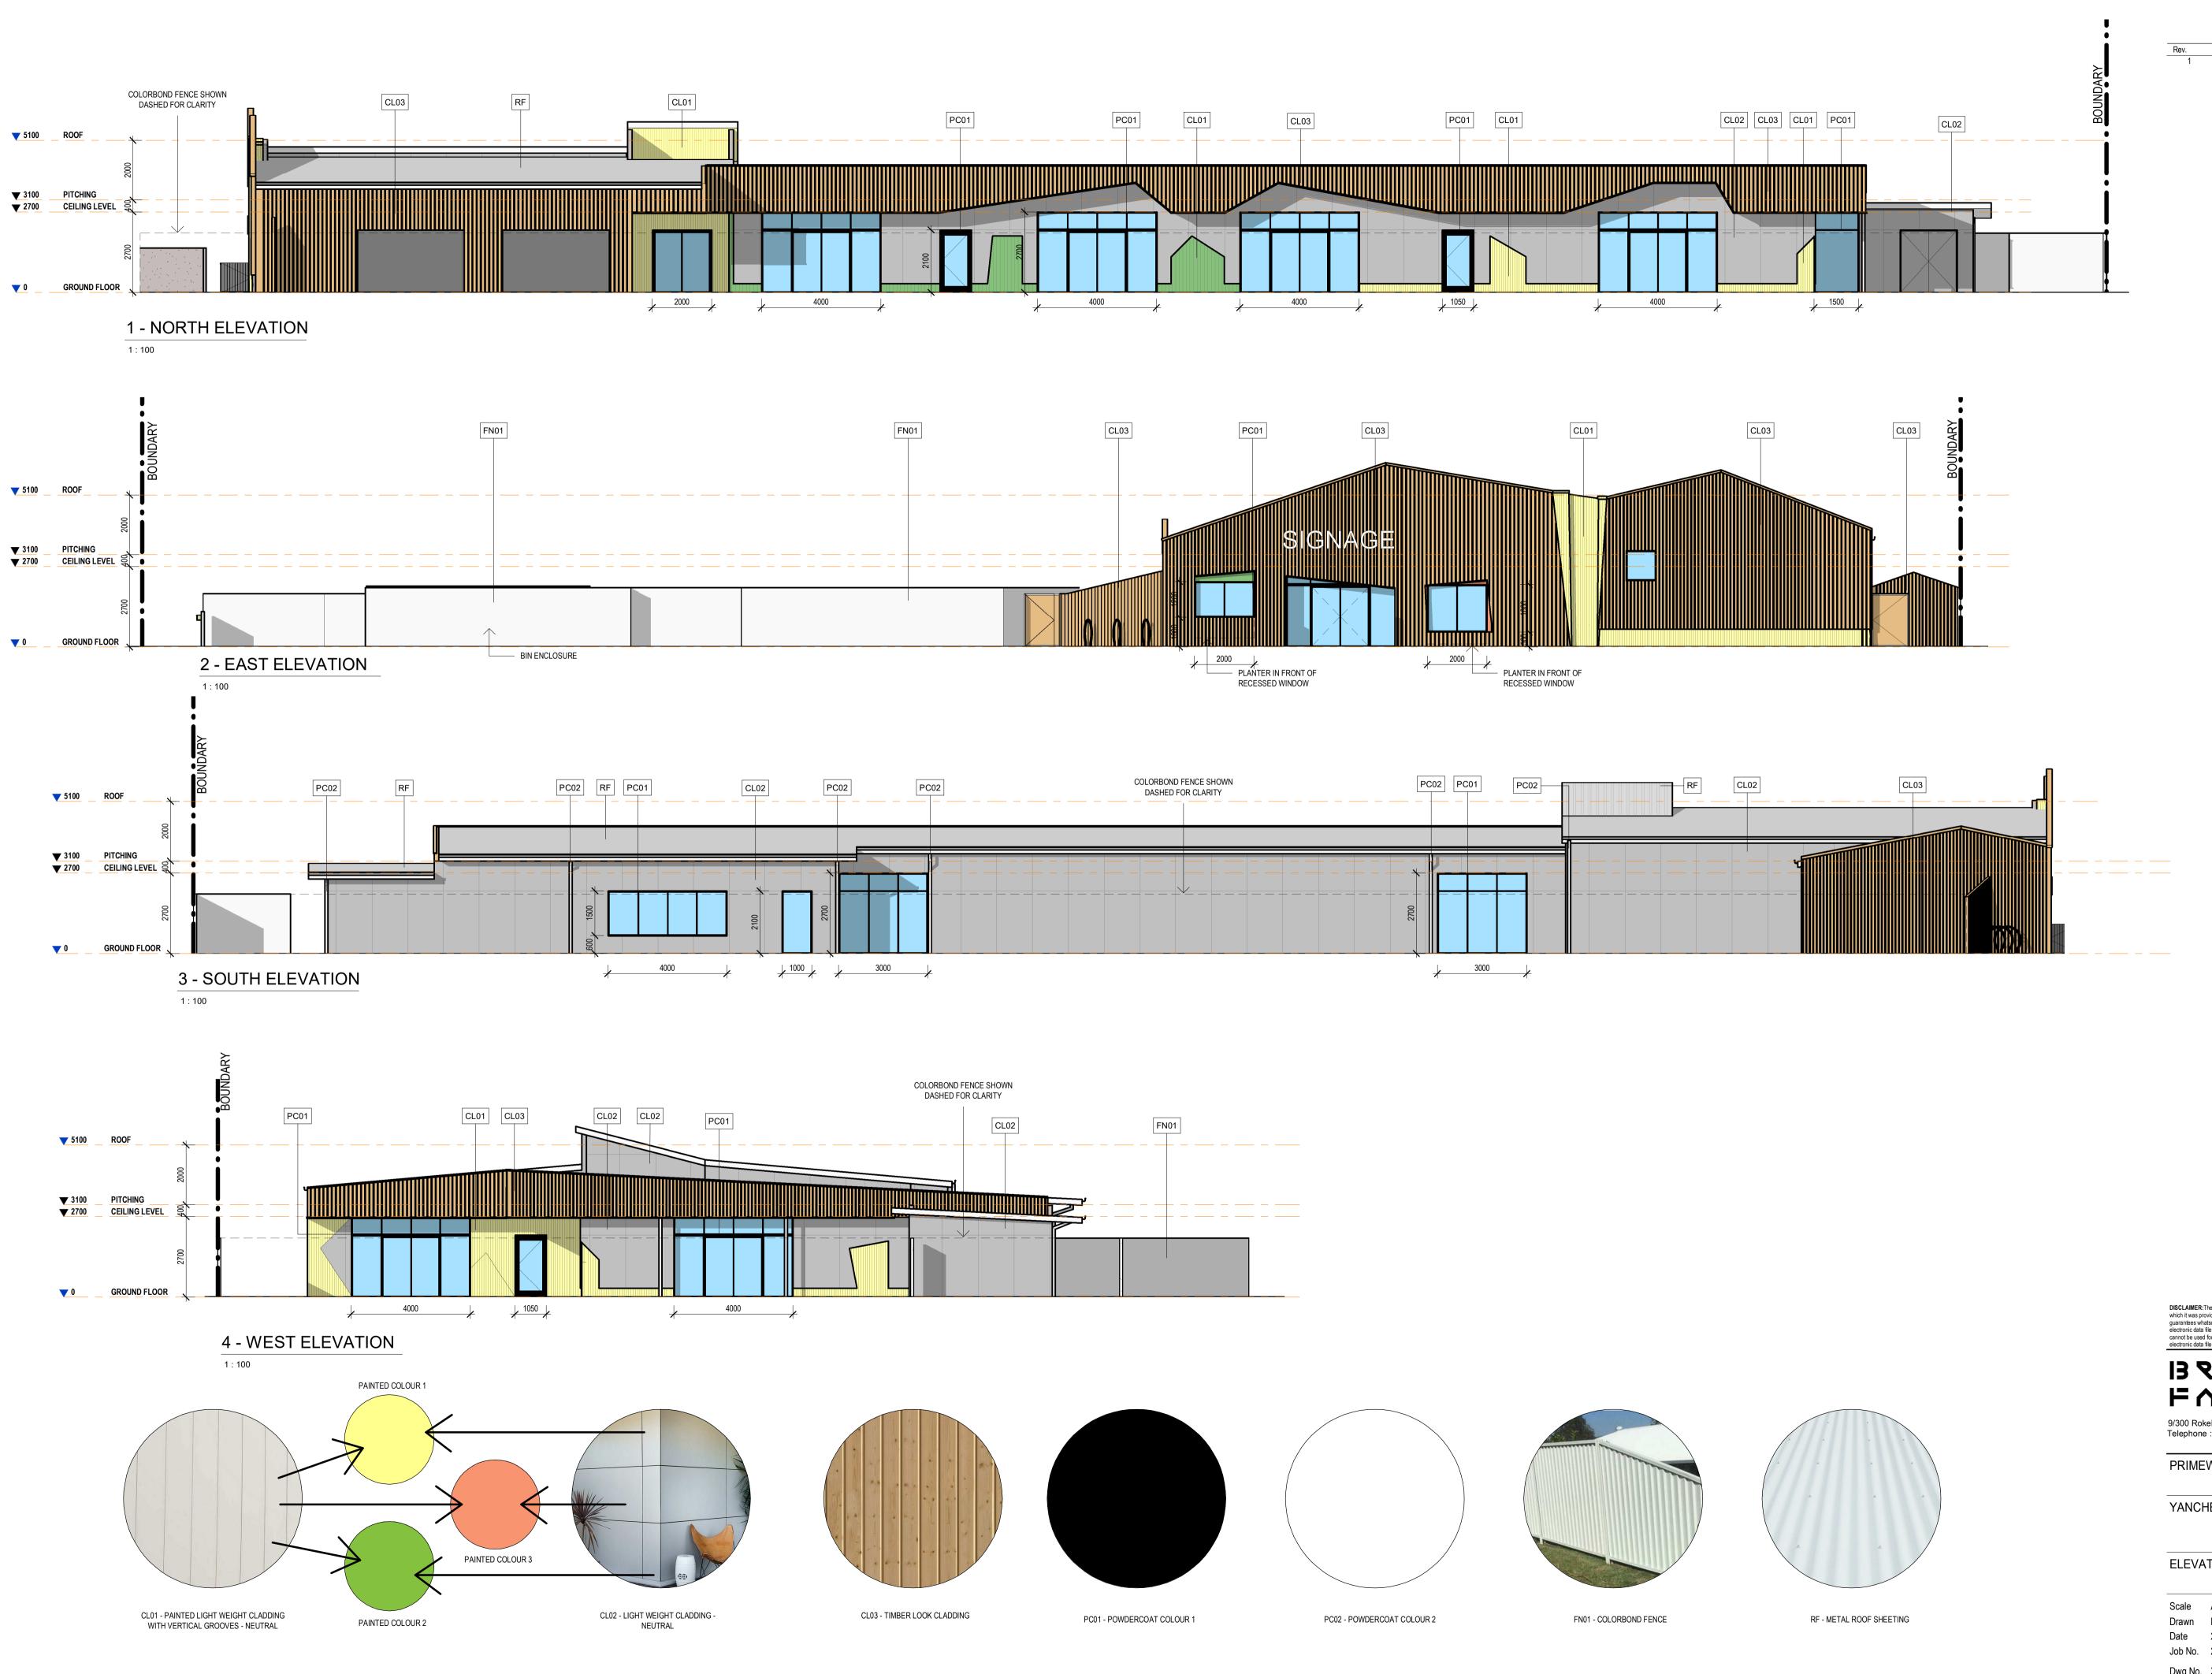

## 日本のイア

9/300 Rokeby Road, Subiaco, Western Australia 6004 Telephone: 08 6382 0303 ABN 65 007 846 586 brownfalconer.com.au

**PRIMEWEST** 

YANCHEP CHILD CARE CENTRE

**ELEVATIONS** 

Scale As indicated Drawn BFG Checked MJ 20/05/21

Job No. 2021030 Dwg No. **3420 06** Rev: **1** A1 SHEET

DA ISSUE
ISSUED FOR DEVELOPMENT APPROVAL

 Rev.
 Amendment
 Date

 1
 ISSUE FOR DA
 20/05/21

 2
 SIGNAGE REVISED
 06/07/21