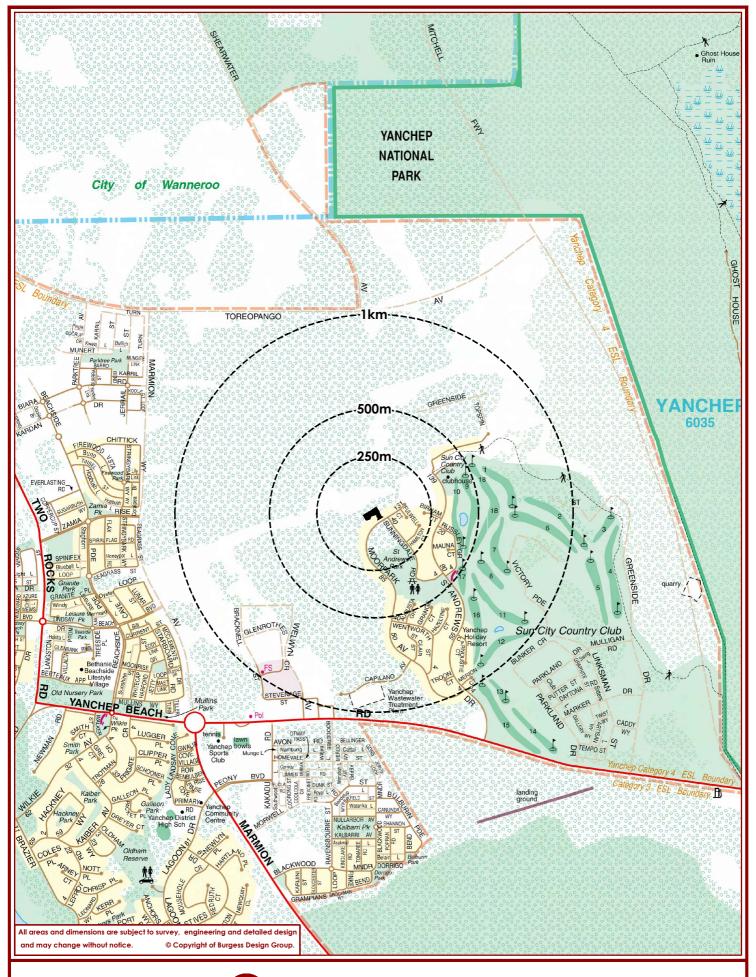

FIGURE 1: LOCATION PLAN PROPOSED CHILD CARE CENTRE LOT 9010 ARIANE VIEW, YANCHEP

FIGURE 2: AERIAL PHOTOGRAPH PROPOSED CHILD CARE CENTRE LOT 9010 ARIANE VIEW, YANCHEP

PROPOSED CHILD CARE CENTRE
LOT 9010 ARIANE VIEW, YANCHEP