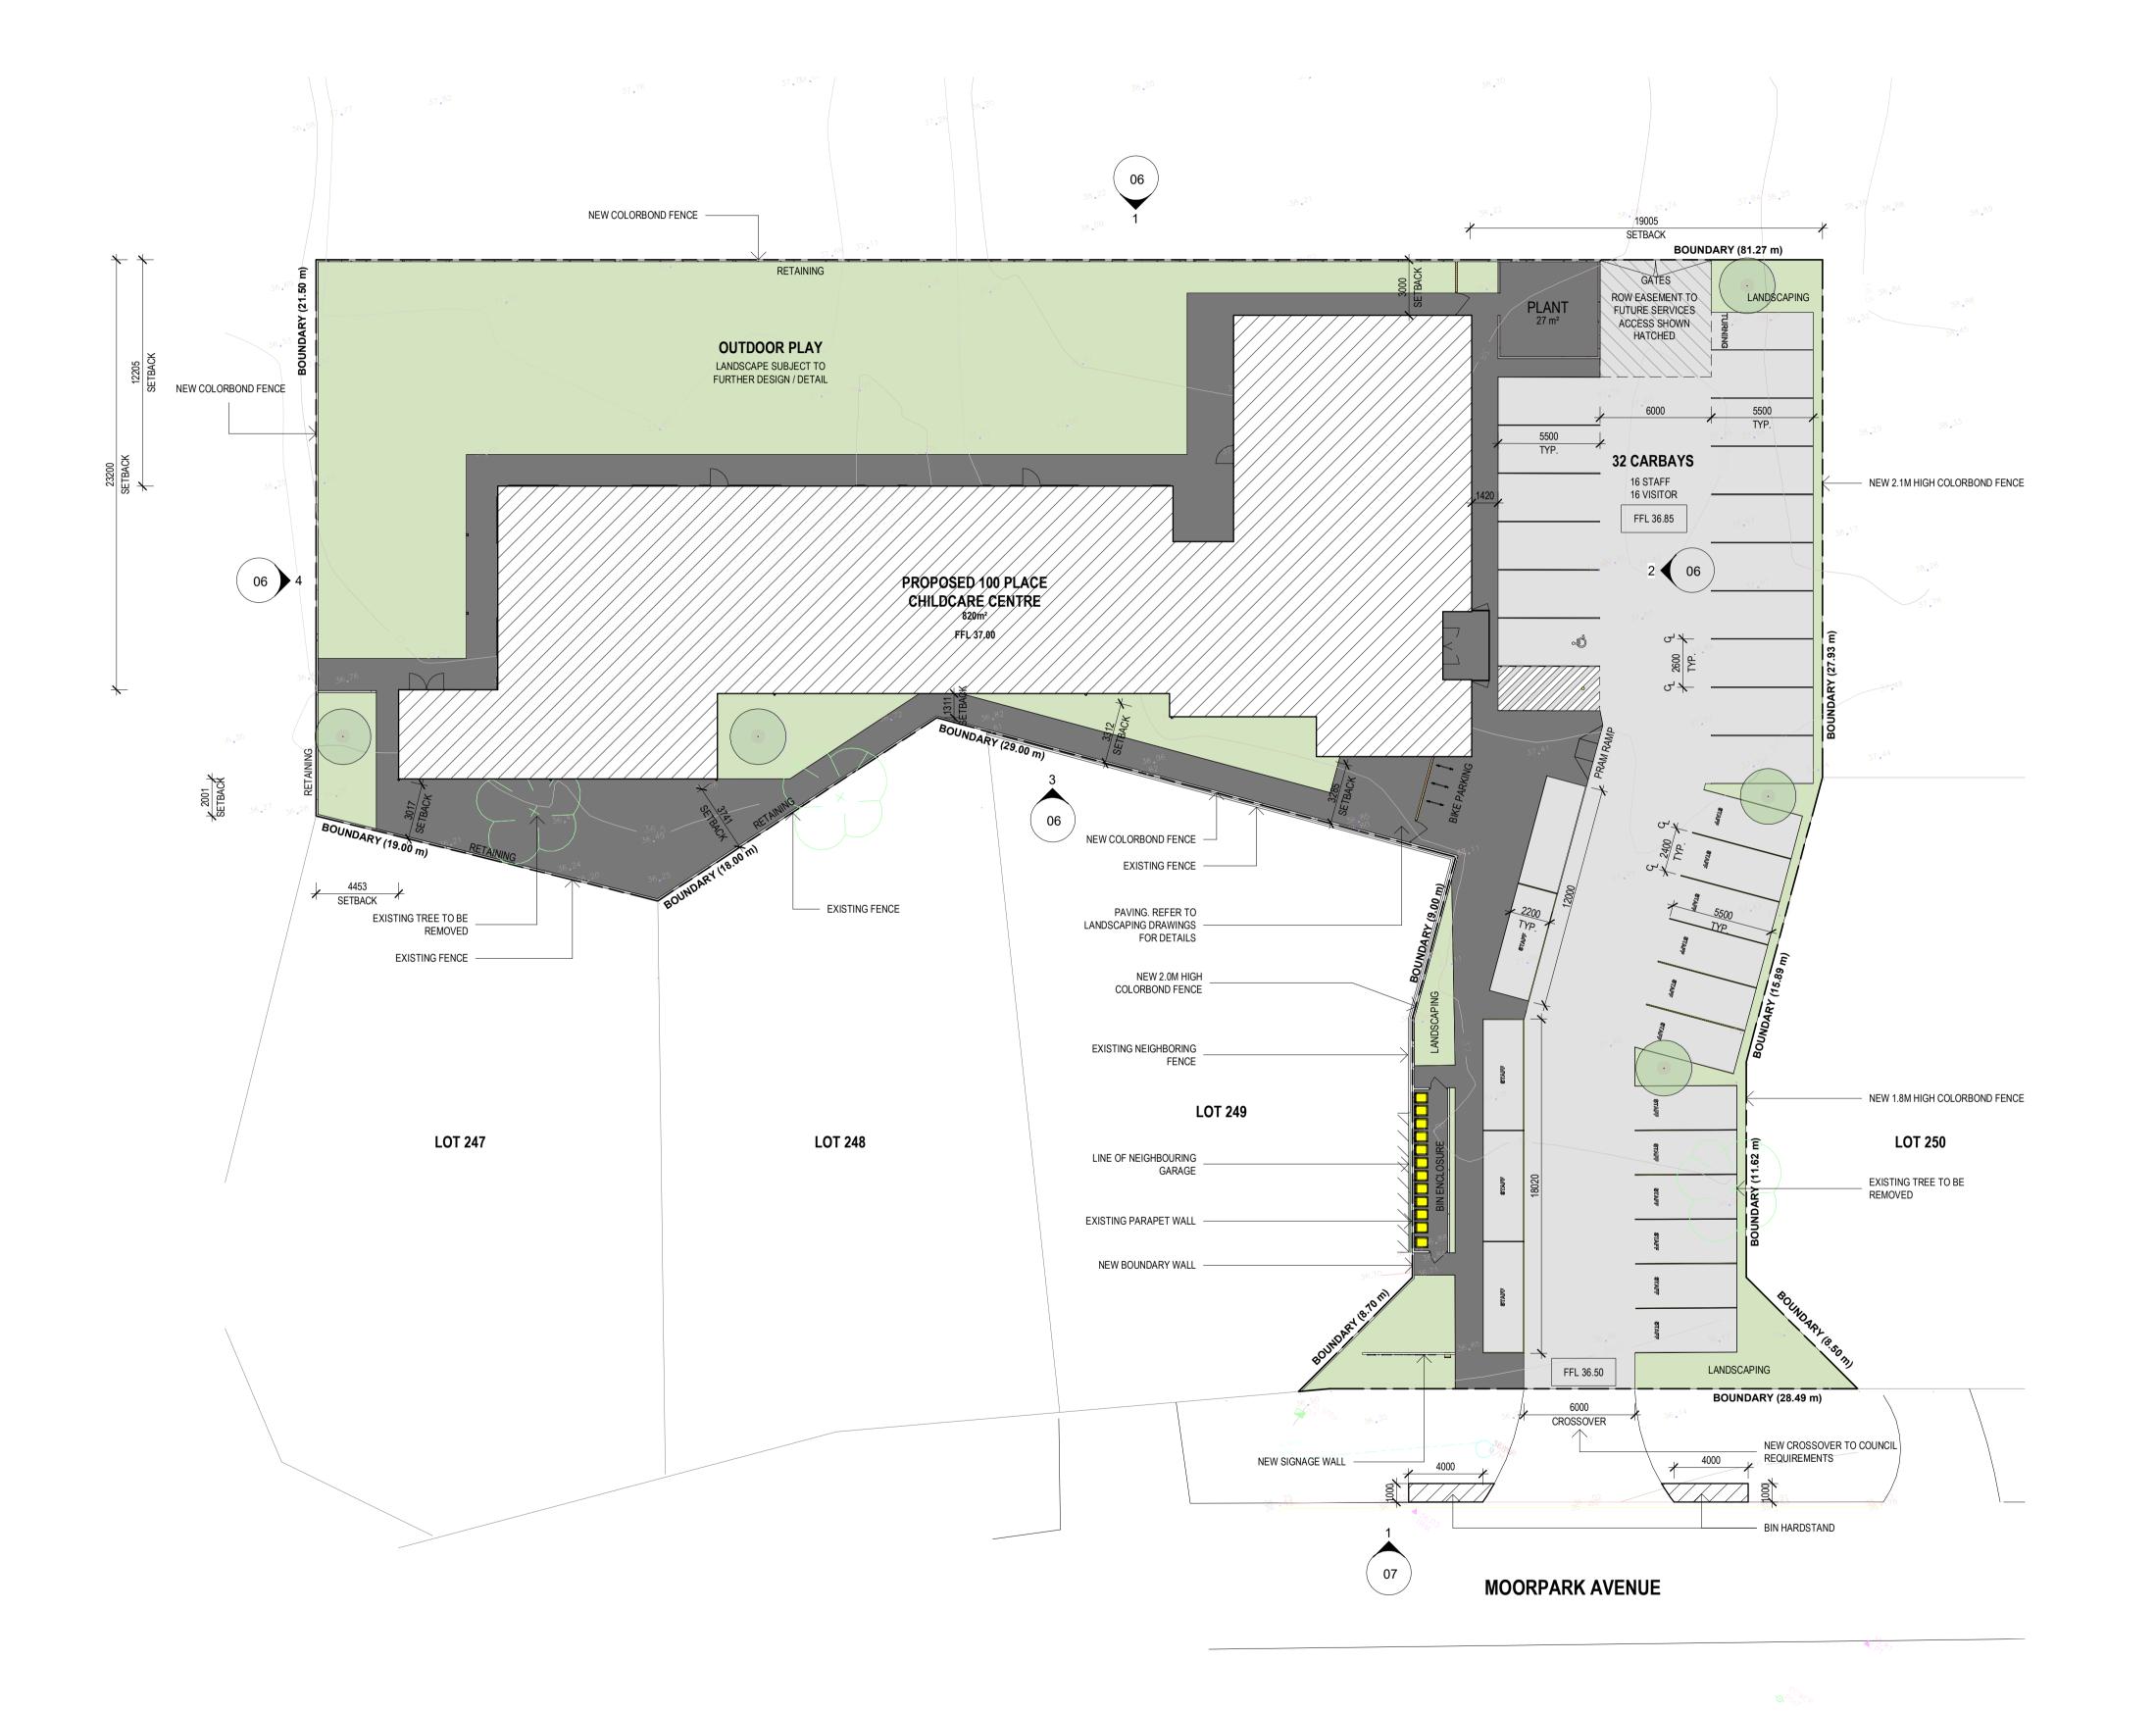

### SUMMARY

| SITE AREA                | 3032m² |
|--------------------------|--------|
| BUILDING AREA            | 820m²  |
| NUMBER OF PLACES         | 100    |
| <b>OUTDOOR PLAY AREA</b> | 702m²  |
| CARBAYS                  | 32     |
|                          |        |

ROSS

MONSOLIDELIN

SURVEYOR UNIT 1, 9 MERCER
LANCELIN: 4 SALVAIRE
MBBRGEND419 255

BMAIL
rossmac@iinet.net.au

SITE PLAN

1:200

**DA ISSUE** ISSUED FOR DEVELOPMENT APPROVAL

ISSUE FOR DA

## 日本のイア

9/300 Rokeby Road, Subiaco, Western Australia 6004 Telephone: 08 6382 0303 ABN 65 007 846 586 brownfalconer.com.au

**PRIMEWEST** 

YANCHEP CHILD CARE CENTRE

SITE PLAN

Scale 1:200 Drawn BFG Checked MJ Date 20/05/21 Job No. 2021030

Dwg No. **3420 03** Rev: **1** A1 SHEET

Amendment ISSUE FOR DA

57811

DISCLAIMER: The drawing(s) provided herewith shall be used for the purposes for which it was provided. The electronic data files for all or part of the drawings carry no guarantees whatsoever as to their accuracy, content or lack of same. The use of electronic data files are at the recipient's (or any other third party user's) risk. They cannot be used for any contractual purposes. The user of these files must verify the electronic data files against the hard copy or .pdf file provided.