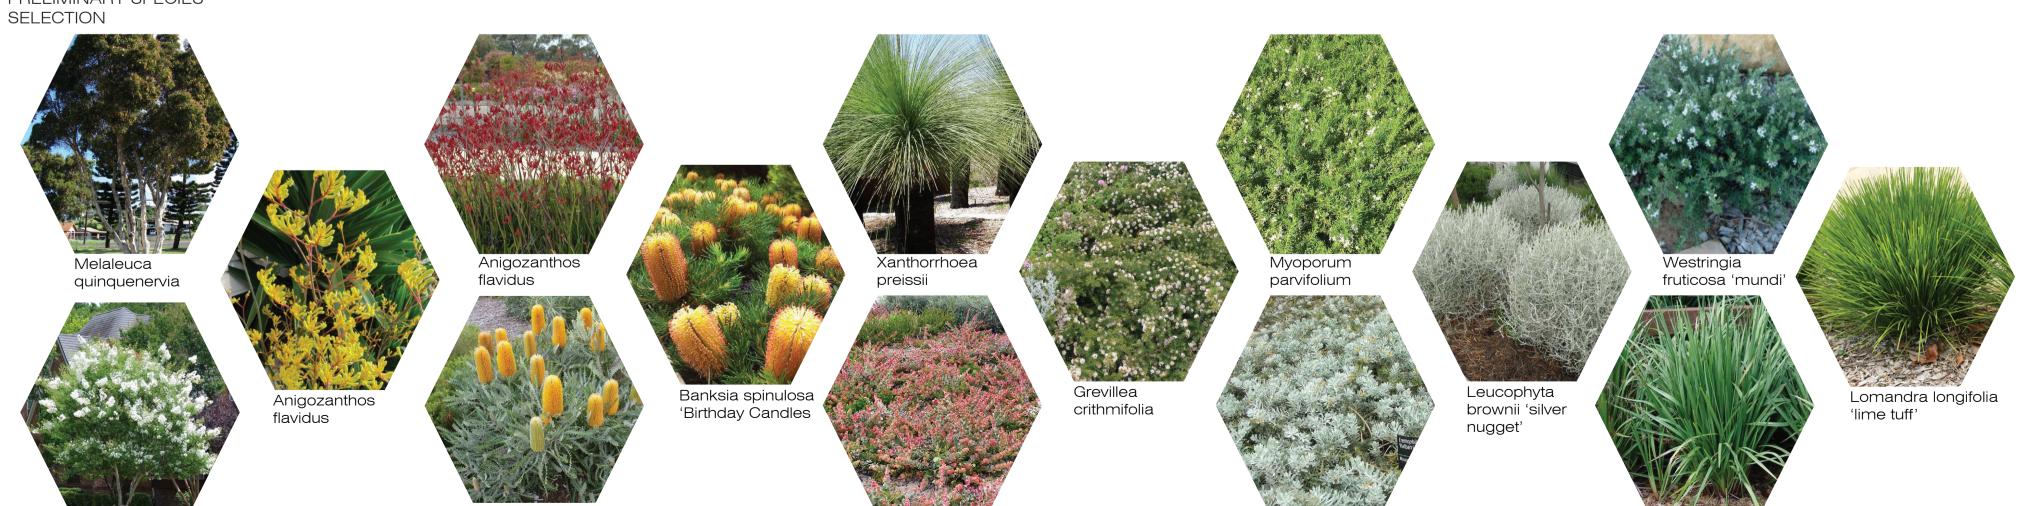

Job No. 2021030

Dwg No. **3420 08** Rev: **1** A1 SHEET

Adenanthos

cuneatus

Banksia ashbyi

dwarf

Lagerstroemia indica

'Natchez'

LEGEND

Melaleuca quinquenervia

Lagerstroemia indica 'Natchez'

Xanthorrhoea preissii

Dianella revoluta

Eremophila glabra

blue horizon

Anigozanthos flavidus

Banksia ashbyi dwarf Banksia spinulosa 'Birthday Candle'

| 0.           |                                                                               |  |  |  |  |
|--------------|-------------------------------------------------------------------------------|--|--|--|--|
| Size         | Per M/2                                                                       |  |  |  |  |
| ree planting |                                                                               |  |  |  |  |
| 200Lt        | As Shown                                                                      |  |  |  |  |
| 200Lt        | As Shown                                                                      |  |  |  |  |
|              |                                                                               |  |  |  |  |
| 130mm        | As Shown                                                                      |  |  |  |  |
| 130mm        | As Shown                                                                      |  |  |  |  |
| 130mm        | As Shown                                                                      |  |  |  |  |
| 130mm        | As Shown                                                                      |  |  |  |  |
|              |                                                                               |  |  |  |  |
|              |                                                                               |  |  |  |  |
| 130mm        | 4                                                                             |  |  |  |  |
| 130mm        | 4                                                                             |  |  |  |  |
| 130mm        | 4                                                                             |  |  |  |  |
|              |                                                                               |  |  |  |  |
| 130mm        | 4                                                                             |  |  |  |  |
| 130mm        | 4                                                                             |  |  |  |  |
| 130mm        | 4                                                                             |  |  |  |  |
|              |                                                                               |  |  |  |  |
| 130mm        | 4                                                                             |  |  |  |  |
| 130mm        | 4                                                                             |  |  |  |  |
|              | 200Lt 200Lt 130mm |  |  |  |  |