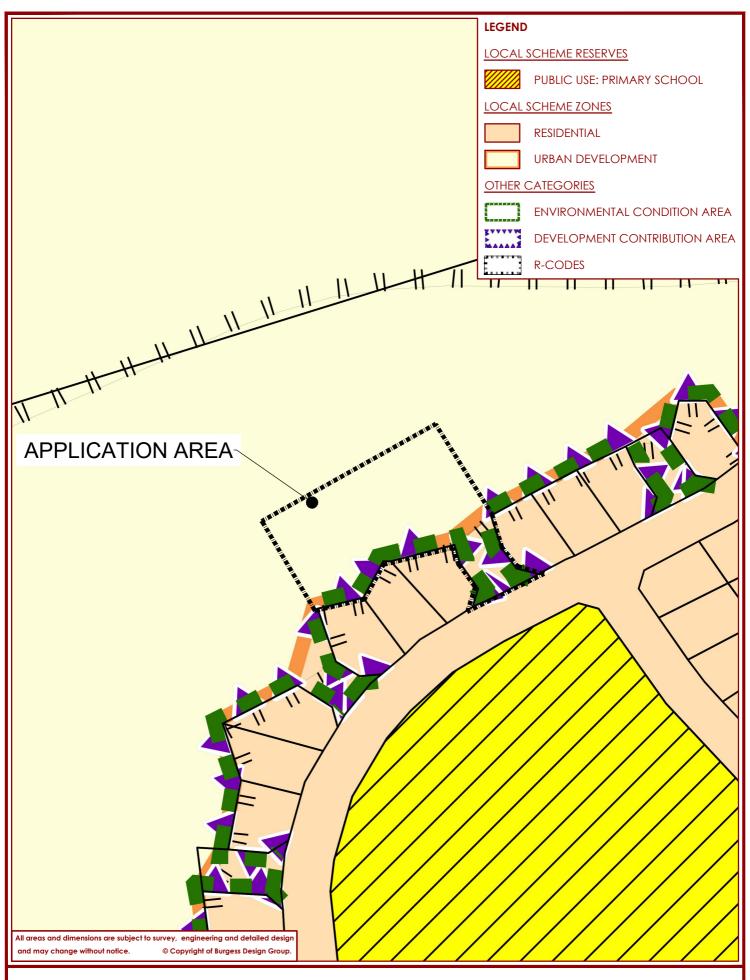

FIGURE 1: LOCATION PLAN PROPOSED CHILD CARE CENTRE LOT 9010 ARIANE VIEW, YANCHEP

FIGURE 2: AERIAL PHOTOGRAPH PROPOSED CHILD CARE CENTRE LOT 9010 ARIANE VIEW, YANCHEP

PROPOSED CHILD CARE CENTRE
LOT 9010 ARIANE VIEW, YANCHEP