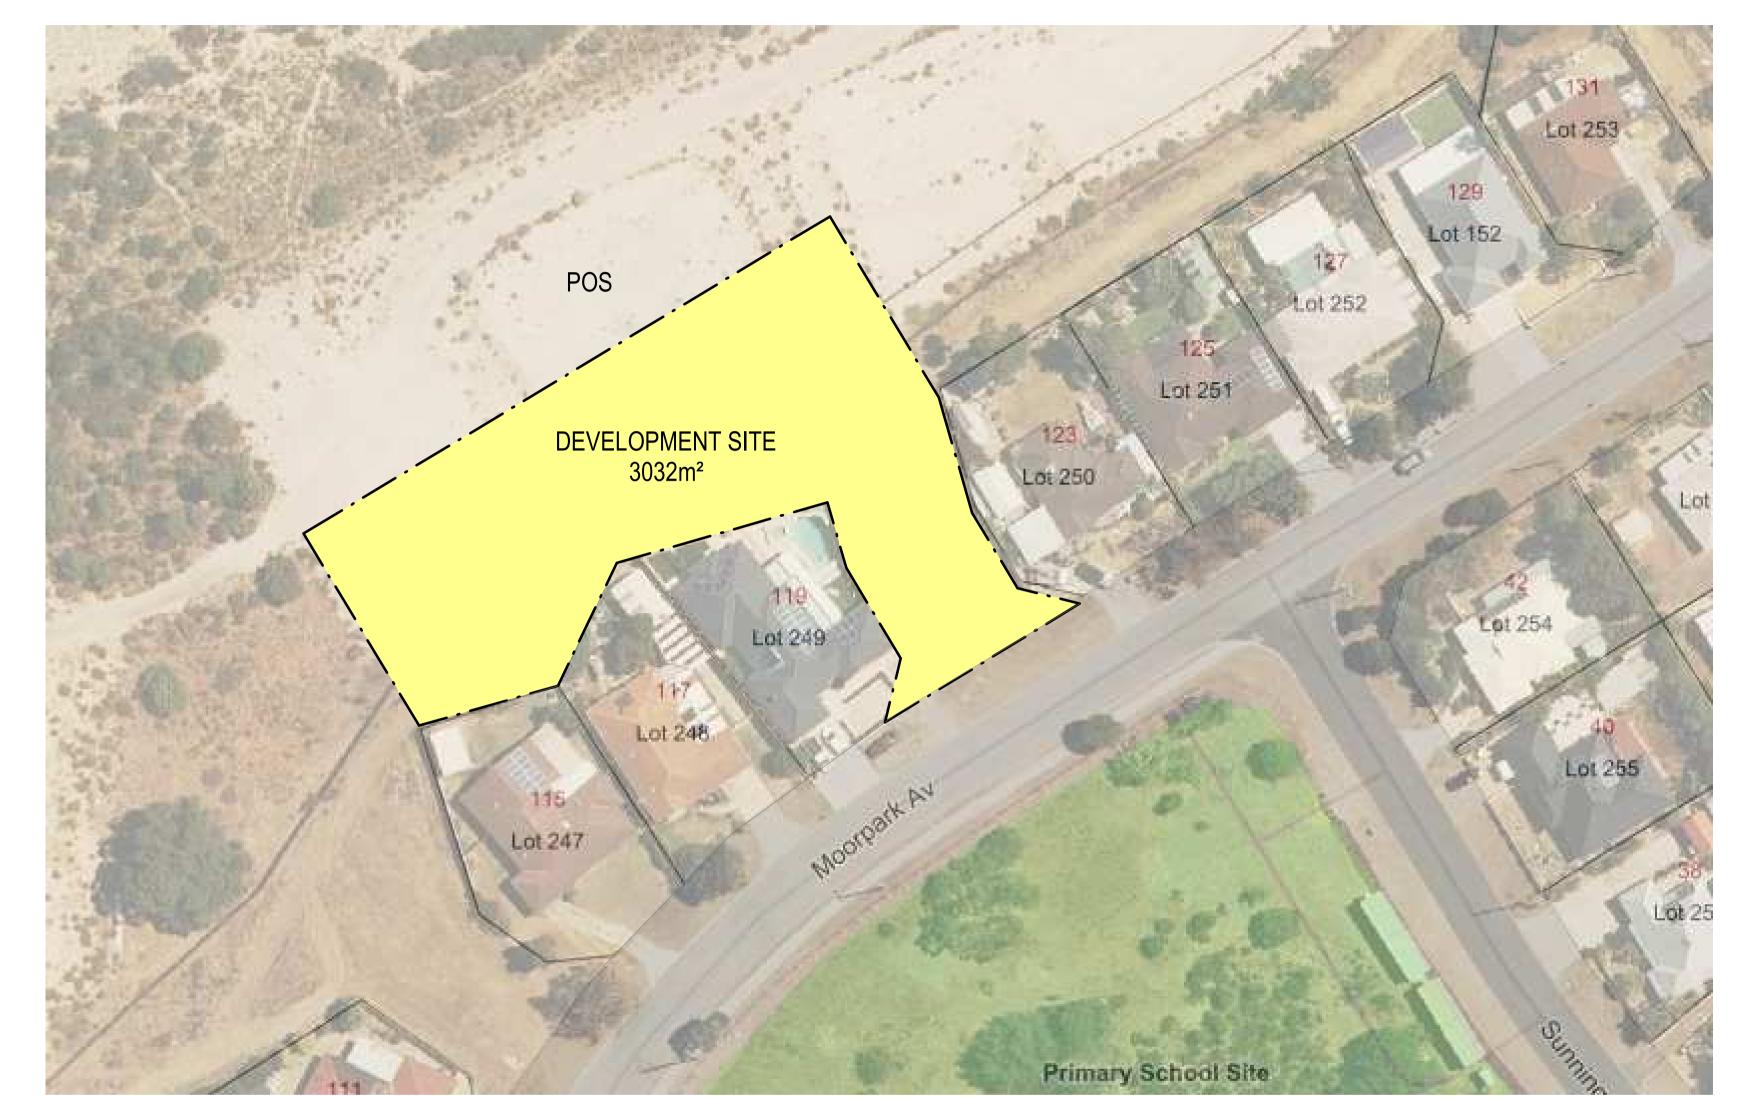

FIGURE 1: LOCATION PLAN PROPOSED CHILD CARE CENTRE LOT 9010 ARIANE VIEW, YANCHEP

FIGURE 2: AERIAL PHOTOGRAPH PROPOSED CHILD CARE CENTRE LOT 9010 ARIANE VIEW, YANCHEP

PROPOSED CHILD CARE CENTRE
LOT 9010 ARIANE VIEW, YANCHEP