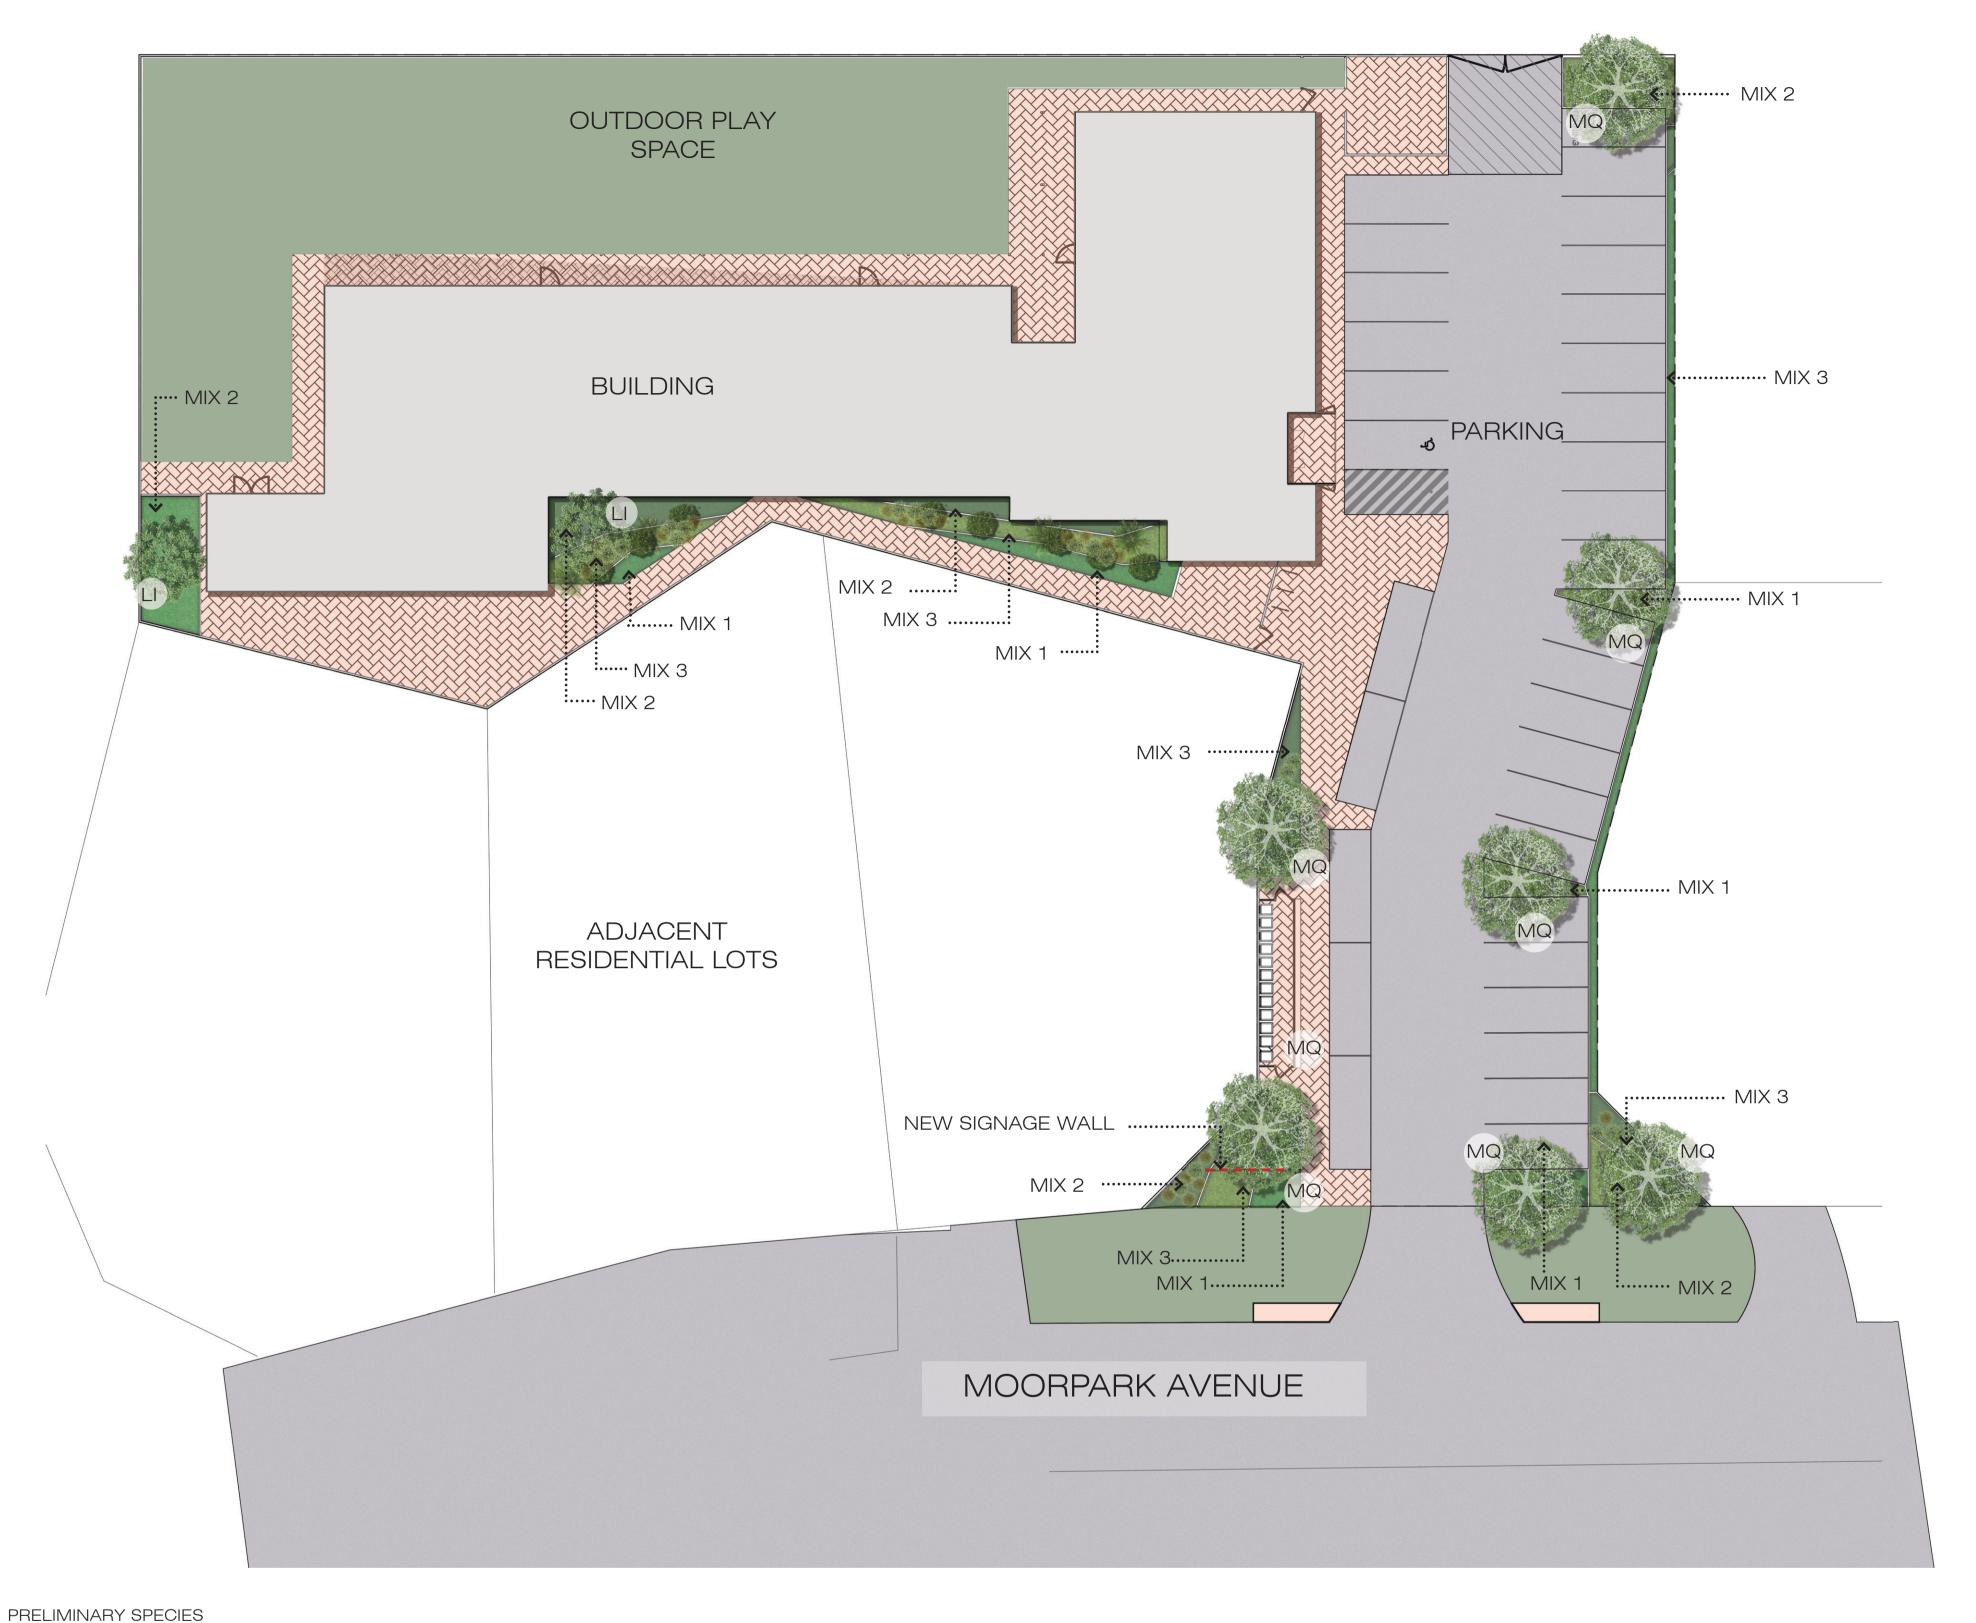

|                  |            |            |        | WINGS REMAINS THE PROPERTY OF<br>COPIED OR SHARED WITHOUT P |                              |  |
|------------------|------------|------------|--------|-------------------------------------------------------------|------------------------------|--|
| REV              | DATE       | DATE       |        | ISSUE                                                       |                              |  |
| Α                | 13.05.2    | 13.05.2021 |        | ISSUE FOR DEVELOPMENT APPROVAL                              |                              |  |
| В                | 19.05.2021 |            | ST     | ISSUE FOR DEVELOPMENT APPROVAL                              |                              |  |
|                  |            |            |        |                                                             |                              |  |
|                  |            |            |        |                                                             |                              |  |
|                  |            |            |        |                                                             |                              |  |
|                  |            |            |        |                                                             |                              |  |
|                  |            |            |        |                                                             |                              |  |
|                  |            |            |        |                                                             |                              |  |
|                  |            |            |        |                                                             |                              |  |
| PROJE            | ECT        | YANCI      | HEP CH | ILDCARE                                                     |                              |  |
| <b>4 D D D</b> I | -00        | 101.14     | 00004  |                                                             | A 1 A                        |  |
| ADDR             | <u> </u>   | 121 M      | OORPA  | RK AVENUE                                                   |                              |  |
| DRAWING          |            | LANDS      | SCAPE  | PLAN                                                        | ALIGN                        |  |
|                  |            |            |        |                                                             | ALION                        |  |
| CLIENT PRI       |            | PRIME      | EWEST  |                                                             | LANDSCAPE ARCHITECTUR        |  |
|                  |            |            |        |                                                             |                              |  |
| DESIG            | NED BY     | ST         |        |                                                             |                              |  |
|                  |            |            |        | REVISION                                                    | $\neg$ $B$ $\vdash$ $\vdash$ |  |
| DRAWN BY ST      |            | SI         |        |                                                             |                              |  |

PROJECT NUMBER

DRAWING NUMBER

214

LA-01