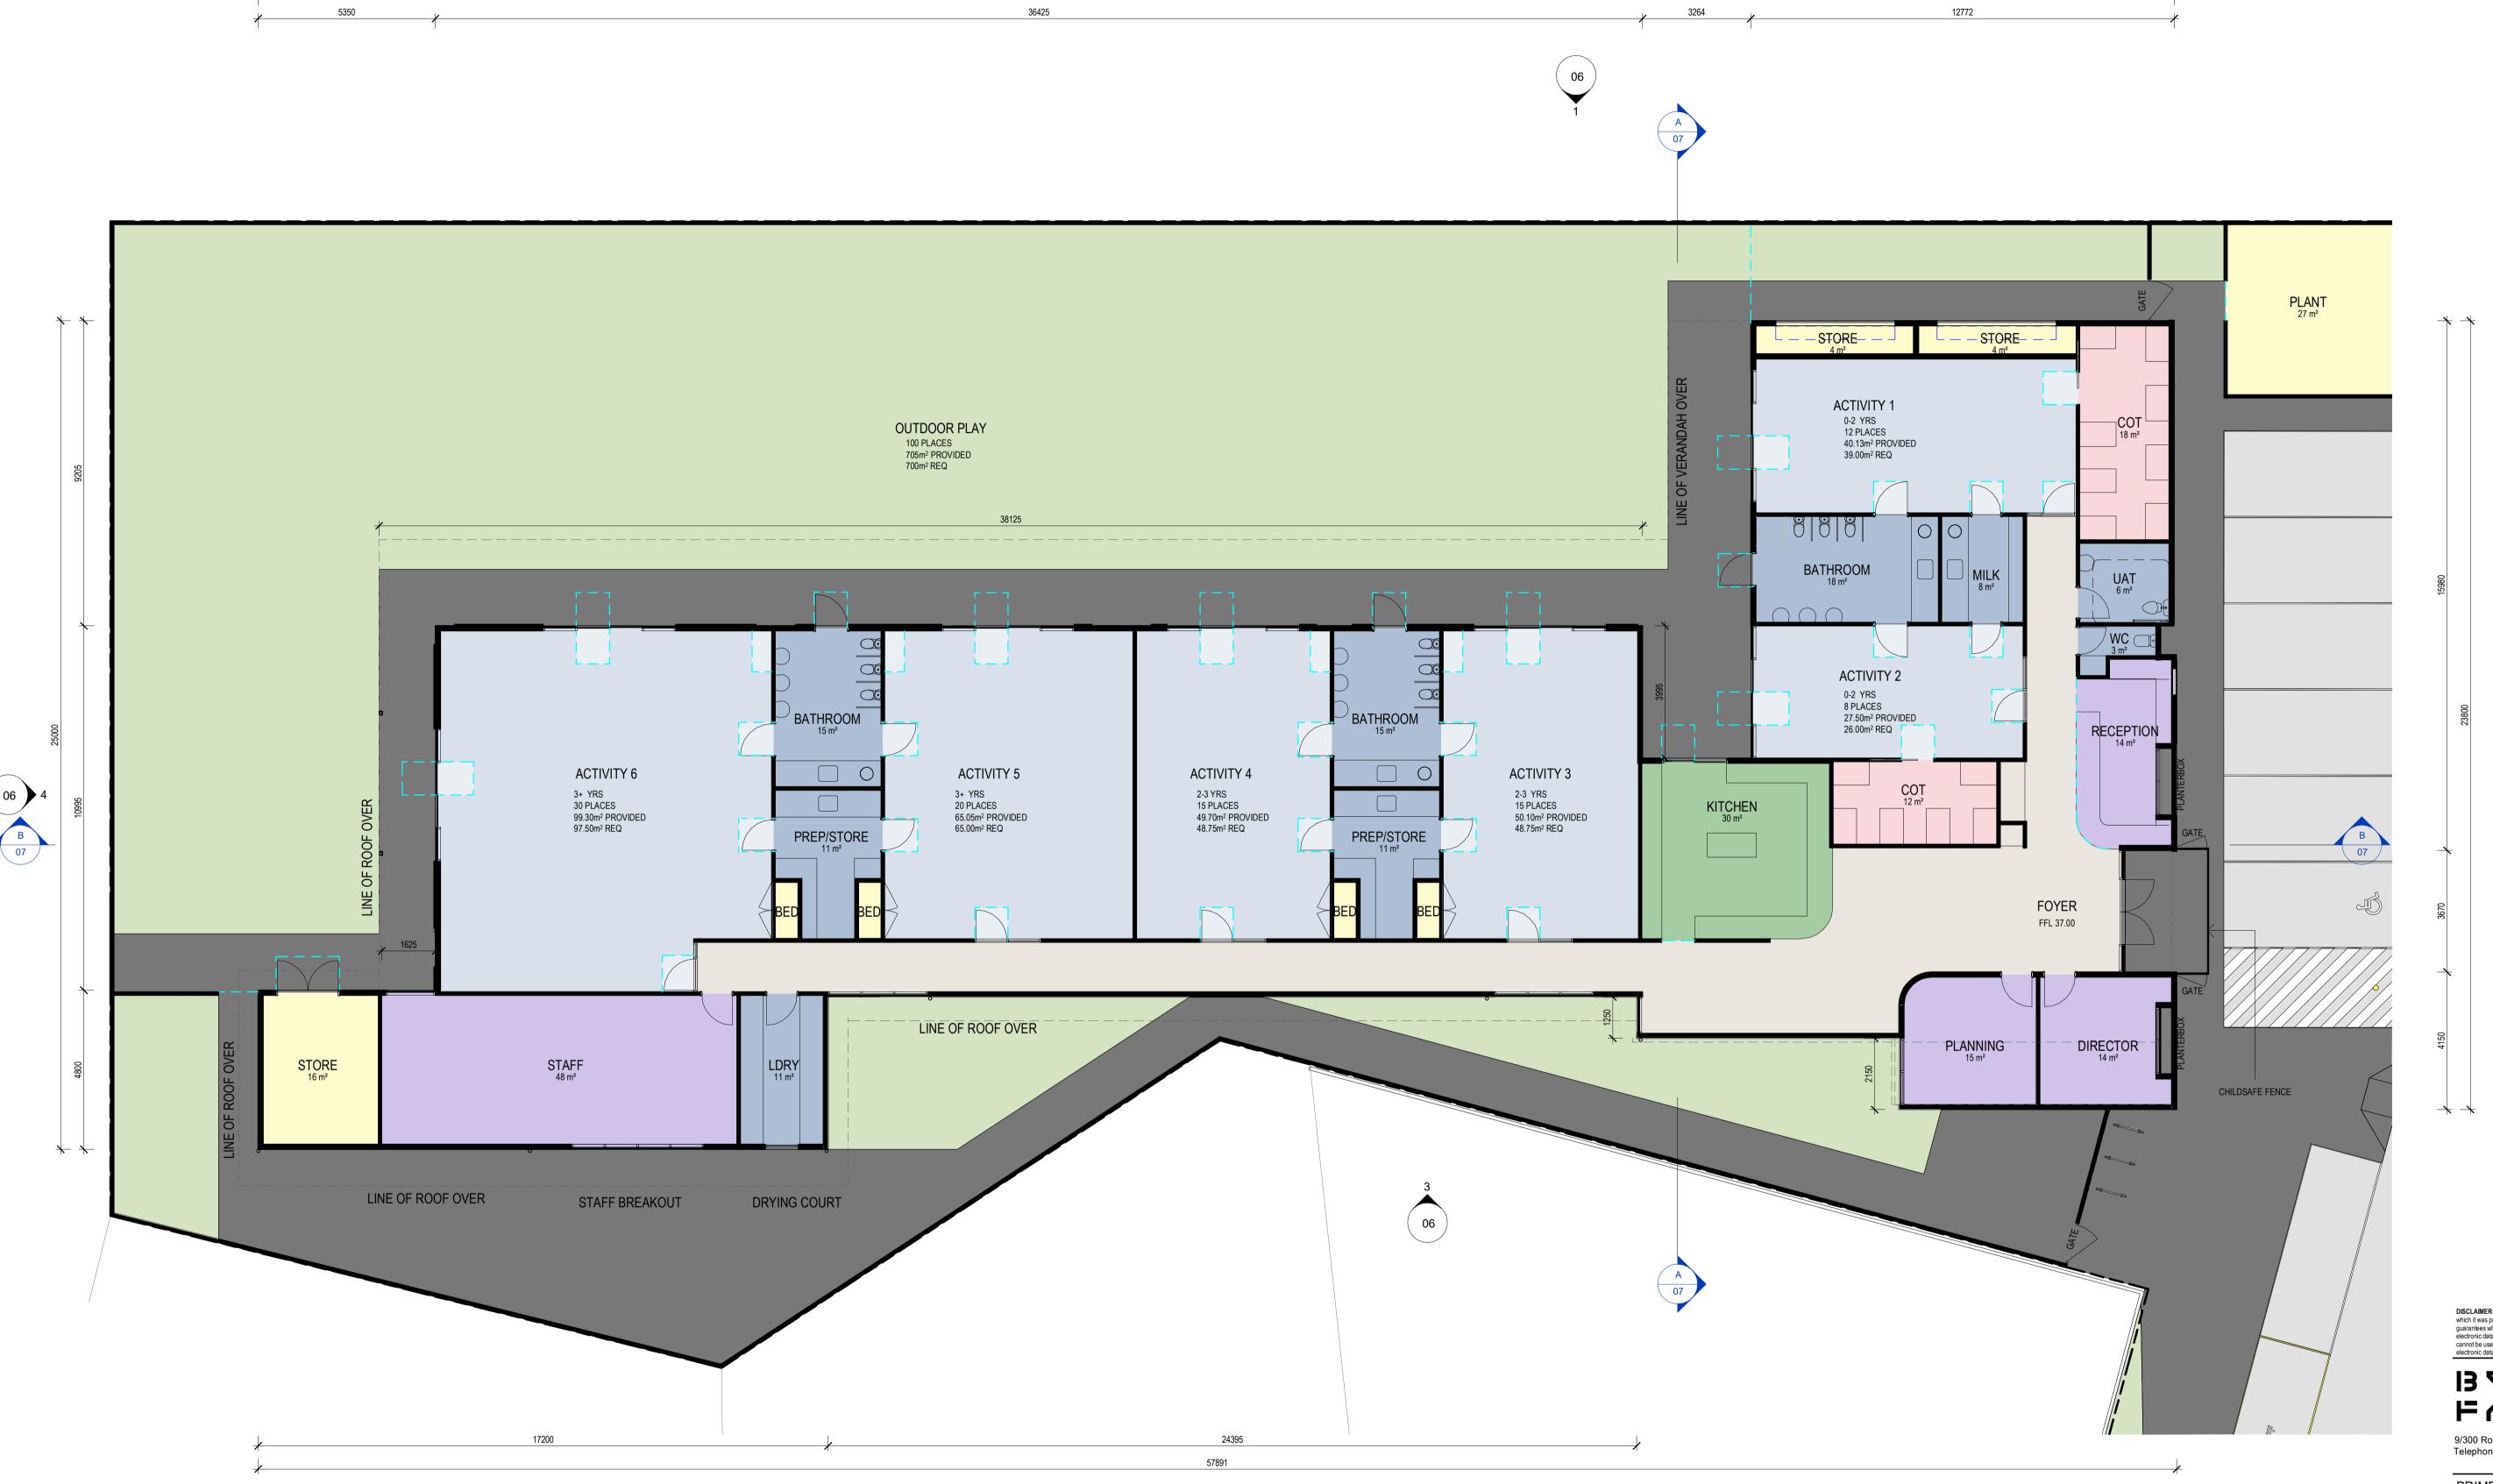

### **ROOM BREAKDOWN**

| ROOM       | AGE | PLACES | RATIO | STAFF |
|------------|-----|--------|-------|-------|
| ACTIVITY 1 | 0-2 | 12     | 1:4   | 3     |
| ACTIVITY 2 | 0-2 | 8      | 1:4   | 2     |
| ACTIVITY 3 | 2-3 | 15     | 1:5   | 3     |
| ACTIVITY 4 | 2-3 | 15     | 1:5   | 3     |
| ACTIVITY 5 | 3+  | 20     | 1:10  | 2     |
| ACTIVITY 6 | 3+  | 30     | 1:10  | 3     |
|            |     | 400    |       | 4.6   |

## 日本のイア

9/300 Rokeby Road, Subiaco, Western Australia 6004 Telephone: 08 6382 0303 ABN 65 007 846 586 brownfalconer.com.au

**PRIMEWEST** 

YANCHEP CHILD CARE CENTRE

FLOOR PLAN

Scale 1:100 Drawn BFG Checked MJ

Date 20/05/21 Job No. 2021030 Dwg No. **3420 04** Rev: **1** A1 SHEET

Scale 1:100

Date 20/05/21

Drawn BFG Checked MJ

Dwg No. **3420 05** Rev: **1** A1 SHEET

ROOF

1:100

**DA ISSUE** ISSUED FOR DEVELOPMENT APPROVAL