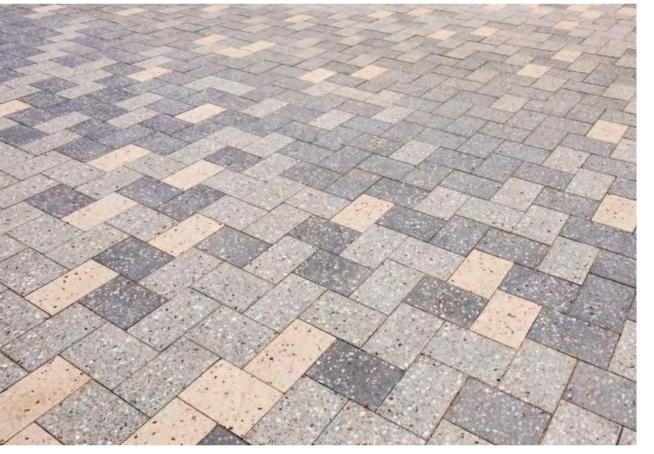

### Main Street

Road pavement flush with pedestrian footpath pavement with edge delineation

Tonal pavement variation between road pavement and pedestrian footpath pavement using small paving size and pattern

Grey toned granite pavement to raised roadway

Warm toned granite pavement to pedestrian foot path