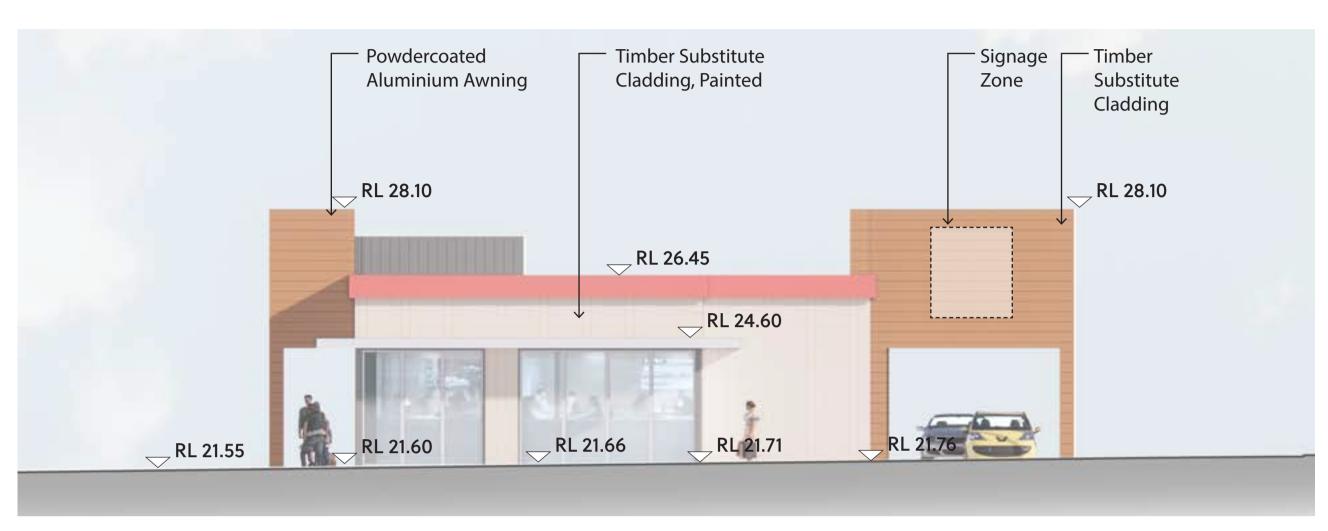

Note: Areas are approximate only and are subject to change.

1:200 @ A1, 1:400 @ A3

20133

Α

North Elevation - A

North Elevation - B

North Elevation - C

1:100 @ A1, 1:200 @ A3

20133

Α

South Elevation - A

South Elevation - B

1:100 @ A1, 1:200 @ A3

West Elevation A

West Elevation B

#### East Elevation A

East Elevation B

South Elevation

Yanchep Central Shopping Centre

Proposed Supermarket - Elevation
City of Wanneroo - Development Application

DA20 07 2021

Α

1:100 @ A1, 1:200 @ A3