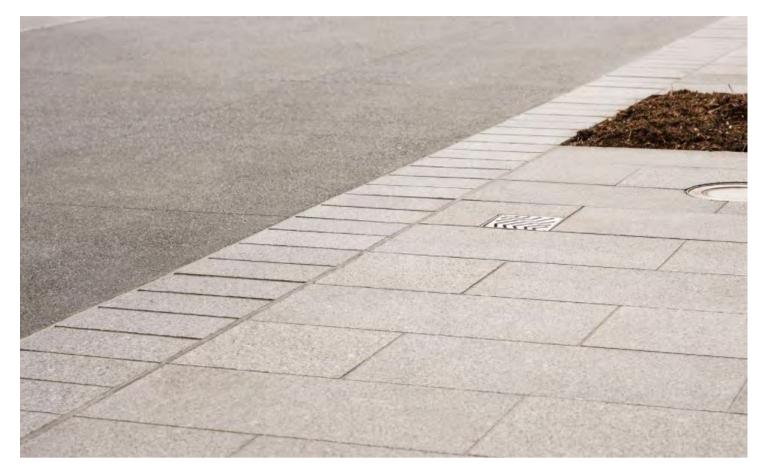

### Main Street

Road pavement flush with pedestrian footpath pavement with edge delineation

Tonal pavement variation between road pavement and pedestrian footpath pavement using small paving size and pattern

Grey toned granite pavement to raised roadway

Warm toned granite pavement to pedestrian foot path