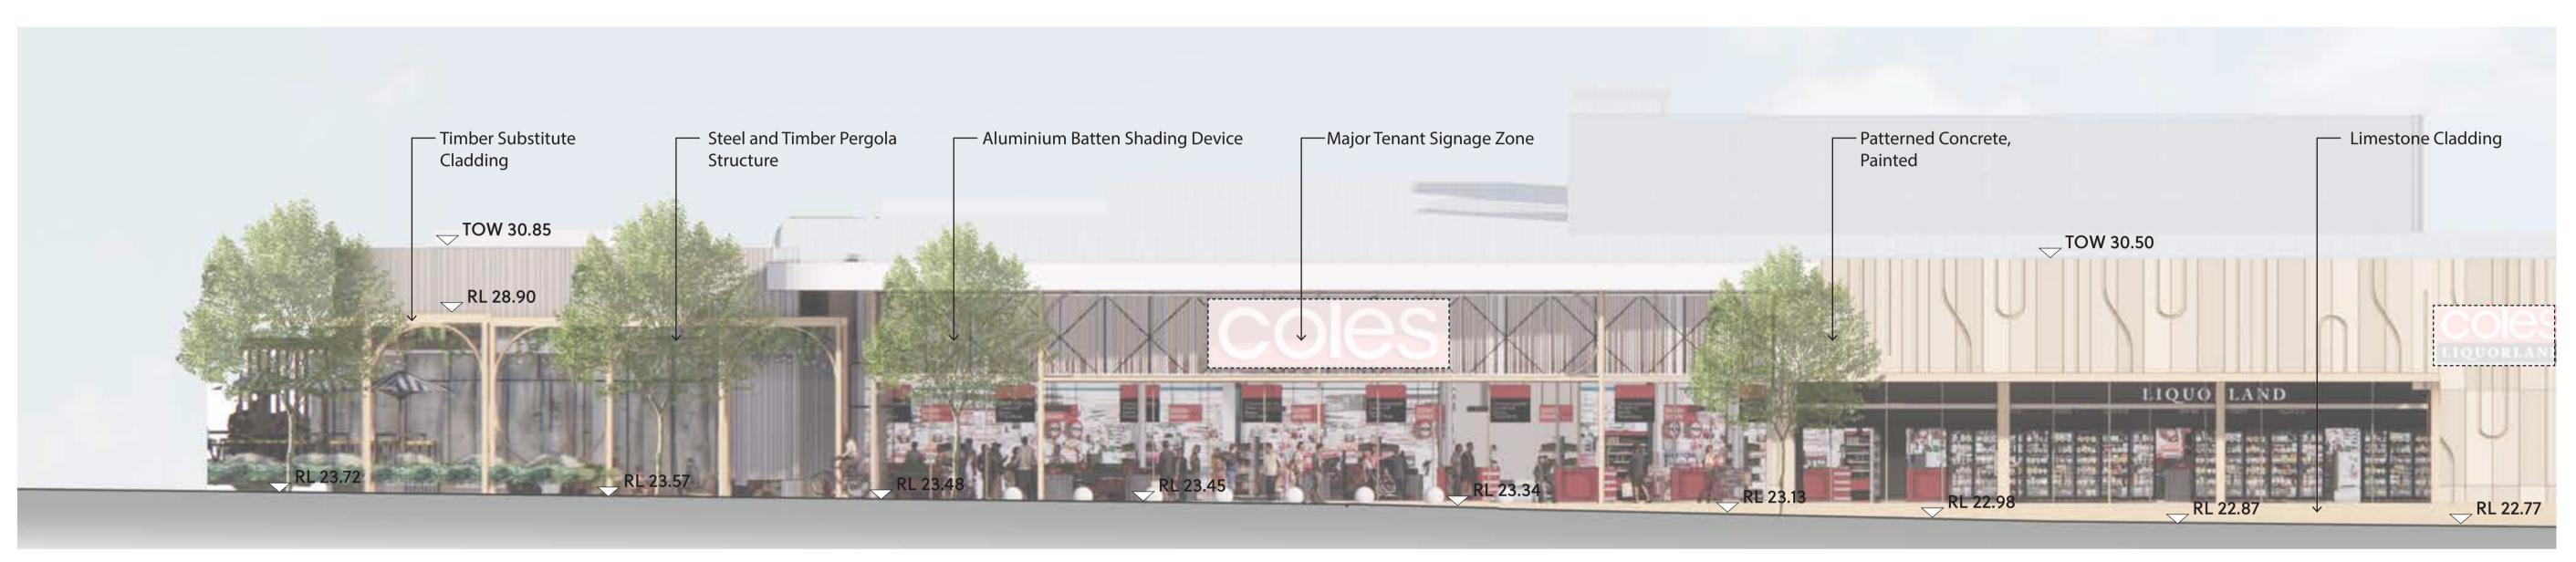

Note: Areas are approximate only and are subject to change.

1:200 @ A1, 1:400 @ A3

20133

Α

North Elevation - A

North Elevation - B

North Elevation - C

1:100 @ A1, 1:200 @ A3

20133

Α

South Elevation - A

South Elevation - B

1:100 @ A1, 1:200 @ A3

West Elevation A

West Elevation B

#### East Elevation A

East Elevation B

South Elevation

Yanchep Central Shopping Centre

Proposed Supermarket - Elevation
City of Wanneroo - Development Application

DA20 07 2021

Α

1:100 @ A1, 1:200 @ A3