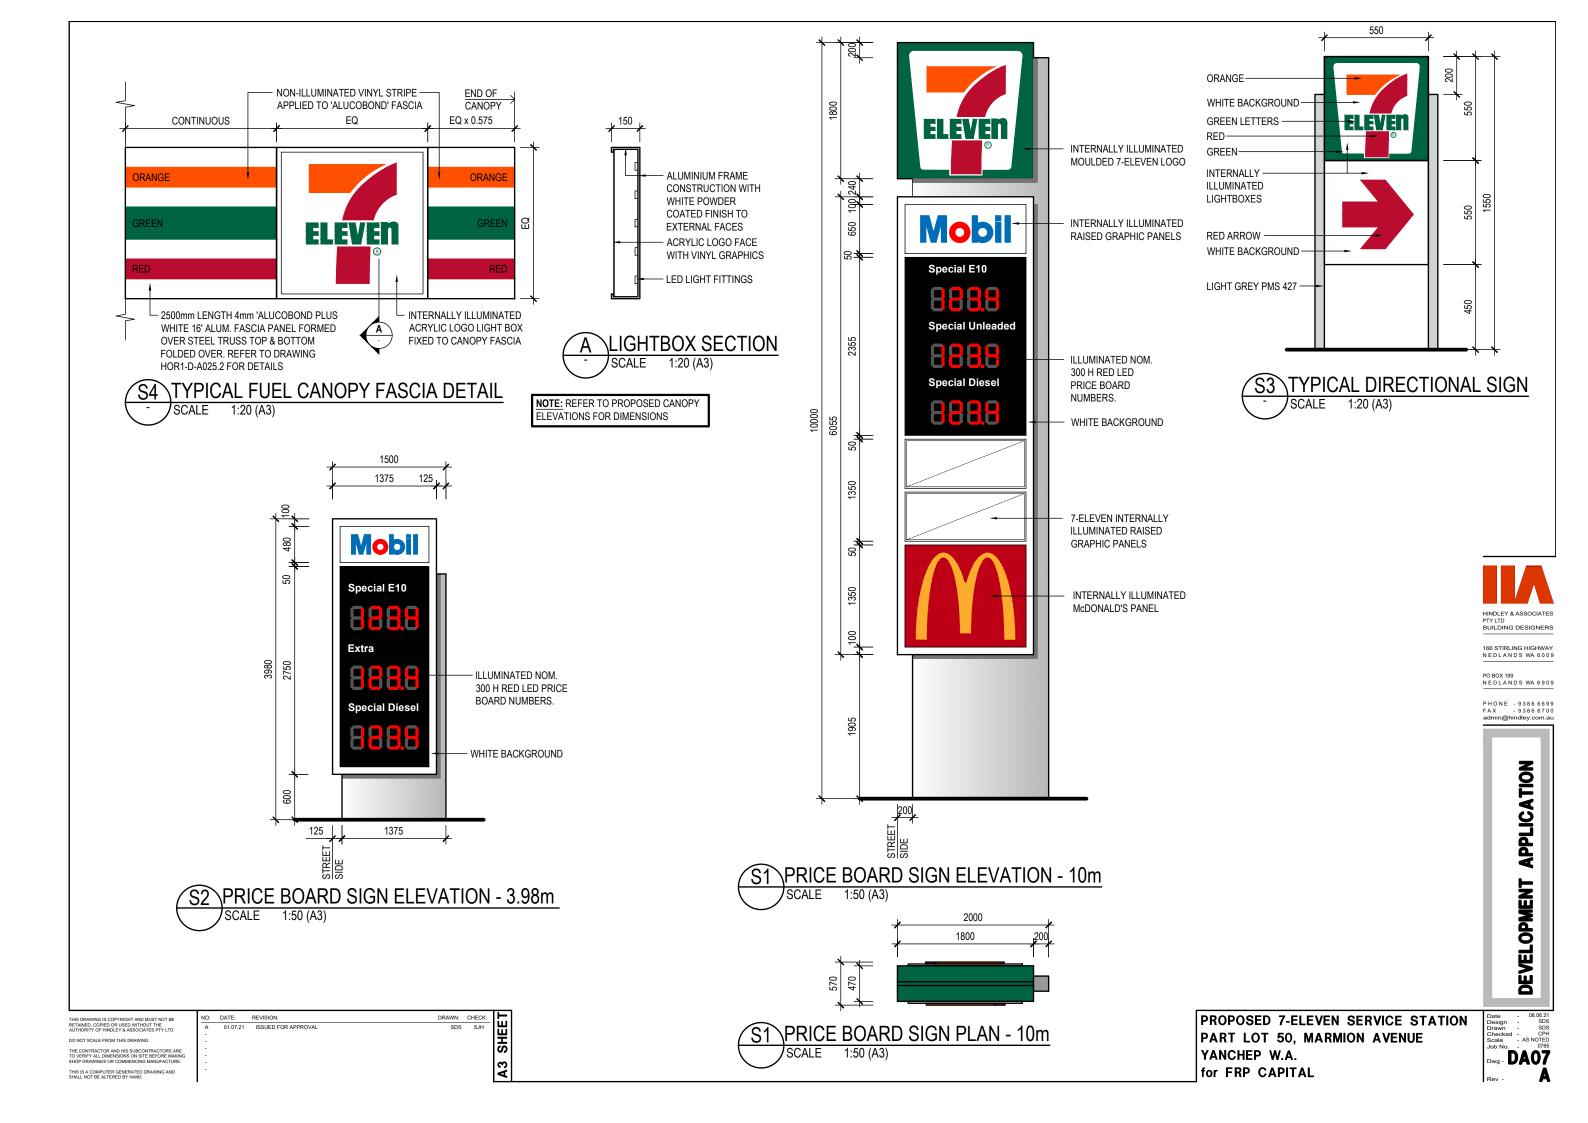

Note: Plan prepared by Chappell Lambert Everett

Note: Plan prepared by Buchan Group 2019

Yanchep Central Shopping Centre

Existing Plan City of Wanneroo - Development Application 07 2021

А DA7

1:1000 @ A1, 1:2000 @ A3 20133

Activated 'Mainstreet'

North-Facing Food & Beverage / Retail

'Town Square'

Alfresco / Pocket Park

Vehicular Arrival / Departure

Primary Pedestrian Circulation

Landscape Anchor

Supermarket

Retail / F&B

Commercial / Other

Health and Wellness

Childcare

Fast Food

Fuel

Existing

Future Stage

| Level                  | Cars |
|------------------------|------|
| Existing At Grade Bays | 430  |
| At Grade Bays          | 312  |
| 'Street' Bays          | 25   |
| Queuing Bays*          | 18   |
| Total                  | 785  |
|                        |      |

\*Includes Click and Collect Bays

| NLA (New)                   | m²     |
|-----------------------------|--------|
| Coles                       | 3,600  |
| Supermarket Liquor          | 200    |
| Retail / F+B                | 740    |
| Commercial / Other          | 345    |
| Medical / Health            | 680    |
| Childcare                   | 565    |
| Fast Food                   | 550    |
| Fuel                        | 217    |
| Sub-Total                   | 6,897  |
| Existing Centre / Fast Food | 6,673  |
| Total                       | 13,570 |