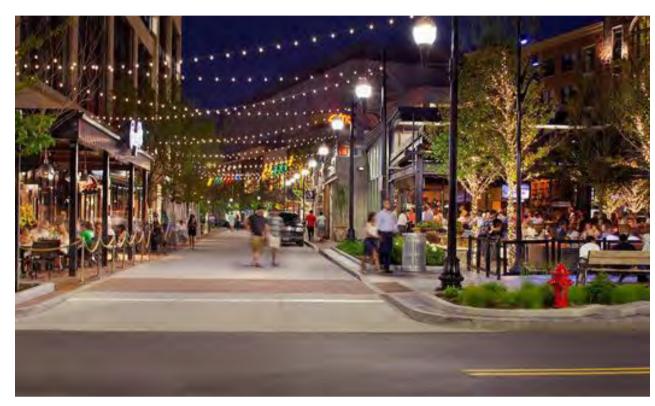

Port Jackson Fig trees anchor both ends of the main street (Peony Boulevard) and provide a sense of arrival and transition into a tree lined pedestrian friendly plaza with a communal town centre at the heart of the street. Feature deciduous trees connect the North and South sides of the town centre, this connection is further strengthened by a raised roadway paved to create a pedestrian priority space. The central section of the main street can be closed of via use of removable bollards for events/occasions.

Use of detailed material selection (including pattern, finish & materiality) to visually delineate between various spaces (i.e from roadway to pedestrian to private/alfresco to communal). Introducing warm toned paving, natural sustainable/recycled timbers, limestone materials to invoke coastal vibe.