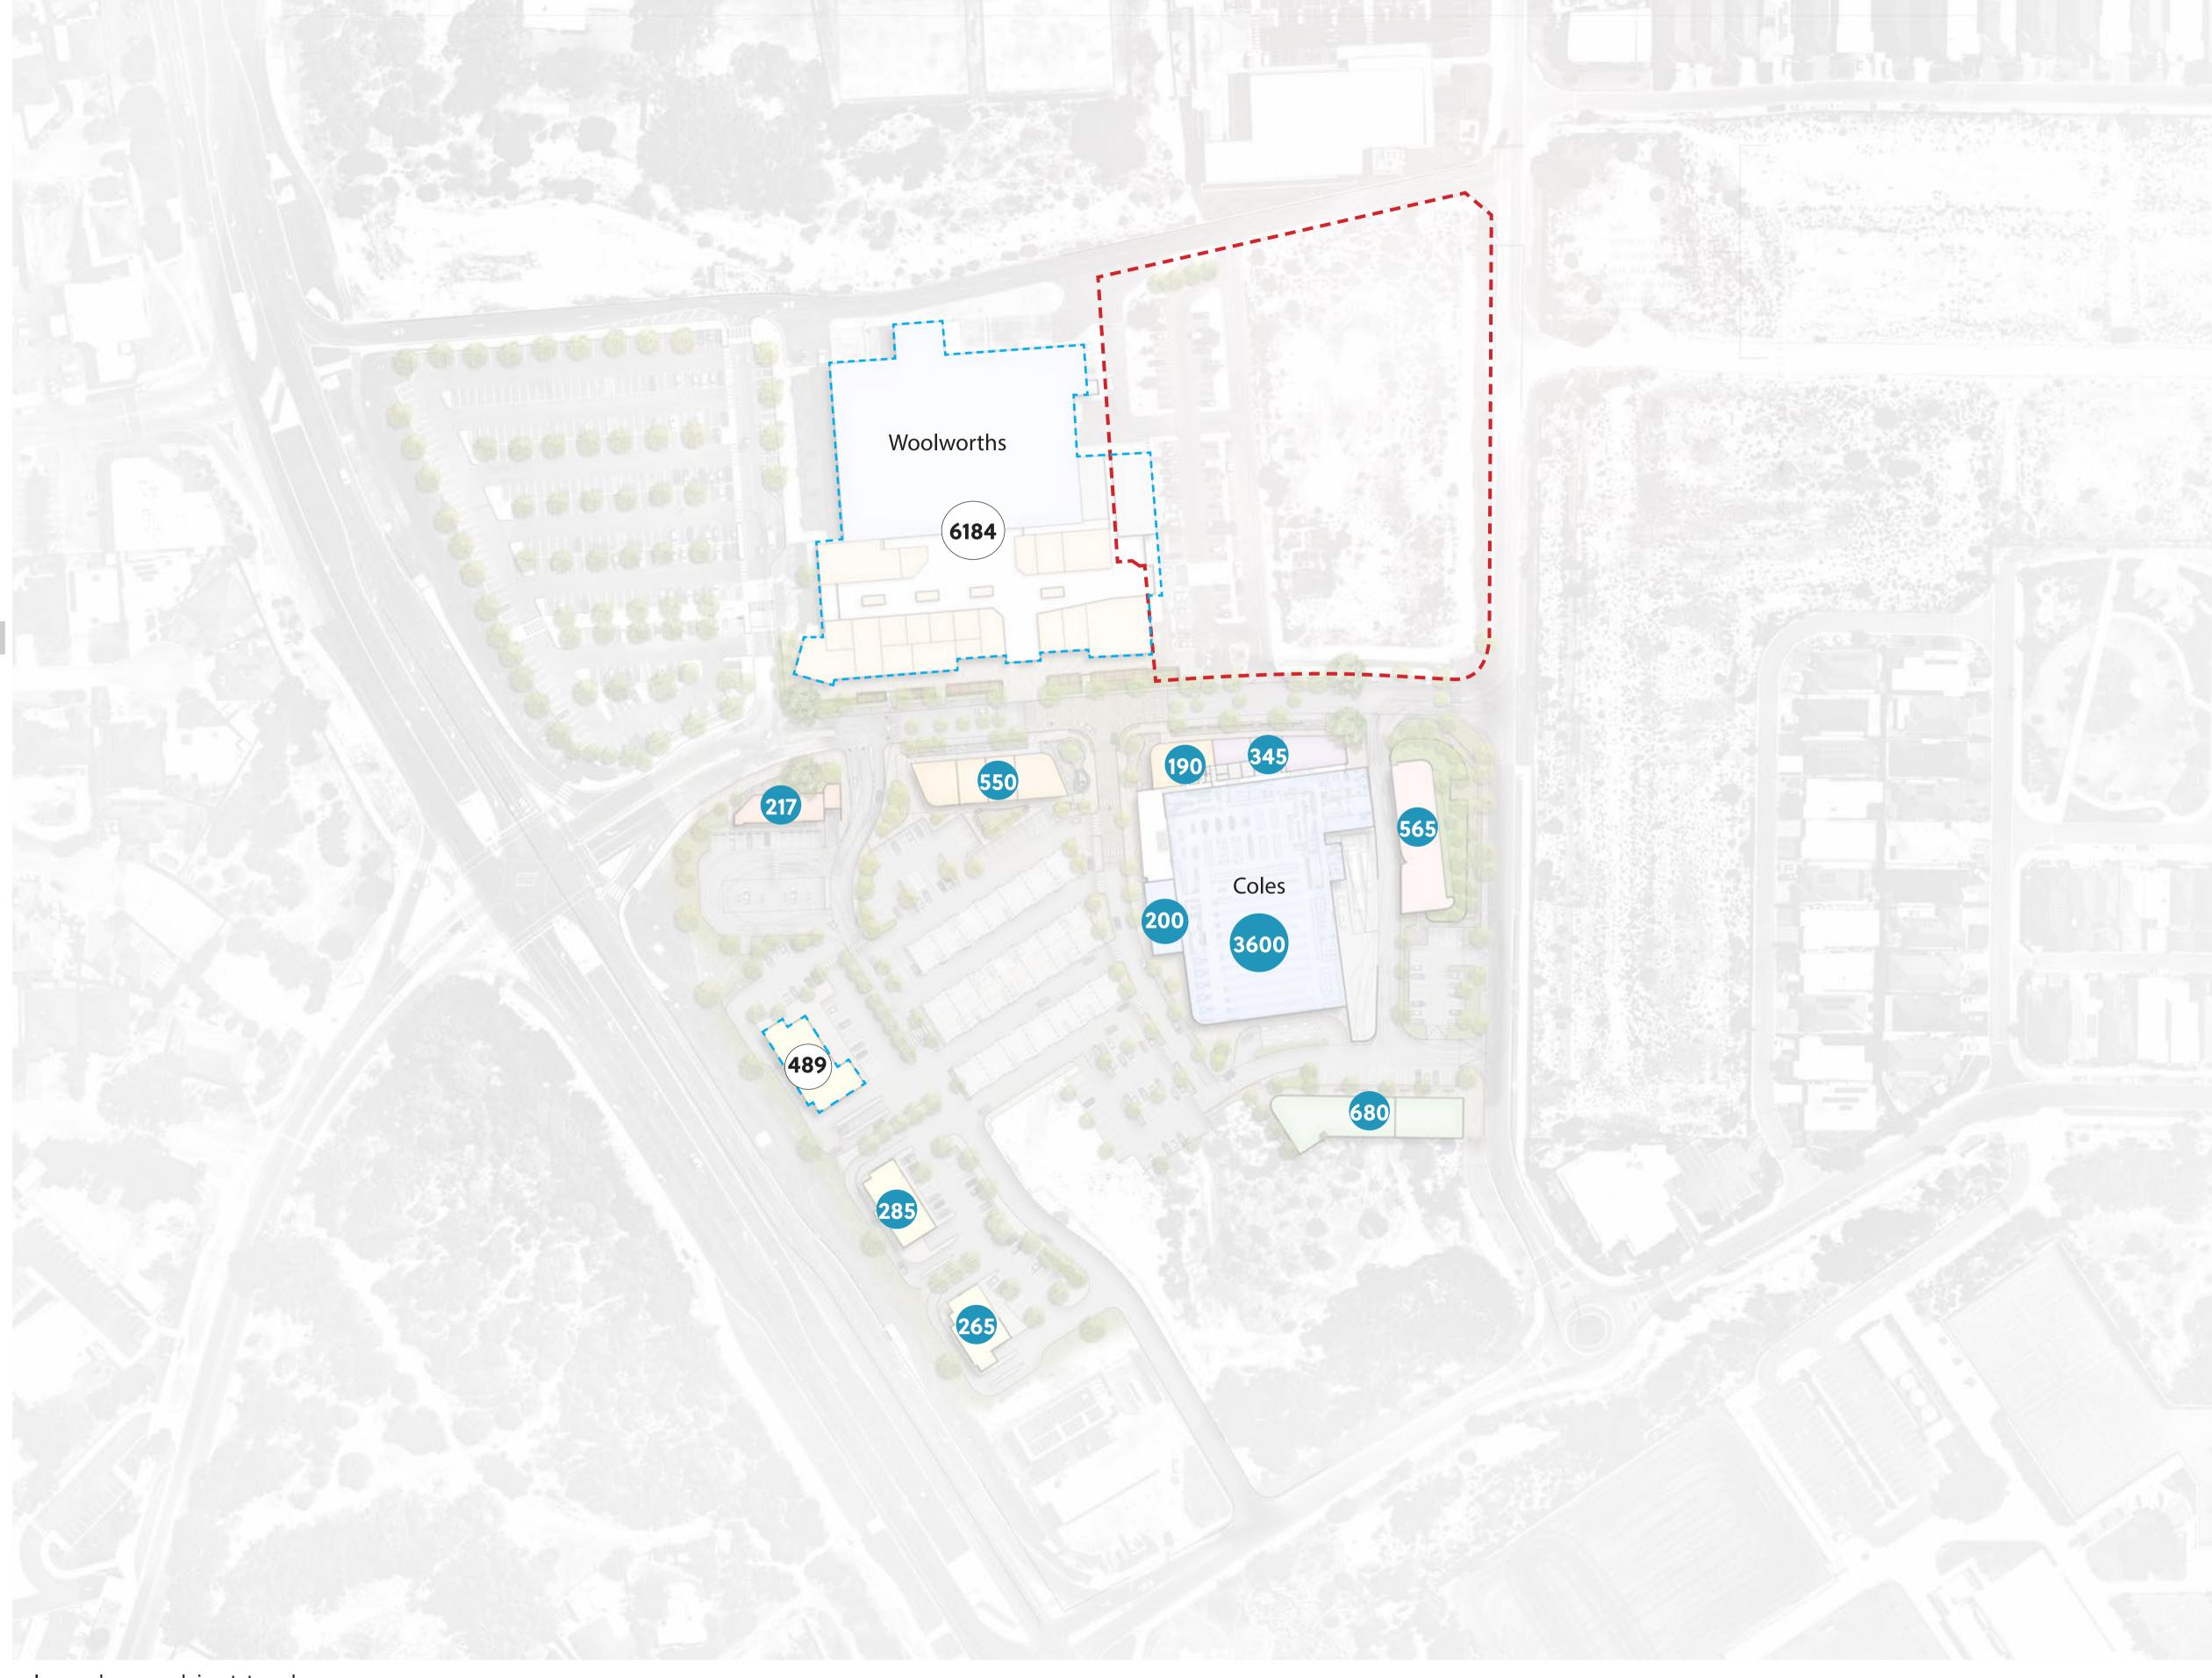

Retail / F&B

Commercial / Other

Health and Wellness

Childcare

Fast Food

Fuel

Existing

Future Stage

| Level                  | Cars |
|------------------------|------|
| Existing At Grade Bays | 430  |
| At Grade Bays          | 312  |
| 'Street' Bays          | 25   |
| Queuing Bays*          | 18   |
| Total                  | 785  |
|                        |      |

\*Includes Click and Collect Bays

| NLA (New)                   | m²     |
|-----------------------------|--------|
| Coles                       | 3,600  |
| Supermarket Liquor          | 200    |
| Retail / F+B                | 740    |
| Commercial / Other          | 345    |
| Medical / Health            | 680    |
| Childcare                   | 565    |
| Fast Food                   | 550    |
| Fuel                        | 217    |
| Sub-Total                   | 6,897  |
| Existing Centre / Fast Food | 6,673  |
| Total                       | 13,570 |