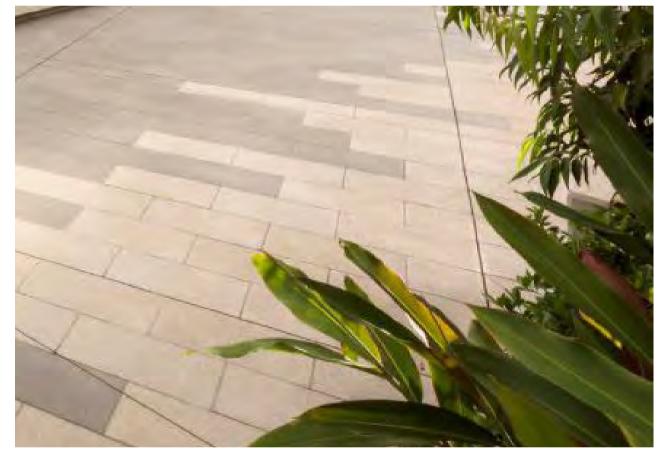

## Town Centre

Warm toned granite paving to alfresco and communal areas with honed and exfoliated finishes to define areas

Transition from alfresco paving to communal paving using continuous pattern

Transition from alfresco paving to communal paving using continuous pattern

Warm toned granite paving to alfresco and communal areas