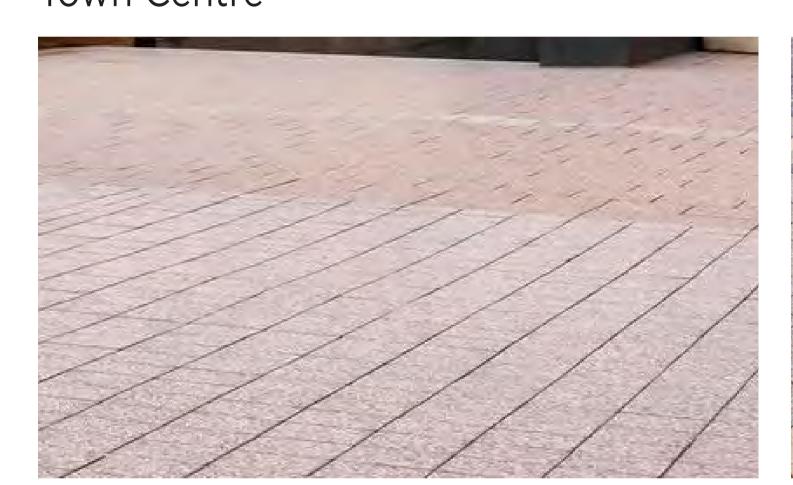

### Main Street

Road pavement flush with pedestrian footpath pavement with edge delineation

Tonal pavement variation between road pavement and pedestrian footpath pavement using small paving size and pattern

Grey toned granite pavement to raised roadway

Warm toned granite pavement to pedestrian foot path