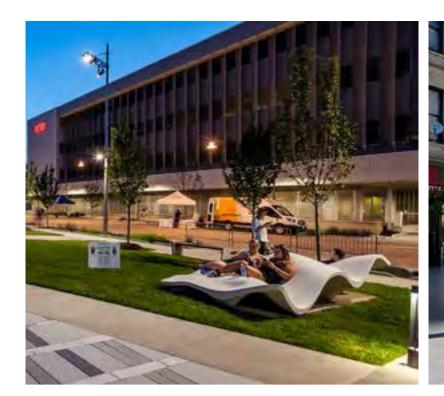

The central heart/town centre has been designed to create zones for various activities which then flow/bleed into each other. These zones consists of general pedestrian/foot traffic; private alfresco space for use of adjacent Food & Beverage for seating, this has the option to flow into the communal spaces which consist of built-in furniture for general public use and child friendly 'playable' space. Along with varying materials these spaces can be separated via used of inground and raised planters to form soft/ natural visual barriers.

Varying pocket parks ranging from small intimate spaces with planting and seating to larger open grass spaces with shade trees, seating and potential for play opportunities. Providing spaces of various scales and use within the centre.

# Play Sculpture

REV E L1.07 JULY 2021