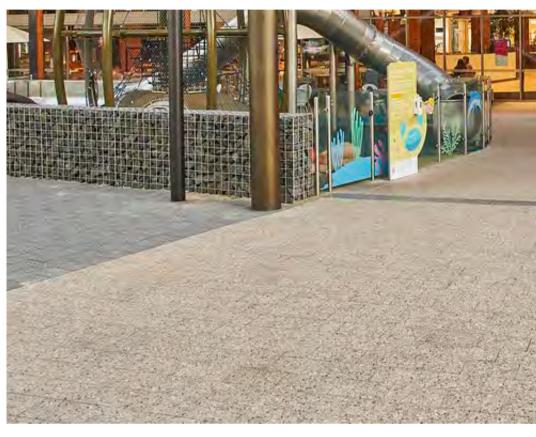

## Town Centre

Warm toned granite paving to alfresco and communal areas with honed and exfoliated finishes to define areas

Transition from alfresco paving to communal paving using continuous pattern

Transition from alfresco paving to communal paving using continuous pattern

Warm toned granite paving to alfresco and communal areas