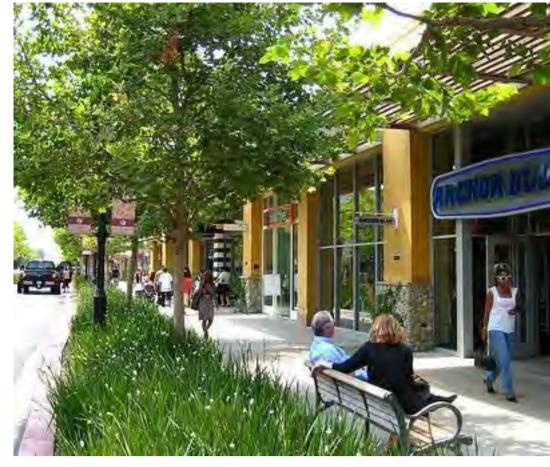

Port Jackson Fig trees anchor both ends of the main street (Peony Boulevard) and provide a sense of arrival and transition into a tree lined pedestrian friendly plaza with a communal town centre at the heart of the street. Feature deciduous trees connect the North and South sides of the town centre, this connection is further strengthened by a raised roadway paved to create a pedestrian priority space. The central section of the main street can be closed of via use of removable bollards for events/occasions.

The central heart/town centre has been designed to create zones for various activities which then flow/bleed into each other. These zones consists of general pedestrian/foot traffic; private alfresco space for use of adjacent Food & Beverage for seating, this has the option to flow into the communal spaces which consist of built-in furniture for general public use and child friendly 'playable' space. Along with varying materials these spaces can be separated via used of inground and raised planters to form soft/ natural visual barriers.