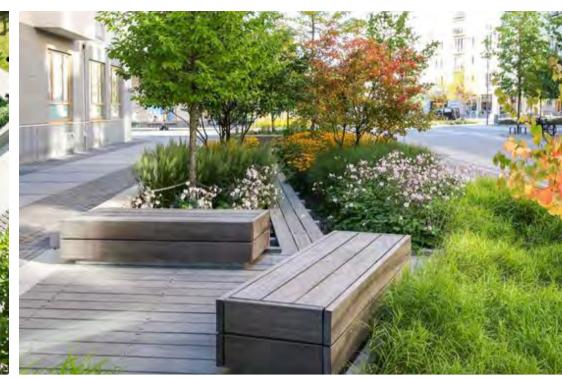

Use of detailed material selection (including pattern, finish & materiality) to visually delineate between various spaces (i.e from roadway to pedestrian to private/alfresco to communal). Introducing warm toned paving, natural sustainable/recycled timbers, limestone materials to invoke coastal vibe.

The central heart/town centre has been designed to create zones for various activities which then flow/bleed into each other. These zones consists of general pedestrian/foot traffic; private alfresco space for use of adjacent Food & Beverage for seating, this has the option to flow into the communal spaces which consist of built-in furniture for general public use and child friendly 'playable' space. Along with varying materials these spaces can be separated via used of inground and raised planters to form soft/ natural visual barriers.

#### Materials:

- Main Street
- High spec granite paving Pedestrian zone
- High spec granite road treatment
  - Standard spec paving
- Standard spec road treatment
- Town Centre/ Pocket Parks
- Alfresco seating High spec granite paving
- Communal areas High spec granite paving
- Small planted pocket park
  - Large pocket park with grass and shade trees
- Potential play area locations
- Car park: