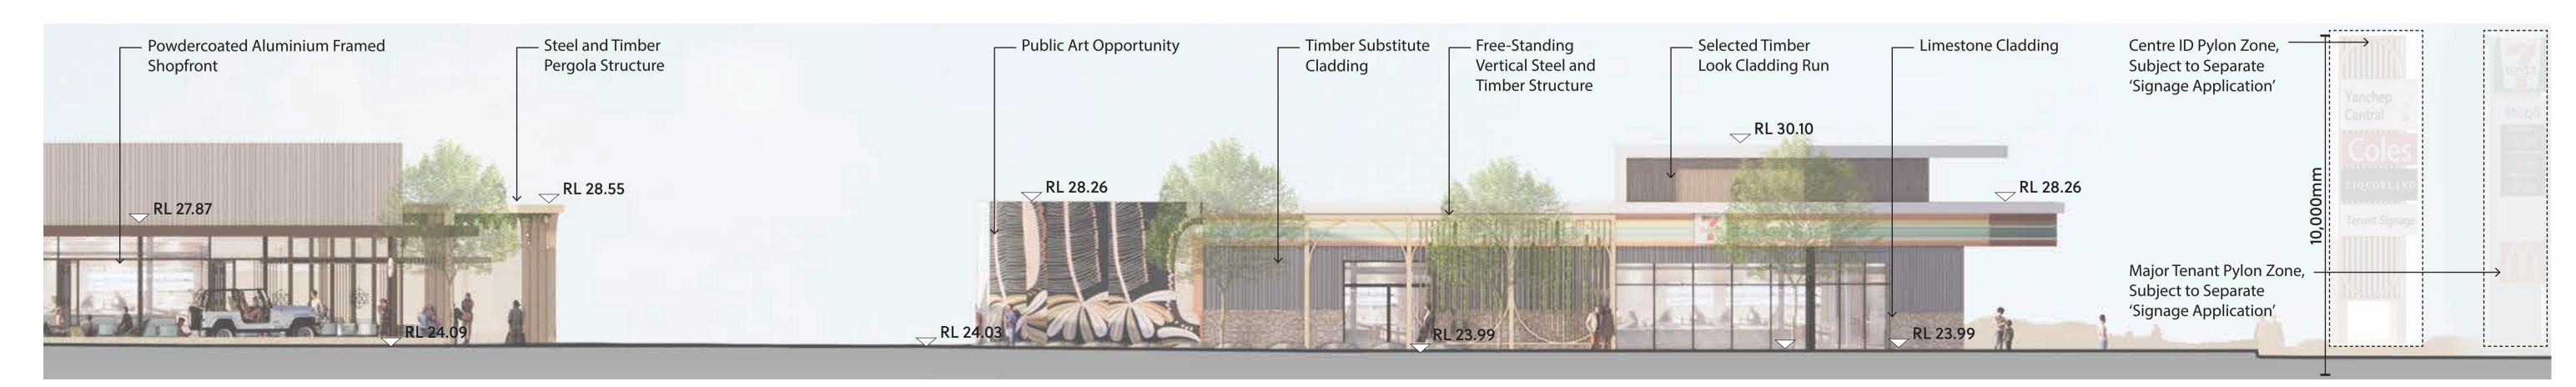

Note: Areas are approximate only and are subject to change.

1:200 @ A1, 1:400 @ A3

20133

Α

North Elevation - A

North Elevation - B

North Elevation - C

1:100 @ A1, 1:200 @ A3