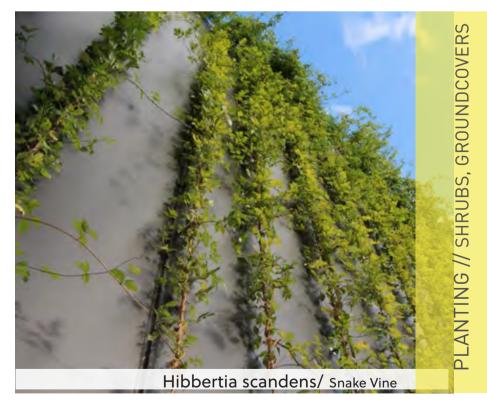

|
| Coles                       | 3,600  |
| Supermarket Liquor          | 200    |
| Retail / F+B                | 740    |
| Commercial / Other          | 345    |
| Medical / Health            | 680    |
| Childcare                   | 565    |
| Fast Food                   | 550    |
| Fuel                        | 217    |
| Sub-Total                   | 6,897  |
| Existing Centre / Fast Food | 6,673  |
| Total                       | 13,570 |



Note: Areas are approximate only and are subject to change.

Yanchep Central Shopping Centre

Metrics

City of Wanneroo - Development Application

A

DA34 07 2021 1:1000 @ A1, 1:2000 @ A3 20133

























## YANCHEP CENTRAL SHOPPING CENTRE

LANDSCAPE MASTERPLANNING

PROJECT NO. 2103201









































































































REV E L1.04 JULY 2021







# Design Philosophy / Themes

The landscape design & themes for Yanchep Central shopping centre draw from the local context & character of surrounding Yanchep with focus on natural coastal style materials, relaxed lifestyle vibe to bring a local feel/ character to the centre which is then sympathetic to its surrounds.

Port Jackson Fig trees anchor both ends of the main street (Peony Boulevard) and provide a sense of arrival and transition into a tree lined pedestrian friendly plaza with a communal town centre at the heart of the street. Feature deciduous trees connect the North and South sides of the town centre, this connection is further strengthened by a raised roadway paved to create a pedestria