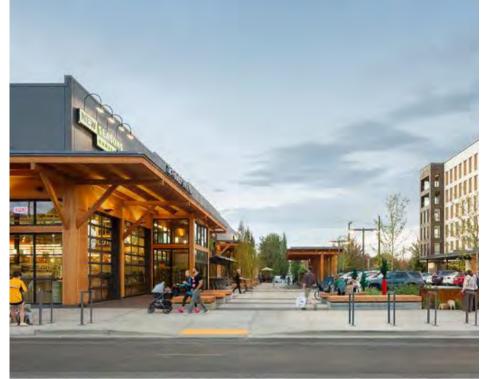

# Design Philosophy / Themes

The landscape design & themes for Yanchep Central shopping centre draw from the local context & character of surrounding Yanchep with focus on natural coastal style materials, relaxed lifestyle vibe to bring a local feel/ character to the centre which is then sympathetic to its surrounds.

Port Jackson Fig trees anchor both ends of the main street (Peony Boulevard) and provide a sense of arrival and transition into a tree lined pedestrian friendly plaza with a communal town centre at the heart of the street. Feature deciduous trees connect the North and South sides of the town centre, this connection is further strengthened by a raised roadway paved to create a pedestrian priority space. The central section of the main street can be closed of via use of removable bollards for events/occasions.

Use of detailed material selection (including pattern, finish & materiality) to visually delineate between various spaces (i.e from roadway to pedestrian to private/alfresco to communal). Introducing warm toned paving, natural sustainable/recycled timbers, limestone materials to invoke coastal vibe.

The central heart/town centre has been designed to create zones for various activities which then flow/bleed into each other. These zones consists of general pedestrian/foot traffic; private alfresco space for use of adjacent Food & Beverage for seating, this has the option to flow into the communal spaces which consist of built-in furniture for general public use and child friendly 'playable' space. Along with varying materials these spaces can be separated via used of inground and raised planters to form soft/ natural visual barriers.