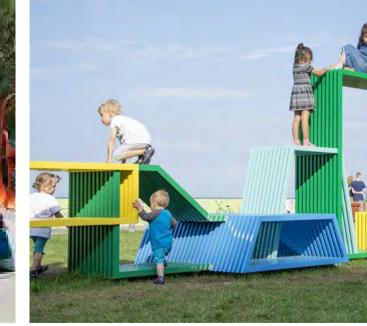

Varying pocket parks ranging from small intimate spaces with planting and seating to larger open grass spaces with shade trees, seating and potential for play opportunities. Providing spaces of various scales and use within the centre.

# Play Sculpture

REV E L1.07 JULY 2021

### Legend

- Landscape Buffer Planting RaisedPlanters or In-Ground Garden Beds
- Open Alfresco Zone Outdoor Seating: Movable with Communal Family Gathering Space overall
- Ostreet Alfresco Zone Outdoor Seating:
  Movable; Built-In Seating to Garden Beds
- 04 General Public Foot Traffic Zone
- Public/ Communal Gathering Area with Potential Play Sculpture
- Ob Arbor Structure over Alfresco/ Communal Gathering Area
- Flush Pavement Road to Pedestrian Area
- OB Pocket Park with Shade Trees and Seating
- Removable bollards
- Path connections/ Foot Traffic Direction
- ♦ View across both Supermarkets

#### Legend

- Pedestrian zone pavement warm tone granite in stack bond layout to match roadway pavement layout
- Raised roadway pavement grey tone granite pavers in stack bond layout to match pedestrian pavement with edge pavement
- Alfresco zone pavement warm tone honed granite pavers in ashlar pattern to differentiate from pedestrian/ foot traffic zone
- O4 Communal zone pavement warm two tone exfoliated granite pavers to match alfresco zone
- Raised masonry planters to form barrier to road edge
- Built-in seating to edge of garden bed/ planters - Option to form part of retail alfresco seating
- O7 Built-in seating and raised planter to communal space to provide public seating and connection to play area
- Play area for children with low fencing to road facing side, with play sculptures and low mounding to provide play space with limited fall zone requirements and low risk. Option for play sculpture to form part of public art strategy
- Small pocket park with planting and seating under shade trees. Access path through to prevent use of garden beds as thoroughfare, garden beds to have concrete edge to dissuade access.
- Large pocket park with open grass space,
  option to have play space located within in-lieu of communal space location.
  Large shade trees with seating under and planting buffer/ screening to car park
- Alfresco seating space with shade structure to Northern side of Main Street, with low retaining wall to street side
- Proposed bike rack locations, bins and drinking fountains to be located within vicinity
- Proposed location of removable bollards to allow partial street shutdown for events etc