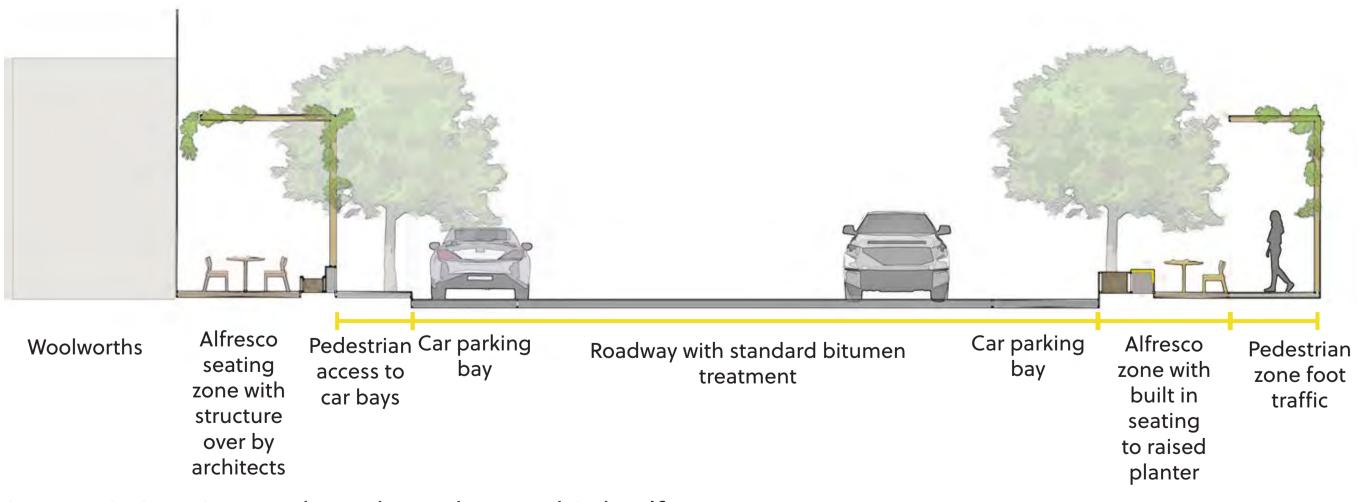

ghfare, garden beds to have concrete edge to dissuade access.
- Large pocket park with open grass space,
  option to have play space located within in-lieu of communal space location.
  Large shade trees with seating under and planting buffer/ screening to car park
- Alfresco seating space with shade structure to Northern side of Main Street, with low retaining wall to street side
- Proposed bike rack locations, bins and drinking fountains to be located within vicinity
- Proposed location of removable bollards to allow partial street shutdown for events etc



Yanchep Central Shopping Centre

Main Street Town Centre Landscape Plan Masterplanning

L1.09 JULY 2021

REV E









Section A-A Cutting through Town Centre Communal Zone



Section B-B Cutting through Town Centre Alfresco Areas



Section C-C Cutting through Roadway and Side Alfresco Areas