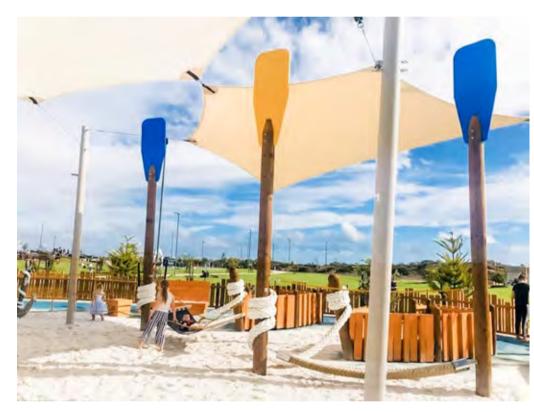

The central heart/town centre has been designed to create zones for various activities which then flow/bleed into each other. These zones consists of general pedestrian/foot traffic; private alfresco space for use of adjacent Food & Beverage for seating, this has the option to flow into the communal spaces which consist of built-in furniture for general public use and child friendly 'playable' space. Along with varying materials these spaces can be separated via used of inground and raised planters to form soft/ natural visual barriers.

Nominated areas for public art location, which can form part of an overall local art strategy with involvement of local community to create art relating to local character

Similar coastal themes can be carried through to the childcare through use of nautical/beach theme equipment and colour/ material palette.