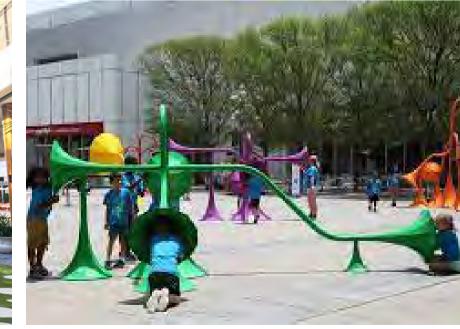

Varying pocket parks ranging from small intimate spaces with planting and seating to larger open grass spaces with shade trees, seating and potential for play opportunities. Providing spaces of various scales and use within the centre.

# Play Sculpture

REV E L1.07 JULY 2021

### Legend

- Landscape Buffer Planting RaisedPlanters or In-Ground Garden Beds
- Open Alfresco Zone Outdoor Seating: Movable with Communal Family Gathering Space overall
- Ostreet Alfresco Zone Outdoor Seating:
  Movable; Built-In Seating to Garden Beds
- 04 General Public Foot Traffic Zone
- Public/ Communal Gathering Area with Potential Play Sculpture
- Ob Arbor Structure over Alfresco/ Communal Gathering Area
- Flush Pavement Road to Pedestrian Area
- OB Pocket Park with Shade Trees and Seating
- Removable bollards
- Path connections/ Foot Traffic Direction
- ♦ View across both Supermarkets

#### Legend

- Pedestrian zone pavement warm tone granite in stack bond layout to match roadway pavement layout
- Raised roadway pavement grey tone granite pavers in stack bond layout to match pedestrian pavement with edge pavement
- Alfresco zone pavement warm tone honed granite pavers in ashlar pattern to differentiate from pedestrian/ foot traffic zone
- O4 Communal zone pavement warm two tone exfoliated granite pavers to match alfresco zone
- Raised masonry planters to form barrier to road edge
- Built-in seating to edge of garden bed/ planters - Option to form part of retail alfresco seating
- O7 Built-in seating and raised planter to communal space to provide public seating and connection to play area
- Play area for children with low fencing to road facing side, with play sculptures and low mounding to provide play space with limited fall zone requirements and low risk. Option for play sculpture to form part of public art strategy
- Small pocket park with planting and seating under shade trees. Access path through to prevent use of garden beds as thoroughfare, garden beds to have concrete edge to dissuade access.
- Large pocket park with open grass space,
  option to have play space located within in-lieu of communal space location.
  Large shade trees with seating under and planting buffer/ screening to car park
- Alfresco seating space with shade structure to Northern side of Main Street, with low retaining wall to street side
- Proposed bike rack locations, bins and drinking fountains to be located within vicinity
- Proposed location of removable bollards to allow partial street shutdown for events etc