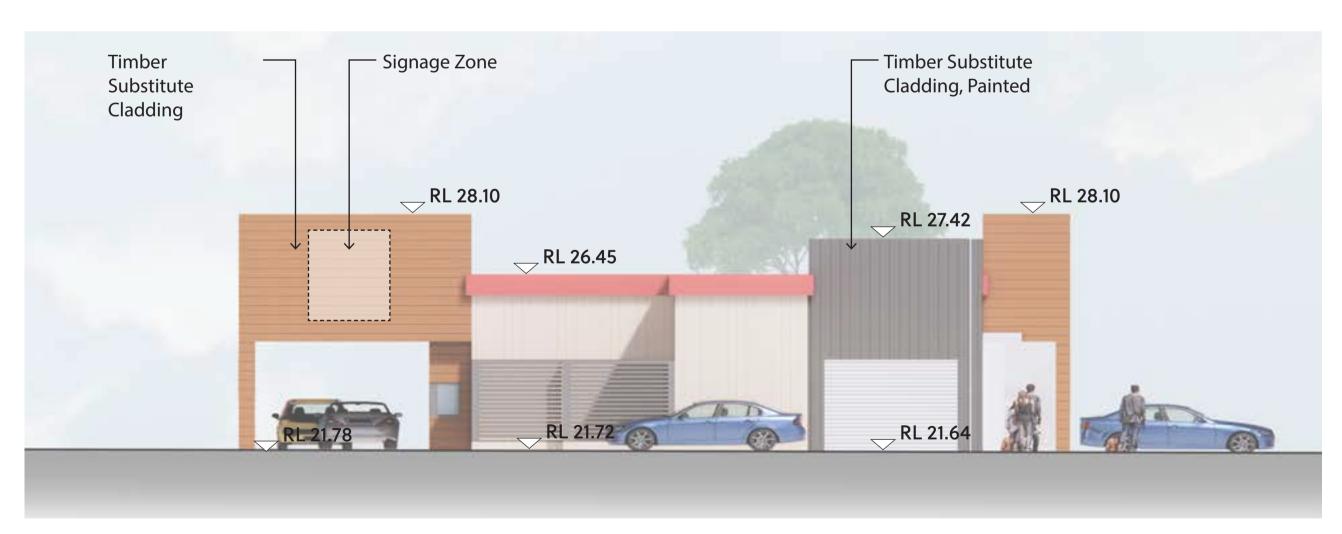

Note: Areas are approximate only and are subject to change.

1:200 @ A1, 1:400 @ A3

20133

Α

North Elevation - A

North Elevation - B

North Elevation - C

1:100 @ A1, 1:200 @ A3

20133

Α

South Elevation - A

South Elevation - B

1:100 @ A1, 1:200 @ A3

West Elevation A

West Elevation B

#### East Elevation A

East Elevation B

South Elevation

Yanchep Central Shopping Centre

Proposed Supermarket - Elevation
City of Wanneroo - Development Application

DA20 07 2021

Α

1:100 @ A1, 1:200 @ A3