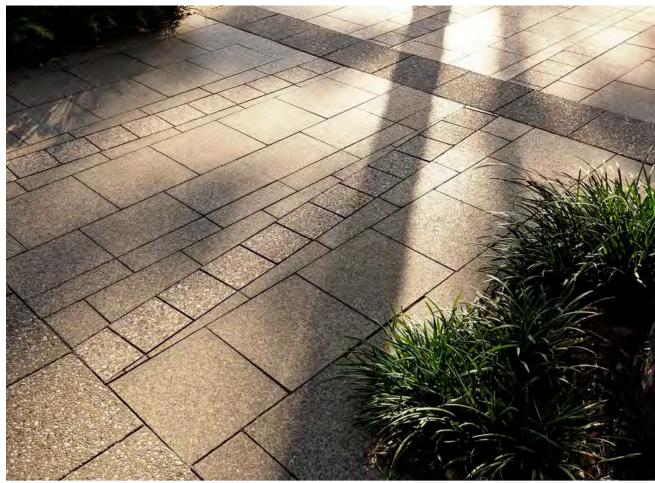

## Town Centre

Warm toned granite paving to alfresco and communal areas with honed and exfoliated finishes to define areas

Transition from alfresco paving to communal paving using continuous pattern

Transition from alfresco paving to communal paving using continuous pattern

Warm toned granite paving to alfresco and communal areas