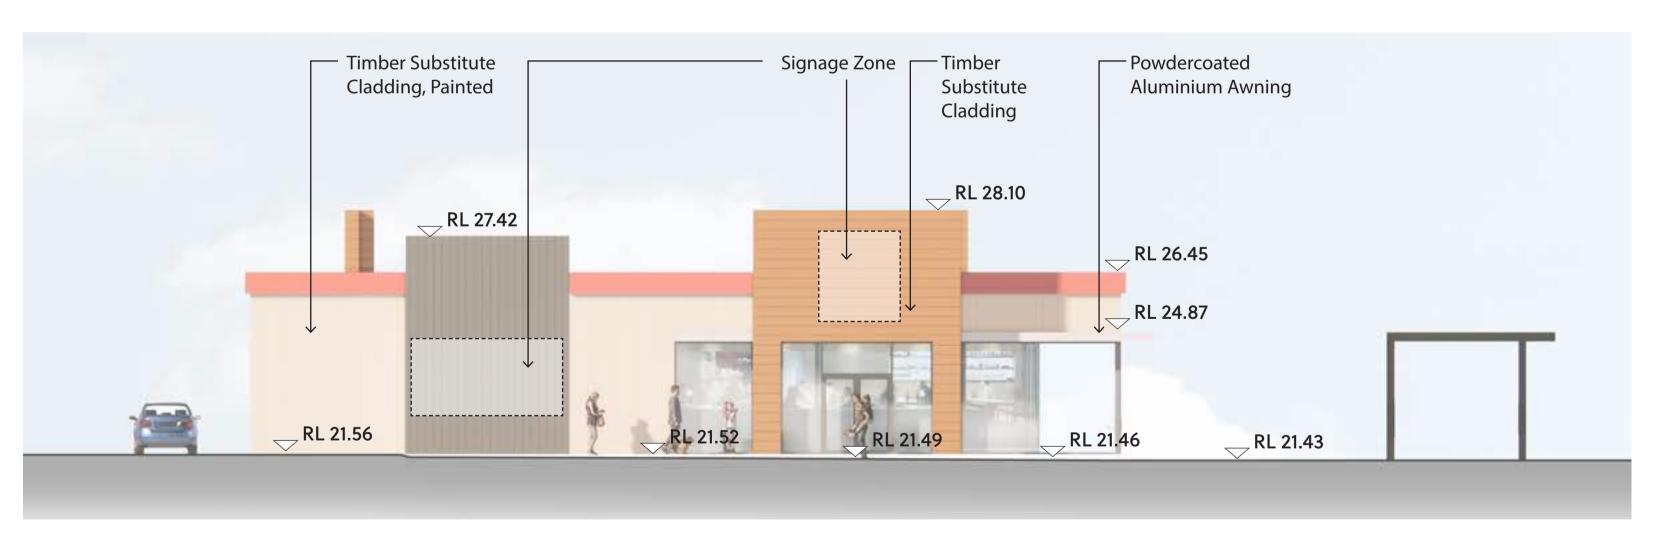

Note: Areas are approximate only and are subject to change.

1:200 @ A1, 1:400 @ A3

20133

Α

North Elevation - A

North Elevation - B

North Elevation - C

1:100 @ A1, 1:200 @ A3

20133

Α

South Elevation - A

South Elevation - B

1:100 @ A1, 1:200 @ A3

West Elevation A

West Elevation B

#### East Elevation A

East Elevation B

South Elevation

Yanchep Central Shopping Centre

Proposed Supermarket - Elevation
City of Wanneroo - Development Application

DA20 07 2021

Α

1:100 @ A1, 1:200 @ A3