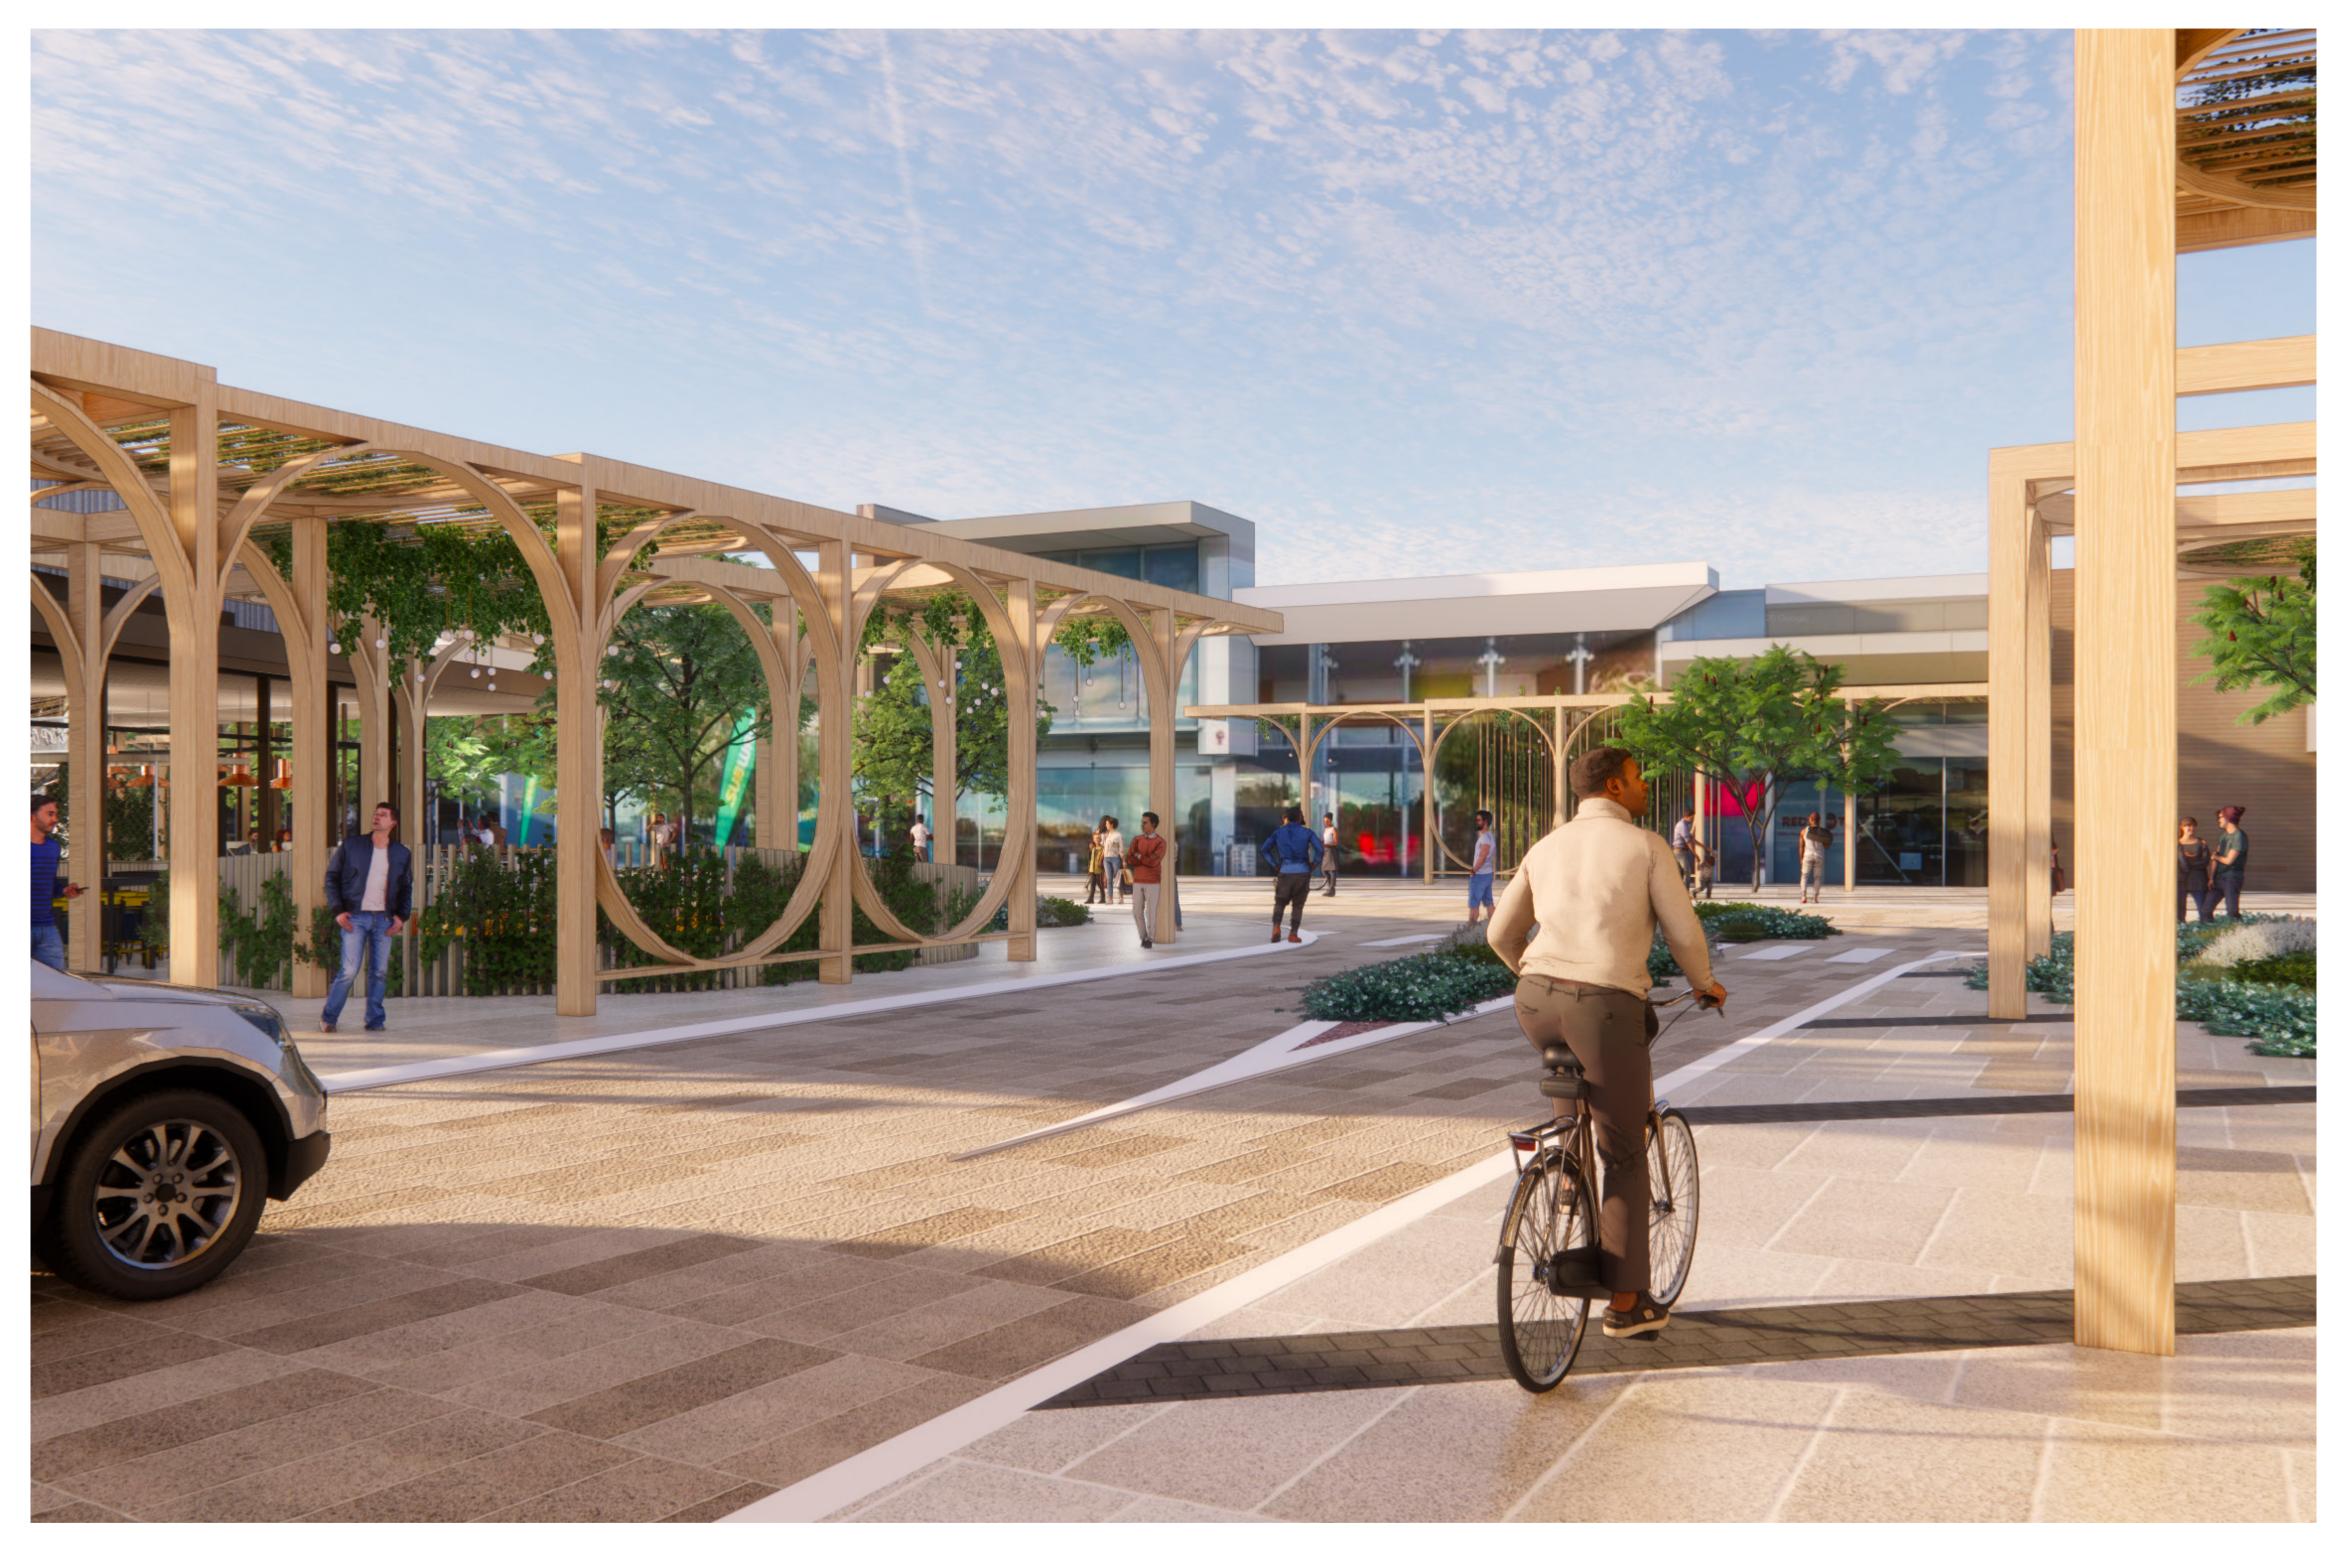

Port Jackson Fig trees anchor both ends of the main street (Peony Boulevard) and provide a sense of arrival and transition into a tree lined pedestrian friendly plaza with a communal town centre at the heart of the street. Feature deciduous trees connect the North and South sides of the town centre, this connection is further strengthened by a raised roadway paved to create a pedestrian priority space. The central section of the main street can be closed of via use of removable bollards for events/occasions.

Use of detailed material selection (including pattern, finish & materiality) to visually delineate between various spaces (i.e from roadway to pedestrian to private/alfresco to communal). Introducing warm toned paving, natural sustainable/recycled timbers, limestone materials to invoke coastal vibe.

The central heart/town centre has been designed to create zones for various activities which then flow/bleed into each other. These zones consists of general pedestrian/foot traffic; private alfresco space for use of adjacent Food & Beverage for seating, this has the option to flow into the communal spaces which consist of built-in furniture for general public use and child friendly 'playable' space. Along with varying materials these spaces can be separated via used of inground and raised planters to form soft/ natural visual barriers.