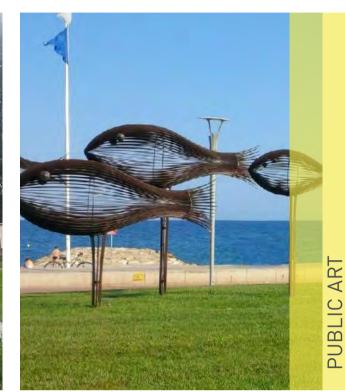

Nominated areas for public art location, which can form part of an overall local art strategy with involvement of local community to create art relating to local character

Similar coastal themes can be carried through to the childcare through use of nautical/beach theme equipment and colour/ material palette.