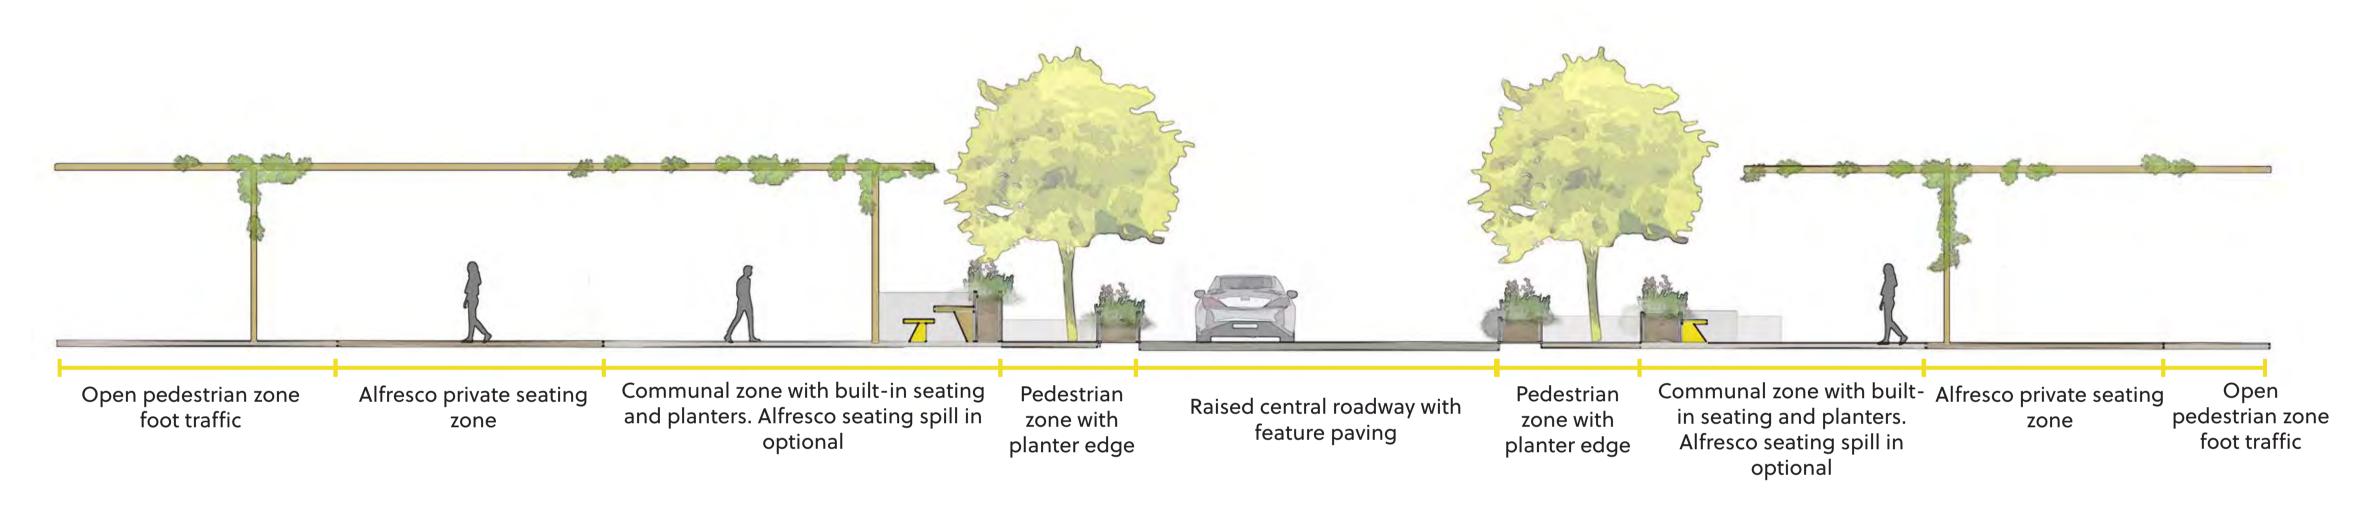

ccess path through to prevent use of garden beds as thoroughfare, garden beds to have concrete edge to dissuade access.
- Large pocket park with open grass space,
  option to have play space located within in-lieu of communal space location.
  Large shade trees with seating under and planting buffer/ screening to car park
- Alfresco seating space with shade structure to Northern side of Main Street, with low retaining wall to street side
- Proposed bike rack locations, bins and drinking fountains to be located within vicinity
- Proposed location of removable bollards to allow partial street shutdown for events etc



Yanchep Central Shopping Centre

Main Street Town Centre Landscape Plan Masterplanning

L1.09 JULY 2021

REV E









Section A-A Cutting through Town Centre Communal Zone



Section B-B Cutting through Town Centre Alfresco Areas



Section C-C Cutting through Roadway and Side Alfresco Areas