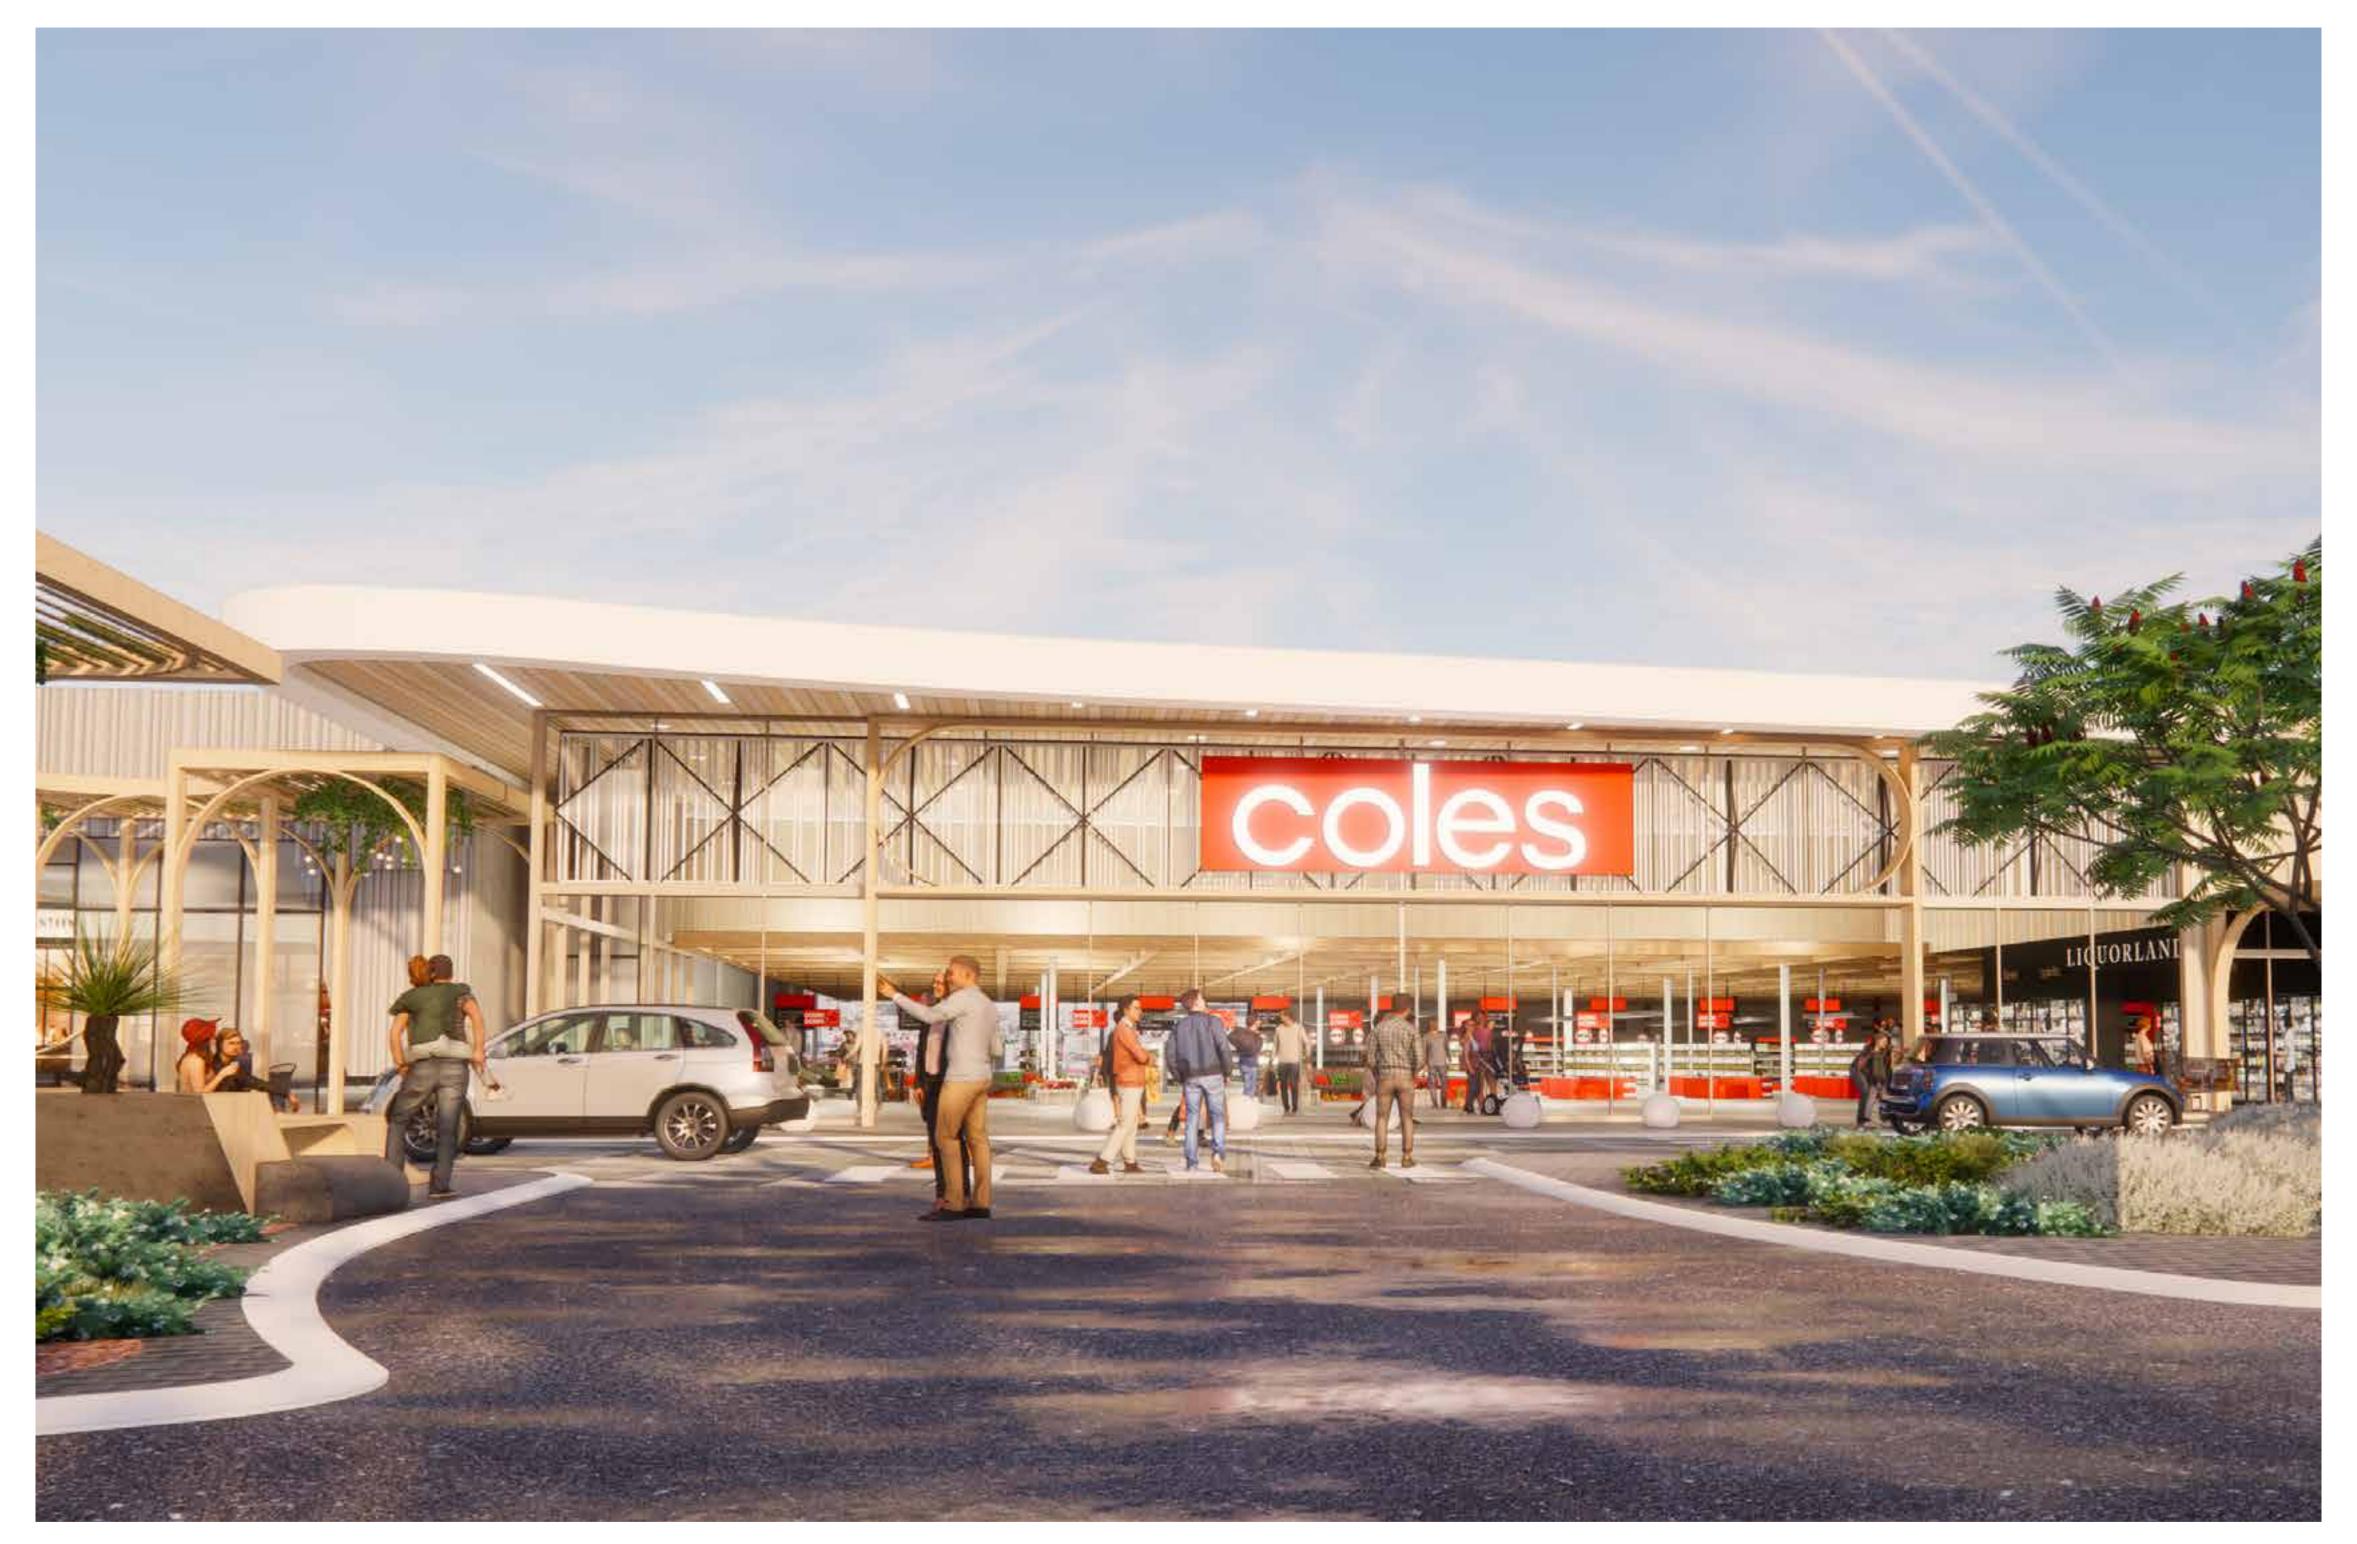

Activated 'Mainstreet'

North-Facing Food & Beverage / Retail

'Town Square'

Alfresco / Pocket Park

Vehicular Arrival / Departure

Primary Pedestrian Circulation

Landscape Anchor

Supermarket

Port Jackson Fig trees anchor both ends of the main street (Peony Boulevard) and provide a sense of arrival and transition into a tree lined pedestrian friendly plaza with a communal town centre at the heart of the street. Feature deciduous trees connect the North and South sides of the town centre, this connection is further strengthened by a raised roadway paved to create a pedestrian priority space. The central section of the main street can be closed of via use of removable bollards for events/occasions.

Use of detailed material selection (including pattern, finish & materiality) to visually delineate between various spaces (i.e from roadway to pedestrian to private/alfresco to communal). Introducing warm toned paving, natural sustainable/recycled timbers, limestone materials to invoke coastal vibe.