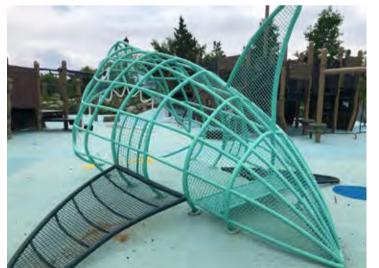

seating under and planting buffer/ screening to car park
- Alfresco seating space with shade structure to Northern side of Main Street, with low retaining wall to street side
- Proposed bike rack locations, bins and drinking fountains to be located within vicinity
- Proposed location of removable bollards to allow partial street shutdown for events etc



Yanchep Central Shopping Centre

Main Street Town Centre Landscape Plan Masterplanning

L1.09 JULY 2021

REV E









Section A-A Cutting through Town Centre Communal Zone



Section B-B Cutting through Town Centre Alfresco Areas



Section C-C Cutting through Roadway and Side Alfresco Areas