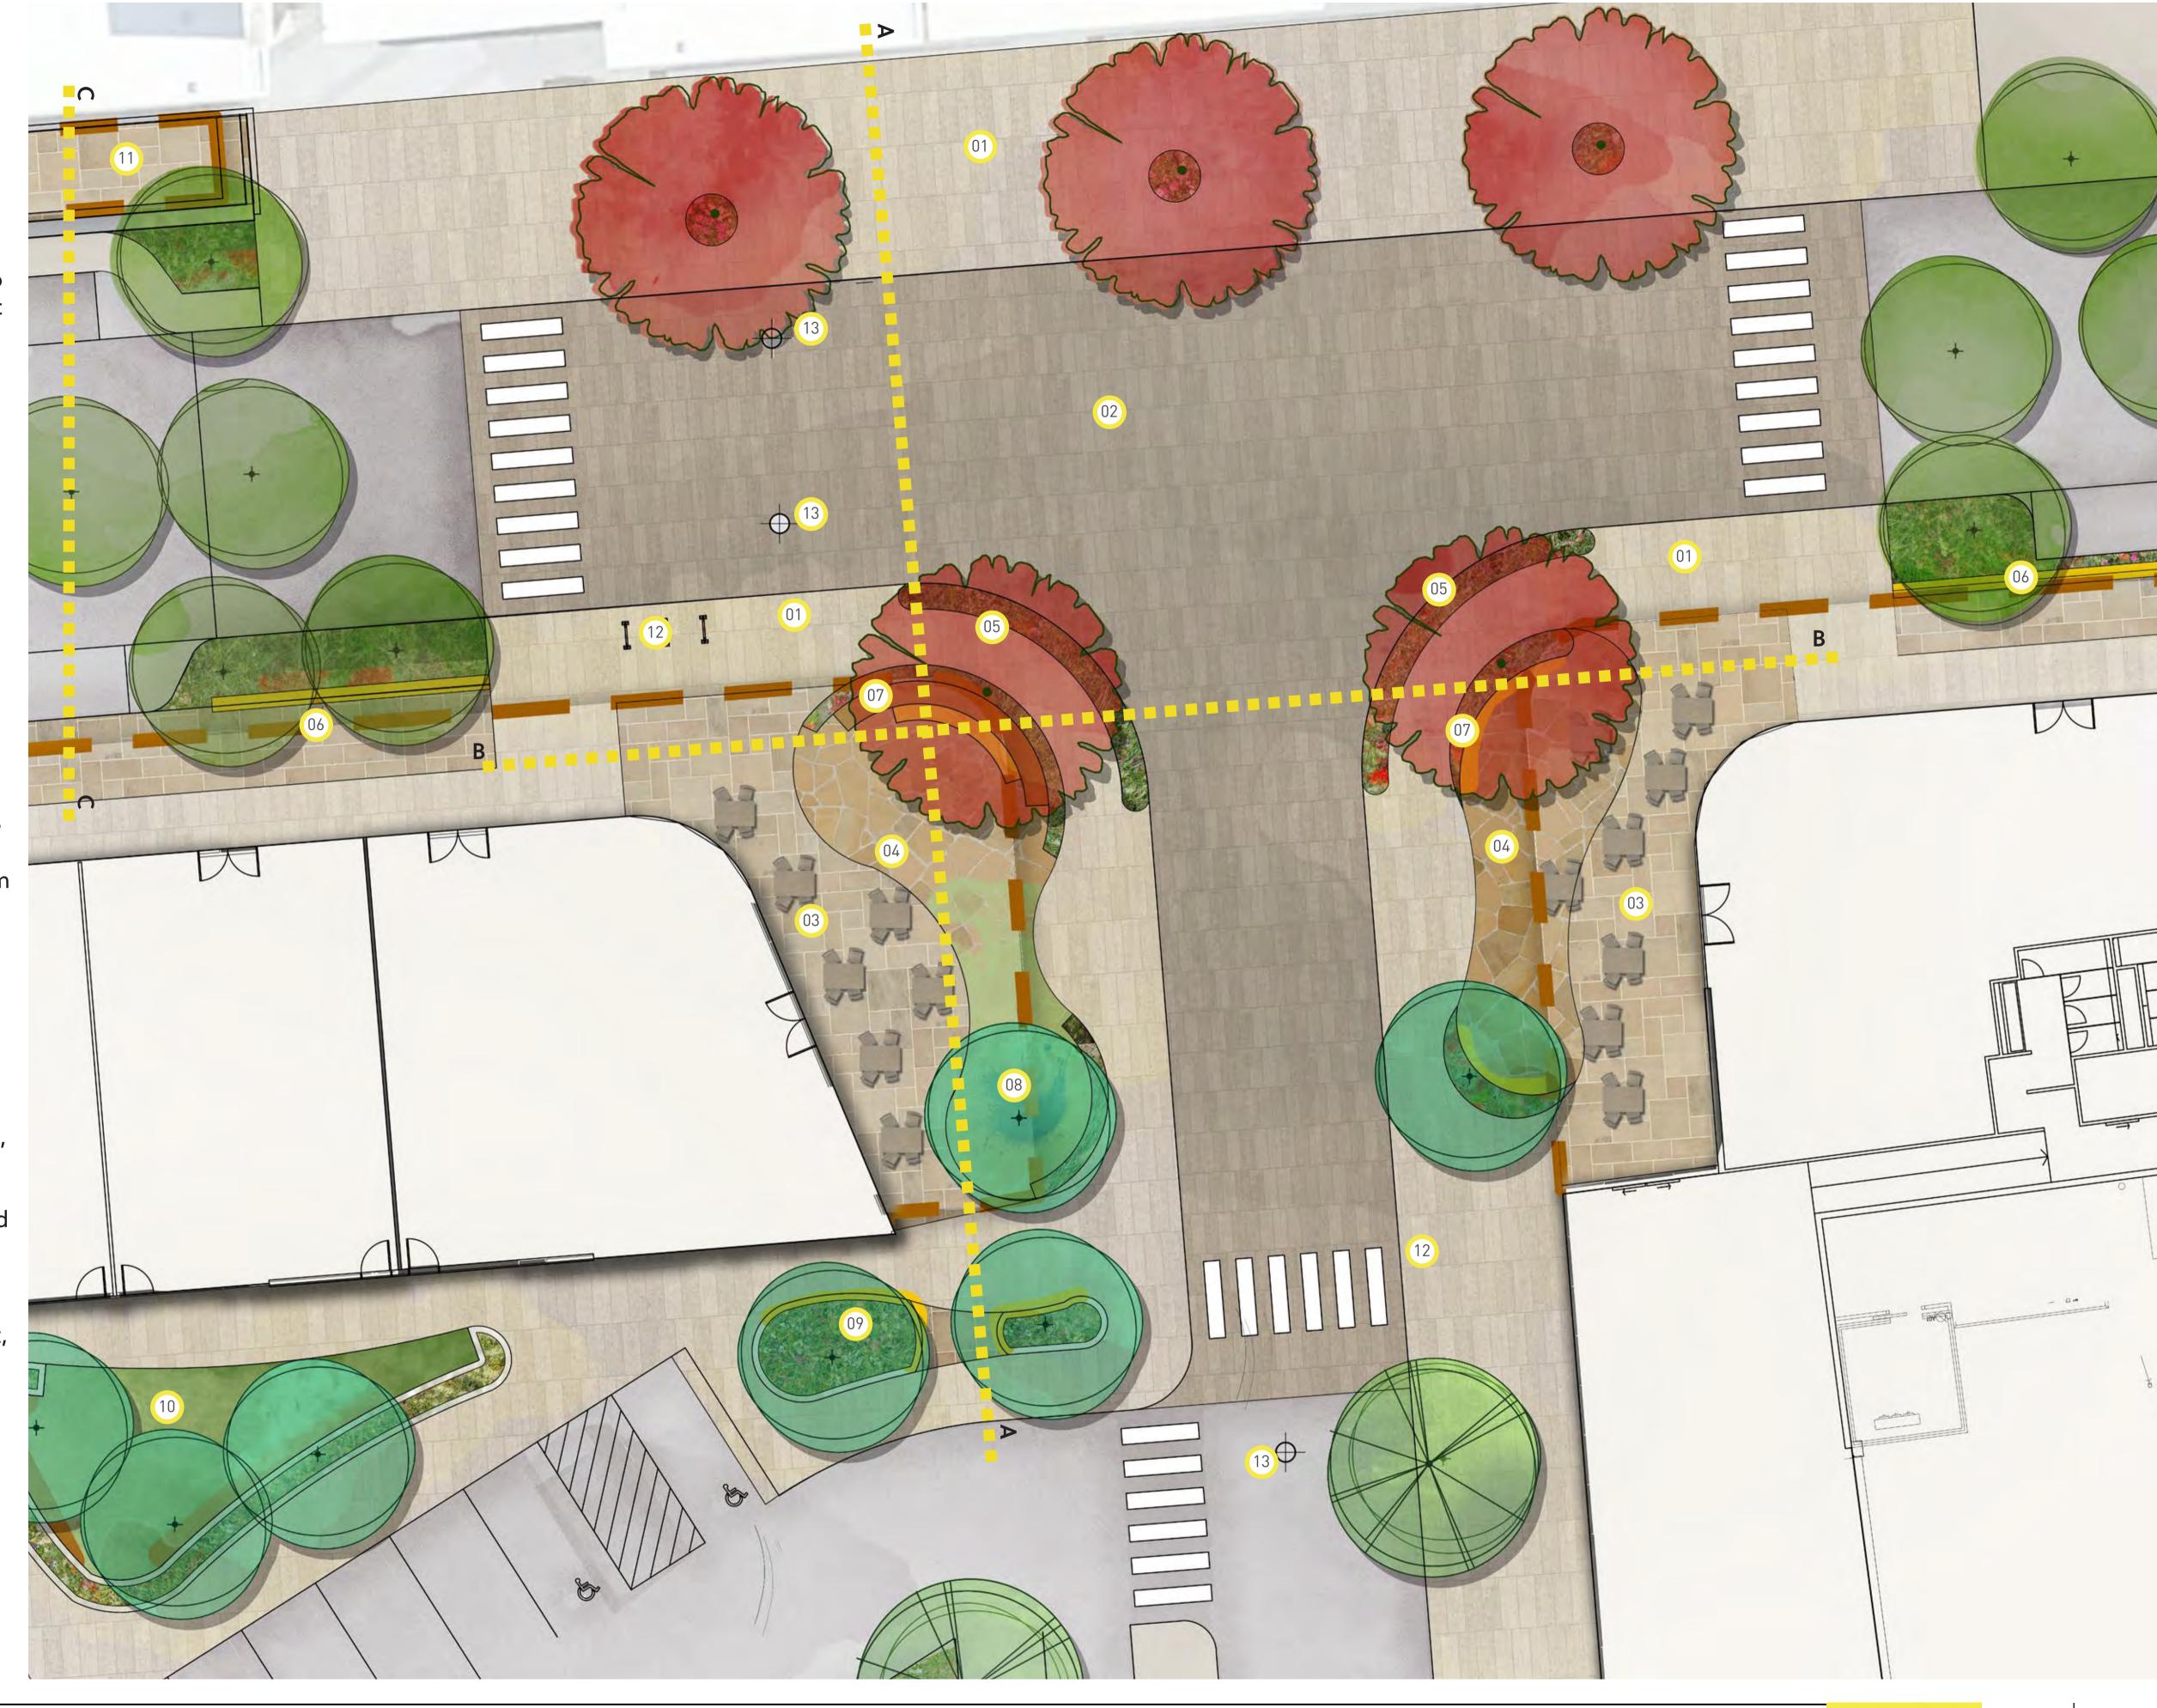

### Main Street

Road pavement flush with pedestrian footpath pavement with edge delineation

Tonal pavement variation between road pavement and pedestrian footpath pavement using small paving size and pattern

Grey toned granite pavement to raised roadway

Warm toned granite pavement to pedestrian foot path

## Town Centre

Warm toned granite paving to alfresco and communal areas with honed and exfoliated finishes to define areas

Transition from alfresco paving to communal paving using continuous pattern

Transition from alfresco paving to communal paving using continuous pattern

Warm toned granite paving to alfresco and communal areas

### Legend

- Landscape Buffer Planting RaisedPlanters or In-Ground Garden Beds
- Open Alfresco Zone Outdoor Seating: Movable with Communal Family Gathering Space overall
- Ostreet Alfresco Zone Outdoor Seating:
  Movable; Built-In Seating to Garden Beds
- 04 General Public Foot Traffic Zone
- Public/ Communal Gathering Area with Potential Play Sculpture
- Ob Arbor Structure over Alfresco/ Communal Gathering Area
- Flush Pavement Road to Pedestrian Area
- OB Pocket Park with Shade Trees and Seating
- Removable bollards
- Path connections/ Foot Traffic Direction
- ♦ View across both Supermarkets

#### Legend

- Pedestrian zone pavement warm tone granite in stack bond layout to match roadway pavement layout
- Raised roadway pavement grey tone granite pavers in stack bond layout to match pedestrian pavement with edge pavement
- Alfresco zone pavement warm tone honed granite pavers in ashlar pattern to differentiate from pedestrian/ foot traffic zone
- O4 Communal zone pavement warm two tone exfoliated granite pavers to match alfresco zone
- Raised masonry planters to form barrier to road edge
- Built-in seating to edge of garden bed/ planters - Option to form part of retail alfresco seating
- O7 Built-in seating and raised planter to communal space to provide public seating and connection to play area
- Play area for children with low fencing to road facing side, with play sculptures and low mounding to provide play space with limited fall zone requirements and low risk. Option for play sculpture to form part of public art strategy
- Small pocket park with planting and seating under shade trees. Access path through to prevent use of garden beds as thoroughfare, garden beds to have concrete edge to dissuade access.
- Large pocket park with open grass space,
  option to have play space located within in-lieu of communal space location.
  Large shade trees with seating under and planting buffer/ screening to car park
- Alfresco seating space with shade structure to Northern side of Main Street, with low retaining wall to street side
- Proposed bike rack locations, bins and drinking fountains to be located within vicinity
- Proposed location of removable bollards to allow partial street shutdown for events etc