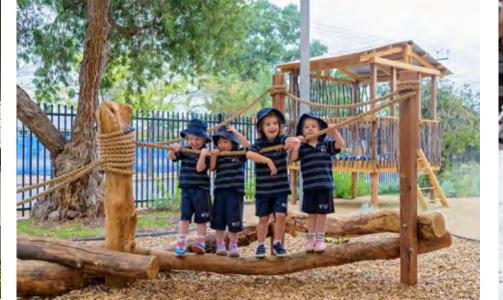

The central heart/town centre has been designed to create zones for various activities which then flow/bleed into each other. These zones consists of general pedestrian/foot traffic; private alfresco space for use of adjacent Food & Beverage for seating, this has the option to flow into the communal spaces which consist of built-in furniture for general public use and child friendly 'playable' space. Along with varying materials these spaces can be separated via used of inground and raised planters to form soft/ natural visual barriers.

Varying pocket parks ranging from small intimate spaces with planting and seating to larger open grass spaces with shade trees, seating and potential for play opportunities. Providing spaces of various scales and use within the centre.