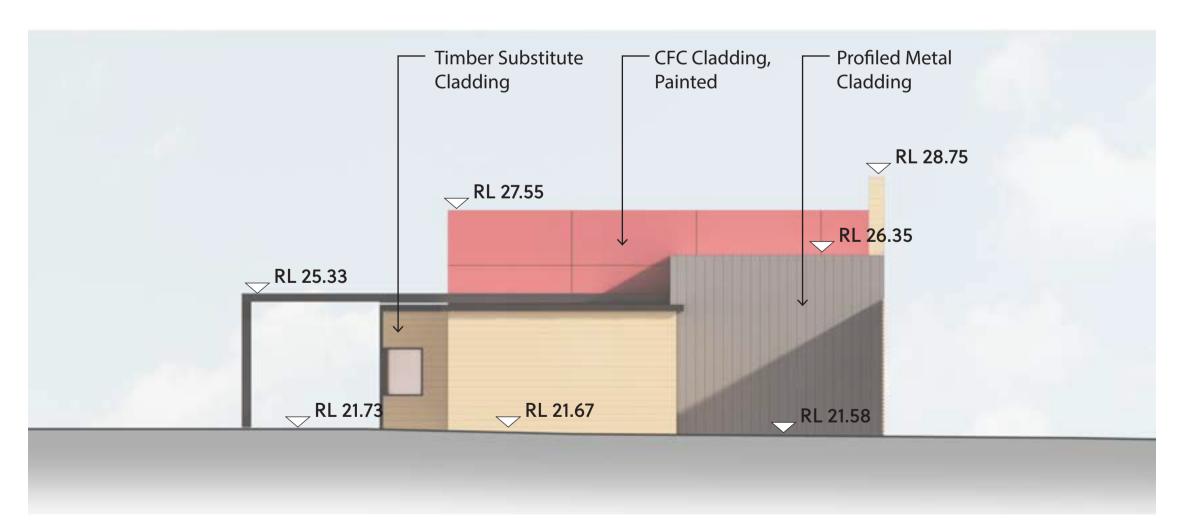

Note: Areas are approximate only and are subject to change.

1:200 @ A1, 1:400 @ A3

20133

Α

North Elevation - A

North Elevation - B

North Elevation - C

1:100 @ A1, 1:200 @ A3

20133

Α

South Elevation - A

South Elevation - B

1:100 @ A1, 1:200 @ A3

West Elevation A

West Elevation B

#### East Elevation A

East Elevation B

South Elevation

Yanchep Central Shopping Centre

Proposed Supermarket - Elevation
City of Wanneroo - Development Application

DA20 07 2021

Α

1:100 @ A1, 1:200 @ A3