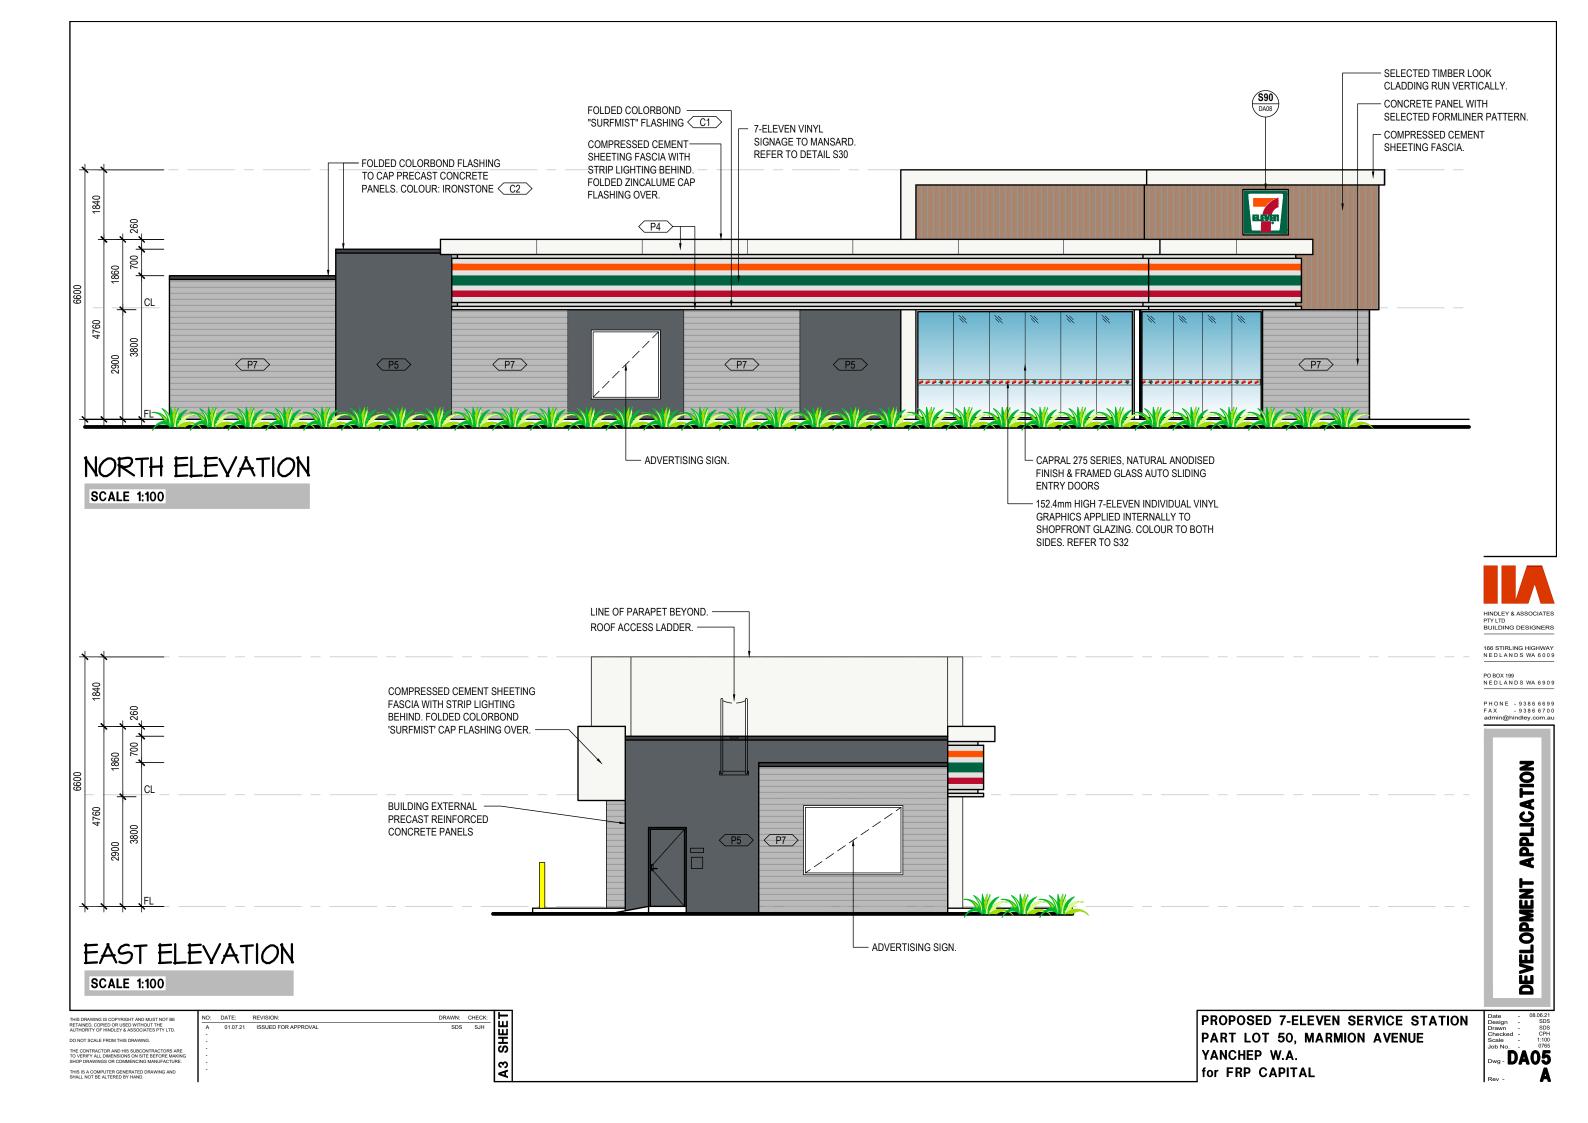

| 785  |

\*Includes Click and Collect Bays

| NLA (New)                   | m²     |
|-----------------------------|--------|
| Coles                       | 3,600  |
| Supermarket Liquor          | 200    |
| Retail / F+B                | 740    |
| Commercial / Other          | 345    |
| Medical / Health            | 680    |
| Childcare                   | 565    |
| Fast Food                   | 550    |
| Fuel                        | 217    |
| Sub-Total                   | 6,897  |
| Existing Centre / Fast Food | 6,673  |
| Total                       | 13,570 |



Note: Areas are approximate only and are subject to change.

Yanchep Central Shopping Centre

Metrics

City of Wanneroo - Development Application

A

DA34 07 2021 1:1000 @ A1, 1:2000 @ A3 20133

























## YANCHEP CENTRAL SHOPPING CENTRE

LANDSCAPE MASTERPLANNING

PROJECT NO. 2103201









































































































REV E L1.04 JULY 2021







# Design Philosophy / Themes

The landscape design & themes for Yanchep Central shopping centre draw from the local context & character of surrounding Yanchep with focus on natural coastal style materials, relaxed lifestyle vibe to bring a local feel/ character to the centre which is then sympathetic to its surrounds.

Port Jackson Fig trees anchor both ends of the main street (Peony Boulevard) and provide a sense of arrival and transition into a tree lined pedestrian friendly plaza with a communal town centre at the heart of the street. Feature deciduous trees connect