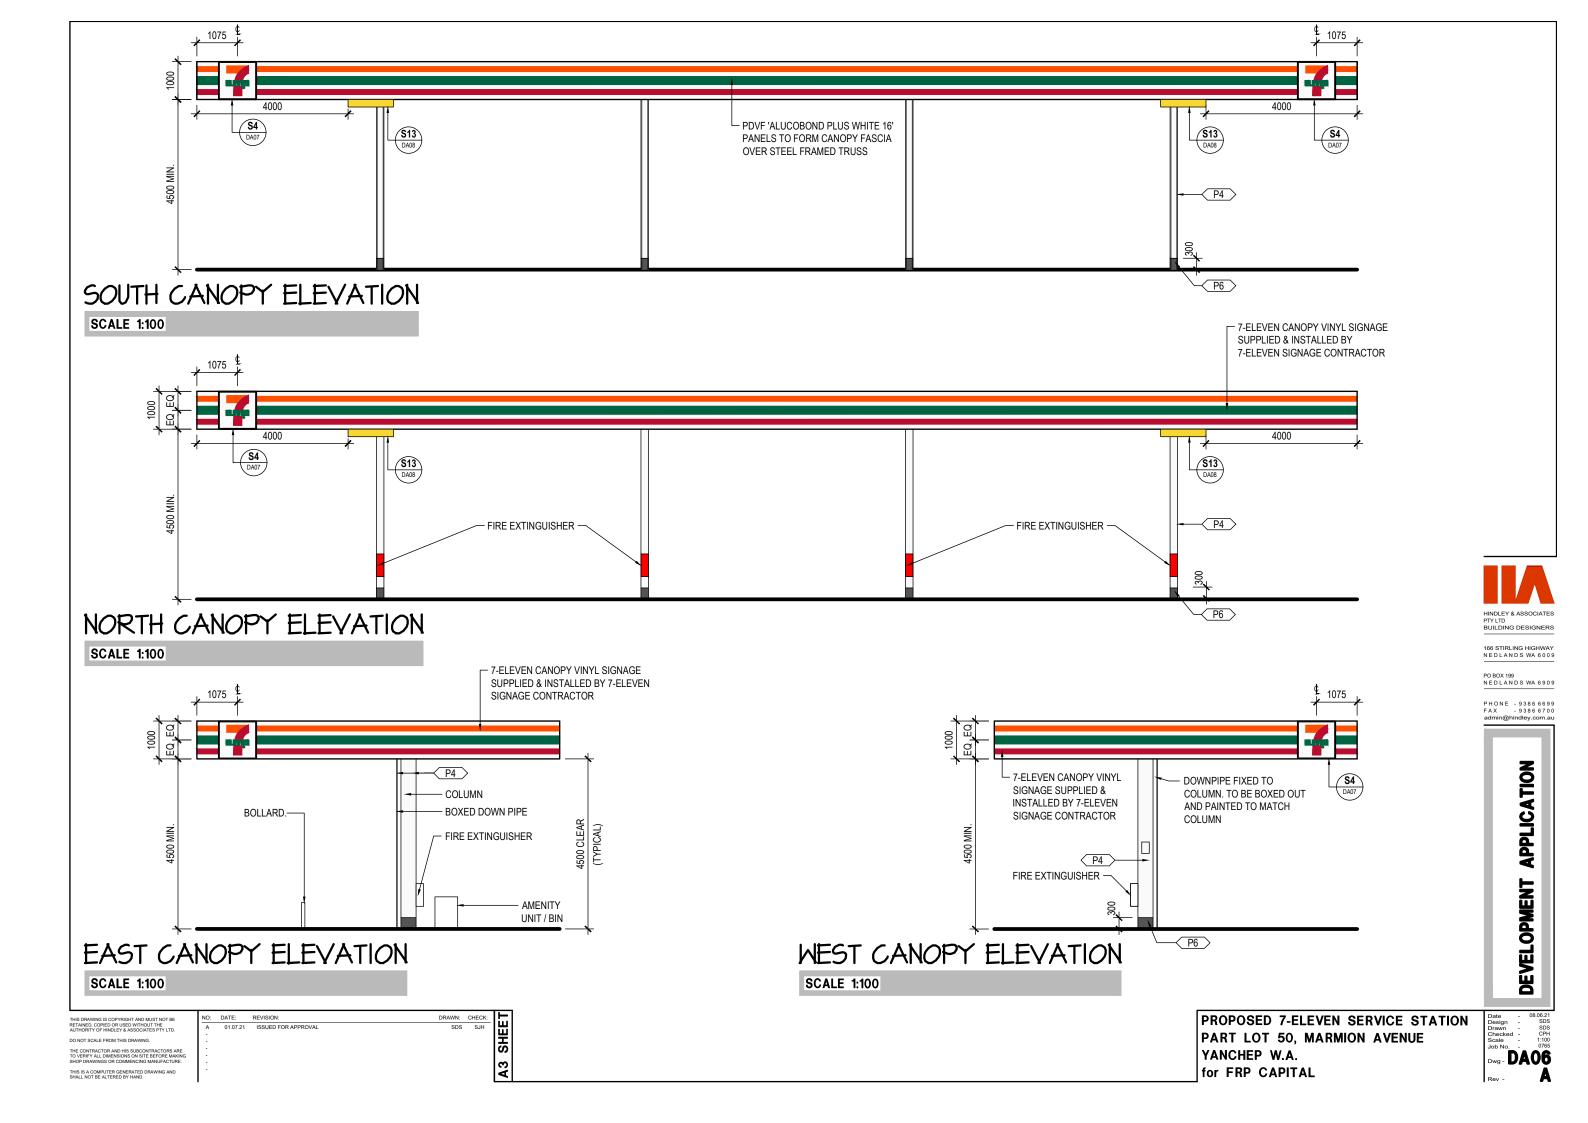

| 785  |

\*Includes Click and Collect Bays

| NLA (New)                   | m²     |
|-----------------------------|--------|
| Coles                       | 3,600  |
| Supermarket Liquor          | 200    |
| Retail / F+B                | 740    |
| Commercial / Other          | 345    |
| Medical / Health            | 680    |
| Childcare                   | 565    |
| Fast Food                   | 550    |
| Fuel                        | 217    |
| Sub-Total                   | 6,897  |
| Existing Centre / Fast Food | 6,673  |
| Total                       | 13,570 |



Note: Areas are approximate only and are subject to change.

Yanchep Central Shopping Centre

Metrics

City of Wanneroo - Development Application

A

DA34 07 2021 1:1000 @ A1, 1:2000 @ A3 20133

























## YANCHEP CENTRAL SHOPPING CENTRE

LANDSCAPE MASTERPLANNING

PROJECT NO. 2103201









































































































REV E L1.04 JULY 2021







# Design Philosophy / Themes

The landscape design & themes for Yanchep Central shopping centre draw from the local context & character of surrounding Yanchep with focus on natural coastal style materials, relaxed lifestyle vibe to bring a local feel/ character to the centre which is then sympathetic to its surrounds.

Port Jackson Fig trees anchor both ends of the main street (Peony Boulevard) and provide a sense of arrival and transition into a tree lined pedestrian friendly plaza with a communal town centre at the heart of the street. Feature deciduous trees connect th