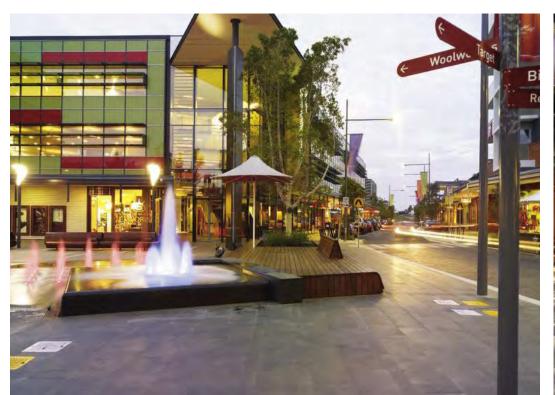

Port Jackson Fig trees anchor both ends of the main street (Peony Boulevard) and provide a sense of arrival and transition into a tree lined pedestrian friendly plaza with a communal town centre at the heart of the street. Feature deciduous trees connect the North and South sides of the town centre, this connection is further strengthened by a raised roadway paved to create a pedestrian priority space. The central section of the main street can be closed of via use of removable bollards for events/occasions.

Nominated areas for public art location, which can form part of an overall local art strategy with involvement of local community to create art relating to local character

Similar coastal themes can be carried through to the childcare through use of nautical/beach theme equipment and colour/ material palette.

### Main Street

Road pavement flush with pedestrian footpath pavement with edge delineation

Tonal pavement variation between road pavement and pedestrian footpath pavement using small paving size and pattern

Grey toned granite pavement to raised roadway

Warm toned granite pavement to pedestrian foot path