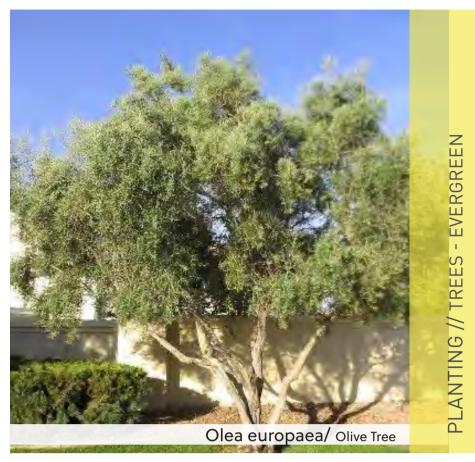

#### Tree Species Selection:

Main Street

- Ficus rubiginosa /Port Jackson Fig Focal Tree at Entry Points (1500Lt Pots)
- Cupaniopsis anacardioides/ Tuckeroo Street Tree (1000Lt Pots)
- Liquidambar styraciflua/ 'Jennifer Carrol' Feature Tree at Town Centre (1500Lt Pots)
- Centre/ Pocket Parks (200-500 Lt Pot Sizes)
  - Fraxinus griffithii/ Evergreen Ash
  - Olea europaea/ Olive Tree
  - Lagerstroamia indica/ Crepe Myrtle
  - Gleditsia triacanthos/ Honey Locust
  - Platanus acerifolia / London Plane Tree
- Childcare (200Lt Pot Sizes)

- Lagerstroamia indica x fauriei /Crepe Myrtle
- Olea europaea/ Olive Tree
- Lagerstroamia indica/ Crepe Myrtle
- Gleditsia triacanthos/ Honey Locust
- Car park: (Stratacell to be used where trees are not located in garden beds) (200Lt Pot Sizes)