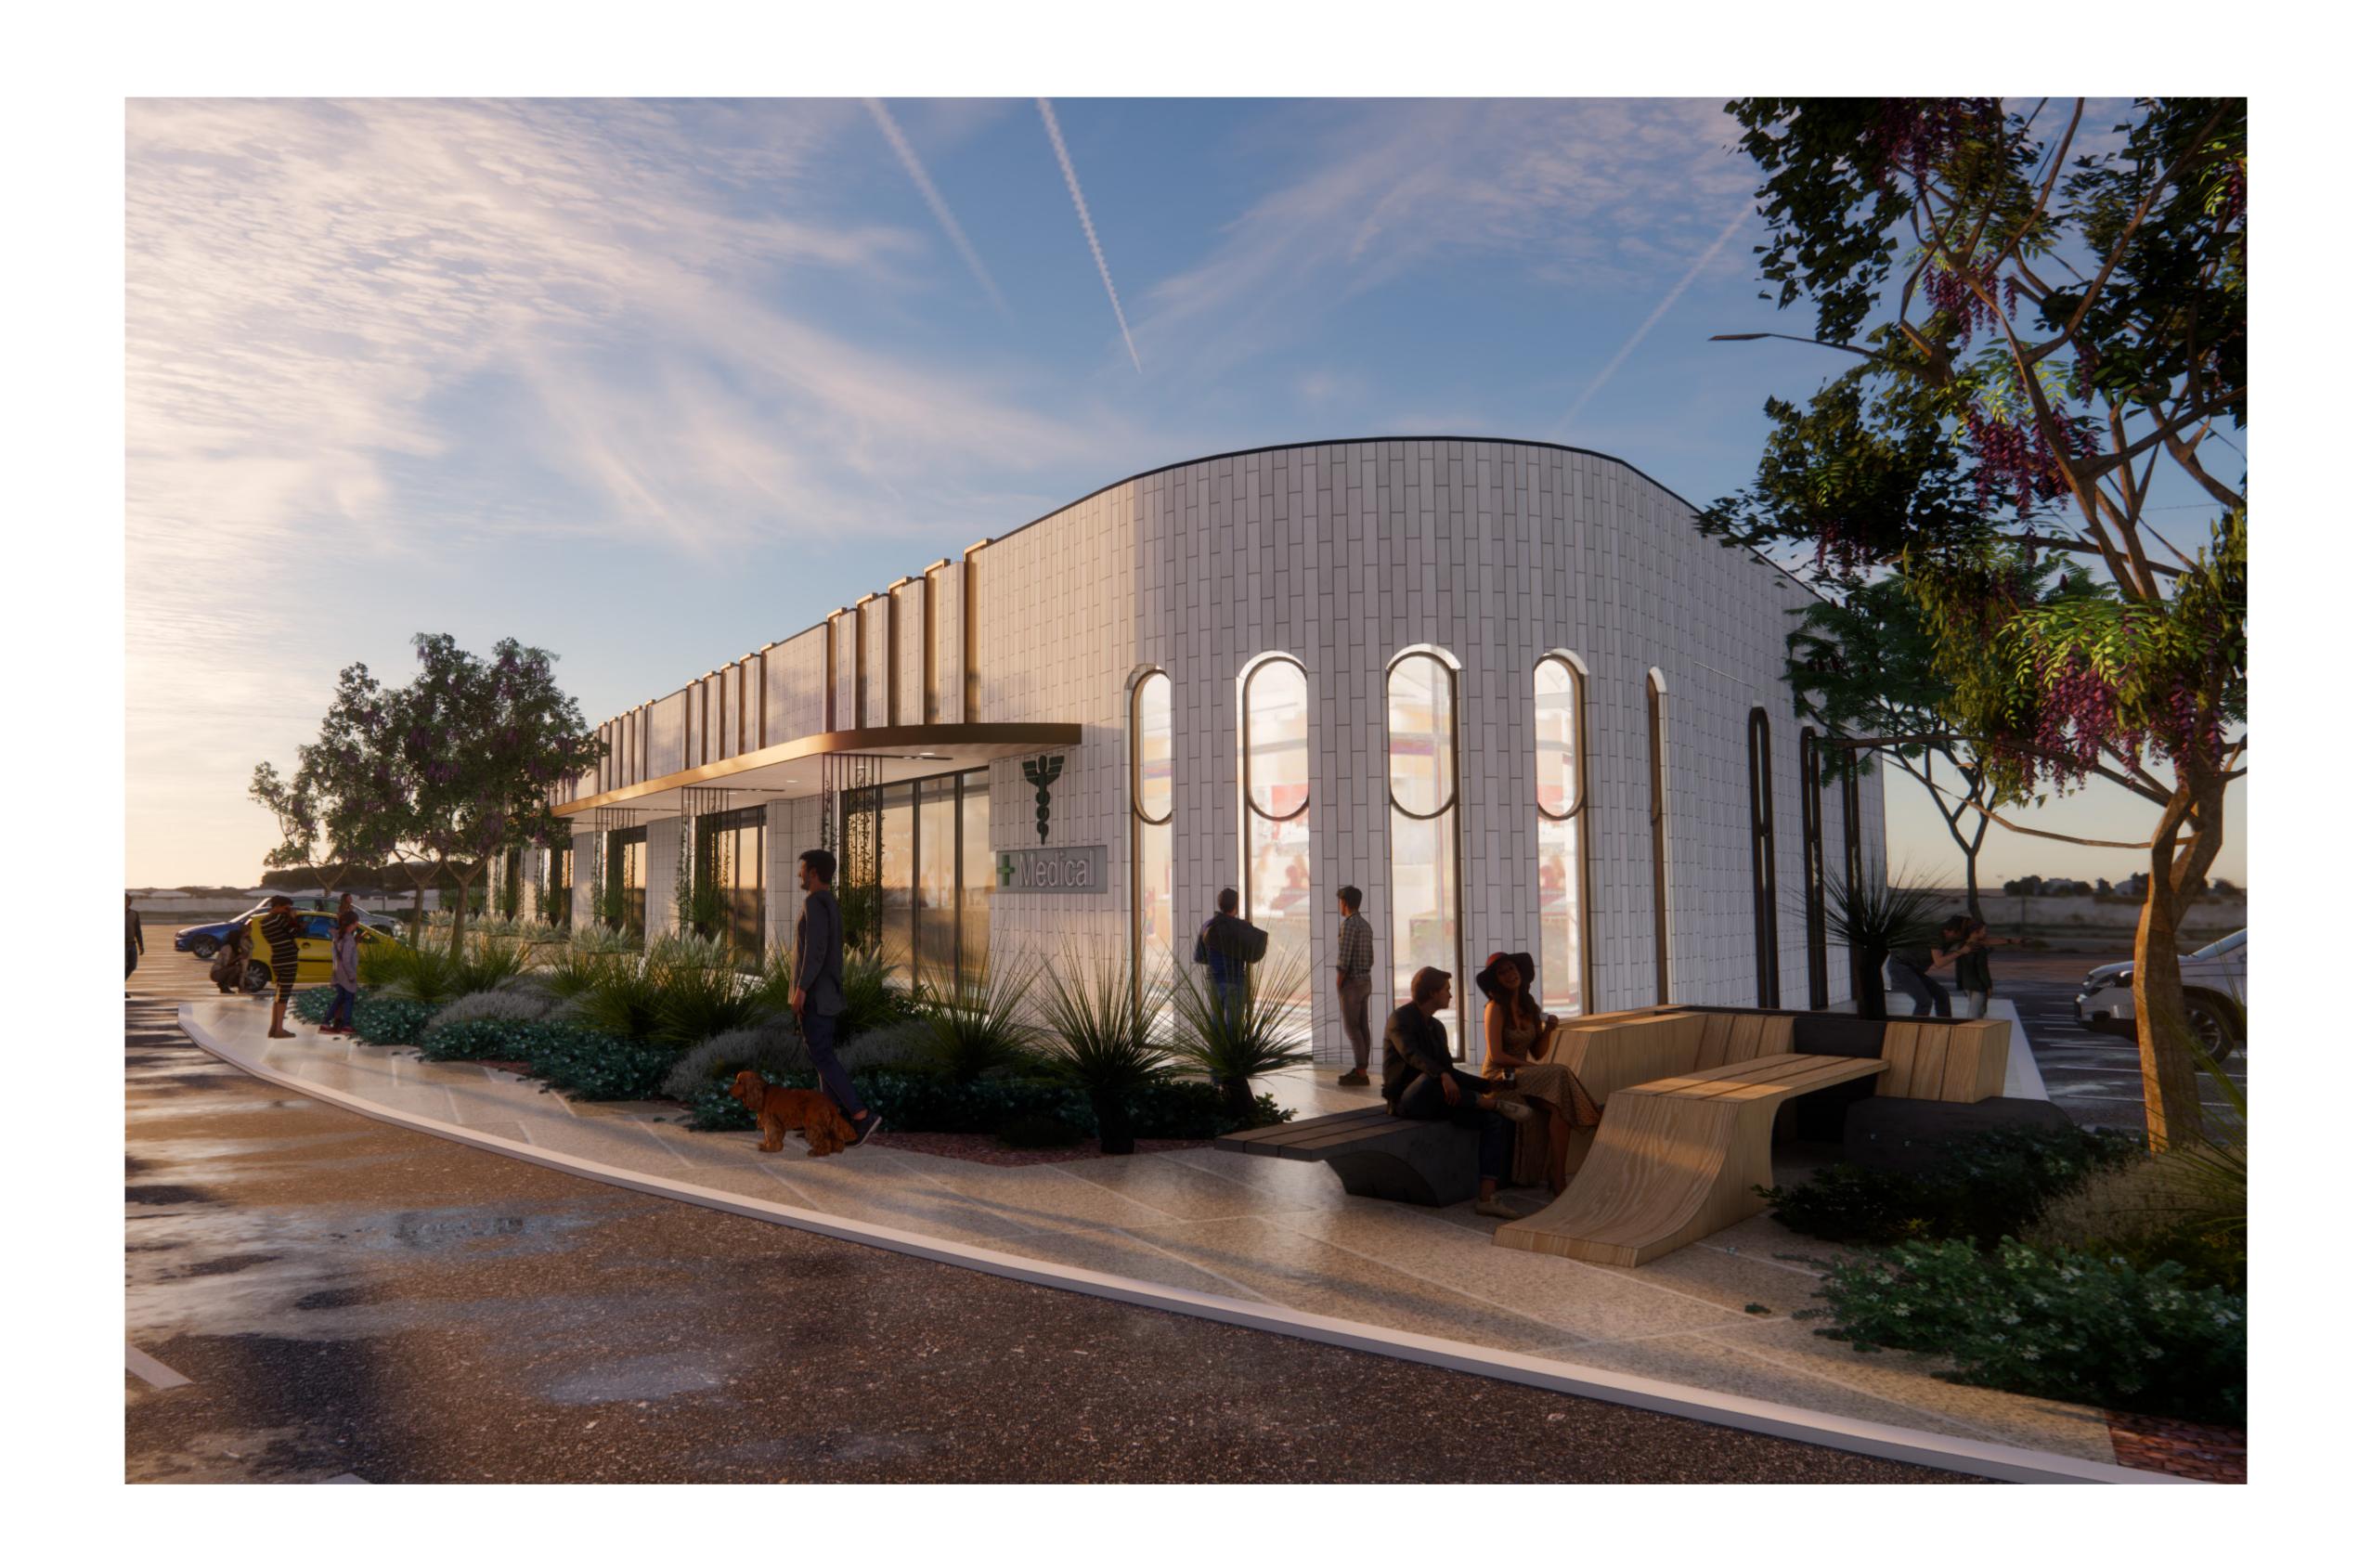

Retail / F&B

Commercial / Other

Health and Wellness

Childcare

Fast Food

Fuel

Existing

Future Stage

| NLA (New)                   | m²     |
|-----------------------------|--------|
| Coles                       | 3,600  |
| Supermarket Liquor          | 200    |
| Retail / F+B                | 740    |
| Commercial / Other          | 345    |
| Medical / Health            | 680    |
| Childcare                   | 565    |
| Fast Food                   | 550    |
| Fuel                        | 217    |
| Sub-Total                   | 6,897  |
| Existing Centre / Fast Food | 6,673  |
| Total                       | 13,570 |