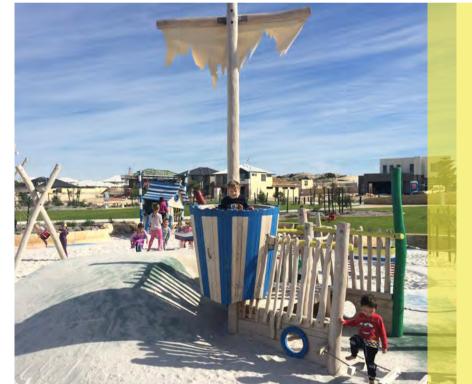

Nominated areas for public art location, which can form part of an overall local art strategy with involvement of local community to create art relating to local character

Similar coastal themes can be carried through to the childcare through use of nautical/beach theme equipment and colour/ material palette.

# Play Sculpture

REV E L1.07 JULY 2021