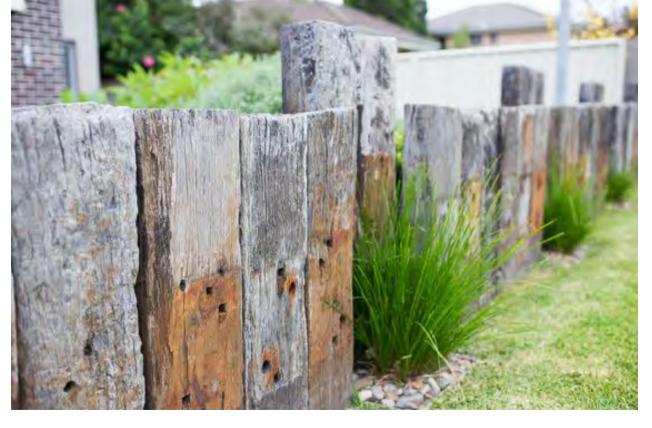

Use of detailed material selection (including pattern, finish & materiality) to visually delineate between various spaces (i.e from roadway to pedestrian to private/alfresco to communal). Introducing warm toned paving, natural sustainable/recycled timbers, limestone materials to invoke coastal vibe.

Grey toned granite pavement to raised roadway

Warm toned granite pavement to pedestrian foot path