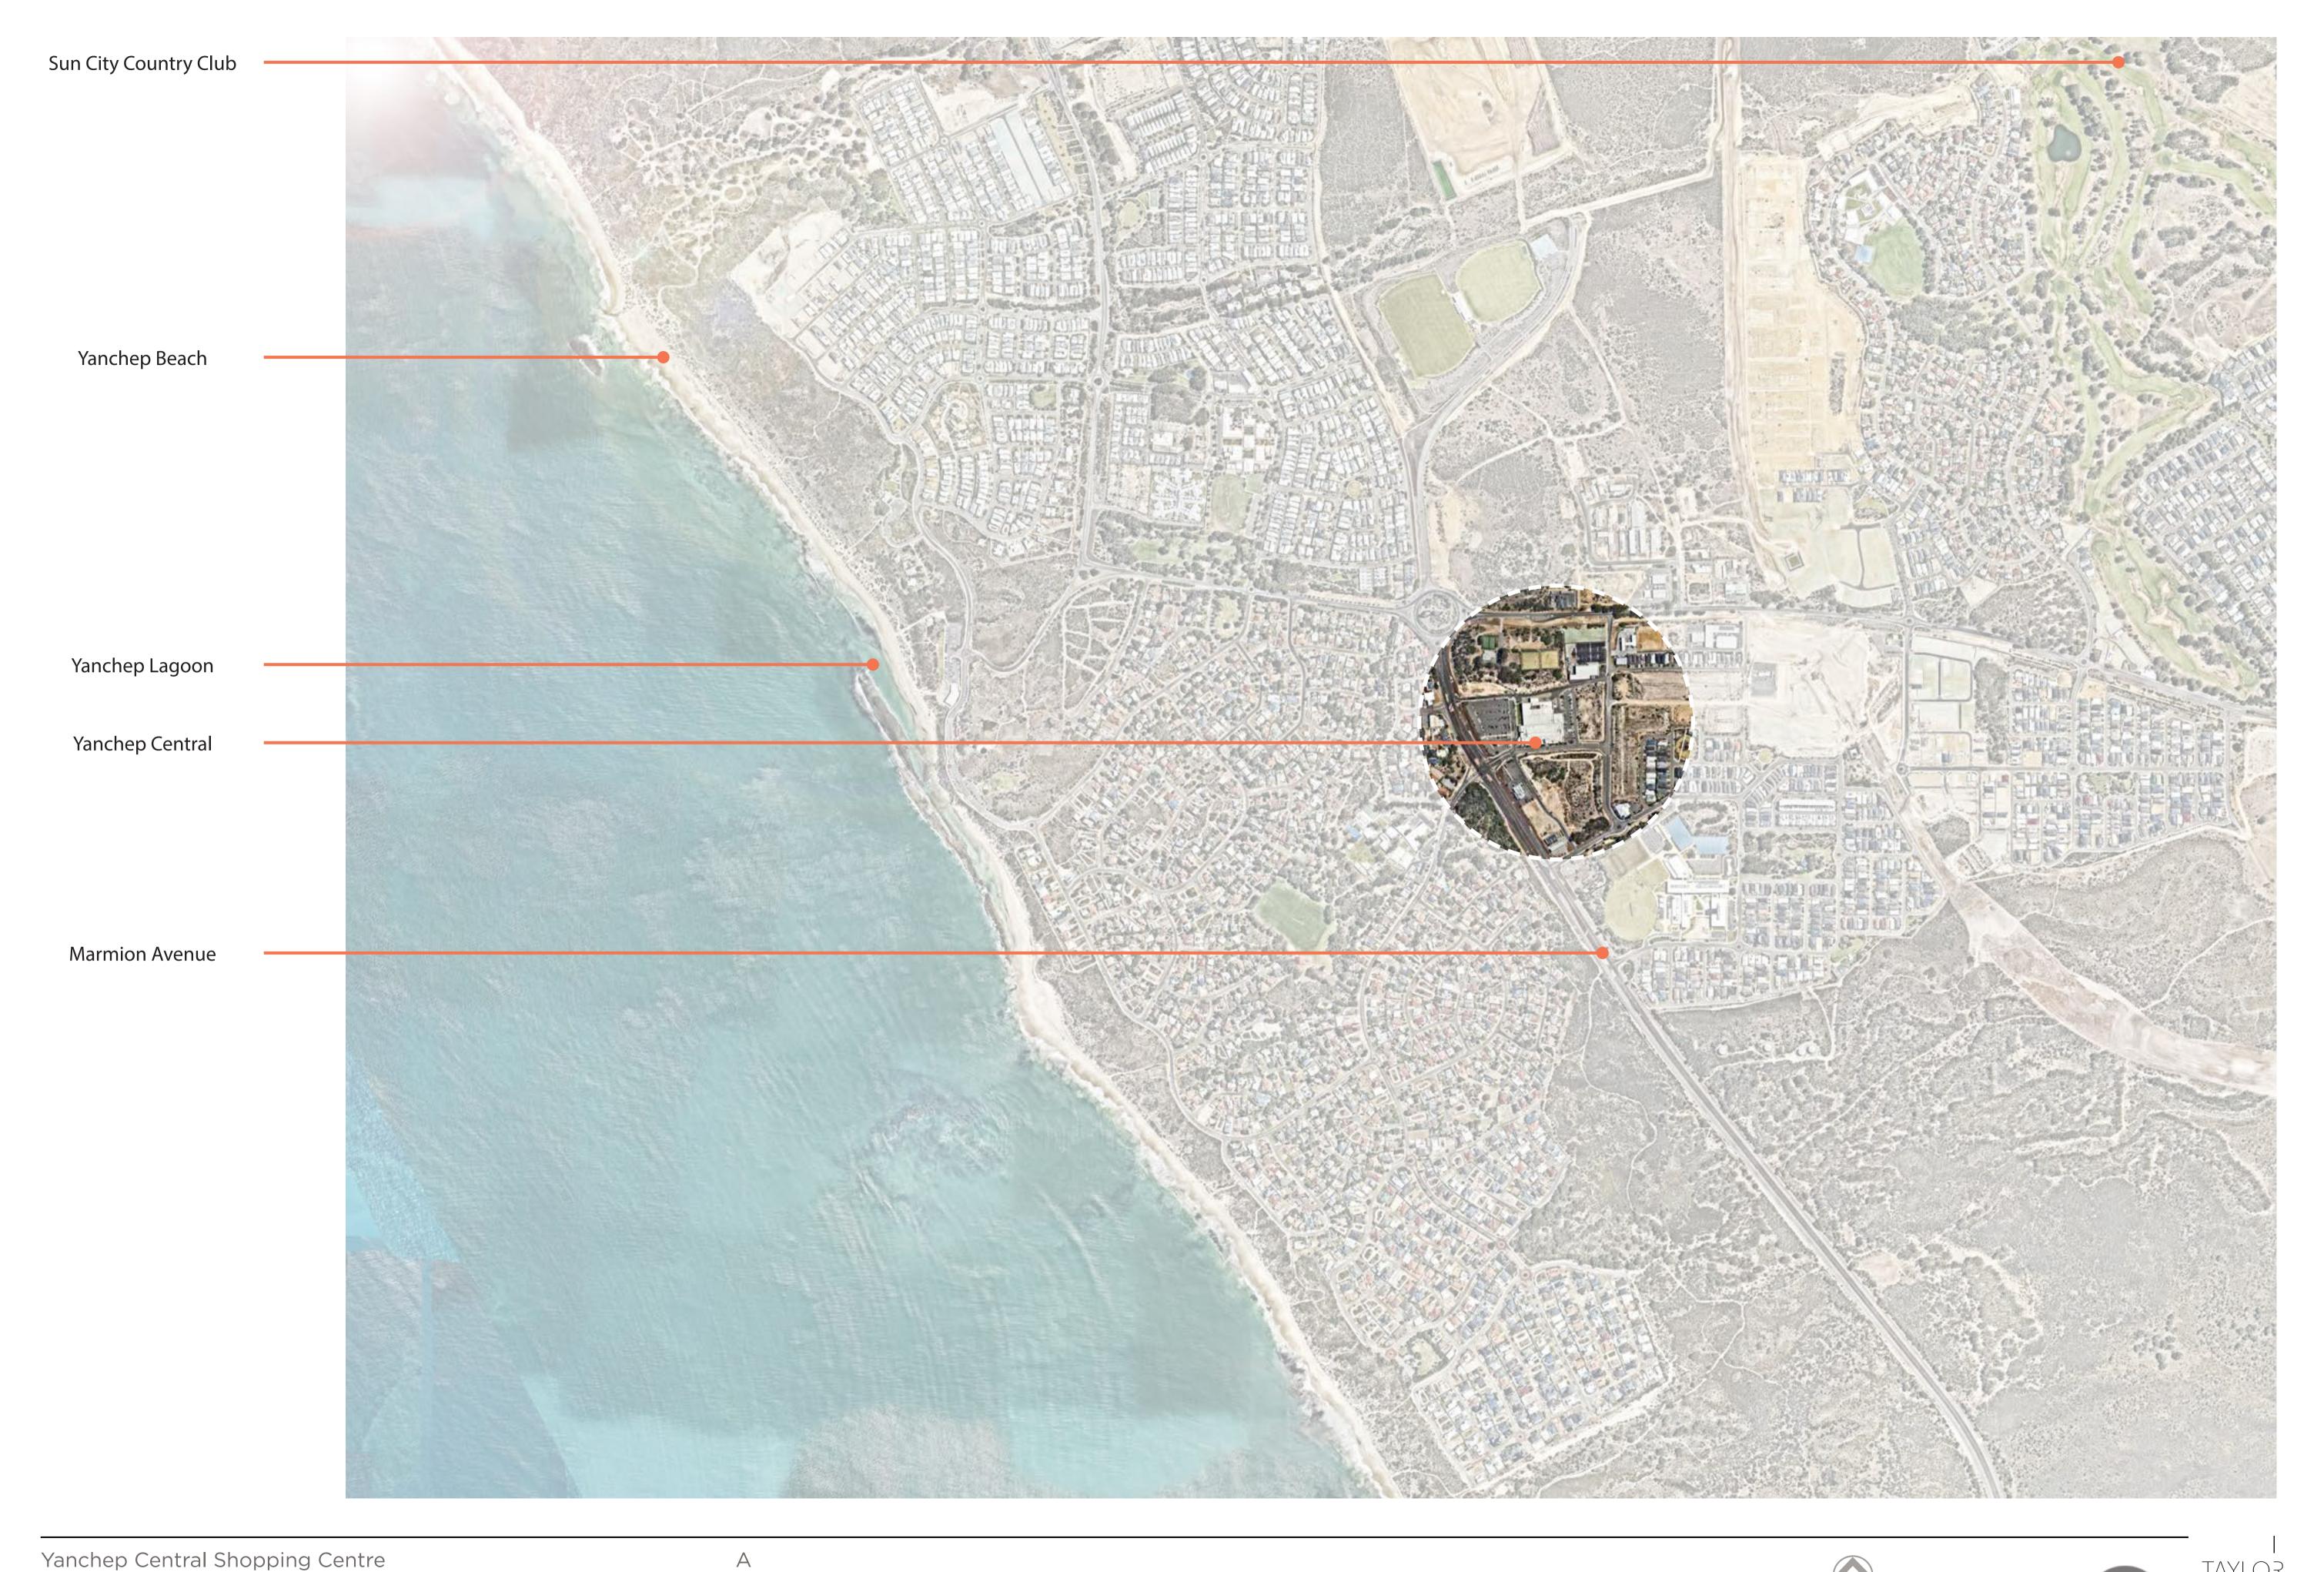

Note: Plan prepared by Chappell Lambert Everett







Note: Plan prepared by Buchan Group 2019

Yanchep Central Shopping Centre

Existing Plan City of Wanneroo - Development Application 07 2021

А DA7

1:1000 @ A1, 1:2000 @ A3 20133







Activated 'Mainstreet'

North-Facing Food & Beverage / Retail

'Town Square'

Alfresco / Pocket Park

Vehicular Arrival / Departure

Primary Pedestrian Circulation

Landscape Anchor









Supermarket

Retail / F&B

Commercial / Other

Health and Wellness

Childcare

Fast Food

Fuel

Existing

Future Stage

| Level                  | Cars |
|------------------------|------|
| Existing At Grade Bays | 430  |
| At Grade Bays          | 312  |
| 'Street' Bays          | 25   |
| Queuing Bays*