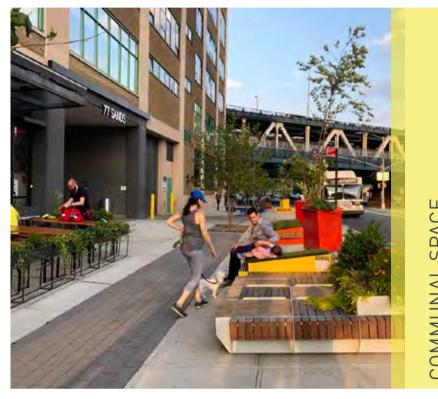

The central heart/town centre has been designed to create zones for various activities which then flow/bleed into each other. These zones consists of general pedestrian/foot traffic; private alfresco space for use of adjacent Food & Beverage for seating, this has the option to flow into the communal spaces which consist of built-in furniture for general public use and child friendly 'playable' space. Along with varying materials these spaces can be separated via used of inground and raised planters to form soft/ natural visual barriers.

### Main Street

Road pavement flush with pedestrian footpath pavement with edge delineation

Tonal pavement variation between road pavement and pedestrian footpath pavement using small paving size and pattern

Grey toned granite pavement to raised roadway

Warm toned granite pavement to pedestrian foot path