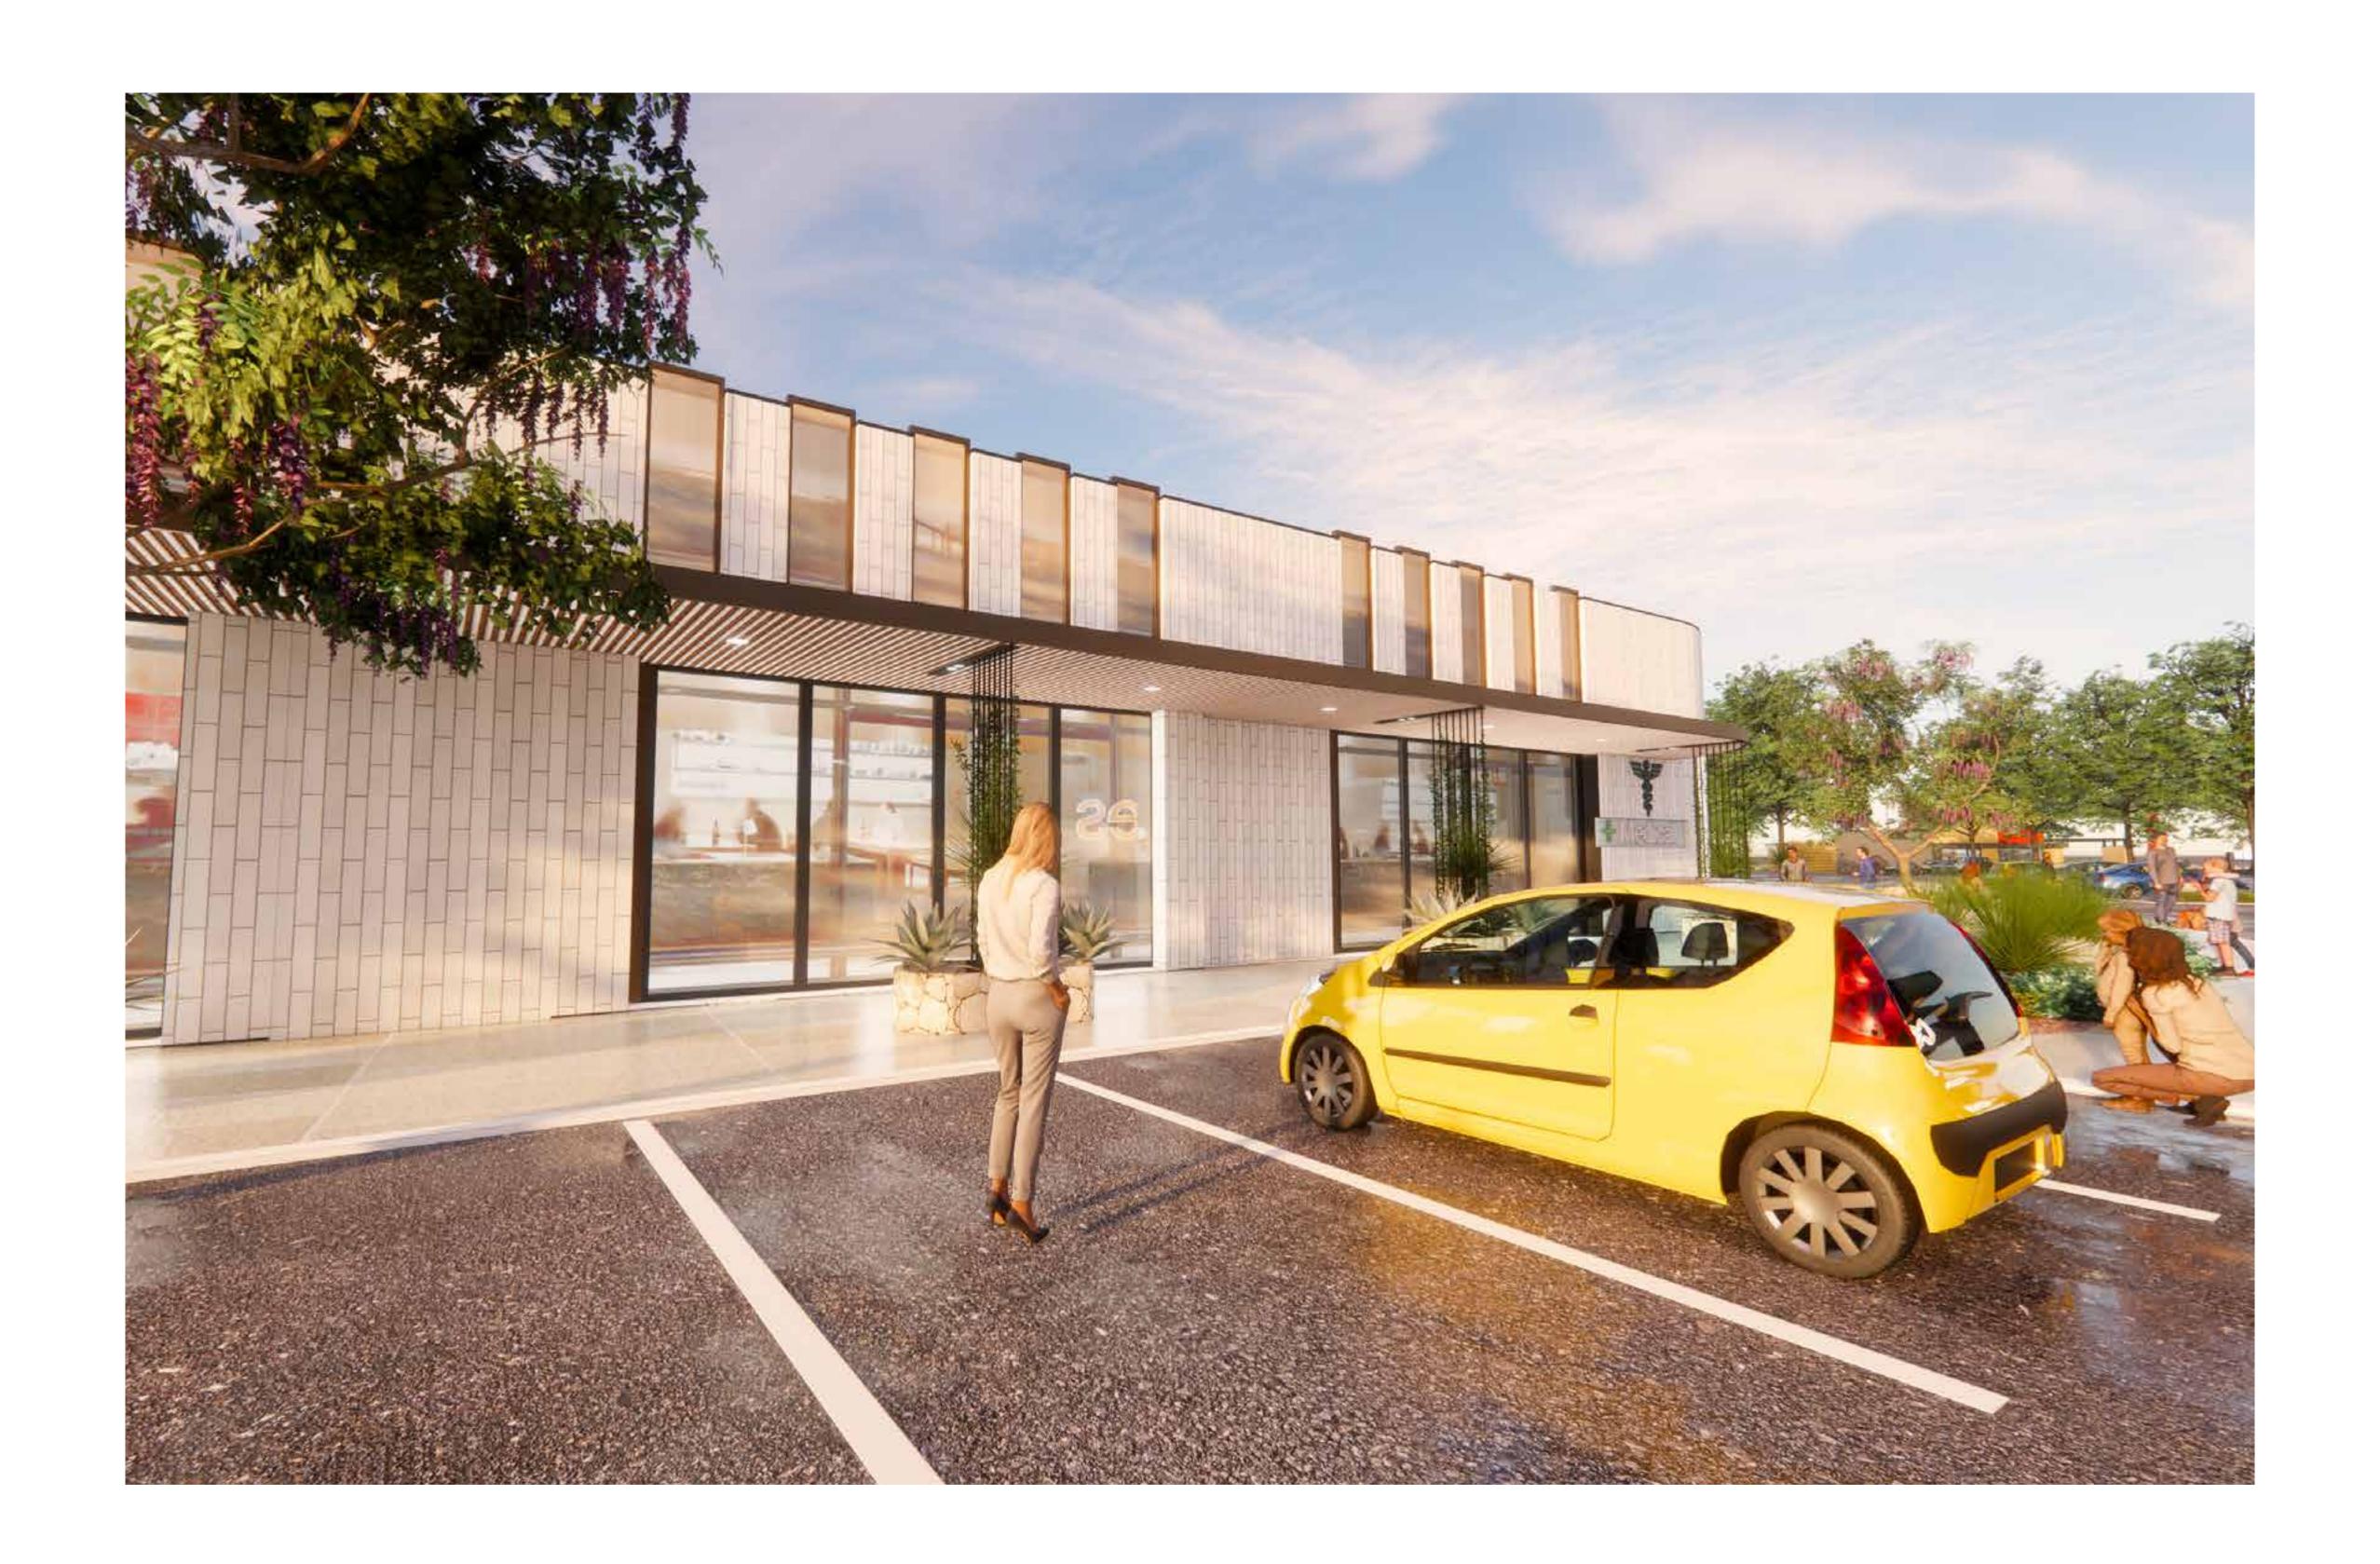

Retail / F&B

Commercial / Other

Health and Wellness

Childcare

Fast Food

Fuel

Existing

Future Stage

| NLA (New)                   | m²     |
|-----------------------------|--------|
| Coles                       | 3,600  |
| Supermarket Liquor          | 200    |
| Retail / F+B                | 740    |
| Commercial / Other          | 345    |
| Medical / Health            | 680    |
| Childcare                   | 565    |
| Fast Food                   | 550    |
| Fuel                        | 217    |
| Sub-Total                   | 6,897  |
| Existing Centre / Fast Food | 6,673  |
| Total                       | 13,570 |