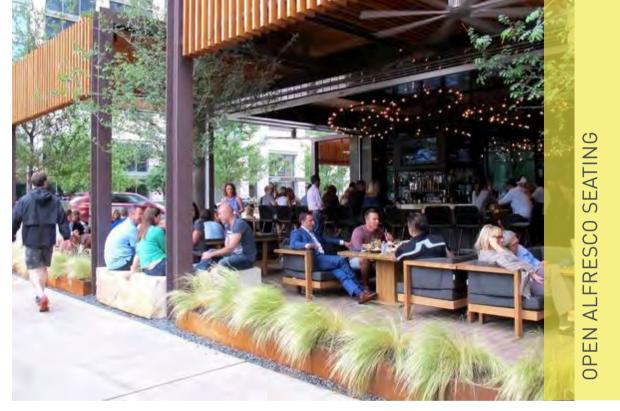

Use of detailed material selection (including pattern, finish & materiality) to visually delineate between various spaces (i.e from roadway to pedestrian to private/alfresco to communal). Introducing warm toned paving, natural sustainable/recycled timbers, limestone materials to invoke coastal vibe.

The central heart/town centre has been designed to create zones for various activities which then flow/bleed into each other. These zones consists of general pedestrian/foot traffic; private alfresco space for use of adjacent Food & Beverage for seating, this has the option to flow into the communal spaces which consist of built-in furniture for general public use and child friendly 'playable' space. Along with varying materials these spaces can be separated via used of inground and raised planters to form soft/ natural visual barriers.