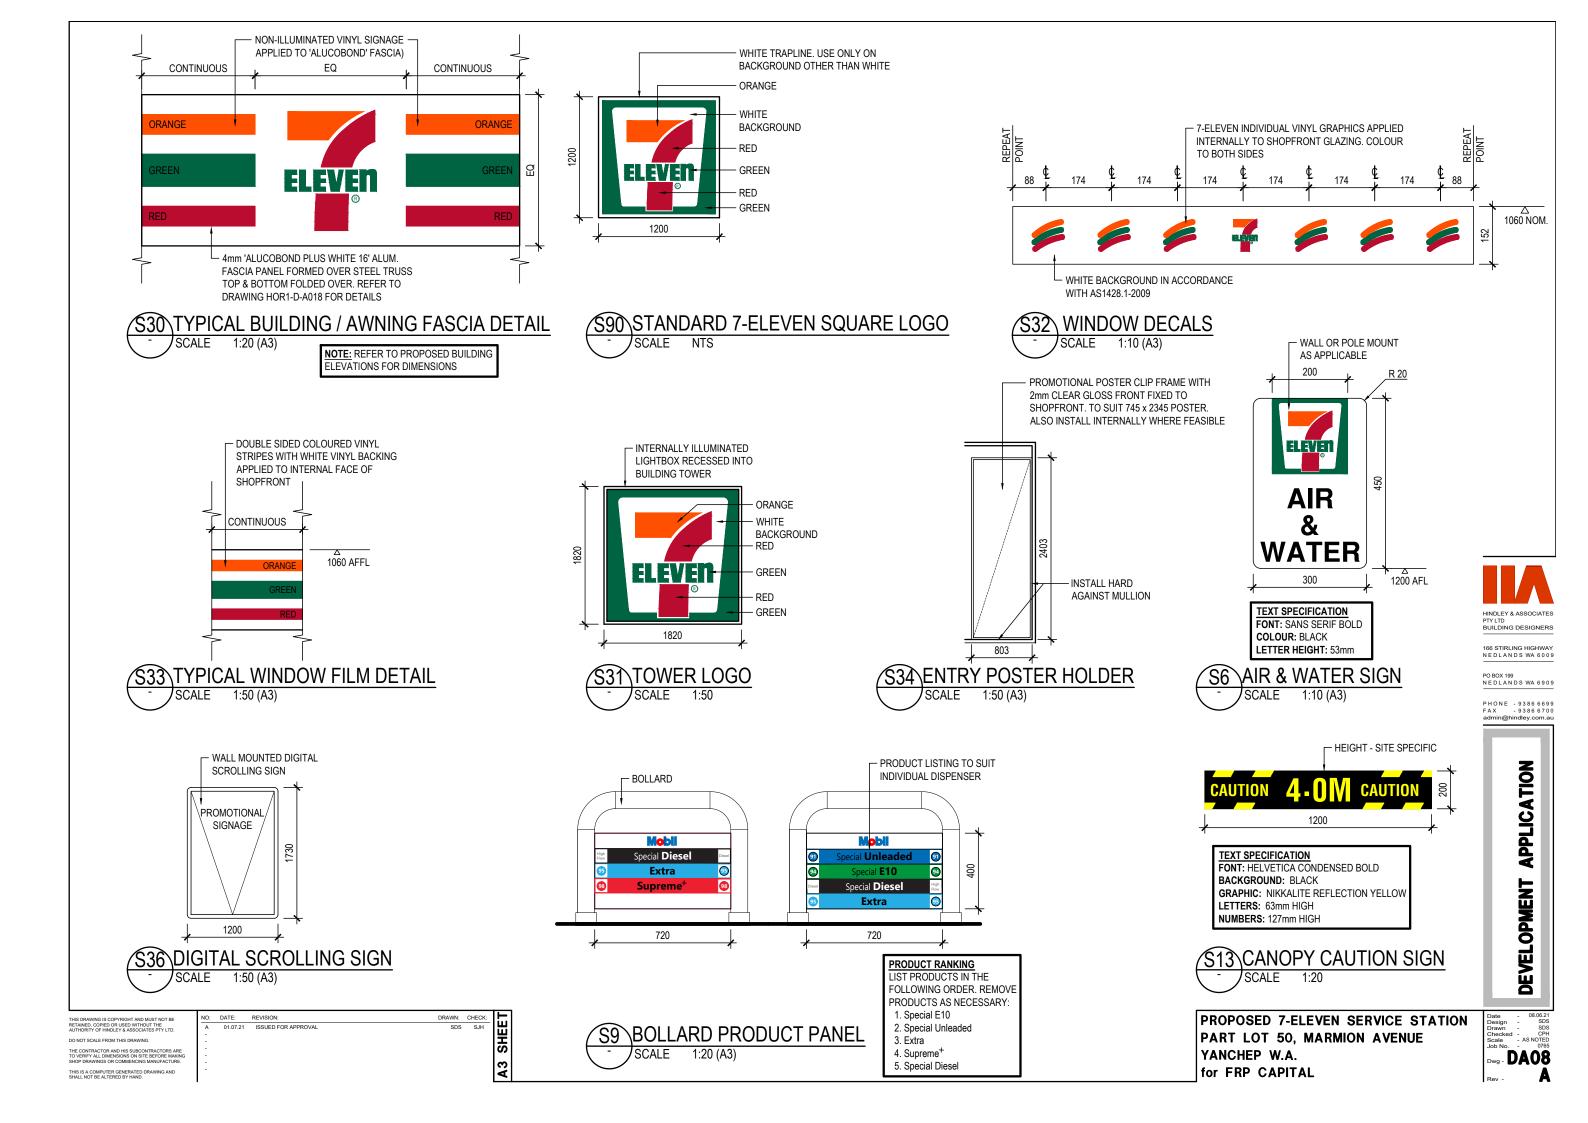

Supermarket

Retail / F&B

Commercial / Other

Health and Wellness

Childcare

Fast Food

Fuel

Existing

Future Stage

1:200 @ A1, 1:400 @ A3

20133

Supermarket

Retail / F&B

Commercial / Other

Health and Wellness

Childcare

Fast Food

Fuel

( Existing

Future Stage

Note: Areas are approximate only and are subject to change.

Yanchep Central Shopping Centre

Proposed Plan - Stage 1

City of Wanneroo - Development Application

DA13 07 2021

А

1:200 @ A1, 1:400 @ A3 20133

Supermarket

Retail / F&B

Commercial / Other

Health and Wellness

Childcare

A DA14 07 2021

Supermarket

Retail / F&B

Commercial / Other

Health and Wellness

Childcare

Fast Food

Fuel

( Existing

Future Stage

Note: Areas are approximate only and are subject to change.

Yanchep Central Shopping Centre

City of Wanneroo - Development Application

А

1:200 @ A1, 1:400 @ A3 20133

Supermarket

Retail / F&B

Commercial / Other

Health and Wellness

Childcare

Fast Food

Fuel

Existing

Future Stage

Note: Areas are approximate only and are subject to change.

1:200 @ A1, 1:400 @ A3

20133

Α

North Elevation - A

North Elevation - B

North Elevation - C

1:100 @ A1, 1:200 @ A3