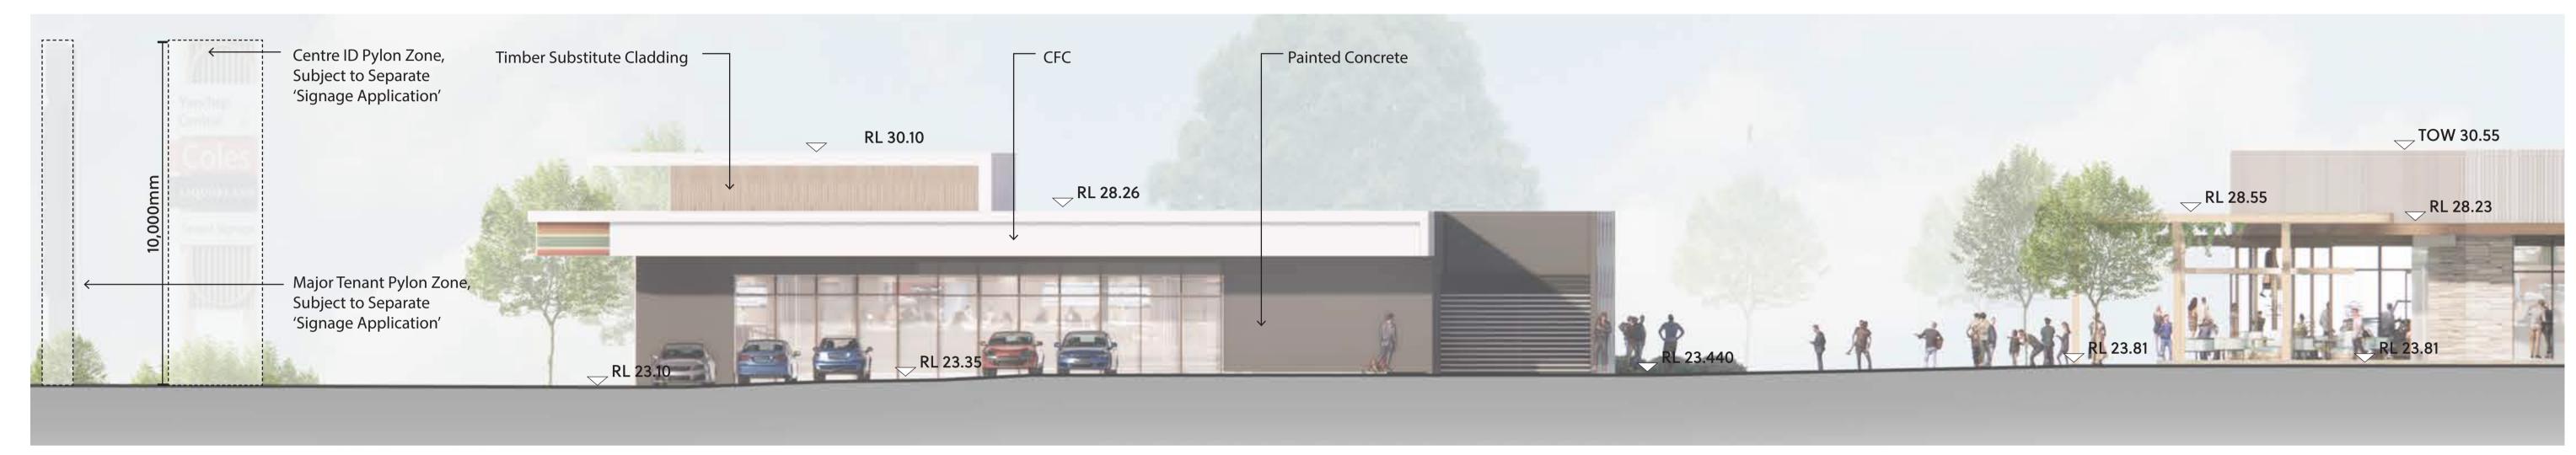

20133

Α

South Elevation - A

South Elevation - B

1:100 @ A1, 1:200 @ A3

West Elevation A

West Elevation B