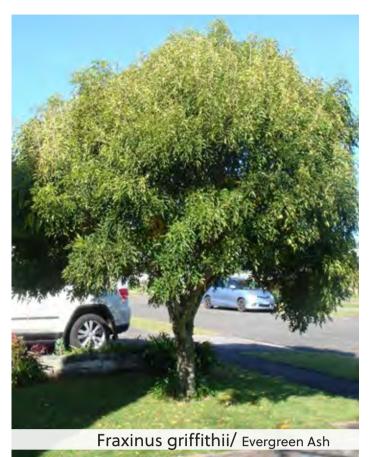

#### Tree Species Selection:

Main Street

- Ficus rubiginosa /Port Jackson Fig Focal Tree at Entry Points (1500Lt Pots)
- Cupaniopsis anacardioides/ Tuckeroo Street Tree (1000Lt Pots)
- Liquidambar styraciflua/ 'Jennifer Carrol' Feature Tree at Town Centre (1500Lt Pots)
- Centre/ Pocket Parks (200-500 Lt Pot Sizes)
  - Fraxinus griffithii/ Evergreen Ash
  - Olea europaea/ Olive Tree
  - Lagerstroamia indica/ Crepe Myrtle
  - Gleditsia triacanthos/ Honey Locust
  - Platanus acerifolia / London Plane Tree
- Childcare (200Lt Pot Sizes)