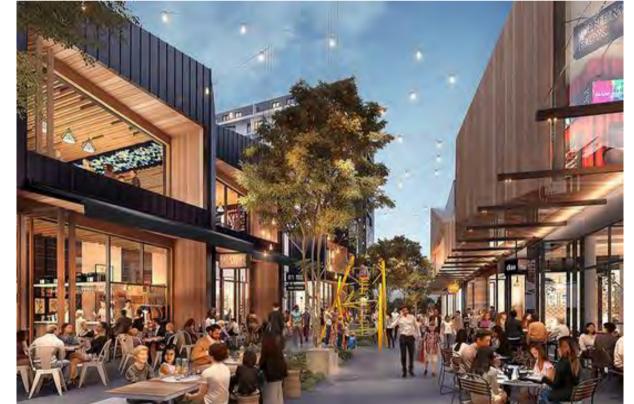

Port Jackson Fig trees anchor both ends of the main street (Peony Boulevard) and provide a sense of arrival and transition into a tree lined pedestrian friendly plaza with a communal town centre at the heart of the street. Feature deciduous trees connect the North and South sides of the town centre, this connection is further strengthened by a raised roadway paved to create a pedestrian priority space. The central section of the main street can be closed of via use of removable bollards for events/occasions.

The central heart/town centre has been designed to create zones for various activities which then flow/bleed into each other. These zones consists of general pedestrian/foot traffic; private alfresco space for use of adjacent Food & Beverage for seating, this has the option to flow into the communal spaces which consist of built-in furniture for general public use and child friendly 'playable' space. Along with varying materials these spaces can be separated via used of inground and raised planters to form soft/ natural visual barriers.

Varying pocket parks ranging from small intimate spaces with planting and seating to larger open grass spaces with shade trees, seating and potential for play opportunities. Providing spaces of various scales and use within the centre.