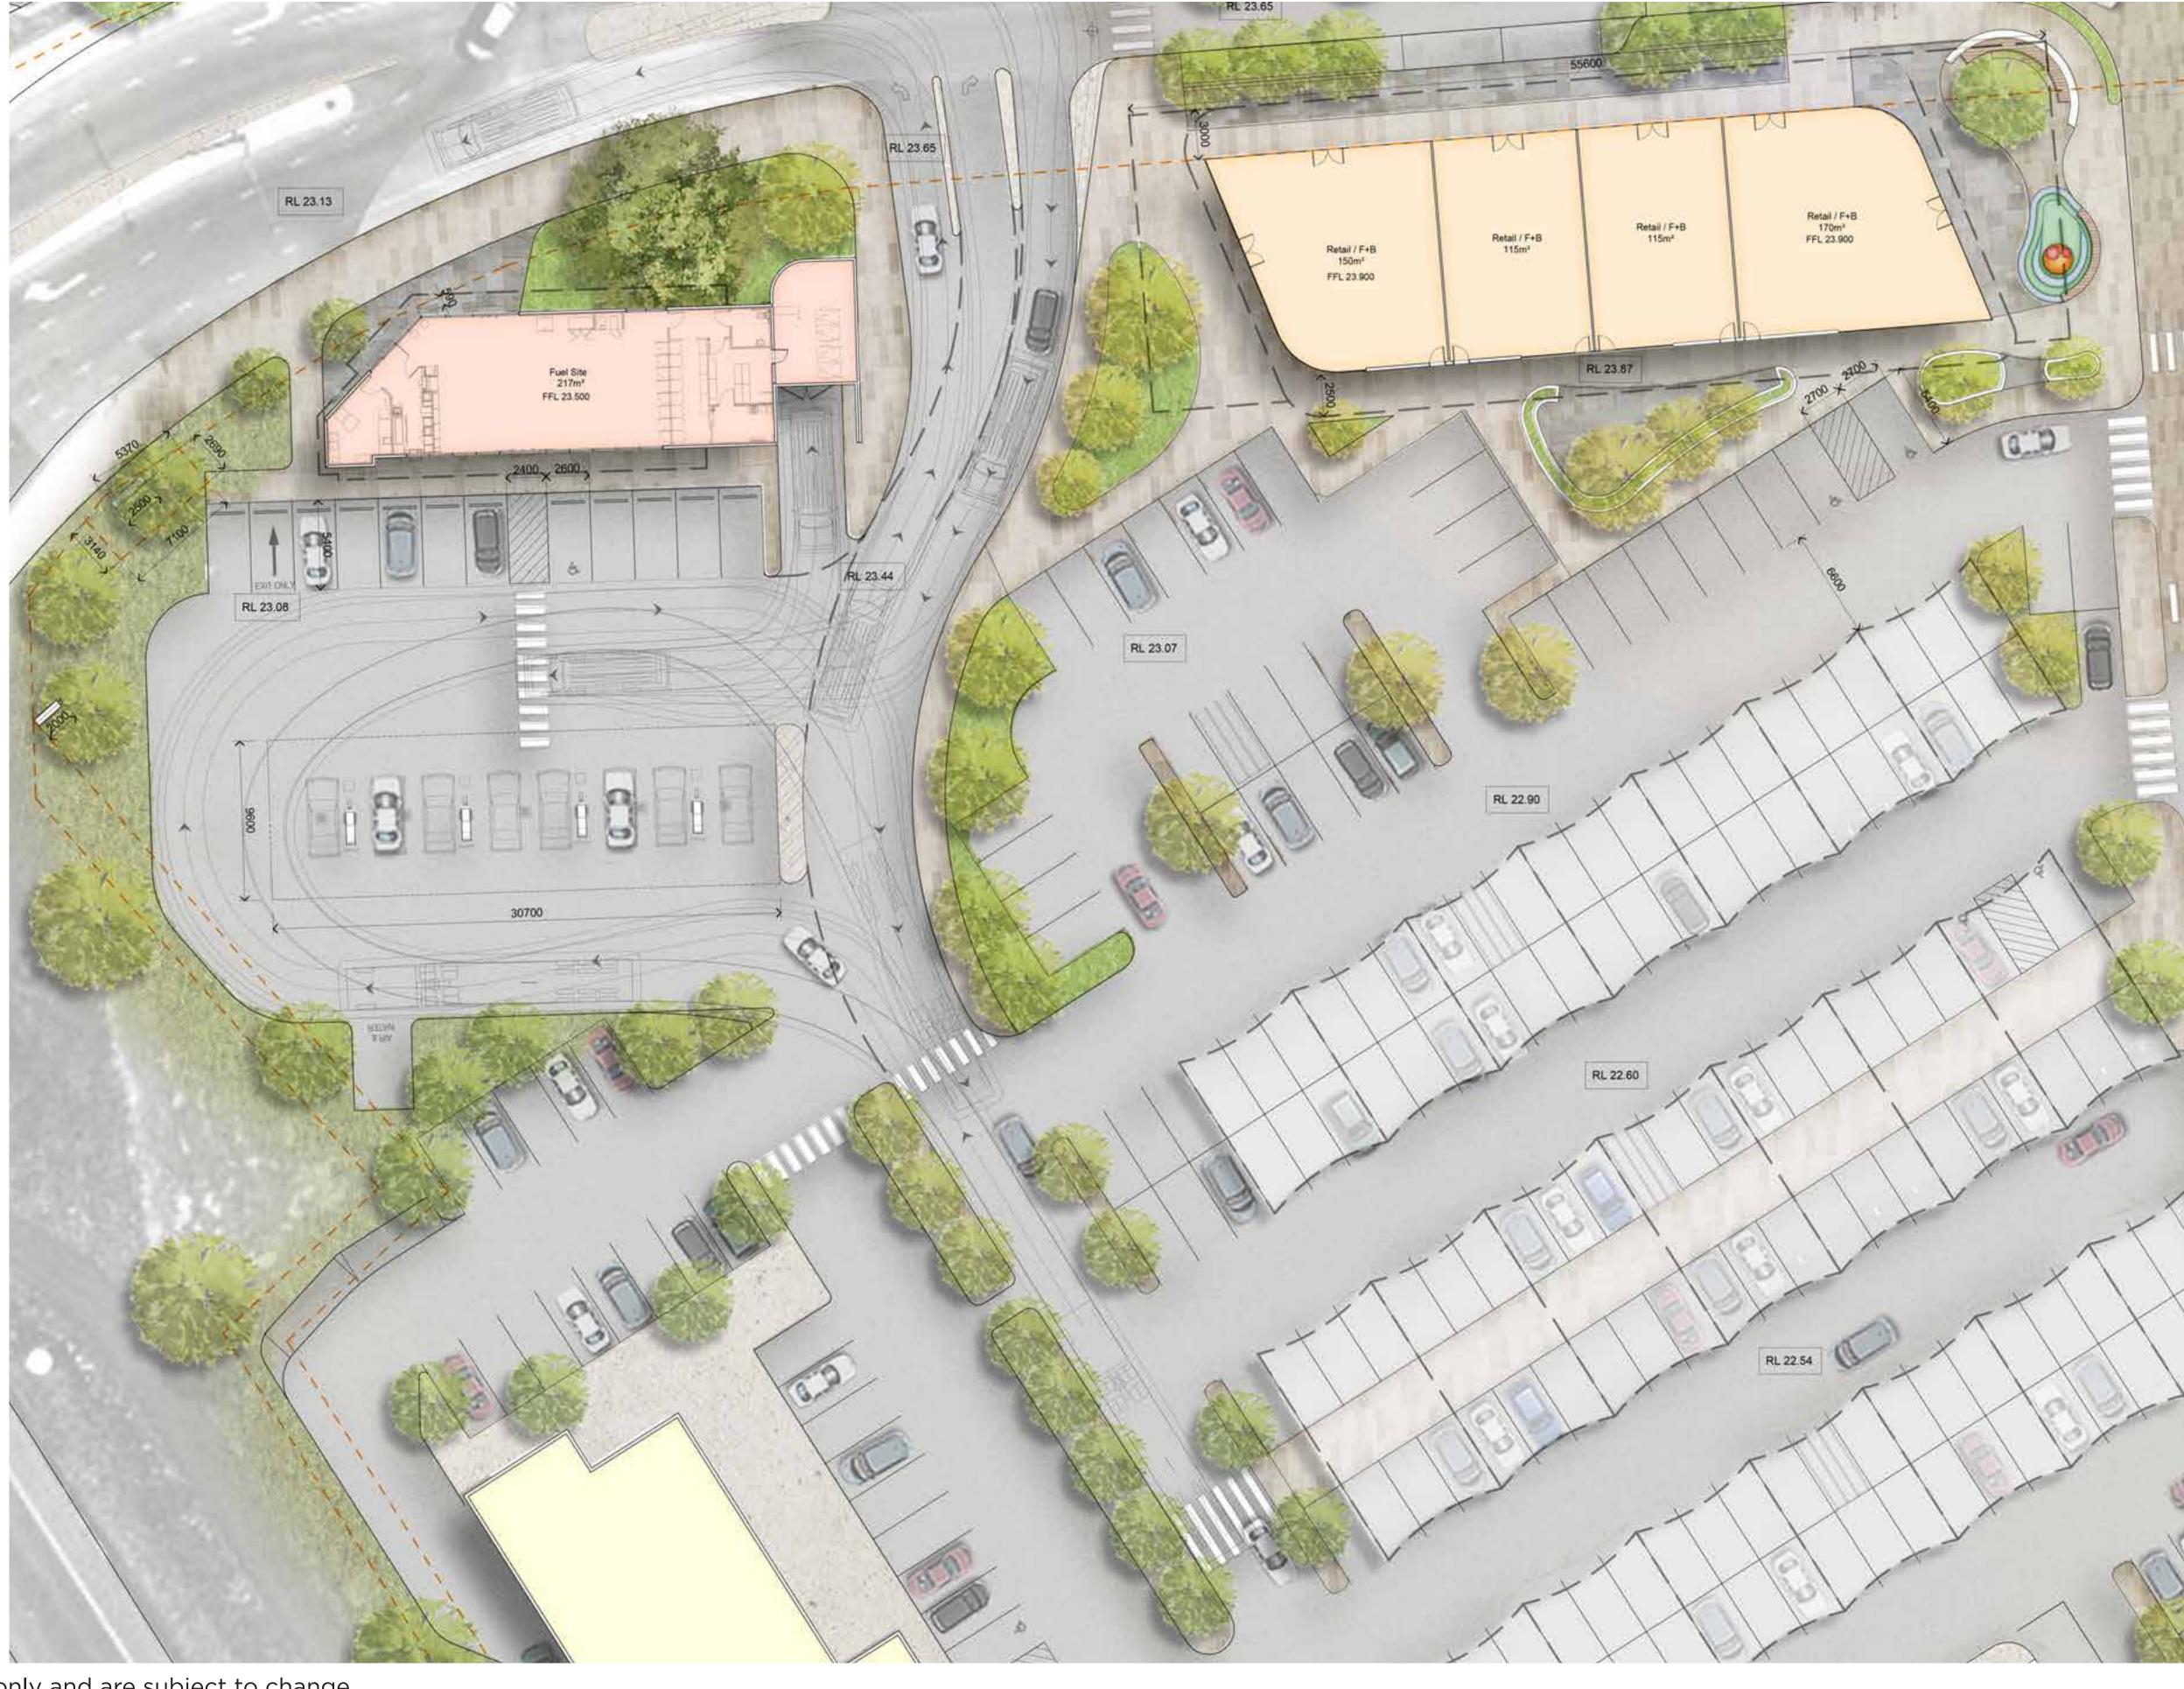

Activated 'Mainstreet'

North-Facing Food & Beverage / Retail

'Town Square'

Alfresco / Pocket Park

Vehicular Arrival / Departure

Primary Pedestrian Circulation

Landscape Anchor

Supermarket

Retail / F&B

Commercial / Other

Health and Wellness

Childcare

Fast Food

Fuel

Existing

Future Stage

| Level                  | Cars |
|------------------------|------|
| Existing At Grade Bays | 430  |
| At Grade Bays          | 312  |
| 'Street' Bays          | 25   |
| Queuing Bays*          | 18   |
| Total                  | 785  |
|                        |      |

\*Includes Click and Collect Bays

| NLA (New)                   | m²     |
|-----------------------------|--------|
| Coles                       | 3,600  |
| Supermarket Liquor          | 200    |
| Retail / F+B                | 740    |
| Commercial / Other          | 345    |
| Medical / Health            | 680    |
| Childcare                   | 565    |
| Fast Food                   | 550    |
| Fuel                        | 217    |
| Sub-Total                   | 6,897  |
| Existing Centre / Fast Food | 6,673  |
| Total                       | 13,570 |