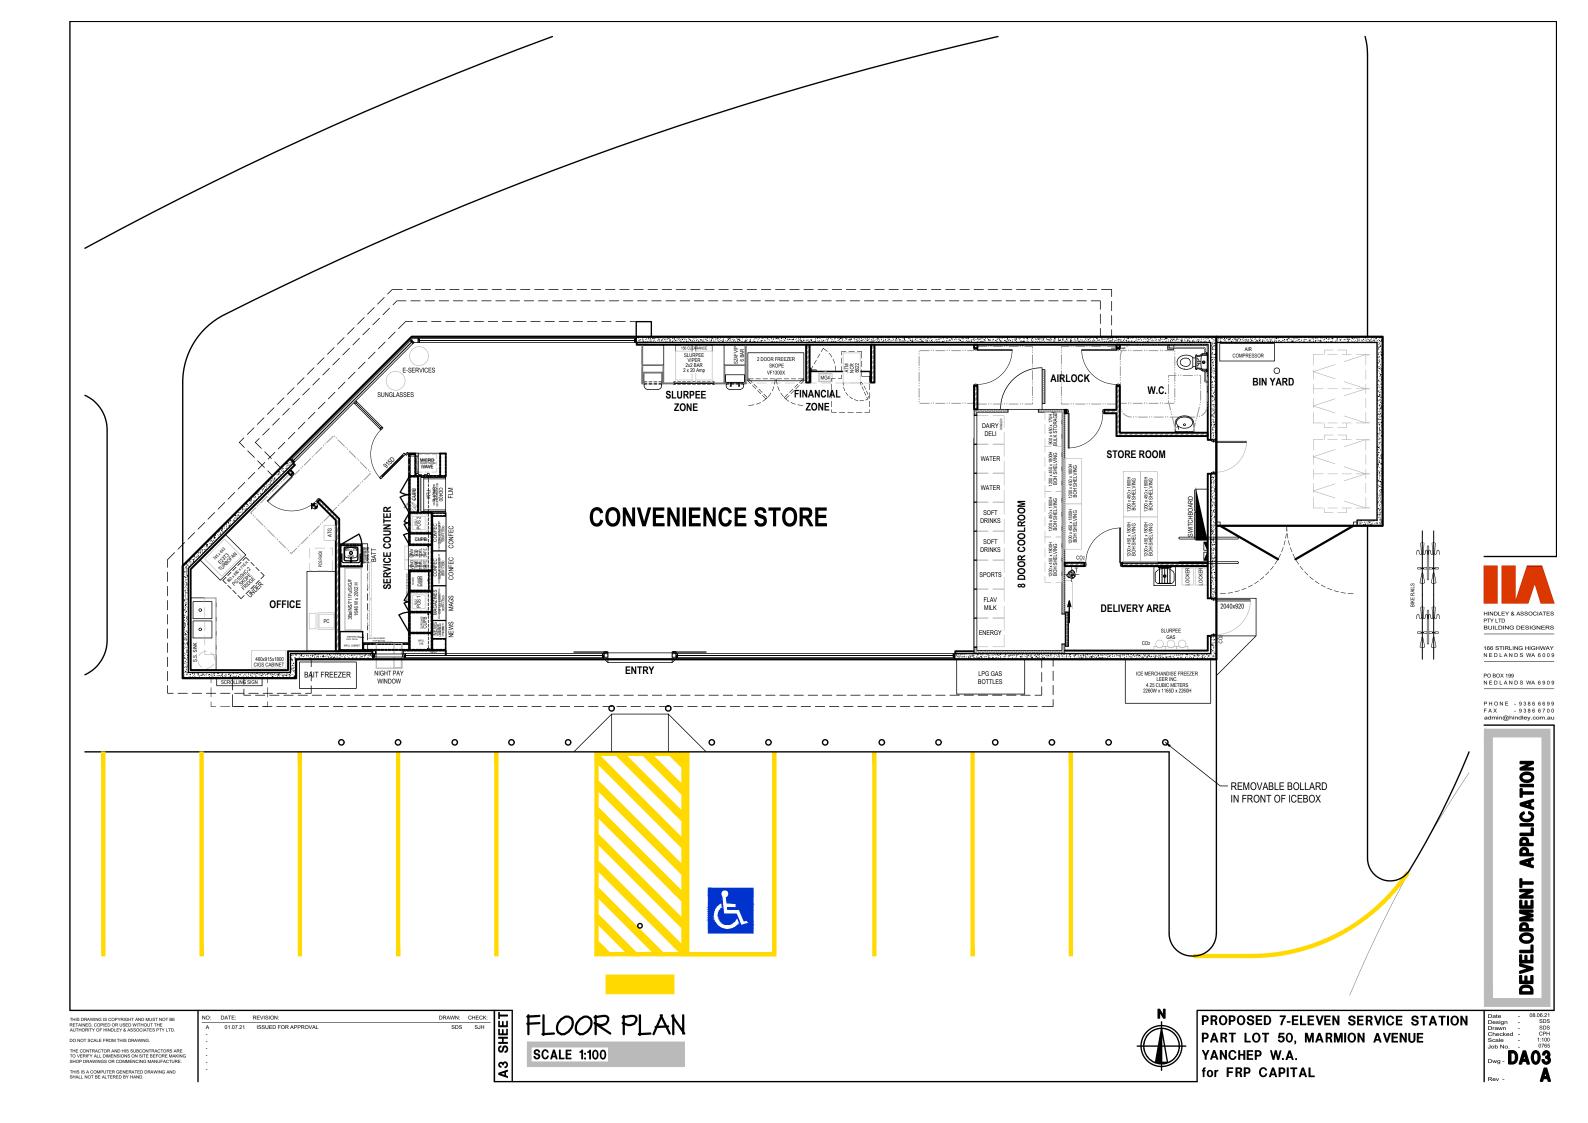

| 785  |

\*Includes Click and Collect Bays

| NLA (New)                   | m²     |
|-----------------------------|--------|
| Coles                       | 3,600  |
| Supermarket Liquor          | 200    |
| Retail / F+B                | 740    |
| Commercial / Other          | 345    |
| Medical / Health            | 680    |
| Childcare                   | 565    |
| Fast Food                   | 550    |
| Fuel                        | 217    |
| Sub-Total                   | 6,897  |
| Existing Centre / Fast Food | 6,673  |
| Total                       | 13,570 |



Note: Areas are approximate only and are subject to change.

Yanchep Central Shopping Centre

Metrics

City of Wanneroo - Development Application

A

DA34 07 2021 1:1000 @ A1, 1:2000 @ A3 20133

























## YANCHEP CENTRAL SHOPPING CENTRE

LANDSCAPE MASTERPLANNING

PROJECT NO. 2103201









































































































REV E L1.04 JULY 2021







# Design Philosophy / Themes

The landscape design & themes for Yanchep Central shopping centre draw from the local context & character of surrounding Yanchep with focus on natural coastal style materials, relaxed lifestyle vibe to bring a local feel/ character to the centre which is then sympathetic to its surrounds.

Port Jackson Fig trees anchor both ends of the main street (Peony Boulevard) and provide a sense of arrival and transition into a tree lined pedestrian friendly plaza with a communal town centre at the heart of the street. Feature deciduous trees conn