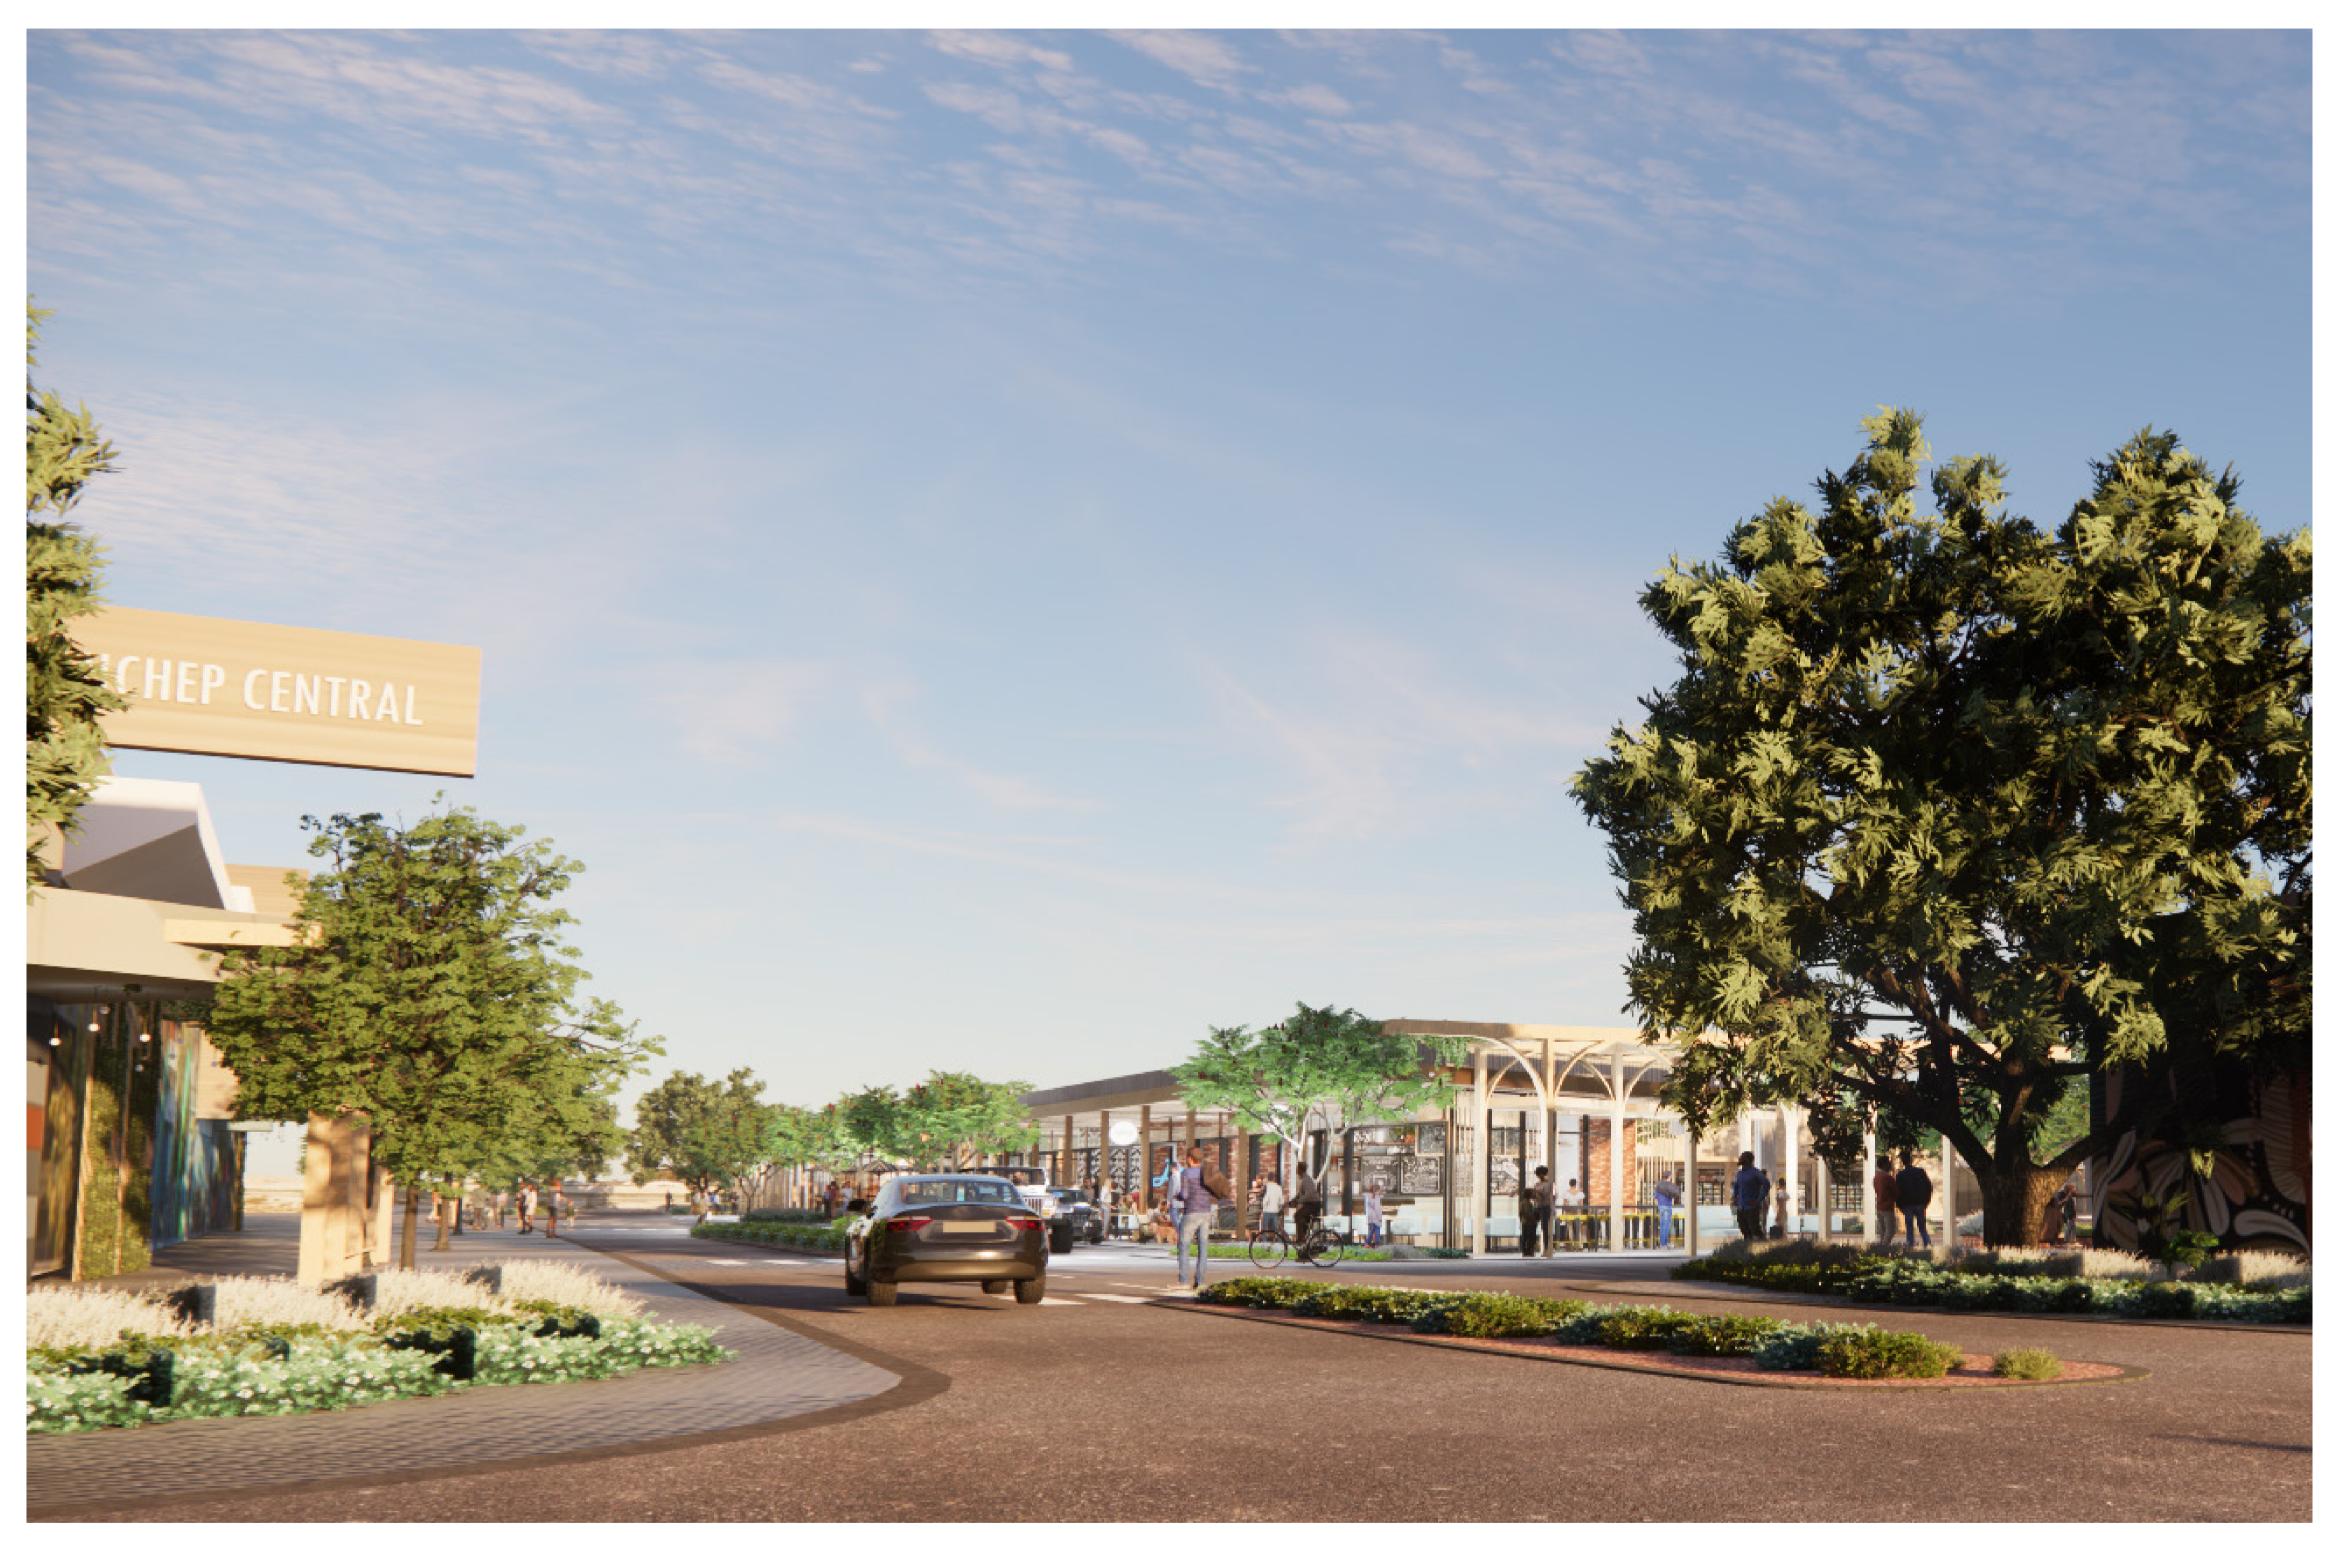

Port Jackson Fig trees anchor both ends of the main street (Peony Boulevard) and provide a sense of arrival and transition into a tree lined pedestrian friendly plaza with a communal town centre at the heart of the street. Feature deciduous trees connect the North and South sides of the town centre, this connection is further strengthened by a raised roadway paved to create a pedestrian priority space. The central section of the main street can be closed of via use of removable bollards for events/occasions.

Use of detailed material selection (including pattern, finish & materiality) to visually delineate between various spaces (i.e from roadway to pedestrian to private/alfresco to communal). Introducing warm toned paving, natural sustainable/recycled timbers, limestone materials to invoke coastal vibe.

The central heart/town centre has been designed to create zones for various activities which then flow/bleed into each other. These zones consists of general pedestrian/foot traffic; private alfresco space for use of adjacent Food & Beverage for seating, this has the option to flow into the communal spaces which consist of built-in furniture for general public use and child friendly 'playable' space. Along with varying materials these spaces can be separated via used of inground and raised planters to form soft/ natural visual barriers.