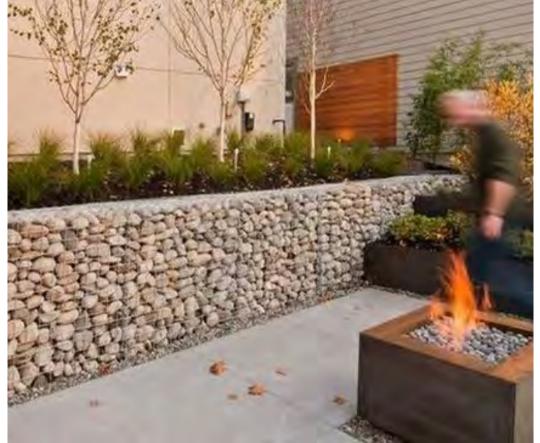

Use of detailed material selection (including pattern, finish & materiality) to visually delineate between various spaces (i.e from roadway to pedestrian to private/alfresco to communal). Introducing warm toned paving, natural sustainable/recycled timbers, limestone materials to invoke coastal vibe.

#### Materials:

- Main Street
- High spec granite paving Pedestrian zone
- High spec granite road treatment
  - Standard spec paving
- Standard spec road treatment
- Town Centre/ Pocket Parks
- Alfresco seating High spec granite paving
- Communal areas High spec granite paving
- Small planted pocket park
  - Large pocket park with grass and shade trees
- Potential play area locations
- Car park:

Grey toned granite pavement to raised roadway

Warm toned granite pavement to pedestrian foot path