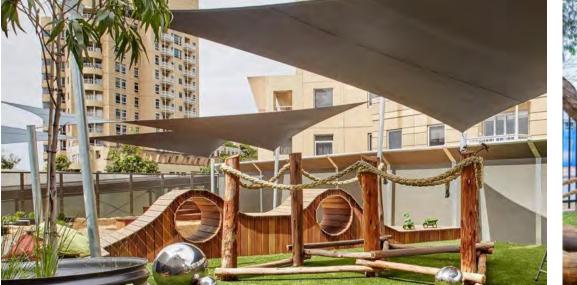

The central heart/town centre has been designed to create zones for various activities which then flow/bleed into each other. These zones consists of general pedestrian/foot traffic; private alfresco space for use of adjacent Food & Beverage for seating, this has the option to flow into the communal spaces which consist of built-in furniture for general public use and child friendly 'playable' space. Along with varying materials these spaces can be separated via used of inground and raised planters to form soft/ natural visual barriers.

Varying pocket parks ranging from small intimate spaces with planting and seating to larger open grass spaces with shade trees, seating and potential for play opportunities. Providing spaces of various scales and use within the centre.