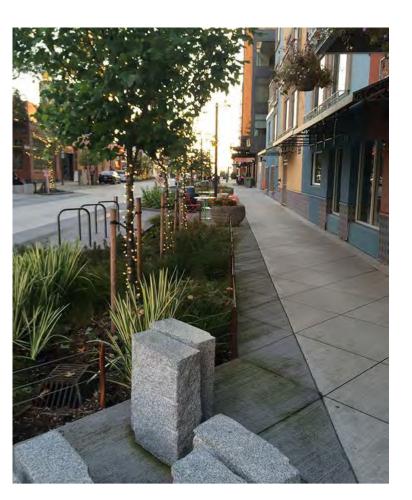

Use of detailed material selection (including pattern, finish & materiality) to visually delineate between various spaces (i.e from roadway to pedestrian to private/alfresco to communal). Introducing warm toned paving, natural sustainable/recycled timbers, limestone materials to invoke coastal vibe.

Grey toned granite pavement to raised roadway

Warm toned granite pavement to pedestrian foot path