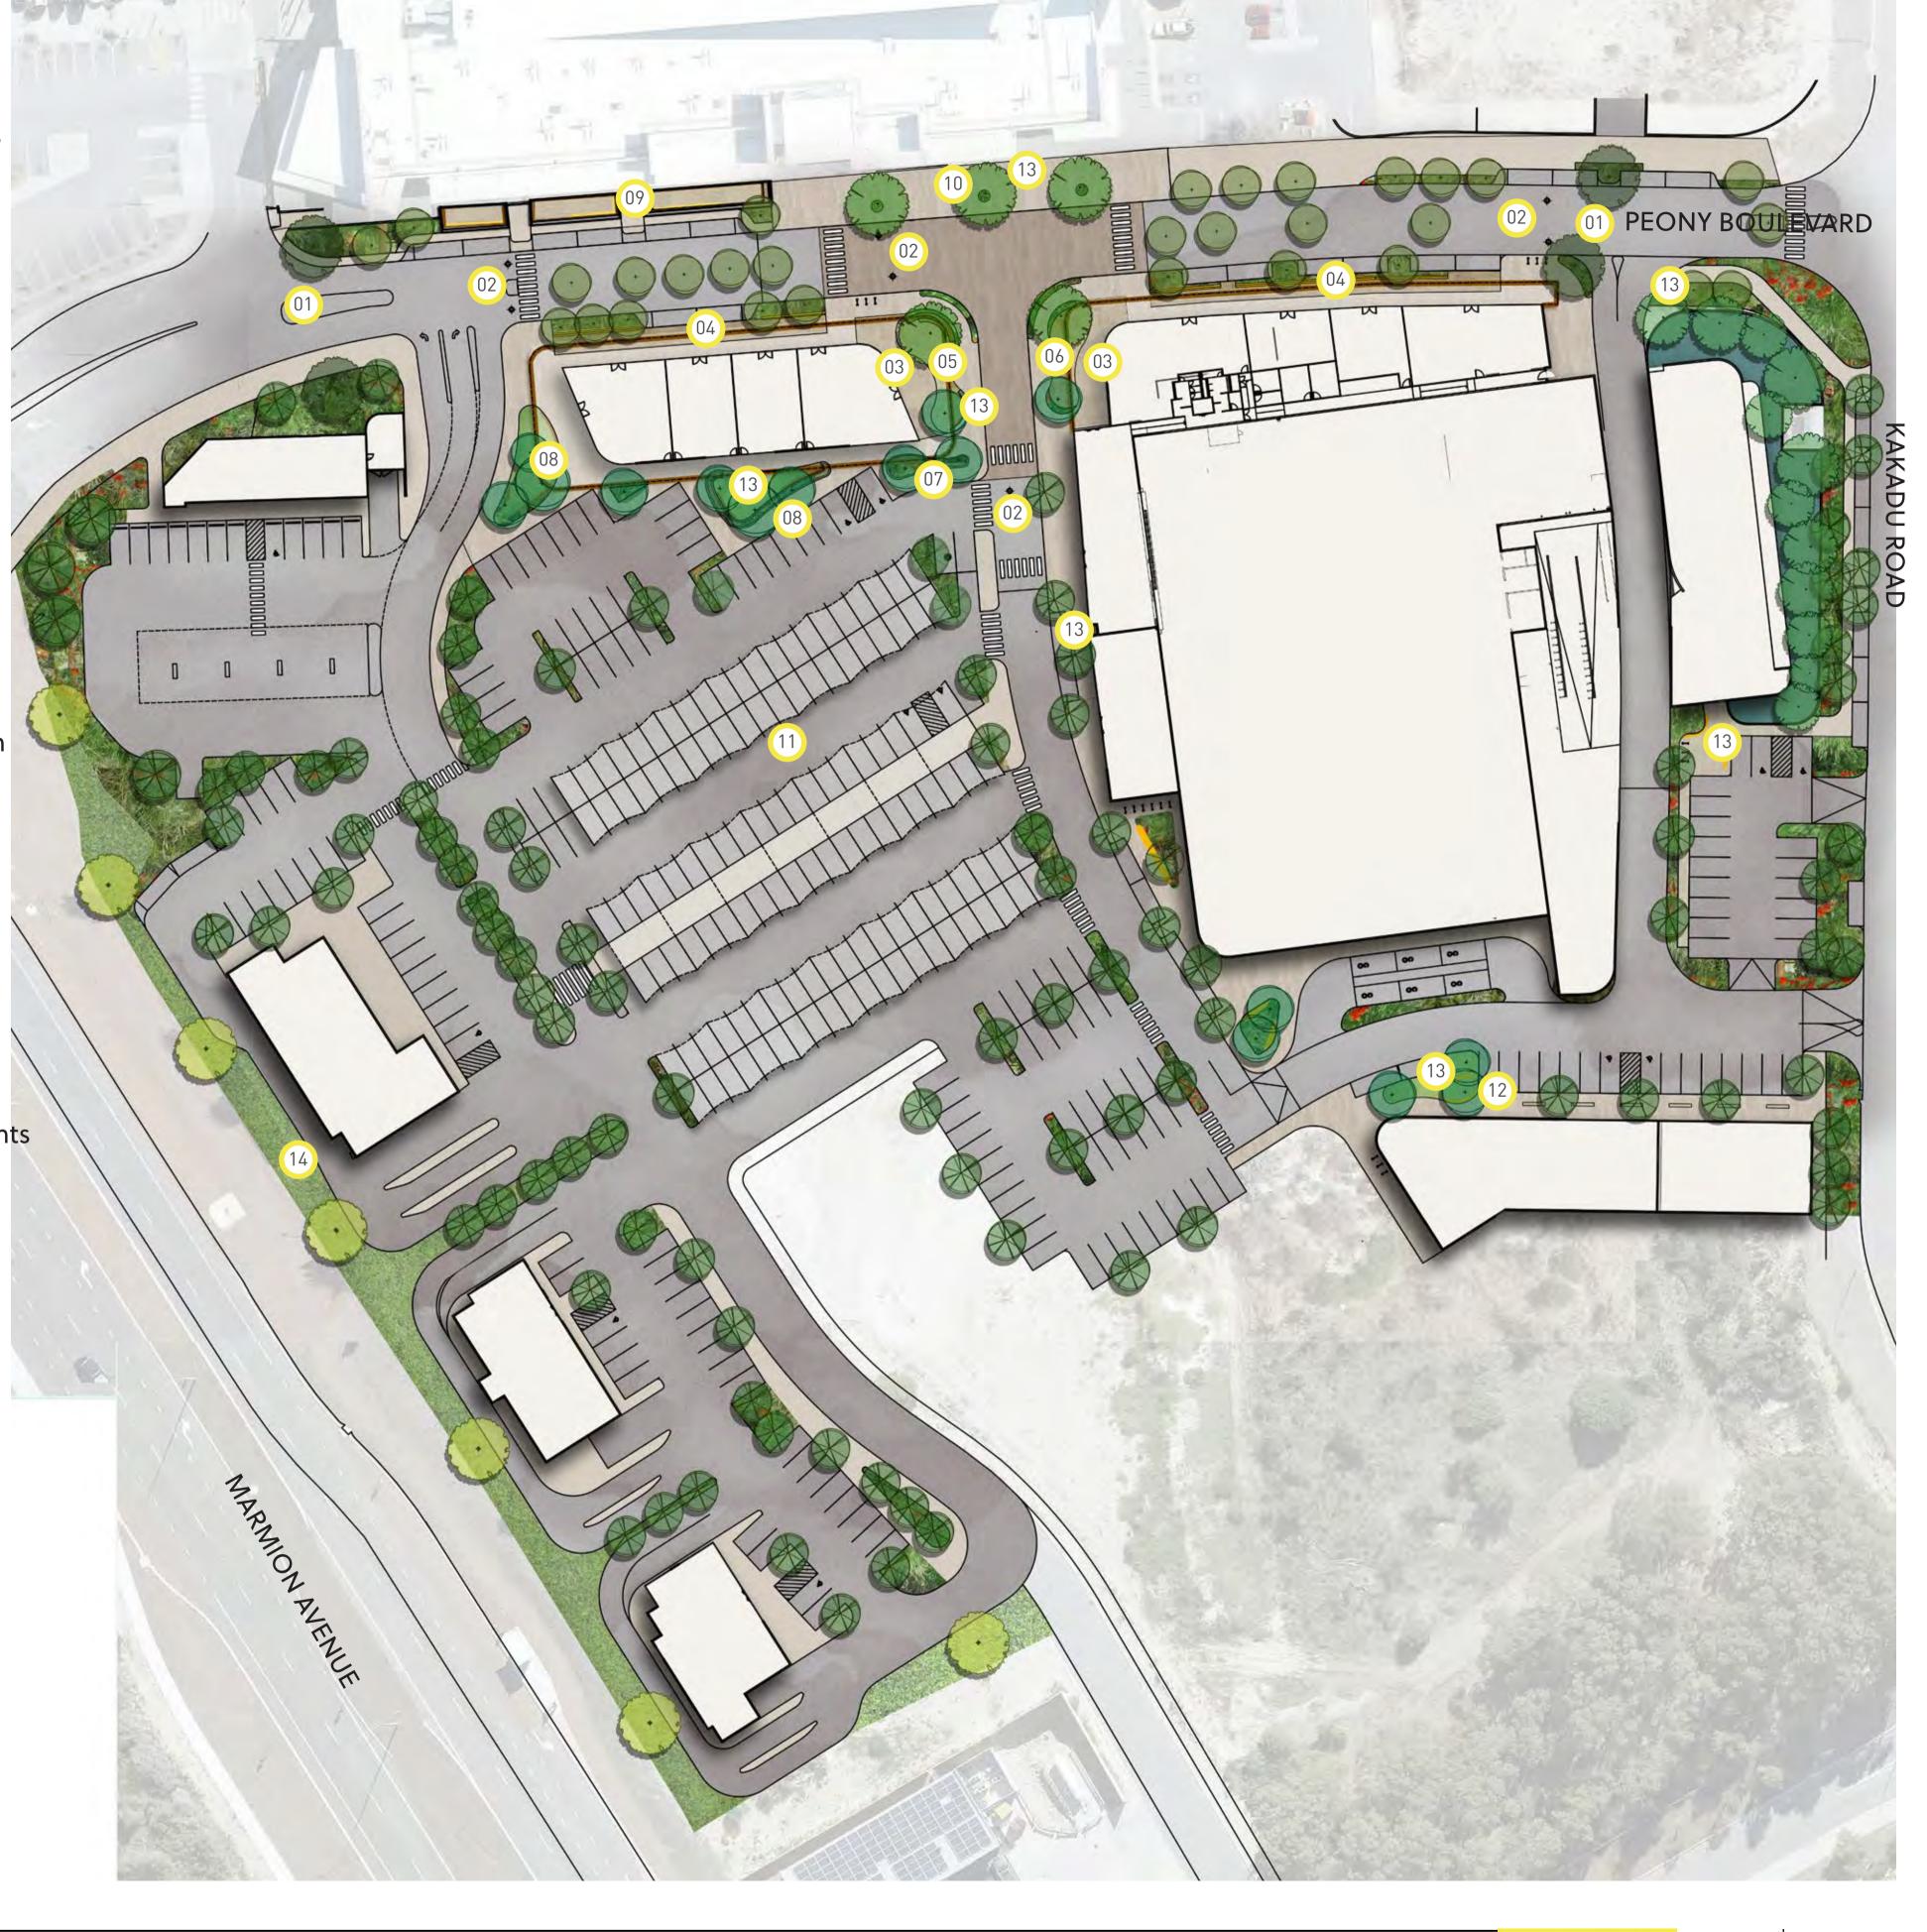

#### Legend

- Main street entry points with Port Jackson Fig trees
- Removable bollards to allow for partial street closures to increase pedestrian areas for events
- Open alfresco dining areas with flow into adjacent communal/family friendly spaces
- Alfresco seating areas along main street with built in seating and planting buffer to road
- Communal/ family friendly space with built-in seating and children's play area
- Communal space with built-in seating
- Small pocket park with planting and built-in seating
- Large open pocket park with grass and potential play area
- Potential alfresco areas to norther side of the main street
- Open pedestrian zone area with feature trees entry point to Woolworths complex
- Car park with shade structures and shade tree planting
- Landscape treatment to medical centre with raised planters, seating and shade trees
- Potential areas for public art to be integrated into art strategy
- Landscape treatment to Marmion Avenue interface Groundcover planting with sparsely located trees

#### % Landscape Treatment:

- Overall = 5.5% Soft Landscape plus 177 Trees
- Car park = 4% Soft Landscape plus 94 Trees
- Main Street (including 'Town Centre' and Retail/ F&B Surrounds) = 9 % Soft Landscape plus 53 Trees
- Coles Entry = 1% Soft Landscape plus 11 Trees
- Childcare = 48% Soft Landscape plus 12 Trees
- Marmion Avenue = 7 trees

#### Tree Species Selection:

Main Street

- Ficus rubiginosa /Port Jackson Fig Focal Tree at Entry Points (1500Lt Pots)
- Cupaniopsis anacardioides/ Tuckeroo Street Tree (1000Lt Pots)
- Liquidambar styraciflua/ 'Jennifer Carrol' Feature Tree at Town Centre (1500Lt Pots)
- Centre/ Pocket Parks (200-500 Lt Pot Sizes)
  - Fraxinus griffithii/ Evergreen Ash
  - Olea europaea/ Olive Tree
  - Lagerstroamia indica/ Crepe Myrtle
  - Gleditsia triacanthos/ Honey Locust
  - Platanus acerifolia / London Plane Tree
- Childcare (200Lt Pot Sizes)

- Lagerstroamia indica x fauriei /Crepe Myrtle
- Olea europaea/ Olive Tree
- Lagerstroamia indica/ Crepe Myrtle
- Gleditsia triacanthos/ Honey Locust
- Car park: (Stratacell to be used where trees are not located in garden beds) (200Lt Pot Sizes)

- Araucaria heterophylla / Norfolk Island Pine
- Agonis flexuosa/ W.A Peppermint Tree
- Melaleuca quinquenervia/ Broad-Leaved Paperbark
- Erythrina indica / Coral Tree

Marmion Avenue

• Agonis flexuosa/ W.A Peppermint Tree (To match existing)

#### Materials:

- Main Street
- High spec granite paving Pedestrian zone
- High spec granite road treatment
  - Standard spec paving
- Standard spec road treatment
- Town Centre/ Pocket Parks
- Alfresco seating High spec granite paving
- Communal areas High spec granite paving
- Small planted pocket park
  - Large pocket park with grass and shade trees
- Potential play area locations
- Car park: