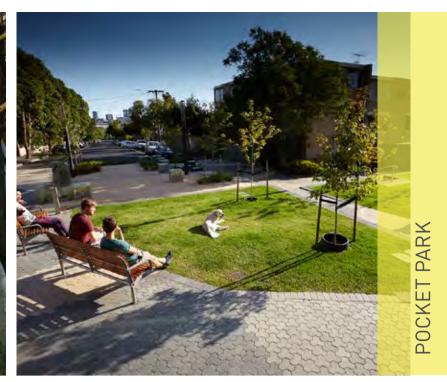

Varying pocket parks ranging from small intimate spaces with planting and seating to larger open grass spaces with shade trees, seating and potential for play opportunities. Providing spaces of various scales and use within the centre.

#### Legend

- Pedestrian zone pavement warm tone granite in stack bond layout to match roadway pavement layout
- Raised roadway pavement grey tone granite pavers in stack bond layout to match pedestrian pavement with edge pavement
- Alfresco zone pavement warm tone honed granite pavers in ashlar pattern to differentiate from pedestrian/ foot traffic zone
- O4 Communal zone pavement warm two tone exfoliated granite pavers to match alfresco zone
- Raised masonry planters to form barrier to road edge
- Built-in seating to edge of garden bed/ planters - Option to form part of retail alfresco seating
- O7 Built-in seating and raised planter to communal space to provide public seating and connection to play area
- Play area for children with low fencing to road facing side, with play sculptures and low mounding to provide play space with limited fall zone requirements and low risk. Option for play sculpture to form part of public art strategy
- Small pocket park with planting and seating under shade trees. Access path through to prevent use of garden beds as thoroughfare, garden beds to have concrete edge to dissuade access.
- Large pocket park with open grass space,
  option to have play space located within in-lieu of communal space location.
  Large shade trees with seating under and planting buffer/ screening to car park
- Alfresco seating space with shade structure to Northern side of Main Street, with low retaining wall to street side
- Proposed bike rack locations, bins and drinking fountains to be located within vicinity
- Proposed location of removable bollards to allow partial street shutdown for events etc