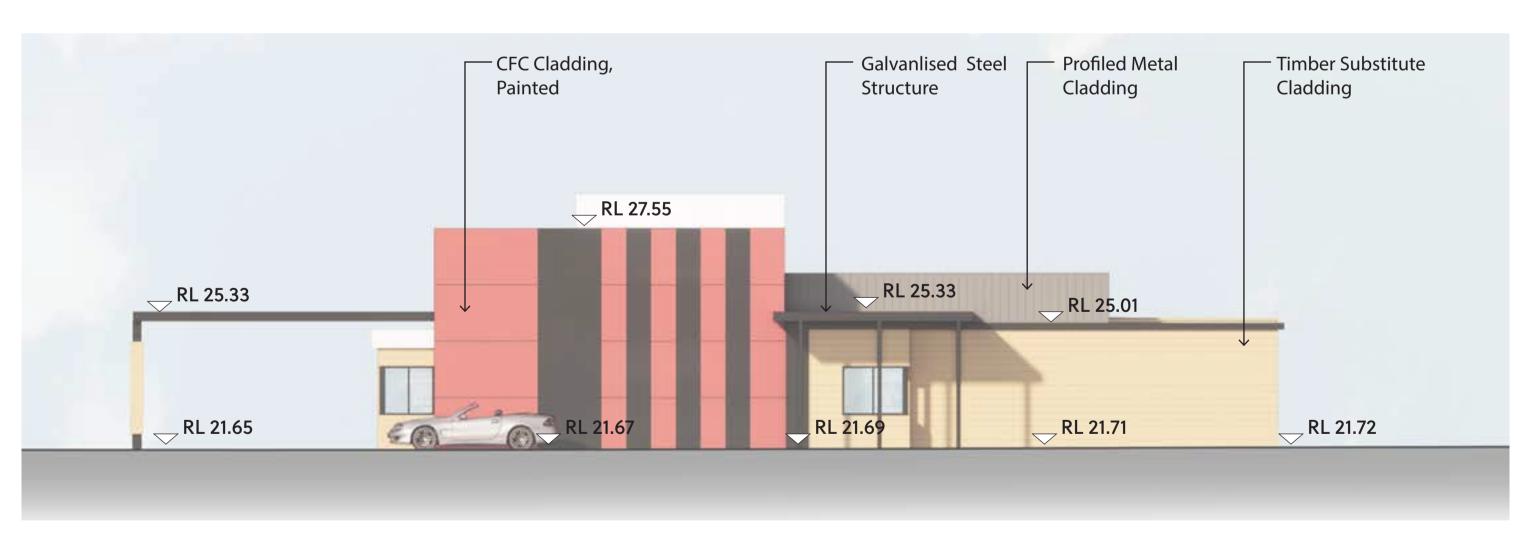

Note: Areas are approximate only and are subject to change.

1:200 @ A1, 1:400 @ A3

20133

Α

North Elevation - A

North Elevation - B

North Elevation - C

1:100 @ A1, 1:200 @ A3

20133

Α

South Elevation - A

South Elevation - B

1:100 @ A1, 1:200 @ A3

West Elevation A

West Elevation B

#### East Elevation A

East Elevation B

South Elevation

Yanchep Central Shopping Centre

Proposed Supermarket - Elevation
City of Wanneroo - Development Application

DA20 07 2021

Α

1:100 @ A1, 1:200 @ A3