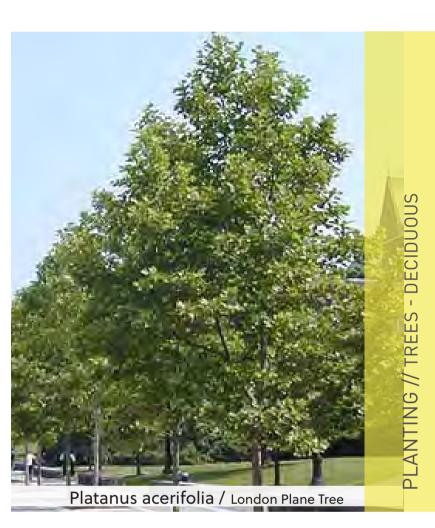

#### Tree Species Selection:

Main Street

- Ficus rubiginosa /Port Jackson Fig Focal Tree at Entry Points (1500Lt Pots)
- Cupaniopsis anacardioides/ Tuckeroo Street Tree (1000Lt Pots)
- Liquidambar styraciflua/ 'Jennifer Carrol' Feature Tree at Town Centre (1500Lt Pots)
- Centre/ Pocket Parks (200-500 Lt Pot Sizes)
  - Fraxinus griffithii/ Evergreen Ash
  - Olea europaea/ Olive Tree
  - Lagerstroamia indica/ Crepe Myrtle
  - Gleditsia triacanthos/ Honey Locust
  - Platanus acerifolia / London Plane Tree
- Childcare (200Lt Pot Sizes)