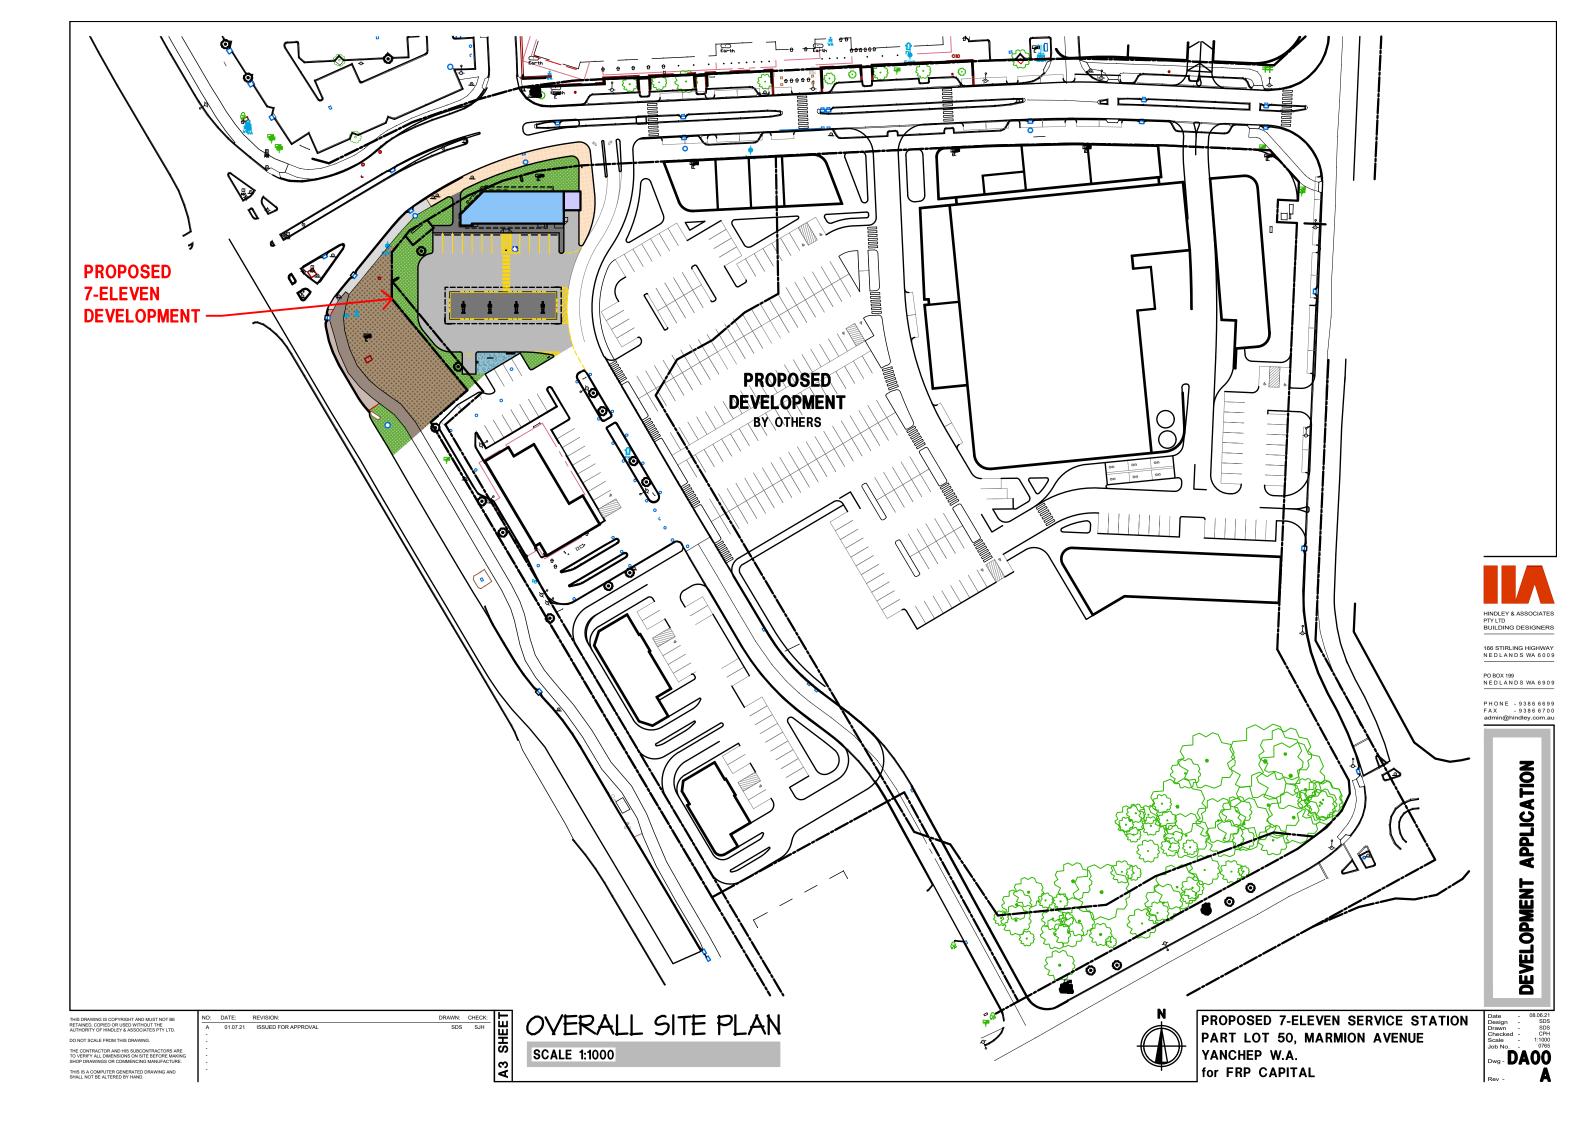

Retail / F&B

Commercial / Other

Health and Wellness

Childcare

Fast Food

Fuel

Existing

Future Stage

| Level                  | Cars |
|------------------------|------|
| Existing At Grade Bays | 430  |
| At Grade Bays          | 312  |
| 'Street' Bays          | 25   |
| Queuing Bays*          | 18   |
| Total                  | 785  |
|                        |      |

\*Includes Click and Collect Bays

| NLA (New)                   | m²     |
|-----------------------------|--------|
| Coles                       | 3,600  |
| Supermarket Liquor          | 200    |
| Retail / F+B                | 740    |
| Commercial / Other          | 345    |
| Medical / Health            | 680    |
| Childcare                   | 565    |
| Fast Food                   | 550    |
| Fuel                        | 217    |
| Sub-Total                   | 6,897  |
| Existing Centre / Fast Food | 6,673  |
| Total                       | 13,570 |