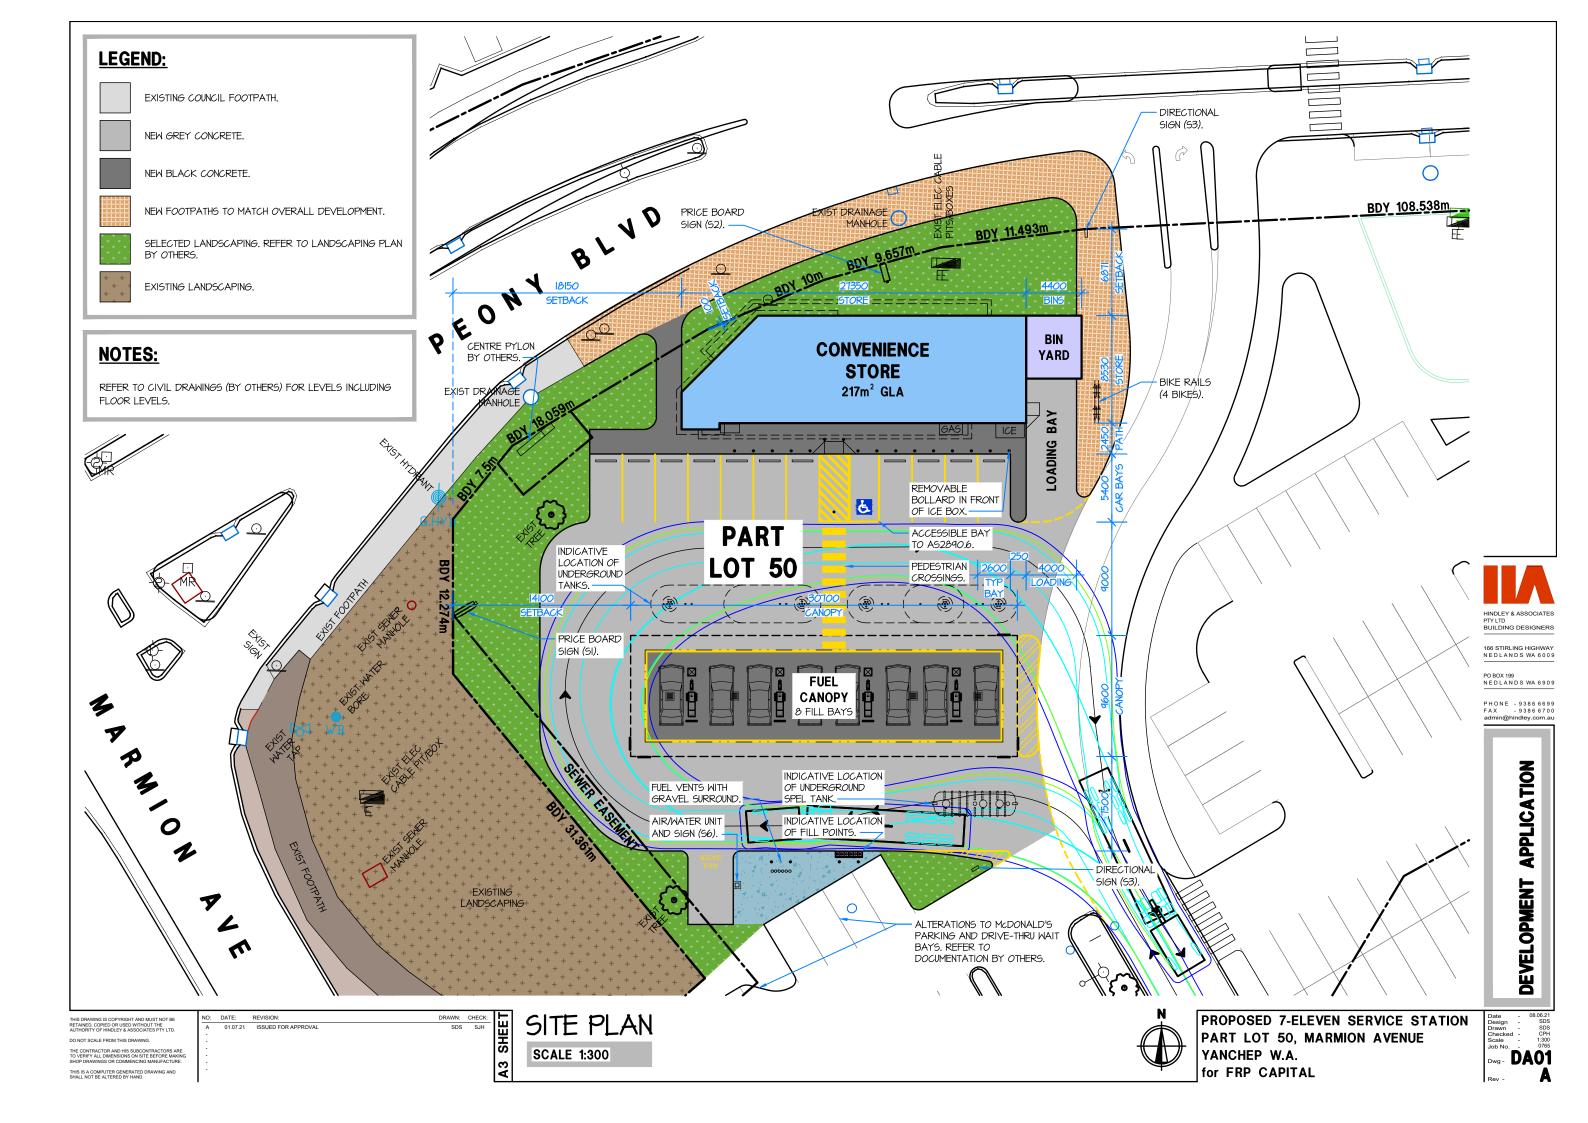

Retail / F&B

Commercial / Other

Health and Wellness

Childcare

Fast Food

Fuel

Existing

Future Stage

| Level                  | Cars |
|------------------------|------|
| Existing At Grade Bays | 430  |
| At Grade Bays          | 312  |
| 'Street' Bays          | 25   |
| Queuing Bays*          | 18   |
| Total                  | 785  |
|                        |      |

\*Includes Click and Collect Bays

| NLA (New)                   | m²     |
|-----------------------------|--------|
| Coles                       | 3,600  |
| Supermarket Liquor          | 200    |
| Retail / F+B                | 740    |
| Commercial / Other          | 345    |
| Medical / Health            | 680    |
| Childcare                   | 565    |
| Fast Food                   | 550    |
| Fuel                        | 217    |
| Sub-Total                   | 6,897  |
| Existing Centre / Fast Food | 6,673  |
| Total                       | 13,570 |