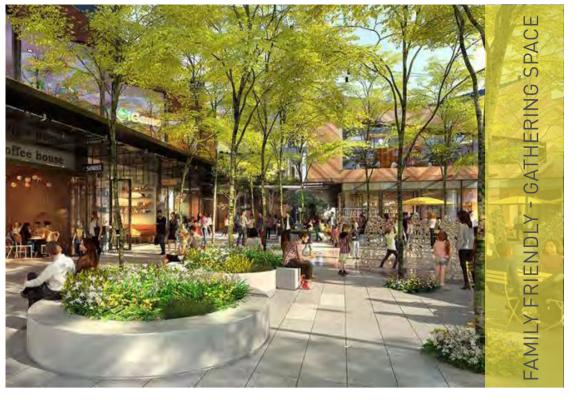

The central heart/town centre has been designed to create zones for various activities which then flow/bleed into each other. These zones consists of general pedestrian/foot traffic; private alfresco space for use of adjacent Food & Beverage for seating, this has the option to flow into the communal spaces which consist of built-in furniture for general public use and child friendly 'playable' space. Along with varying materials these spaces can be separated via used of inground and raised planters to form soft/ natural visual barriers.

Varying pocket parks ranging from small intimate spaces with planting and seating to larger open grass spaces with shade trees, seating and potential for play opportunities. Providing spaces of various scales and use within the centre.

Nominated areas for public art location, which can form part of an overall local art strategy with involvement of local community to create art relating to local character

Similar coastal themes can be carried through to the childcare through use of nautical/beach theme equipment and colour/ material palette.