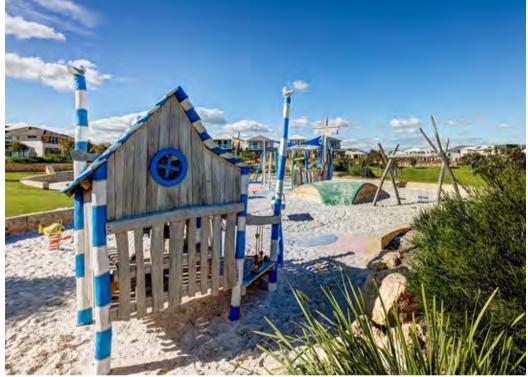

The central heart/town centre has been designed to create zones for various activities which then flow/bleed into each other. These zones consists of general pedestrian/foot traffic; private alfresco space for use of adjacent Food & Beverage for seating, this has the option to flow into the communal spaces which consist of built-in furniture for general public use and child friendly 'playable' space. Along with varying materials these spaces can be separated via used of inground and raised planters to form soft/ natural visual barriers.

Nominated areas for public art location, which can form part of an overall local art strategy with involvement of local community to create art relating to local character

Similar coastal themes can be carried through to the childcare through use of nautical/beach theme equipment and colour/ material palette.