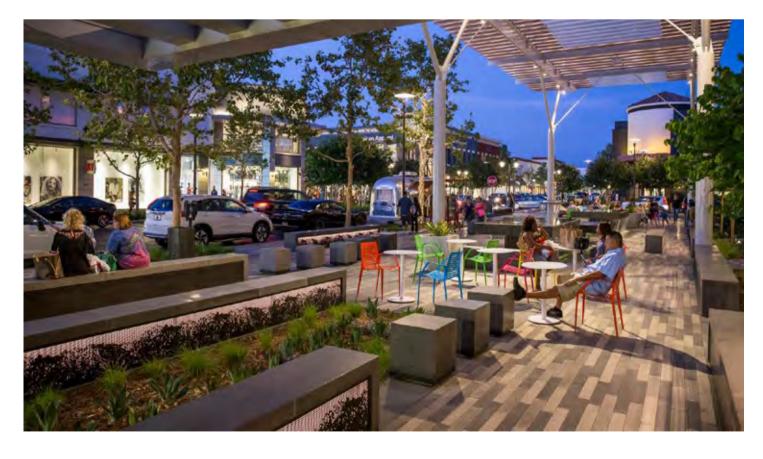

Port Jackson Fig trees anchor both ends of the main street (Peony Boulevard) and provide a sense of arrival and transition into a tree lined pedestrian friendly plaza with a communal town centre at the heart of the street. Feature deciduous trees connect the North and South sides of the town centre, this connection is further strengthened by a raised roadway paved to create a pedestrian priority space. The central section of the main street can be closed of via use of removable bollards for events/occasions.

Use of detailed material selection (including pattern, finish & materiality) to visually delineate between various spaces (i.e from roadway to pedestrian to private/alfresco to communal). Introducing warm toned paving, natural sustainable/recycled timbers, limestone materials to invoke coastal vibe.

### Main Street

Road pavement flush with pedestrian footpath pavement with edge delineation

Tonal pavement variation between road pavement and pedestrian footpath pavement using small paving size and pattern

Grey toned granite pavement to raised roadway

Warm toned granite pavement to pedestrian foot path