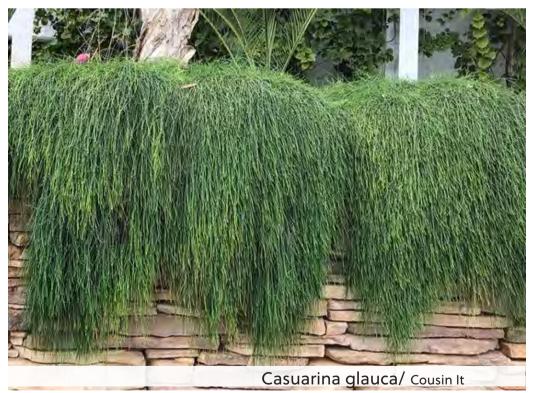

--|
| Coles                       | 3,600  |
| Supermarket Liquor          | 200    |
| Retail / F+B                | 740    |
| Commercial / Other          | 345    |
| Medical / Health            | 680    |
| Childcare                   | 565    |
| Fast Food                   | 550    |
| Fuel                        | 217    |
| Sub-Total                   | 6,897  |
| Existing Centre / Fast Food | 6,673  |
| Total                       | 13,570 |



Note: Areas are approximate only and are subject to change.

Yanchep Central Shopping Centre

Metrics

City of Wanneroo - Development Application

A

DA34 07 2021 1:1000 @ A1, 1:2000 @ A3 20133

























## YANCHEP CENTRAL SHOPPING CENTRE

LANDSCAPE MASTERPLANNING

PROJECT NO. 2103201









































































































REV E L1.04 JULY 2021







# Design Philosophy / Themes

The landscape design & themes for Yanchep Central shopping centre draw from the local context & character of surrounding Yanchep with focus on natural coastal style materials, relaxed lifestyle vibe to bring a local feel/ character to the centre which is then sympathetic to its surrounds.

Port Jackson Fig trees anchor both ends of the main street (Peony Boulevard) and provide a sense of arrival and transition into a tree lined pedestrian friendly plaza with a communal town centre at the heart of the street. Feature deciduous trees connect the North and South sides of the town centre, this connection is further strengthened by a raised roadway paved to create a pedestr