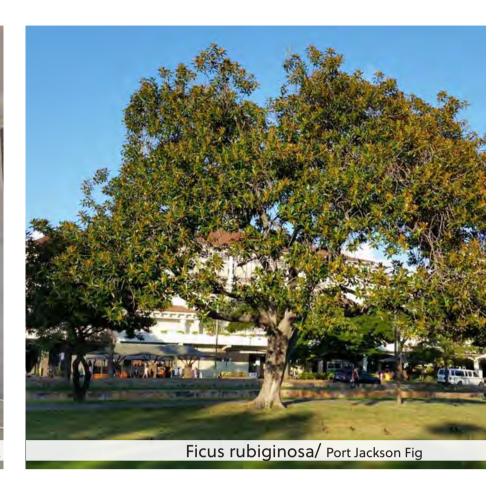

Port Jackson Fig trees anchor both ends of the main street (Peony Boulevard) and provide a sense of arrival and transition into a tree lined pedestrian friendly plaza with a communal town centre at the heart of the street. Feature deciduous trees connect the North and South sides of the town centre, this connection is further strengthened by a raised roadway paved to create a pedestrian priority space. The central section of the main street can be closed of via use of removable bollards for events/occasions.

#### Tree Species Selection:

Main Street

- Ficus rubiginosa /Port Jackson Fig Focal Tree at Entry Points (1500Lt Pots)
- Cupaniopsis anacardioides/ Tuckeroo Street Tree (1000Lt Pots)
- Liquidambar styraciflua/ 'Jennifer Carrol' Feature Tree at Town Centre (1500Lt Pots)
- Centre/ Pocket Parks (200-500 Lt Pot Sizes)
  - Fraxinus griffithii/ Evergreen Ash
  - Olea europaea/ Olive Tree
  - Lagerstroamia indica/ Crepe Myrtle
  - Gleditsia triacanthos/ Honey Locust
  - Platanus acerifolia / London Plane Tree
- Childcare (200Lt Pot Sizes)