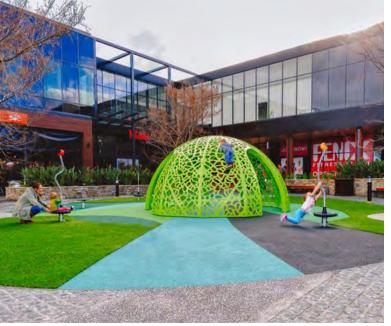

Nominated areas for public art location, which can form part of an overall local art strategy with involvement of local community to create art relating to local character

Similar coastal themes can be carried through to the childcare through use of nautical/beach theme equipment and colour/ material palette.

# Play Sculpture

REV E L1.07 JULY 2021

### Legend

- Landscape Buffer Planting RaisedPlanters or In-Ground Garden Beds
- Open Alfresco Zone Outdoor Seating: Movable with Communal Family Gathering Space overall
- Ostreet Alfresco Zone Outdoor Seating:
  Movable; Built-In Seating to Garden Beds
- 04 General Public Foot Traffic Zone
- Public/ Communal Gathering Area with Potential Play Sculpture
- Ob Arbor Structure over Alfresco/ Communal Gathering Area
- Flush Pavement Road to Pedestrian Area
- OB Pocket Park with Shade Trees and Seating
- Removable bollards
- Path connections/ Foot Traffic Direction
- ♦ View across both Supermarkets

#### Legend

- Pedestrian zone pavement warm tone granite in stack bond layout to match roadway pavement layout
- Raised roadway pavement grey tone granite pavers in stack bond layout to match pedestrian pavement with edge pavement
- Alfresco zone pavement warm tone honed granite pavers in ashlar pattern to differentiate from pedestrian/ foot traffic zone
- O4 Communal zone pavement warm two tone exfoliated granite pavers to match alfresco zone
- Raised masonry planters to form barrier to road edge
- Built-in seating to edge of garden bed/ planters - Option to form part of retail alfresco seating
- O7 Built-in seating and raised planter to communal space to provide public seating and connection to play area
- Play area for children with low fencing to road facing side, with play sculptures and low mounding to provide play space with limited fall zone requirements and low risk. Option for play sculpture to form part of public art strategy
- Small pocket park with planting and seating under shade trees. Access path through to prevent use of garden beds as thoroughfare, garden beds to have concrete edge to dissuade access.
- Large pocket park with open grass space,
  option to have play space located within in-lieu of communal space location.
  Large shade trees with seating under and planting buffer/ screening to car park
- Alfresco seating space with shade structure to Northern side of Main Street, with low retaining wall to street side
- Proposed bike rack locations, bins and drinking fountains to be located within vicinity
- Proposed location of removable bollards to allow partial street shutdown for events etc