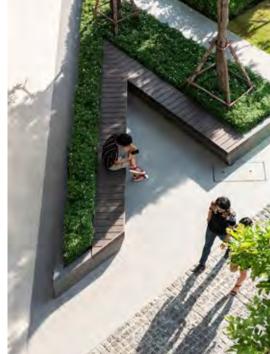

The central heart/town centre has been designed to create zones for various activities which then flow/bleed into each other. These zones consists of general pedestrian/foot traffic; private alfresco space for use of adjacent Food & Beverage for seating, this has the option to flow into the communal spaces which consist of built-in furniture for general public use and child friendly 'playable' space. Along with varying materials these spaces can be separated via used of inground and raised planters to form soft/ natural visual barriers.

### Legend

- Landscape Buffer Planting RaisedPlanters or In-Ground Garden Beds
- Open Alfresco Zone Outdoor Seating: Movable with Communal Family Gathering Space overall
- Ostreet Alfresco Zone Outdoor Seating:
  Movable; Built-In Seating to Garden Beds
- 04 General Public Foot Traffic Zone
- Public/ Communal Gathering Area with Potential Play Sculpture
- Ob Arbor Structure over Alfresco/ Communal Gathering Area
- Flush Pavement Road to Pedestrian Area
- OB Pocket Park with Shade Trees and Seating
- Removable bollards
- Path connections/ Foot Traffic Direction
- ♦ View across both Supermarkets