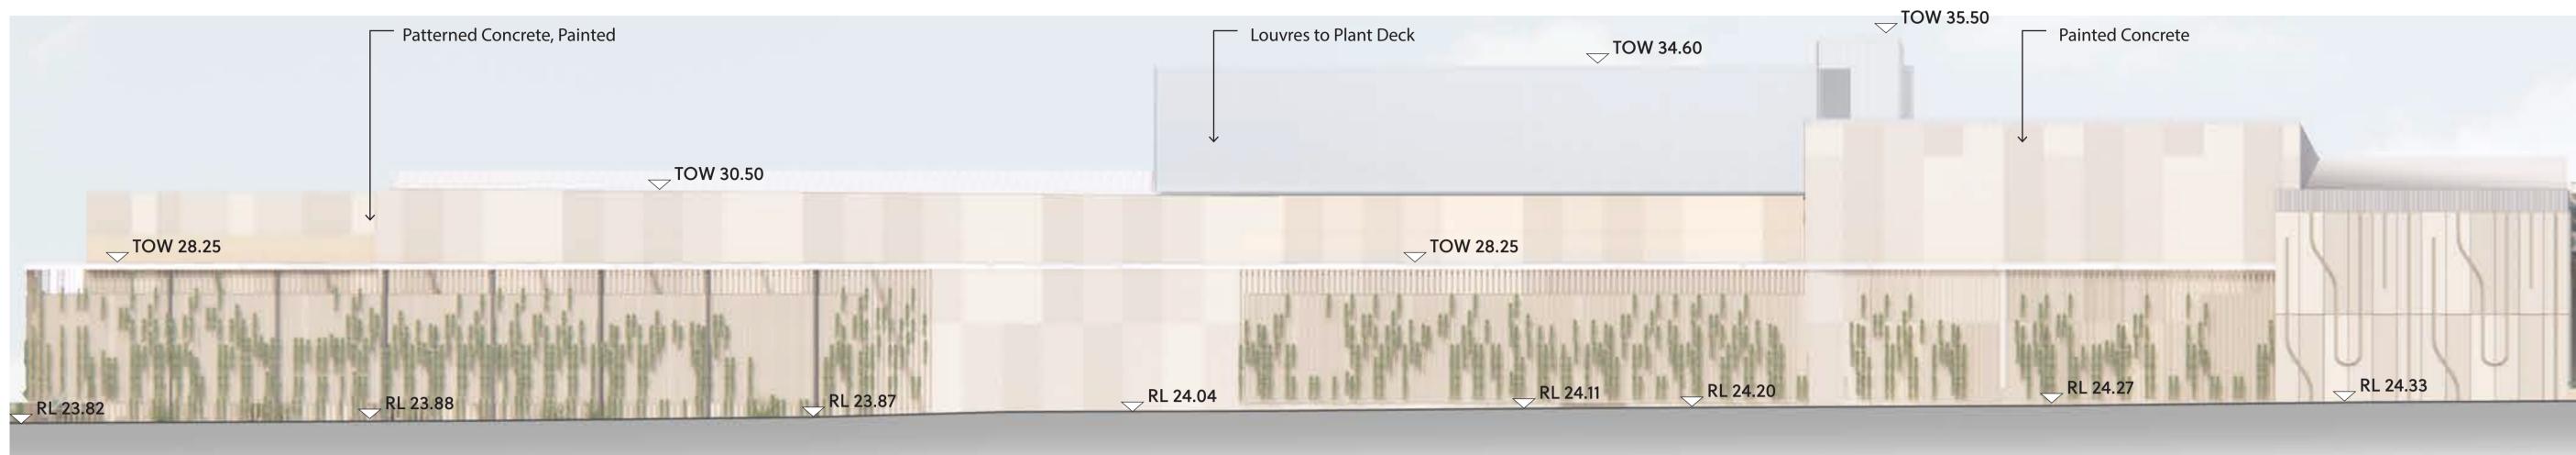

#### East Elevation A

East Elevation B

South Elevation

Yanchep Central Shopping Centre

Proposed Supermarket - Elevation
City of Wanneroo - Development Application

DA20 07 2021

Α

1:100 @ A1, 1:200 @ A3

#### West Elevation

South Elevation

North Elevation

South Elevation

East Elevation

West Elevation

1:100 @ A1, 1:200 @ A3

Timber Substitute Signage Zone Powdercoated Aluminium Cladding, Painted Awning RL 28.10 \_\_\_ RL 26.45 \_\_\_ RL 21.48