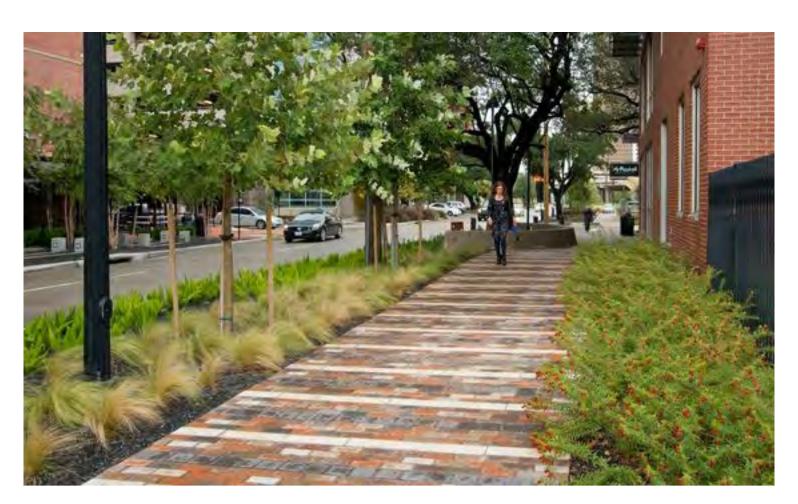

Use of detailed material selection (including pattern, finish & materiality) to visually delineate between various spaces (i.e from roadway to pedestrian to private/alfresco to communal). Introducing warm toned paving, natural sustainable/recycled timbers, limestone materials to invoke coastal vibe.

### Main Street

Road pavement flush with pedestrian footpath pavement with edge delineation

Tonal pavement variation between road pavement and pedestrian footpath pavement using small paving size and pattern