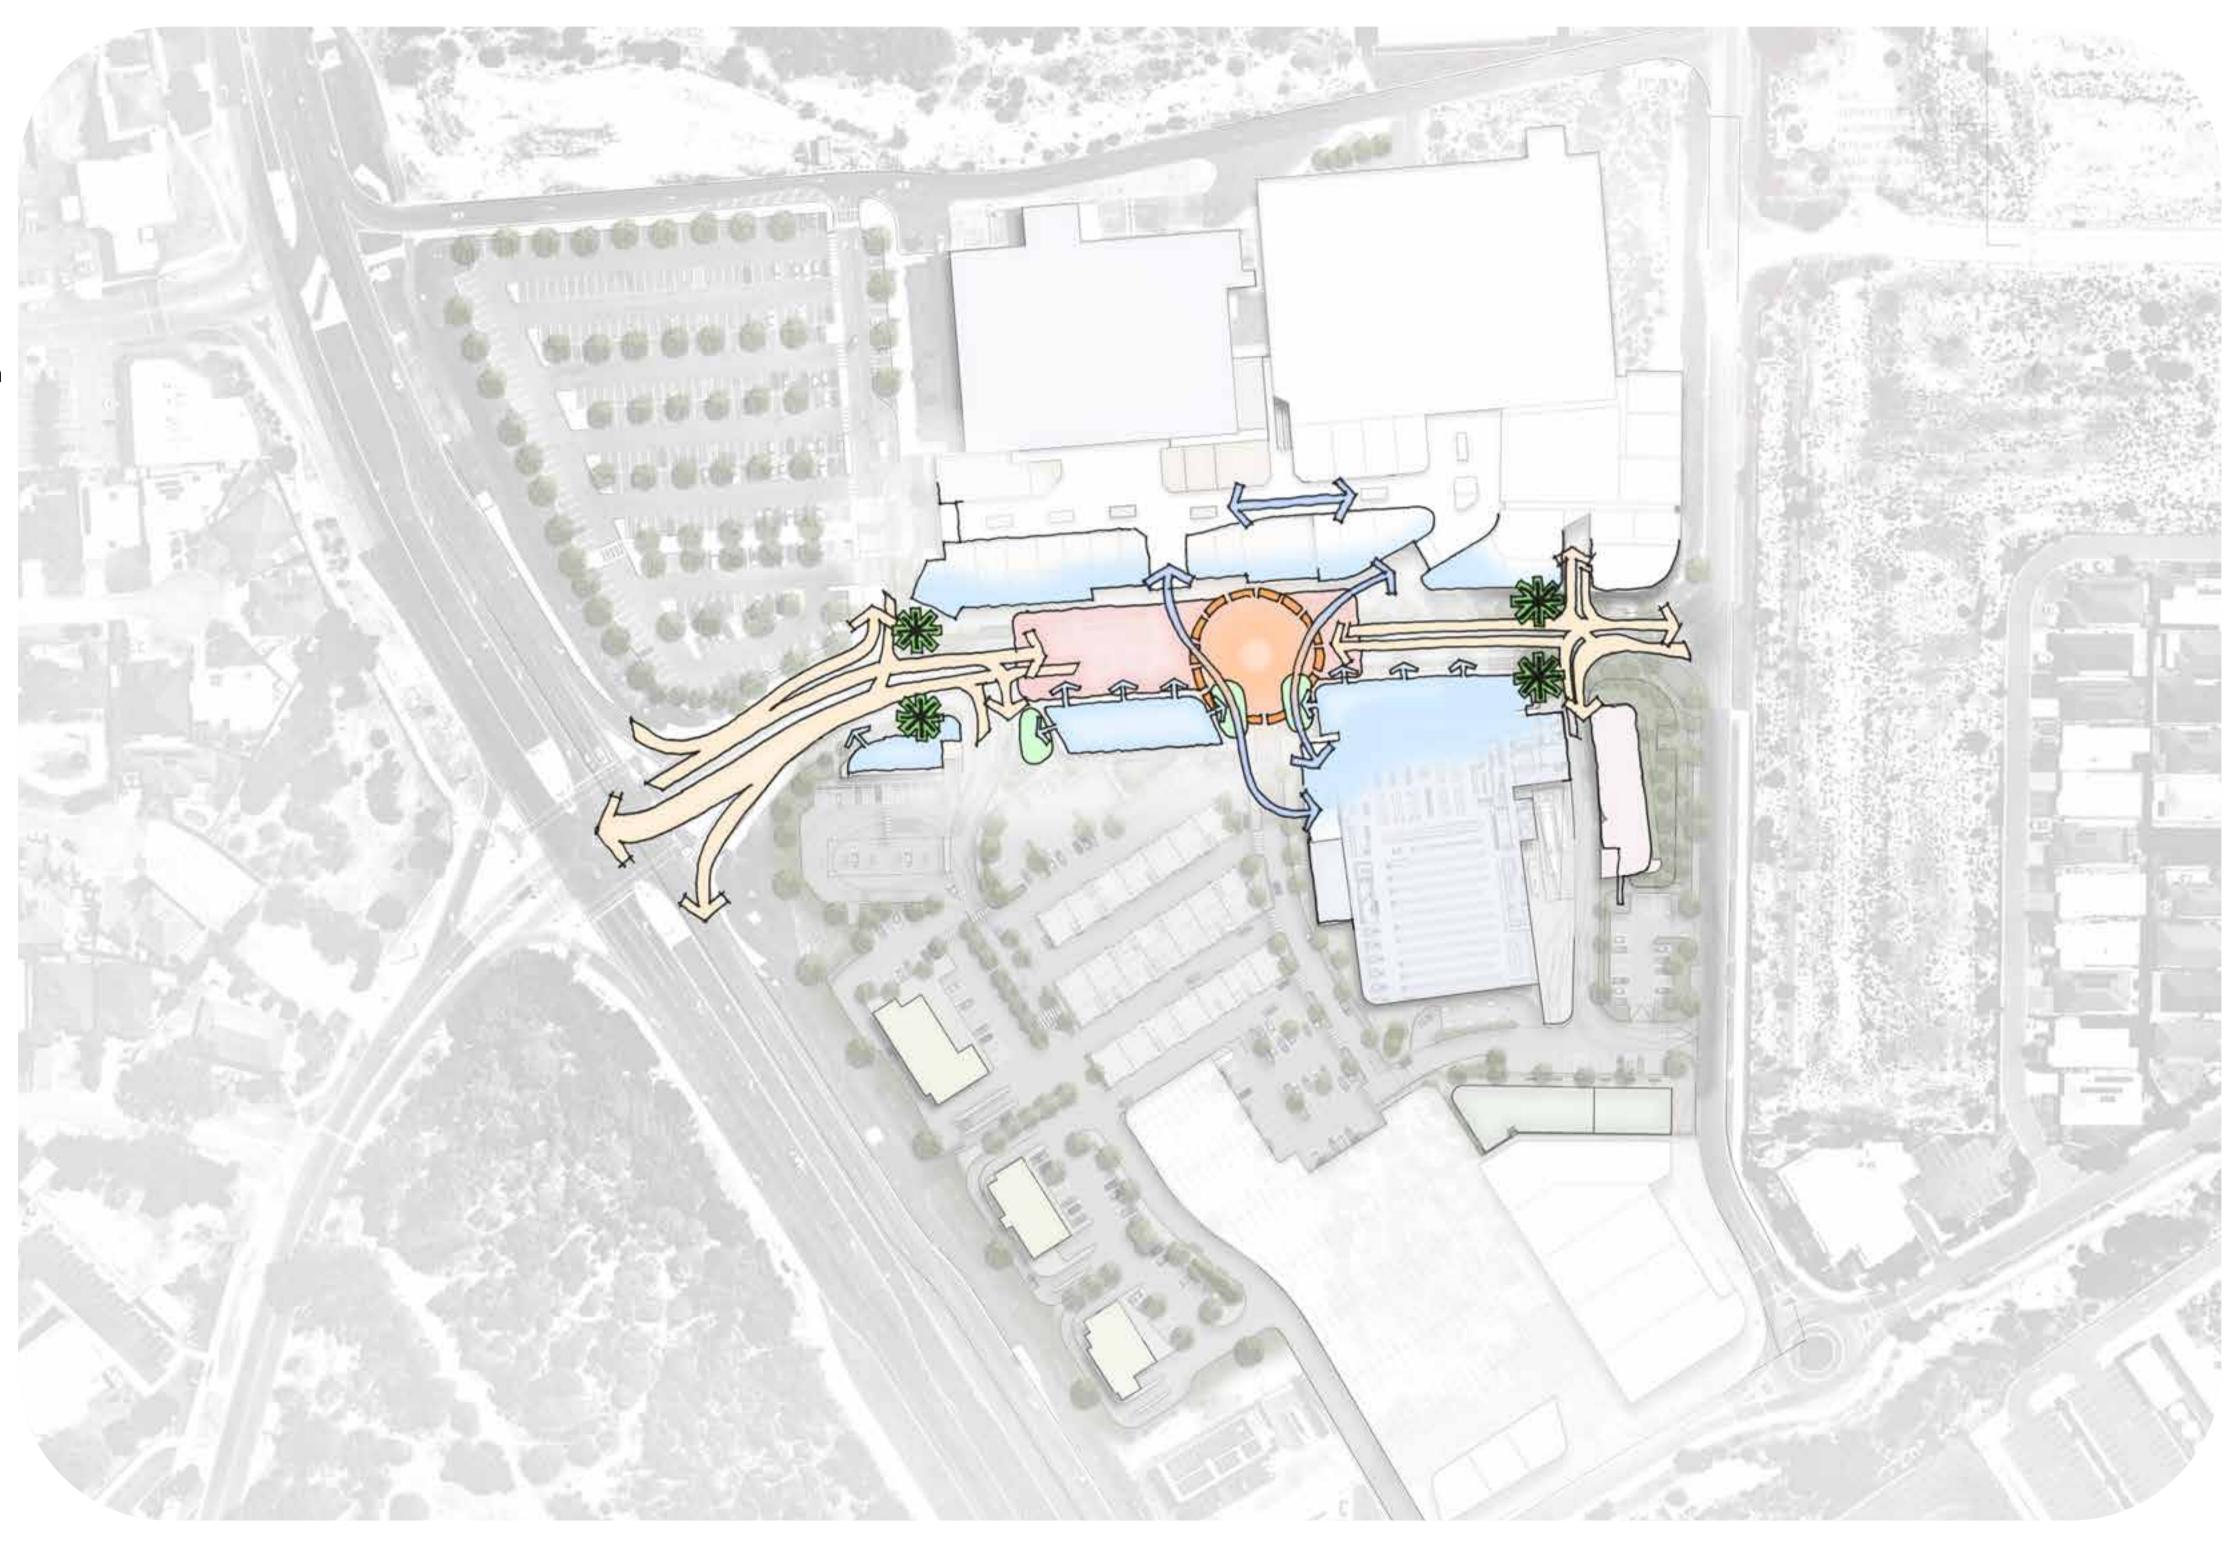

Activated 'Mainstreet'

North-Facing Food & Beverage / Retail

'Town Square'

Alfresco / Pocket Park

Vehicular Arrival / Departure

Primary Pedestrian Circulation

Landscape Anchor

Supermarket

Retail / F&B

Commercial / Other

Health and Wellness

Childcare

Fast Food

Fuel

Existing

Future Stage