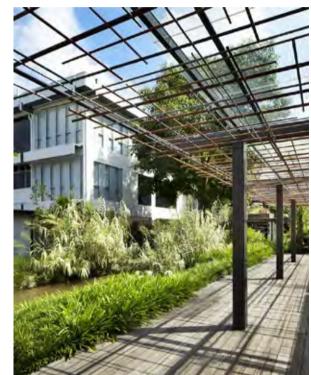

Port Jackson Fig trees anchor both ends of the main street (Peony Boulevard) and provide a sense of arrival and transition into a tree lined pedestrian friendly plaza with a communal town centre at the heart of the street. Feature deciduous trees connect the North and South sides of the town centre, this connection is further strengthened by a raised roadway paved to create a pedestrian priority space. The central section of the main street can be closed of via use of removable bollards for events/occasions.

Use of detailed material selection (including pattern, finish & materiality) to visually delineate between various spaces (i.e from roadway to pedestrian to private/alfresco to communal). Introducing warm toned paving, natural sustainable/recycled timbers, limestone materials to invoke coastal vibe.

### Main Street

Road pavement flush with pedestrian footpath pavement with edge delineation

Tonal pavement variation between road pavement and pedestrian footpath pavement using small paving size and pattern

Grey toned granite pavement to raised roadway

Warm toned granite pavement to pedestrian foot path

## Town Centre

Warm toned granite paving to alfresco and communal areas with honed and exfoliated finishes to define areas

Transition from alfresco paving to communal paving using continuous pattern

Transition from alfresco paving to communal paving using continuous pattern