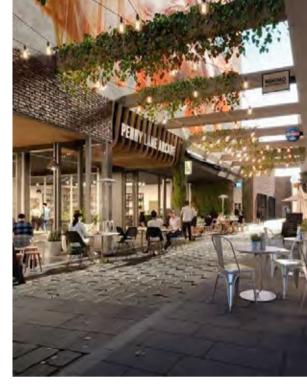

Use of detailed material selection (including pattern, finish & materiality) to visually delineate between various spaces (i.e from roadway to pedestrian to private/alfresco to communal). Introducing warm toned paving, natural sustainable/recycled timbers, limestone materials to invoke coastal vibe.

The central heart/town centre has been designed to create zones for various activities which then flow/bleed into each other. These zones consists of general pedestrian/foot traffic; private alfresco space for use of adjacent Food & Beverage for seating, this has the option to flow into the communal spaces which consist of built-in furniture for general public use and child friendly 'playable' space. Along with varying materials these spaces can be separated via used of inground and raised planters to form soft/ natural visual barriers.

## Town Centre

Warm toned granite paving to alfresco and communal areas with honed and exfoliated finishes to define areas

Transition from alfresco paving to communal paving using continuous pattern

Transition from alfresco paving to communal paving using continuous pattern

Warm toned granite paving to alfresco and communal areas