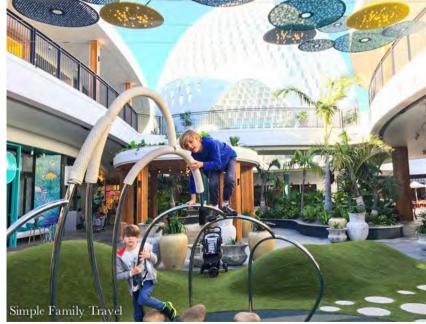

The central heart/town centre has been designed to create zones for various activities which then flow/bleed into each other. These zones consists of general pedestrian/foot traffic; private alfresco space for use of adjacent Food & Beverage for seating, this has the option to flow into the communal spaces which consist of built-in furniture for general public use and child friendly 'playable' space. Along with varying materials these spaces can be separated via used of inground and raised planters to form soft/ natural visual barriers.

Varying pocket parks ranging from small intimate spaces with planting and seating to larger open grass spaces with shade trees, seating and potential for play opportunities. Providing spaces of various scales and use within the centre.

# Play Sculpture

REV E L1.07 JULY 2021

### Legend

- Landscape Buffer Planting RaisedPlanters or In-Ground Garden Beds
- Open Alfresco Zone Outdoor Seating: Movable with Communal Family Gathering Space overall
- Ostreet Alfresco Zone Outdoor Seating:
  Movable; Built-In Seating to Garden Beds
- 04 General Public Foot Traffic Zone
- Public/ Communal Gathering Area with Potential Play Sculpture
- Ob Arbor Structure over Alfresco/ Communal Gathering Area
- Flush Pavement Road to Pedestrian Area
- OB Pocket Park with Shade Trees and Seating
- Removable bollards
- Path connections/ Foot Traffic Direction
- ♦ View across both Supermarkets

#### Legend

- Pedestrian zone pavement warm tone granite in stack bond layout to match roadway pavement layout
- Raised roadway pavement grey tone granite pavers in stack bond layout to match pedestrian pavement with edge pavement
- Alfresco zone pavement warm tone honed granite pavers in ashlar pattern to differentiate from pedestrian/ foot traffic zone
- O4 Communal zone pavement warm two tone exfoliated granite pavers to match alfresco zone
- Raised masonry planters to form barrier to road edge
- Built-in seating to edge of garden bed/ planters - Option to form part of retail alfresco seating
- O7 Built-in seating and raised planter to communal space to provide public seating and connection to play area
- Play area for children with low fencing to road facing side, with play sculptures and low mounding to provide play space with limited fall zone requirements and low risk. Option for play sculpture to form part of public art strategy
- Small pocket park with planting and seating under shade trees. Access path through to prevent use of garden beds as thoroughfare, garden beds to have concrete edge to dissuade access.
- Large pocket park with open grass space,
  option to have play space located within in-lieu of communal space location.
  Large shade trees with seating under and planting buffer/ screening to car park
- Alfresco seating space with shade structure to Northern side of Main Street, with low retaining wall to street side
- Proposed bike rack locations, bins and drinking fountains to be located within vicinity
- Proposed location of removable bollards to allow partial street shutdown for events etc