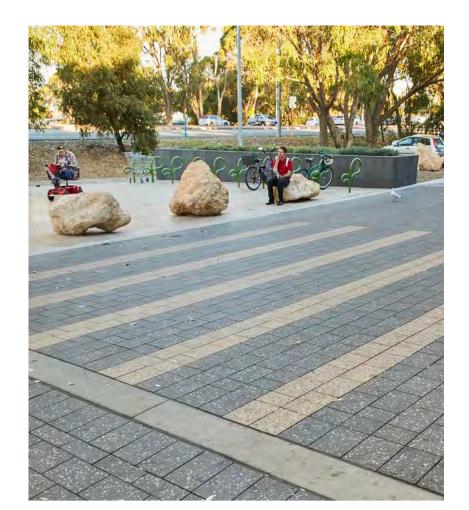

### Main Street

Road pavement flush with pedestrian footpath pavement with edge delineation

Tonal pavement variation between road pavement and pedestrian footpath pavement using small paving size and pattern

Grey toned granite pavement to raised roadway

Warm toned granite pavement to pedestrian foot path