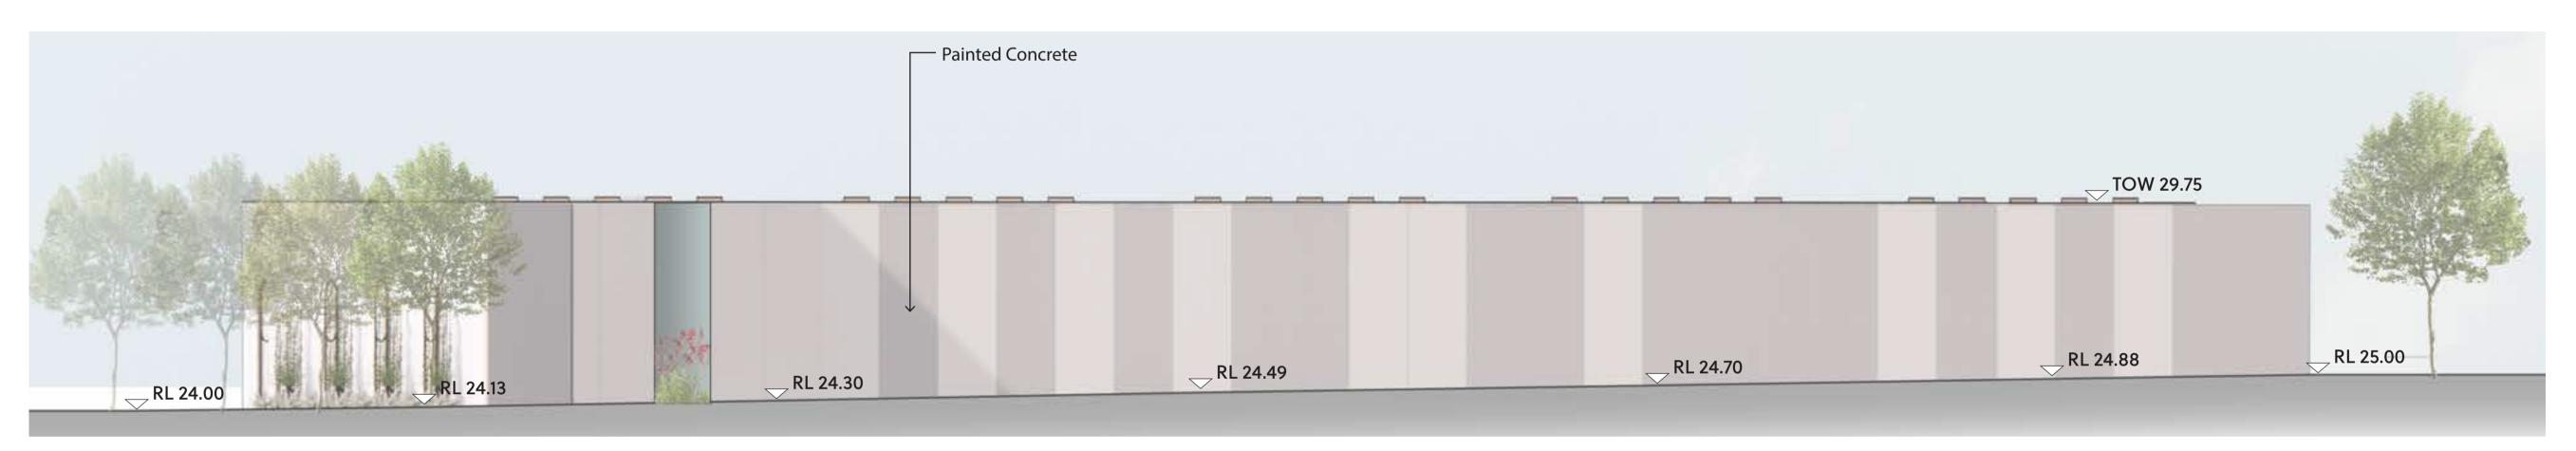

Note: Areas are approximate only and are subject to change.

1:200 @ A1, 1:400 @ A3

20133

Α

North Elevation - A

North Elevation - B

North Elevation - C

1:100 @ A1, 1:200 @ A3

20133

Α

South Elevation - A

South Elevation - B

1:100 @ A1, 1:200 @ A3

West Elevation A

West Elevation B

#### East Elevation A

East Elevation B

South Elevation

Yanchep Central Shopping Centre

Proposed Supermarket - Elevation
City of Wanneroo - Development Application

DA20 07 2021

Α

1:100 @ A1, 1:200 @ A3