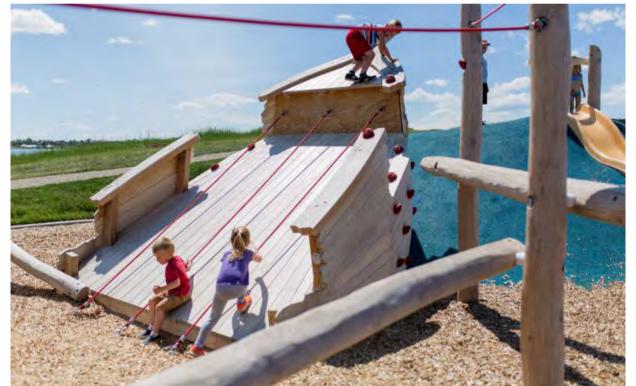

Nominated areas for public art location, which can form part of an overall local art strategy with involvement of local community to create art relating to local character

Similar coastal themes can be carried through to the childcare through use of nautical/beach theme equipment and colour/ material palette.

# Play Sculpture

REV E L1.07 JULY 2021