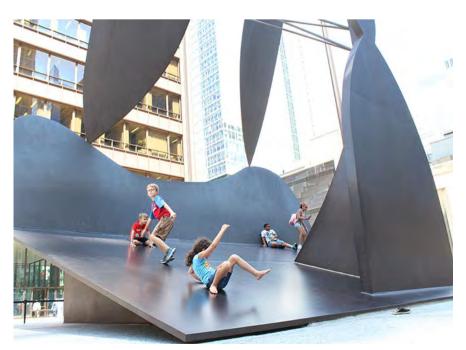

The central heart/town centre has been designed to create zones for various activities which then flow/bleed into each other. These zones consists of general pedestrian/foot traffic; private alfresco space for use of adjacent Food & Beverage for seating, this has the option to flow into the communal spaces which consist of built-in furniture for general public use and child friendly 'playable' space. Along with varying materials these spaces can be separated via used of inground and raised planters to form soft/ natural visual barriers.

Nominated areas for public art location, which can form part of an overall local art strategy with involvement of local community to create art relating to local character

Similar coastal themes can be carried through to the childcare through use of nautical/beach theme equipment and colour/ material palette.

### Legend

- Landscape Buffer Planting RaisedPlanters or In-Ground Garden Beds
- Open Alfresco Zone Outdoor Seating: Movable with Communal Family Gathering Space overall
- Ostreet Alfresco Zone Outdoor Seating:
  Movable; Built-In Seating to Garden Beds
- 04 General Public Foot Traffic Zone
- Public/ Communal Gathering Area with Potential Play Sculpture
- Ob Arbor Structure over Alfresco/ Communal Gathering Area
- Flush Pavement Road to Pedestrian Area
- OB Pocket Park with Shade Trees and Seating
- Removable bollards
- Path connections/ Foot Traffic Direction
- ♦ View across both Supermarkets