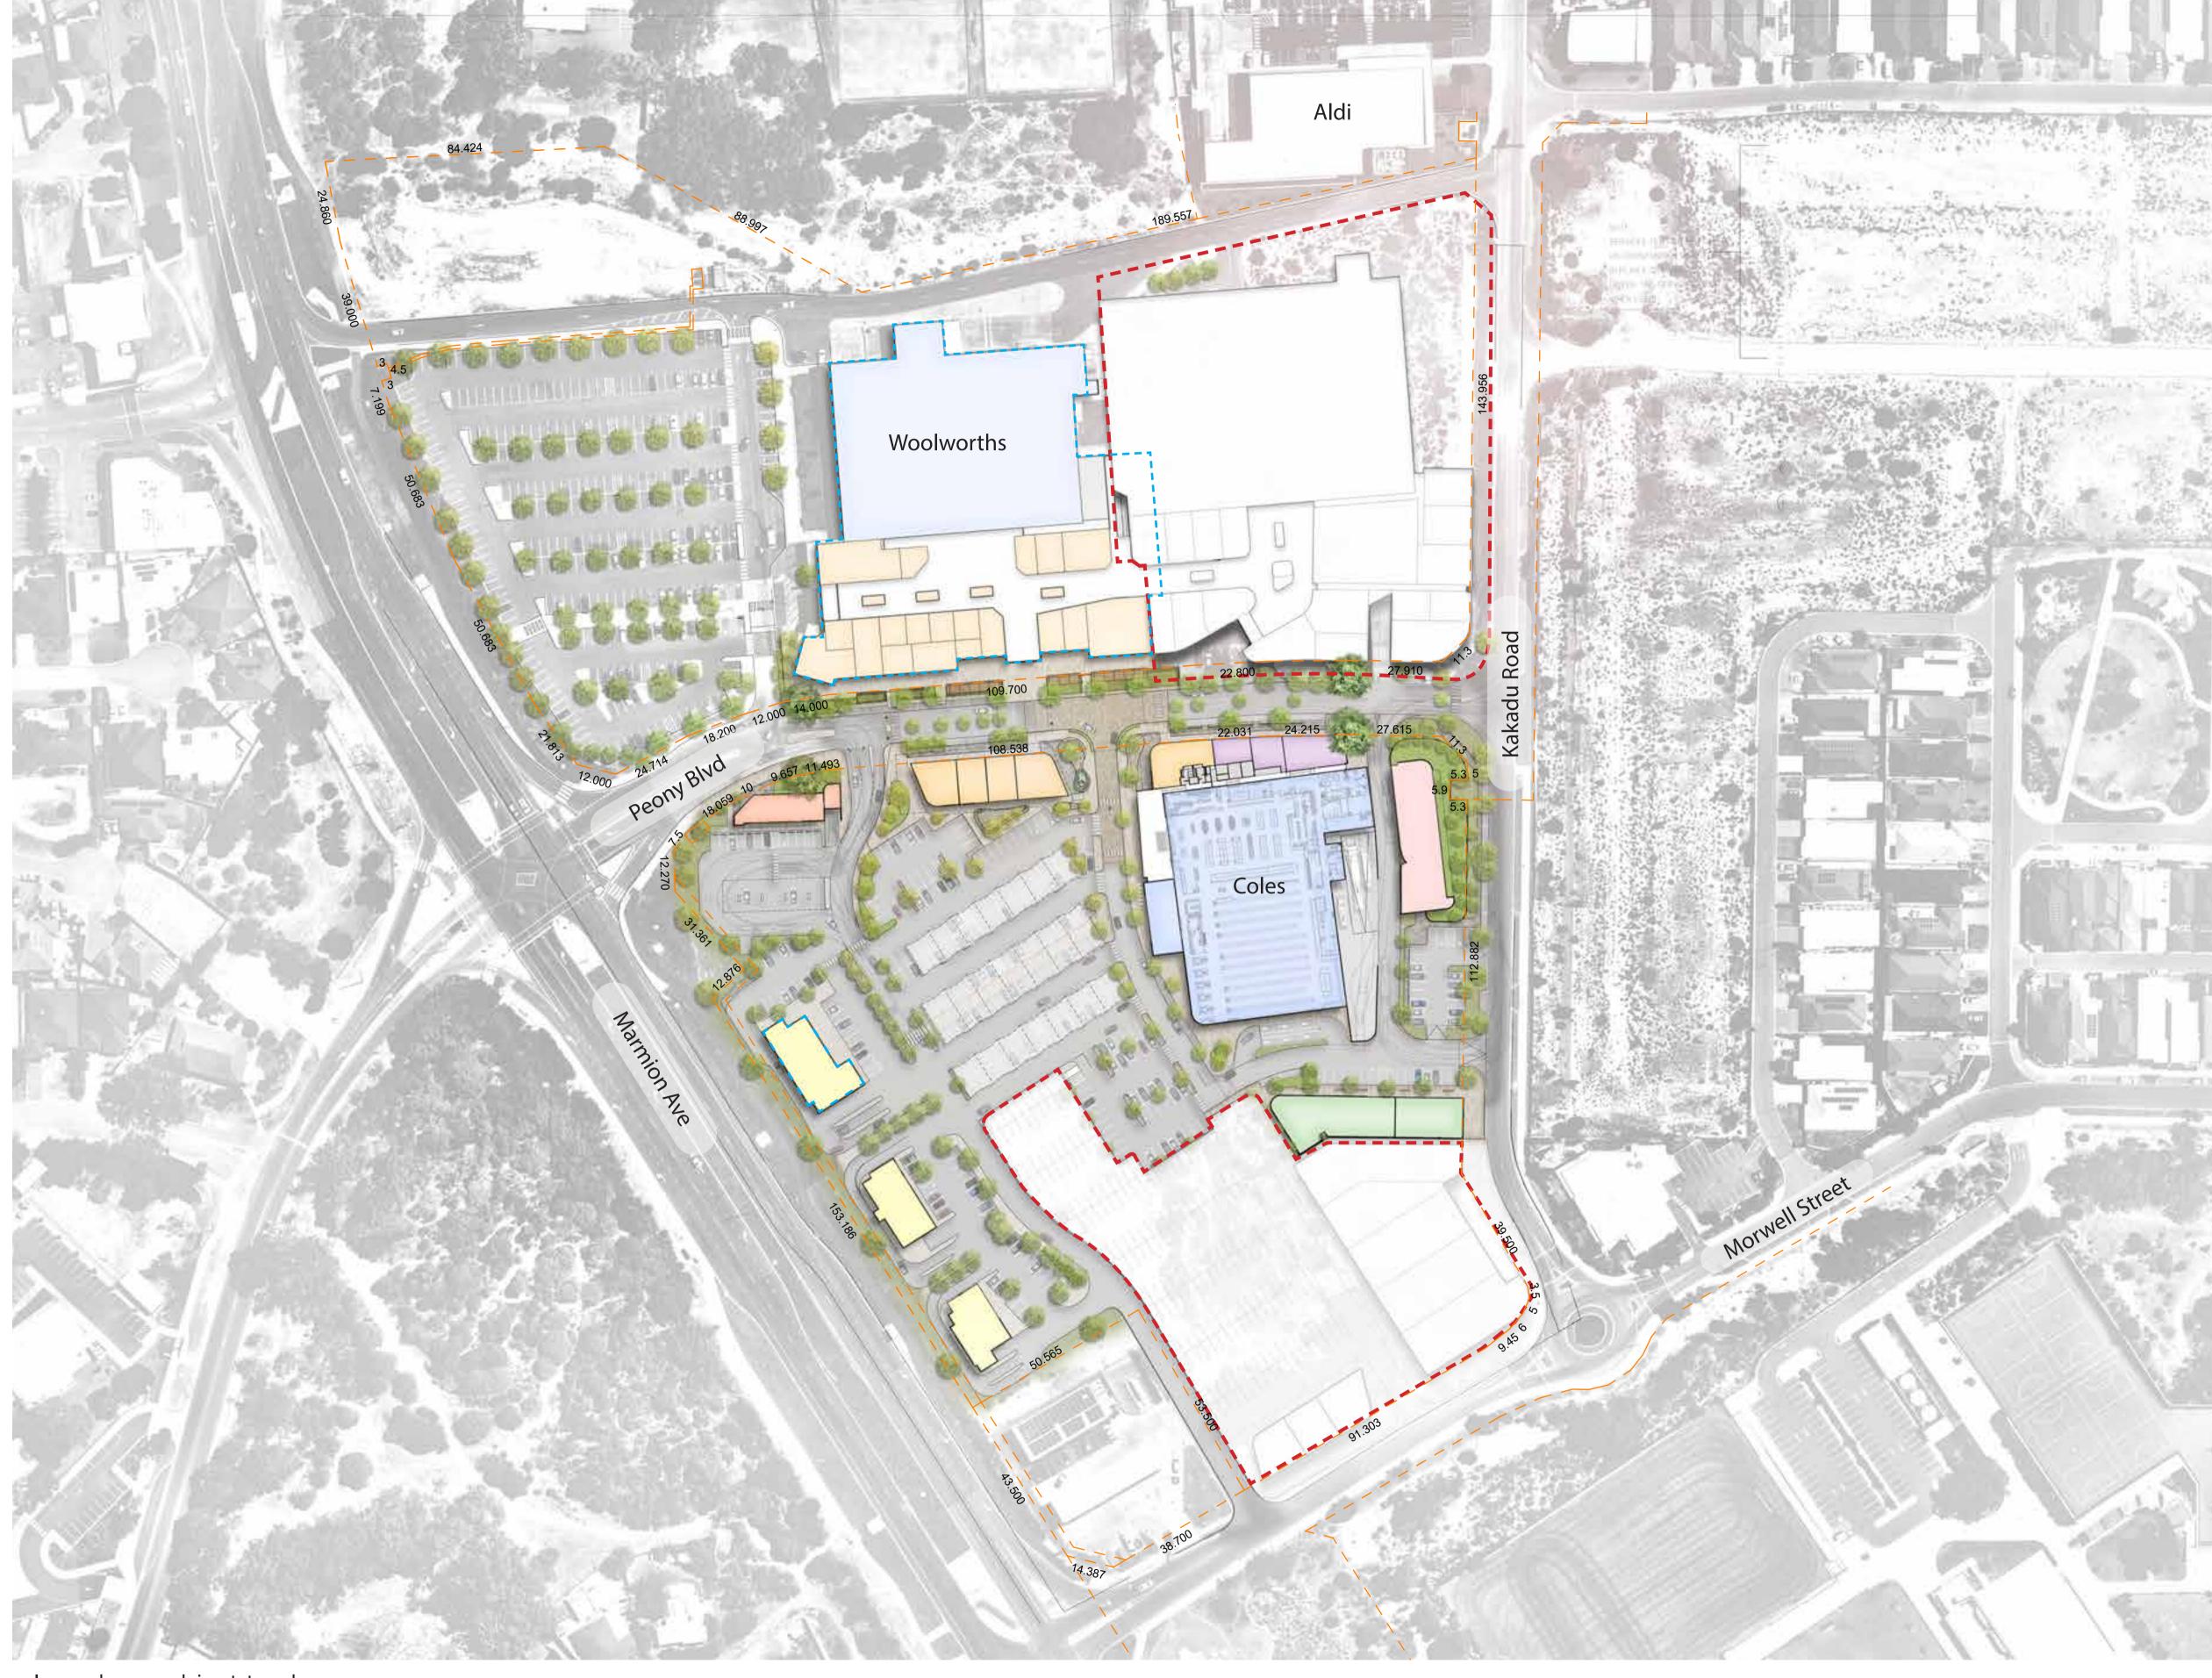

Note: Areas are approximate only and are subject to change.

Yanchep Central Shopping Centre

Proposed Plan - Stage 1

DA9 07 2021

А

Supermarket

Retail / F&B

Commercial / Other

Health and Wellness

Childcare

Fast Food

Fuel

( Existing

Future Stage

Note: Areas are approximate only and are subject to change.

Yanchep Central Shopping Centre