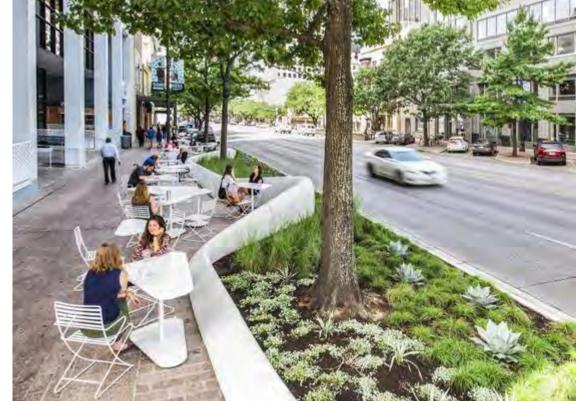

### Main Street

Road pavement flush with pedestrian footpath pavement with edge delineation

Tonal pavement variation between road pavement and pedestrian footpath pavement using small paving size and pattern

Grey toned granite pavement to raised roadway

Warm toned granite pavement to pedestrian foot path

## Town Centre

Warm toned granite paving to alfresco and communal areas with honed and exfoliated finishes to define areas

Transition from alfresco paving to communal paving using continuous pattern

Transition from alfresco paving to communal paving using continuous pattern

Warm toned granite paving to alfresco and communal areas

#### Legend

- Pedestrian zone pavement warm tone granite in stack bond layout to match roadway pavement layout
- Raised roadway pavement grey tone granite pavers in stack bond layout to match pedestrian pavement with edge pavement
- Alfresco zone pavement warm tone honed granite pavers in ashlar pattern to differentiate from pedestrian/ foot traffic zone
- O4 Communal zone pavement warm two tone exfoliated granite pavers to match alfresco zone
- Raised masonry planters to form barrier to road edge
- Built-in seating to edge of garden bed/ planters - Option to form part of retail alfresco seating
- O7 Built-in seating and raised planter to communal space to provide public seating and connection to play area
- Play area for children with low fencing to road facing side, with play sculptures and low mounding to provide play space with limited fall zone requirements and low risk. Option for play sculpture to form part of public art strategy
- Small pocket park with planting and seating under shade trees. Access path through to prevent use of garden beds as thoroughfare, garden beds to have concrete edge to dissuade access.
- Large pocket park with open grass space,
  option to have play space located within in-lieu of communal space location.
  Large shade trees with seating under and planting buffer/ screening to car park
- Alfresco seating space with shade structure to Northern side of Main Street, with low retaining wall to street side
- Proposed bike rack locations, bins and drinking fountains to be located within vicinity
- Proposed location of removable bollards to allow partial street shutdown for events etc