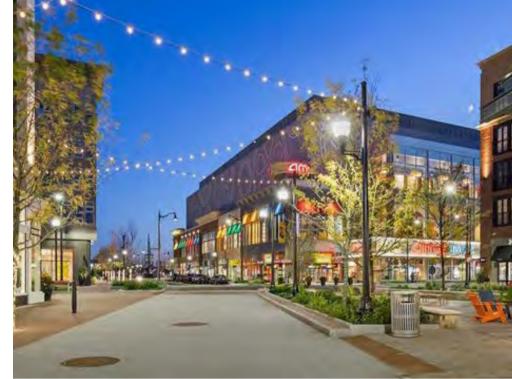

Port Jackson Fig trees anchor both ends of the main street (Peony Boulevard) and provide a sense of arrival and transition into a tree lined pedestrian friendly plaza with a communal town centre at the heart of the street. Feature deciduous trees connect the North and South sides of the town centre, this connection is further strengthened by a raised roadway paved to create a pedestrian priority space. The central section of the main street can be closed of via use of removable bollards for events/occasions.

Use of detailed material selection (including pattern, finish & materiality) to visually delineate between various spaces (i.e from roadway to pedestrian to private/alfresco to communal). Introducing warm toned paving, natural sustainable/recycled timbers, limestone materials to invoke coastal vibe.