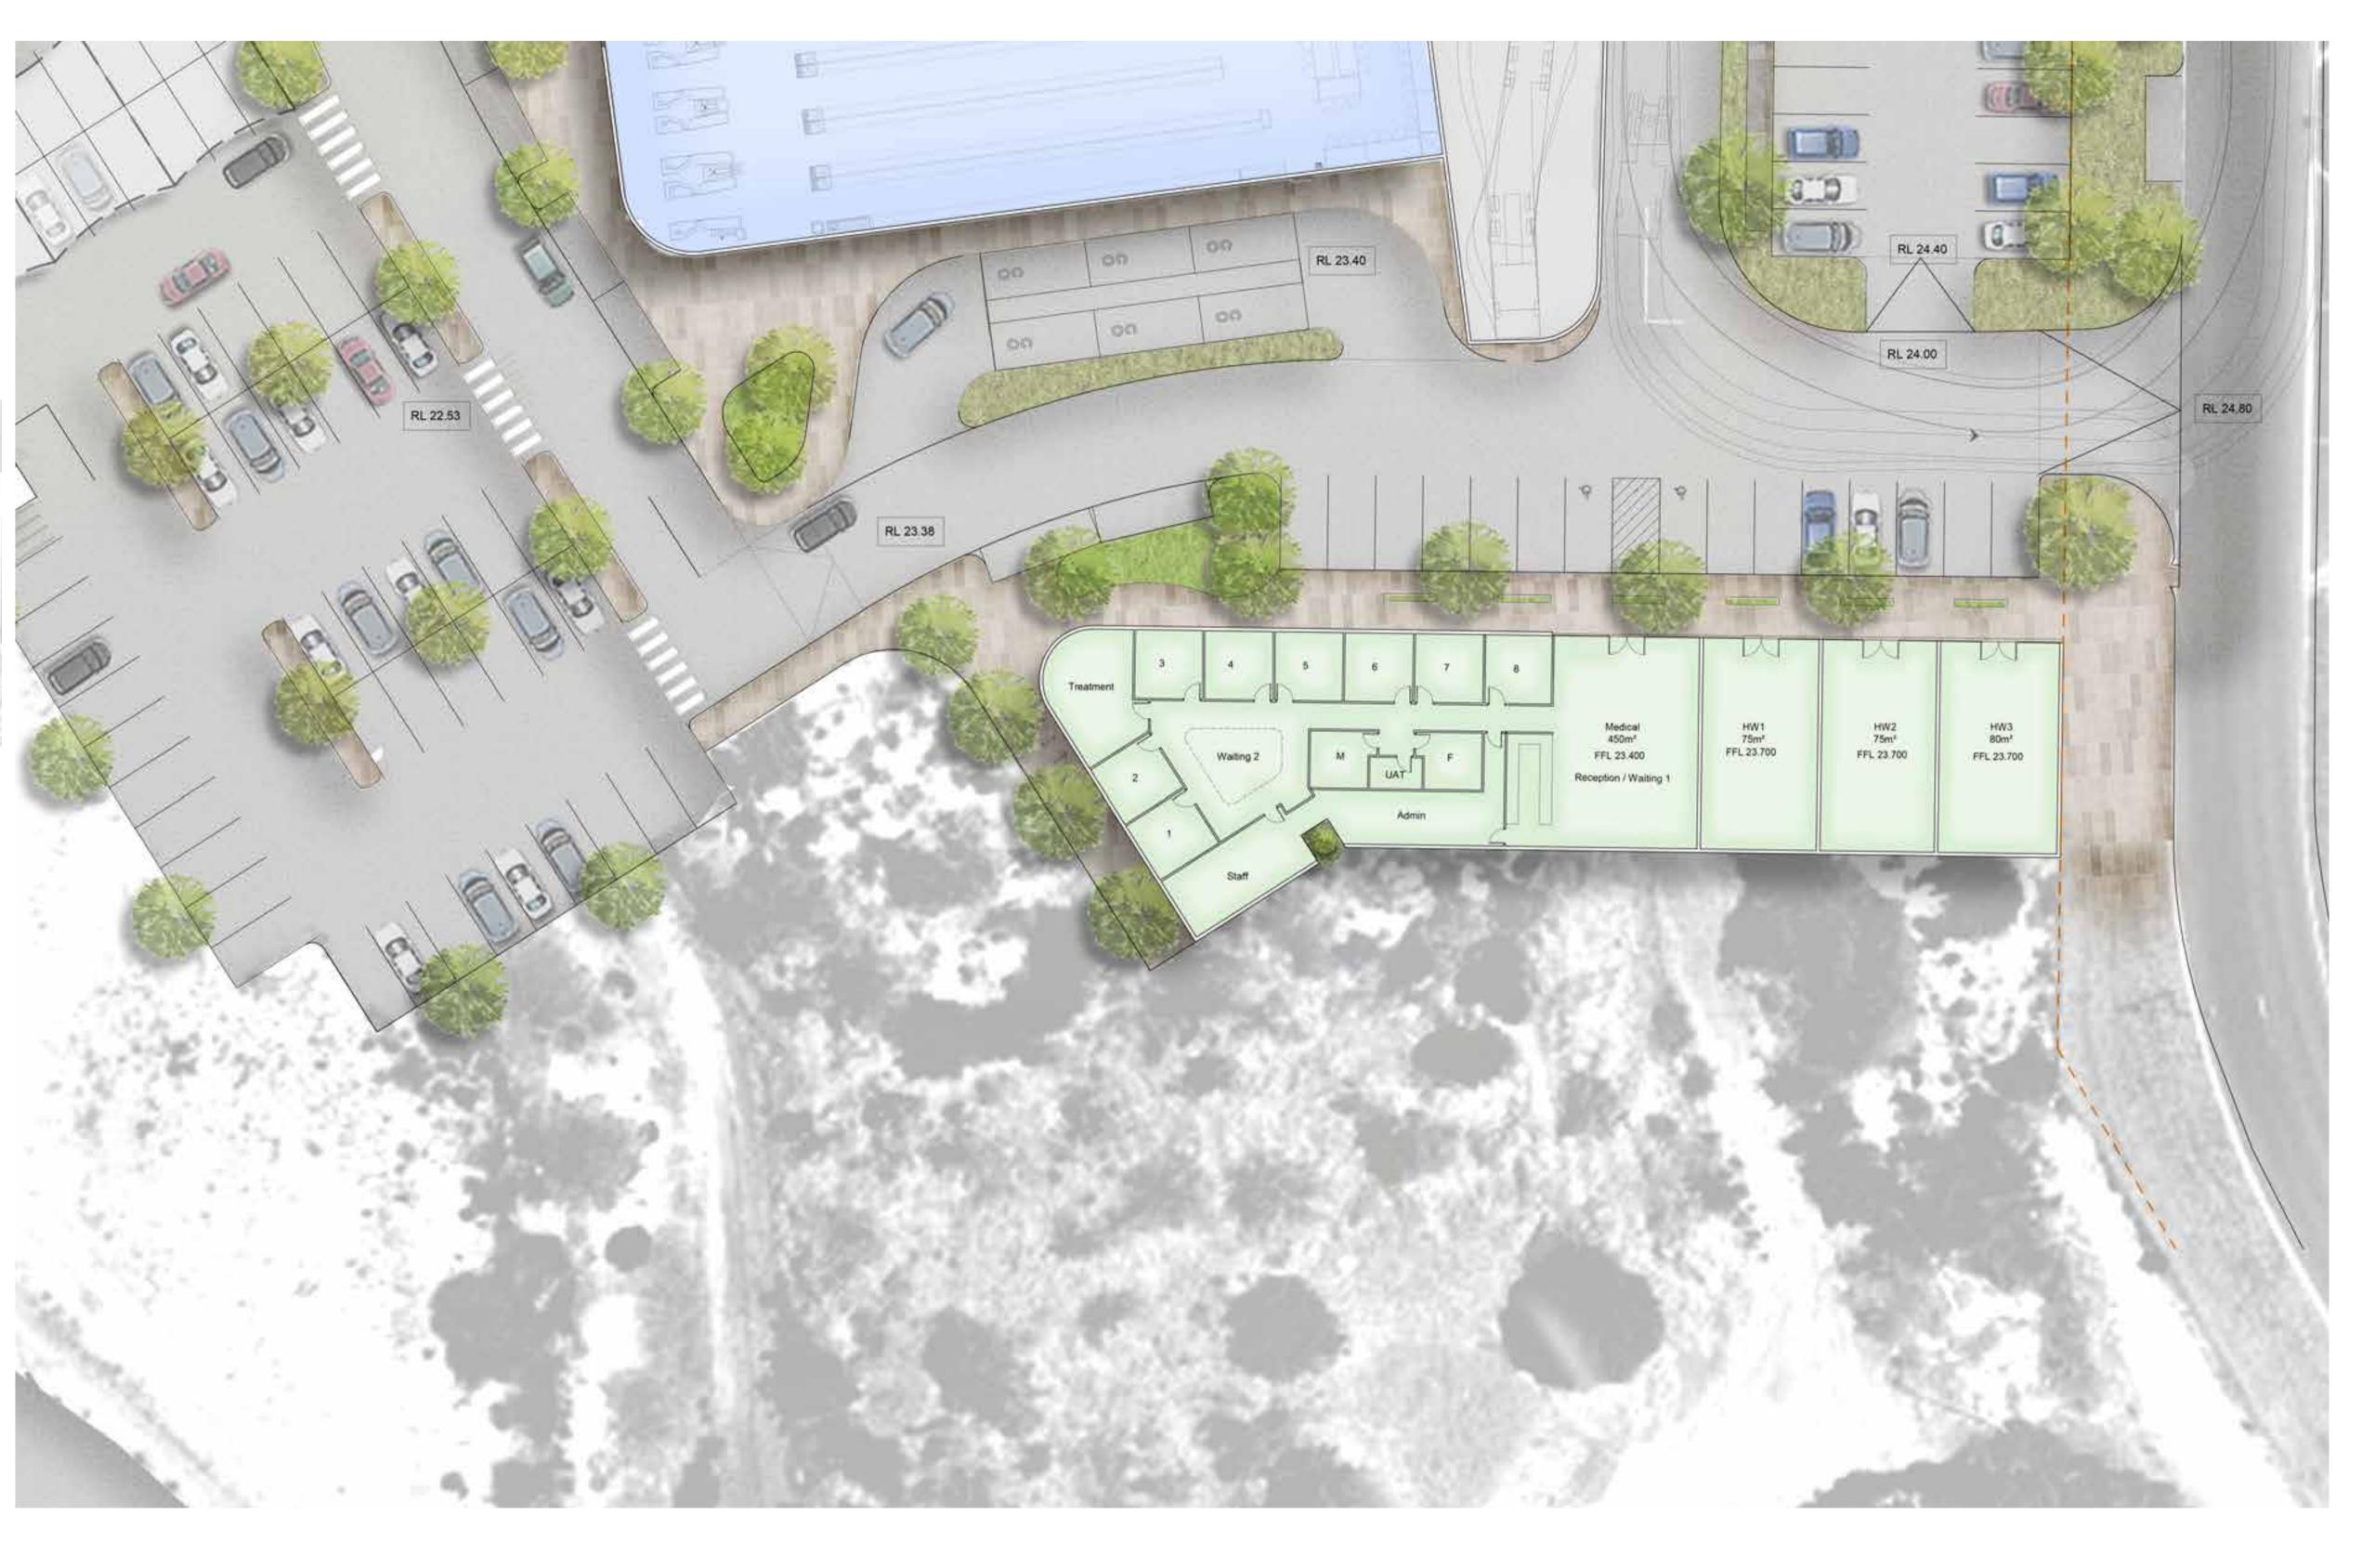

Supermarket

Retail / F&B

Commercial / Other

Health and Wellness

Childcare

Fast Food

Fuel

Existing

Future Stage

1:200 @ A1, 1:400 @ A3

20133

Supermarket

Retail / F&B

Commercial / Other

Health and Wellness

Childcare

Fast Food

Fuel

( Existing

Future Stage

Note: Areas are approximate only and are subject to change.

Yanchep Central Shopping Centre

Proposed Plan - Stage 1

City of Wanneroo - Development Application