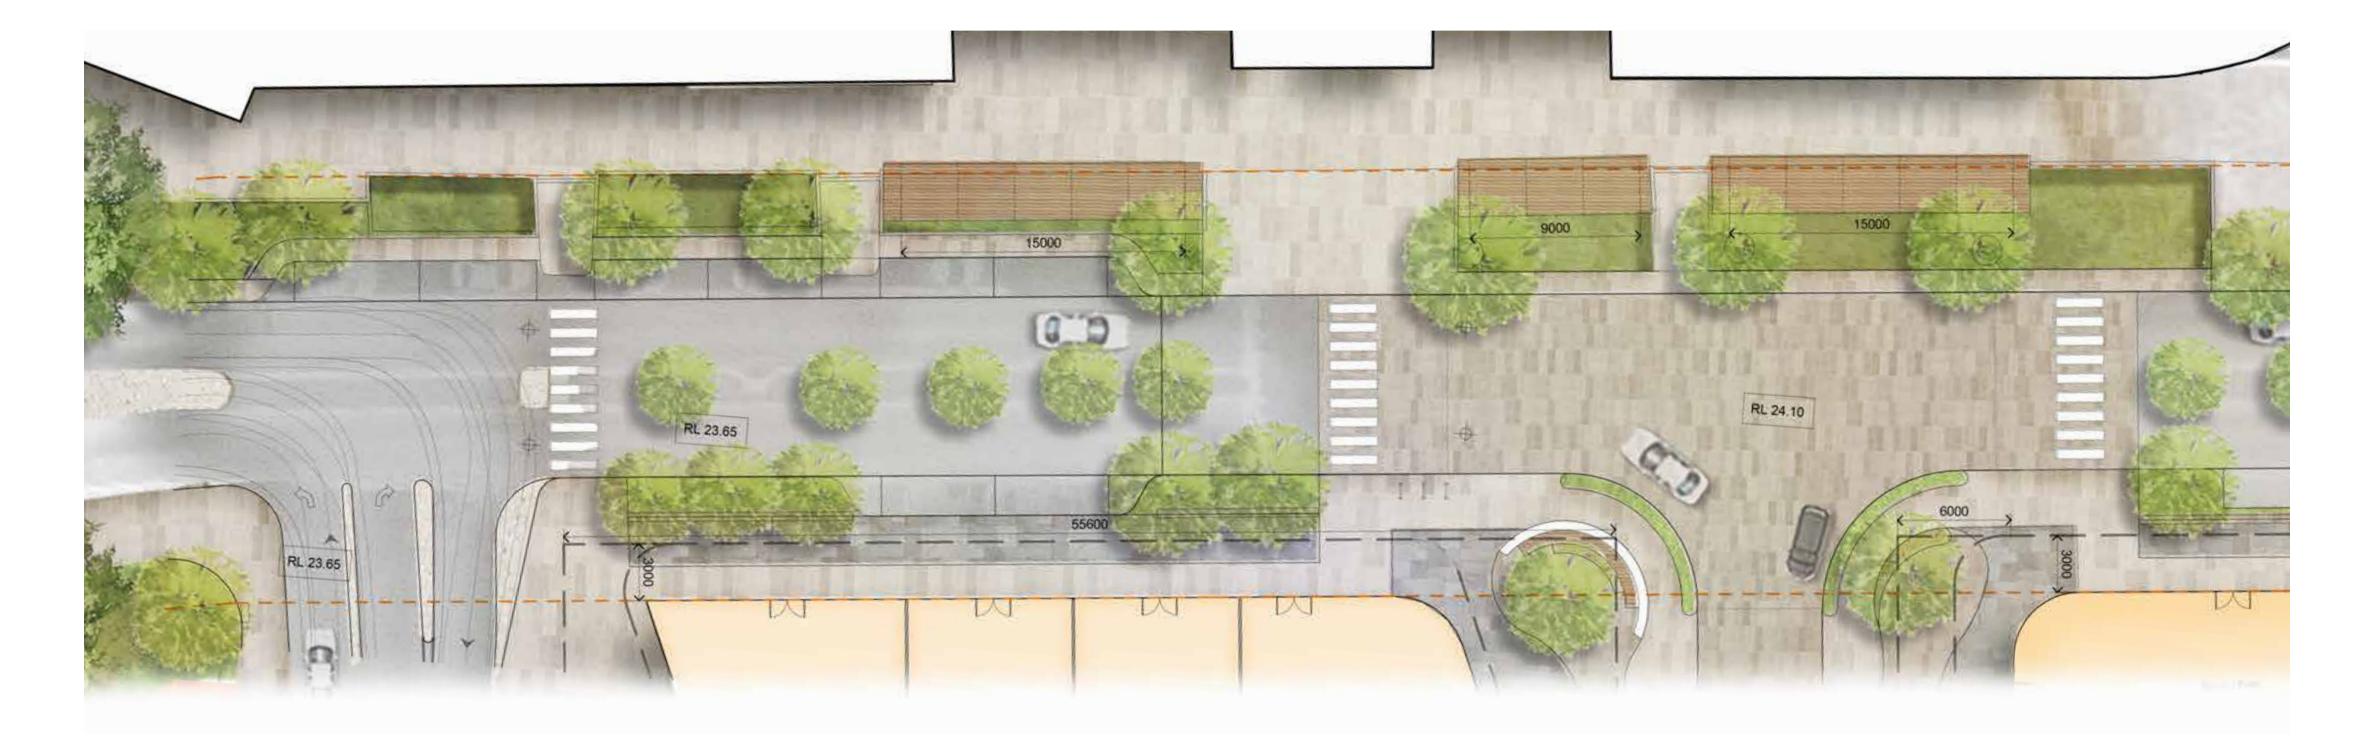

### Main Street

Road pavement flush with pedestrian footpath pavement with edge delineation

Tonal pavement variation between road pavement and pedestrian footpath pavement using small paving size and pattern

Grey toned granite pavement to raised roadway

Warm toned granite pavement to pedestrian foot path

## Town Centre

Warm toned granite paving to alfresco and communal areas with honed and exfoliated finishes to define areas

Transition from alfresco paving to communal paving using continuous pattern

Transition from alfresco paving to communal paving using continuous pattern

Warm toned granite paving to alfresco and communal areas