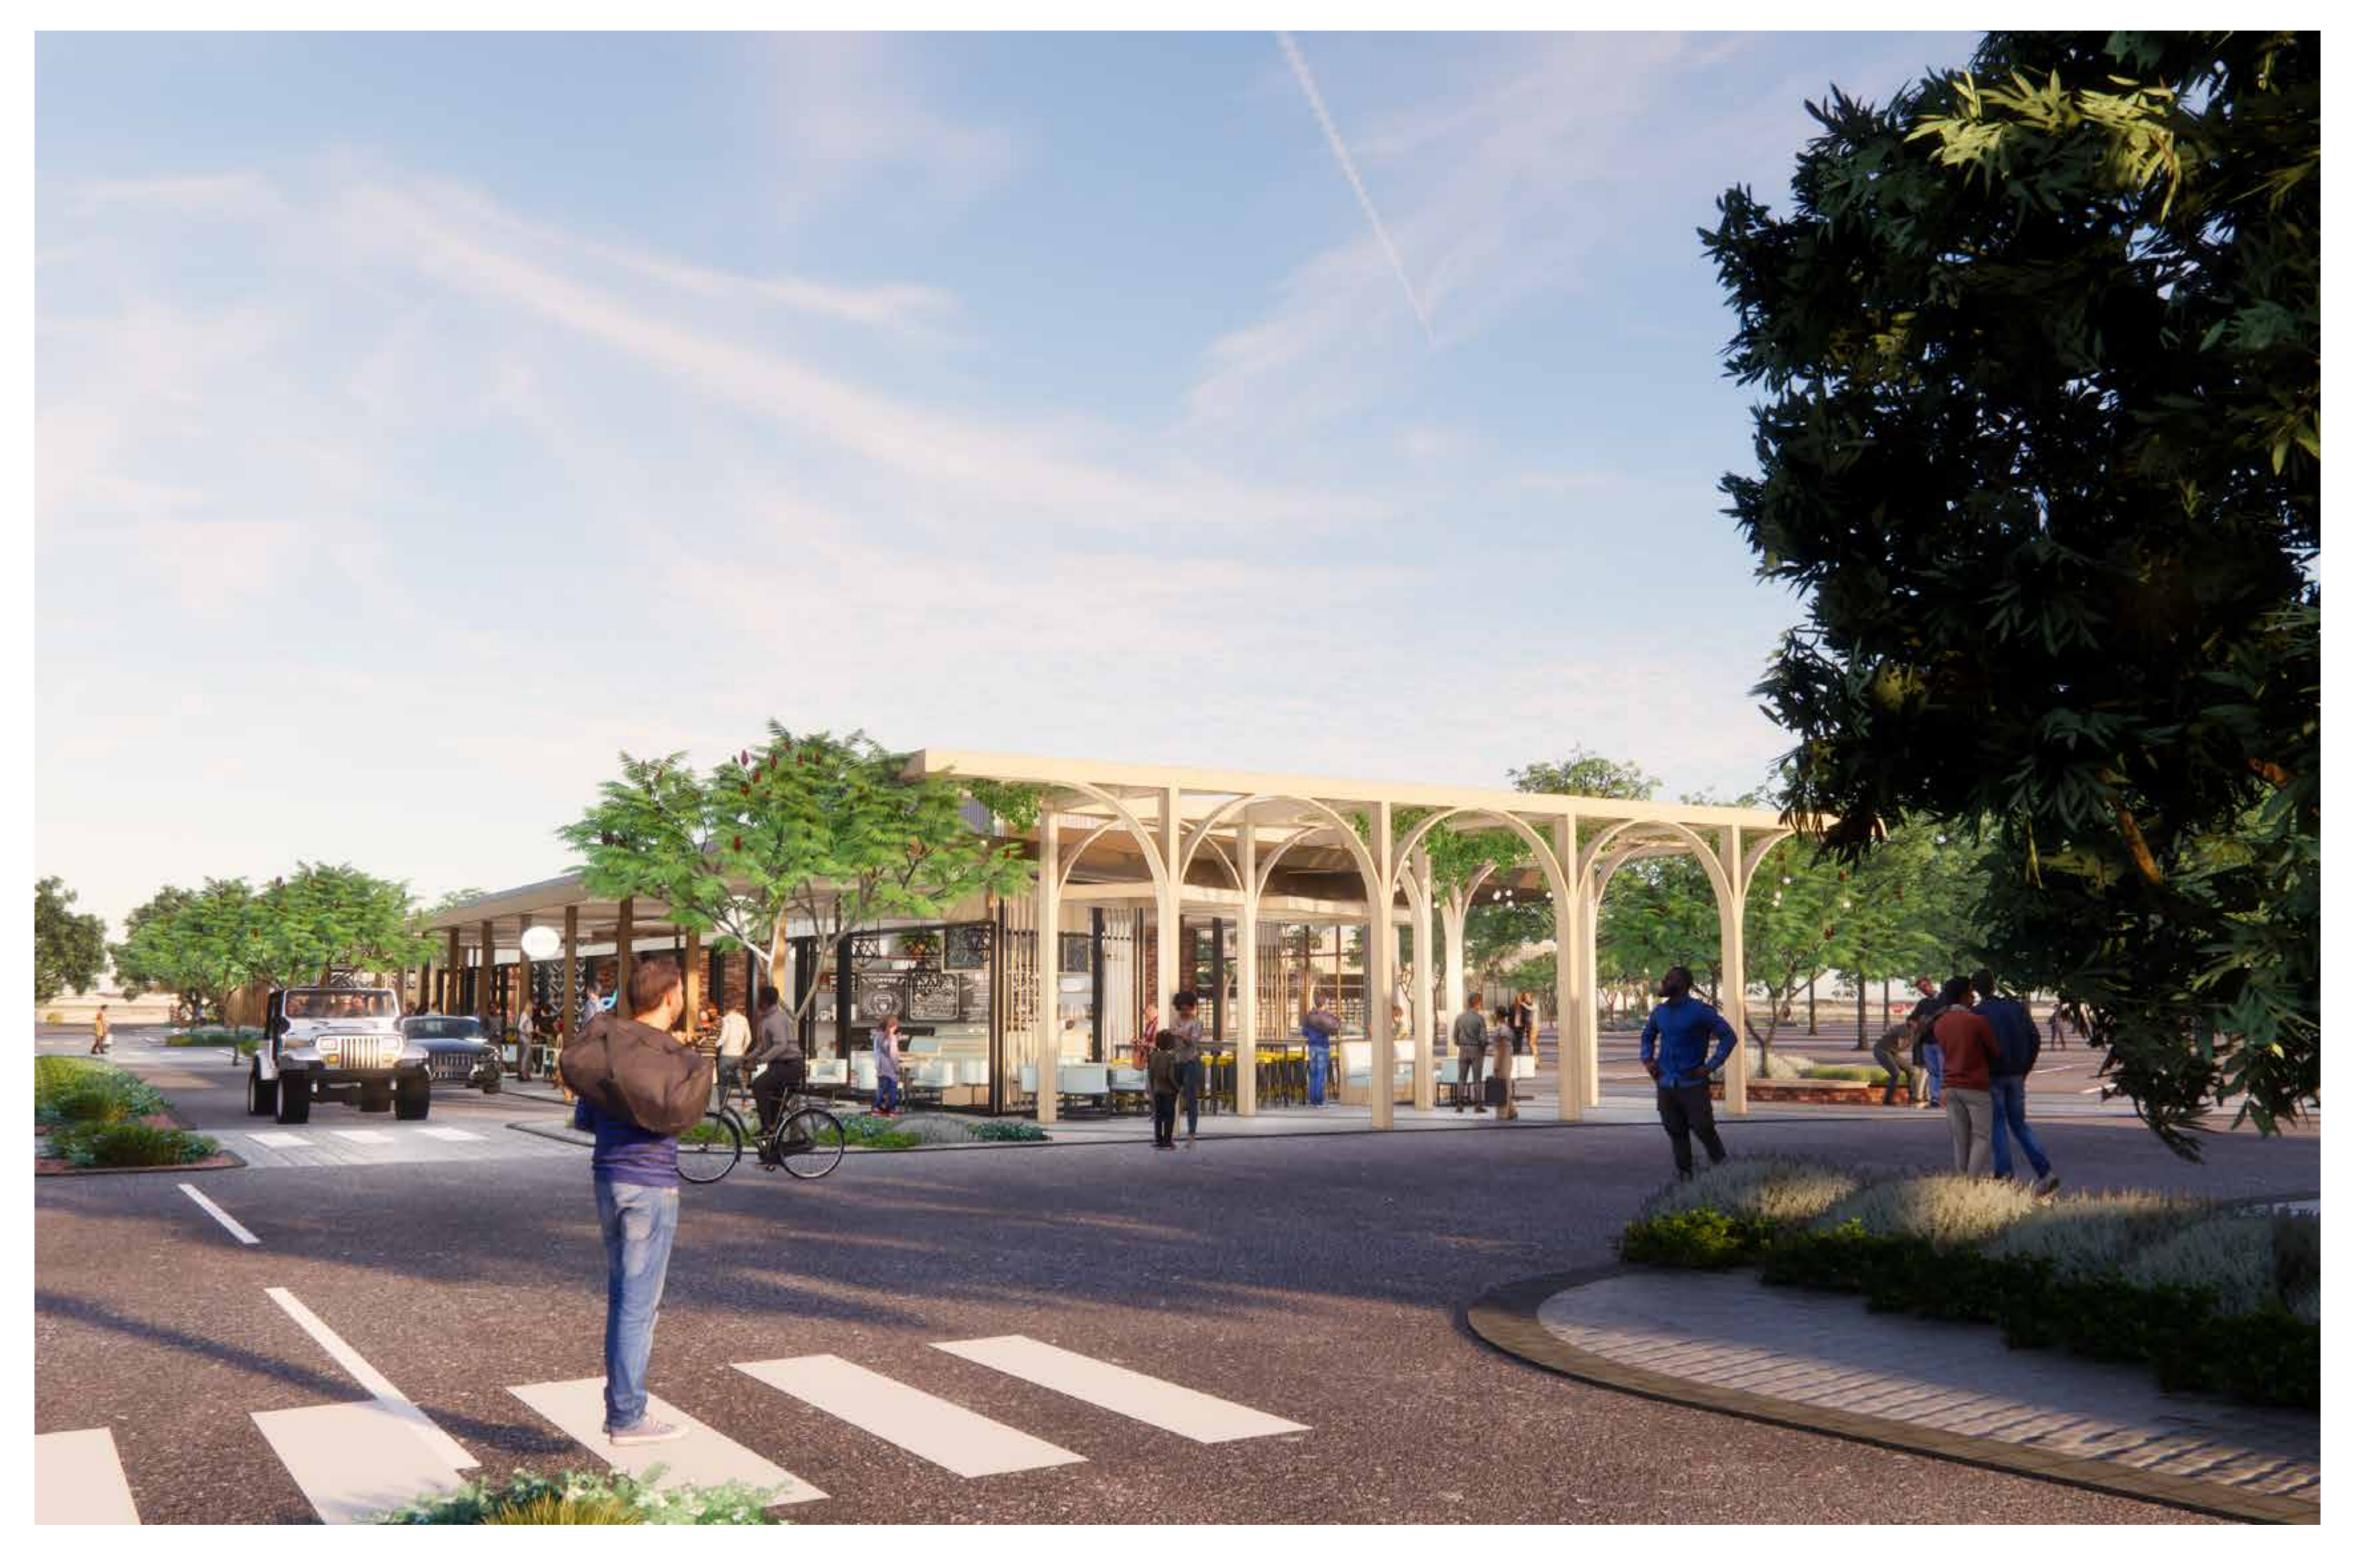

Port Jackson Fig trees anchor both ends of the main street (Peony Boulevard) and provide a sense of arrival and transition into a tree lined pedestrian friendly plaza with a communal town centre at the heart of the street. Feature deciduous trees connect the North and South sides of the town centre, this connection is further strengthened by a raised roadway paved to create a pedestrian priority space. The central section of the main street can be closed of via use of removable bollards for events/occasions.

Use of detailed material selection (including pattern, finish & materiality) to visually delineate between various spaces (i.e from roadway to pedestrian to private/alfresco to communal). Introducing warm toned paving, natural sustainable/recycled timbers, limestone materials to invoke coastal vibe.

The central heart/town centre has been designed to create zones for various activities which then flow/bleed into each other. These zones consists of general pedestrian/foot traffic; private alfresco space for use of adjacent Food & Beverage for seating, this has the option to flow into the communal spaces which consist of built-in furniture for general public use and child friendly 'playable' space. Along with varying materials these spaces can be separated via used of inground and raised planters to form soft/ natural visual barriers.