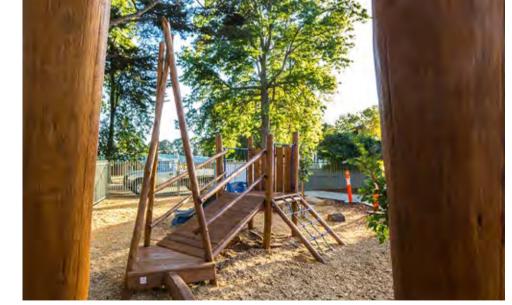

Varying pocket parks ranging from small intimate spaces with planting and seating to larger open grass spaces with shade trees, seating and potential for play opportunities. Providing spaces of various scales and use within the centre.

#### Legend

- Pedestrian zone pavement warm tone granite in stack bond layout to match roadway pavement layout
- Raised roadway pavement grey tone granite pavers in stack bond layout to match pedestrian pavement with edge pavement
- Alfresco zone pavement warm tone honed granite pavers in ashlar pattern to differentiate from pedestrian/ foot traffic zone
- O4 Communal zone pavement warm two tone exfoliated granite pavers to match alfresco zone
- Raised masonry planters to form barrier to road edge
- Built-in seating to edge of garden bed/ planters - Option to form part of retail alfresco seating
- O7 Built-in seating and raised planter to communal space to provide public seating and connection to play area
- Play area for children with low fencing to road facing side, with play sculptures and low mounding to provide play space with limited fall zone requirements and low risk. Option for play sculpture to form part of public art strategy
- Small pocket park with planting and seating under shade trees. Access path through to prevent use of garden beds as thoroughfare, garden beds to have concrete edge to dissuade access.
- Large pocket park with open grass space,
  option to have play space located within in-lieu of communal space location.
  Large shade trees with seating under and planting buffer/ screening to car park
- Alfresco seating space with shade structure to Northern side of Main Street, with low retaining wall to street side
- Proposed bike rack locations, bins and drinking fountains to be located within vicinity
- Proposed location of removable bollards to allow partial street shutdown for events etc