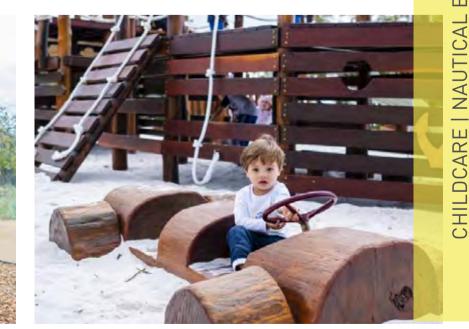

Nominated areas for public art location, which can form part of an overall local art strategy with involvement of local community to create art relating to local character

Similar coastal themes can be carried through to the childcare through use of nautical/beach theme equipment and colour/ material palette.