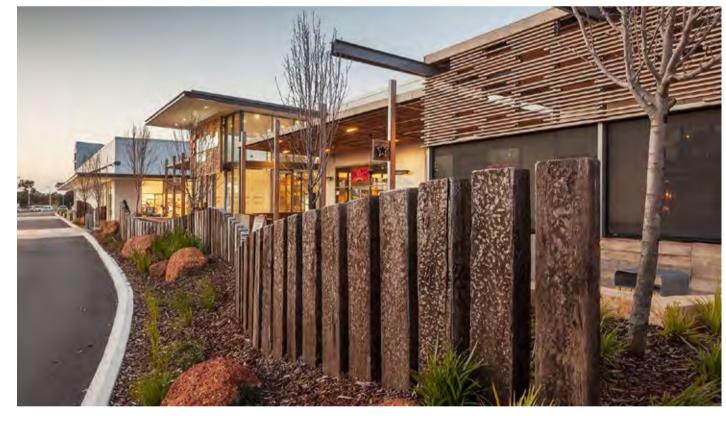

Use of detailed material selection (including pattern, finish & materiality) to visually delineate between various spaces (i.e from roadway to pedestrian to private/alfresco to communal). Introducing warm toned paving, natural sustainable/recycled timbers, limestone materials to invoke coastal vibe.

- Araucaria heterophylla / Norfolk Island Pine
- Agonis flexuosa/ W.A Peppermint Tree
- Melaleuca quinquenervia/ Broad-Leaved Paperbark
- Erythrina indica / Coral Tree

Marmion Avenue

• Agonis flexuosa/ W.A Peppermint Tree (To match existing)