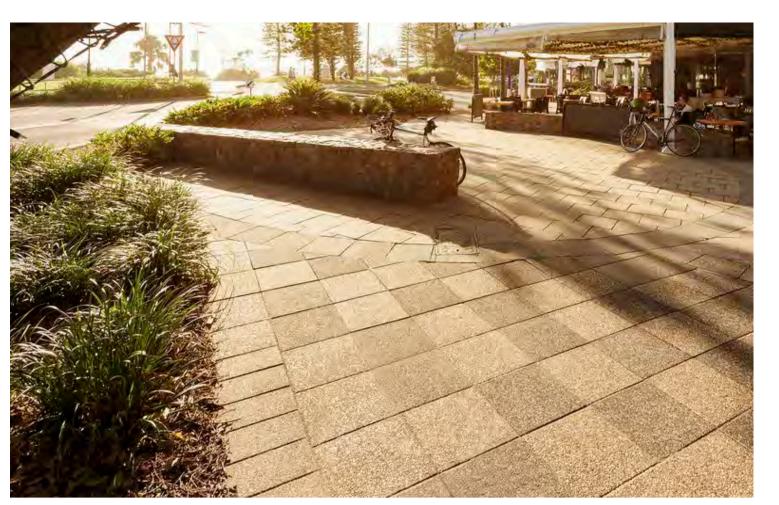

### Main Street

Road pavement flush with pedestrian footpath pavement with edge delineation

Tonal pavement variation between road pavement and pedestrian footpath pavement using small paving size and pattern

Grey toned granite pavement to raised roadway

Warm toned granite pavement to pedestrian foot path

## Town Centre

Warm toned granite paving to alfresco and communal areas with honed and exfoliated finishes to define areas

Transition from alfresco paving to communal paving using continuous pattern

Transition from alfresco paving to communal paving using continuous pattern