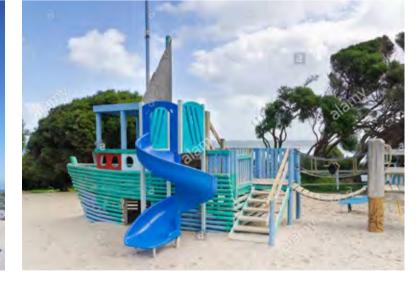

Nominated areas for public art location, which can form part of an overall local art strategy with involvement of local community to create art relating to local character

Similar coastal themes can be carried through to the childcare through use of nautical/beach theme equipment and colour/ material palette.