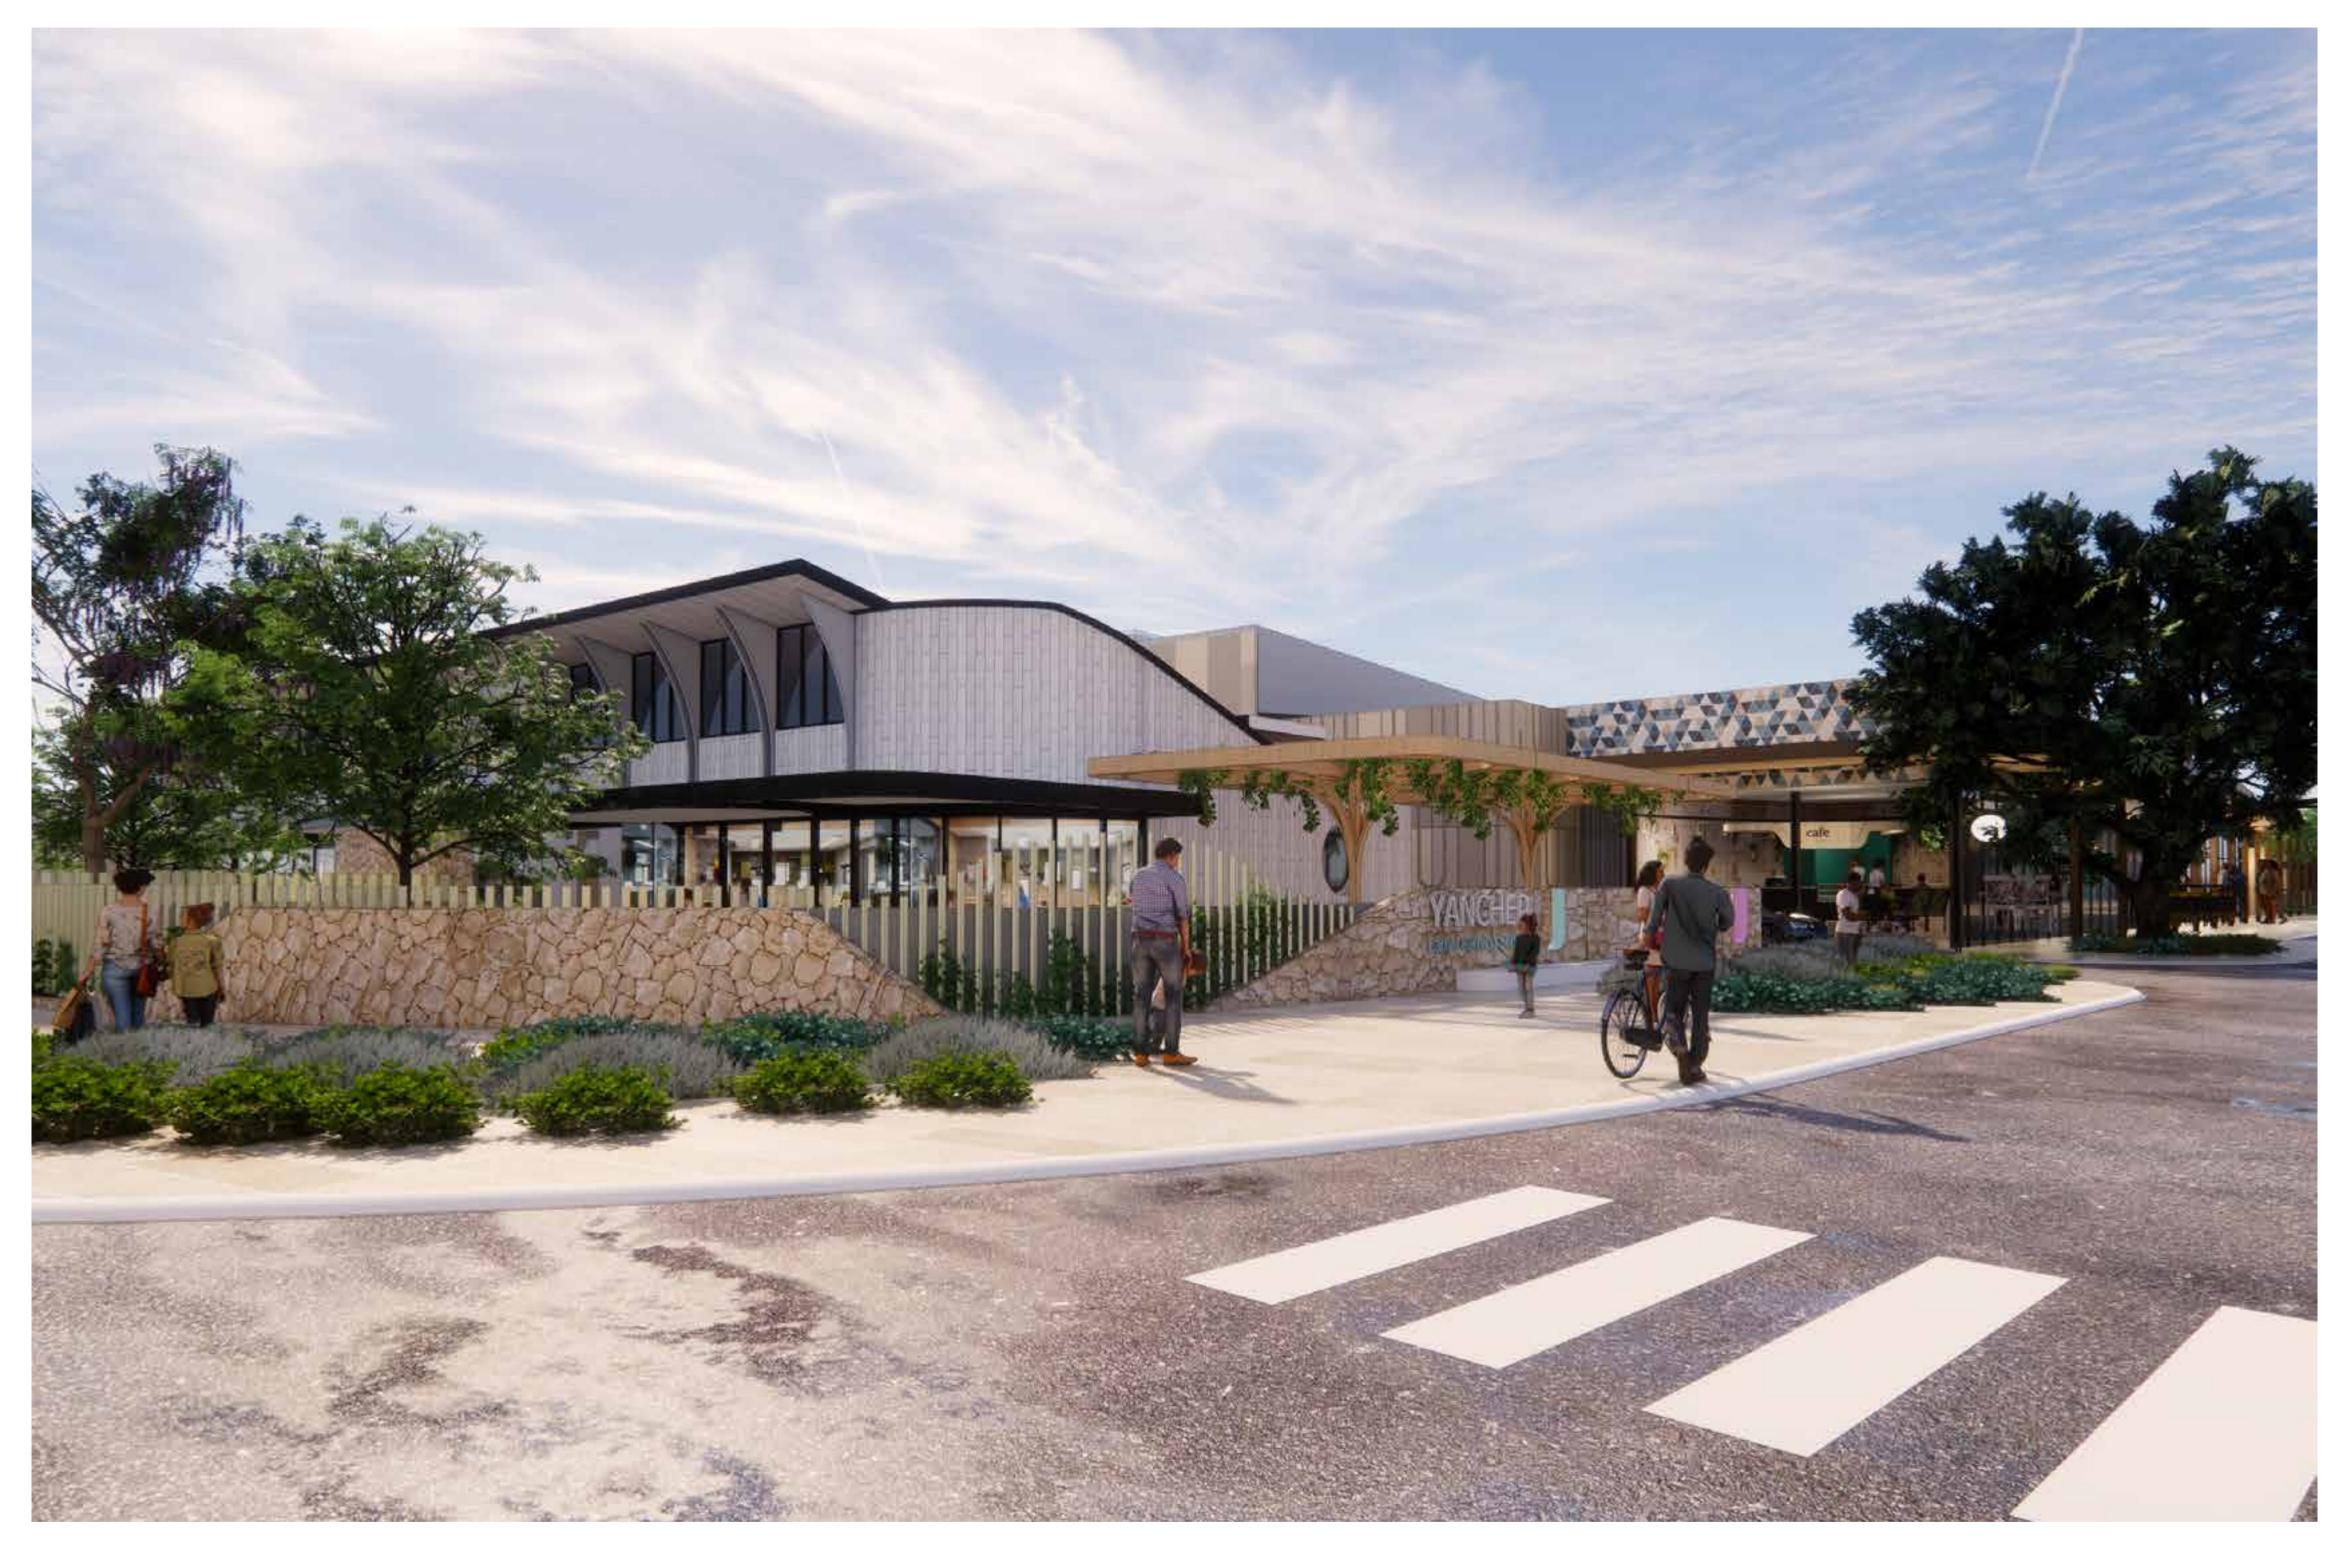

Activated 'Mainstreet'

North-Facing Food & Beverage / Retail

'Town Square'

Alfresco / Pocket Park

Vehicular Arrival / Departure

Primary Pedestrian Circulation

Landscape Anchor

Supermarket

Port Jackson Fig trees anchor both ends of the main street (Peony Boulevard) and provide a sense of arrival and transition into a tree lined pedestrian friendly plaza with a communal town centre at the heart of the street. Feature deciduous trees connect the North and South sides of the town centre, this connection is further strengthened by a raised roadway paved to create a pedestrian priority space. The central section of the main street can be closed of via use of removable bollards for events/occasions.

Use of detailed material selection (including pattern, finish & materiality) to visually delineate between various spaces (i.e from roadway to pedestrian to private/alfresco to communal). Introducing warm toned paving, natural sustainable/recycled timbers, limestone materials to invoke coastal vibe.

The central heart/town centre has been designed to create zones for various activities which then flow/bleed into each other. These zones consists of general pedestrian/foot traffic; private alfresco space for use of adjacent Food & Beverage for seating, this has the option to flow into the communal spaces which consist of built-in furniture for general public use and child friendly 'playable' space. Along with varying materials these spaces can be separated via used of inground and raised planters to form soft/ natural visual barriers.