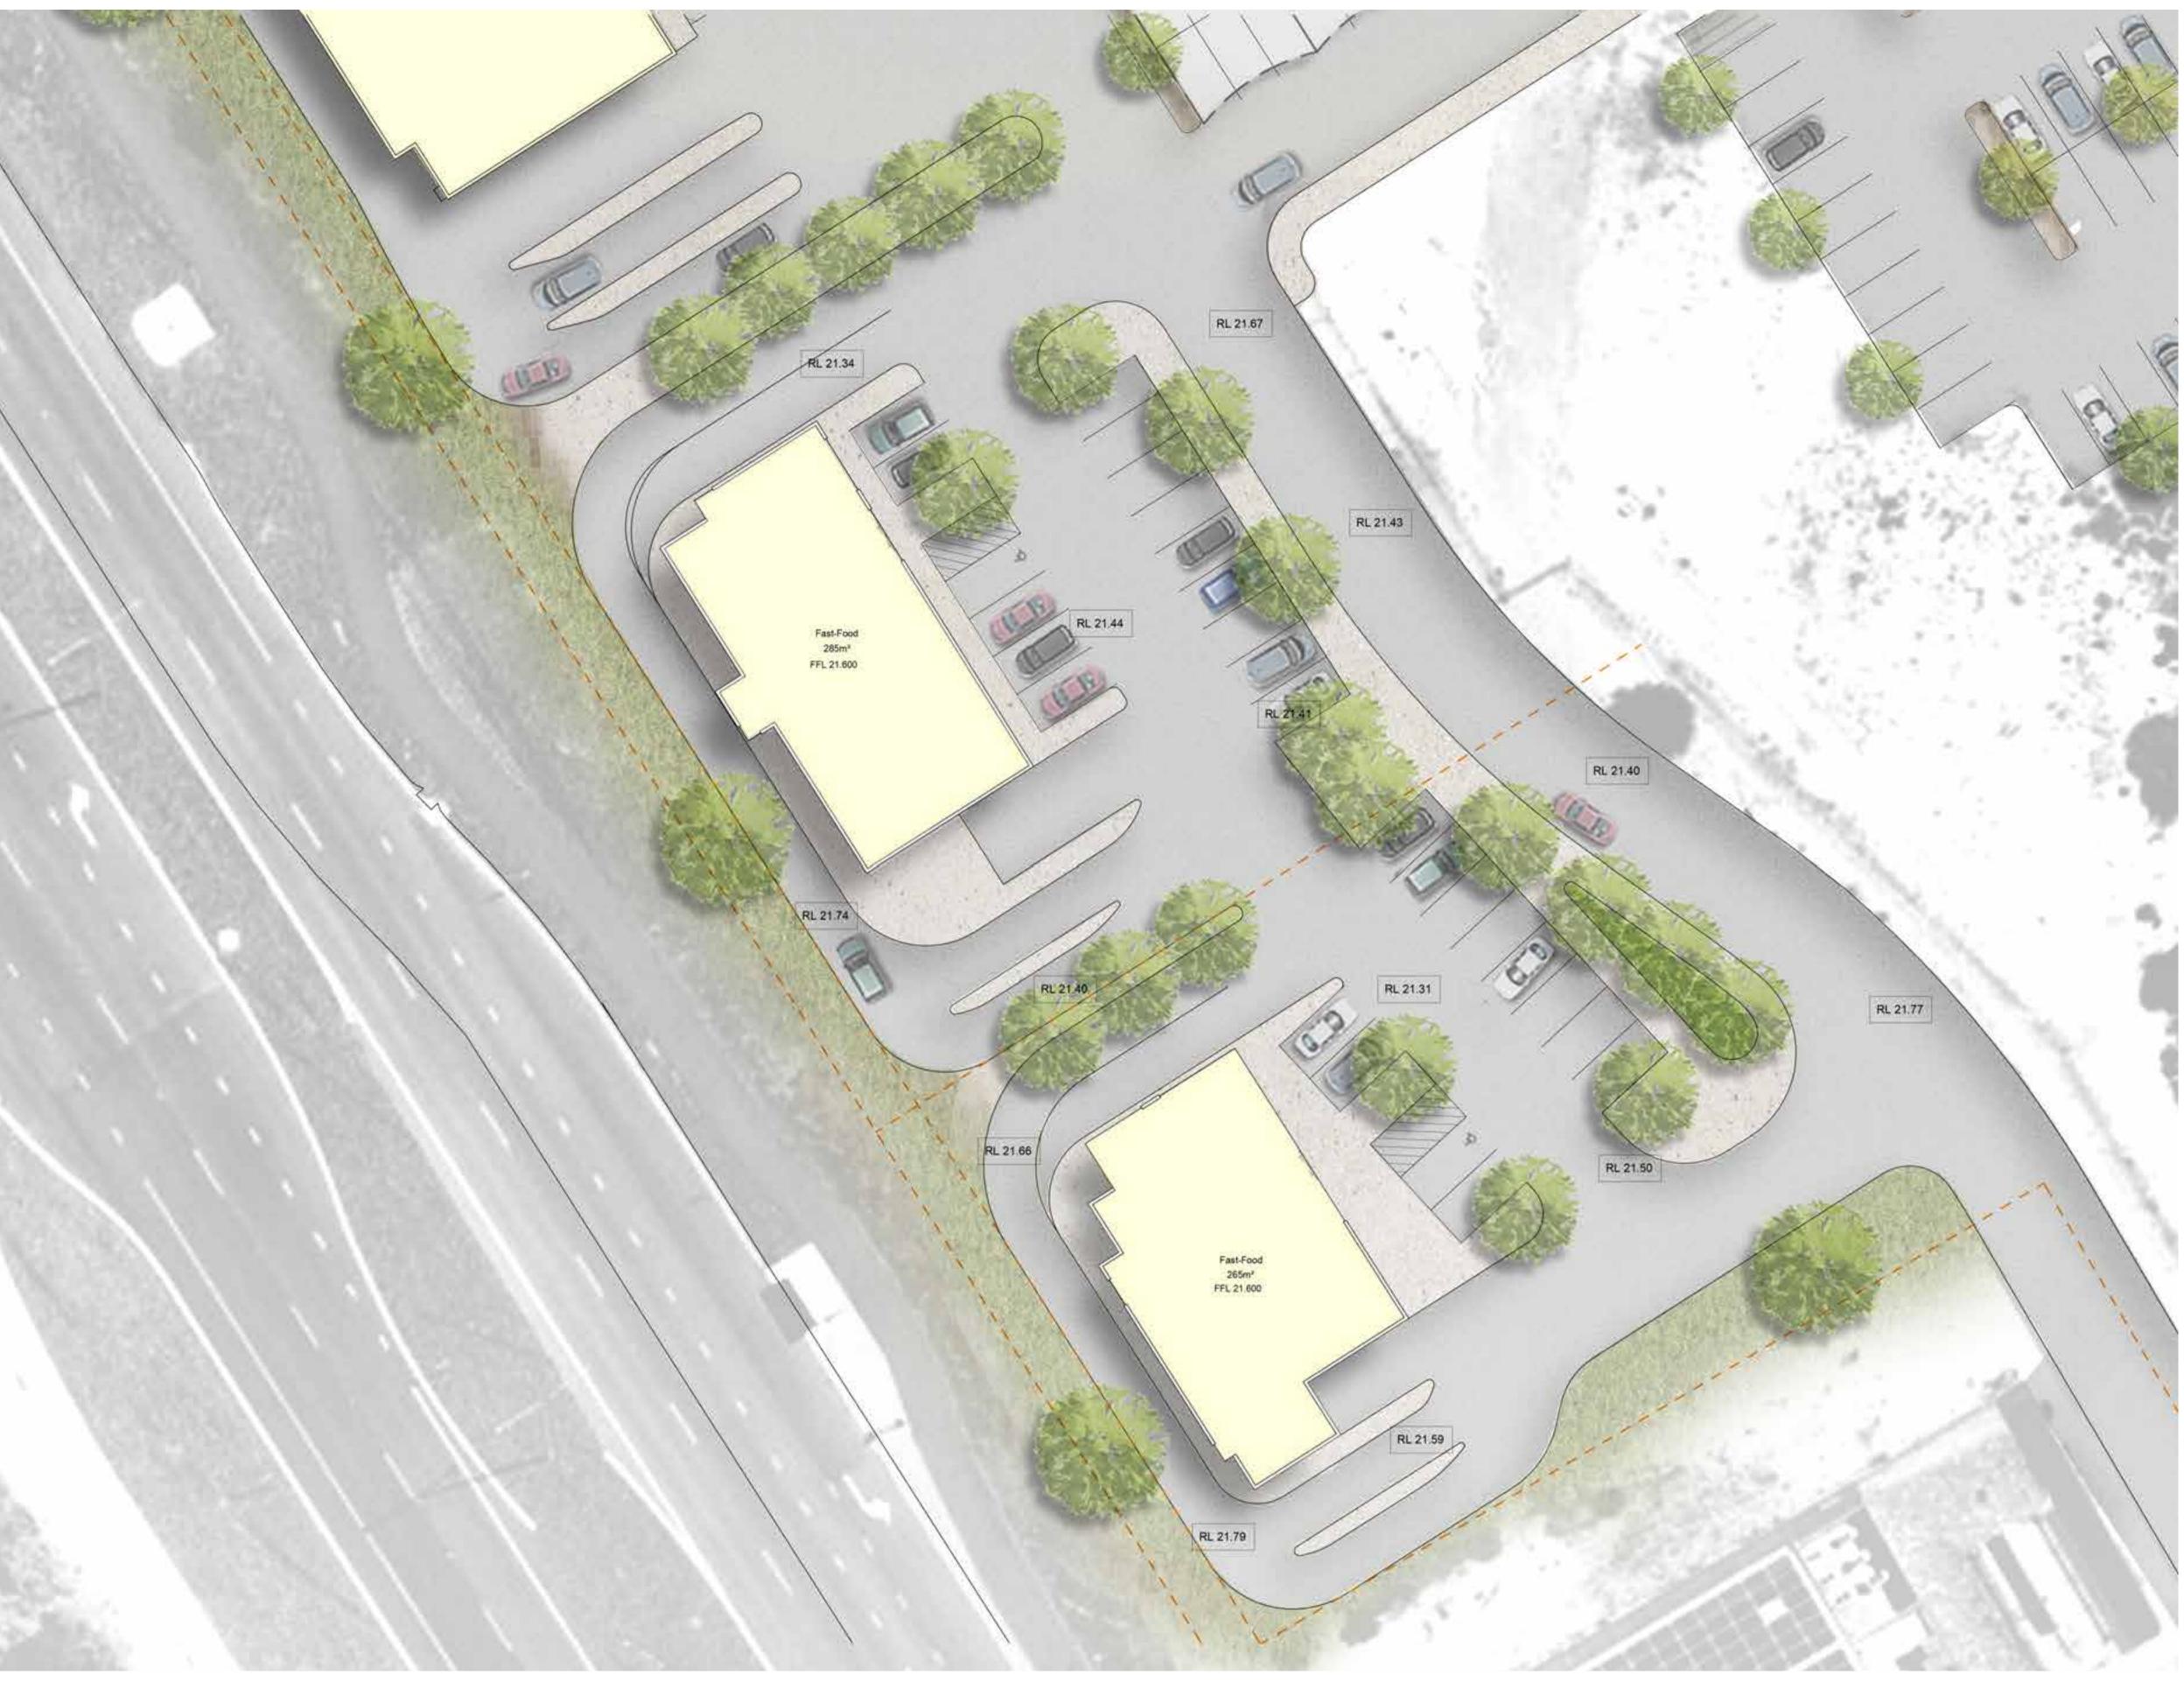

Retail / F&B

Commercial / Other

Health and Wellness

Childcare

Fast Food

Fuel

Existing

Future Stage

Future Stage

1:200 @ A1, 1:400 @ A3

20133

Supermarket

Retail / F&B

Commercial / Other

Health and Wellness

Childcare

Fast Food

Fuel

( Existing

Future Stage

Note: Areas are approximate only and are subject to change.

Yanchep Central Shopping Centre

Proposed Plan - Stage 1

City of Wanneroo - Development Application