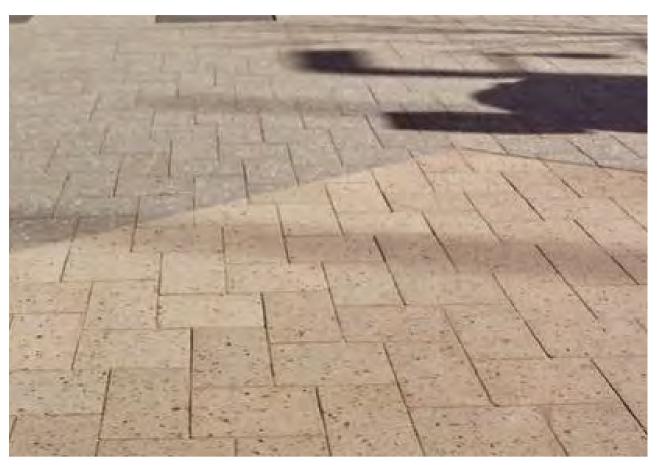

### Main Street

Road pavement flush with pedestrian footpath pavement with edge delineation

Tonal pavement variation between road pavement and pedestrian footpath pavement using small paving size and pattern

Grey toned granite pavement to raised roadway

Warm toned granite pavement to pedestrian foot path