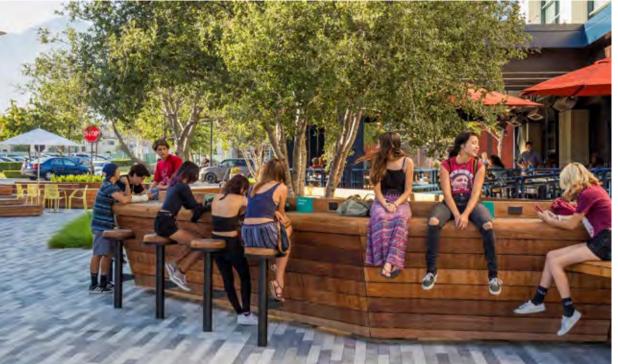

The central heart/town centre has been designed to create zones for various activities which then flow/bleed into each other. These zones consists of general pedestrian/foot traffic; private alfresco space for use of adjacent Food & Beverage for seating, this has the option to flow into the communal spaces which consist of built-in furniture for general public use and child friendly 'playable' space. Along with varying materials these spaces can be separated via used of inground and raised planters to form soft/ natural visual barriers.

## Town Centre

Warm toned granite paving to alfresco and communal areas with honed and exfoliated finishes to define areas

Transition from alfresco paving to communal paving using continuous pattern

Transition from alfresco paving to communal paving using continuous pattern

Warm toned granite paving to alfresco and communal areas

### Legend

- Landscape Buffer Planting RaisedPlanters or In-Ground Garden Beds
- Open Alfresco Zone Outdoor Seating: Movable with Communal Family Gathering Space overall
- Ostreet Alfresco Zone Outdoor Seating:
  Movable; Built-In Seating to Garden Beds
- 04 General Public Foot Traffic Zone
- Public/ Communal Gathering Area with Potential Play Sculpture
- Ob Arbor Structure over Alfresco/ Communal Gathering Area
- Flush Pavement Road to Pedestrian Area
- OB Pocket Park with Shade Trees and Seating
- Removable bollards
- Path connections/ Foot Traffic Direction
- ♦ View across both Supermarkets

#### Legend

- Pedestrian zone pavement warm tone granite in stack bond layout to match roadway pavement layout
- Raised roadway pavement grey tone granite pavers in stack bond layout to match pedestrian pavement with edge pavement
- Alfresco zone pavement warm tone honed granite pavers in ashlar pattern to differentiate from pedestrian/ foot traffic zone
- O4 Communal zone pavement warm two tone exfoliated granite pavers to match alfresco zone
- Raised masonry planters to form barrier to road edge
- Built-in seating to edge of garden bed/ planters - Option to form part of retail alfresco seating
- O7 Built-in seating and raised planter to communal space to provide public seating and connection to play area
- Play area for children with low fencing to road facing side, with play sculptures and low mounding to provide play space with limited fall zone requirements and low risk. Option for play sculpture to form part of public art strategy
- Small pocket park with planting and seating under shade trees. Access path through to prevent use of garden beds as thoroughfare, garden beds to have concrete edge to dissuade access.
- Large pocket park with open grass space,
  option to have play space located within in-lieu of communal space location.
  Large shade trees with seating under and planting buffer/ screening to car park
- Alfresco seating space with shade structure to Northern side of Main Street, with low retaining wall to street side
- Proposed bike rack locations, bins and drinking fountains to be located within vicinity
- Proposed location of removable bollards to allow partial street shutdown for events etc