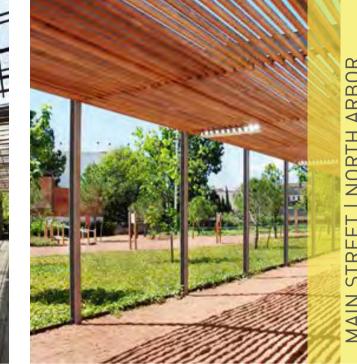

### Legend

- Landscape Buffer Planting RaisedPlanters or In-Ground Garden Beds
- Open Alfresco Zone Outdoor Seating: Movable with Communal Family Gathering Space overall
- Ostreet Alfresco Zone Outdoor Seating:
  Movable; Built-In Seating to Garden Beds
- 04 General Public Foot Traffic Zone
- Public/ Communal Gathering Area with Potential Play Sculpture
- Ob Arbor Structure over Alfresco/ Communal Gathering Area
- Flush Pavement Road to Pedestrian Area
- OB Pocket Park with Shade Trees and Seating
- Removable bollards
- Path connections/ Foot Traffic Direction
- ♦ View across both Supermarkets

#### Legend

- Pedestrian zone pavement warm tone granite in stack bond layout to match roadway pavement layout
- Raised roadway pavement grey tone granite pavers in stack bond layout to match pedestrian pavement with edge pavement
- Alfresco zone pavement warm tone honed granite pavers in ashlar pattern to differentiate from pedestrian/ foot traffic zone
- O4 Communal zone pavement warm two tone exfoliated granite pavers to match alfresco zone
- Raised masonry planters to form barrier to road edge
- Built-in seating to edge of garden bed/ planters - Option to form part of retail alfresco seating
- O7 Built-in seating and raised planter to communal space to provide public seating and connection to play area
- Play area for children with low fencing to road facing side, with play sculptures and low mounding to provide play space with limited fall zone requirements and low risk. Option for play sculpture to form part of public art strategy
- Small pocket park with planting and seating under shade trees. Access path through to prevent use of garden beds as thoroughfare, garden beds to have concrete edge to dissuade access.
- Large pocket park with open grass space,
  option to have play space located within in-lieu of communal space location.
  Large shade trees with seating under and planting buffer/ screening to car park
- Alfresco seating space with shade structure to Northern side of Main Street, with low retaining wall to street side
- Proposed bike rack locations, bins and drinking fountains to be located within vicinity
- Proposed location of removable bollards to allow partial street shutdown for events etc

Yanchep Central Shopping Centre

Main Street Town Centre Landscape Plan Masterplanning

L1.09 JULY 2021

REV E

Section A-A Cutting through Town Centre Communal Zone

Section B-B Cutting through Town Centre Alfresco Areas