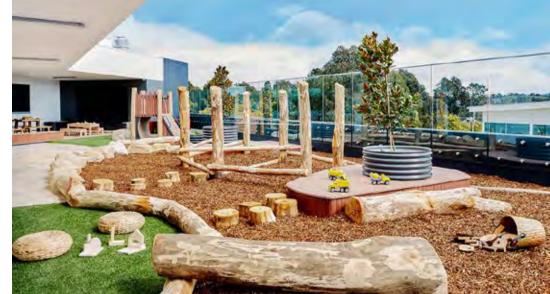

The central heart/town centre has been designed to create zones for various activities which then flow/bleed into each other. These zones consists of general pedestrian/foot traffic; private alfresco space for use of adjacent Food & Beverage for seating, this has the option to flow into the communal spaces which consist of built-in furniture for general public use and child friendly 'playable' space. Along with varying materials these spaces can be separated via used of inground and raised planters to form soft/ natural visual barriers.

Varying pocket parks ranging from small intimate spaces with planting and seating to larger open grass spaces with shade trees, seating and potential for play opportunities. Providing spaces of various scales and use within the centre.