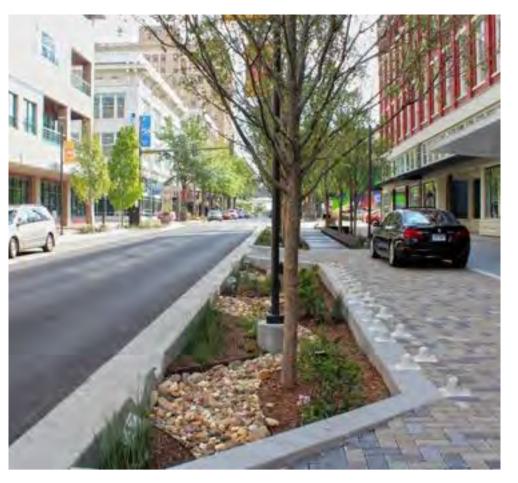

Use of detailed material selection (including pattern, finish & materiality) to visually delineate between various spaces (i.e from roadway to pedestrian to private/alfresco to communal). Introducing warm toned paving, natural sustainable/recycled timbers, limestone materials to invoke coastal vibe.

Grey toned granite pavement to raised roadway

Warm toned granite pavement to pedestrian foot path