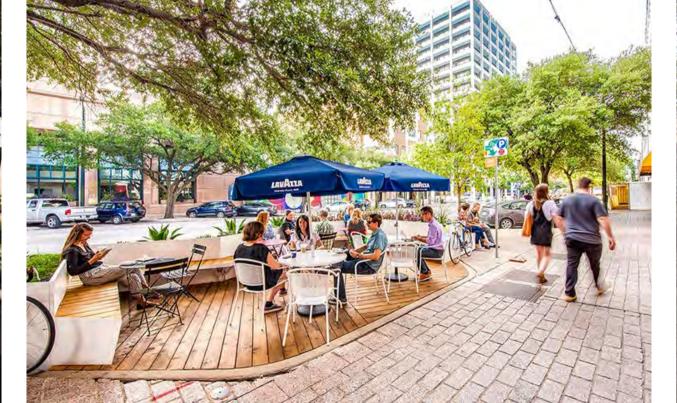

The central heart/town centre has been designed to create zones for various activities which then flow/bleed into each other. These zones consists of general pedestrian/foot traffic; private alfresco space for use of adjacent Food & Beverage for seating, this has the option to flow into the communal spaces which consist of built-in furniture for general public use and child friendly 'playable' space. Along with varying materials these spaces can be separated via used of inground and raised planters to form soft/ natural visual barriers.

## Town Centre

Warm toned granite paving to alfresco and communal areas with honed and exfoliated finishes to define areas

Transition from alfresco paving to communal paving using continuous pattern

Transition from alfresco paving to communal paving using continuous pattern

#### Legend

- Pedestrian zone pavement warm tone granite in stack bond layout to match roadway pavement layout
- Raised roadway pavement grey tone granite pavers in stack bond layout to match pedestrian pavement with edge pavement
- Alfresco zone pavement warm tone honed granite pavers in ashlar pattern to differentiate from pedestrian/ foot traffic zone
- O4 Communal zone pavement warm two tone exfoliated granite pavers to match alfresco zone
- Raised masonry planters to form barrier to road edge
- Built-in seating to edge of garden bed/ planters - Option to form part of retail alfresco seating
- O7 Built-in seating and raised planter to communal space to provide public seating and connection to play area
- Play area for children with low fencing to road facing side, with play sculptures and low mounding to provide play space with limited fall zone requirements and low risk. Option for play sculpture to form part of public art strategy
- Small pocket park with planting and seating under shade trees. Access path through to prevent use of garden beds as thoroughfare, garden beds to have concrete edge to dissuade access.
- Large pocket park with open grass space,
  option to have play space located within in-lieu of communal space location.
  Large shade trees with seating under and planting buffer/ screening to car park
- Alfresco seating space with shade structure to Northern side of Main Street, with low retaining wall to street side
- Proposed bike rack locations, bins and drinking fountains to be located within vicinity
- Proposed location of removable bollards to allow partial street shutdown for events etc