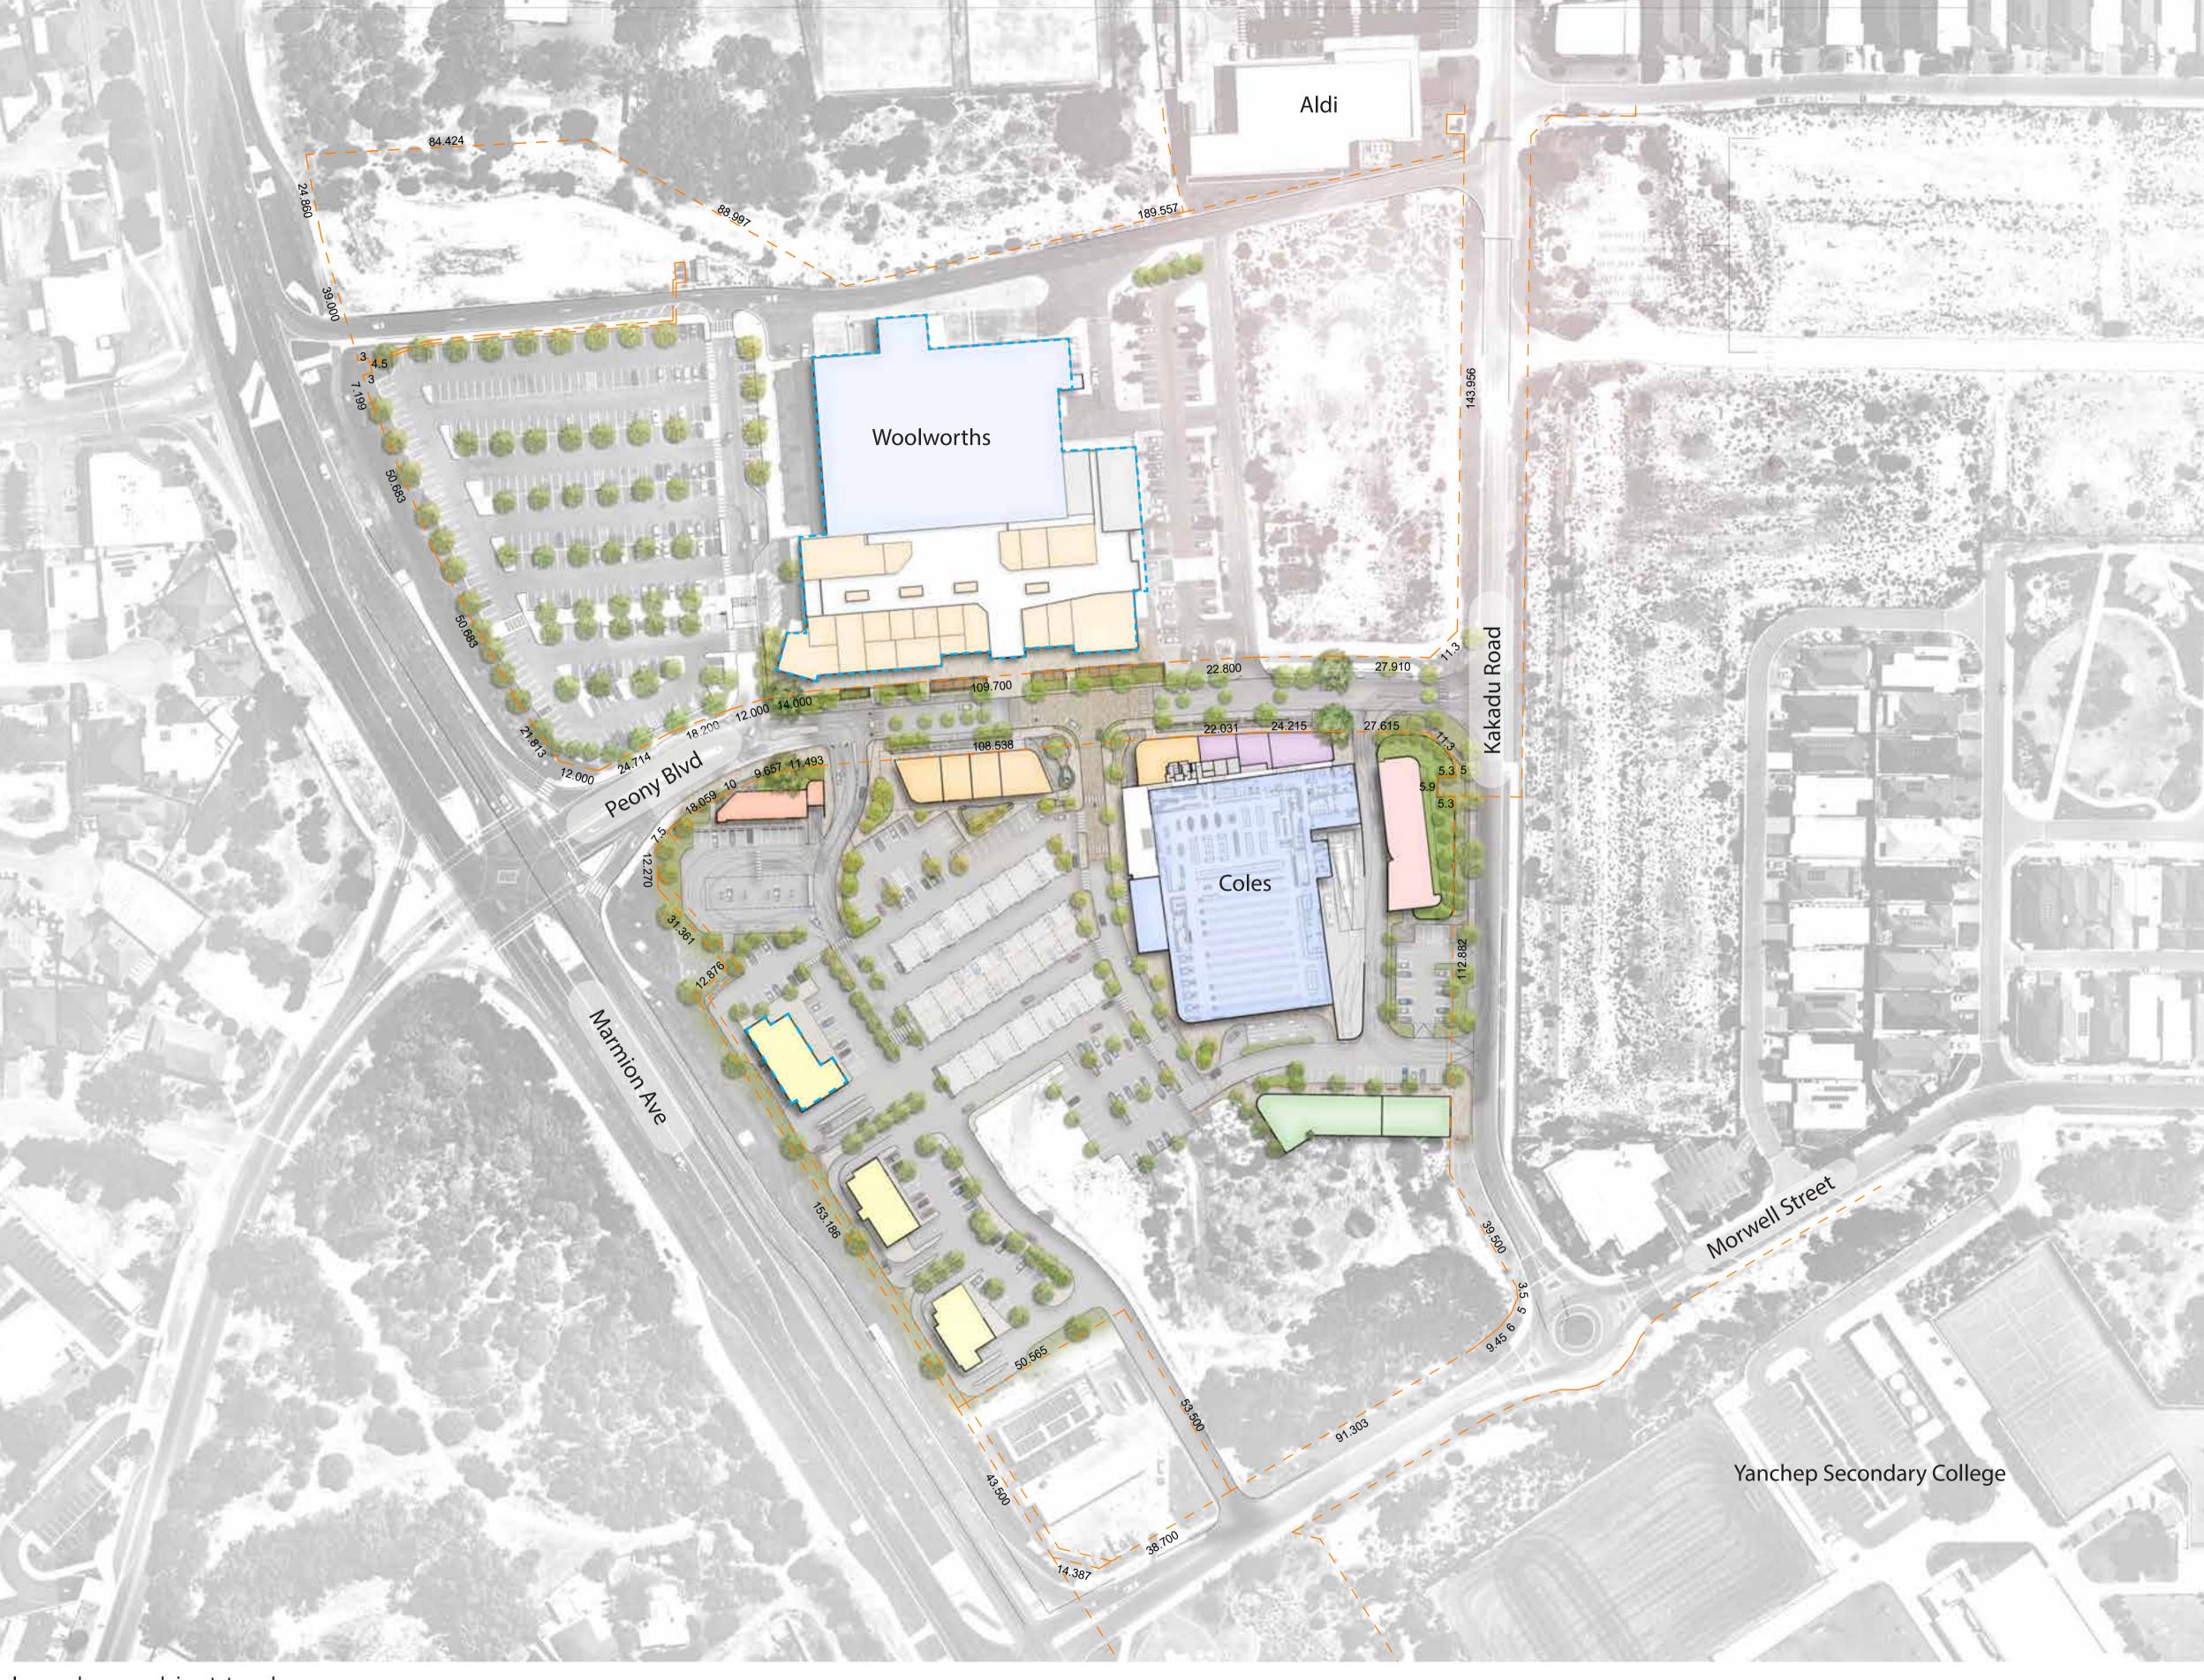

Note: Plan prepared by Chappell Lambert Everett

Note: Plan prepared by Buchan Group 2019

Yanchep Central Shopping Centre

Existing Plan City of Wanneroo - Development Application 07 2021

А DA7

1:1000 @ A1, 1:2000 @ A3 20133

Activated 'Mainstreet'

North-Facing Food & Beverage / Retail

'Town Square'

Alfresco / Pocket Park

Vehicular Arrival / Departure

Primary Pedestrian Circulation

Landscape Anchor

Supermarket

Retail / F&B

Commercial / Other

Health and Wellness

Childcare

Fast Food

Fuel

Existing

Future Stage