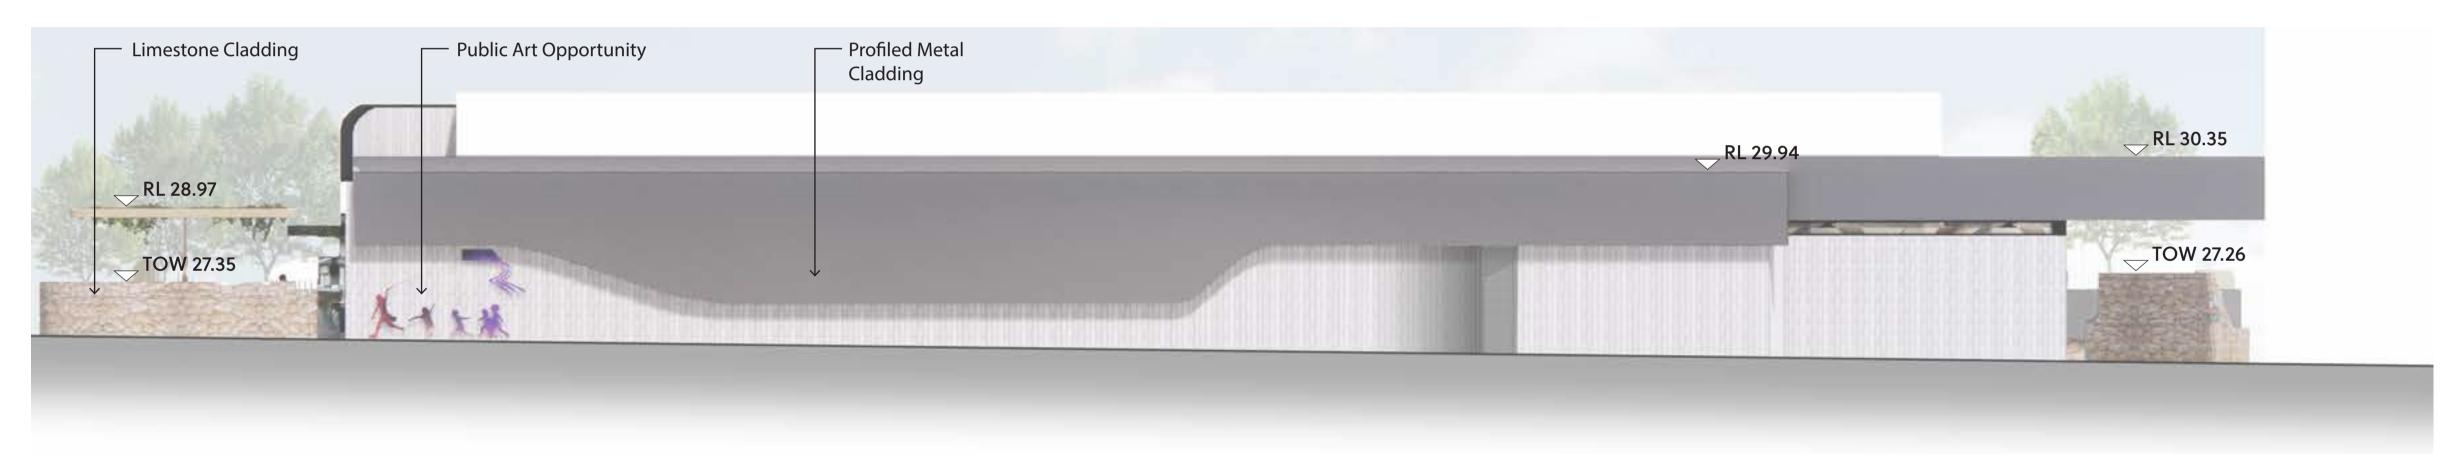

Note: Areas are approximate only and are subject to change.

1:200 @ A1, 1:400 @ A3

20133

Α

North Elevation - A

North Elevation - B

North Elevation - C

1:100 @ A1, 1:200 @ A3

20133

Α

South Elevation - A

South Elevation - B

1:100 @ A1, 1:200 @ A3

West Elevation A

West Elevation B

#### East Elevation A

East Elevation B

South Elevation

Yanchep Central Shopping Centre

Proposed Supermarket - Elevation
City of Wanneroo - Development Application

DA20 07 2021

Α

1:100 @ A1, 1:200 @ A3