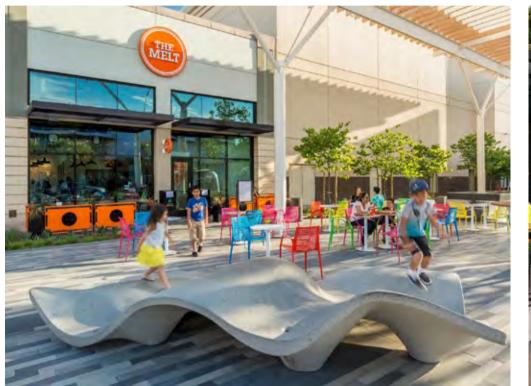

The central heart/town centre has been designed to create zones for various activities which then flow/bleed into each other. These zones consists of general pedestrian/foot traffic; private alfresco space for use of adjacent Food & Beverage for seating, this has the option to flow into the communal spaces which consist of built-in furniture for general public use and child friendly 'playable' space. Along with varying materials these spaces can be separated via used of inground and raised planters to form soft/ natural visual barriers.

Varying pocket parks ranging from small intimate spaces with planting and seating to larger open grass spaces with shade trees, seating and potential for play opportunities. Providing spaces of various scales and use within the centre.

# Play Sculpture

REV E L1.07 JULY 2021