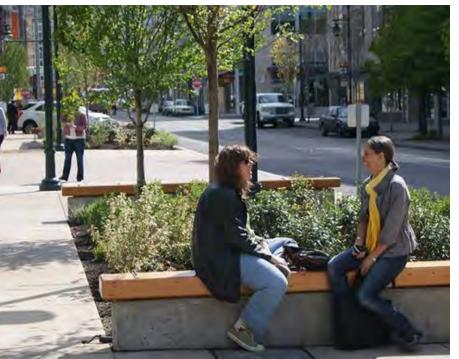

The central heart/town centre has been designed to create zones for various activities which then flow/bleed into each other. These zones consists of general pedestrian/foot traffic; private alfresco space for use of adjacent Food & Beverage for seating, this has the option to flow into the communal spaces which consist of built-in furniture for general public use and child friendly 'playable' space. Along with varying materials these spaces can be separated via used of inground and raised planters to form soft/ natural visual barriers.

Varying pocket parks ranging from small intimate spaces with planting and seating to larger open grass spaces with shade trees, seating and potential for play opportunities. Providing spaces of various scales and use within the centre.