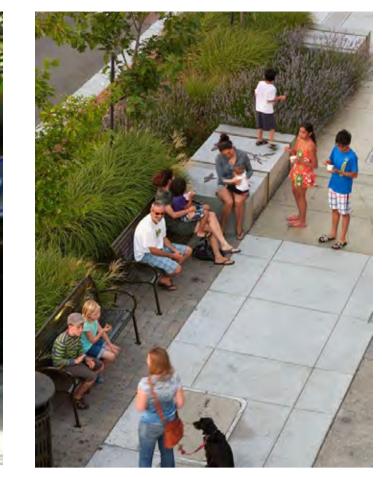

The central heart/town centre has been designed to create zones for various activities which then flow/bleed into each other. These zones consists of general pedestrian/foot traffic; private alfresco space for use of adjacent Food & Beverage for seating, this has the option to flow into the communal spaces which consist of built-in furniture for general public use and child friendly 'playable' space. Along with varying materials these spaces can be separated via used of inground and raised planters to form soft/ natural visual barriers.

Varying pocket parks ranging from small intimate spaces with planting and seating to larger open grass spaces with shade trees, seating and potential for play opportunities. Providing spaces of various scales and use within the centre.