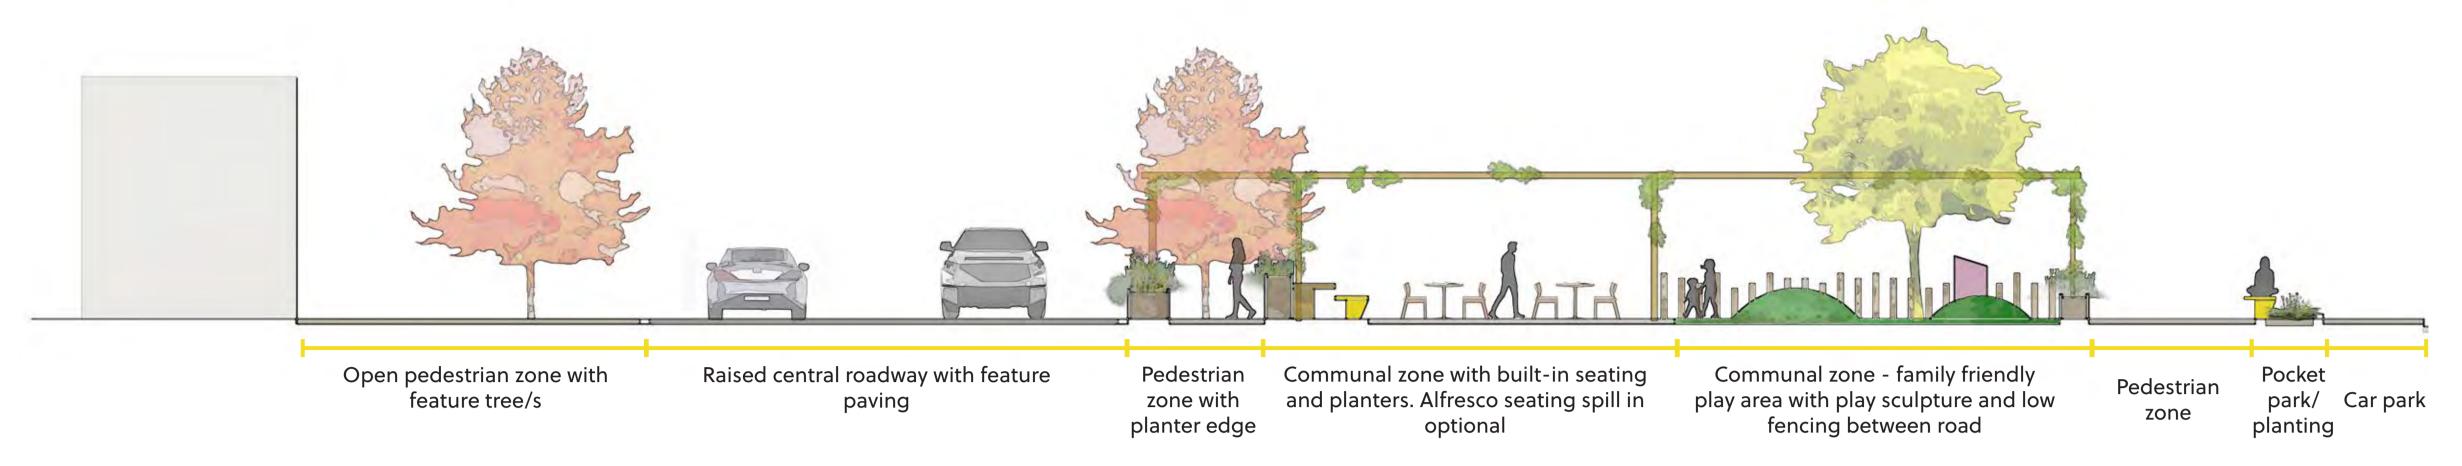

Yanchep Central Shopping Centre

Main Street Town Centre Landscape Plan Masterplanning

L1.09 JULY 2021

REV E

Section A-A Cutting through Town Centre Communal Zone

Section B-B Cutting through Town Centre Alfresco Areas