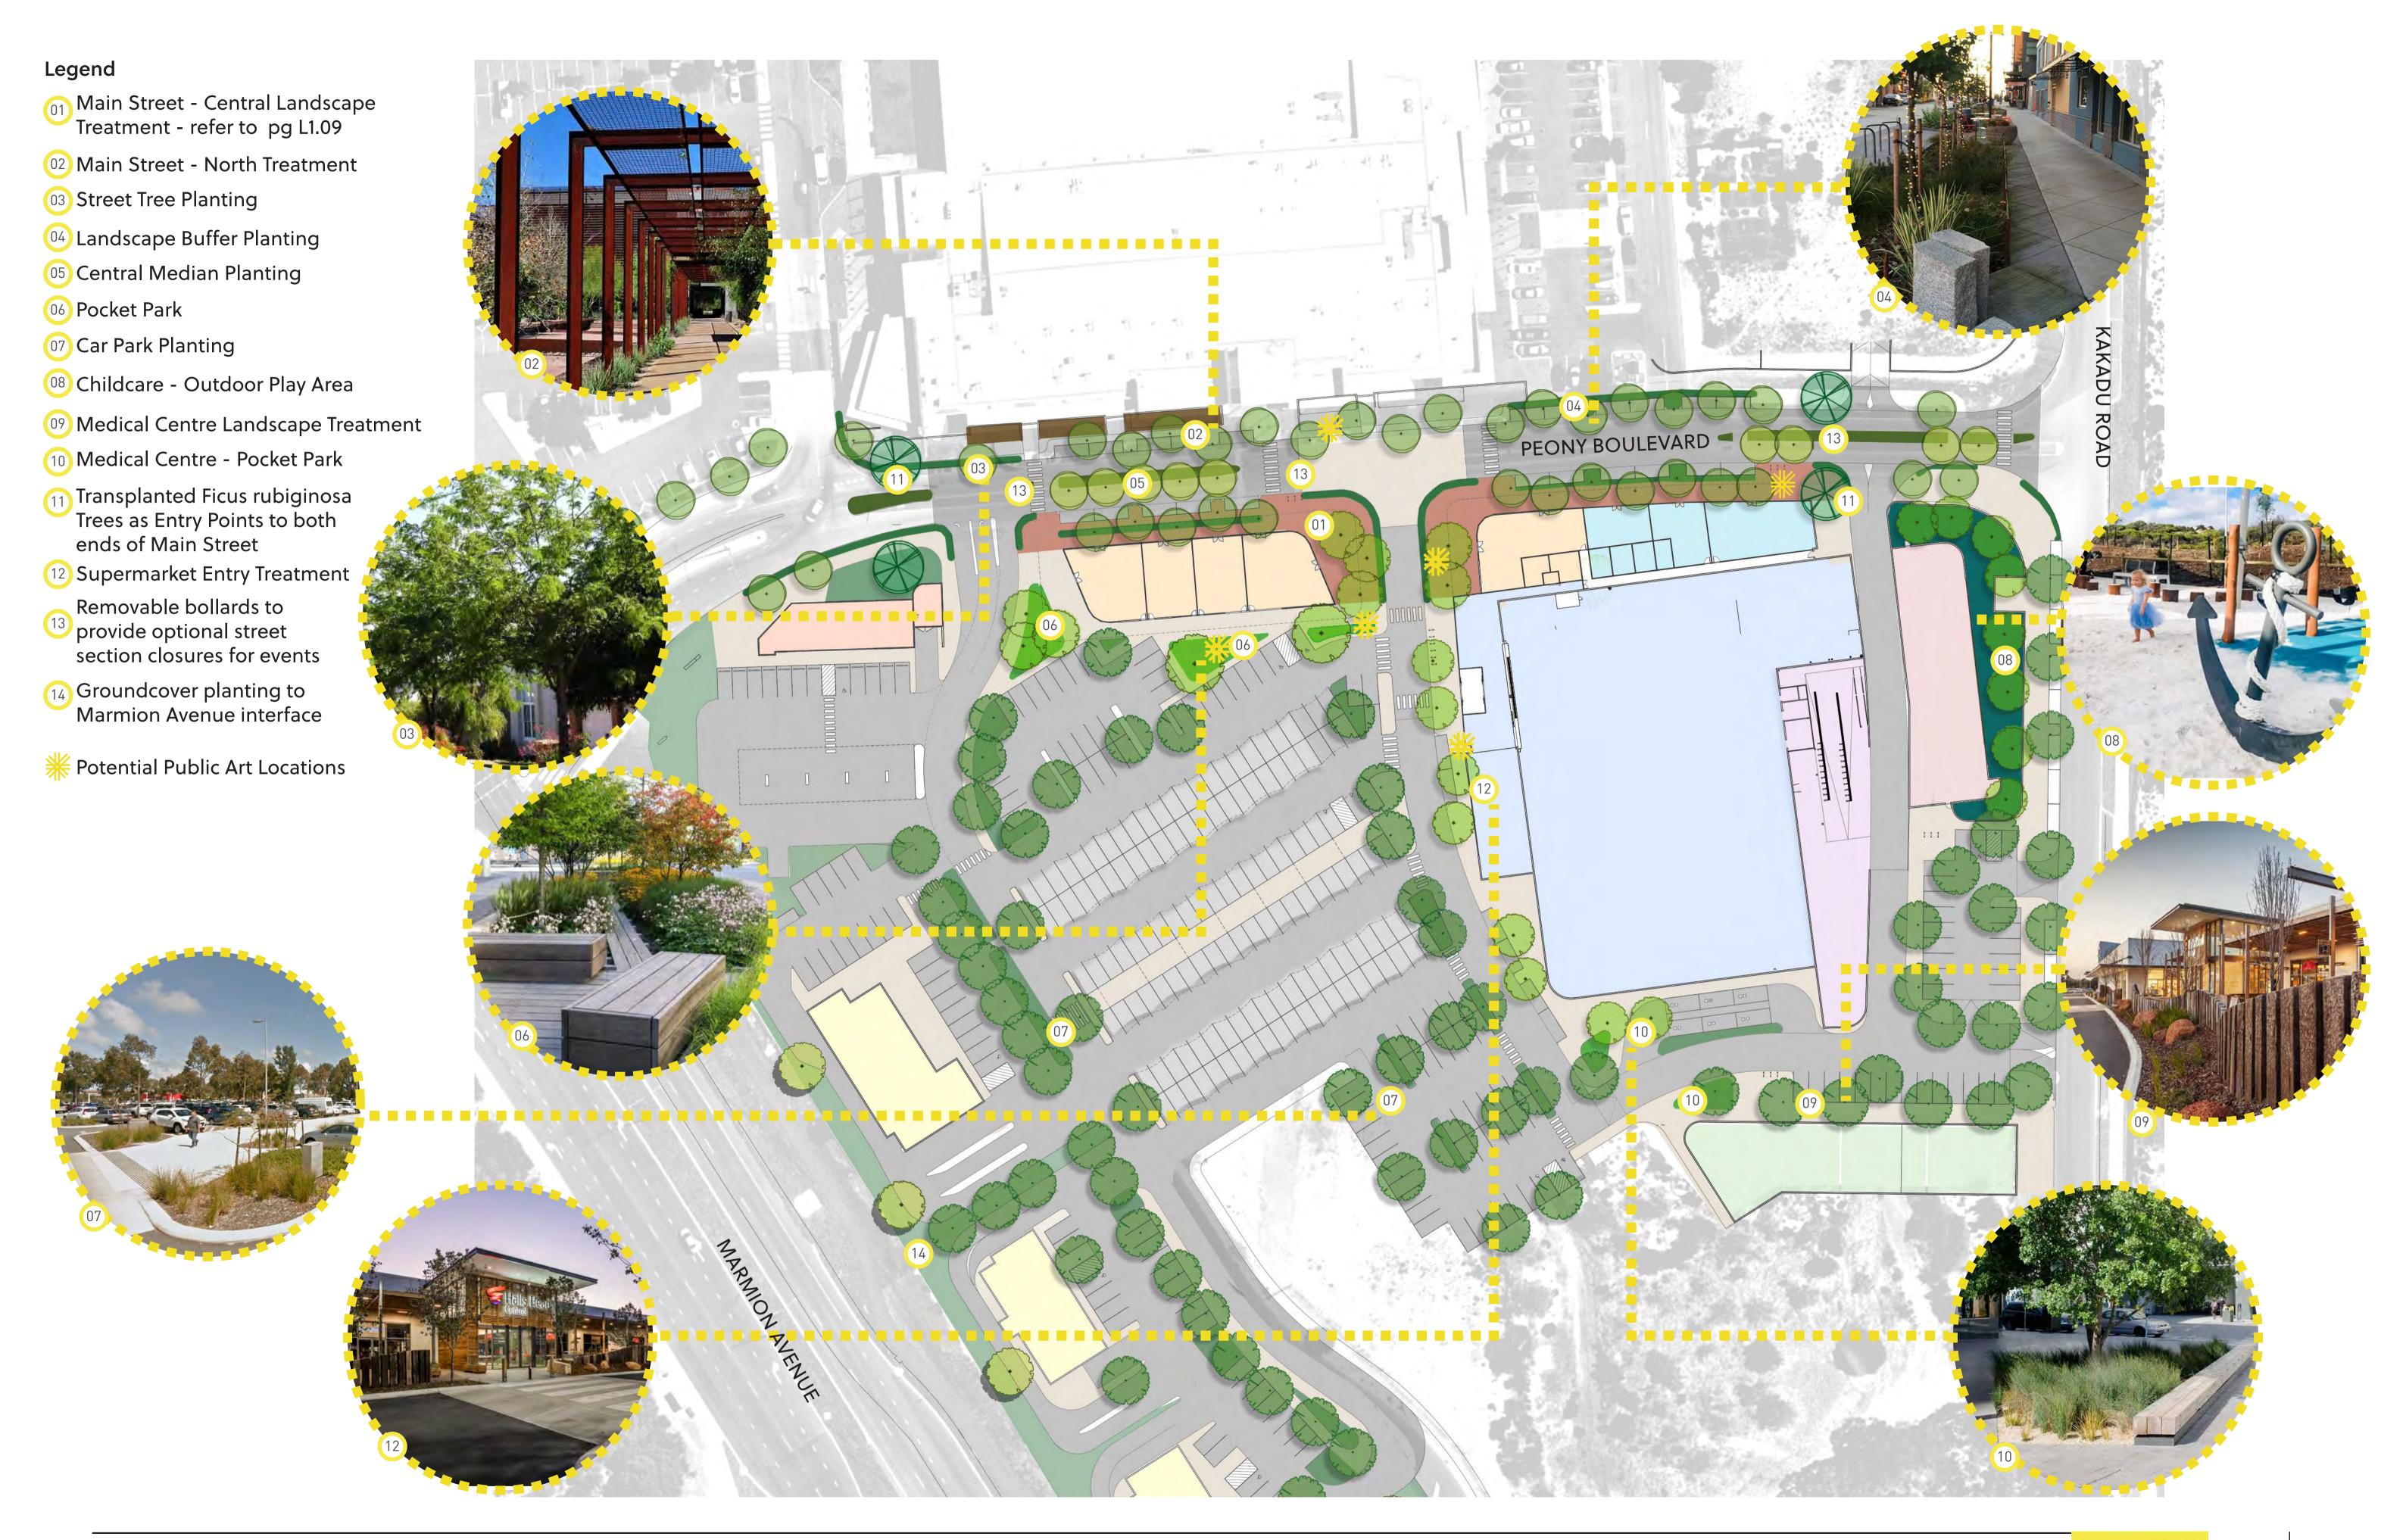

# Design Philosophy / Themes

The landscape design & themes for Yanchep Central shopping centre draw from the local context & character of surrounding Yanchep with focus on natural coastal style materials, relaxed lifestyle vibe to bring a local feel/ character to the centre which is then sympathetic to its surrounds.

Port Jackson Fig trees anchor both ends of the main street (Peony Boulevard) and provide a sense of arrival and transition into a tree lined pedestrian friendly plaza with a communal town centre at the heart of the street. Feature deciduous trees connect the North and South sides of the town centre, this connection is further strengthened by a raised roadway paved to create a pedestrian priority space. The central section of the main street can be closed of via use of removable bollards for events/occasions.

Use of detailed material selection (including pattern, finish & materiality) to visually delineate between various spaces (i.e from roadway to pedestrian to private/alfresco to communal). Introducing warm toned paving, natural sustainable/recycled timbers, limestone materials to invoke coastal vibe.

The central heart/town centre has been designed to create zones for various activities which then flow/bleed into each other. These zones consists of general pedestrian/foot traffic; private alfresco space for use of adjacent Food & Beverage for seating, this has the option to flow into the communal spaces which consist of built-in furniture for general public use and child friendly 'playable' space. Along with varying materials these spaces can be separated via used of inground and raised planters to form soft/ natural visual barriers.

Varying pocket parks ranging from small intimate spaces with planting and seating to larger open grass spaces with shade trees, seating and potential for play opportunities. Providing spaces of various scales and use within the centre.

Nominated areas for public art location, which can form part of an overall local art strategy with involvement of local community to create art relating to local character

Similar coastal themes can be carried through to the childcare through use of nautical/beach theme equipment and colour/ material palette.

#### Legend

- Main street entry points with Port Jackson Fig trees
- Removable bollards to allow for partial street closures to increase pedestrian areas for events
- Open alfresco dining areas with flow into adjacent communal/family friendly spaces
- Alfresco seating areas along main street with built in seating and planting buffer to road
- Communal/ family friendly space with built-in seating and children's play area
- Communal space with built-in seating
- Small pocket park with planting and built-in seating
- Large open pocket park with grass and potential play area
- Potential alfresco areas to norther side of the main street
- Open pedestrian zone area with feature trees entry point to Woolworths complex
- Car park with shade structures and shade tree planting
- Landscape treatment to medical centre with raised planters, seating and shade trees
- Potential areas for public art to be integrated into art strategy
- Landscape treatment to Marmion Avenue interface Groundcover planting with sparsely located trees