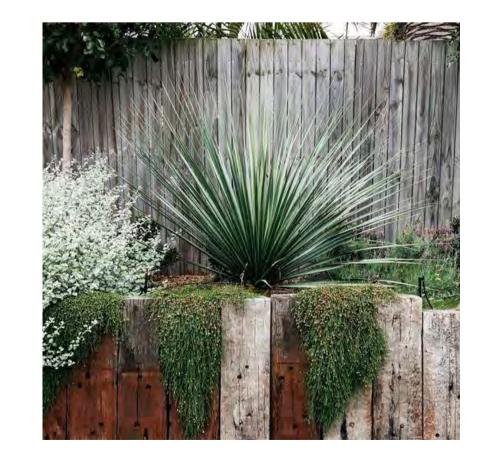

The central heart/town centre has been designed to create zones for various activities which then flow/bleed into each other. These zones consists of general pedestrian/foot traffic; private alfresco space for use of adjacent Food & Beverage for seating, this has the option to flow into the communal spaces which consist of built-in furniture for general public use and child friendly 'playable' space. Along with varying materials these spaces can be separated via used of inground and raised planters to form soft/ natural visual barriers.

Varying pocket parks ranging from small intimate spaces with planting and seating to larger open grass spaces with shade trees, seating and potential for play opportunities. Providing spaces of various scales and use within the centre.

#### Legend

- Pedestrian zone pavement warm tone granite in stack bond layout to match roadway pavement layout
- Raised roadway pavement grey tone granite pavers in stack bond layout to match pedestrian pavement with edge pavement
- Alfresco zone pavement warm tone honed granite pavers in ashlar pattern to differentiate from pedestrian/ foot traffic zone
- O4 Communal zone pavement warm two tone exfoliated granite pavers to match alfresco zone
- Raised masonry planters to form barrier to road edge
- Built-in seating to edge of garden bed/ planters - Option to form part of retail alfresco seating
- O7 Built-in seating and raised planter to communal space to provide public seating and connection to play area
- Play area for children with low fencing to road facing side, with play sculptures and low mounding to provide play space with limited fall zone requirements and low risk. Option for play sculpture to form part of public art strategy
- Small pocket park with planting and seating under shade trees. Access path through to prevent use of garden beds as thoroughfare, garden beds to have concrete edge to dissuade access.
- Large pocket park with open grass space,
  option to have play space located within in-lieu of communal space location.
  Large shade trees with seating under and planting buffer/ screening to car park
- Alfresco seating space with shade structure to Northern side of Main Street, with low retaining wall to street side
- Proposed bike rack locations, bins and drinking fountains to be located within vicinity
- Proposed location of removable bollards to allow partial street shutdown for events etc