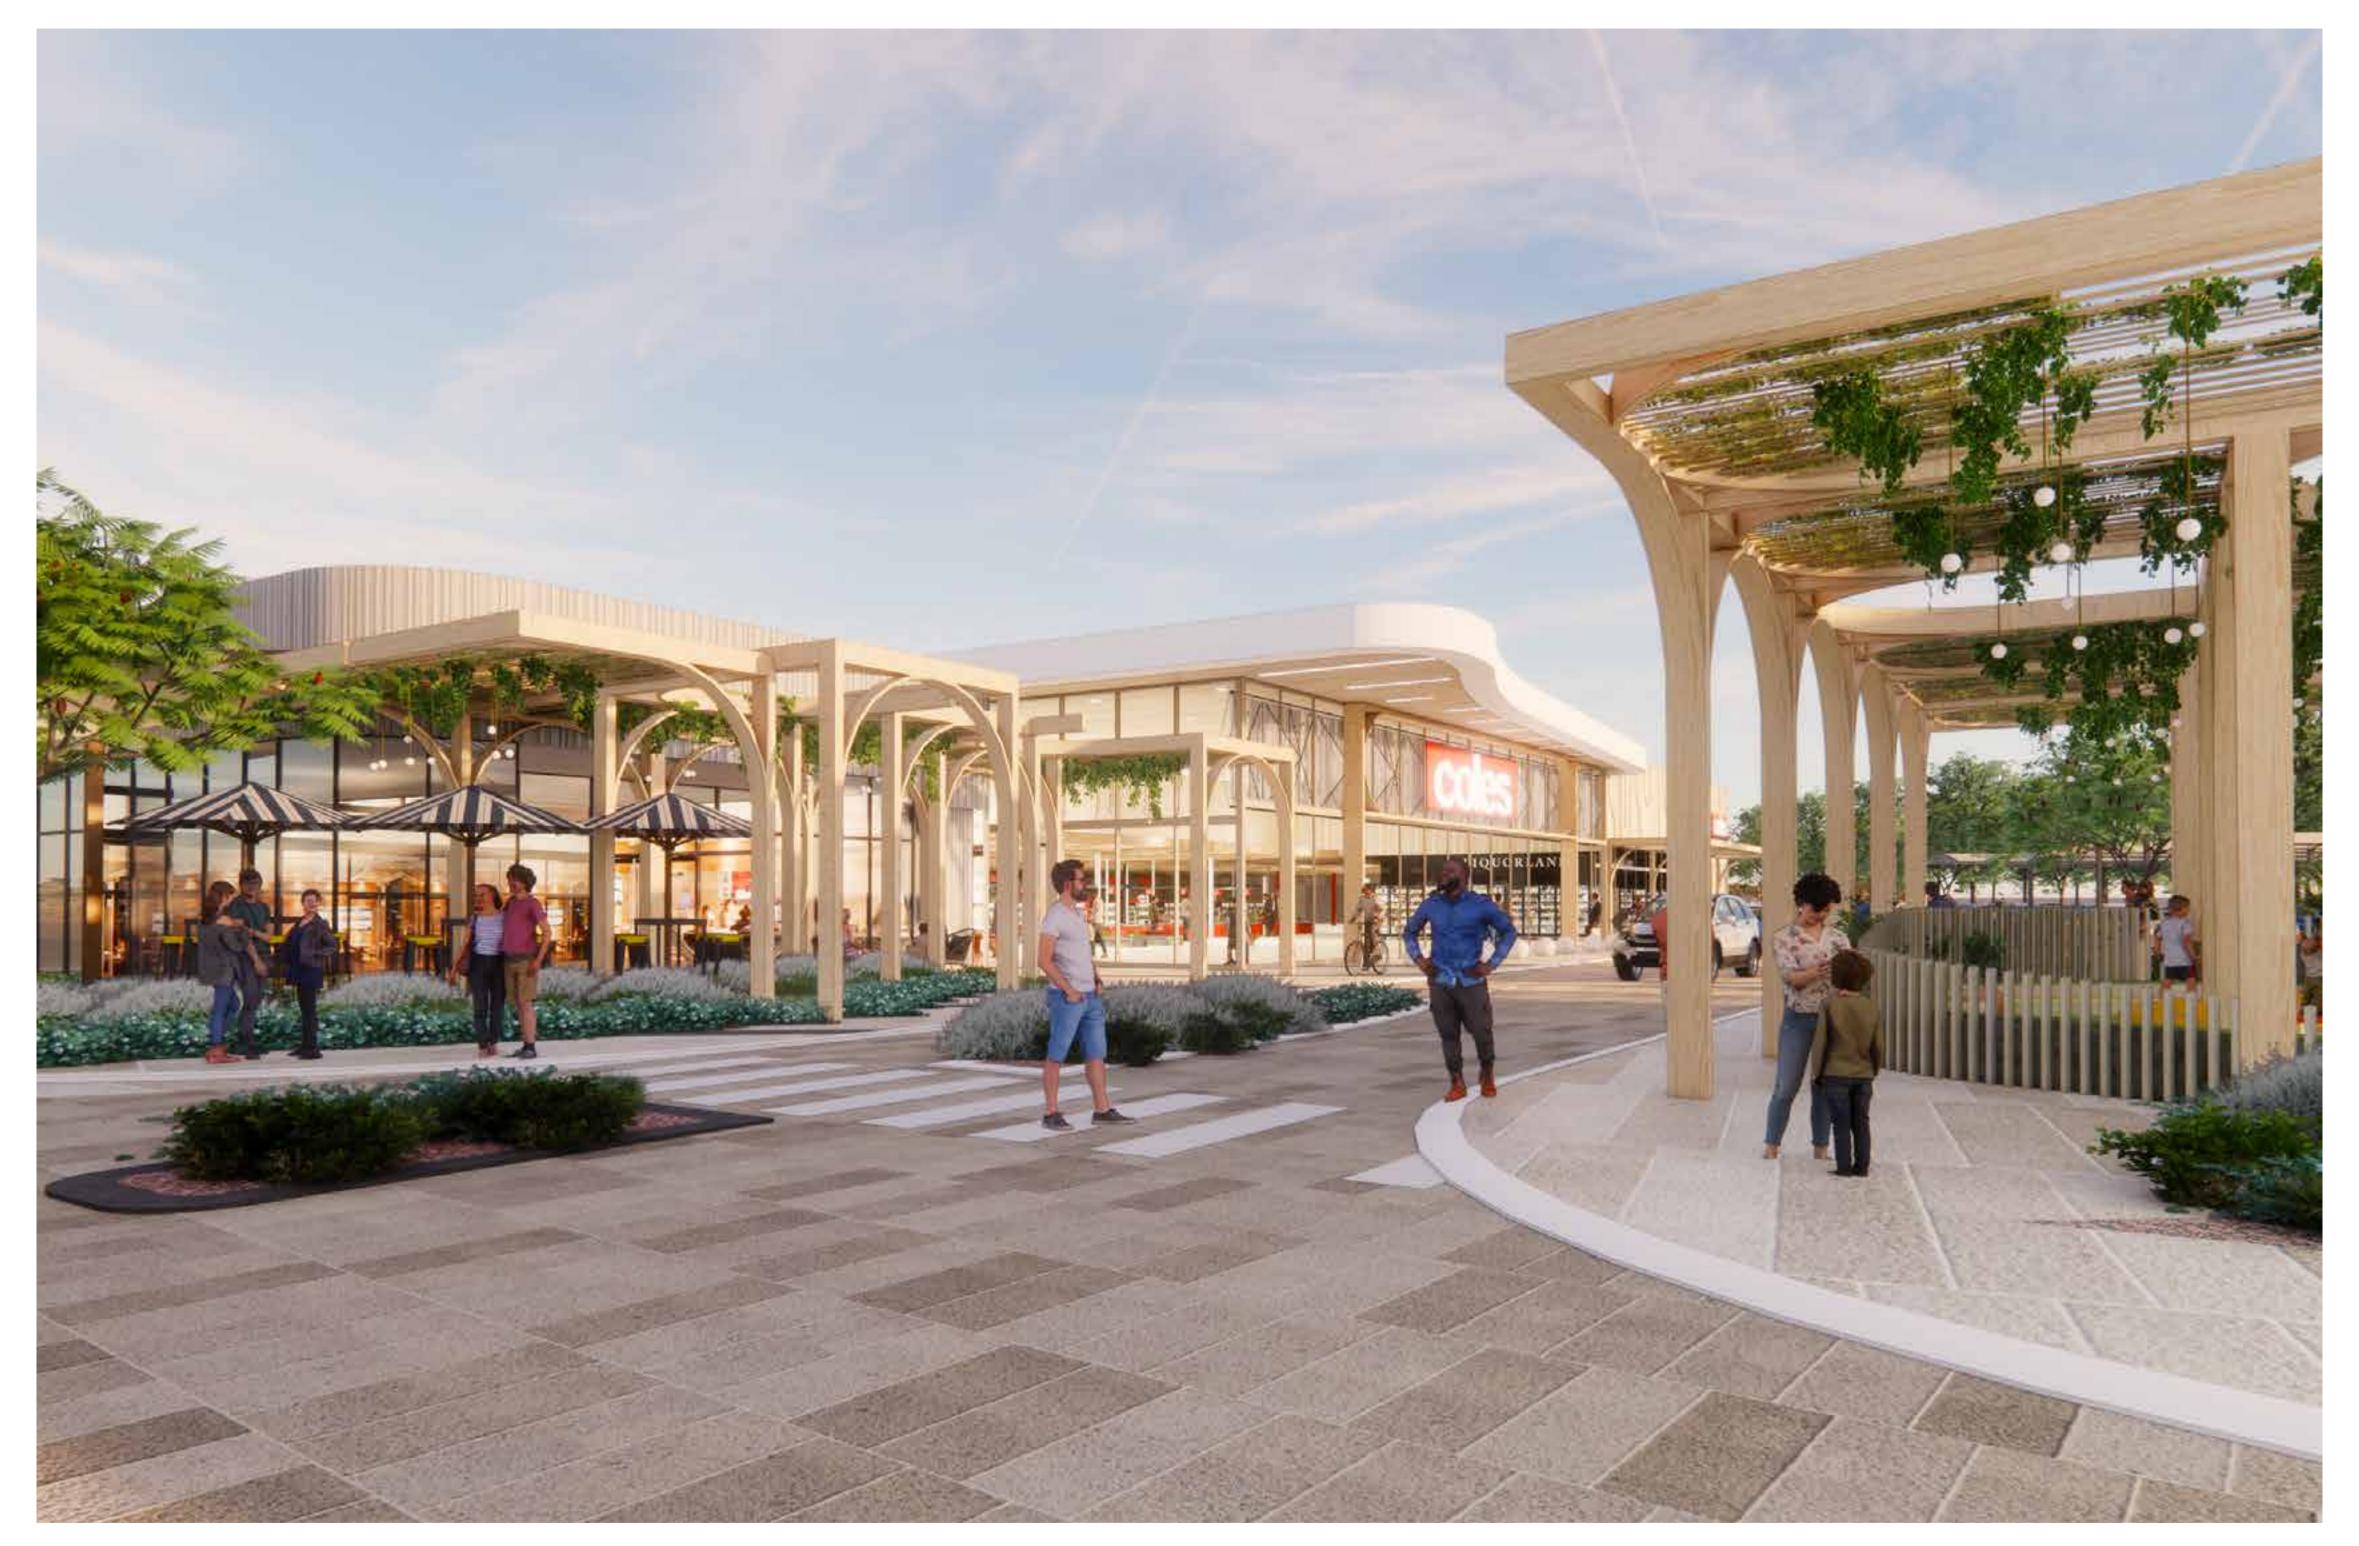

Port Jackson Fig trees anchor both ends of the main street (Peony Boulevard) and provide a sense of arrival and transition into a tree lined pedestrian friendly plaza with a communal town centre at the heart of the street. Feature deciduous trees connect the North and South sides of the town centre, this connection is further strengthened by a raised roadway paved to create a pedestrian priority space. The central section of the main street can be closed of via use of removable bollards for events/occasions.

Use of detailed material selection (including pattern, finish & materiality) to visually delineate between various spaces (i.e from roadway to pedestrian to private/alfresco to communal). Introducing warm toned paving, natural sustainable/recycled timbers, limestone materials to invoke coastal vibe.

The central heart/town centre has been designed to create zones for various activities which then flow/bleed into each other. These zones consists of general pedestrian/foot traffic; private alfresco space for use of adjacent Food & Beverage for seating, this has the option to flow into the communal spaces which consist of built-in furniture for general public use and child friendly 'playable' space. Along with varying materials these spaces can be separated via used of inground and raised planters to form soft/ natural visual barriers.