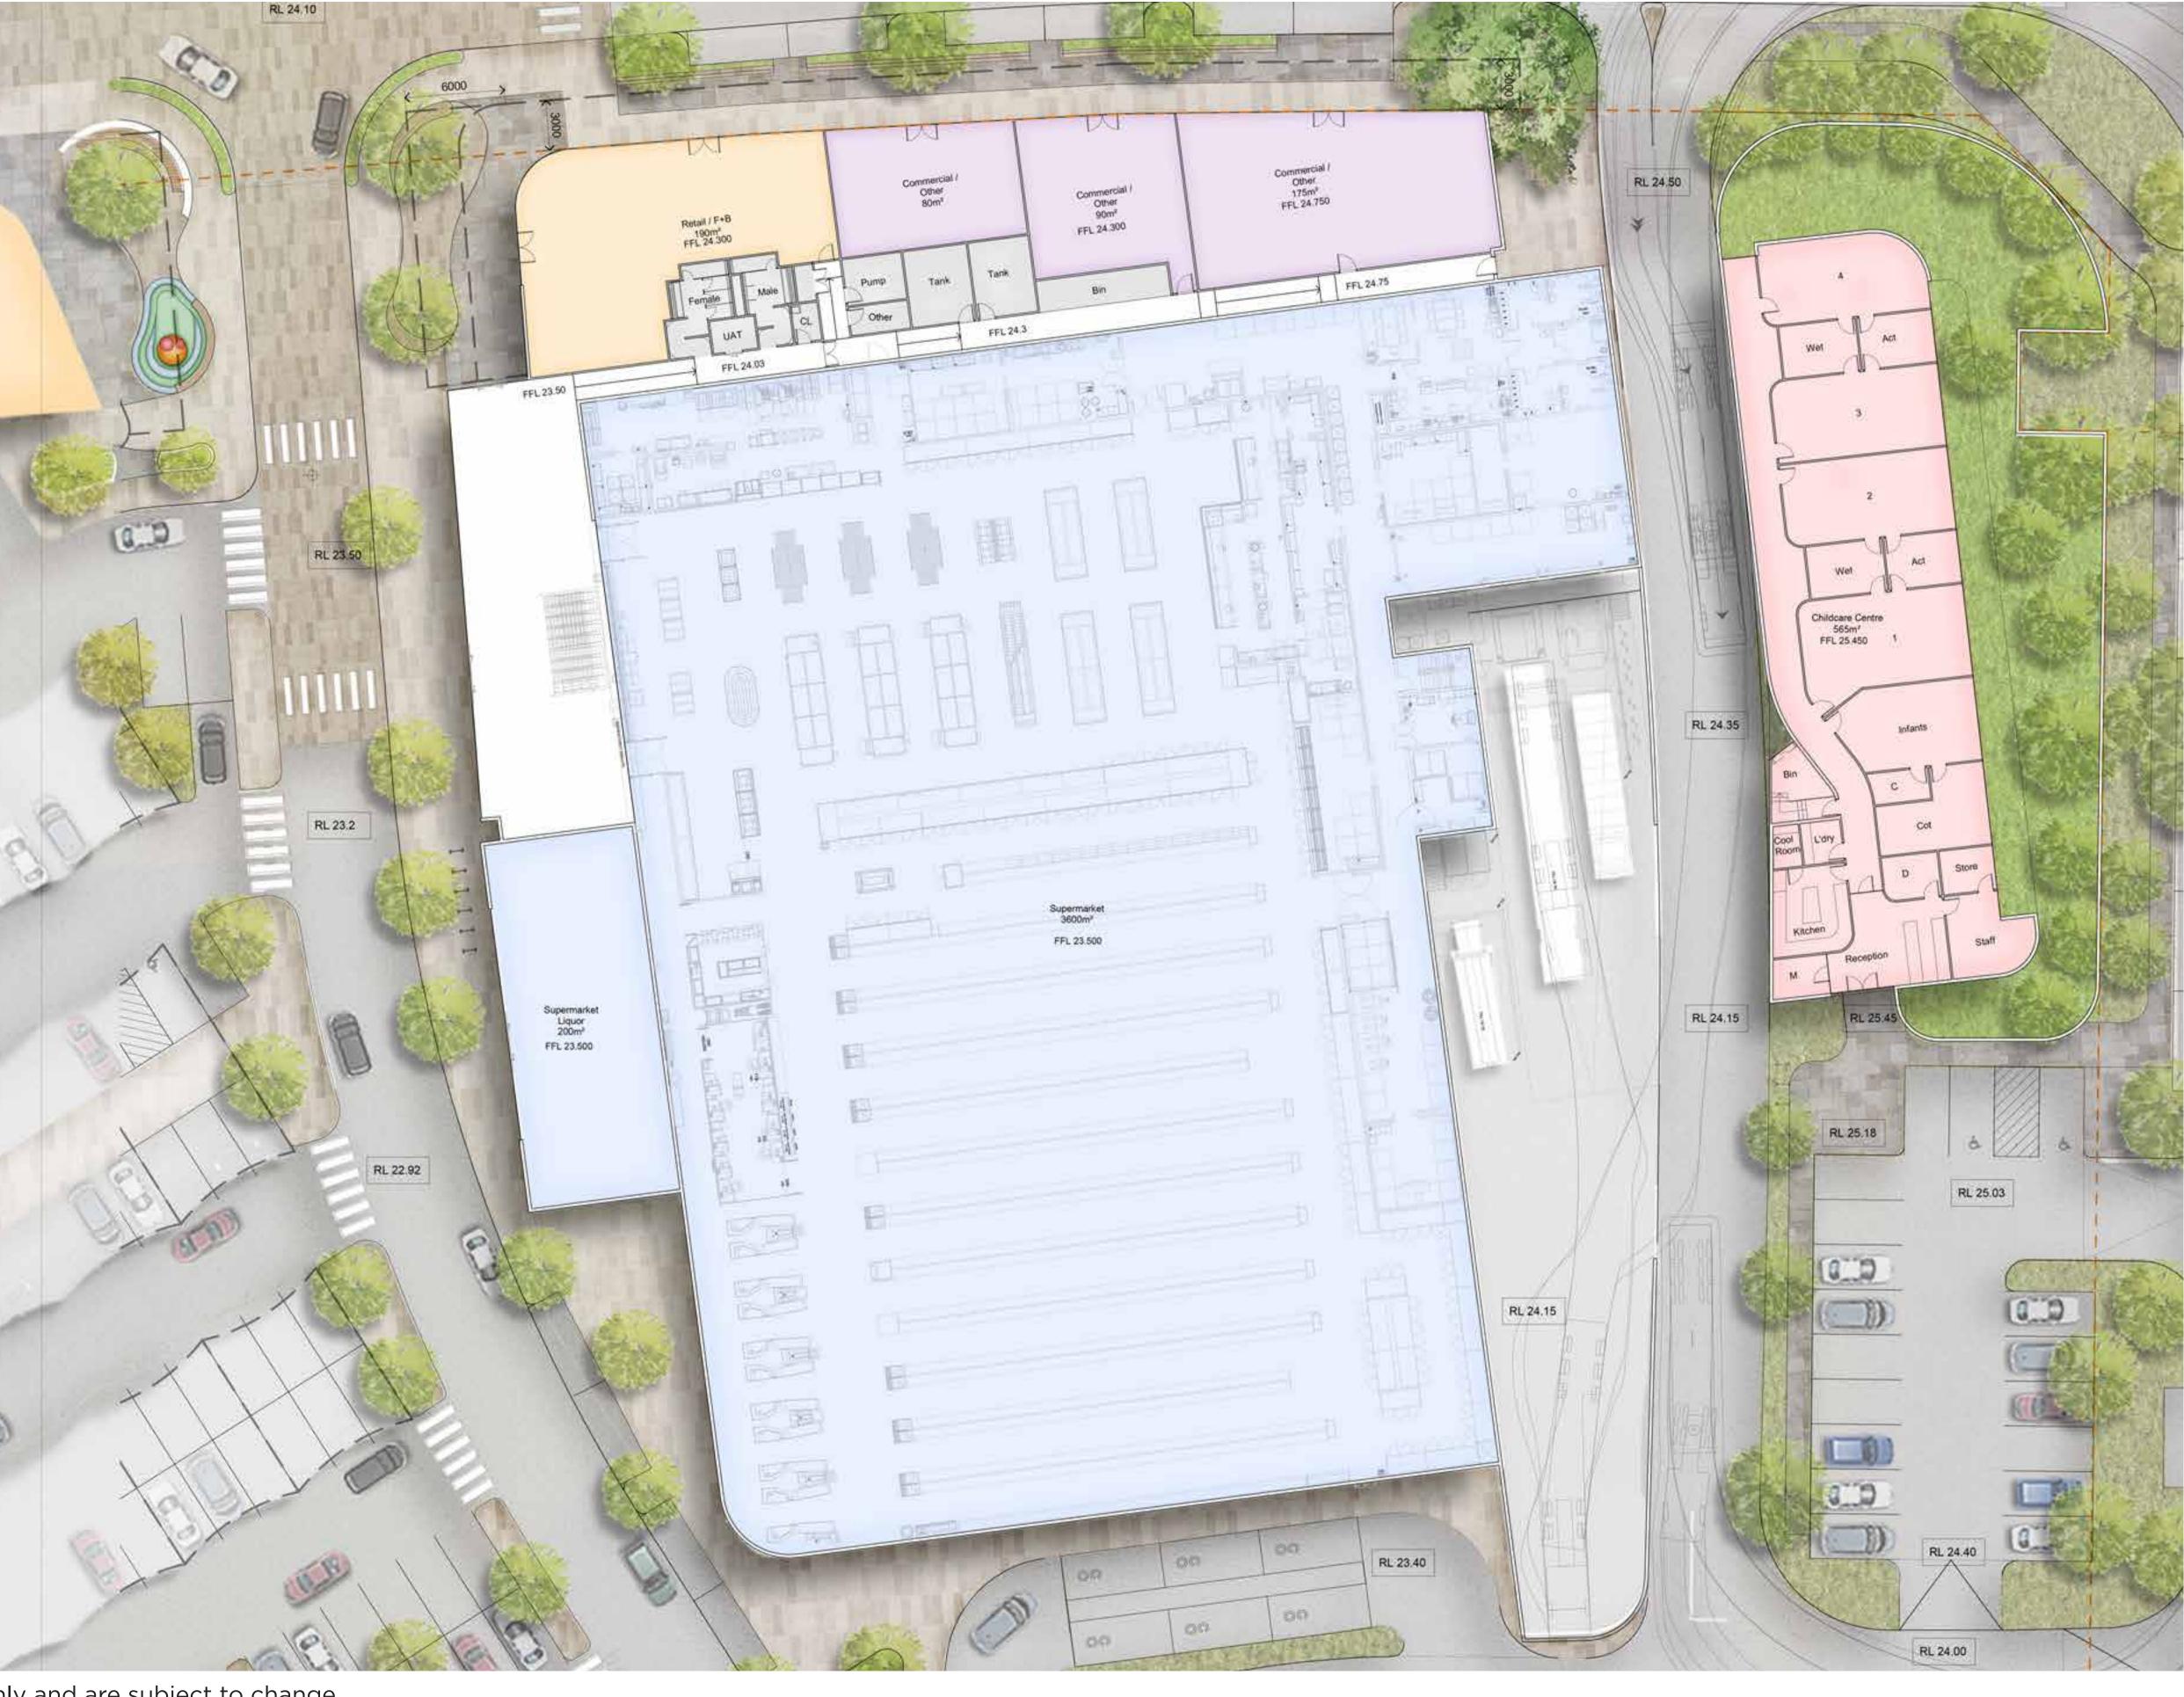

Supermarket

Retail / F&B

Commercial / Other

Health and Wellness

Childcare

Fast Food

Fuel

Existing

Future Stage

1:200 @ A1, 1:400 @ A3

20133

Supermarket

Retail / F&B

Commercial / Other

Health and Wellness

Childcare

Fast Food

Fuel

( Existing

Future Stage

Note: Areas are approximate only and are subject to change.

Yanchep Central Shopping Centre

Proposed Plan - Stage 1

City of Wanneroo - Development Application