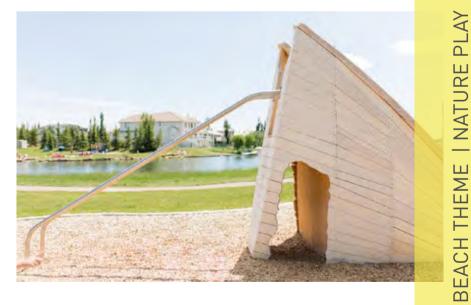

der and planting buffer/ screening to car park
- Alfresco seating space with shade structure to Northern side of Main Street, with low retaining wall to street side
- Proposed bike rack locations, bins and drinking fountains to be located within vicinity
- Proposed location of removable bollards to allow partial street shutdown for events etc



Yanchep Central Shopping Centre

Main Street Town Centre Landscape Plan Masterplanning

L1.09 JULY 2021

REV E









Section A-A Cutting through Town Centre Communal Zone



Section B-B Cutting through Town Centre Alfresco Areas



Section C-C Cutting through Roadway and Side Alfresco Areas