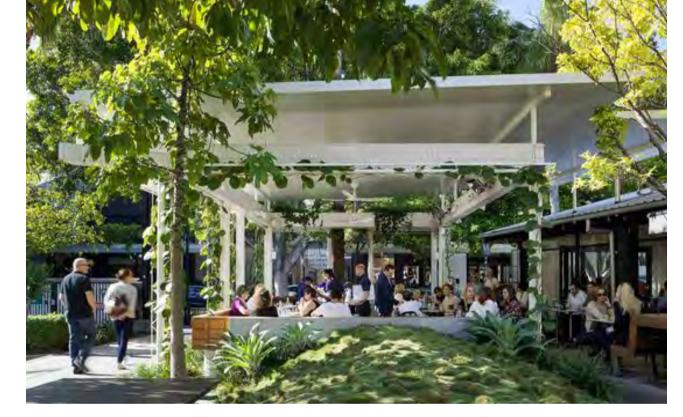

Port Jackson Fig trees anchor both ends of the main street (Peony Boulevard) and provide a sense of arrival and transition into a tree lined pedestrian friendly plaza with a communal town centre at the heart of the street. Feature deciduous trees connect the North and South sides of the town centre, this connection is further strengthened by a raised roadway paved to create a pedestrian priority space. The central section of the main street can be closed of via use of removable bollards for events/occasions.

Use of detailed material selection (including pattern, finish & materiality) to visually delineate between various spaces (i.e from roadway to pedestrian to private/alfresco to communal). Introducing warm toned paving, natural sustainable/recycled timbers, limestone materials to invoke coastal vibe.

The central heart/town centre has been designed to create zones for various activities which then flow/bleed into each other. These zones consists of general pedestrian/foot traffic; private alfresco space for use of adjacent Food & Beverage for seating, this has the option to flow into the communal spaces which consist of built-in furniture for general public use and child friendly 'playable' space. Along with varying materials these spaces can be separated via used of inground and raised planters to form soft/ natural visual barriers.