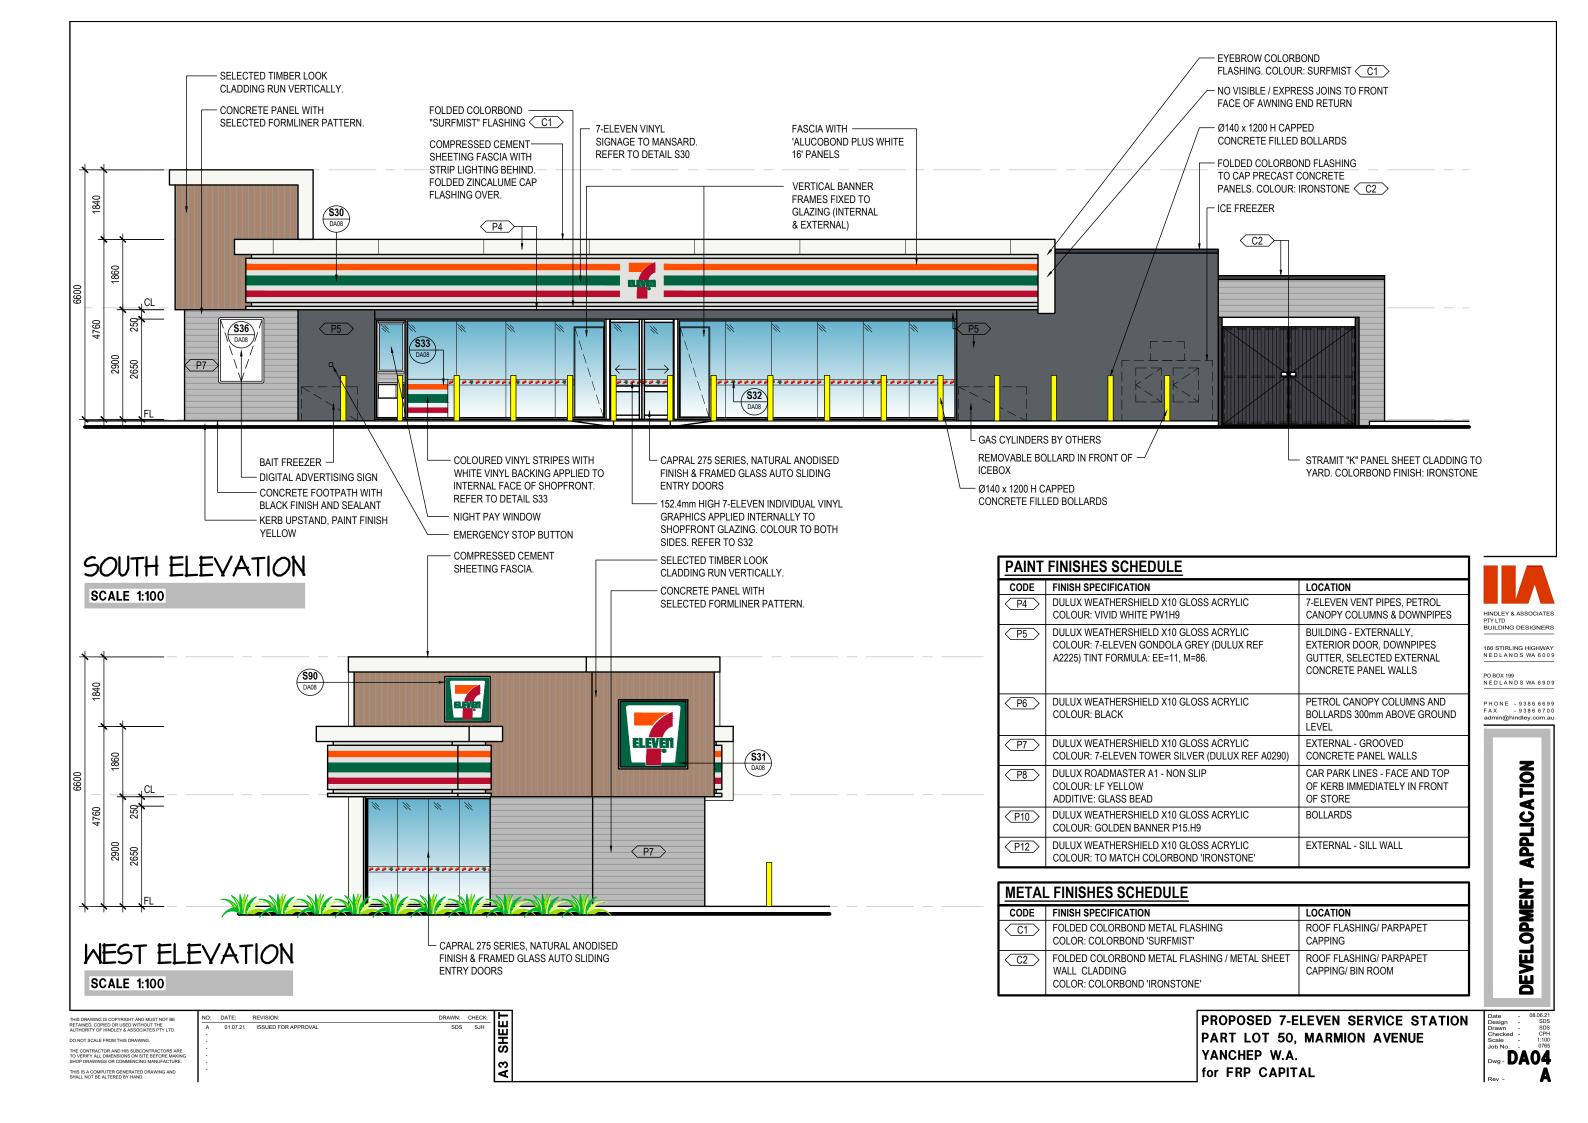

| 785  |

\*Includes Click and Collect Bays

| NLA (New)                   | m²     |
|-----------------------------|--------|
| Coles                       | 3,600  |
| Supermarket Liquor          | 200    |
| Retail / F+B                | 740    |
| Commercial / Other          | 345    |
| Medical / Health            | 680    |
| Childcare                   | 565    |
| Fast Food                   | 550    |
| Fuel                        | 217    |
| Sub-Total                   | 6,897  |
| Existing Centre / Fast Food | 6,673  |
| Total                       | 13,570 |



Note: Areas are approximate only and are subject to change.

Yanchep Central Shopping Centre

Metrics

City of Wanneroo - Development Application

A

DA34 07 2021 1:1000 @ A1, 1:2000 @ A3 20133

























## YANCHEP CENTRAL SHOPPING CENTRE

LANDSCAPE MASTERPLANNING

PROJECT NO. 2103201









































































































REV E L1.04 JULY 2021







# Design Philosophy / Themes

The landscape design & themes for Yanchep Central shopping centre draw from the local context & character of surrounding Yanchep with focus on natural coastal style materials, relaxed lifestyle vibe to bring a local feel/ character to the centre which is then sympathetic to its surrounds.

Port Jackson Fig trees anchor both ends of the main street (Peony Boulevard) and provide a sense of arrival and transition into a tree lined pedestrian friendly plaza with a communal town centre at the heart of the street. Feature deciduous trees connec