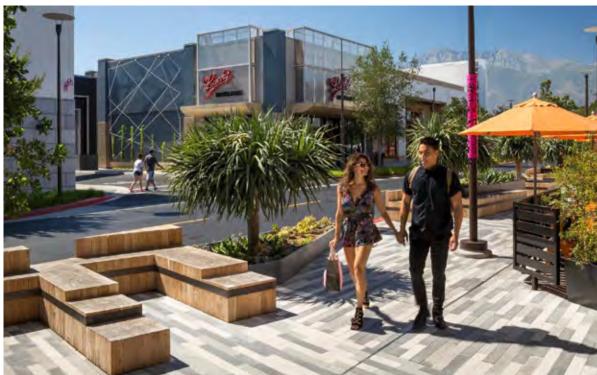

Port Jackson Fig trees anchor both ends of the main street (Peony Boulevard) and provide a sense of arrival and transition into a tree lined pedestrian friendly plaza with a communal town centre at the heart of the street. Feature deciduous trees connect the North and South sides of the town centre, this connection is further strengthened by a raised roadway paved to create a pedestrian priority space. The central section of the main street can be closed of via use of removable bollards for events/occasions.

Use of detailed material selection (including pattern, finish & materiality) to visually delineate between various spaces (i.e from roadway to pedestrian to private/alfresco to communal). Introducing warm toned paving, natural sustainable/recycled timbers, limestone materials to invoke coastal vibe.

The central heart/town centre has been designed to create zones for various activities which then flow/bleed into each other. These zones consists of general pedestrian/foot traffic; private alfresco space for use of adjacent Food & Beverage for seating, this has the option to flow into the communal spaces which consist of built-in furniture for general public use and child friendly 'playable' space. Along with varying materials these spaces can be separated via used of inground and raised planters to form soft/ natural visual barriers.

### Main Street

Road pavement flush with pedestrian footpath pavement with edge delineation

Tonal pavement variation between road pavement and pedestrian footpath pavement using small paving size and pattern

Grey toned granite pavement to raised roadway

Warm toned granite pavement to pedestrian foot path

## Town Centre

Warm toned granite paving to alfresco and communal areas with honed and exfoliated finishes to define areas

Transition from alfresco paving to communal paving using continuous pattern

Transition from alfresco paving to communal paving using continuous pattern