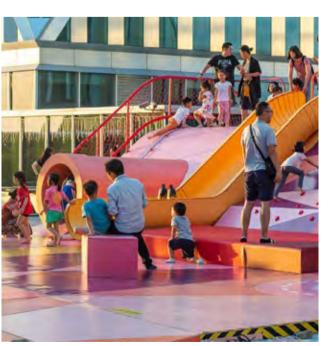

The central heart/town centre has been designed to create zones for various activities which then flow/bleed into each other. These zones consists of general pedestrian/foot traffic; private alfresco space for use of adjacent Food & Beverage for seating, this has the option to flow into the communal spaces which consist of built-in furniture for general public use and child friendly 'playable' space. Along with varying materials these spaces can be separated via used of inground and raised planters to form soft/ natural visual barriers.

Varying pocket parks ranging from small intimate spaces with planting and seating to larger open grass spaces with shade trees, seating and potential for play opportunities. Providing spaces of various scales and use within the centre.

### Legend

- Landscape Buffer Planting RaisedPlanters or In-Ground Garden Beds
- Open Alfresco Zone Outdoor Seating: Movable with Communal Family Gathering Space overall
- Ostreet Alfresco Zone Outdoor Seating:
  Movable; Built-In Seating to Garden Beds
- 04 General Public Foot Traffic Zone
- Public/ Communal Gathering Area with Potential Play Sculpture
- Ob Arbor Structure over Alfresco/ Communal Gathering Area
- Flush Pavement Road to Pedestrian Area
- OB Pocket Park with Shade Trees and Seating
- Removable bollards
- Path connections/ Foot Traffic Direction
- ♦ View across both Supermarkets

#### Legend

- Pedestrian zone pavement warm tone granite in stack bond layout to match roadway pavement layout
- Raised roadway pavement grey tone granite pavers in stack bond layout to match pedestrian pavement with edge pavement
- Alfresco zone pavement warm tone honed granite pavers in ashlar pattern to differentiate from pedestrian/ foot traffic zone
- O4 Communal zone pavement warm two tone exfoliated granite pavers to match alfresco zone
- Raised masonry planters to form barrier to road edge
- Built-in seating to edge of garden bed/ planters - Option to form part of retail alfresco seating
- O7 Built-in seating and raised planter to communal space to provide public seating and connection to play area
- Play area for children with low fencing to road facing side, with play sculptures and low mounding to provide play space with limited fall zone requirements and low risk. Option for play sculpture to form part of public art strategy
- Small pocket park with planting and seating under shade trees. Access path through to prevent use of garden beds as thoroughfare, garden beds to have concrete edge to dissuade access.
- Large pocket park with open grass space,
  option to have play space located within in-lieu of communal space location.
  Large shade trees with seating under and planting buffer/ screening to car park
- Alfresco seating space with shade structure to Northern side of Main Street, with low retaining wall to street side
- Proposed bike rack locations, bins and drinking fountains to be located within vicinity
- Proposed location of removable bollards to allow partial street shutdown for events etc