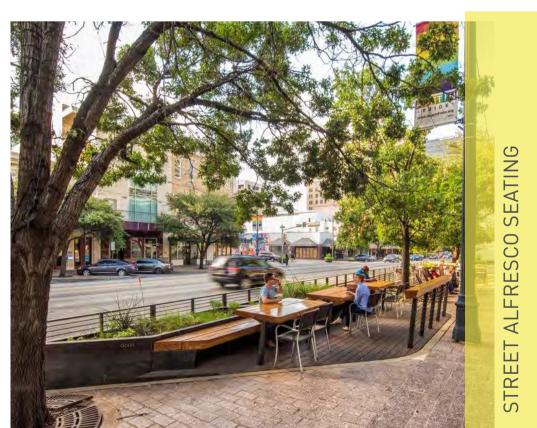

### Main Street

Road pavement flush with pedestrian footpath pavement with edge delineation

Tonal pavement variation between road pavement and pedestrian footpath pavement using small paving size and pattern

Grey toned granite pavement to raised roadway

Warm toned granite pavement to pedestrian foot path

#### Legend

- Pedestrian zone pavement warm tone granite in stack bond layout to match roadway pavement layout
- Raised roadway pavement grey tone granite pavers in stack bond layout to match pedestrian pavement with edge pavement
- Alfresco zone pavement warm tone honed granite pavers in ashlar pattern to differentiate from pedestrian/ foot traffic zone
- O4 Communal zone pavement warm two tone exfoliated granite pavers to match alfresco zone
- Raised masonry planters to form barrier to road edge
- Built-in seating to edge of garden bed/ planters - Option to form part of retail alfresco seating
- O7 Built-in seating and raised planter to communal space to provide public seating and connection to play area
- Play area for children with low fencing to road facing side, with play sculptures and low mounding to provide play space with limited fall zone requirements and low risk. Option for play sculpture to form part of public art strategy
- Small pocket park with planting and seating under shade trees. Access path through to prevent use of garden beds as thoroughfare, garden beds to have concrete edge to dissuade access.
- Large pocket park with open grass space,
  option to have play space located within in-lieu of communal space location.
  Large shade trees with seating under and planting buffer/ screening to car park
- Alfresco seating space with shade structure to Northern side of Main Street, with low retaining wall to street side
- Proposed bike rack locations, bins and drinking fountains to be located within vicinity
- Proposed location of removable bollards to allow partial street shutdown for events etc