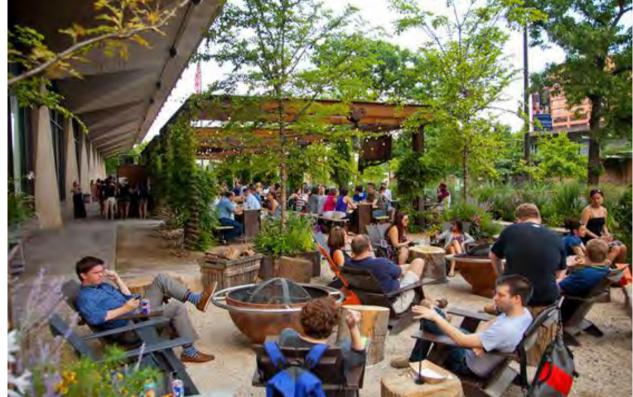

The central heart/town centre has been designed to create zones for various activities which then flow/bleed into each other. These zones consists of general pedestrian/foot traffic; private alfresco space for use of adjacent Food & Beverage for seating, this has the option to flow into the communal spaces which consist of built-in furniture for general public use and child friendly 'playable' space. Along with varying materials these spaces can be separated via used of inground and raised planters to form soft/ natural visual barriers.

## Town Centre

Warm toned granite paving to alfresco and communal areas with honed and exfoliated finishes to define areas

Transition from alfresco paving to communal paving using continuous pattern

Transition from alfresco paving to communal paving using continuous pattern

Warm toned granite paving to alfresco and communal areas