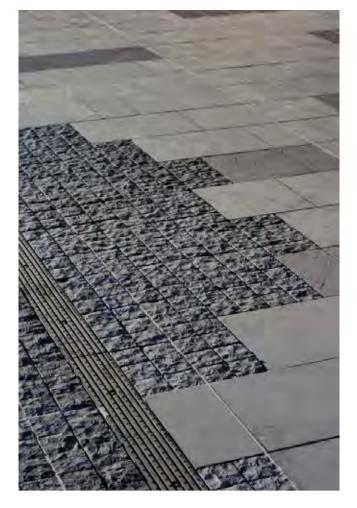

### Main Street

Road pavement flush with pedestrian footpath pavement with edge delineation

Tonal pavement variation between road pavement and pedestrian footpath pavement using small paving size and pattern

Grey toned granite pavement to raised roadway

Warm toned granite pavement to pedestrian foot path