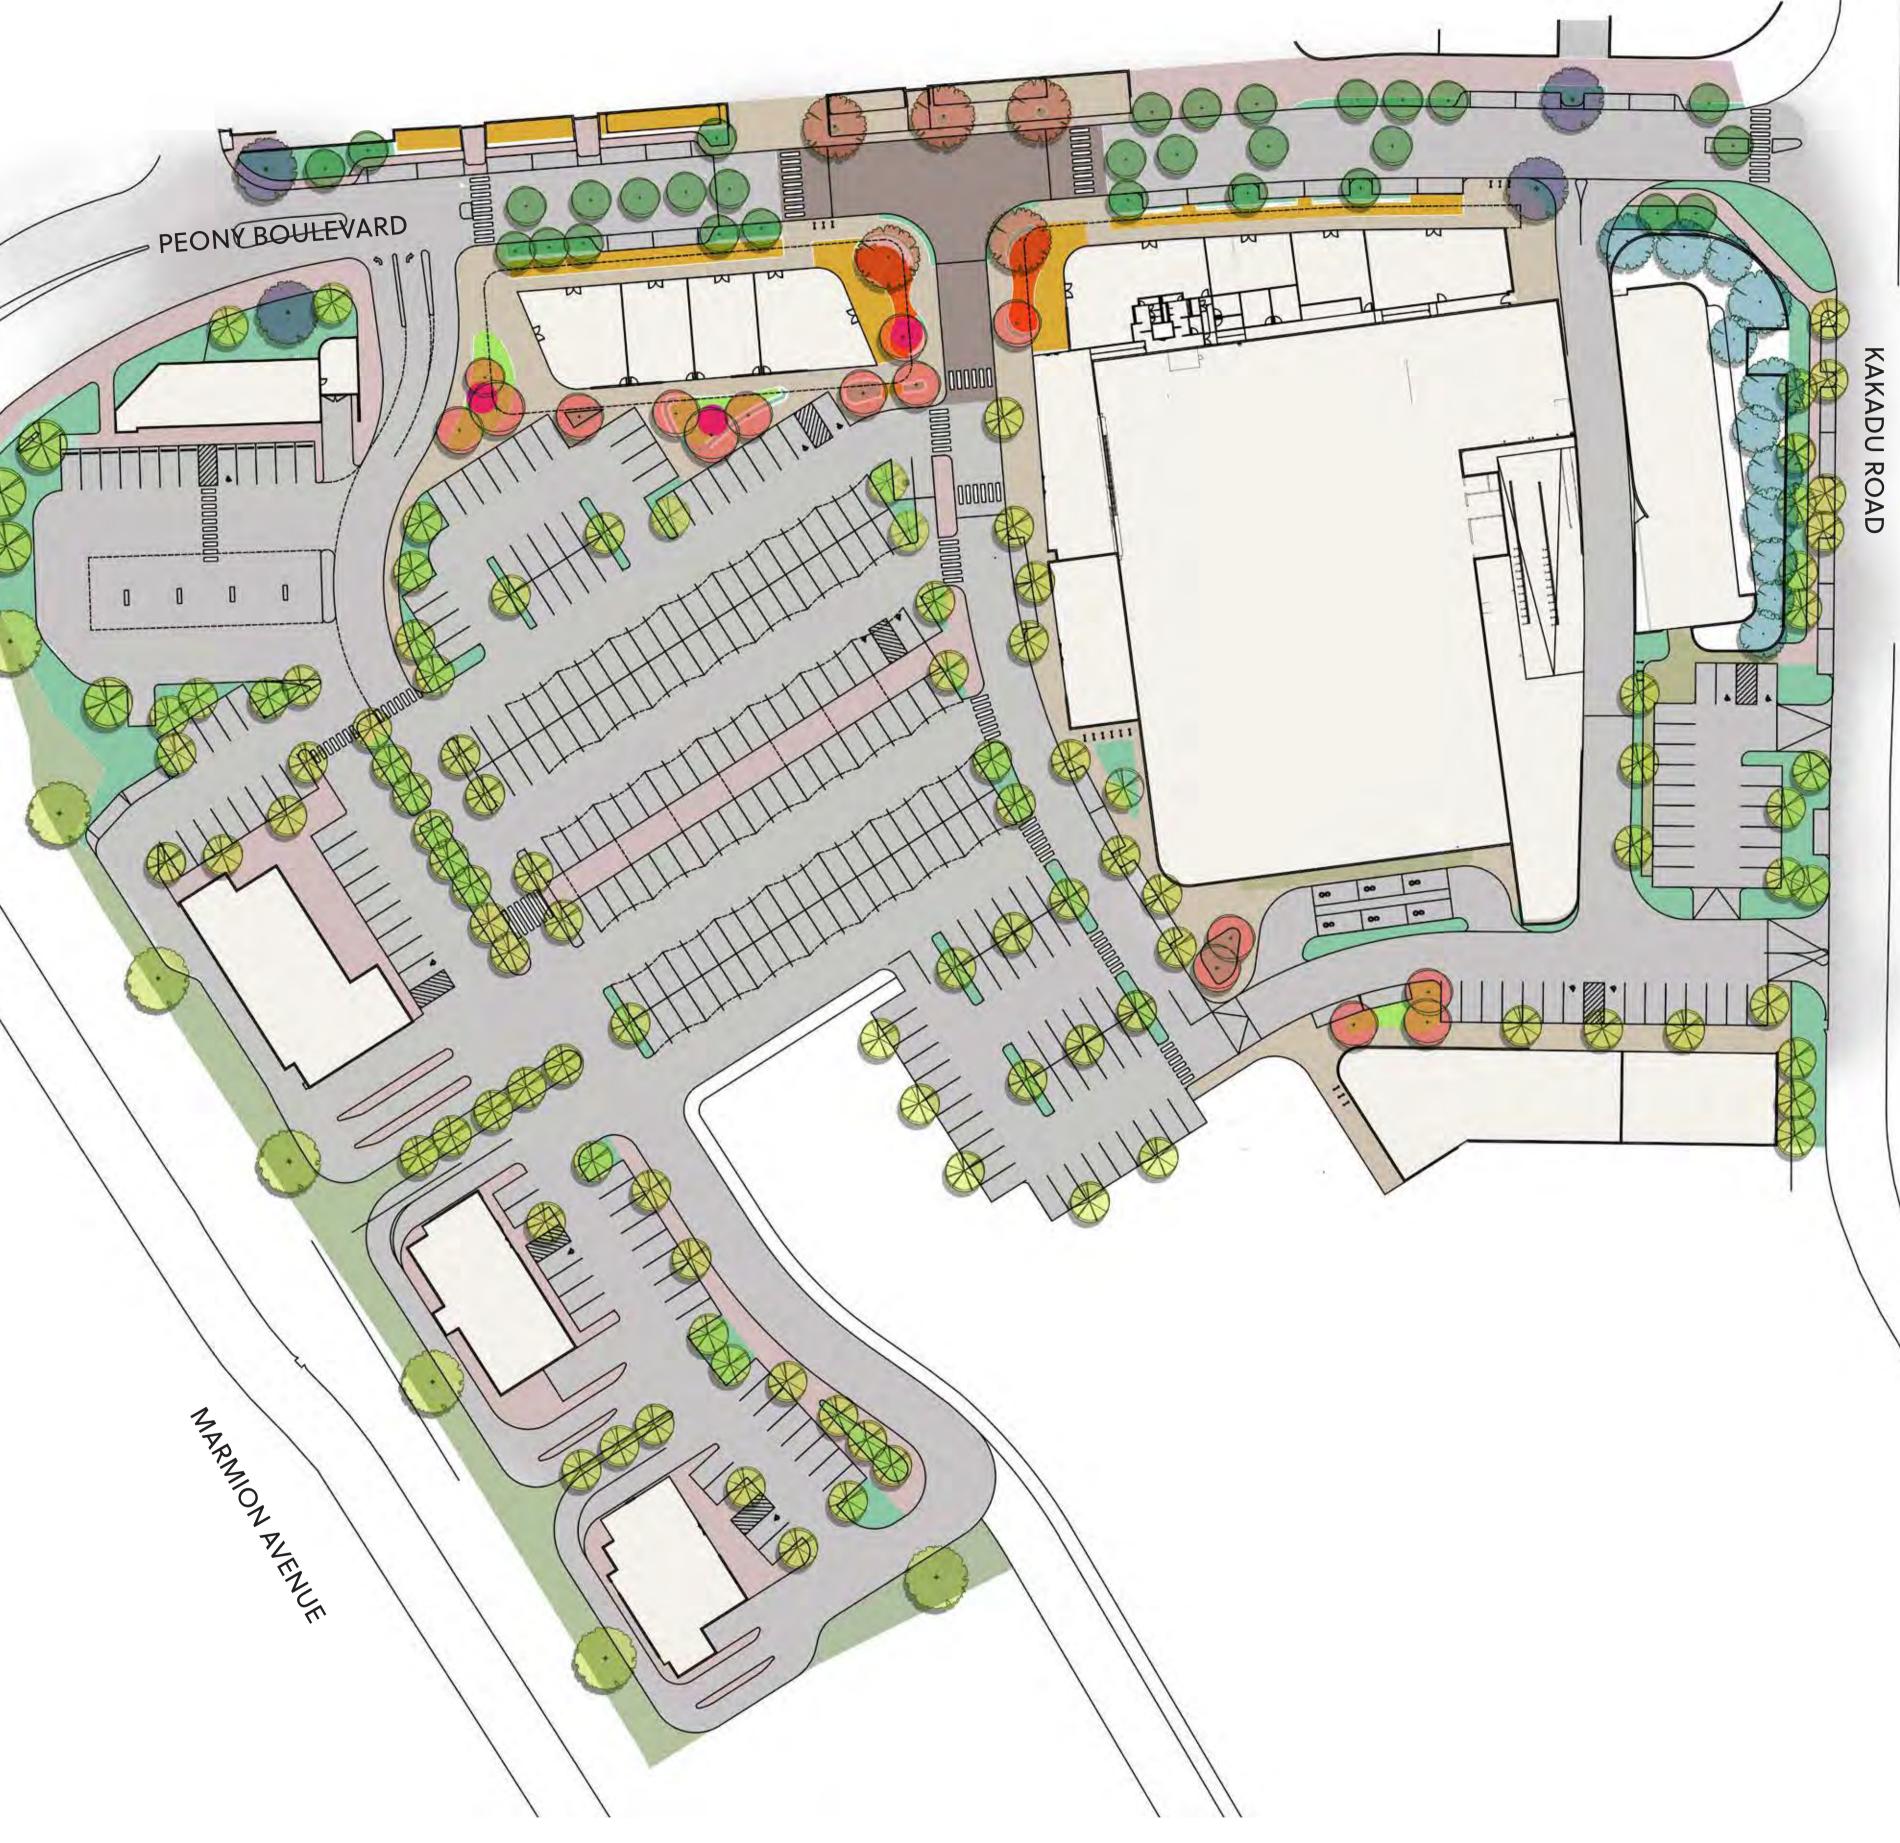

#### Legend

- Main street entry points with Port Jackson Fig trees
- Removable bollards to allow for partial street closures to increase pedestrian areas for events
- Open alfresco dining areas with flow into adjacent communal/family friendly spaces
- Alfresco seating areas along main street with built in seating and planting buffer to road
- Communal/ family friendly space with built-in seating and children's play area
- Communal space with built-in seating
- Small pocket park with planting and built-in seating
- Large open pocket park with grass and potential play area
- Potential alfresco areas to norther side of the main street
- Open pedestrian zone area with feature trees entry point to Woolworths complex
- Car park with shade structures and shade tree planting
- Landscape treatment to medical centre with raised planters, seating and shade trees
- Potential areas for public art to be integrated into art strategy
- Landscape treatment to Marmion Avenue interface Groundcover planting with sparsely located trees

Masterplanning

- Proposed planting locations
  - Standard spec footpaths

Yanchep Central Shopping Centre

Proposed Landscape Plan

JULY 2021

REV E

L1.06

1:500 @ A1, 1:1000 @ A3

### Legend

- Landscape Buffer Planting RaisedPlanters or In-Ground Garden Beds
- Open Alfresco Zone Outdoor Seating: Movable with Communal Family Gathering Space overall
- Ostreet Alfresco Zone Outdoor Seating:
  Movable; Built-In Seating to Garden Beds
- 04 General Public Foot Traffic Zone
- Public/ Communal Gathering Area with Potential Play Sculpture
- Ob Arbor Structure over Alfresco/ Communal Gathering Area
- Flush Pavement Road to Pedestrian Area
- OB Pocket Park with Shade Trees and Seating
- Removable bollards
- Path connections/ Foot Traffic Direction
- ♦ View across both Supermarkets

#### Legend

- Pedestrian zone pavement warm tone granite in stack bond layout to match roadway pavement layout
- Raised roadway pavement grey tone granite pavers in stack bond layout to match pedestrian pavement with edge pavement
- Alfresco zone pavement warm tone honed granite pavers in ashlar pattern to differentiate from pedestrian/ foot traffic zone
- O4 Communal zone pavement warm two tone exfoliated granite pavers to match alfresco zone
- Raised masonry planters to form barrier to road edge
- Built-in seating to edge of garden bed/ planters - Option to form part of retail alfresco seating
- O7 Built-in seating and raised planter to communal space to provide public seating and connection to play area
- Play area for children with low fencing to road facing side, with play sculptures and low mounding to provide play space with limited fall zone requirements and low risk. Option for play sculpture to form part of public art strategy
- Small pocket park with planting and seating under shade trees. Access path through to prevent use of garden beds as thoroughfare, garden beds to have concrete edge to dissuade access.
- Large pocket park with open grass space,
  option to have play space located within in-lieu of communal space location.
  Large shade trees with seating under and planting buffer/ screening to car park
- Alfresco seating space with shade structure to Northern side of Main Street, with low retaining wall to street side
- Proposed bike rack locations, bins and drinking fountains to be located within vicinity
- Proposed location of removable bollards to allow partial street shutdown for events etc