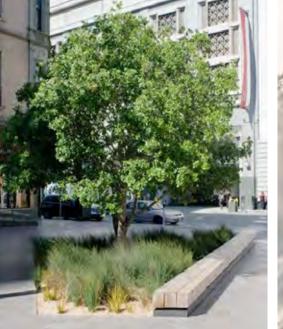

Port Jackson Fig trees anchor both ends of the main street (Peony Boulevard) and provide a sense of arrival and transition into a tree lined pedestrian friendly plaza with a communal town centre at the heart of the street. Feature deciduous trees connect the North and South sides of the town centre, this connection is further strengthened by a raised roadway paved to create a pedestrian priority space. The central section of the main street can be closed of via use of removable bollards for events/occasions.

The central heart/town centre has been designed to create zones for various activities which then flow/bleed into each other. These zones consists of general pedestrian/foot traffic; private alfresco space for use of adjacent Food & Beverage for seating, this has the option to flow into the communal spaces which consist of built-in furniture for general public use and child friendly 'playable' space. Along with varying materials these spaces can be separated via used of inground and raised planters to form soft/ natural visual barriers.

Varying pocket parks ranging from small intimate spaces with planting and seating to larger open grass spaces with shade trees, seating and potential for play opportunities. Providing spaces of various scales and use within the centre.