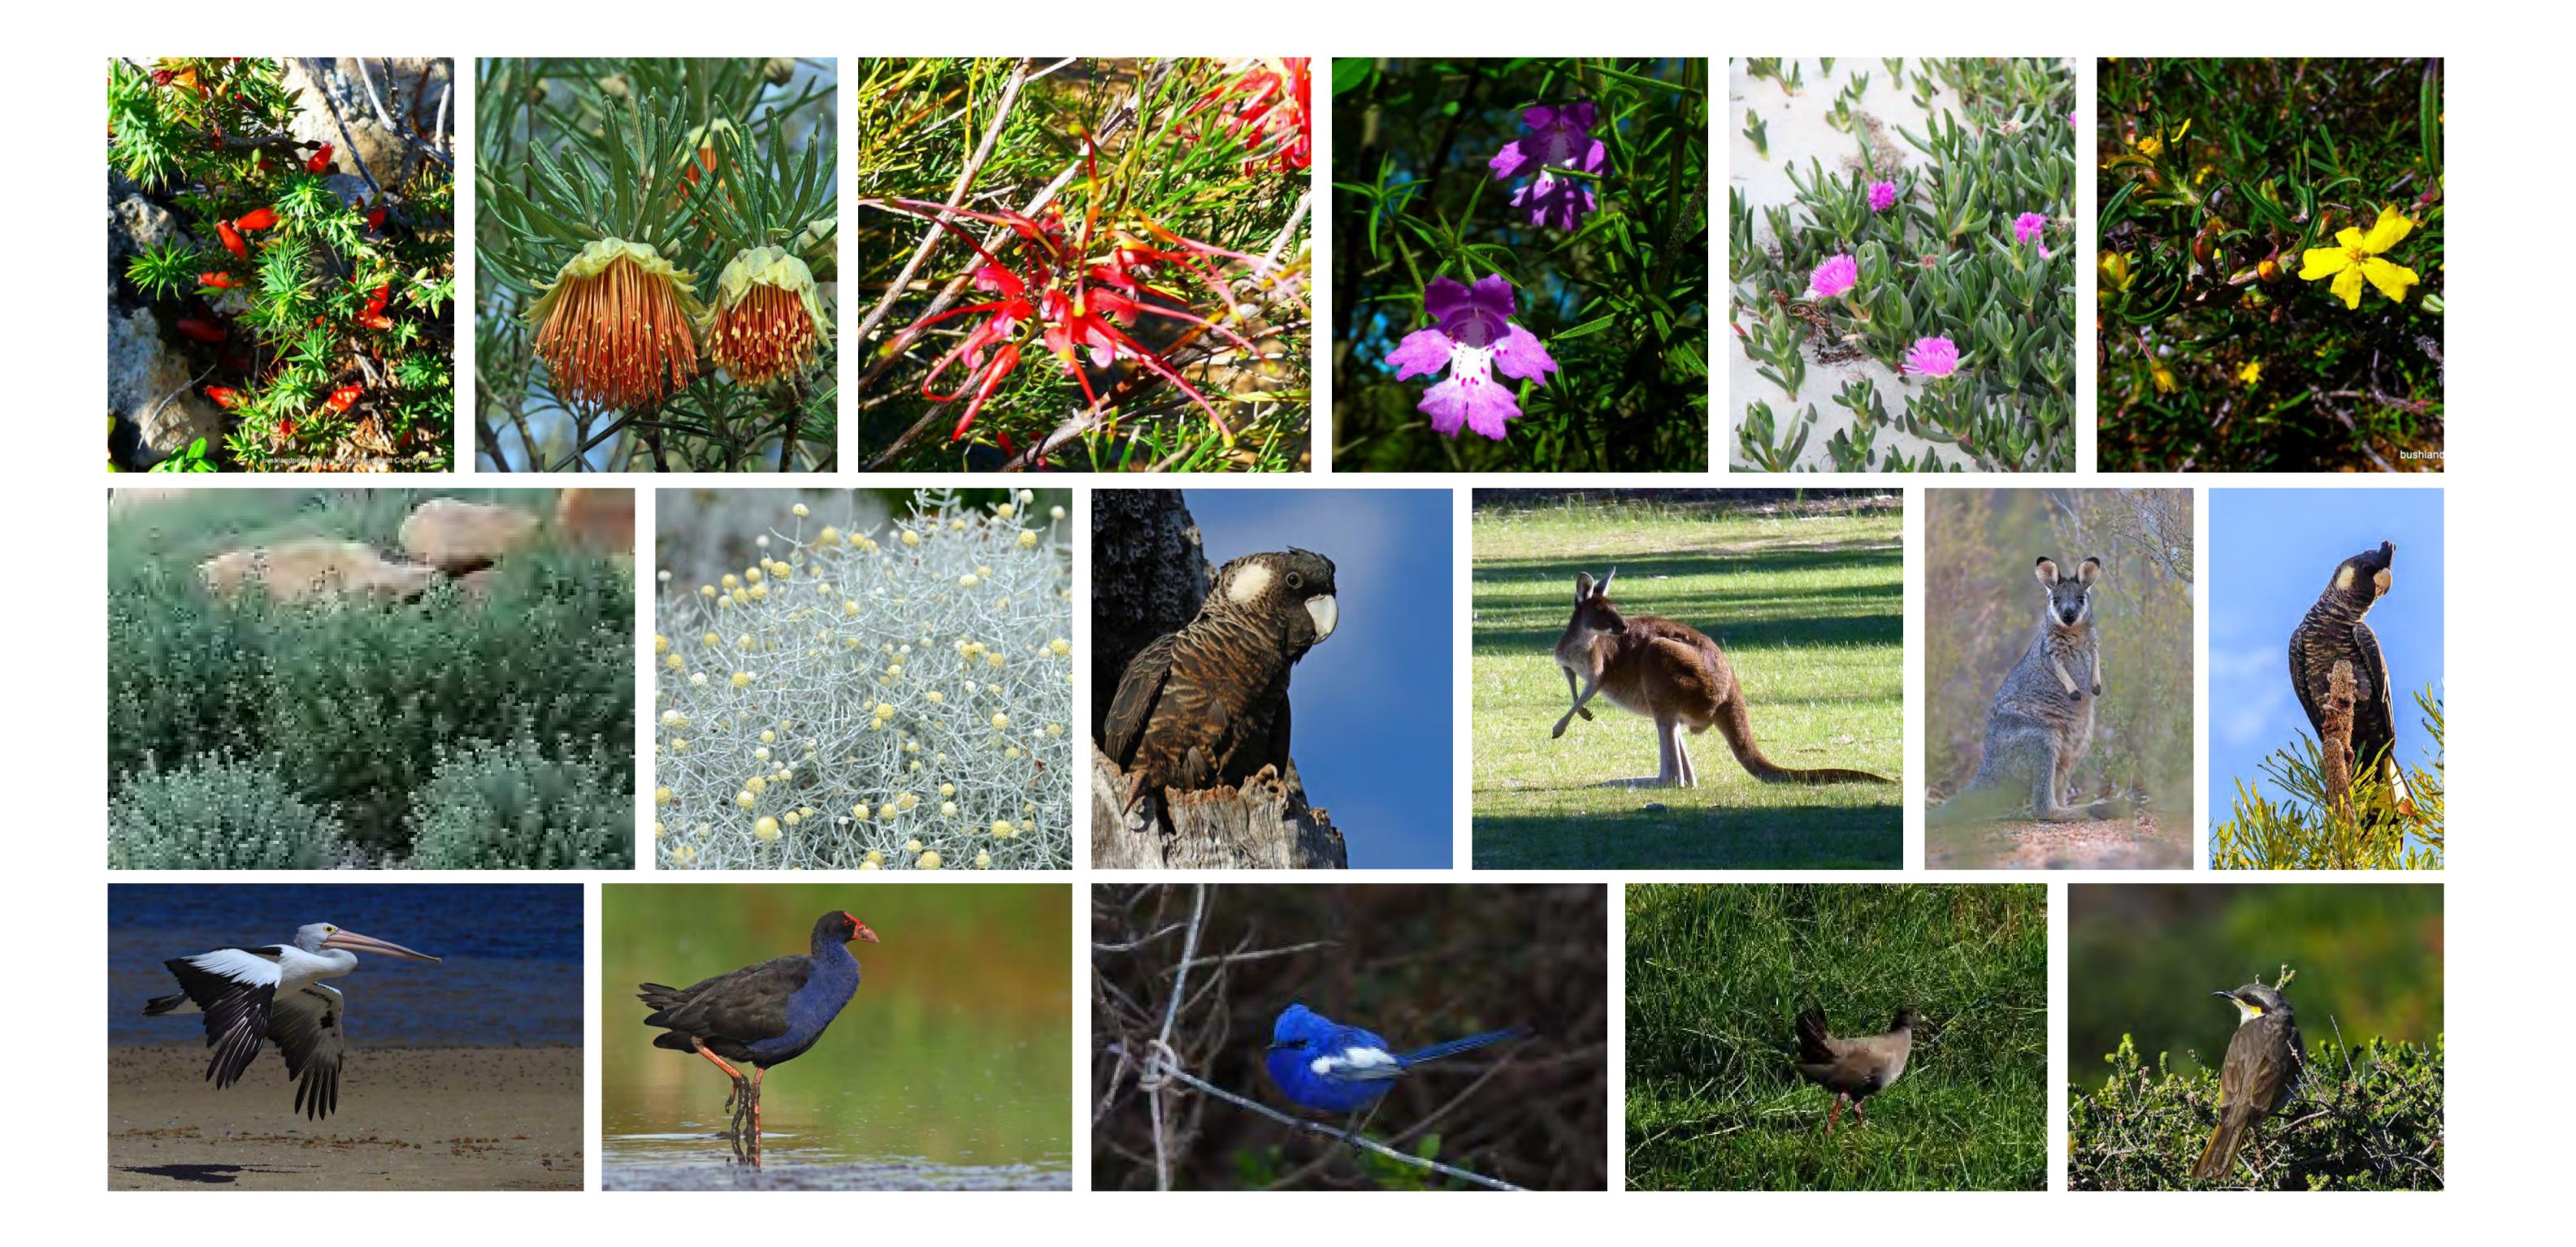

# Design Philosophy / Themes

The landscape design & themes for Yanchep Central shopping centre draw from the local context & character of surrounding Yanchep with focus on natural coastal style materials, relaxed lifestyle vibe to bring a local feel/ character to the centre which is then sympathetic to its surrounds.

Nominated areas for public art location, which can form part of an overall local art strategy with involvement of local community to create art relating to local character

Similar coastal themes can be carried through to the childcare through use of nautical/beach theme equipment and colour/ material palette.

- Araucaria heterophylla / Norfolk Island Pine
- Agonis flexuosa/ W.A Peppermint Tree
- Melaleuca quinquenervia/ Broad-Leaved Paperbark
- Erythrina indica / Coral Tree

Marmion Avenue

• Agonis flexuosa/ W.A Peppermint Tree (To match existing)