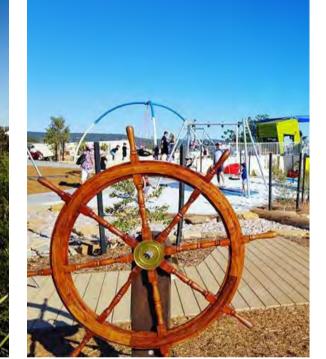

Nominated areas for public art location, which can form part of an overall local art strategy with involvement of local community to create art relating to local character

Similar coastal themes can be carried through to the childcare through use of nautical/beach theme equipment and colour/ material palette.

# Play Sculpture

REV E L1.07 JULY 2021