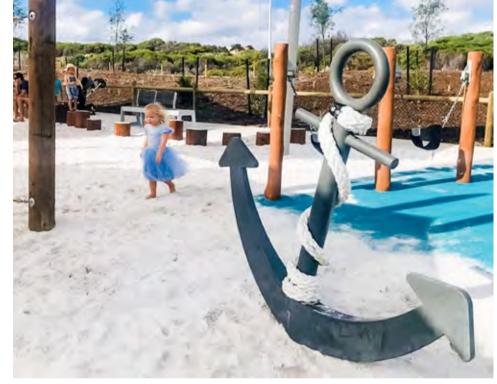

The central heart/town centre has been designed to create zones for various activities which then flow/bleed into each other. These zones consists of general pedestrian/foot traffic; private alfresco space for use of adjacent Food & Beverage for seating, this has the option to flow into the communal spaces which consist of built-in furniture for general public use and child friendly 'playable' space. Along with varying materials these spaces can be separated via used of inground and raised planters to form soft/ natural visual barriers.

Nominated areas for public art location, which can form part of an overall local art strategy with involvement of local community to create art relating to local character

Similar coastal themes can be carried through to the childcare through use of nautical/beach theme equipment and colour/ material palette.