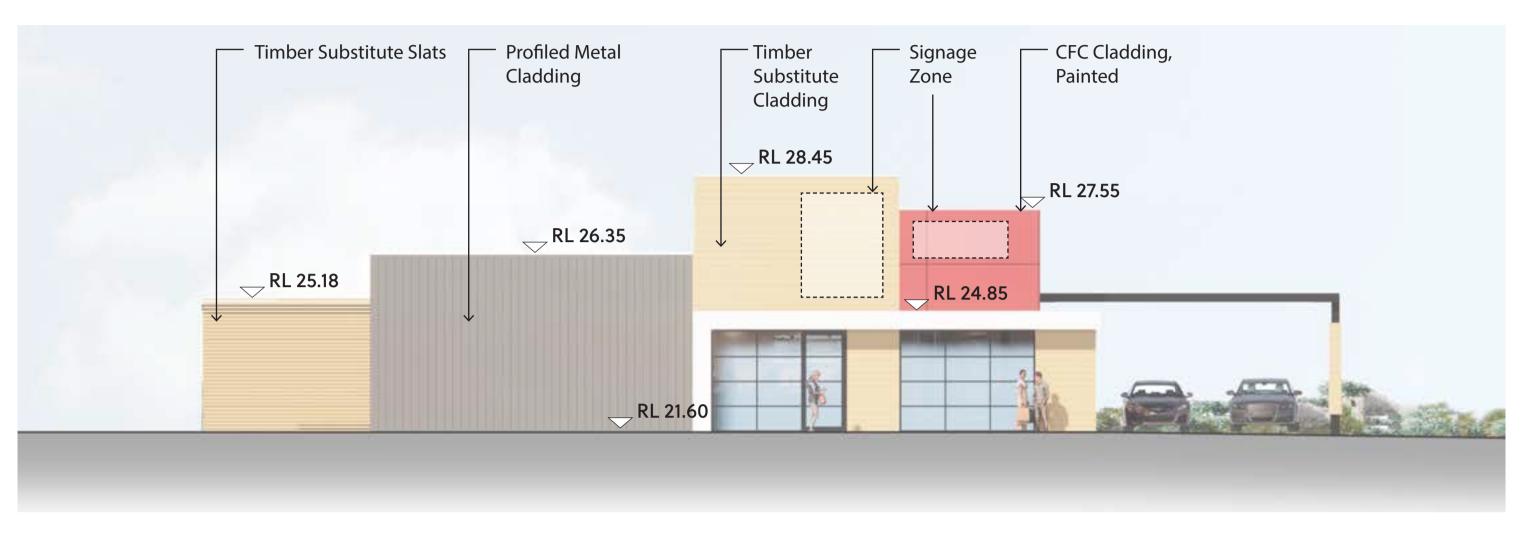

Note: Areas are approximate only and are subject to change.

1:200 @ A1, 1:400 @ A3

20133

Α

North Elevation - A

North Elevation - B

North Elevation - C

1:100 @ A1, 1:200 @ A3

20133

Α

South Elevation - A

South Elevation - B

1:100 @ A1, 1:200 @ A3

West Elevation A

West Elevation B

#### East Elevation A

East Elevation B

South Elevation

Yanchep Central Shopping Centre

Proposed Supermarket - Elevation
City of Wanneroo - Development Application

DA20 07 2021

Α

1:100 @ A1, 1:200 @ A3