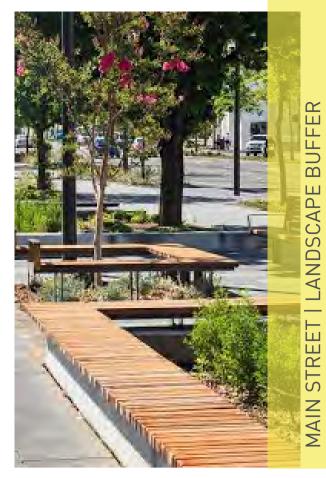

## Town Centre

Warm toned granite paving to alfresco and communal areas with honed and exfoliated finishes to define areas

Transition from alfresco paving to communal paving using continuous pattern

Transition from alfresco paving to communal paving using continuous pattern

Warm toned granite paving to alfresco and communal areas