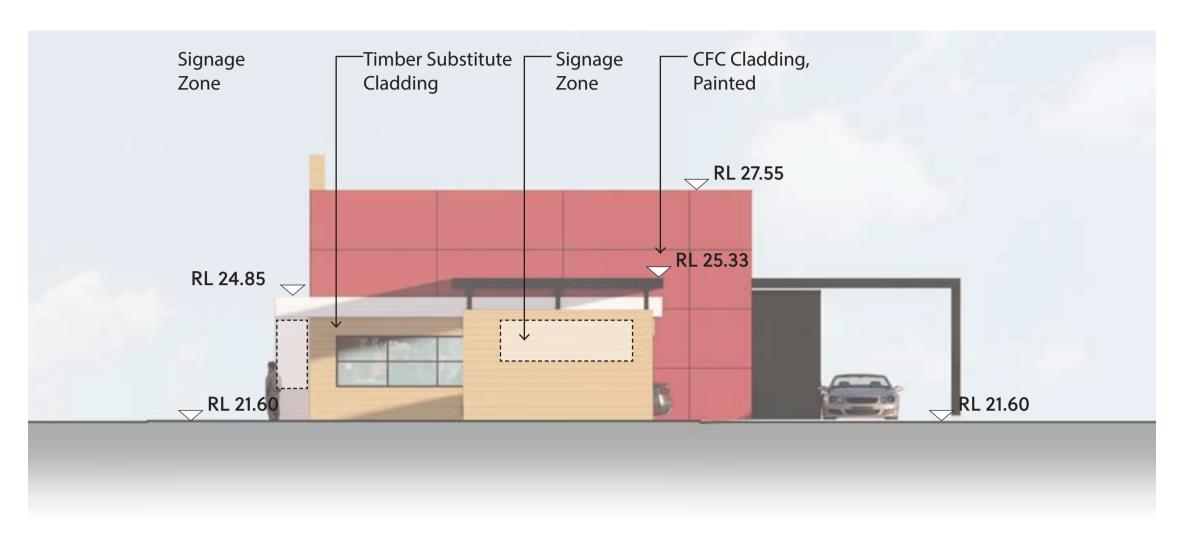

Note: Areas are approximate only and are subject to change.

1:200 @ A1, 1:400 @ A3

20133

Α

North Elevation - A

North Elevation - B

North Elevation - C

1:100 @ A1, 1:200 @ A3

20133

Α

South Elevation - A

South Elevation - B

1:100 @ A1, 1:200 @ A3

West Elevation A

West Elevation B

#### East Elevation A

East Elevation B

South Elevation

Yanchep Central Shopping Centre

Proposed Supermarket - Elevation
City of Wanneroo - Development Application

DA20 07 2021

Α

1:100 @ A1, 1:200 @ A3