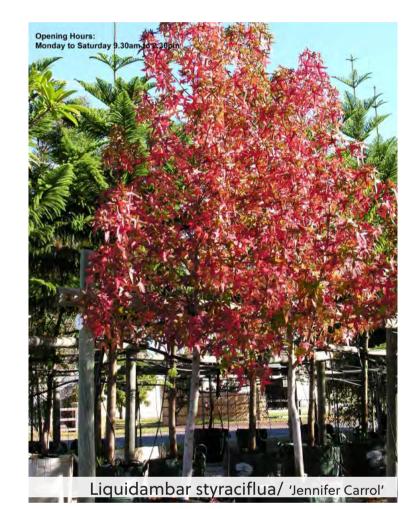

#### Tree Species Selection:

Main Street

- Ficus rubiginosa /Port Jackson Fig Focal Tree at Entry Points (1500Lt Pots)
- Cupaniopsis anacardioides/ Tuckeroo Street Tree (1000Lt Pots)
- Liquidambar styraciflua/ 'Jennifer Carrol' Feature Tree at Town Centre (1500Lt Pots)
- Centre/ Pocket Parks (200-500 Lt Pot Sizes)
  - Fraxinus griffithii/ Evergreen Ash
  - Olea europaea/ Olive Tree
  - Lagerstroamia indica/ Crepe Myrtle
  - Gleditsia triacanthos/ Honey Locust
  - Platanus acerifolia / London Plane Tree
- Childcare (200Lt Pot Sizes)