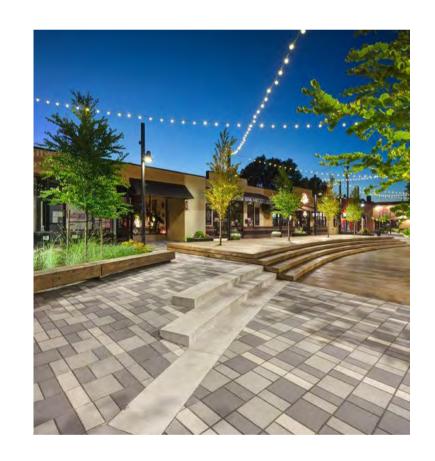

Port Jackson Fig trees anchor both ends of the main street (Peony Boulevard) and provide a sense of arrival and transition into a tree lined pedestrian friendly plaza with a communal town centre at the heart of the street. Feature deciduous trees connect the North and South sides of the town centre, this connection is further strengthened by a raised roadway paved to create a pedestrian priority space. The central section of the main street can be closed of via use of removable bollards for events/occasions.

Use of detailed material selection (including pattern, finish & materiality) to visually delineate between various spaces (i.e from roadway to pedestrian to private/alfresco to communal). Introducing warm toned paving, natural sustainable/recycled timbers, limestone materials to invoke coastal vibe.

### Main Street

Road pavement flush with pedestrian footpath pavement with edge delineation

Tonal pavement variation between road pavement and pedestrian footpath pavement using small paving size and pattern