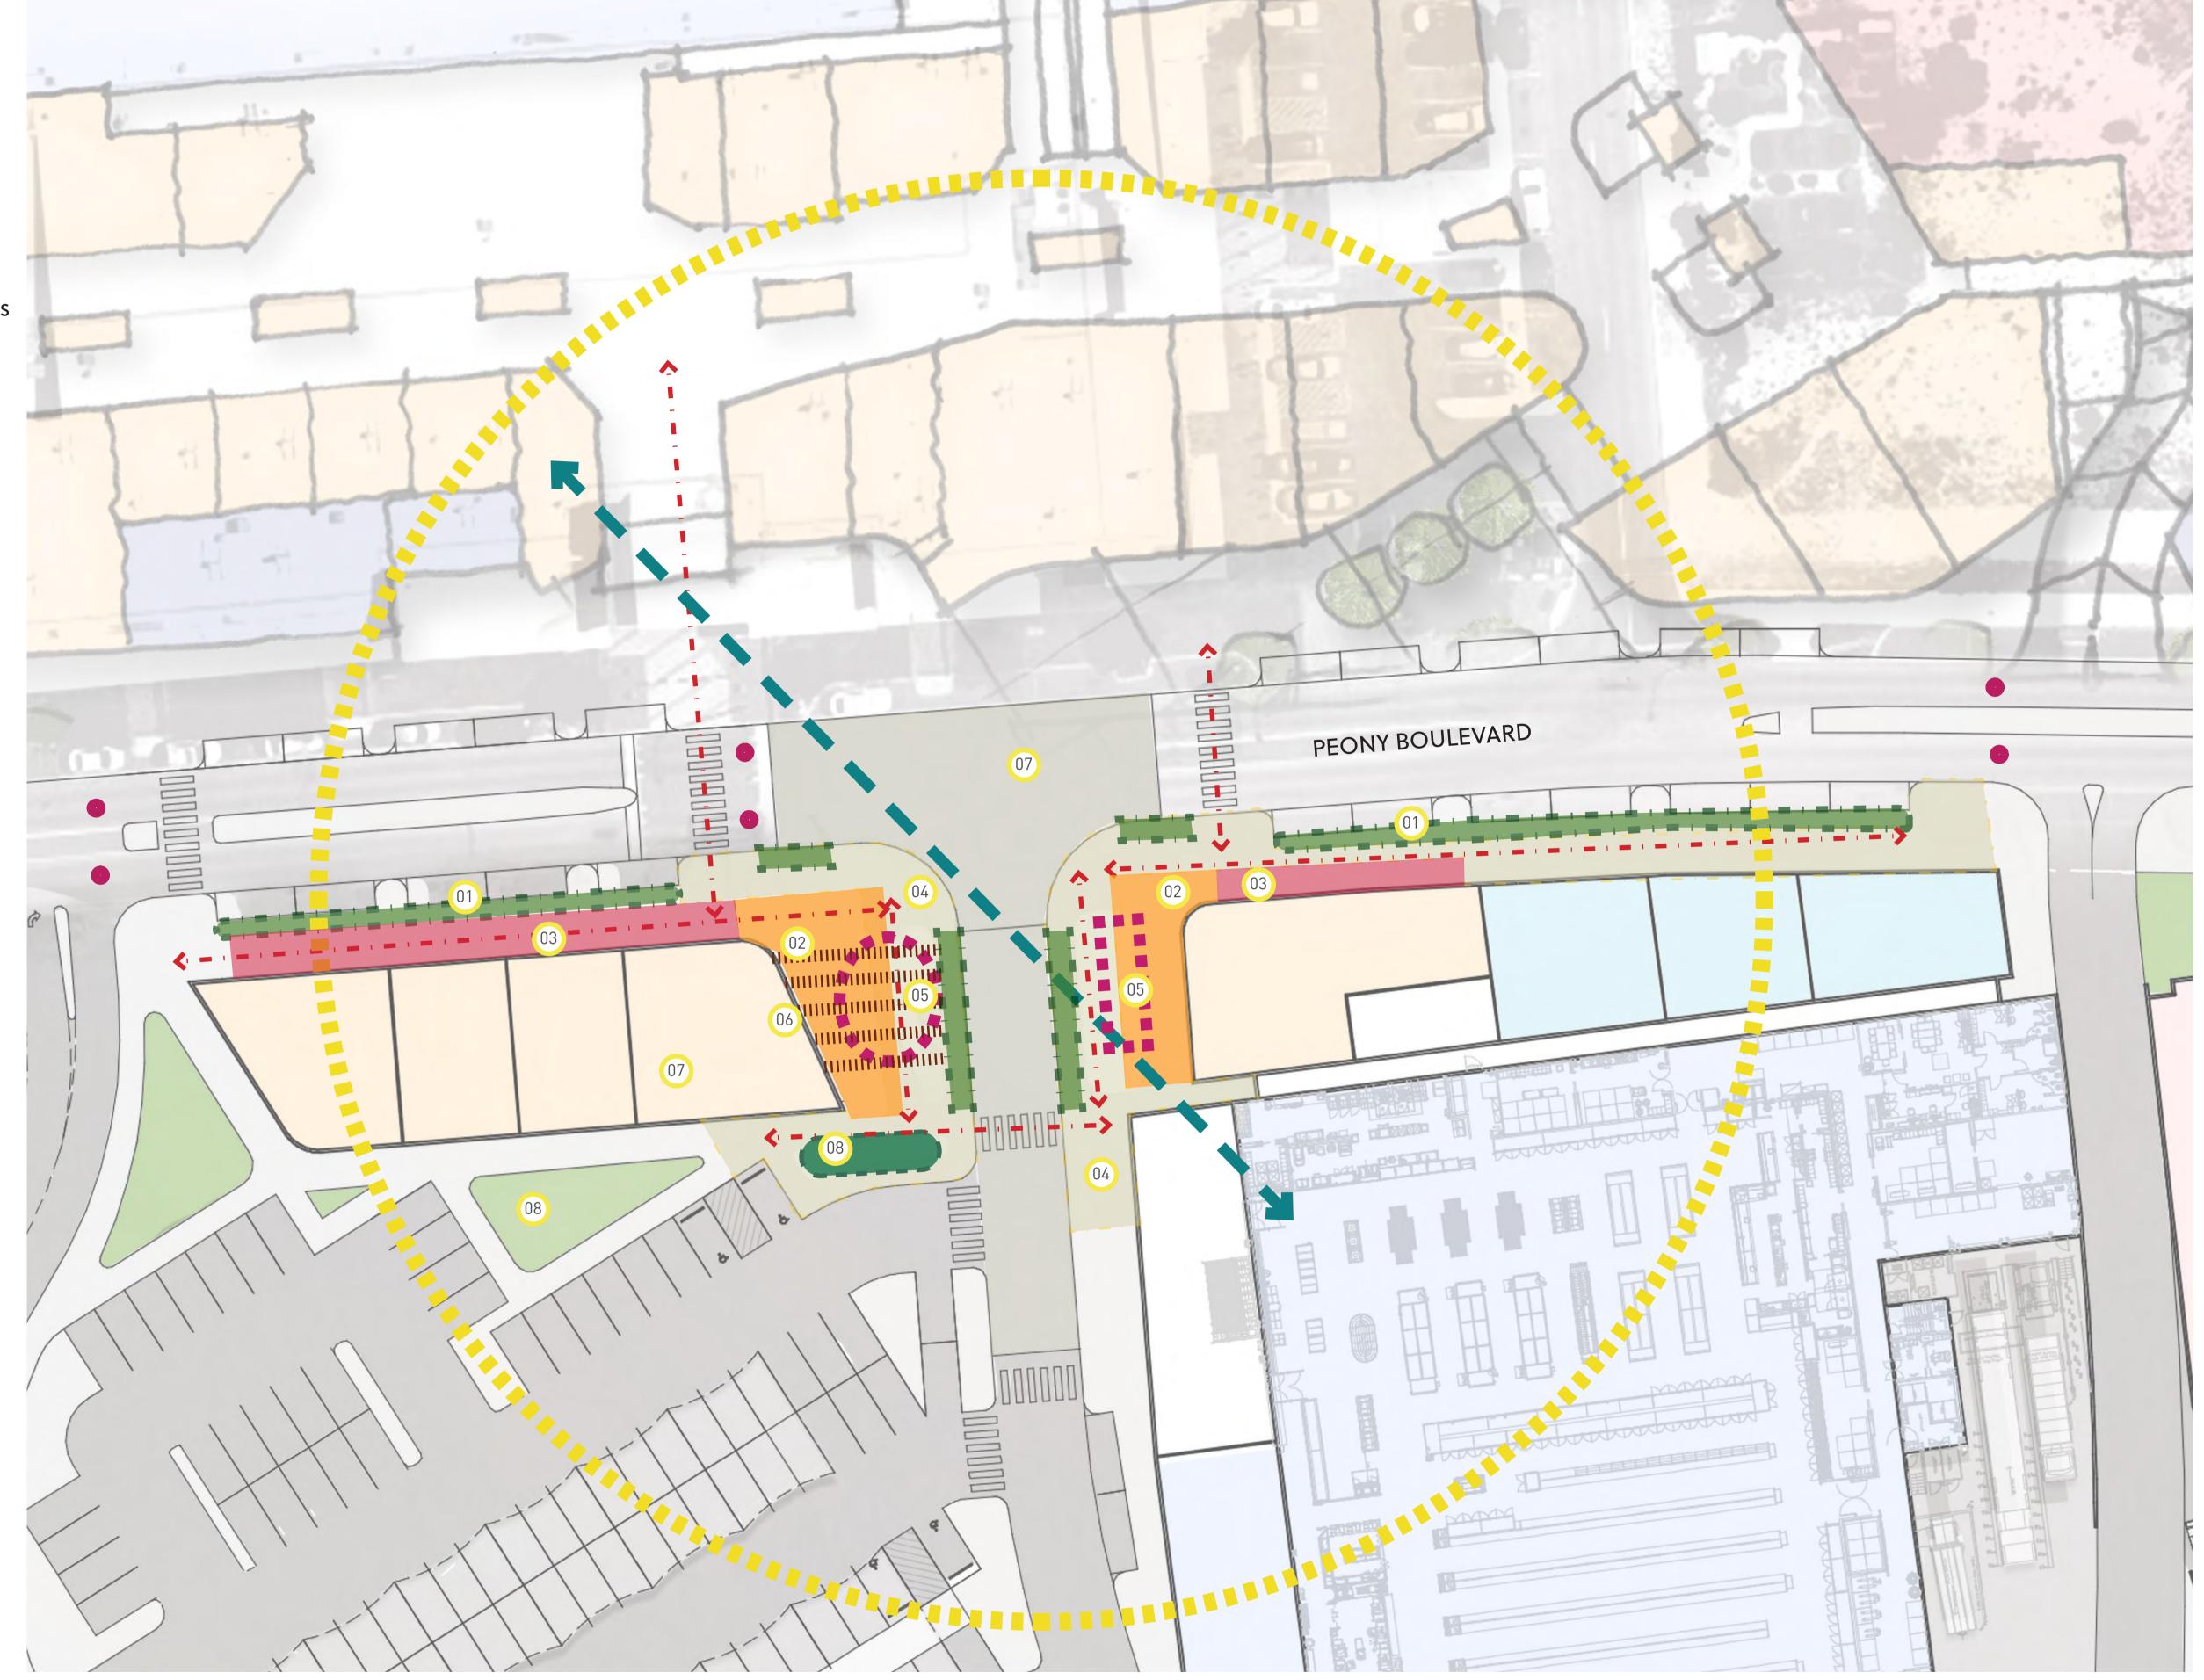

# Design Philosophy / Themes

The landscape design & themes for Yanchep Central shopping centre draw from the local context & character of surrounding Yanchep with focus on natural coastal style materials, relaxed lifestyle vibe to bring a local feel/ character to the centre which is then sympathetic to its surrounds.

Port Jackson Fig trees anchor both ends of the main street (Peony Boulevard) and provide a sense of arrival and transition into a tree lined pedestrian friendly plaza with a communal town centre at the heart of the street. Feature deciduous trees connect the North and South sides of the town centre, this connection is further strengthened by a raised roadway paved to create a pedestrian priority space. The central section of the main street can be closed of via use of removable bollards for events/occasions.

#### Legend

- Main street entry points with Port Jackson Fig trees
- Removable bollards to allow for partial street closures to increase pedestrian areas for events
- Open alfresco dining areas with flow into adjacent communal/family friendly spaces
- Alfresco seating areas along main street with built in seating and planting buffer to road
- Communal/ family friendly space with built-in seating and children's play area
- Communal space with built-in seating
- Small pocket park with planting and built-in seating
- Large open pocket park with grass and potential play area
- Potential alfresco areas to norther side of the main street
- Open pedestrian zone area with feature trees entry point to Woolworths complex
- Car park with shade structures and shade tree planting
- Landscape treatment to medical centre with raised planters, seating and shade trees
- Potential areas for public art to be integrated into art strategy
- Landscape treatment to Marmion Avenue interface Groundcover planting with sparsely located trees