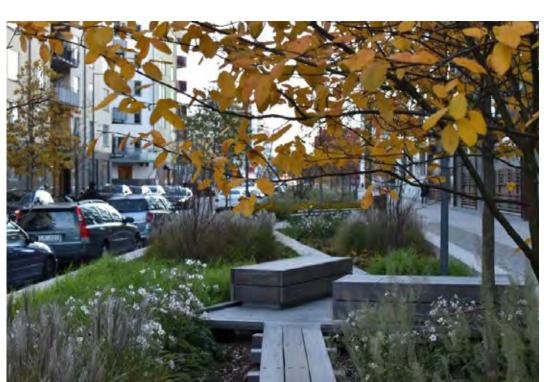

Varying pocket parks ranging from small intimate spaces with planting and seating to larger open grass spaces with shade trees, seating and potential for play opportunities. Providing spaces of various scales and use within the centre.

#### Legend

- Pedestrian zone pavement warm tone granite in stack bond layout to match roadway pavement layout
- Raised roadway pavement grey tone granite pavers in stack bond layout to match pedestrian pavement with edge pavement
- Alfresco zone pavement warm tone honed granite pavers in ashlar pattern to differentiate from pedestrian/ foot traffic zone
- O4 Communal zone pavement warm two tone exfoliated granite pavers to match alfresco zone
- Raised masonry planters to form barrier to road edge
- Built-in seating to edge of garden bed/ planters - Option to form part of retail alfresco seating
- O7 Built-in seating and raised planter to communal space to provide public seating and connection to play area
- Play area for children with low fencing to road facing side, with play sculptures and low mounding to provide play space with limited fall zone requirements and low risk. Option for play sculpture to form part of public art strategy
- Small pocket park with planting and seating under shade trees. Access path through to prevent use of garden beds as thoroughfare, garden beds to have concrete edge to dissuade access.
- Large pocket park with open grass space,
  option to have play space located within in-lieu of communal space location.
  Large shade trees with seating under and planting buffer/ screening to car park
- Alfresco seating space with shade structure to Northern side of Main Street, with low retaining wall to street side
- Proposed bike rack locations, bins and drinking fountains to be located within vicinity
- Proposed location of removable bollards to allow partial street shutdown for events etc