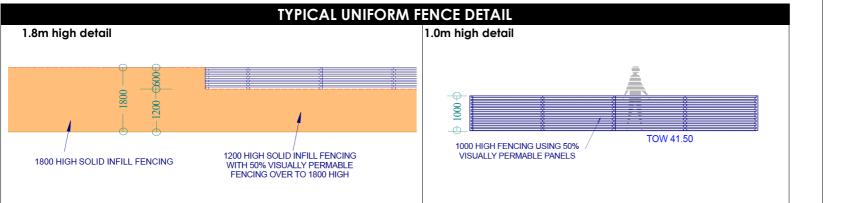

## PASSIVE SURVEILLANCE

- <sup>1</sup> Uniform fencing to be provided by developer in accordance the City's Uniform Fencing Local Planning Policy.
- 2 To facilitate some level of privacy, a maximum 10m length of solid wall, in keeping with the sites uniform fencing design, is permitted up to a height of 1.8m to both Lots 4 and 5 common POS boundary.
- <sup>3</sup> At least one major opening facing the north/west boundary to Lots 4 and 5 and south/west boundary to Lots 4 - 8 is to be provided to the 1st floor, overlooking the adjoining public open space.