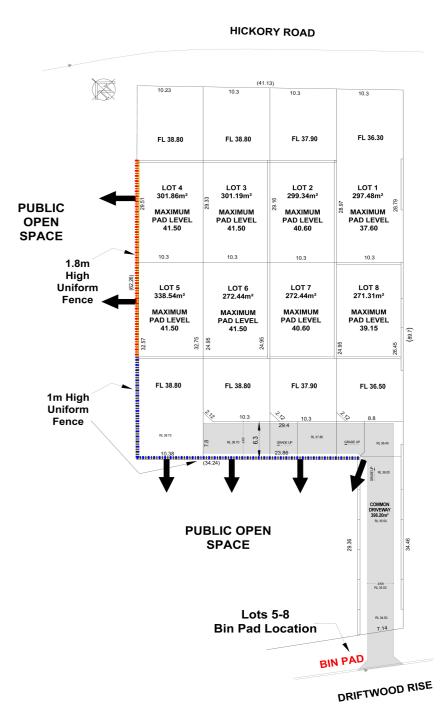

## PASSIVE SURVEILLANCE

- <sup>1</sup> Uniform fencing to be provided by developer in accordance the City's Uniform Fencing Local Planning Policy.
- 2 To facilitate some level of privacy, a maximum 10m length of solid wall, in keeping with the sites uniform fencing design, is permitted up to a height of 1.8m to both Lots 4 and 5 common POS boundary.
- <sup>3</sup> At least one major opening facing the north/west boundary to Lots 4 and 5 and south/west boundary to Lots 4 - 8 is to be provided to the 1st floor, overlooking the adjoining public open space.

## **BUILDING PAD LEVELS**

4 Maximum pad levels not to exceed nominated levels

| LEGEND                               |                                                                              |
|--------------------------------------|------------------------------------------------------------------------------|
|                                      |                                                                              |
| Uniform fencing location - 1.8m high |                                                                              |
| Uniform fencing location - 1.0m high |                                                                              |
| Visual Surveillance from 1st Floor   | →                                                                            |
|                                      | Uniform fencing location - 1.8m high<br>Uniform fencing location - 1.0m high |

|                                                                  |                                                         |                                                                                                                                                                                                                                                                       | ENDORSI        |
|------------------------------------------------------------------|---------------------------------------------------------|-----------------------------------------------------------------------------------------------------------------------------------------------------------------------------------------------------------------------------------------------------------------------|----------------|
| SKMahagement<br>e: sandra@skmanagement.com.au<br>m: 040 700 1400 | 11 HICKORY ROAD, QUINNS ROCKS<br>LOCAL DEVELOPMENT PLAN | Disclaimer<br>This document is and remains the property of Maddington No.4 Pty Ltd<br>and may not be copied in whole or in part without written consent of<br>Maddinaton No.4 Ptv Ltd<br>All areas, distances and angles are approximate and are subject to<br>survey | Manage<br>Date |