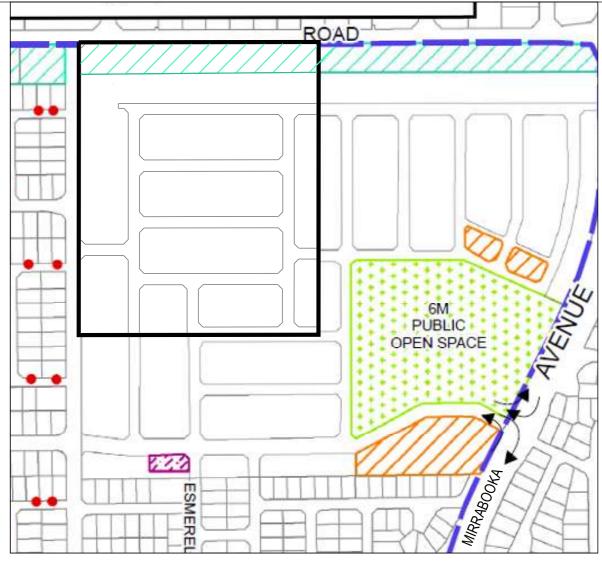

MODIFIED STRUCTURE PLAN

LEGEND:

SUBJECT LAND

CELL BOUNDARY

BUSINESS PRECINCT

RESIDENTIAL PRECINCT

LANDFILL PRECINCT

MODIFIED STRUCTURE PLAN

## LOCAL STRUCTURE PLAN AMENDMENT

LOT 1 (No. 115) FURNISS ROAD DARCH

Institute Australia

Planning SCALE 1:5000 @ A3

DATE: 21st APRIL 2021

FILE: 1201\_21.04.2020.dwg

DRAW: - SB CHECKED: -

e: admin@dynamicplanning.net.au t: (08) 9275 4433 f: (08) 9275 4455 SUITE 15, 29 COLLIER ROAD MORLEY WA 6062 ABN: 99 169 411 705