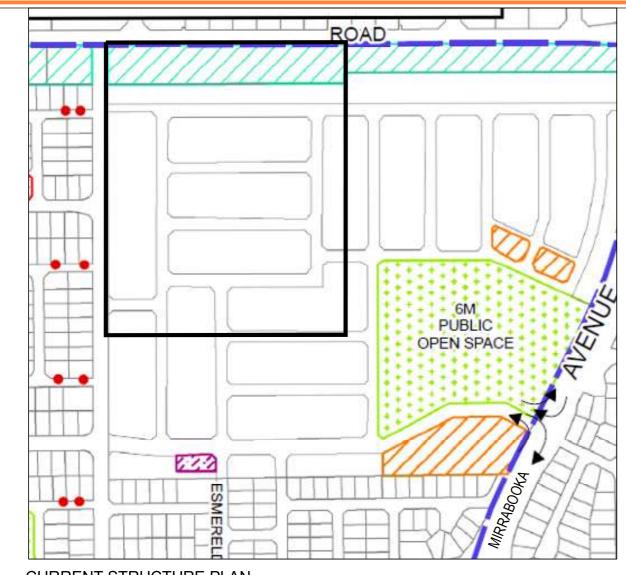

**CURRENT STRUCTURE PLAN** 

LEGEND:

SUBJECT LAND

CELL BOUNDARY

**BUSINESS PRECINCT** 

PUBLIC OPEN SPACE

PEDESTRIAN LINK

R60

## LOCAL STRUCTURE PLAN AMENDMENT

LOT 1 (No. 115) FURNISS ROAD DARCH

SCALE 1:5000 @ A3 DATE: 21st APRIL 2021

FILE: 1201\_21.04.2020.dwg

CHECKED: -

COPYRIGHT RESERVED BASE PLAN COURTESY OF CITY OF WANNEROO

CURRENT STRUCTURE PLAN