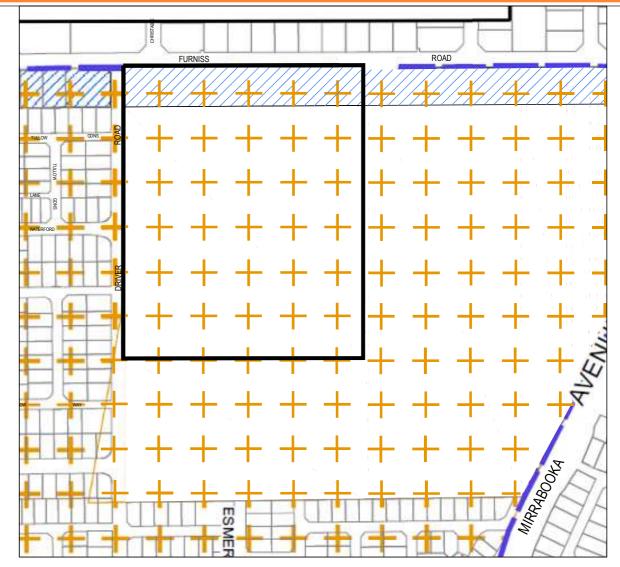

MODIFIED STRUCTURE PLAN

LEGEND:

SUBJECT LAND

CELL BOUNDARY

BUSINESS PRECINCT

RESIDENTIAL PRECINCT

LANDFILL PRECINCT

MODIFIED STRUCTURE PLAN

## LOCAL STRUCTURE PLAN AMENDMENT

LOT 1 (No. 115) FURNISS ROAD DARCH

Institute Australia

Planning SCALE 1:5000 @ A3

DATE: 21st APRIL 2021

FILE: 1201\_21.04.2020.dwg

DRAW: - SB CHECKED: -

e: admin@dynamicplanning.net.au t: (08) 9275 4433 f: (08) 9275 4455 SUITE 15, 29 COLLIER ROAD MORLEY WA 6062 ABN: 99 169 411 705