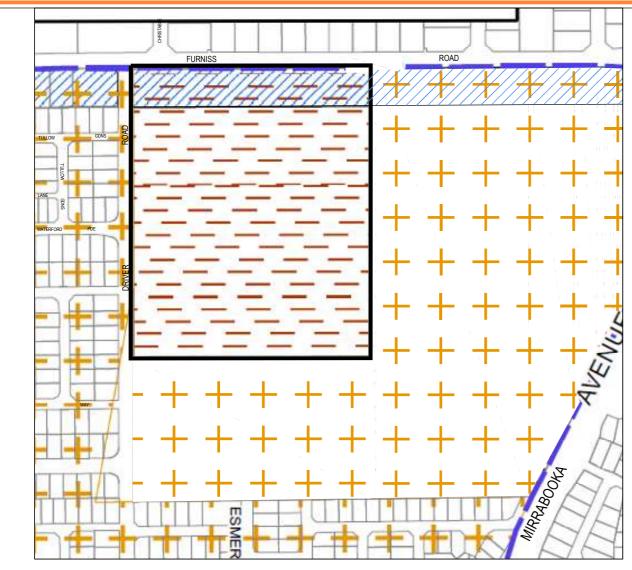

**CURRENT STRUCTURE PLAN** 

LEGEND:

SUBJECT LAND

CELL BOUNDARY

**BUSINESS PRECINCT** 

PUBLIC OPEN SPACE

PEDESTRIAN LINK

R60

## LOCAL STRUCTURE PLAN AMENDMENT

LOT 1 (No. 115) FURNISS ROAD DARCH

SCALE 1:5000 @ A3 DATE: 21st APRIL 2021

FILE: 1201\_21.04.2020.dwg

CHECKED: -

COPYRIGHT RESERVED BASE PLAN COURTESY OF CITY OF WANNEROO

CURRENT STRUCTURE PLAN