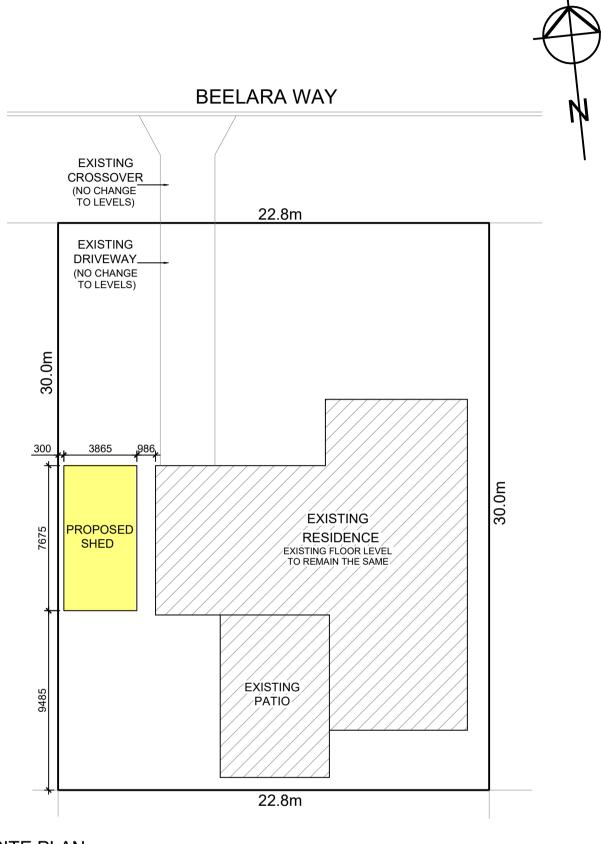

SITE PLAN SCALE 1: 200

**©**COPYRIGHT

All Dimensions shown are measured from outside of frame (Including purlins and girts). Dimensions shown are for illustrative purposes only and should not be used for assembly. Please refer to the relevant installation guides or detailed drawings provided for site preparation, portal frame layout and slab dimensions. Please refer to current Strato Gable Homeshed certification referenced 50098 by FYFE Pty Ltd for 15° Homeshed range or certification referenced 2011-628 by RSA for 10° Homeshed range. Certifications are applicable to standard shed designs only.

## Site Plan

Job Reference Site Address 18 Beelara Way Design Number SQ242559 Customer Signature Sales Person Ms Morgan Sampson Wanneroo Date 20/07/2021 Client Name Mr. Peter Munyard

All Dimensions shown are measured from outside of frame (including purlins and girts). Dimensions shown are for illustrative purposes only and should not be used for assembly. Please refer to the relevant installation guides or detailed drawings provided for site preparation, portal frame layout and slab dimensions. Please refer to current Stratco Gable Homeshed certification referenced 50098 by FYFE Pty Ltd for 15° Homeshed range or certification referenced 2011-628 by RSA for 10° Homeshed range. Certifications are applicable to standard shed designs only.