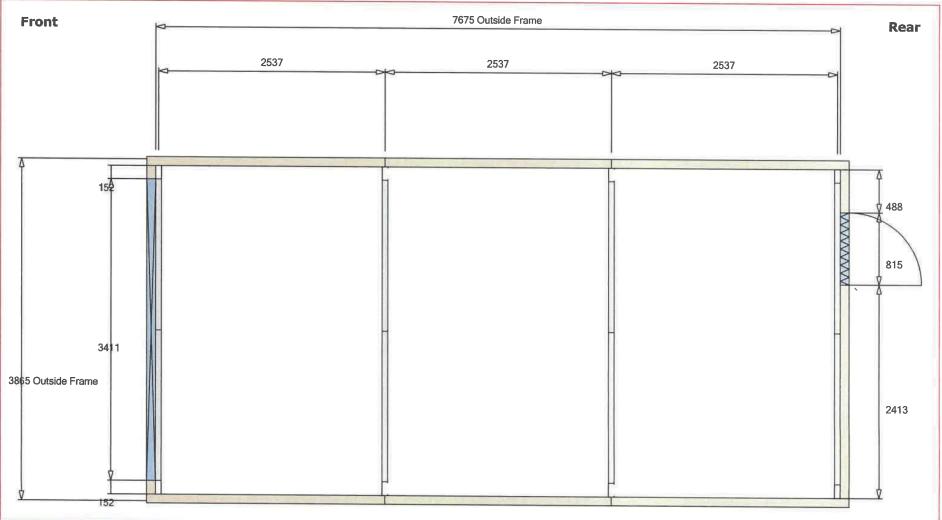

## **Elevations**

Job Reference Sales Person Client Name

Ms Morgan Sampson Mr. Peter Munyard Site Address

18 Beelara Way Wanneroo Design Number Date SQ242559 20/07/2021 **Customer Signature** 