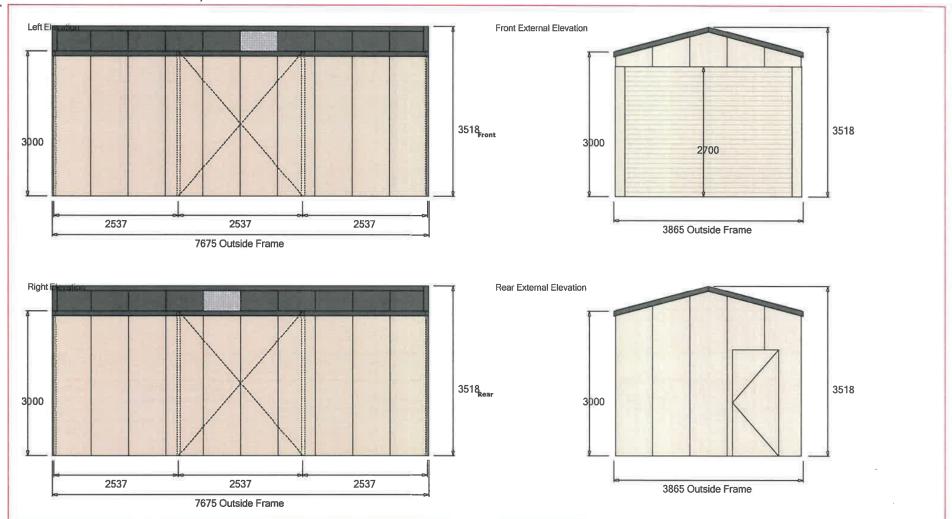

## **Elevations**

Job Reference Sales Person Client Name

Ms Morgan Sampson Mr. Peter Munyard Site Address

18 Beelara Way Wanneroo Design Number Date SQ242559 20/07/2021 **Customer Signature** 