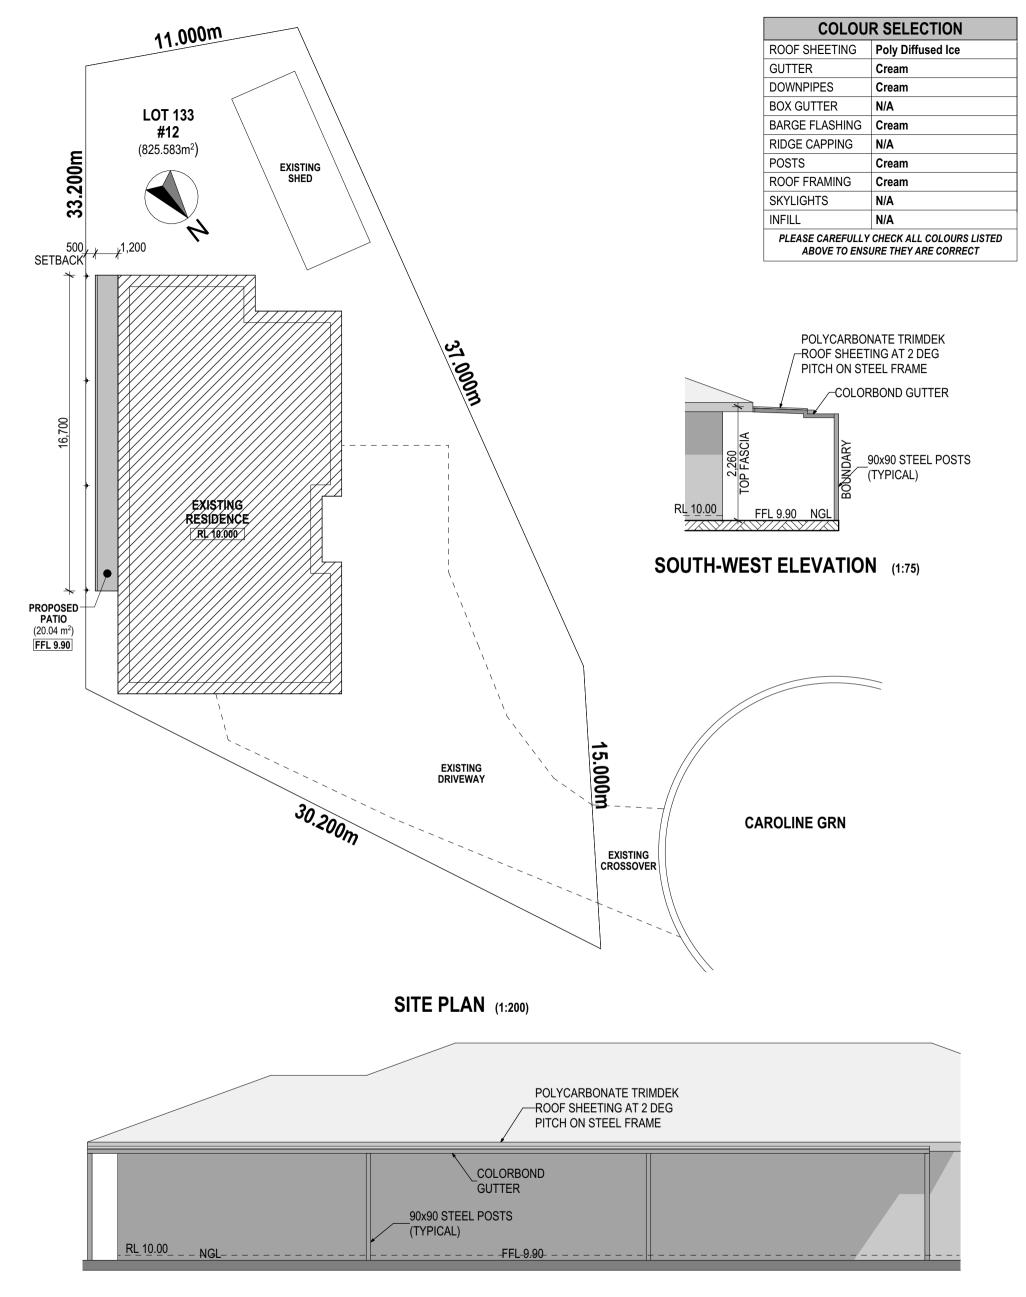

## **SOUTH-EAST ELEVATION** (1:75)

ISOMETRIC VIEW (EXISTING WINDOWS/DOORS & FENCING NOT SHOWN)

ROOF PLAN (1:50)

| Ϋ́       | REV. | DESCRIPTION                                    | DATE     | TITLE        | ROOF PLAN                               | JOB No | 25645          |
|----------|------|------------------------------------------------|----------|--------------|-----------------------------------------|--------|----------------|
| HISTO    | Α    | Issued for Building Lic. Not for Construction. | 02.09.21 | CLIENT NAME  | M BARENDRECHT &                         | SCALE  | 1:50, 1:133.33 |
|          |      |                                                |          |              | P FITZGERALD                            |        |                |
| REVISION |      |                                                |          | SITE ADDRESS | Lot 133, #12 Caroline Green, MARANGAROO | SHEET  | 2 of 2         |