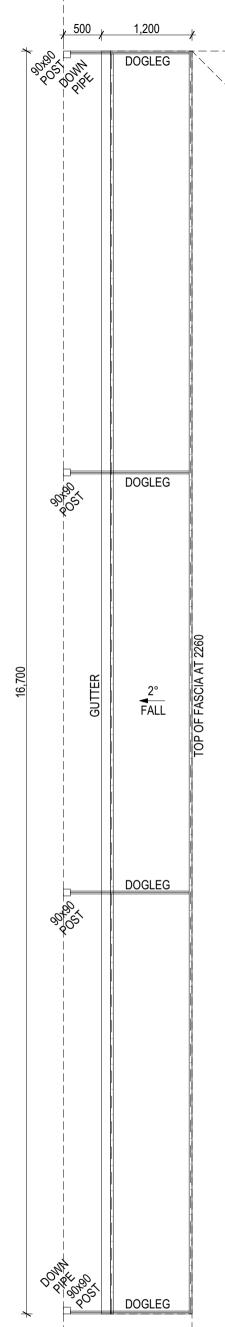

## **SOUTH-EAST ELEVATION** (1:75)

ISOMETRIC VIEW (EXISTING WINDOWS/DOORS & FENCING NOT SHOWN)

ROOF PLAN (1:50)

| Ϋ́       | REV. | DESCRIPTION                                    | DATE     | TITLE        | ROOF PLAN                               | JOB No | 25645          |
|----------|------|------------------------------------------------|----------|--------------|-----------------------------------------|--------|----------------|
| HISTO    | Α    | Issued for Building Lic. Not for Construction. | 02.09.21 | CLIENT NAME  | M BARENDRECHT &                         | SCALE  | 1:50, 1:133.33 |
|          |      |                                                |          |              | P FITZGERALD                            |        |                |
| REVISION |      |                                                |          | SITE ADDRESS | Lot 133, #12 Caroline Green, MARANGAROO | SHEET  | 2 of 2         |