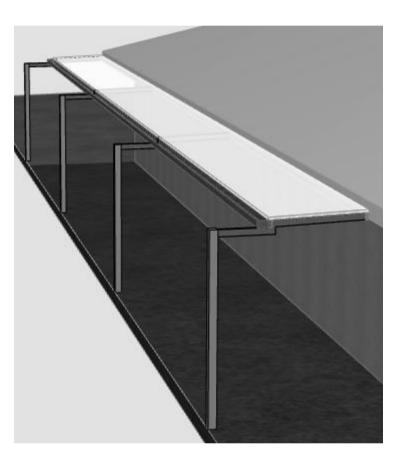

## **SOUTH-EAST ELEVATION** (1:75)

ISOMETRIC VIEW (EXISTING WINDOWS/DOORS & FENCING NOT SHOWN)

ROOF PLAN (1:50)

| Ϋ́       | REV. | DESCRIPTION                                    | DATE     | TITLE        | ROOF PLAN                               | JOB No | 25645          |
|----------|------|------------------------------------------------|----------|--------------|-----------------------------------------|--------|----------------|
| HISTO    | Α    | Issued for Building Lic. Not for Construction. | 02.09.21 | CLIENT NAME  | M BARENDRECHT &                         | SCALE  | 1:50, 1:133.33 |
|          |      |                                                |          |              | P FITZGERALD                            |        |                |
| REVISION |      |                                                |          | SITE ADDRESS | Lot 133, #12 Caroline Green, MARANGAROO | SHEET  | 2 of 2         |