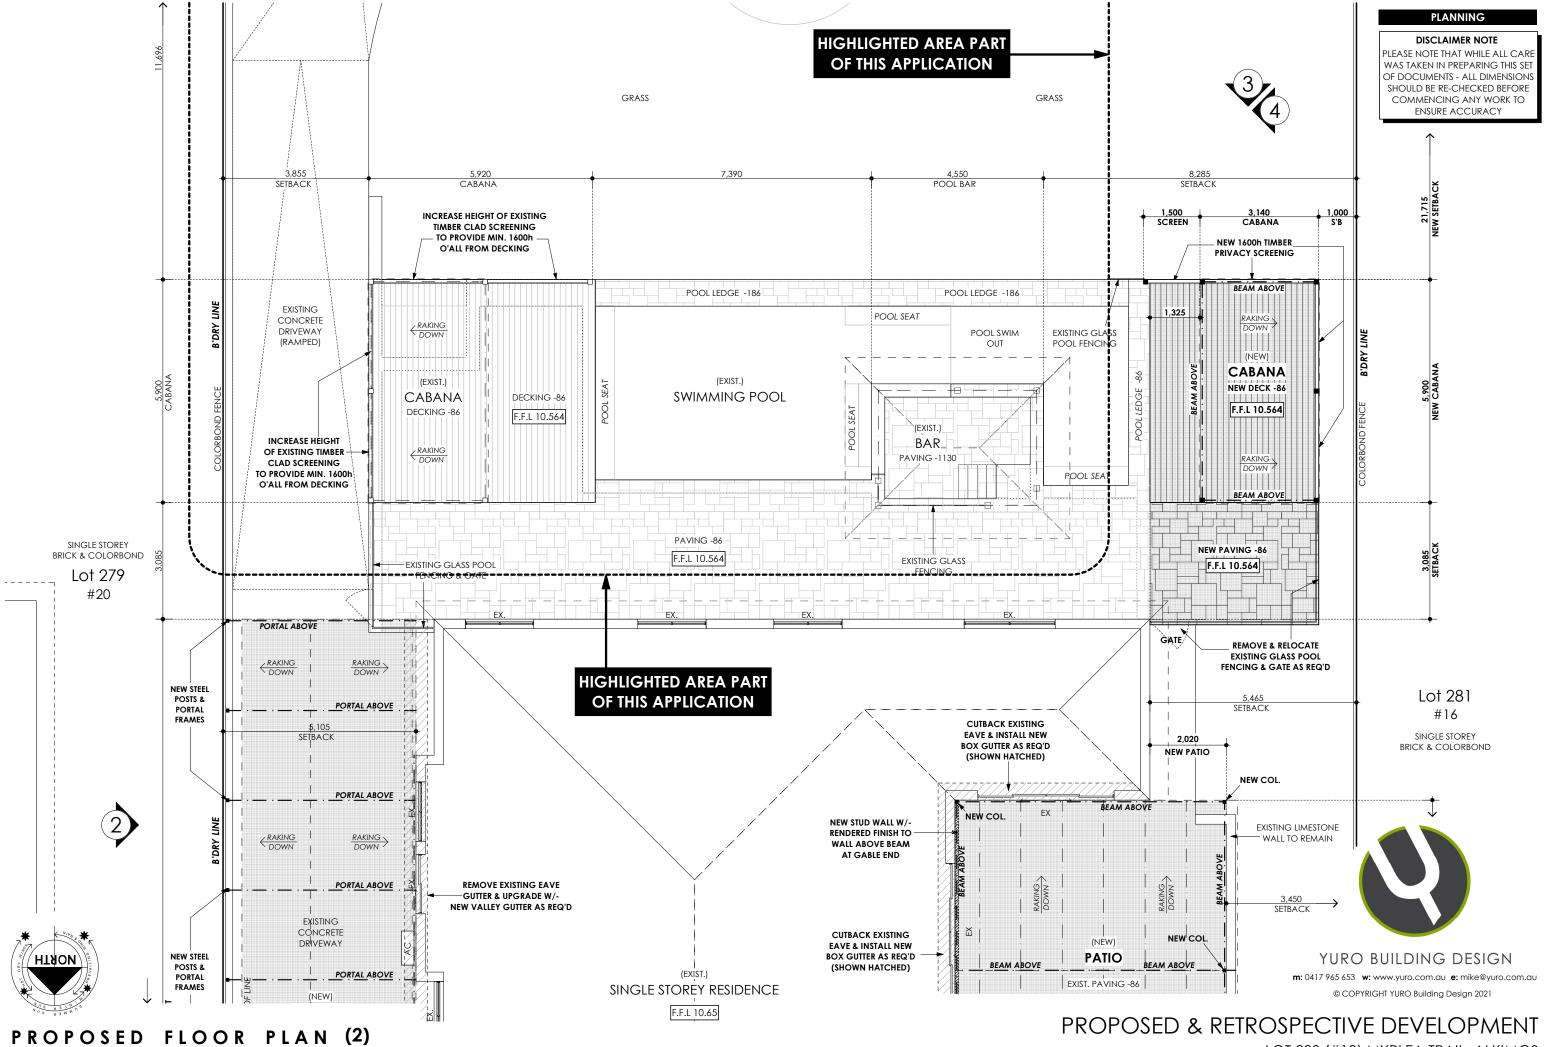

SCALE 1:100



#### DISCLAIMER NOTE

PLEASE NOTE THAT WHILE ALL CARE
WAS TAKEN IN PREPARING THIS SET
OF DOCUMENTS - ALL DIMENSIONS
SHOULD BE RE-CHECKED BEFORE
COMMENCING ANY WORK TO
ENSURE ACCURACY



**EXISTING ELEVATION 3** - **SOUTH** SCALE 1:100



# YURO BUILDING DESIGN

m: 0417 965 653 w: www.yuro.com.au e: mike@yuro.com.au © COPYRIGHT YURO Building Design 2021

# PROPOSED & RETROSPECTIVE DEVELOPMENT

#### DISCLAIMER NOTE

PLEASE NOTE THAT WHILE ALL CARE WAS TAKEN IN PREPARING THIS SET OF DOCUMENTS - ALL DIMENSIONS SHOULD BE RE-CHECKED BEFORE
COMMENCING ANY WORK TO
ENSURE ACCURACY



LIMESTONE WALL

# EXISTING ELEVATION 5 - EAST

-EXISTING LIMESTONE WALL

SCALE 1:100

#16 GROUND LEVEL



# YURO BUILDING DESIGN

m: 0417 965 653 w: www.yuro.com.au e: mike@yuro.com.au © COPYRIGHT YURO