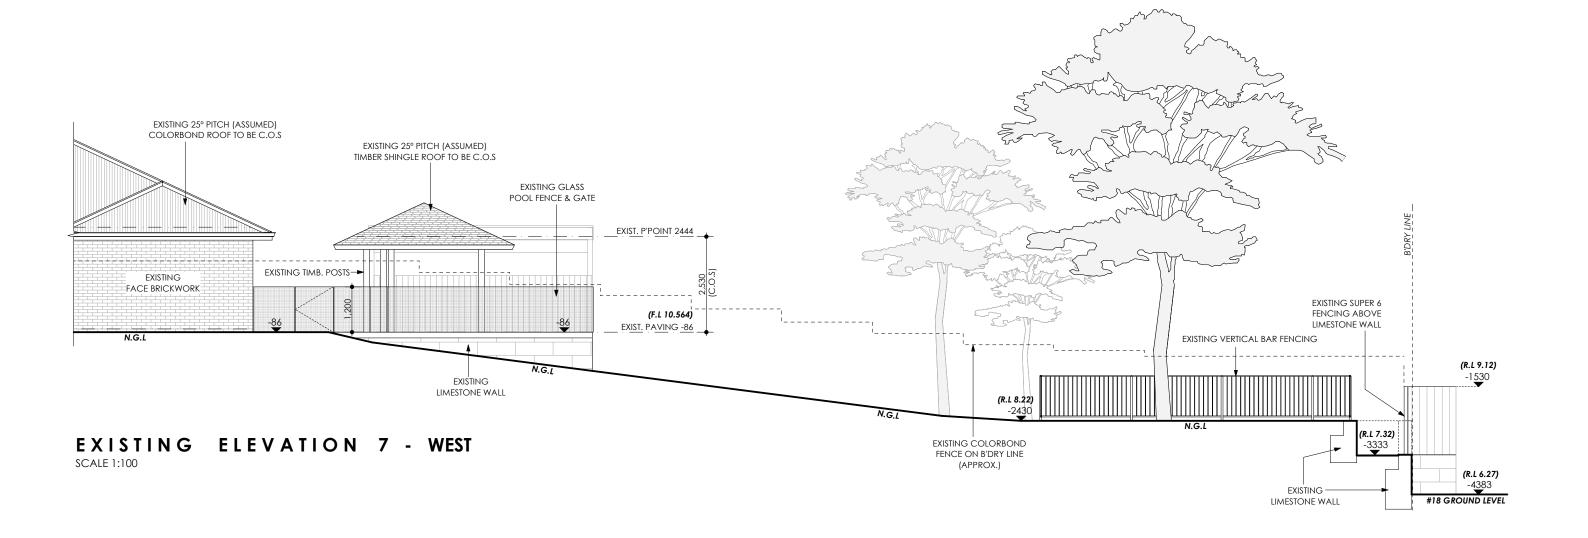

# EXISTING ELEVATION 5 - EAST

-EXISTING LIMESTONE WALL

SCALE 1:100

#16 GROUND LEVEL

# YURO BUILDING DESIGN

m: 0417 965 653 w: www.yuro.com.au e: mike@yuro.com.au © COPYRIGHT YURO Building Design 2021

# PROPOSED & RETROSPECTIVE DEVELOPMENT