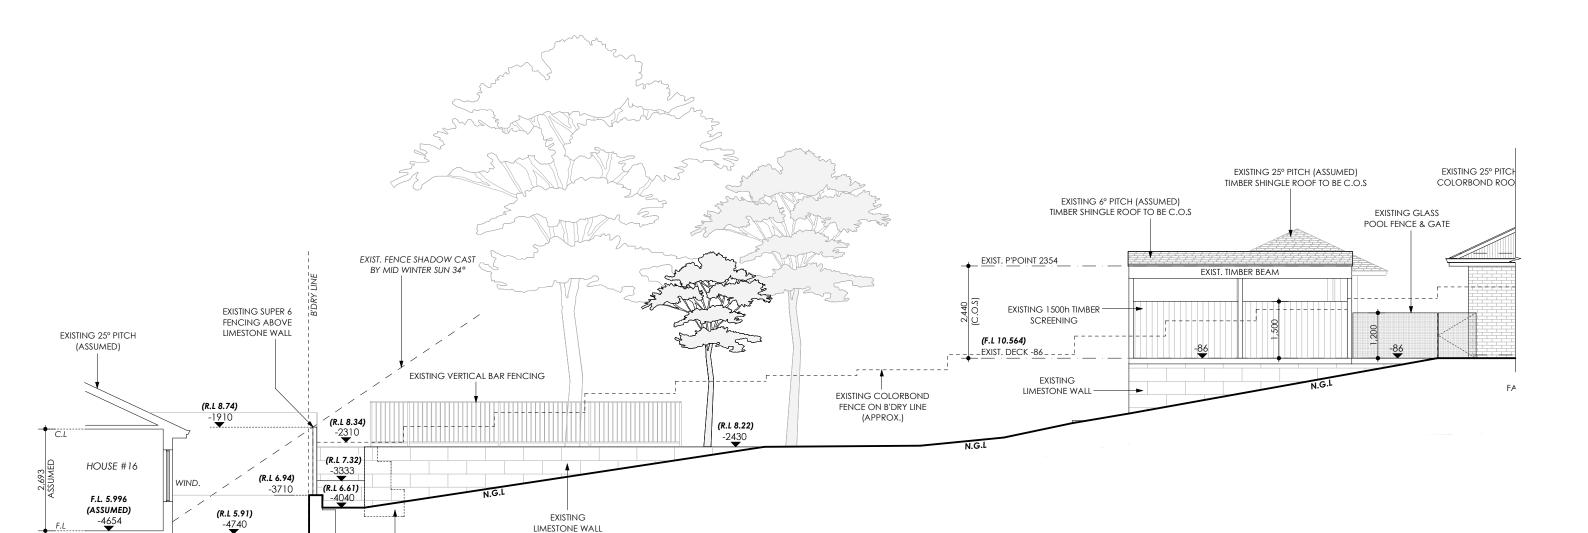

# EXISTING ELEVATION 5 - EAST

-EXISTING LIMESTONE WALL

SCALE 1:100

#16 GROUND LEVEL