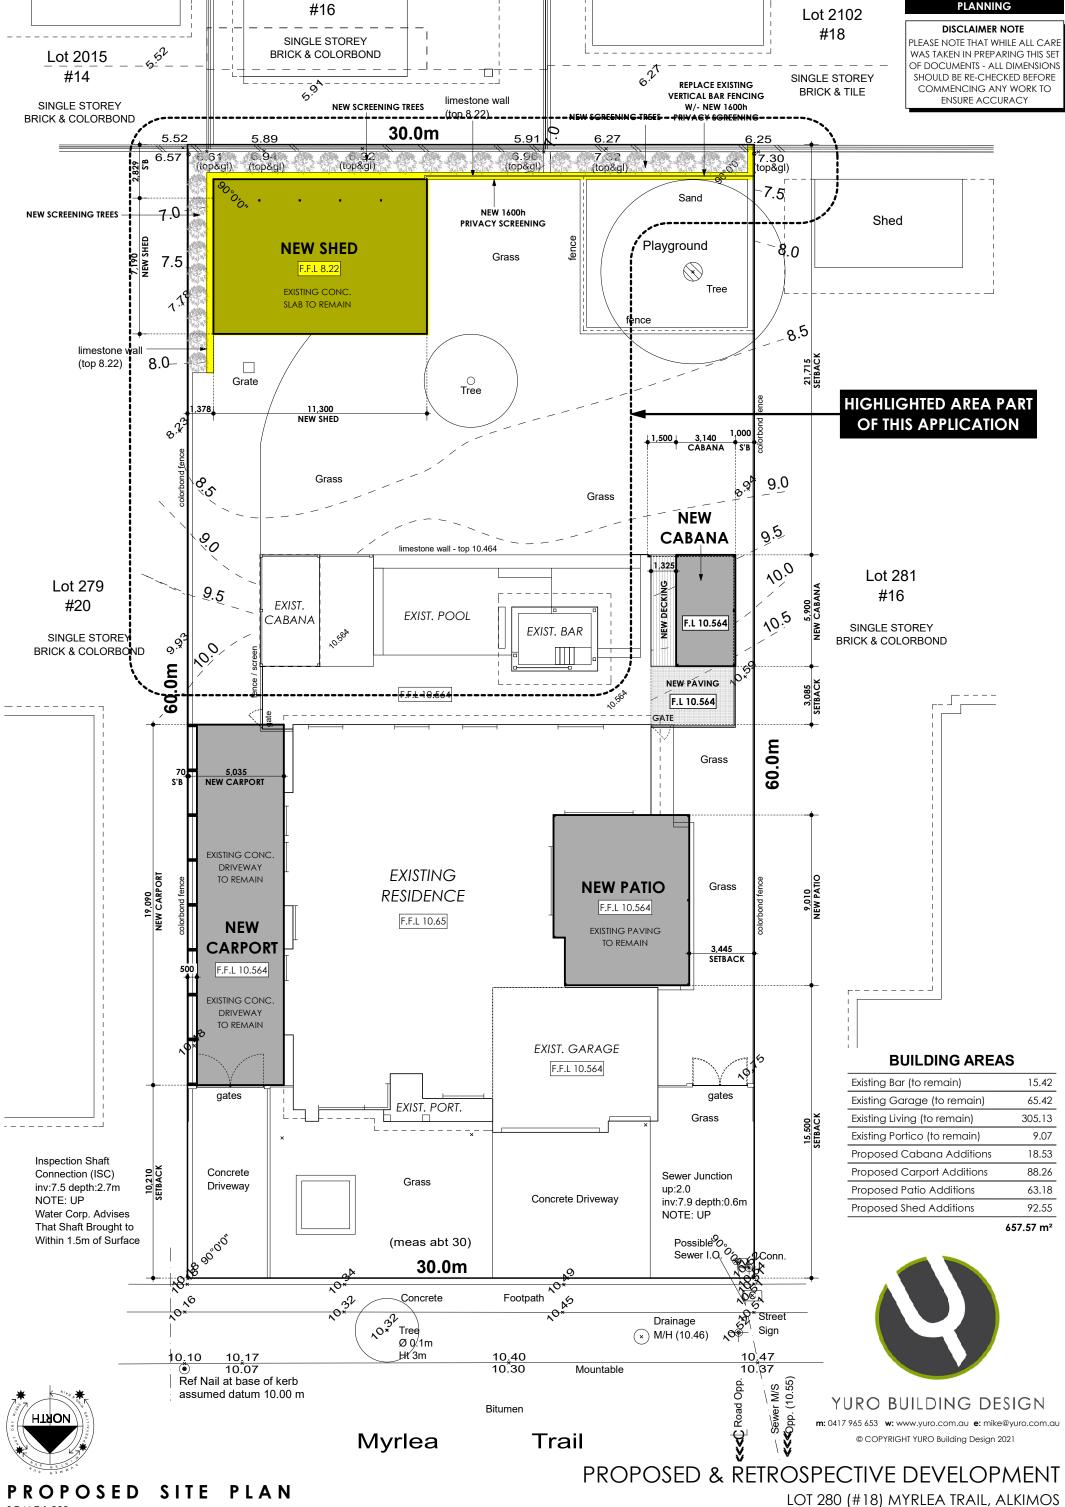

SCALE 1:100



#### DISCLAIMER NOTE

PLEASE NOTE THAT WHILE ALL CARE
WAS TAKEN IN PREPARING THIS SET
OF DOCUMENTS - ALL DIMENSIONS
SHOULD BE RE-CHECKED BEFORE
COMMENCING ANY WORK TO
ENSURE ACCURACY



**EXISTING ELEVATION 3** - **SOUTH** SCALE 1:100



# YURO BUILDING DESIGN

m: 0417 965 653 w: www.yuro.com.au e: mike@yuro.com.au © COPYRIGHT YURO Building Design 2021

# PROPOSED & RETROSPECTIVE DEVELOPMENT

#### DISCLAIMER NOTE

PLEASE NOTE THAT WHILE ALL CARE WAS TAKEN IN PREPARING THIS SET OF DOCUMENTS - ALL DIMENSIONS SHOULD BE RE-CHECKED BEFORE
COMMENCING ANY WORK TO
ENSURE ACCURACY



LIMESTONE WALL

# EXISTING ELEVATION 5 - EAST

-EXISTING LIMESTONE WALL

SCALE 1:100

#16 GROUND LEVEL



# YURO BUILDING DESIGN

m: 0417 965 653 w: www.yuro.com.au e: mike@yuro.com.au © COPYRIGHT