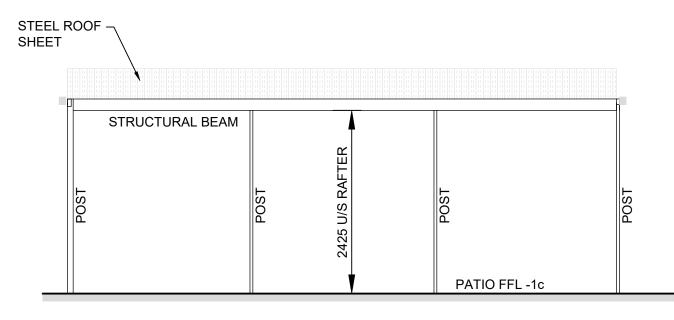

## ELEVATION 1 SCALE 1:50

**ELEVATION 3** SCALE 1:50

**ELEVATION 2** SCALE 1:50

|   | Engineering and Design | FATIO ELEVATIONS               | DRAWN<br>JH          |          | PROJECT NO.      |
|---|------------------------|--------------------------------|----------------------|----------|------------------|
| } | PURE STYLE             | DRAWING TITLE PATIO ELEVATIONS | SCALE AT A3<br>1:150 |          | DRAWING<br>A1002 |
|   |                        |                                |                      |          |                  |
|   | CLIENT PURE STYLE      | ADDRESS                        | Α                    | 07.09.21 | REVIEW           |
|   |                        |                                | В                    | 14.09.21 | CONST            |