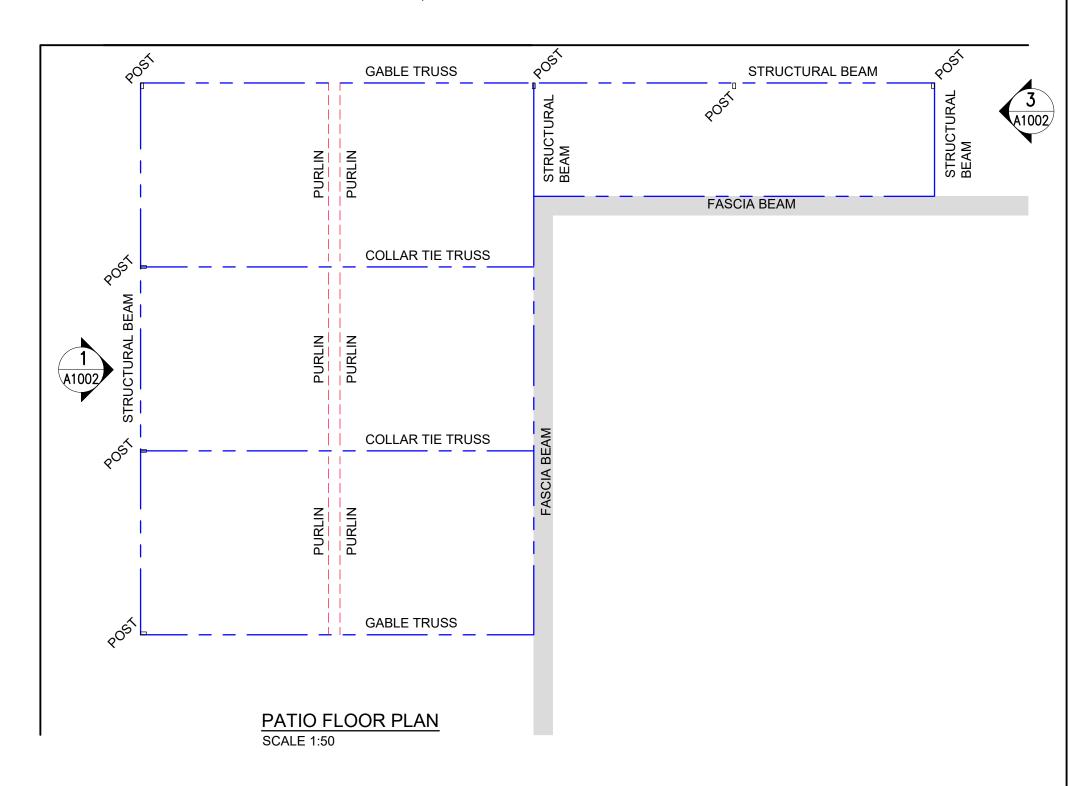

|                                   |                                 | В           | 14.09.21 | CONST            |
|-----------------------------------|---------------------------------|-------------|----------|------------------|
| CLIENT                            | ADDRESS                         | Α           | 07.09.21 | REVIEW           |
| PURE STYLE<br>CONSTRUCTION        | 76 RAESIDE DRIVE<br>  LANDSDALE | REV         | DATE     | DESCRIPTION      |
| CONSTRUCTION                      | LANDSDALL                       | SCALE AT A3 |          | DRAWING          |
| PURE STYLE Engineering and Design | DRAWING TITLE PATIO FLOOR PLAN  | 1:150       | A1001    |                  |
|                                   | 17111012001112711               | DRAWN<br>JH |          | PROJECT NO. P455 |