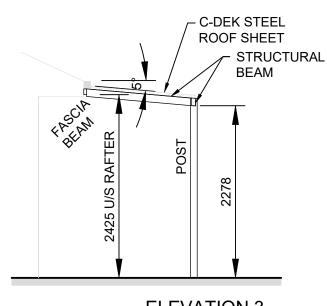

## ELEVATION 1 SCALE 1:50

**ELEVATION 3** SCALE 1:50

**ELEVATION 2** SCALE 1:50

|   | Engineering and Design | FATIO ELEVATIONS               | DRAWN<br>JH          |          | PROJECT NO.      |
|---|------------------------|--------------------------------|----------------------|----------|------------------|
| } | PURE STYLE             | DRAWING TITLE PATIO ELEVATIONS | SCALE AT A3<br>1:150 |          | DRAWING<br>A1002 |
|   |                        |                                |                      |          |                  |
|   | CLIENT PURE STYLE      | ADDRESS                        | Α                    | 07.09.21 | REVIEW           |
|   |                        |                                | В                    | 14.09.21 | CONST            |