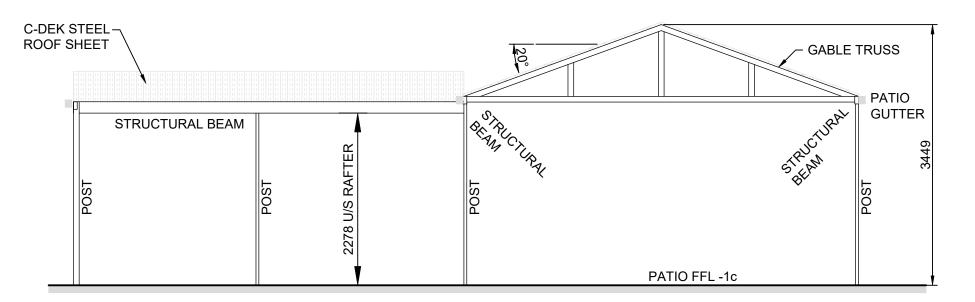

## ELEVATION 1 SCALE 1:50

**ELEVATION 3** SCALE 1:50

**ELEVATION 2** SCALE 1:50

|   | Engineering and Design | FATIO ELEVATIONS               | DRAWN<br>JH          |          | PROJECT NO.      |
|---|------------------------|--------------------------------|----------------------|----------|------------------|
| } | PURE STYLE             | DRAWING TITLE PATIO ELEVATIONS | SCALE AT A3<br>1:150 |          | DRAWING<br>A1002 |
|   |                        |                                |                      |          |                  |
|   | CLIENT PURE STYLE      | ADDRESS                        | Α                    | 07.09.21 | REVIEW           |
|   |                        |                                | В                    | 14.09.21 | CONST            |