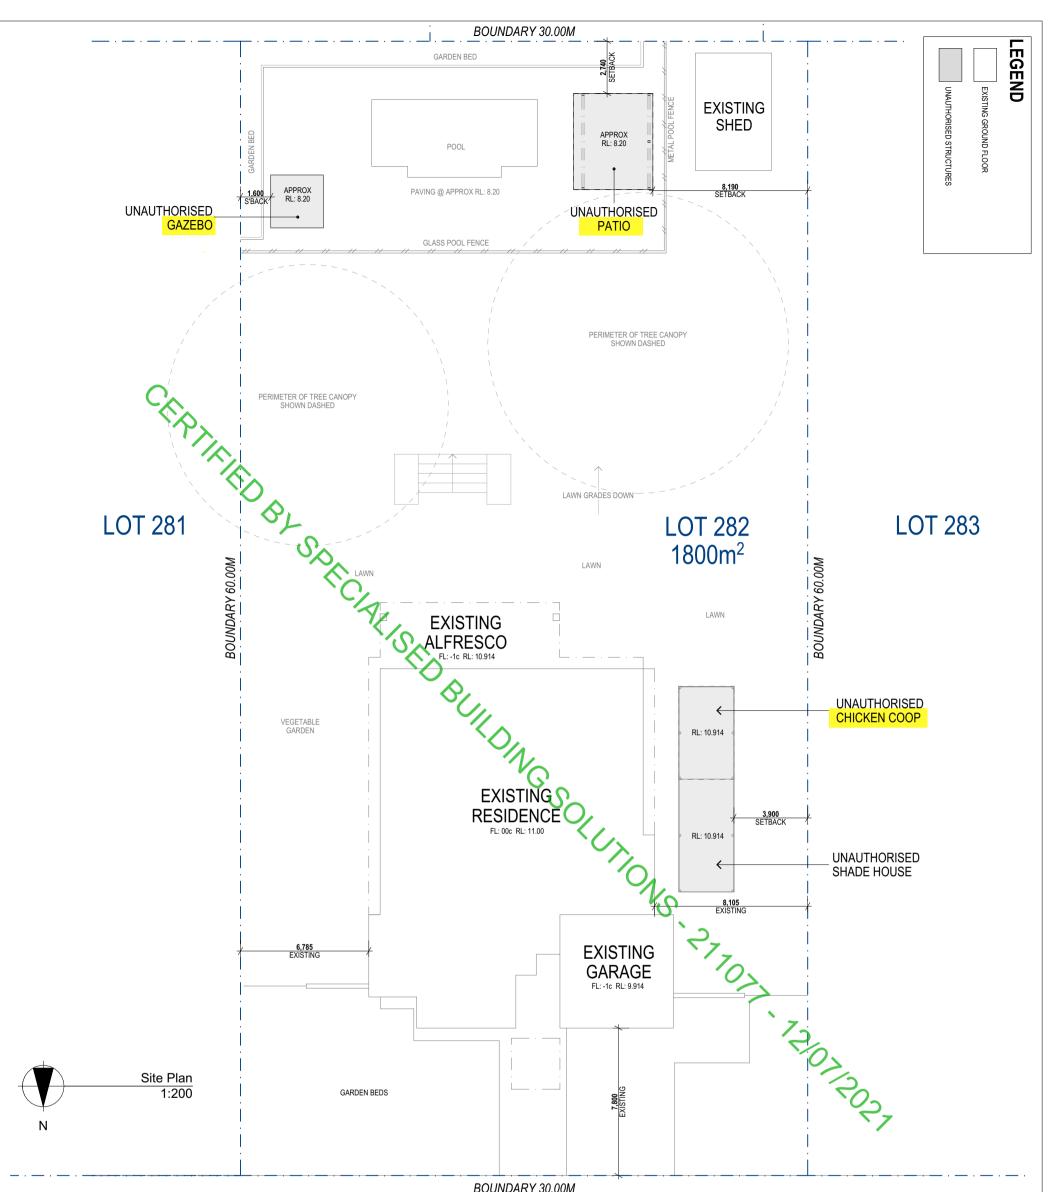

| — · — ·      | ·                                                                                                           |                                                                     | BOUNDARY 30.00M                                                                                                                                                                                                                                                                                                                                                                                                                                                                                                                                                                                                                                                                                                                                                                                                                                                                                                                                                                                                                                                                                                                                                                                                                                                                                                                                                                                                                                                                                                                                                                                                                                                                                                                                                                                                                                                                                                                                                                                                                                                                                                                                                                                                                                                          | · · ·                                                                                                                                             |
|--------------|-------------------------------------------------------------------------------------------------------------|---------------------------------------------------------------------|--------------------------------------------------------------------------------------------------------------------------------------------------------------------------------------------------------------------------------------------------------------------------------------------------------------------------------------------------------------------------------------------------------------------------------------------------------------------------------------------------------------------------------------------------------------------------------------------------------------------------------------------------------------------------------------------------------------------------------------------------------------------------------------------------------------------------------------------------------------------------------------------------------------------------------------------------------------------------------------------------------------------------------------------------------------------------------------------------------------------------------------------------------------------------------------------------------------------------------------------------------------------------------------------------------------------------------------------------------------------------------------------------------------------------------------------------------------------------------------------------------------------------------------------------------------------------------------------------------------------------------------------------------------------------------------------------------------------------------------------------------------------------------------------------------------------------------------------------------------------------------------------------------------------------------------------------------------------------------------------------------------------------------------------------------------------------------------------------------------------------------------------------------------------------------------------------------------------------------------------------------------------------|---------------------------------------------------------------------------------------------------------------------------------------------------|
|              |                                                                                                             |                                                                     |                                                                                                                                                                                                                                                                                                                                                                                                                                                                                                                                                                                                                                                                                                                                                                                                                                                                                                                                                                                                                                                                                                                                                                                                                                                                                                                                                                                                                                                                                                                                                                                                                                                                                                                                                                                                                                                                                                                                                                                                                                                                                                                                                                                                                                                                          |                                                                                                                                                   |
|              |                                                                                                             |                                                                     | MYRLEA TRAIL                                                                                                                                                                                                                                                                                                                                                                                                                                                                                                                                                                                                                                                                                                                                                                                                                                                                                                                                                                                                                                                                                                                                                                                                                                                                                                                                                                                                                                                                                                                                                                                                                                                                                                                                                                                                                                                                                                                                                                                                                                                                                                                                                                                                                                                             |                                                                                                                                                   |
| REVISION NO. | DRAWING TITLE :<br>Site and Location Dr<br>Site Plan<br>PROJECT NAME :<br>Unauthorised Pa<br>Coop & Shade H |                                                                     | <ul> <li>CENERAL:<br/>1-HESE DRAWINGS HAVE BEEN PREPARED FOR THE<br/>PURPOSE OF OBTAINING BULDING APPROVALS AND<br/>NUT STRUCTORS AND ADDITIONAL PREVIOUS AND PREVIOUS<br/>CERTIFICATIONS AND AND CIDE OR RECOURDE OR<br/>PORCESS PIEAGE REPORT ALL DISCREPANCES<br/>10 THIS OFFICE IMMEDIATELY.<br/><br/><br/><br/><br/><br/><br/></li></ul>                                                                                                                                                                                                                                                                                                                                                                                                                                                                                                                                                                                                                                                                                                                                                                                                                                                                                                                                                                                                                                                                                                                                                                                                                                                                                                                                                                                                                                                                                                                                                                                                                                                                                                                                                                                                                                                                                                                            | Specialised Bui<br>Stress Free Buil<br>UNIT 1011<br>WARKAR<br>dating@specialsec                                                                   |
|              | )rawings<br>atio, Chicken<br>House                                                                          | Snire Approval<br>Adam Pszkit<br>14 Myrlea Trail<br>Alkimos WA 6038 | <ul> <li>CENERAL:</li> <li>THESE DRAWINGS HAVE BEEN PREPARED FOR THE<br/>PURPOSE OF OBTAINING BULDING APPROVIALS AND<br/>NUET STRUCTIONS ANY SPECIFICATIONS, INTERNOR<br/>SCHEDULES, ENGINEERING PLANS/DETAILS/<br/>CERTIFICATIONS ANY SPECIFICATIONS, INTERNOR<br/>SCHEDULES, DIMENSIONS ARE TO BE TAKEN NO SCALING<br/>OF DRAWINGS ALLOWED.</li> <li>ALL CASES WHERE HEIGHTS OR DIMENSIONS ARE<br/>NOMINATED, THOSE SHOLD ALL BECONSIDERED<br/>APPROXIMATE AND MAY BE SUBJECT TO VARIATIONS<br/>DUE TO THE MATERIALS USED OR METHODS UNDERTAKEN.</li> <li>ALL CASES WHERE HEIGHTS OR DIMENSIONS ARE<br/>NOMINATED, THOSE SHOLD ALL BECONSIDERED<br/>APPROXIMATE AND MAY BE SUBJECT TO VARIATIONS<br/>DUE TO THE MATERIALS USED OR METHODS UNDERTAKEN.</li> <li>ALL CASES WHERE HEIGHTS SHELFLATIONS AND DETAILS.</li> <li>ALL DASES WHERE HEIGHT SCHELFLATIONS AND DETAILS.</li> <li>ALL DASES PLANS, ELEVATIONS, DETAILS.</li> <li>ALL DASES PLANS, ELEVATIONS, AND DETAILS.</li> <li>ALL CASES PLANS, ELEVATIONS, DETAILS.</li> <li>ALL DASES PLANS, ELEVATIONS, DETAILS.</li> <li>ALL DASES PLANS, ELEVATIONS, DETAILS.</li> <li>ALL CASES PLANS, ELEVATIONS, DETAILS.</li> <li>ALL ONSTRUCTION VERT CONSTRUCTION DETAILS ARE AT THE<br/>DOSCRETITION OF THE BUILDER SUBJECT TO EXISTING<br/>CONSTRUCTION WORKS, SITE CONDITIONS, EMOLIPERIONER<br/>CONSTRUCTION OF THE BUILDER SUBJECT TO EXISTING<br/>CONSTRUCTION OF THE BUILDER WALL<br/>FOR PLASTRA AND ANY SPECIFICATIONS ENGINEERING<br/>DETAILS AND ANY SPECIFICATIONS ENGINEERING<br/>CONSTRUCTION OF THE BUILDER SUBJECT TO EXISTING<br/>CONSTRUCTION OF THE BUILDER SUBJECT TO EXIST<br/>PERPONICA</li></ul> | Hee Building Solutions<br>Free Building Approvals<br>UNIT 10/1 IRWIN ROAD<br>WAGGARAWA ROBS<br>WAGGARAWA ROBS<br>WAGGARAWA ROBS<br>WAGGARAWA ROBS |