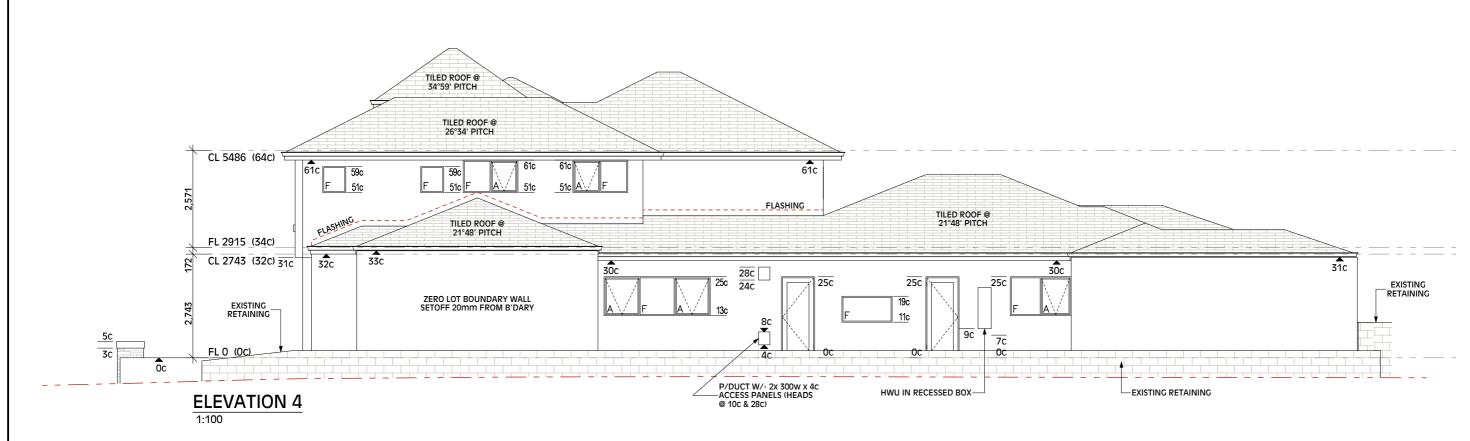

|     | REON                               |                     | DISTANCI<br>IESTONE<br>BLOCKS<br>ING WALL |                                    |
|-----|------------------------------------|---------------------|-------------------------------------------|------------------------------------|
| lay | DRAWING:<br>Elevatior              | าร                  |                                           | FINAL PLANS DATE:                  |
|     | ADDRESS:<br>Lot 1604  <br>Outlook, | Lanyard<br>JINDALEE |                                           | OWNER:        OWNER:        OWNER: |
|     | Page:<br>5 Of 18                   | Job No:<br>4257     | Size:<br>A3                               | BUILDER:                           |