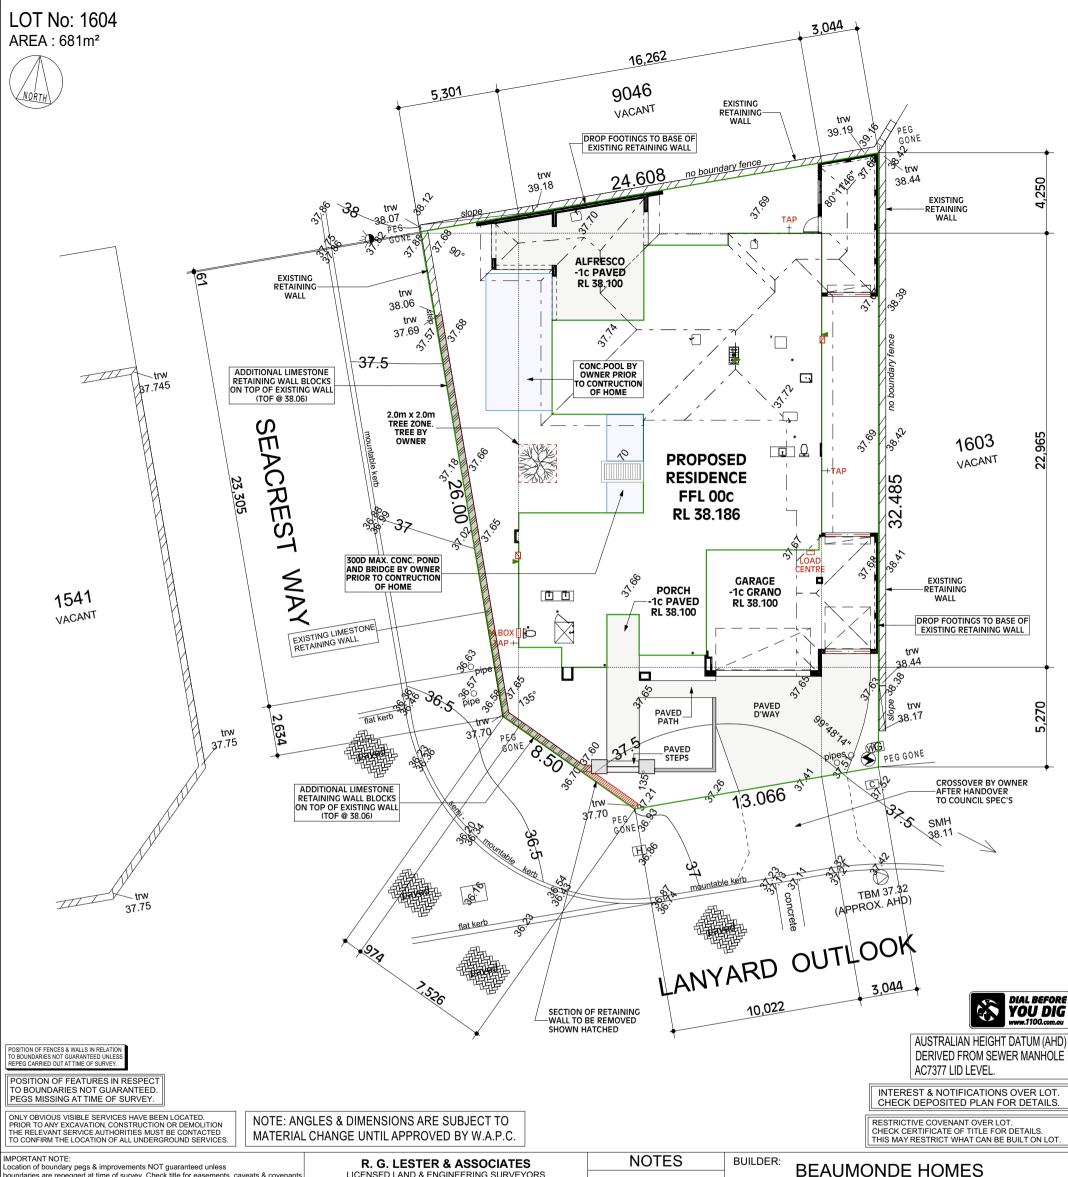

| boundaries are repegged at time of survey. Check title for easements, caveats & covenant<br>Plumbing contractors to confirm sewer depths before pipe laying. All sewer details plotted | ICENSED LAND & ENGINEERING SURVEYORS                                                                                        | Block located about 405m        | BEAGMON                                           | NDE HOMEO                                     |
|----------------------------------------------------------------------------------------------------------------------------------------------------------------------------------------|-----------------------------------------------------------------------------------------------------------------------------|---------------------------------|---------------------------------------------------|-----------------------------------------------|
| from information supplied by Water Corporation Spatial Information Management.<br>Refer to the disclaimer note on Water Corp E-PLAN.                                                   | SHOP 7 / 1 NORTH BEACH ROAD<br>NORTH BEACH WA 6020                                                                          | from the ocean.                 | CLIENT / S:                                       |                                               |
| REF NO: 71323 FILE NO: 72 DATE: 10.08.21 DRAWN: AC                                                                                                                                     | PH: 9448 5009 FX: 9203 6722<br>admin@lestersurveys.com.au                                                                   | This lot is within a designated |                                                   |                                               |
| SURVEYOR SITE INSPECTION REPORT                                                                                                                                                        | TITLE DETAILS                                                                                                               | BUSHFIRE PRONE AREA.            |                                                   |                                               |
|                                                                                                                                                                                        | 4004                                                                                                                        |                                 | SITE ADDRESS:                                     |                                               |
| ELECTRICITY: UNDERGROUND GAS: YES                                                                                                                                                      |                                                                                                                             | SIGNED                          | LOT 1604 LANY                                     | YARD OUTLOOK,                                 |
| PHONE: YES WATER: YES (RHS)                                                                                                                                                            | Deposited Plan: 421472 FOL:                                                                                                 | CLIENT / S                      | JINDALEE                                          |                                               |
| SEWERAGE: YES (CONTACT WATER CORP FOR LATEST INFO)                                                                                                                                     | N NBN PIT LEGEND G GAS                                                                                                      |                                 |                                                   |                                               |
| ROAD: HOTMIX / PAVED                                                                                                                                                                   |                                                                                                                             | WITNESS                         | , .                                               | OF WANNEROO                                   |
| KERB: MOUNTABLE / SEMI MOUNTABLE (good condition)                                                                                                                                      | C COMMUNICATION STATE S STOP VALVE                                                                                          | SIGNED                          | VARIATIONS<br>[all sheets] DWN. DATE              | СНК. SHEET No :                               |
| FOOTPATH: NIL                                                                                                                                                                          | PRE-LAID                                                                                                                    | BUILDER                         |                                                   | 1 of 1                                        |
| VEGETATION: NIL                                                                                                                                                                        | ↓ POWER POLE → STREET LAMP ₩ WATER METER                                                                                    |                                 |                                                   | JOB No:                                       |
| SOIL: SAND & POSSIBLE LIMESTONE AT DEPTH                                                                                                                                               | GRATED DRAIN IRRIGATION                                                                                                     | WITNESS                         |                                                   | 30D NO.                                       |
| VIEWS: OCEAN                                                                                                                                                                           | Image: Severage manhole                                                                                                     |                                 |                                                   | <b>_</b>                                      |
| REPEG: REQUIRED REPEG TYPE: NEW SURVEY AREA                                                                                                                                            | Trw TOP OF OF ANAMAGE SEWERAGE INSPECTION LID                                                                               | DATE                            |                                                   |                                               |
| REV Int.     Description     Date     CONSTRUCTION N       X     XX     XXXXX     Interplane are s     be reprodued or more permission.                                                | Ites le property of Beaumonde Homes and may not BEAUMONDI                                                                   | HOUSE MODEL:                    | DRAWING:<br>Site Plan                             | FINAL PLANS DATE:                             |
| DELIMINARY BUCTION to commencing fabri                                                                                                                                                 | trawings.<br>all sizes shown are without plaster (where A DIVISION OF AINTREE HOLDINGS PTY LTD REG No:7                     | GLIENT:<br>Terranova &          | ADDRESS:<br>Lot 1604 Lanyard<br>Outlook, JINDALEE | OWNER:     WITNESS:       OWNER:     WITNESS: |
| applicable joint stol<br>5. The Builder resor-<br>construction, enginee                                                                                                                | es the right to alter dimensions on site to suit<br>ing, or site conditions.                                                | SCALE: 1:200 Drawn:             | Page: Job No: Size:                               |                                               |
| 6. Unless otherwise<br>subsoil drains,blastir                                                                                                                                          | oted,retaining walls,demolition,sewer piling,<br>or other site works are all at Owner expense. © Copyright AINTREE HOLDINGS | DATE: 27/08/2021 JR             | 1 of 18 4257 A3                                   | BUILDER:                                      |