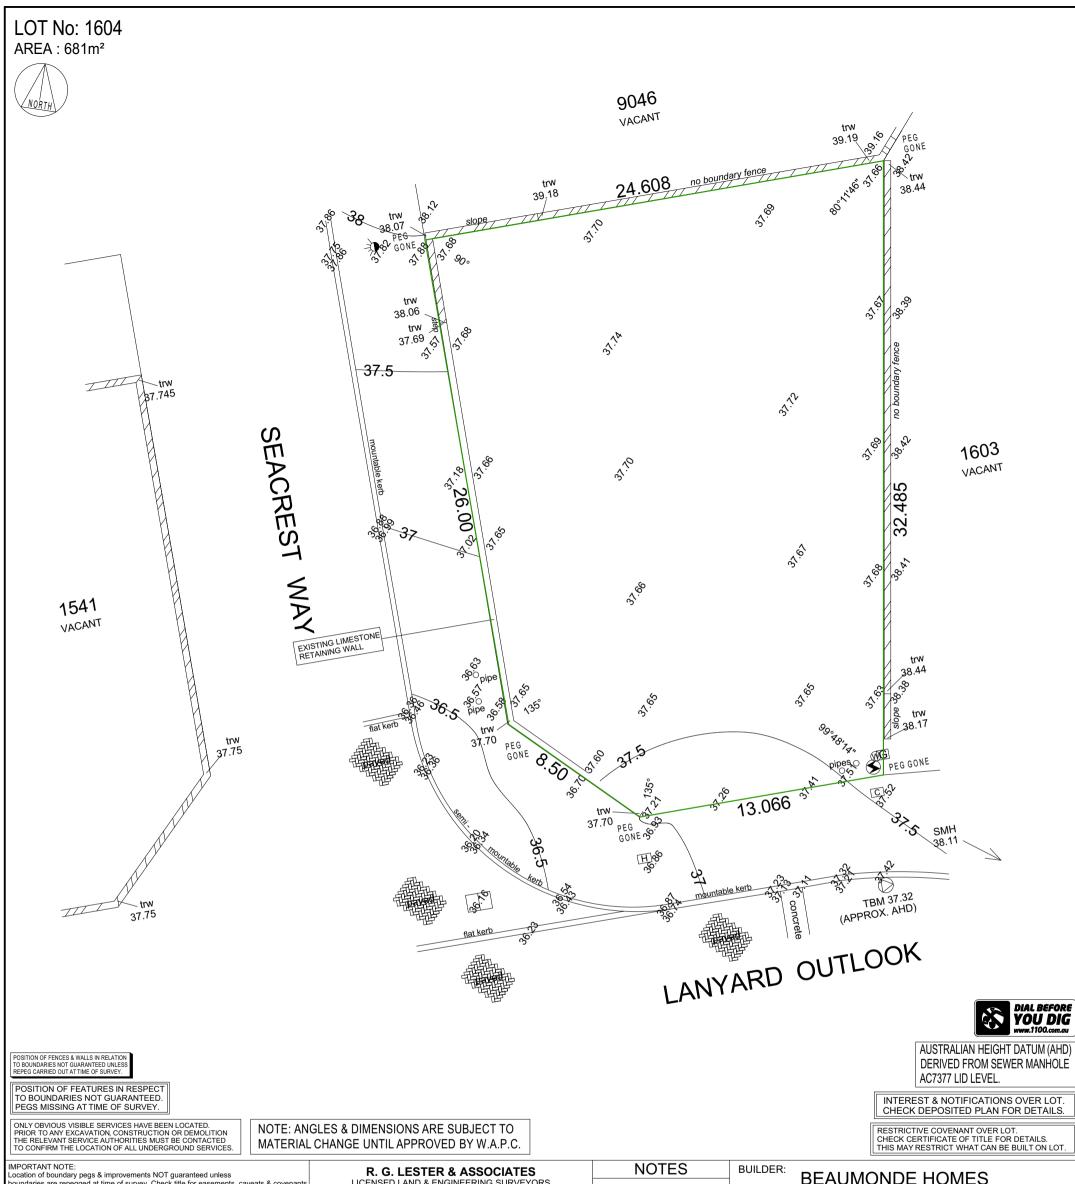

| boundaries are repegged at time of survey. Check title for easements, caveats & covenan<br>Plumbing contractors to confirm sewer depths before pipe laying. All sewer details plotted | s. LICENSED LAND & ENGINEERING SURVEYORS<br>NORTH BEACH PLAZA                                                                                                            | Block located about 405m        | BEAGMOR                                | DEHOMEO           |
|---------------------------------------------------------------------------------------------------------------------------------------------------------------------------------------|--------------------------------------------------------------------------------------------------------------------------------------------------------------------------|---------------------------------|----------------------------------------|-------------------|
| from information supplied by Water Corporation Spatial Information Management.<br>Refer to the disclaimer note on Water Corp E-PLAN.                                                  | SHOP 7 / 1 NORTH BEACH ROAD<br>NORTH BEACH WA 6020                                                                                                                       | from the ocean.                 | CLIENT / S:                            |                   |
| REF NO: 71323 FILE NO: 72 DATE: 10.08.21 DRAWN: AC                                                                                                                                    | PH: 9448 5009 FX: 9203 6722<br>admin@lestersurveys.com.au                                                                                                                | This lot is within a designated |                                        |                   |
| SURVEYOR SITE INSPECTION REPORT                                                                                                                                                       | TITLE DETAILS                                                                                                                                                            | BUSHFIRE PRONE AREA.            |                                        |                   |
|                                                                                                                                                                                       | 4004                                                                                                                                                                     | -                               | SITE ADDRESS:                          |                   |
| ELECTRICITY: UNDERGROUND GAS: YES                                                                                                                                                     |                                                                                                                                                                          | SIGNED                          | LOT 1604 LANY                          | ARD OUTLOOK,      |
| PHONE: YES WATER: YES (RHS)                                                                                                                                                           | Deposited Plan: 421472 FOL:                                                                                                                                              | CLIENT / S                      | JINDALEE                               |                   |
| SEWERAGE: YES (CONTACT WATER CORP FOR LATEST INFO)                                                                                                                                    | N NBN PIT LEGEND G GAS                                                                                                                                                   | _                               |                                        |                   |
| ROAD: HOTMIX / PAVED                                                                                                                                                                  | T TELECOM PIT                                                                                                                                                            | WITNESS                         | ,                                      | DF WANNEROO       |
| KERB: MOUNTABLE / SEMI MOUNTABLE (good condition)                                                                                                                                     |                                                                                                                                                                          | SIGNED                          | VARIATIONS<br>[all sheets] DWN. DATE ( | CHK. SHEET No :   |
| FOOTPATH: NIL                                                                                                                                                                         | S POWER DOME TREE STUMP WATER PIPE                                                                                                                                       | BUILDER                         |                                        | 1 of 1            |
| VEGETATION: NIL                                                                                                                                                                       | ♦ POWER POLE 🐥 STREET LAMP 🕅 WATER METER                                                                                                                                 |                                 |                                        | JOB No:           |
| SOIL: SAND & POSSIBLE LIMESTONE AT DEPTH                                                                                                                                              | FENCE END GRATED DRAIN RRIGATION                                                                                                                                         | WITNESS                         |                                        | <b>300</b> 110.   |
| VIEWS: OCEAN                                                                                                                                                                          | Image: Severage side entry pit Image: Severage side entry pit   Image: Severage side entry pit Image: Severage side entry pit                                            |                                 |                                        |                   |
| REPEG: REQUIRED REPEG TYPE: NEW SURVEY ARE/                                                                                                                                           | T trw TOP OF OF ANAGE SEWERAGE INSPECTION LIE                                                                                                                            | DATE                            |                                        |                   |
| REV Int. Description Date CONSTRUCTION N                                                                                                                                              | DTES                                                                                                                                                                     | HOUSE MODEL:                    |                                        | FINAL PLANS DATE: |
| X XX XXXX V DIAN XXXX perfoduced or mu                                                                                                                                                |                                                                                                                                                                          | - spec.)                        | Existing Survey                        | FINAL PLANS DATE. |
| 2. Contractors shall<br>to commencing fabric<br>to up to the super                                                                                                                    | heck all dimensions and conditions on site prior<br>ation or construction. Any discrepancies to be<br>isors attention                                                    | CLIENT:                         | ADDRESS:                               | OWNER: WITNESS:   |
| PRELIMITY ONSTRUCE<br>4. Owner to note that                                                                                                                                           | trawings.<br>all sizes shown are without plaster (where A DIVISION OF AINTREE HOLDINGS PTY LTD REG No: 7                                                                 |                                 | Lot 1604 Lanyard<br>Outlook, JINDALEE  | OWNER: WITNESS:   |
| applicable) and shot                                                                                                                                                                  | d be allowed for.<br>es the right to alter dimensions on site to suit<br>inc. or site conditions.<br>OSBORNE PARK. WA. 6017                                              | SCALE: 1:100, 1:20@rawn:        | Page: Job No: Size:                    | WINER.            |
| 6. Unless otherwise                                                                                                                                                                   | order,retaining wals,demolition.sewer piling,<br>g or other site works are all at Owner expense. TEL: (08) 9446 3388 FAX: (08) 9446 3348<br>© Copyright AINTREE HOLDINGS | DATE: 27/08/2021 JR             | 2 of 18 4257 A3                        | BUILDER:          |