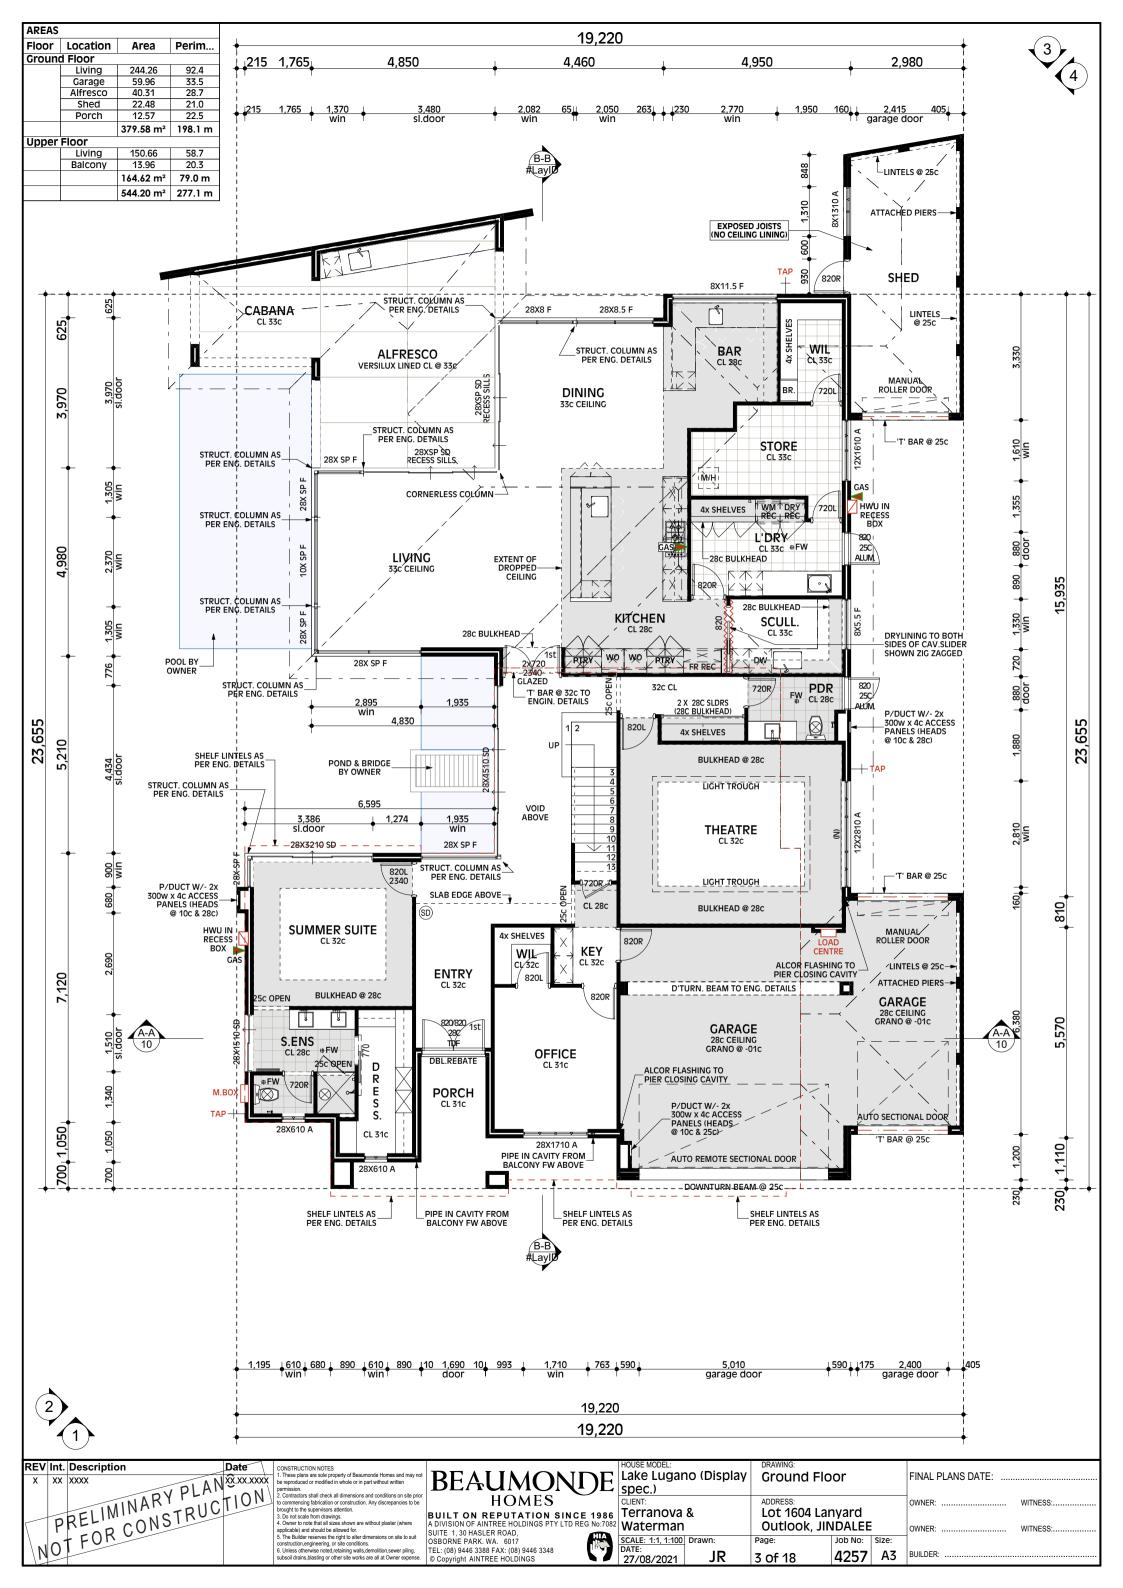

| d be allowed for.<br>es the right to alter dimensions on site to suit<br>inc. or site conditions.<br>OSBORNE PARK. WA. 6017                                              | SCALE: 1:100, 1:20@rawn:        | Page: Job No: Size:                    | WINER.            |
| 6. Unless otherwise                                                                                                                                                                   | order,retaining wals,demolition.sewer piling,<br>g or other site works are all at Owner expense. TEL: (08) 9446 3388 FAX: (08) 9446 3348<br>© Copyright AINTREE HOLDINGS | DATE: 27/08/2021 JR             | 2 of 18 4257 A3                        | BUILDER:          |











|     | REON                               |                     | DISTANCI<br>IESTONE<br>BLOCKS<br>ING WALL |                                    |
|-----|------------------------------------|---------------------|-------------------------------------------|------------------------------------|
| lay | DRAWING:<br>Elevatior              | าร                  |                                           | FINAL PLANS DATE:                  |
|     | ADDRESS:<br>Lot 1604  <br>Outlook, | Lanyard<br>JINDALEE |                                           | OWNER:        OWNER:        OWNER: |
|     | Page:<br>5 Of 18                   | Job No:<br>4257     | Size:<br>A3                               | BUILDER:                           |

61c

TILED ROOF @ 34°59' PITCH







**ELEVATION