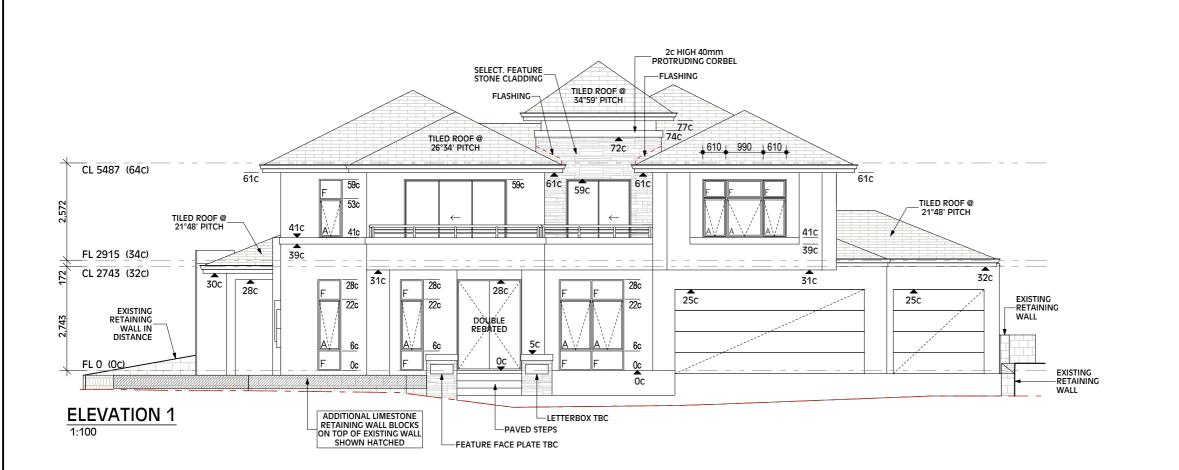

61c

TILED ROOF @ 34°59' PITCH

**ELEVATION 3** 1:100

| lay | DRAWING:<br>Elevations   | 2       |       | FINAL PLANS DATE: |
|-----|--------------------------|---------|-------|-------------------|
|     | ADDRESS:<br>Lot 1604 Lar | ovard   |       | OWNER: WITNESS:   |
|     | Outlook, JINDALEE        |         |       | OWNER: WITNESS:   |
|     | Page:                    | Job No: | Size: |                   |
|     | 6 Of 18                  | 4257    | A3    | BUILDER:          |