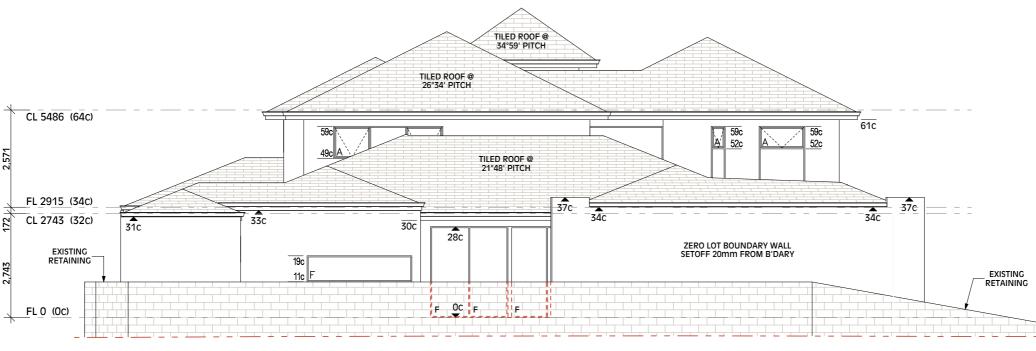

61c

TILED ROOF @ 34°59' PITCH

**ELEVATION 3** 1:100

| lay | DRAWING:<br>Elevations   | 2       |       | FINAL PLANS DATE: |
|-----|--------------------------|---------|-------|-------------------|
|     | ADDRESS:<br>Lot 1604 Lar | ovard   |       | OWNER: WITNESS:   |
|     | Outlook, JINDALEE        |         |       | OWNER: WITNESS:   |
|     | Page:                    | Job No: | Size: |                   |
|     | 6 Of 18                  | 4257    | A3    | BUILDER:          |