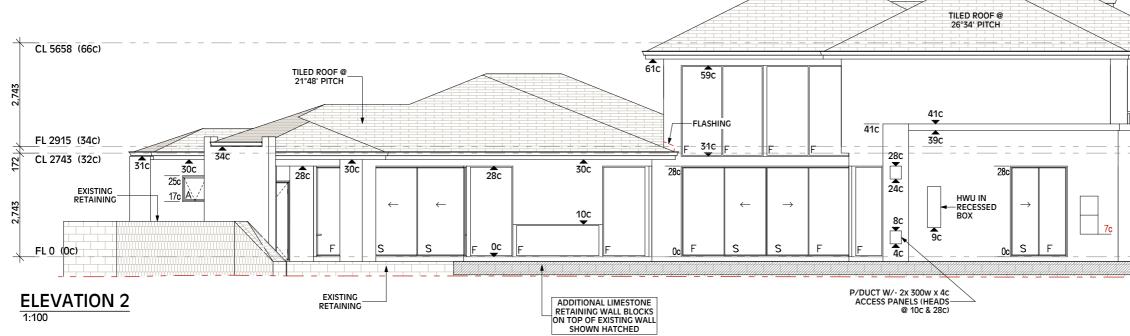

|     | REON                               |                     | DISTANCI<br>IESTONE<br>BLOCKS<br>ING WALL |                                    |
|-----|------------------------------------|---------------------|-------------------------------------------|------------------------------------|
| lay | DRAWING:<br>Elevatior              | าร                  |                                           | FINAL PLANS DATE:                  |
|     | ADDRESS:<br>Lot 1604  <br>Outlook, | Lanyard<br>JINDALEE |                                           | OWNER:        OWNER:        OWNER: |
|     | Page:<br>5 Of 18                   | Job No:<br>4257     | Size:<br>A3                               | BUILDER:                           |