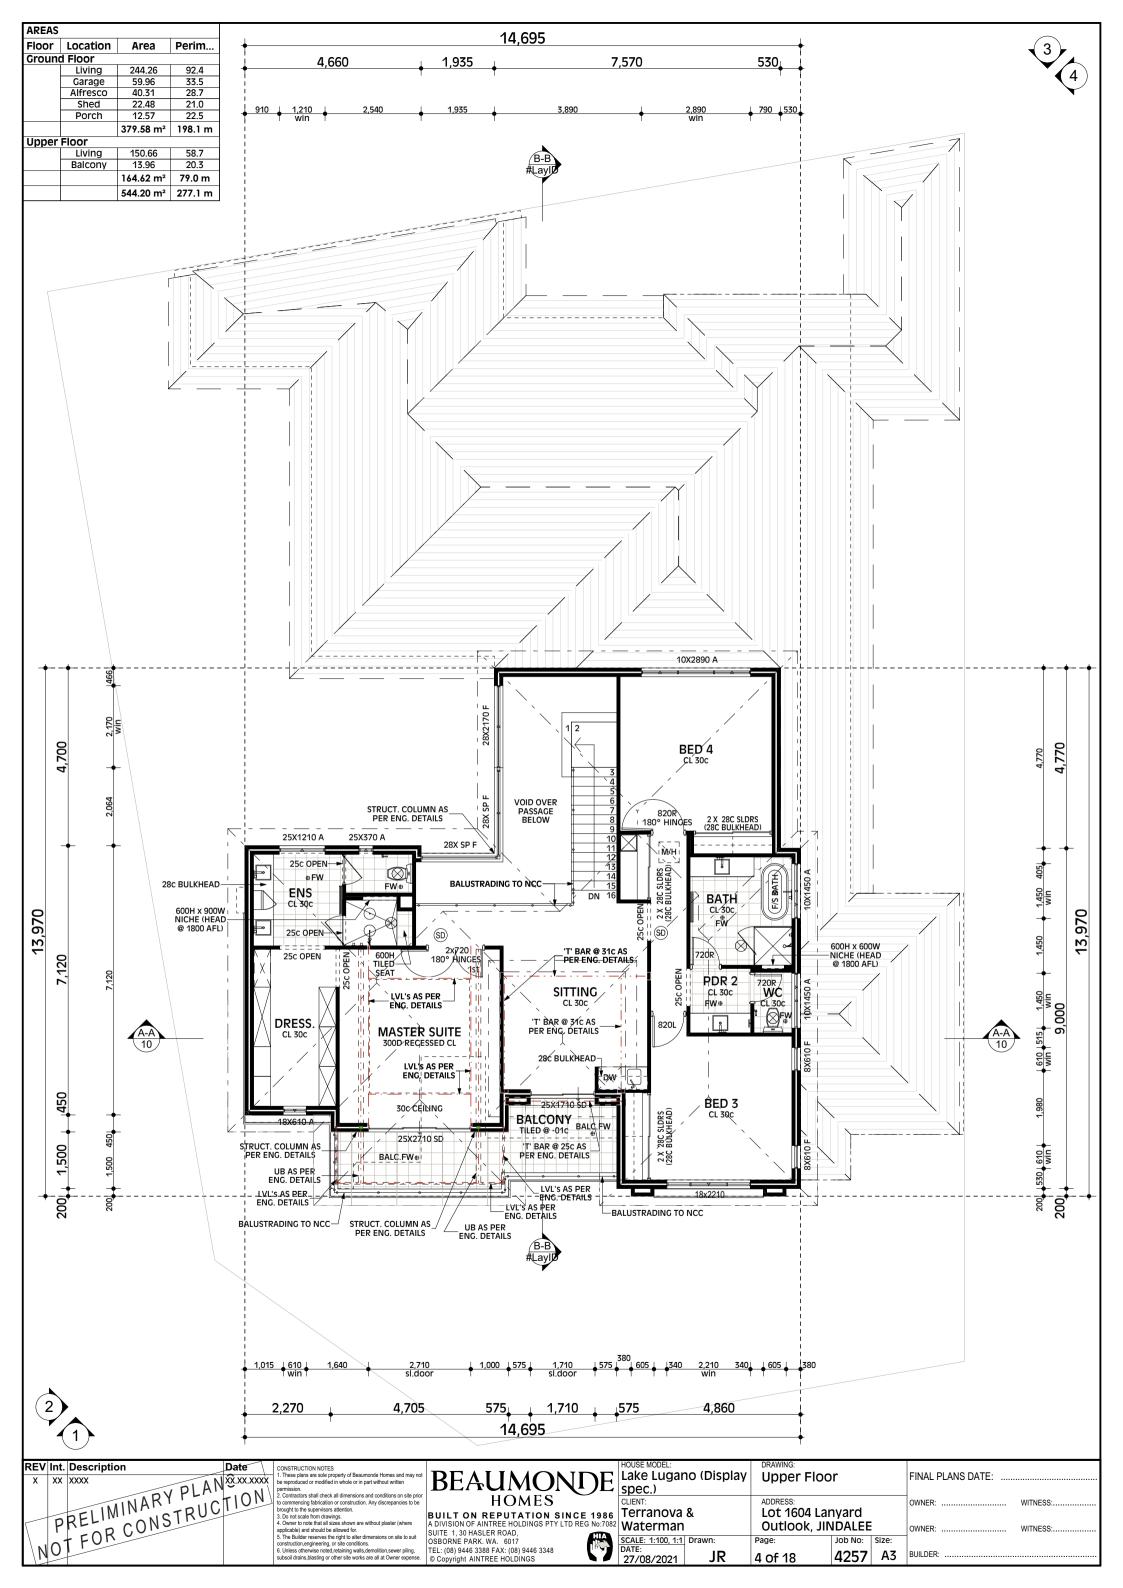

| d be allowed for.<br>es the right to alter dimensions on site to suit<br>inc. or site conditions.<br>OSBORNE PARK. WA. 6017                                              | SCALE: 1:100, 1:20@rawn:        | Page: Job No: Size:                    | WINER.            |
| 6. Unless otherwise                                                                                                                                                                   | order,retaining wals,demolition.sewer piling,<br>g or other site works are all at Owner expense. TEL: (08) 9446 3388 FAX: (08) 9446 3348<br>© Copyright AINTREE HOLDINGS | DATE: 27/08/2021 JR             | 2 of 18 4257 A3                        | BUILDER:          |











|     | REON                               |                     | DISTANCI<br>IESTONE<br>BLOCKS<br>ING WALL |                                    |
|-----|------------------------------------|---------------------|-------------------------------------------|------------------------------------|
| lay | DRAWING:<br>Elevatior              | าร                  |                                           | FINAL PLANS DATE:                  |
|     | ADDRESS:<br>Lot 1604  <br>Outlook, | Lanyard<br>JINDALEE |                                           | OWNER:        OWNER:        OWNER: |
|     | Page:<br>5 Of 18                   | Job No:<br>4257     | Size:<br>A3                               | BUILDER:                           |

61c

TILED ROOF @ 34°59' PITCH







**ELEVATION 3