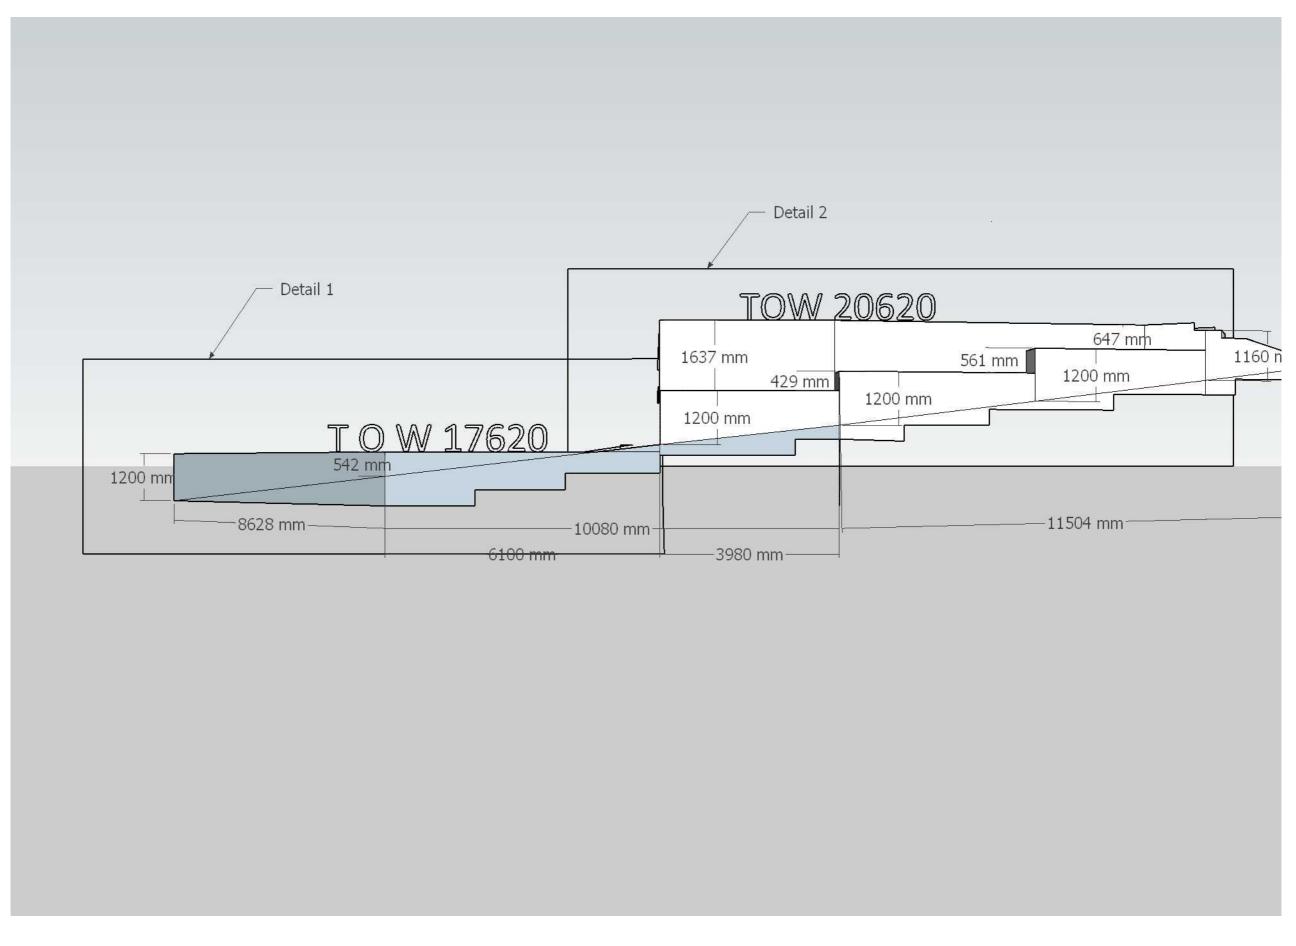

Owners: P & E Hortle Builder: HBC Builders Site: 7 Atlanta Drive Two Rocks Scale: 1:100 Date: 12 August 2021

Ν







Owners: P & E Hortle Builder: HBC Builders Site: 7 Atlanta Drive Two Rocks Scale: 1:100 Date: 22 July 2021



### North Elevation with Detail



### North Elevation Detail 1



### South Elevation with Details



# South Elevation Detail 1



Owners: P & E Hortle Builder: HBC Builders Site: 7 Atlanta Drive Two Rocks Scale: 1:50 Date: 12 August 2021

## South Elevation Detail 2



Owners: P & E Hortle Builder: HBC Builders Site: 7 Atlanta Drive Two Rocks Scale: 1:50 Date: 12 August 2021

### West Elevation with Details





# West Elevation Detail 1



Owners: P & E Hortle Builder: HBC Builders Site: 7 Atlanta Drive Two Rocks Scale: 1:50 Date: 12 August 2021

### West Elevation Detail 2



Owners: P & E Hortle Builder: HBC Builders Site: 7 Atlanta Drive Two Rocks Scale: 1:50 Date: 12 August 2021

|       | <br> | <br> |  |
|-------|------|------|--|
|       | <br> | <br> |  |
| <br>n | <br> | <br> |  |
|       | <br> | <br> |  |
| n     |      | <br> |  |
| n     |      |      |  |
| n     |