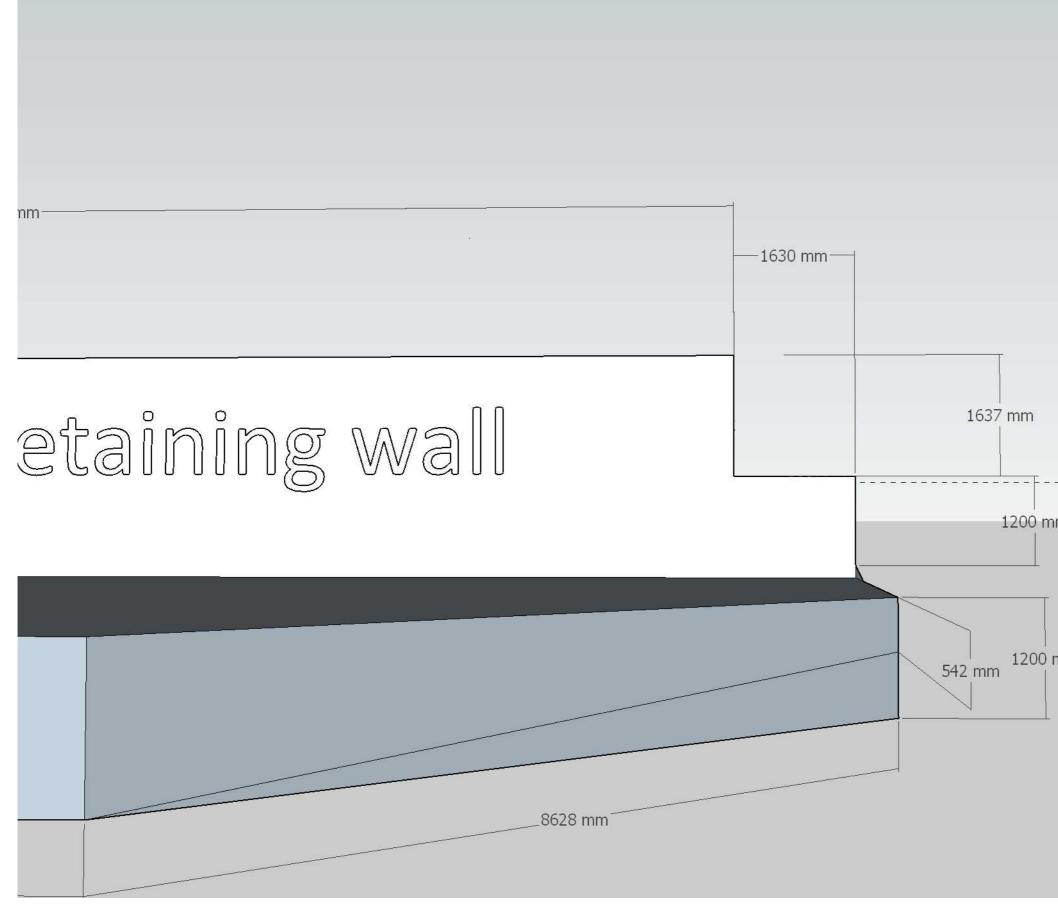

## South Elevation Detail 2

Owners: P & E Hortle Builder: HBC Builders Site: 7 Atlanta Drive Two Rocks Scale: 1:50 Date: 12 August 2021