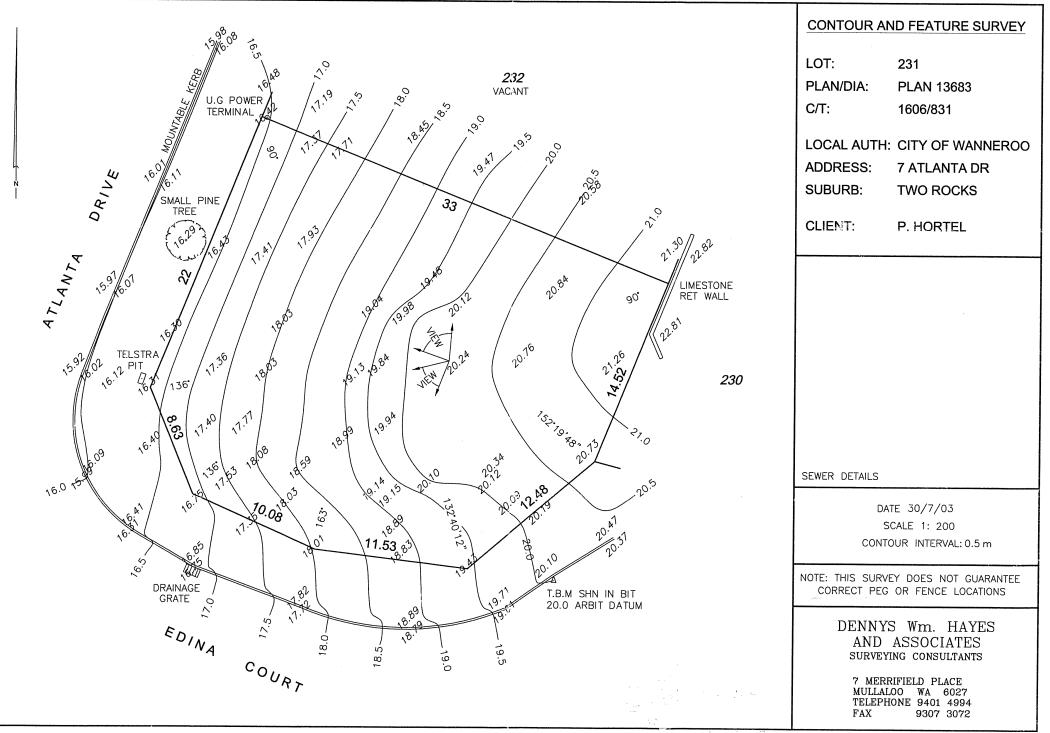

Owners: P & E Hortle Builder: HBC Builders Site: 7 Atlanta Drive Two Rocks Scale: 1:100 Date: 12 August 2021

Ν

Owners: P & E Hortle Builder: HBC Builders Site: 7 Atlanta Drive Two Rocks Scale: 1:100 Date: 22 July 2021