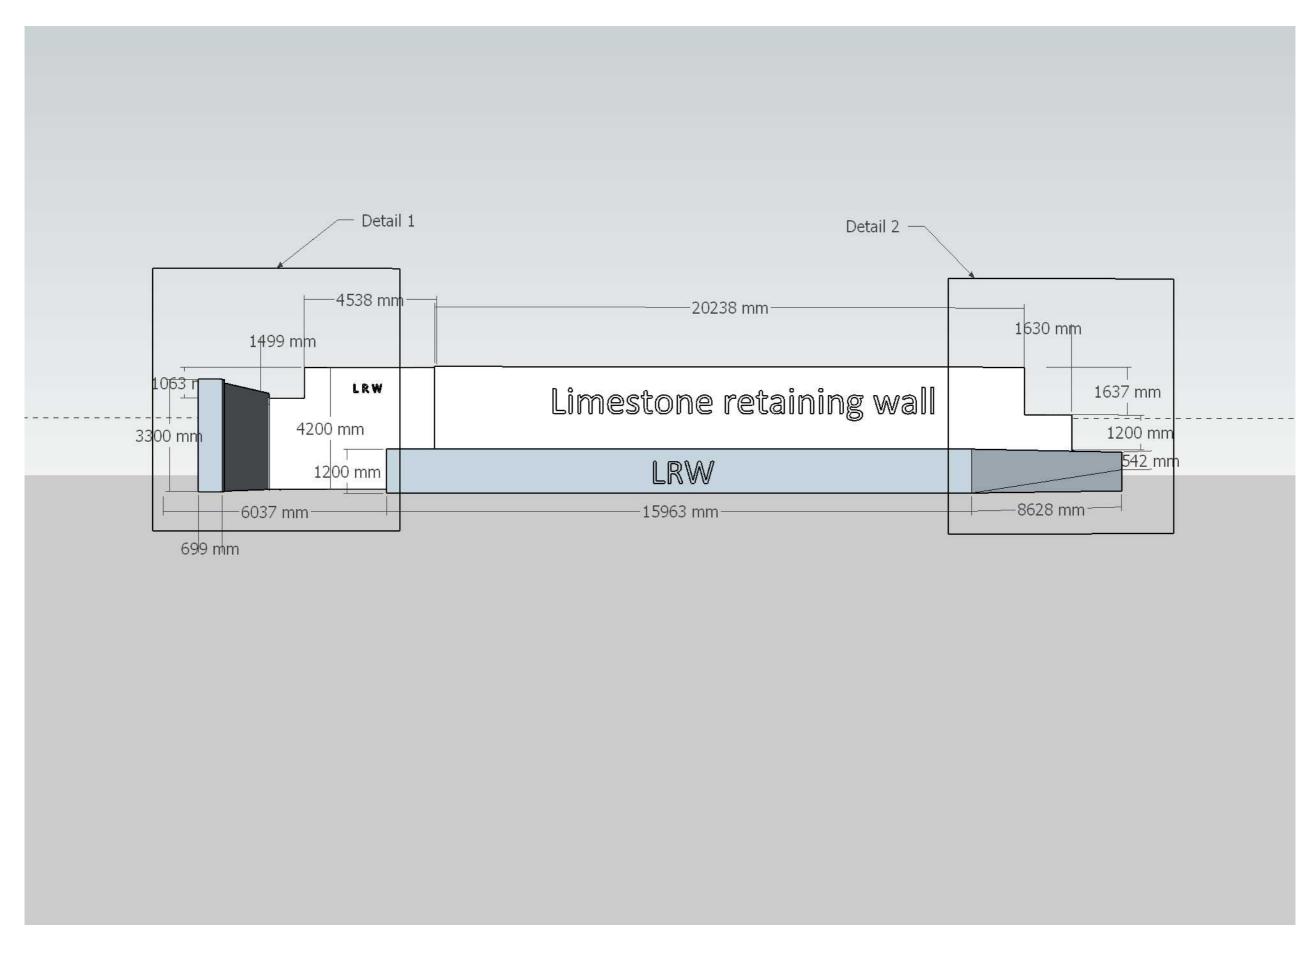

Owners: P & E Hortle Builder: HBC Builders Site: 7 Atlanta Drive Two Rocks Scale: 1:100 Date: 12 August 2021

Ν







Owners: P & E Hortle Builder: HBC Builders Site: 7 Atlanta Drive Two Rocks Scale: 1:100 Date: 22 July 2021



### North Elevation with Detail



### North Elevation Detail 1



### South Elevation with Details



# South Elevation Detail 1



Owners: P & E Hortle Builder: HBC Builders Site: 7 Atlanta Drive Two Rocks Scale: 1:50 Date: 12 August 2021

## South Elevation Detail 2



Owners: P & E Hortle Builder: HBC Builders Site: 7 Atlanta Drive Two Rocks Scale: 1:50 Date: 12 August 2021

### West Elevation with Details





# West Elevation Detail 1



Owners: P & E Hortle Builder: HBC Builders Site: 7 Atlanta Drive Two Rocks Scale: 1:50 Date: 12 August 2021

### West Elevation Detail 2



Owners: P & E Hortle Builder: HBC Builders Site: 7 Atlanta Drive Two Rocks Scale: 1:50 Date: 12 August 2021

|       | <br> | <br> |  |
|-------|------|------|--|
|       | <br> | <br> |  |
| <br>n | <br> | <br> |  |
|       | <br> | <br> |  |
| n     |      | <br> |  |
| n     |      |      |  |
| n     |      | <br> |  |
| n     |      |      |  |
| n     |      |      |  |
| n     |      |      |  |

### East Elevation

| ж.<br>Т  | 14520 mm                 |
|----------|--------------------------|
|          | Panel and Post Retaining |
|          |                          |
| 12478 mm |                          |