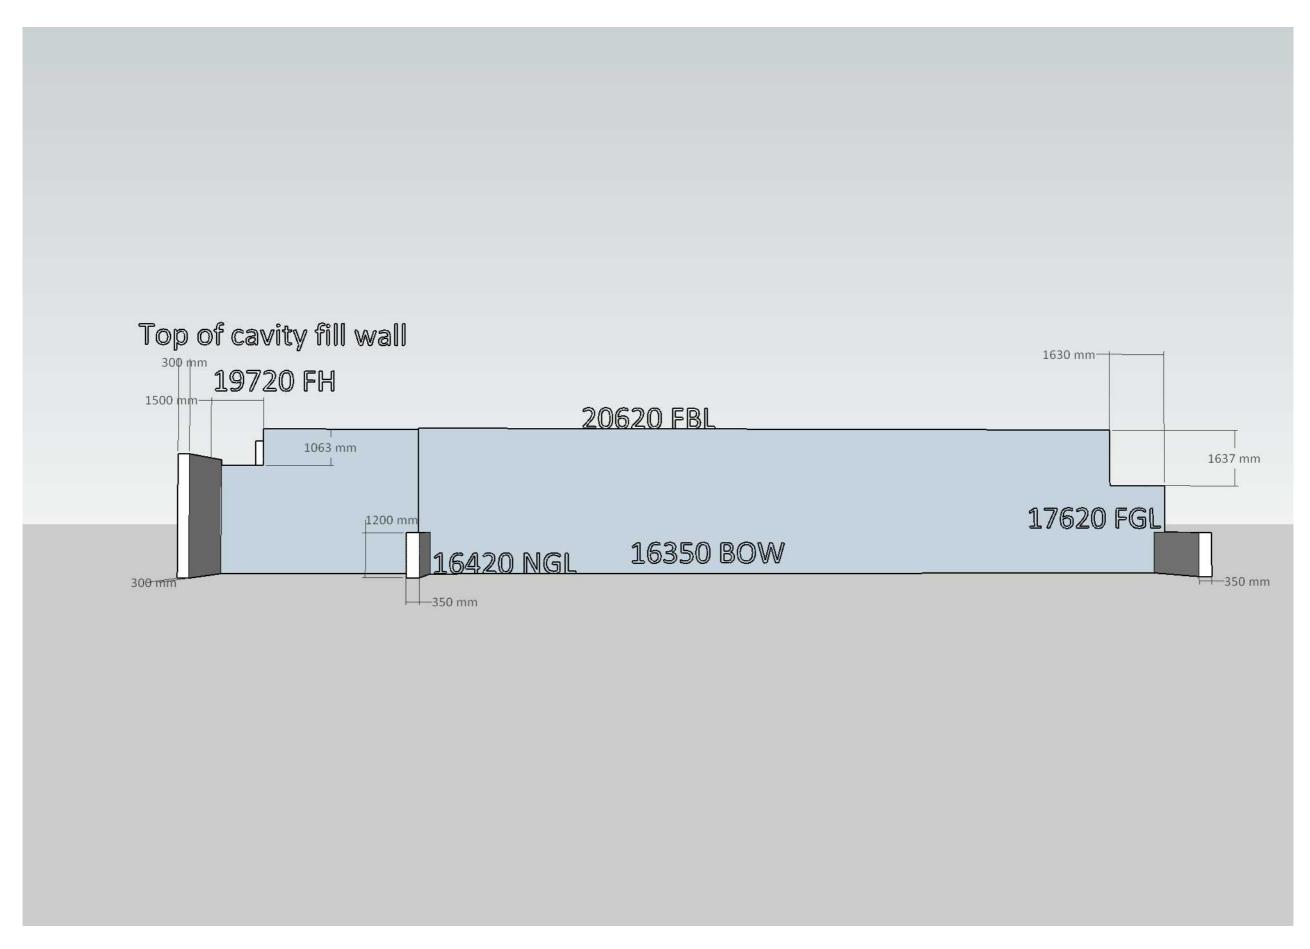

Owners: P & E Hortle Builder: HBC Builders Site: 7 Atlanta Drive Two Rocks Scale: 1:100 Date: 12 August 2021

Ν







Owners: P & E Hortle Builder: HBC Builders Site: 7 Atlanta Drive Two Rocks Scale: 1:100 Date: 22 July 2021



### North Elevation with Detail



### North Elevation Detail 1



### South Elevation with Details



# South Elevation Detail 1



Owners: P & E Hortle Builder: HBC Builders Site: 7 Atlanta Drive Two Rocks Scale: 1:50 Date: 12 August 2021

## South Elevation Detail 2



Owners: P & E Hortle Builder: HBC Builders Site: 7 Atlanta Drive Two Rocks Scale: 1:50 Date: 12 August 2021

### West Elevation with Details





# West Elevation Detail 1



Owners: P & E Hortle Builder: HBC Builders Site: 7 Atlanta Drive Two Rocks Scale: 1:50 Date: 12 August 2021

### West Elevation Detail 2



Owners: P & E Hortle Builder: HBC Builders Site: 7 Atlanta Drive Two Rocks Scale: 1:50 Date: 12 August 2021

|       | <br> | <br> |  |
|-------|------|------|--|
|       | <br> | <br> |  |
| <br>n | <br> | <br> |  |
|       | <br> | <br> |  |
| n     |      | <br> |  |
| n     |      |      |  |
| n     |      | <br> |  |
| n     |      |      |  |
| n     |      |      |  |
| n     |      |      |  |

### East Elevation

| ж.<br>Т  | 14520 mm                 |
|----------|--------------------------|
|          | Panel and Post Retaining |
|          |                          |
| 12478 mm |                          |