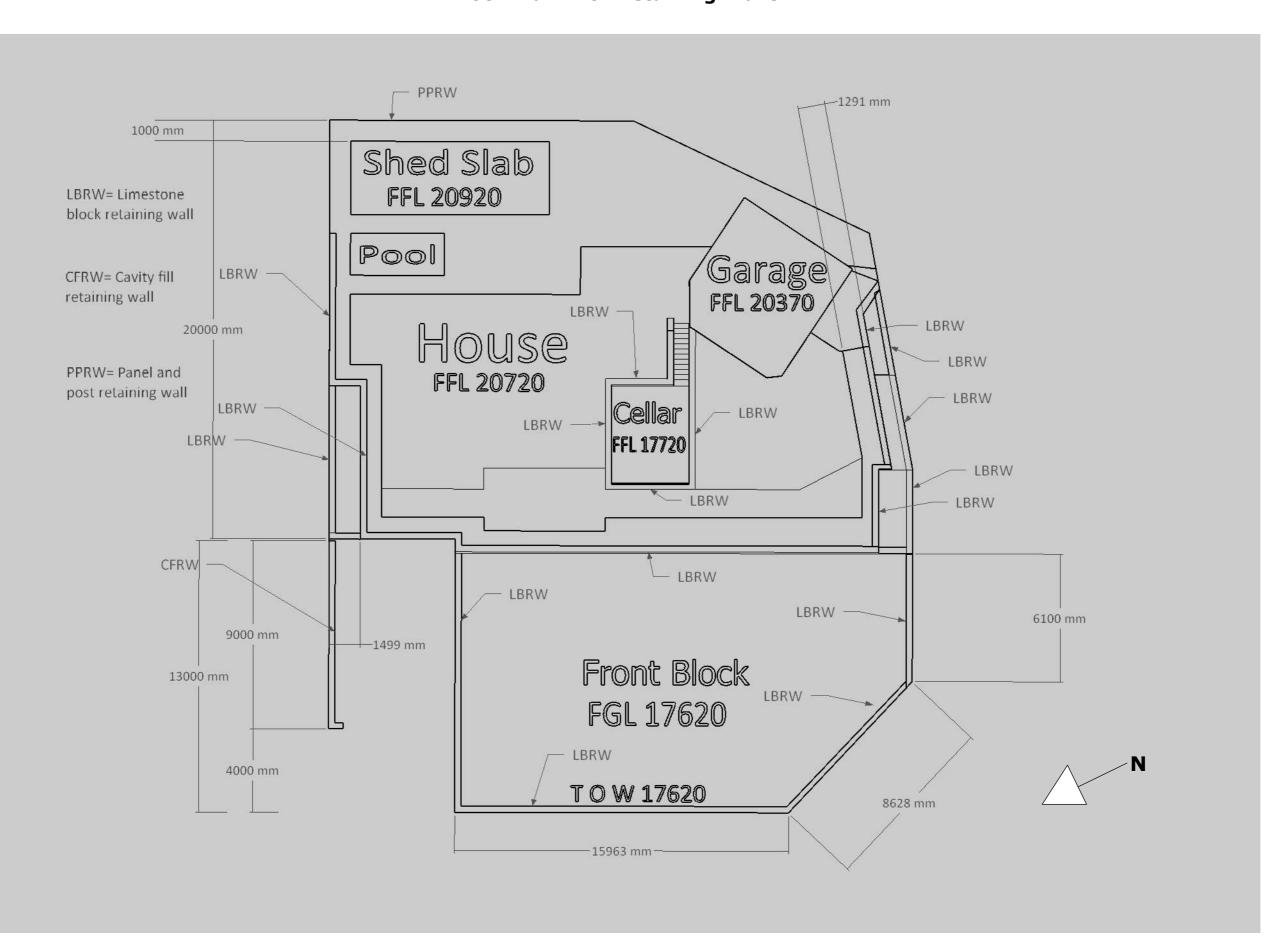

Owners: P & E Hortle Builder: HBC Builders Site: 7 Atlanta Drive Two Rocks Scale: 1:100 Date: 12 August 2021

Ν

Owners: P & E Hortle Builder: HBC Builders Site: 7 Atlanta Drive Two Rocks Scale: 1:100 Date: 22 July 2021