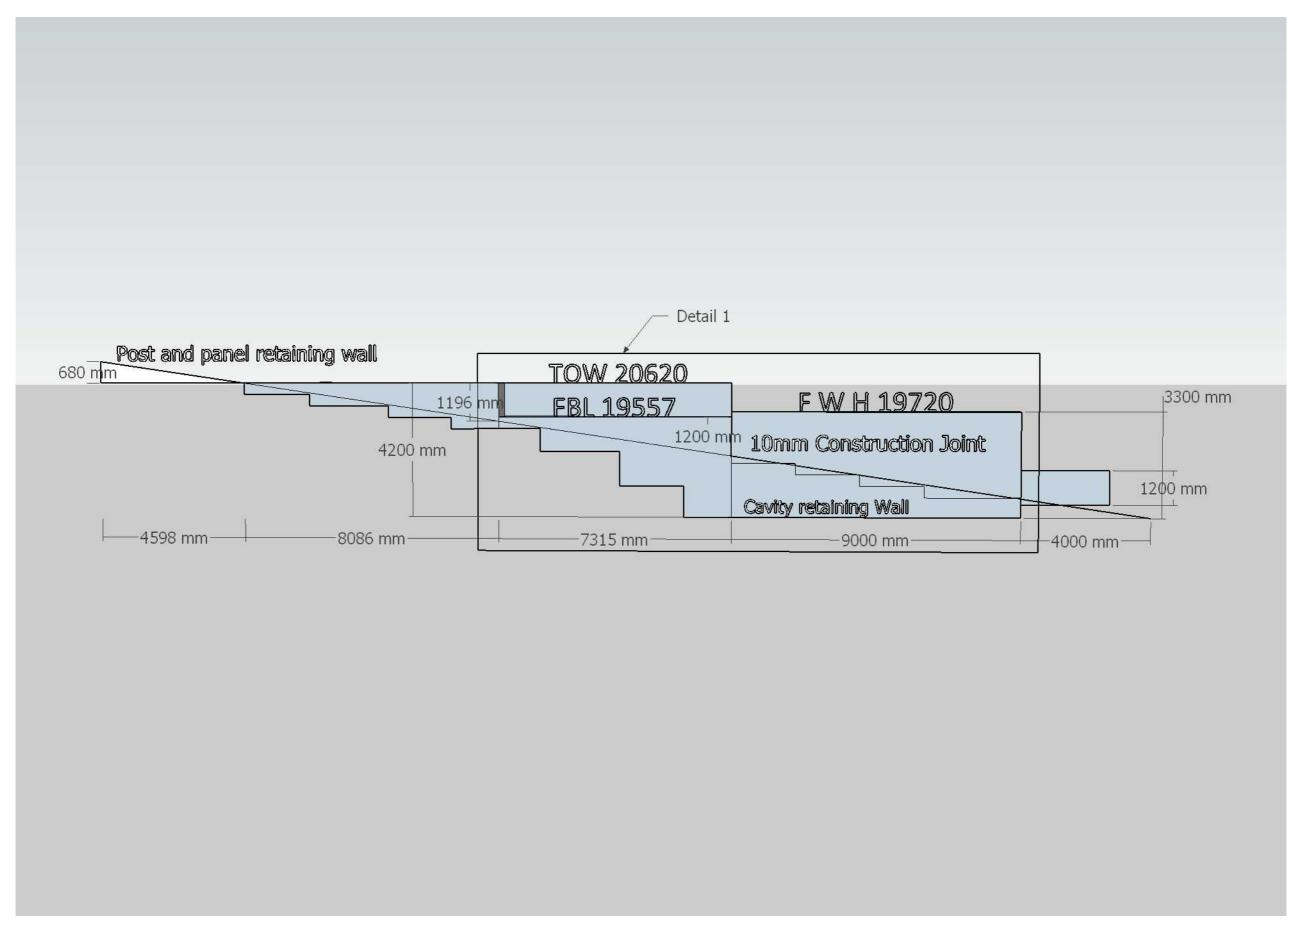

Owners: P & E Hortle Builder: HBC Builders Site: 7 Atlanta Drive Two Rocks Scale: 1:100 Date: 12 August 2021

Ν







Owners: P & E Hortle Builder: HBC Builders Site: 7 Atlanta Drive Two Rocks Scale: 1:100 Date: 22 July 2021



### North Elevation with Detail



### North Elevation Detail 1



### South Elevation with Details



# South Elevation Detail 1



Owners: P & E Hortle Builder: HBC Builders Site: 7 Atlanta Drive Two Rocks Scale: 1:50 Date: 12 August 2021

## South Elevation Detail 2



Owners: P & E Hortle Builder: HBC Builders Site: 7 Atlanta Drive Two Rocks Scale: 1:50 Date: 12 August 2021

### West Elevation with Details





# West Elevation Detail 1



Owners: P & E Hortle Builder: HBC Builders Site: 7 Atlanta Drive Two Rocks Scale: 1:50 Date: 12 August 2021

### West Elevation Detail 2



Owners: P & E Hortle Builder: HBC Builders Site: 7 Atlanta Drive Two Rocks Scale: 1:50 Date: 12 August 2021

|       | <br> | <br> |  |
|-------|------|------|--|
|       | <br> | <br> |  |
| <br>n | <br> | <br> |  |
|       | <br> | <br> |  |
|