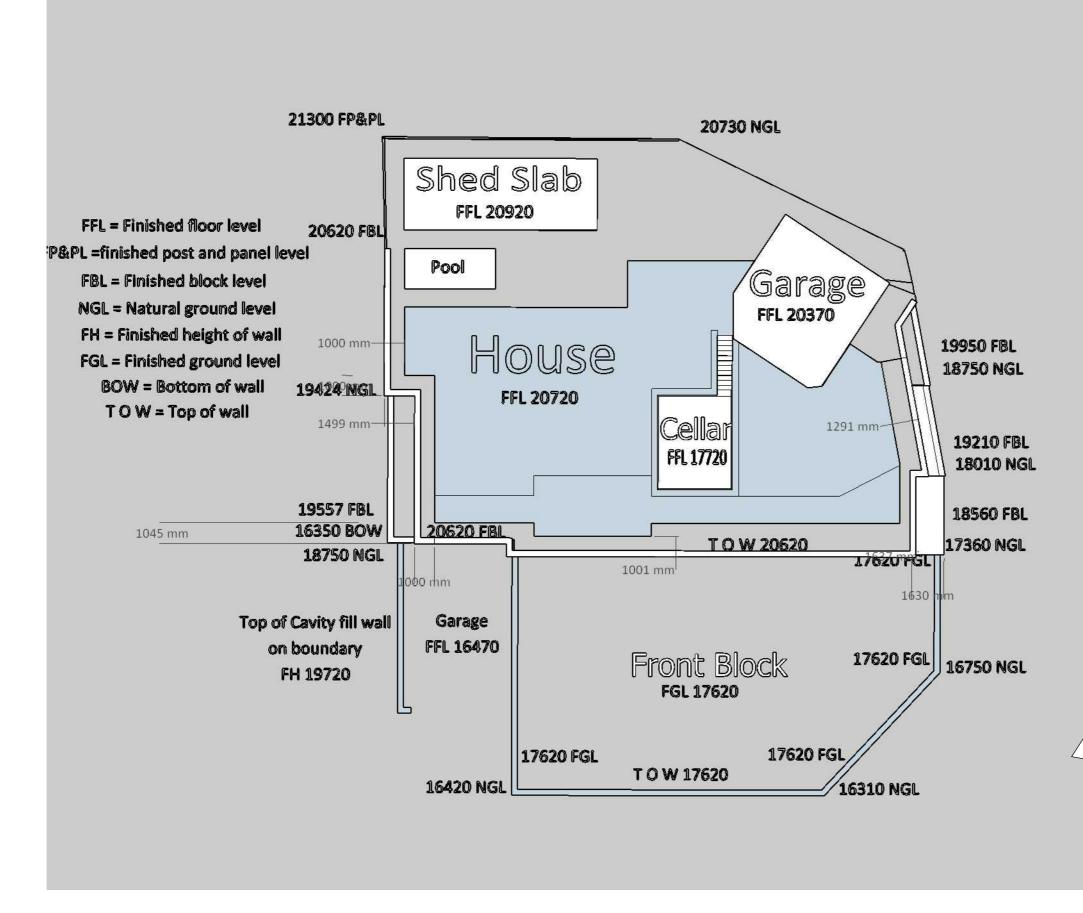

Owners: P & E Hortle Builder: HBC Builders Site: 7 Atlanta Drive Two Rocks Scale: 1:100 Date: 12 August 2021

Ν

Owners: P & E Hortle Builder: HBC Builders Site: 7 Atlanta Drive Two Rocks Scale: 1:100 Date: 22 July 2021