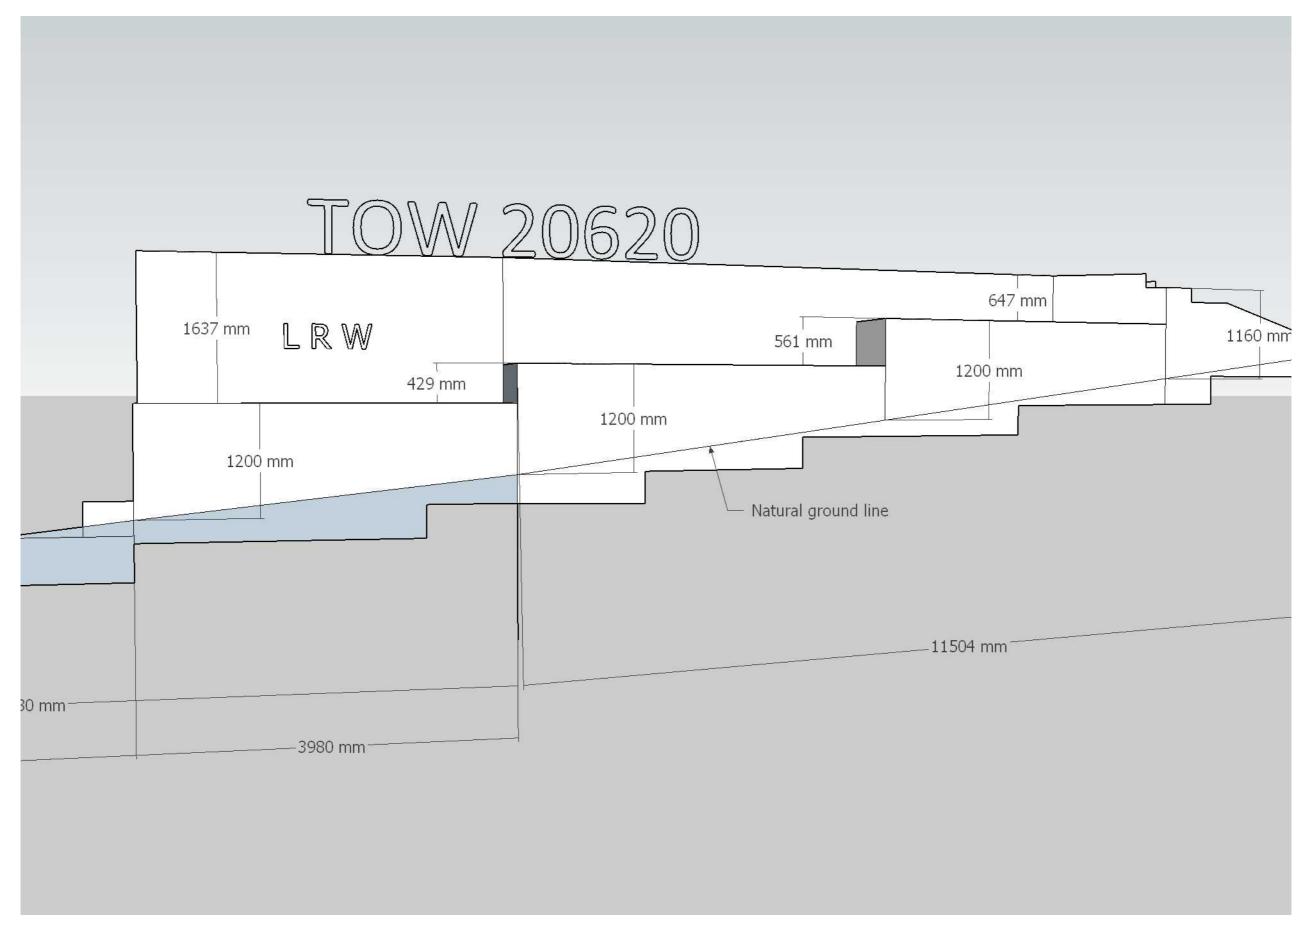

## South Elevation Detail 2

Owners: P & E Hortle Builder: HBC Builders Site: 7 Atlanta Drive Two Rocks Scale: 1:50 Date: 12 August 2021