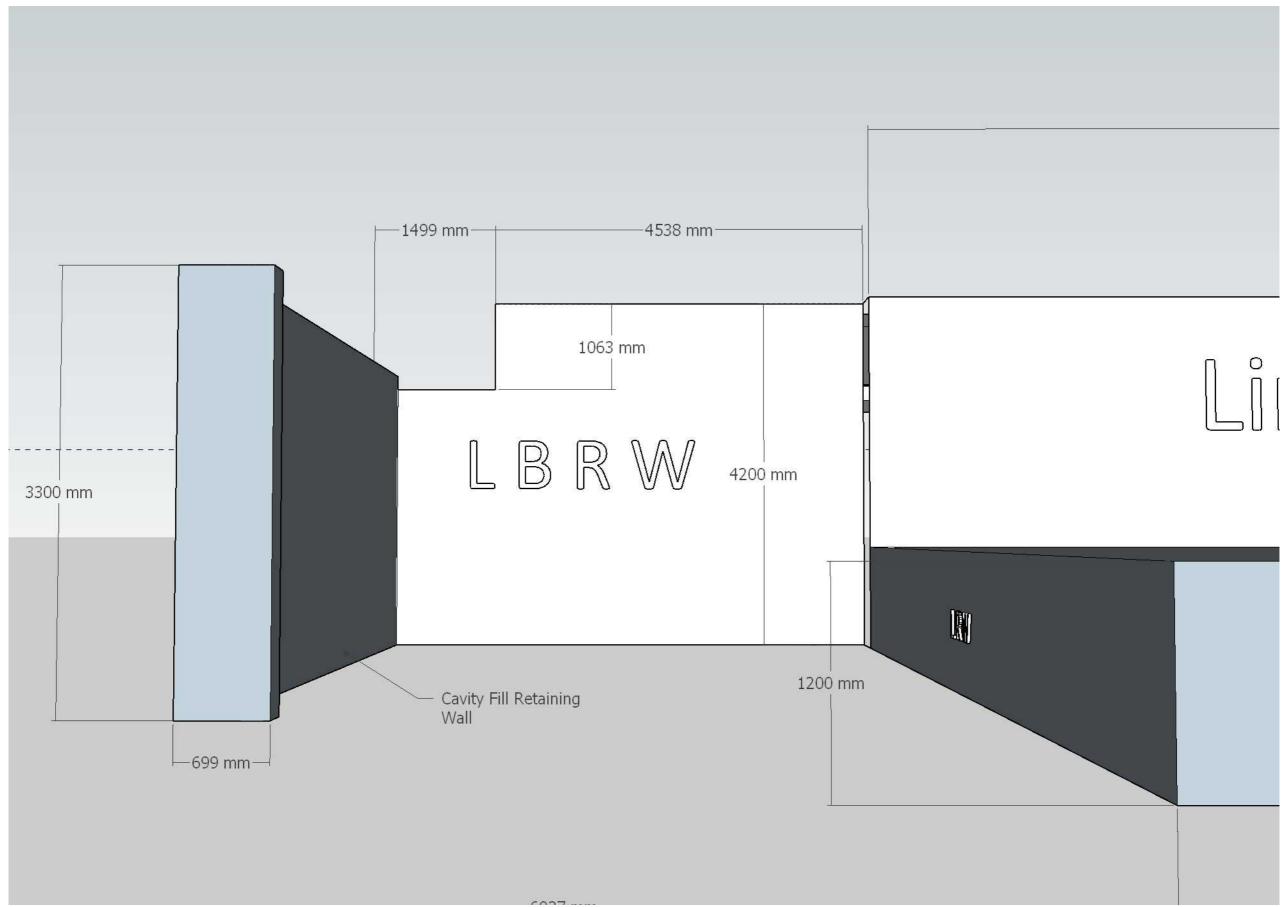

# South Elevation Detail 1

Owners: P & E Hortle Builder: HBC Builders Site: 7 Atlanta Drive Two Rocks Scale: 1:50 Date: 12 August 2021