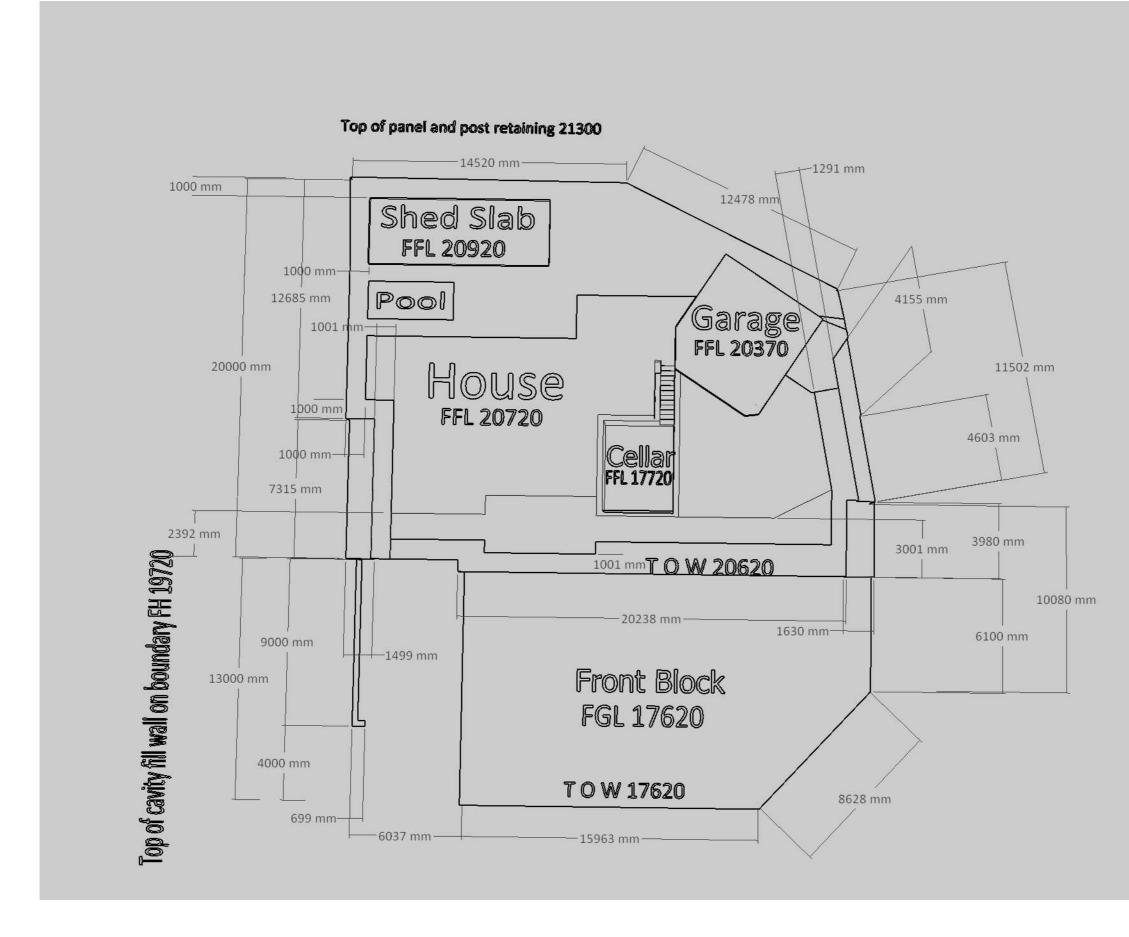

Owners: P & E Hortle Builder: HBC Builders Site: 7 Atlanta Drive Two Rocks Scale: 1:100 Date: 12 August 2021

Ν

Owners: P & E Hortle Builder: HBC Builders Site: 7 Atlanta Drive Two Rocks Scale: 1:100 Date: 22 July 2021