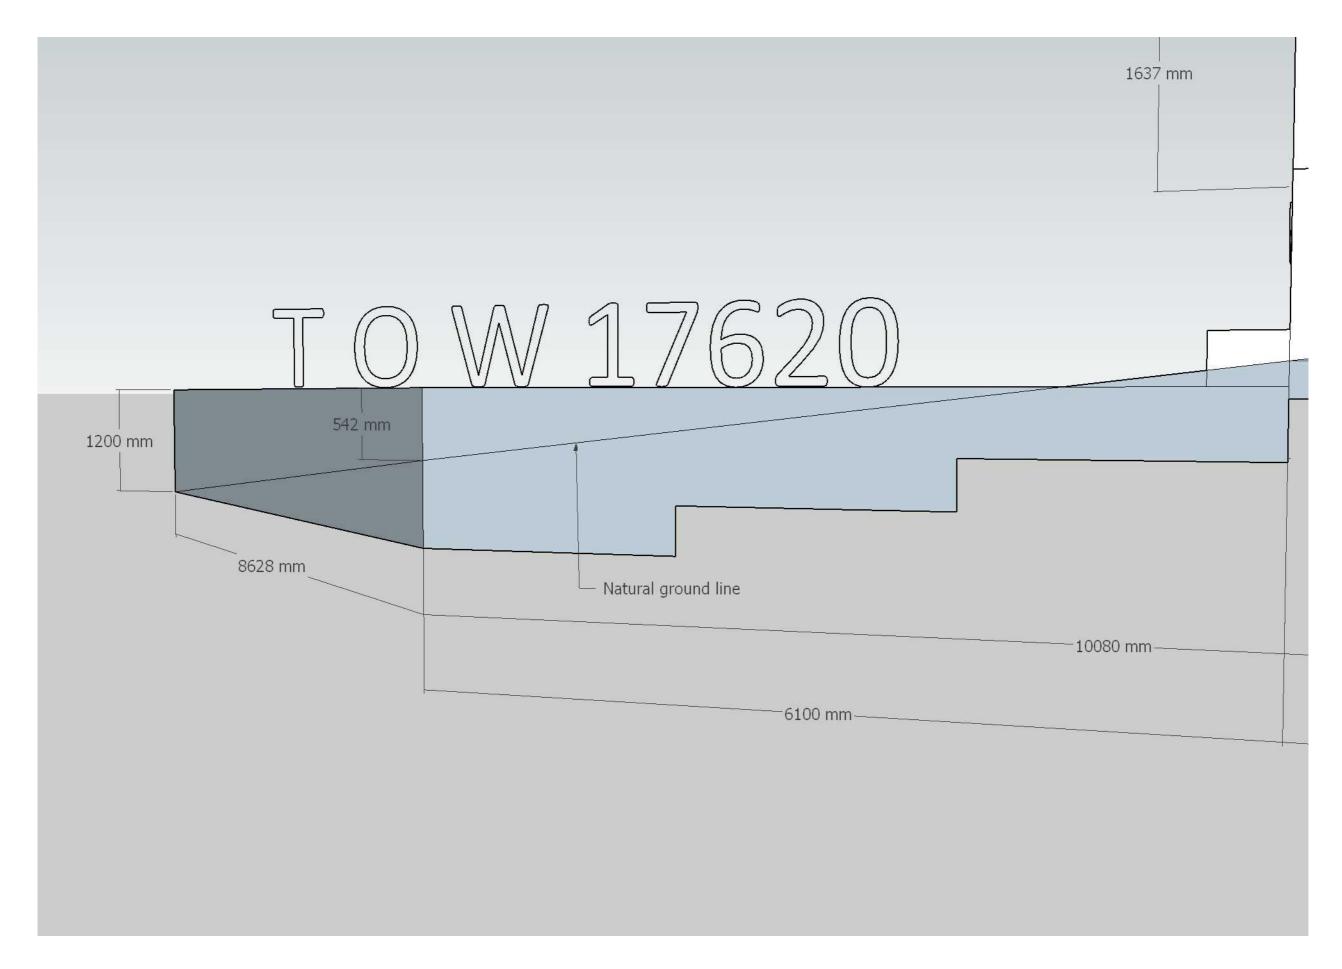

# South Elevation Detail 1

Owners: P & E Hortle Builder: HBC Builders Site: 7 Atlanta Drive Two Rocks Scale: 1:50 Date: 12 August 2021