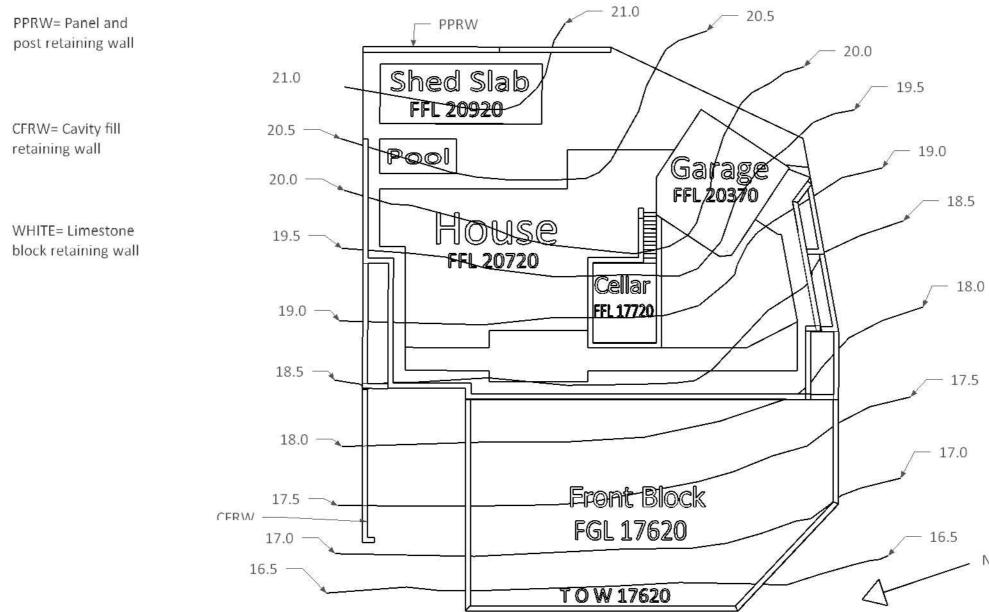

Owners: P & E Hortle Builder: HBC Builders Site: 7 Atlanta Drive Two Rocks Scale: 1:100 Date: 12 August 2021

Ν

Owners: P & E Hortle Builder: HBC Builders Site: 7 Atlanta Drive Two Rocks Scale: 1:100 Date: 22 July 2021