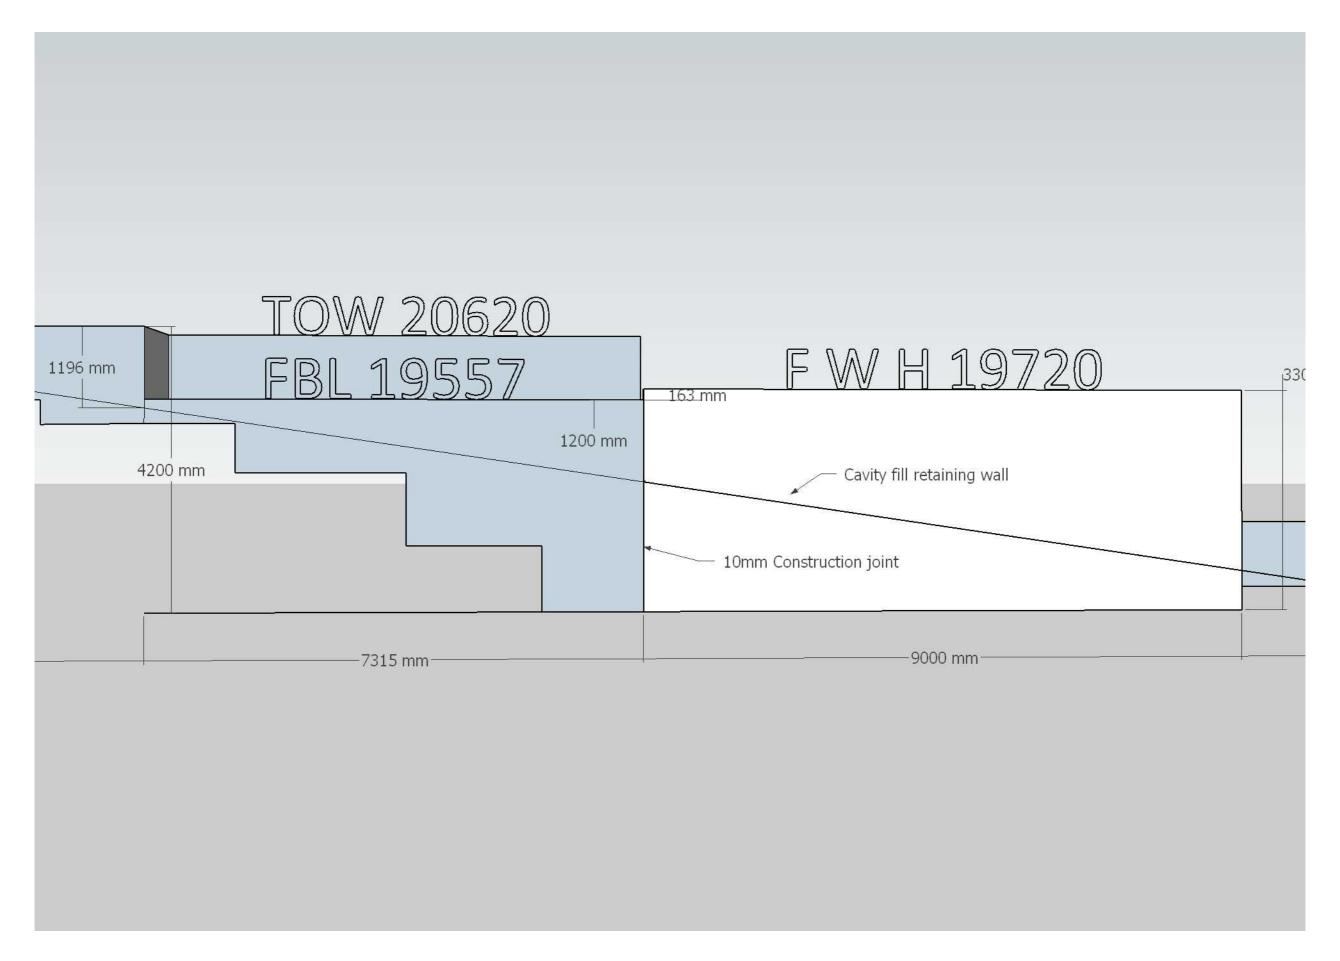

### West Elevation with Details

# West Elevation Detail 1

Owners: P & E Hortle Builder: HBC Builders Site: 7 Atlanta Drive Two Rocks Scale: 1:50 Date: 12 August 2021