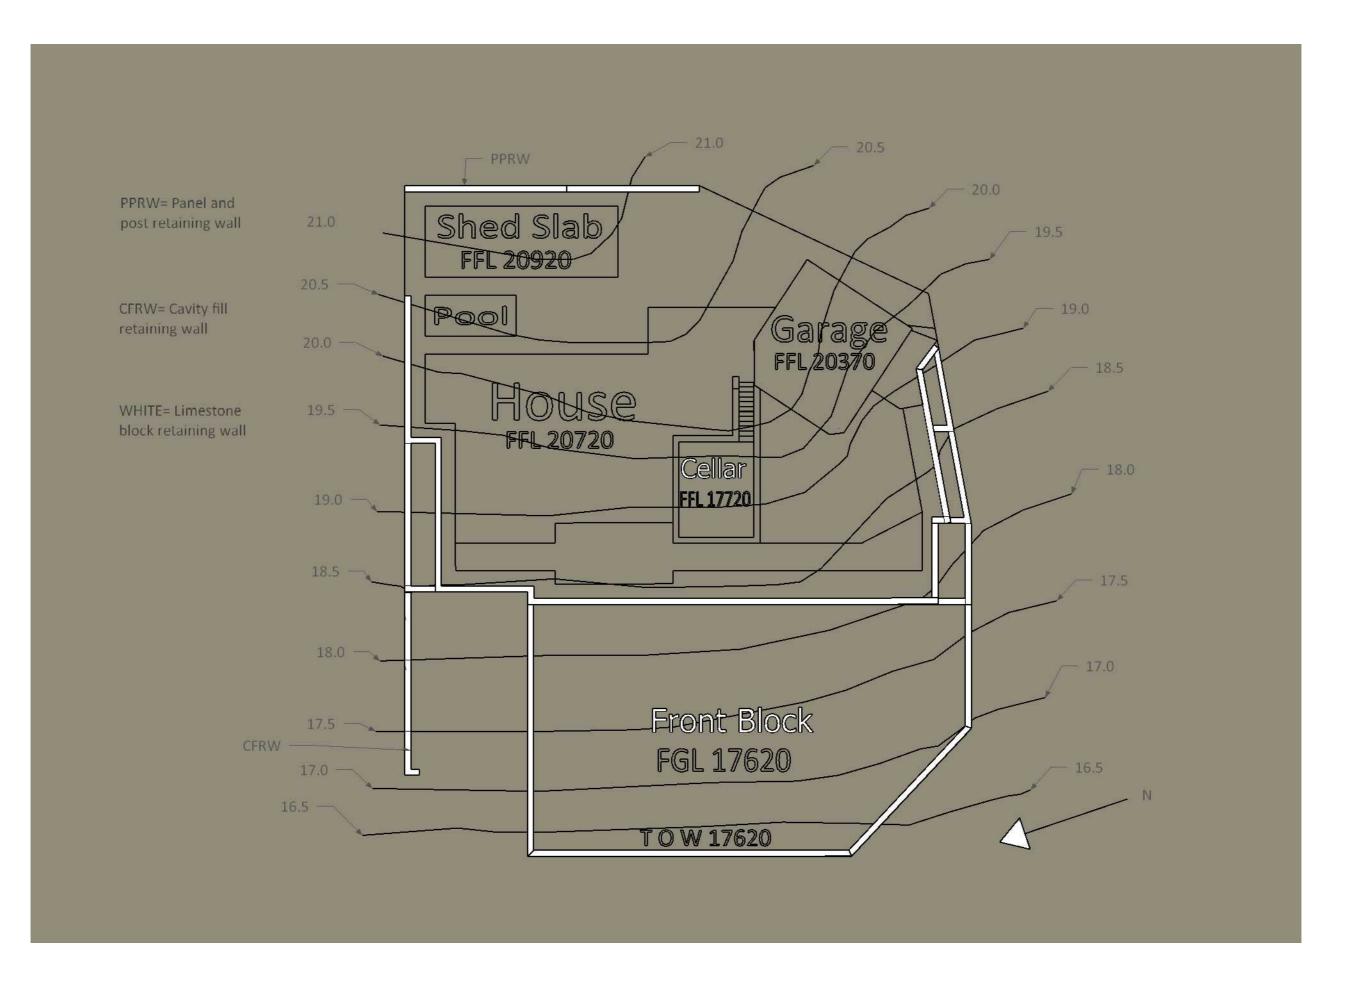

Owners: P & E Hortle Builder: HBC Builders Site: 7 Atlanta Drive Two Rocks Scale: 1:100 Date: 12 August 2021

Ν

Owners: P & E Hortle Builder: HBC Builders Site: 7 Atlanta Drive Two Rocks Scale: 1:100 Date: 22 July 2021