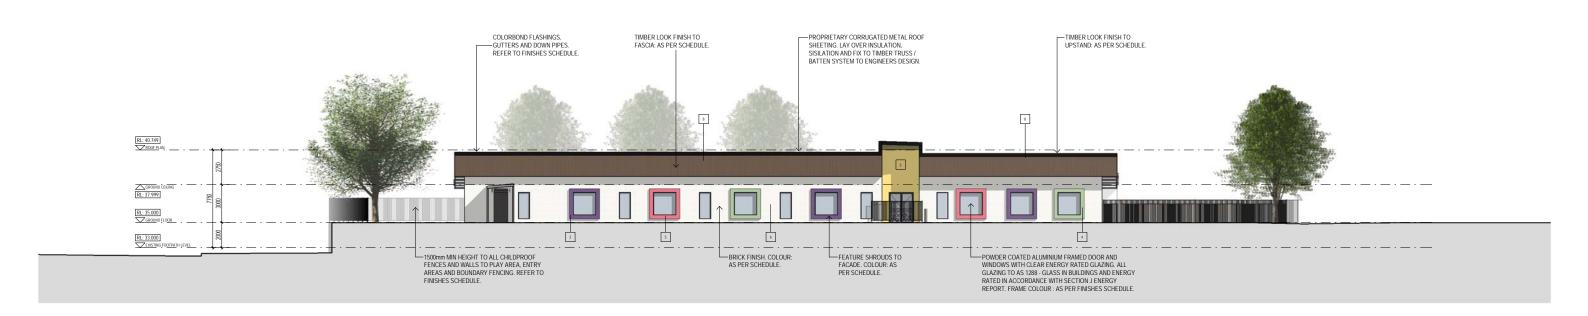

PROPOSED CHILDCARE + RETAIL DEVELOPMENT 1 NEWMARKET PARADE, BUTLER,WA 6036

PROPOSED ELEVATIONS - CHILDCARE

Date. 11.08.21 Drawn. SM Job No. 2880 Scale@A11: 150

SK 301 1

2 WEST ELEVATION - CHILDCARE

These plans, designs and specifications and the copyright therein are the property of The Ellis Group Architects Pty Ltd and must not be reproduced or copied wholly or in part without the written permission of The Ellis Group Architects Pty Ltd. All dimensions and levels to be checked on the job before commencing any work or shop drawings. Do not scale drawings.

| ISSUE | DESCRIPTION | DATE     |
|-------|-------------|----------|
| 1     | TP ISSUE    | 11.08.21 |
|       |             |          |
|       |             |          |

PROPOSED CHILDCARE + RETAIL DEVELOPMENT 1 NEWMARKET PARADE, BUTLER,WA 6036 ISSUED FOR TOWN PLANNING PURPOSES ONLY

PROPOSED ELEVATIONS - CHILDCARE

Date. 11.08.21 Drawn. SM Job No. 2880 Scale@A11: 150

SK 302 1

2 EAST ELEVATION - RETAIL

These plans, designs and specifications and the copyright therein are the property of The Ellis Group Architects Pty Ltd and must not be reproduced or copied wholly or in part without the written permission of The Ellis Group Architects Pty Ltd. All dimensions and levels to be checked on the job before commencing any work or shop drawings. Do not scale drawings.