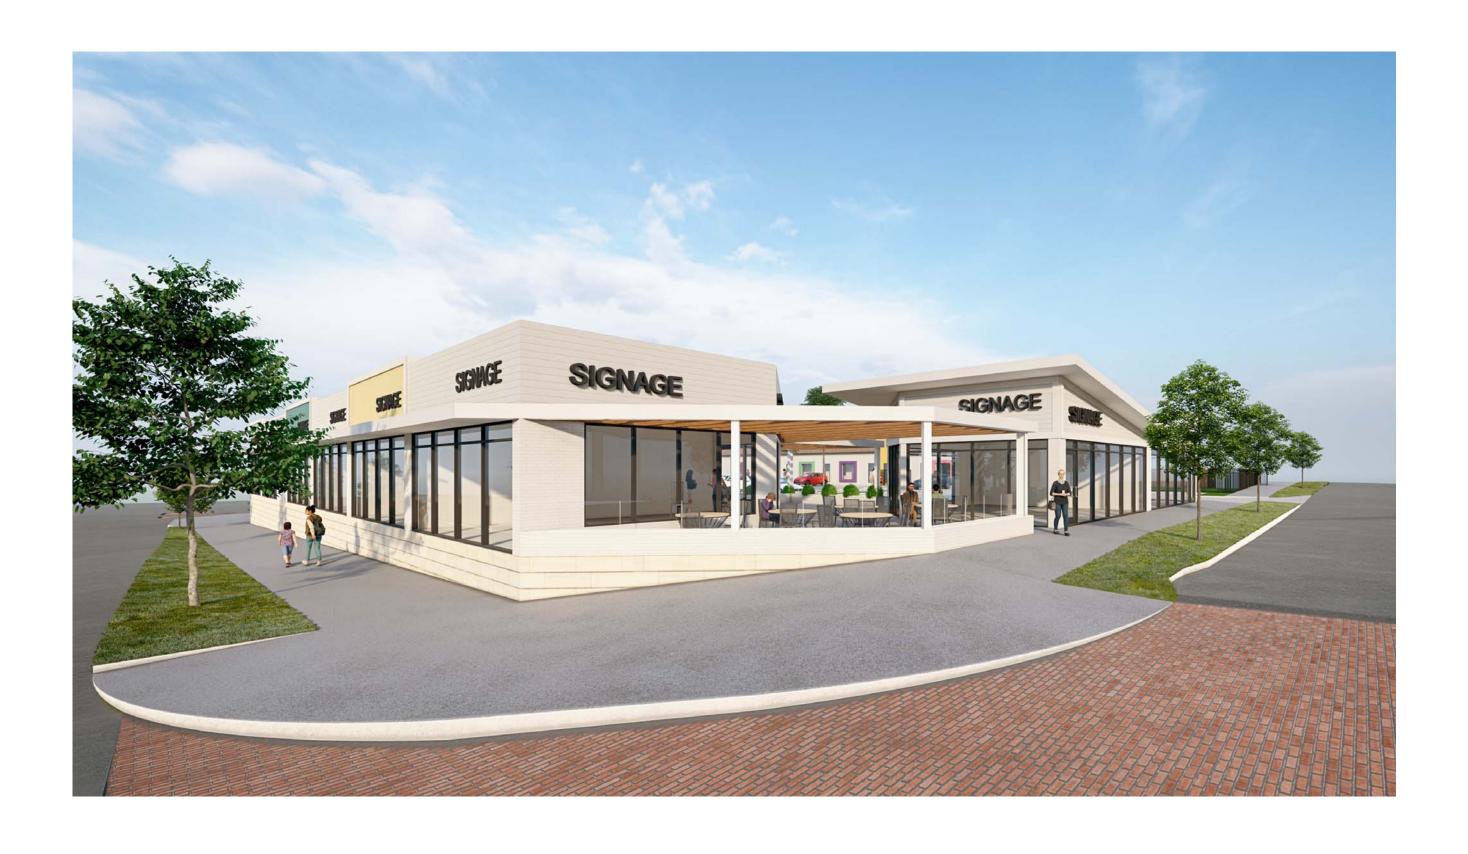

Date. 11.08.21 Drawn. SM Job No. 2880 Scale@A1

SK 503 1

Γ

ISSUE DESCRIPTION

ISSUED FOR TOWN PLANNING PURPOSES ONLY

PROPOSED CHILDCARE + RETAIL DEVELOPMENT 1 NEWMARKET PARADE, BUTLER,WA 6036

3D IMAGES

Date. 11.08.21 Drawn. SM Job No. 2880 Scale@A1

Γ

| ISSUE | DESCRIPTION | DATE     |
|-------|-------------|----------|
| 1     | TP ISSUE    | 11.08.21 |
|       |             |          |

PROPOSED CHILDCARE + RETAIL DEVELOPMENT 1 NEWMARKET PARADE, BUTLER,WA 6036