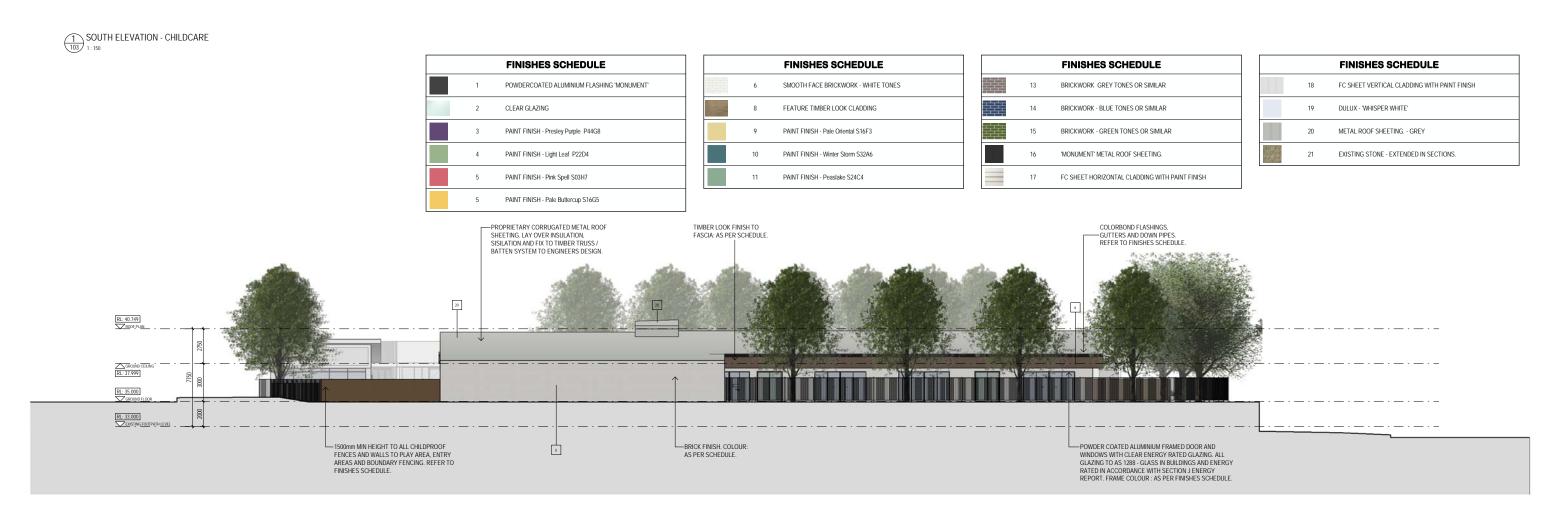

PROPOSED CHILDCARE + RETAIL DEVELOPMENT 1 NEWMARKET PARADE, BUTLER,WA 6036

PROPOSED ELEVATIONS - CHILDCARE

Date. 11.08.21 Drawn. SM Job No. 2880 Scale@A11: 150

SK 301 1

2 WEST ELEVATION - CHILDCARE

These plans, designs and specifications and the copyright therein are the property of The Ellis Group Architects Pty Ltd and must not be reproduced or copied wholly or in part without the written permission of The Ellis Group Architects Pty Ltd. All dimensions and levels to be checked on the job before commencing any work or shop drawings. Do not scale drawings.

| ISSUE | DESCRIPTION | DATE     |
|-------|-------------|----------|
| 1     | TP ISSUE    | 11.08.21 |
|       |             |          |
|       |             |          |

PROPOSED CHILDCARE + RETAIL DEVELOPMENT 1 NEWMARKET PARADE, BUTLER,WA 6036 ISSUED FOR TOWN PLANNING PURPOSES ONLY

PROPOSED ELEVATIONS - CHILDCARE

Date. 11.08.21 Drawn. SM Job No. 2880 Scale@A11: 150

SK 302 1

2 EAST ELEVATION - RETAIL

These plans, designs and specifications and the copyright therein are the property of The Ellis Group Architects Pty Ltd and must not be reproduced or copied wholly or in part without the written permission of The Ellis Group Architects Pty Ltd. All dimensions and levels to be checked on the job before commencing any work or shop drawings. Do not scale drawings.