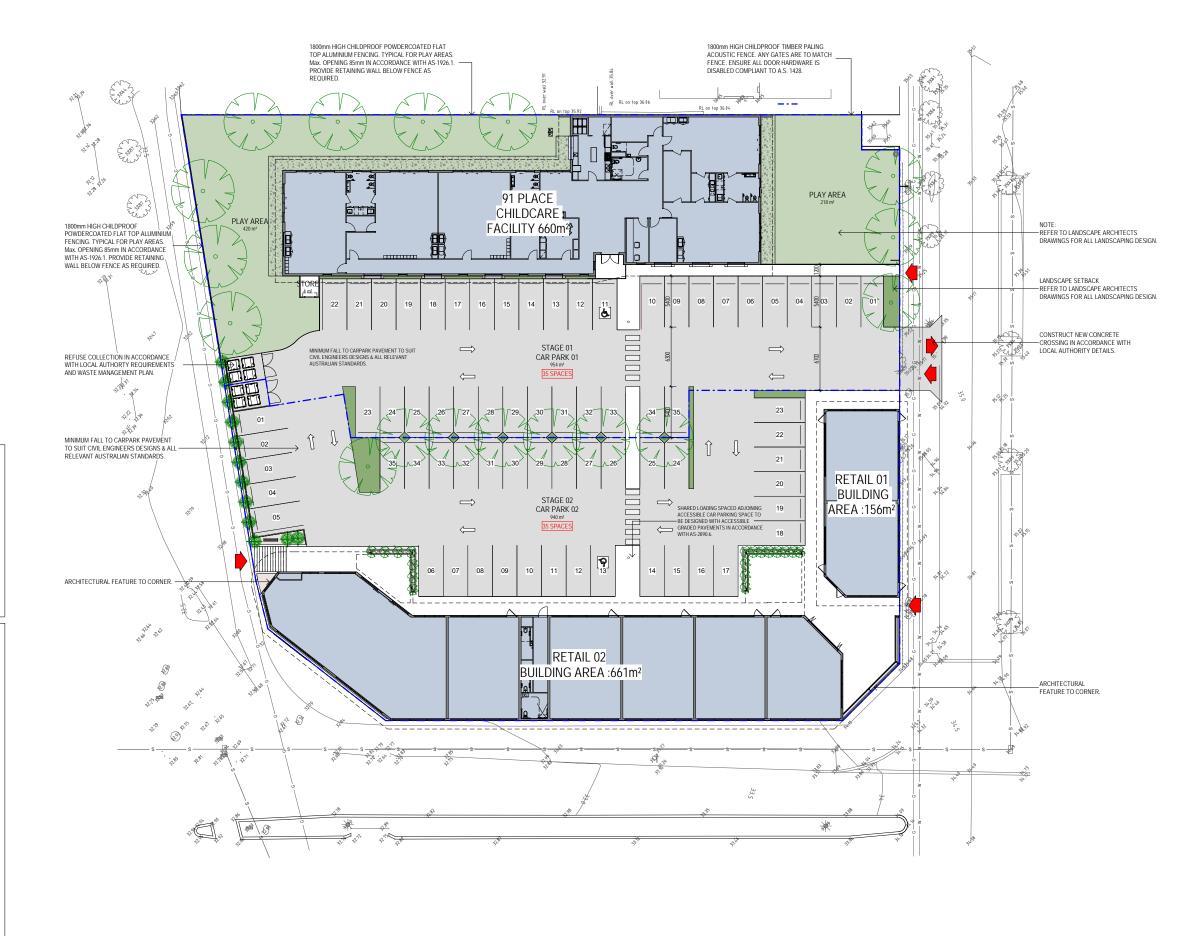

PROPOSED CHILDCARE + RETAIL DEVELOPMENT 1 NEWMARKET PARADE, BUTLER,WA 6036

PROPOSED SITE PLAN

Date. 11.08.21 Drawn. SM Job No. 2880 Scale@A1 1:200

SK 100 1

Landscape Plan

PROJECT PROPOSED CHILDCARE CENTRE ADDRESS I NEWMARKET PARADE BUTLER DESIGNED BY: N.H/MA landscape Arch. UEL/UK DRAWN BY: A.S 277 Plenty Road Preston VIC 3072 E: nina@keystonealliance.com.au T 03 9478 8991 W: keystonealliance.com.au

## **TENANCY UNITS SCHEDULE** TOTAL NET LETABLE AREA UNIT 01 UNIT 02 UNIT 03 UNIT 04 UNIT 05 UNIT 06 UNIT 07 UNIT 08 190m<sup>2</sup> 729m<sup>2</sup> CAR PARKING REQUIRED (7/100m² RETAIL SPACE) = 50 CARS PROVIDED = 35 CAR PARKING AREA = 940m²

AREA ANALYSIS CHILD CARE + SITE SITE AREA: 4453 m² TOTAL BUILDING (CHILDCARE) AREA: 660 m<sup>2</sup> CC CAR PARKING AREA: OVERALL SITE COVERAGE: 33.16 % OVERALL SITE PERMEABILITY: 14.32 % TOTAL CHILDREN SPACES: OUTDOOR PLAY AREA - REQUIRED: OUTDOOR PLAY AREA - PROVIDED: 637 m<sup>2</sup> 638 m<sup>2</sup> TOTAL CAR PARKING REQUIRED: TOTAL CAR PARKING PROVIDED: ROOM NAME | AREA | No. OF CHILDREN CHILDRENS ROOM 01 65 m<sup>2</sup>
CHILDRENS ROOM 02 65 m<sup>2</sup> CHILDRENS ROOM 03 65 m<sup>2</sup>
CHILDRENS ROOM 04 50 m<sup>2</sup>
CHILDRENS ROOM 05 54 m<sup>2</sup>
TOTAL: 5 299 m<sup>2</sup>