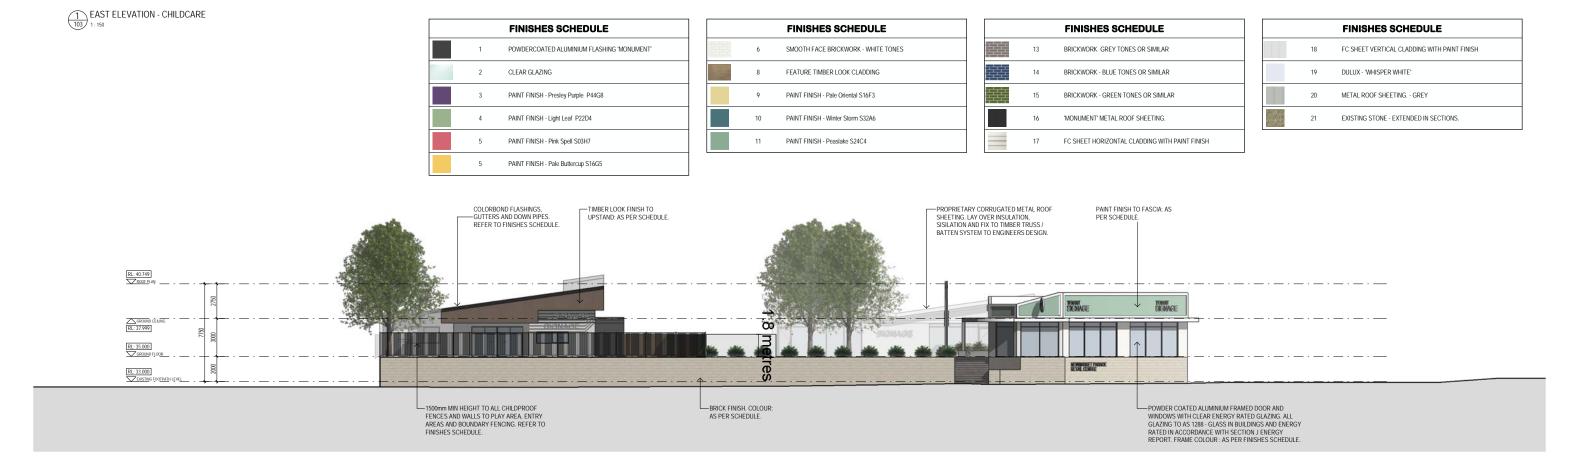

PROPOSED CHILDCARE + RETAIL DEVELOPMENT 1 NEWMARKET PARADE, BUTLER,WA 6036

PROPOSED ELEVATIONS - CHILDCARE

Date. 11.08.21 Drawn. SM Job No. 2880 Scale@A11: 150

SK 301 1

2 WEST ELEVATION - CHILDCARE

These plans, designs and specifications and the copyright therein are the property of The Ellis Group Architects Pty Ltd and must not be reproduced or copied wholly or in part without the written permission of The Ellis Group Architects Pty Ltd. All dimensions and levels to be checked on the job before commencing any work or shop drawings. Do not scale drawings.

PROPOSED ELEVATIONS - CHILDCARE

Date. 11.08.21 Drawn. SM Job No. 2880 Scale@A11: 150

SK 302 1

2 EAST ELEVATION - RETAIL

These plans, designs and specifications and the copyright therein are the property of The Ellis Group Architects Pty Ltd and must not be reproduced or copied wholly or in part without the written permission of The Ellis Group Architects Pty Ltd. All dimensions and levels to be checked on the job before commencing any work or shop drawings. Do not scale drawings.