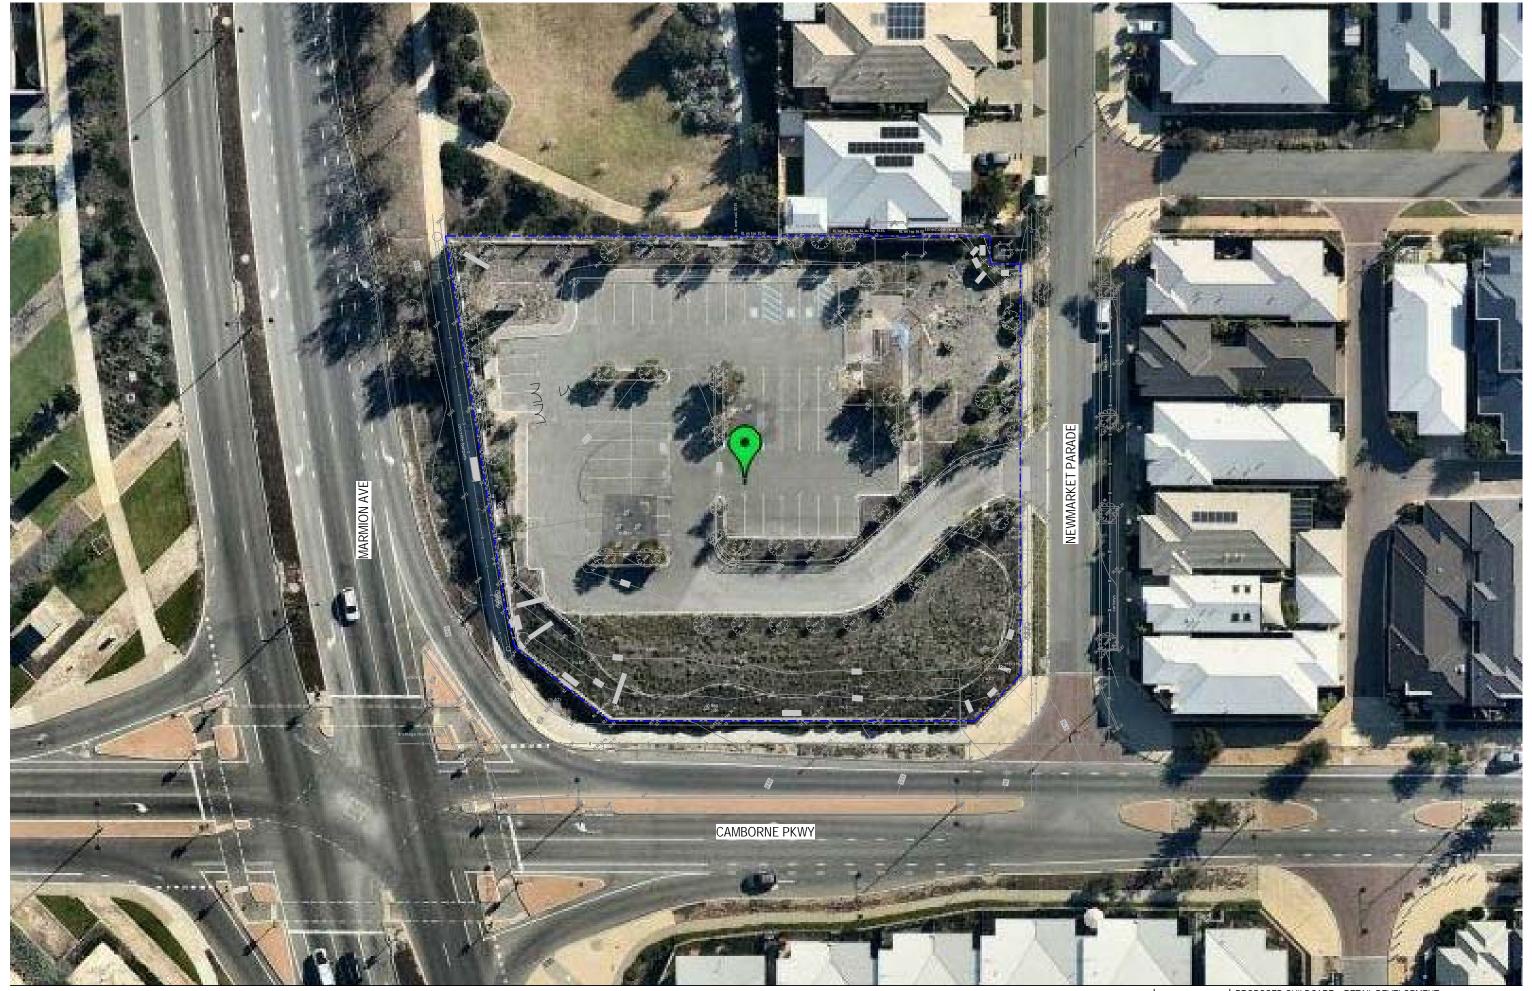

ISSUED FOR TOWN PLANNING PURPOSES ONLY ISSUE | DESCRIPTION

PROPOSED CHILDCARE + RETAIL DEVELOPMENT 1 NEWMARKET PARADE, BUTLER,WA 6036

NEIGHBOURHOOD CHARACTER STUDY

Date. 11.08.21 Drawn. SM Job No. 2880 Scale@A1 1:200