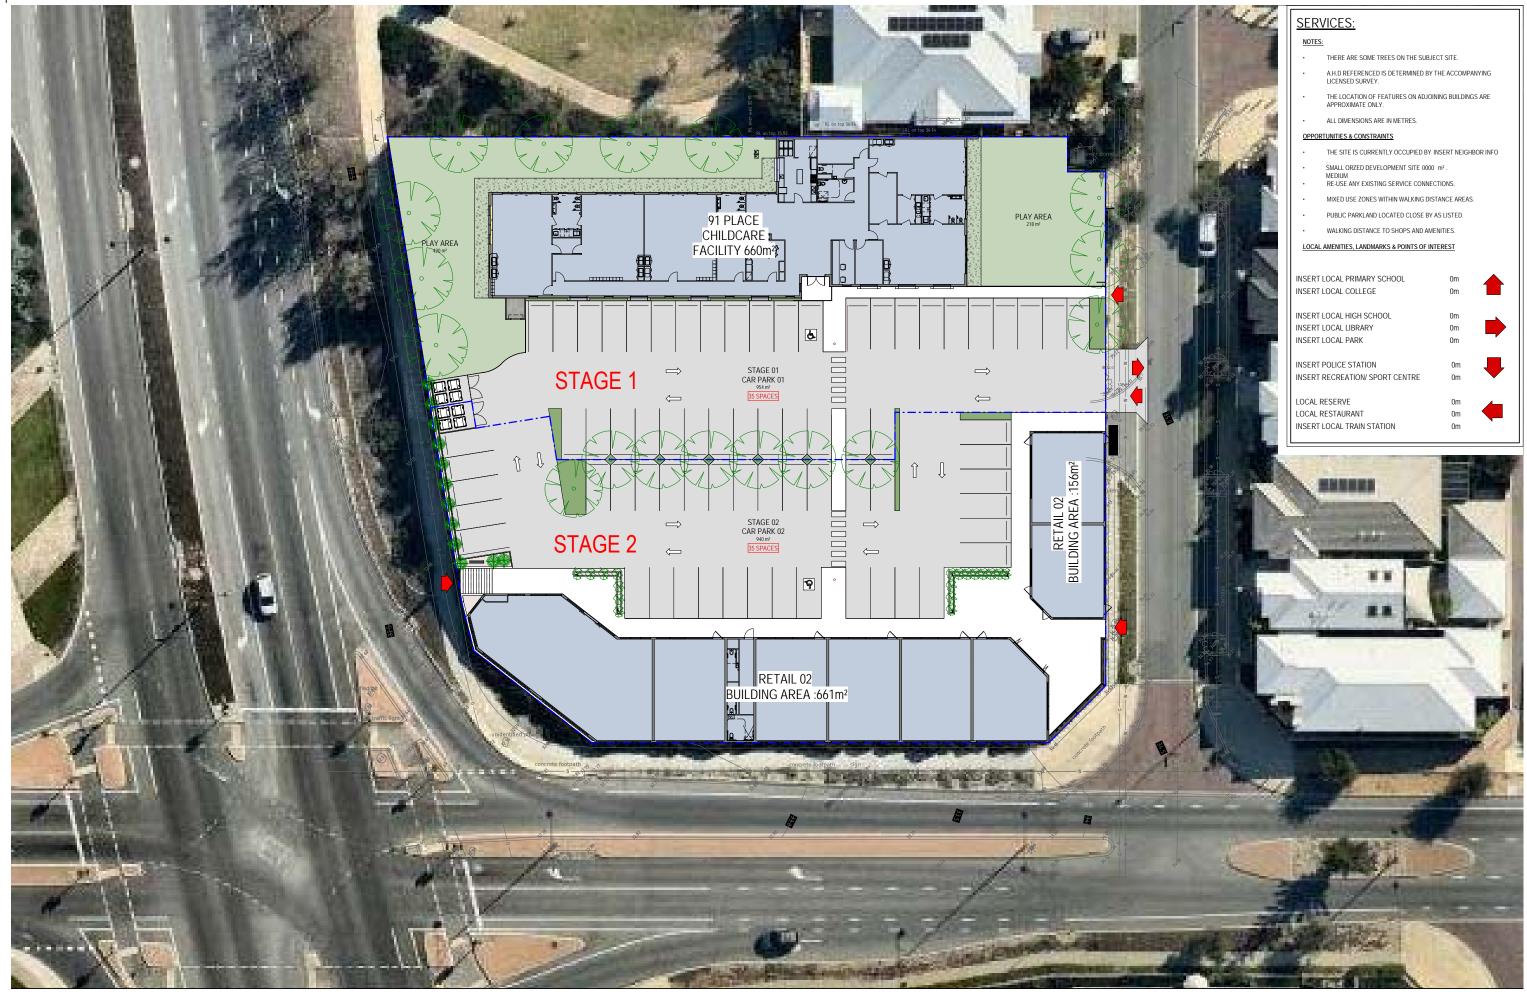

PROPOSED CHILDCARE + RETAIL DEVELOPMENT 1 NEWMARKET PARADE, BUTLER,WA 6036

PROPOSED SITE PLAN

Date. 11.08.21 Drawn. SM Job No. 2880 Scale@A1 1:200

SK 100 1

Landscape Plan

PROJECT PROPOSED CHILDCARE CENTRE ADDRESS I NEWMARKET PARADE BUTLER DESIGNED BY: N.H/MA landscape Arch. UEL/UK DRAWN BY: A.S 277 Plenty Road Preston VIC 3072 E: nina@keystonealliance.com.au T 03 9478 8991 W: keystonealliance.com.au

## **TENANCY UNITS SCHEDULE** TOTAL NET LETABLE AREA UNIT 01 UNIT 02 UNIT 03 UNIT 04 UNIT 05 UNIT 06 UNIT 07 UNIT 08 190m<sup>2</sup> 729m<sup>2</sup> CAR PARKING REQUIRED (7/100m² RETAIL SPACE) = 50 CARS PROVIDED = 35 CAR PARKING AREA = 940m²

AREA ANALYSIS CHILD CARE + SITE SITE AREA: 4453 m² TOTAL BUILDING (CHILDCARE) AREA: 660 m<sup>2</sup> CC CAR PARKING AREA: OVERALL SITE COVERAGE: 33.16 % OVERALL SITE PERMEABILITY: 14.32 % TOTAL CHILDREN SPACES: OUTDOOR PLAY AREA - REQUIRED: OUTDOOR PLAY AREA - PROVIDED: 637 m<sup>2</sup> 638 m<sup>2</sup> TOTAL CAR PARKING REQUIRED: TOTAL CAR PARKING PROVIDED: ROOM NAME | AREA | No. OF CHILDREN CHILDRENS ROOM 01 65 m<sup>2</sup>
CHILDRENS ROOM 02 65 m<sup>2</sup> CHILDRENS ROOM 03 65 m<sup>2</sup>
CHILDRENS ROOM 04 50 m<sup>2</sup>
CHILDRENS ROOM 05 54 m<sup>2</sup>
TOTAL: 5 299 m<sup>2</sup>