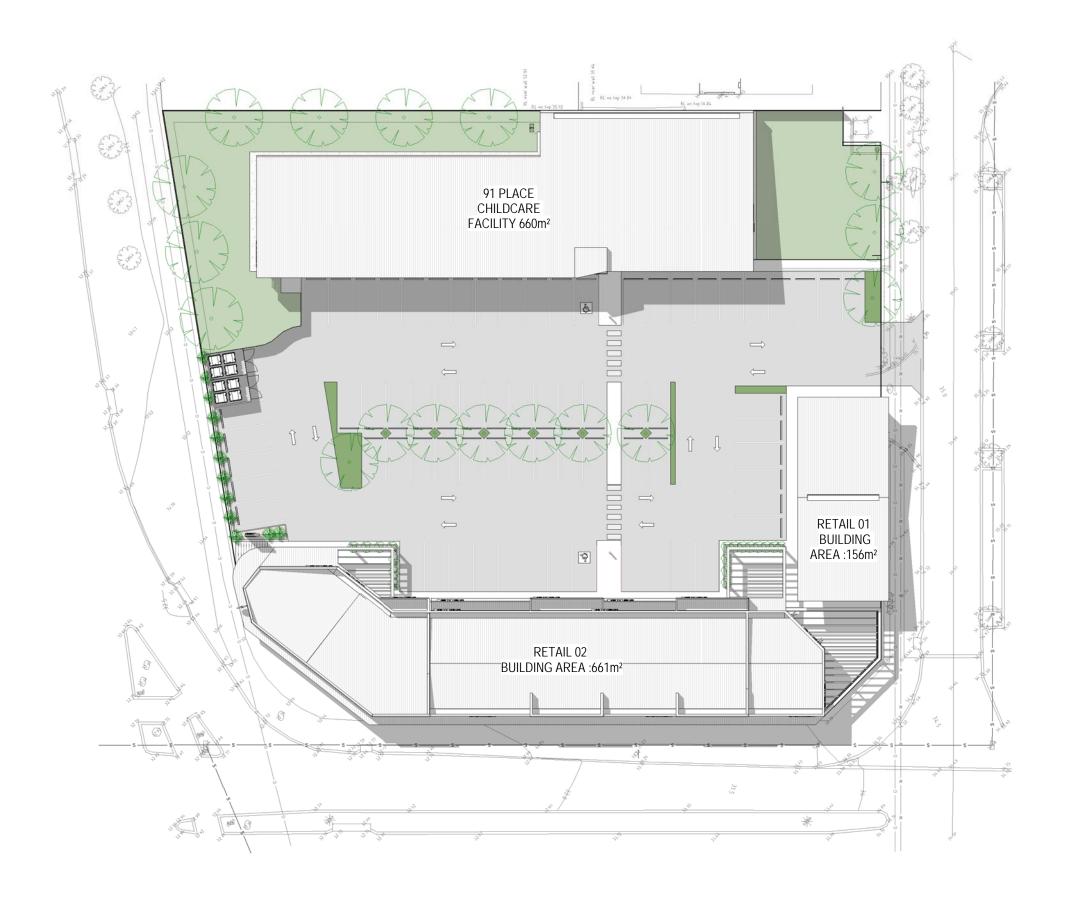

PROPOSED CHILDCARE + RETAIL DEVELOPMENT 1 NEWMARKET PARADE, BUTLER,WA 6036

PROPOSED SITE PLAN

Date. 11.08.21 Drawn. SM Job No. 2880 Scale@A1 1:200

SK 100 1

Landscape Plan

PROJECT PROPOSED CHILDCARE CENTRE ADDRESS I NEWMARKET PARADE BUTLER DESIGNED BY: N.H/MA landscape Arch. UEL/UK DRAWN BY: A.S 277 Plenty Road Preston VIC 3072 E: nina@keystonealliance.com.au T 03 9478 8991 W: keystonealliance.com.au