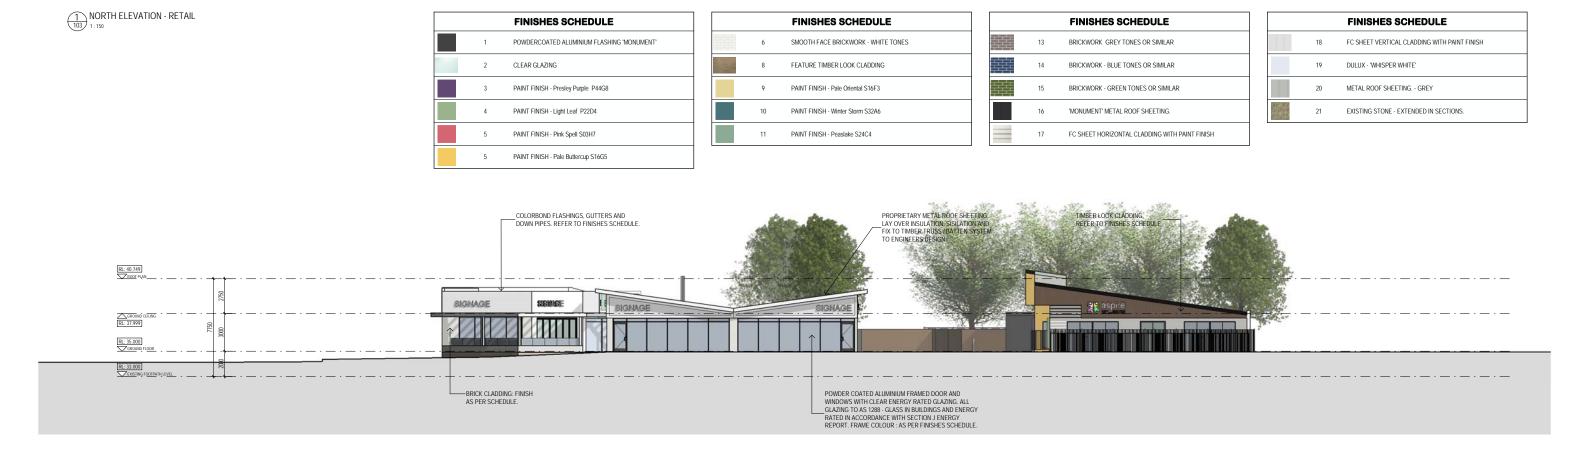

PROPOSED CHILDCARE + RETAIL DEVELOPMENT 1 NEWMARKET PARADE, BUTLER,WA 6036 ISSUED FOR TOWN PLANNING PURPOSES ONLY

PROPOSED ELEVATIONS - RETAIL

Date. 11.08.21 Drawn. SM Job No. 2880 Scale@A11: 150

SK 303 1