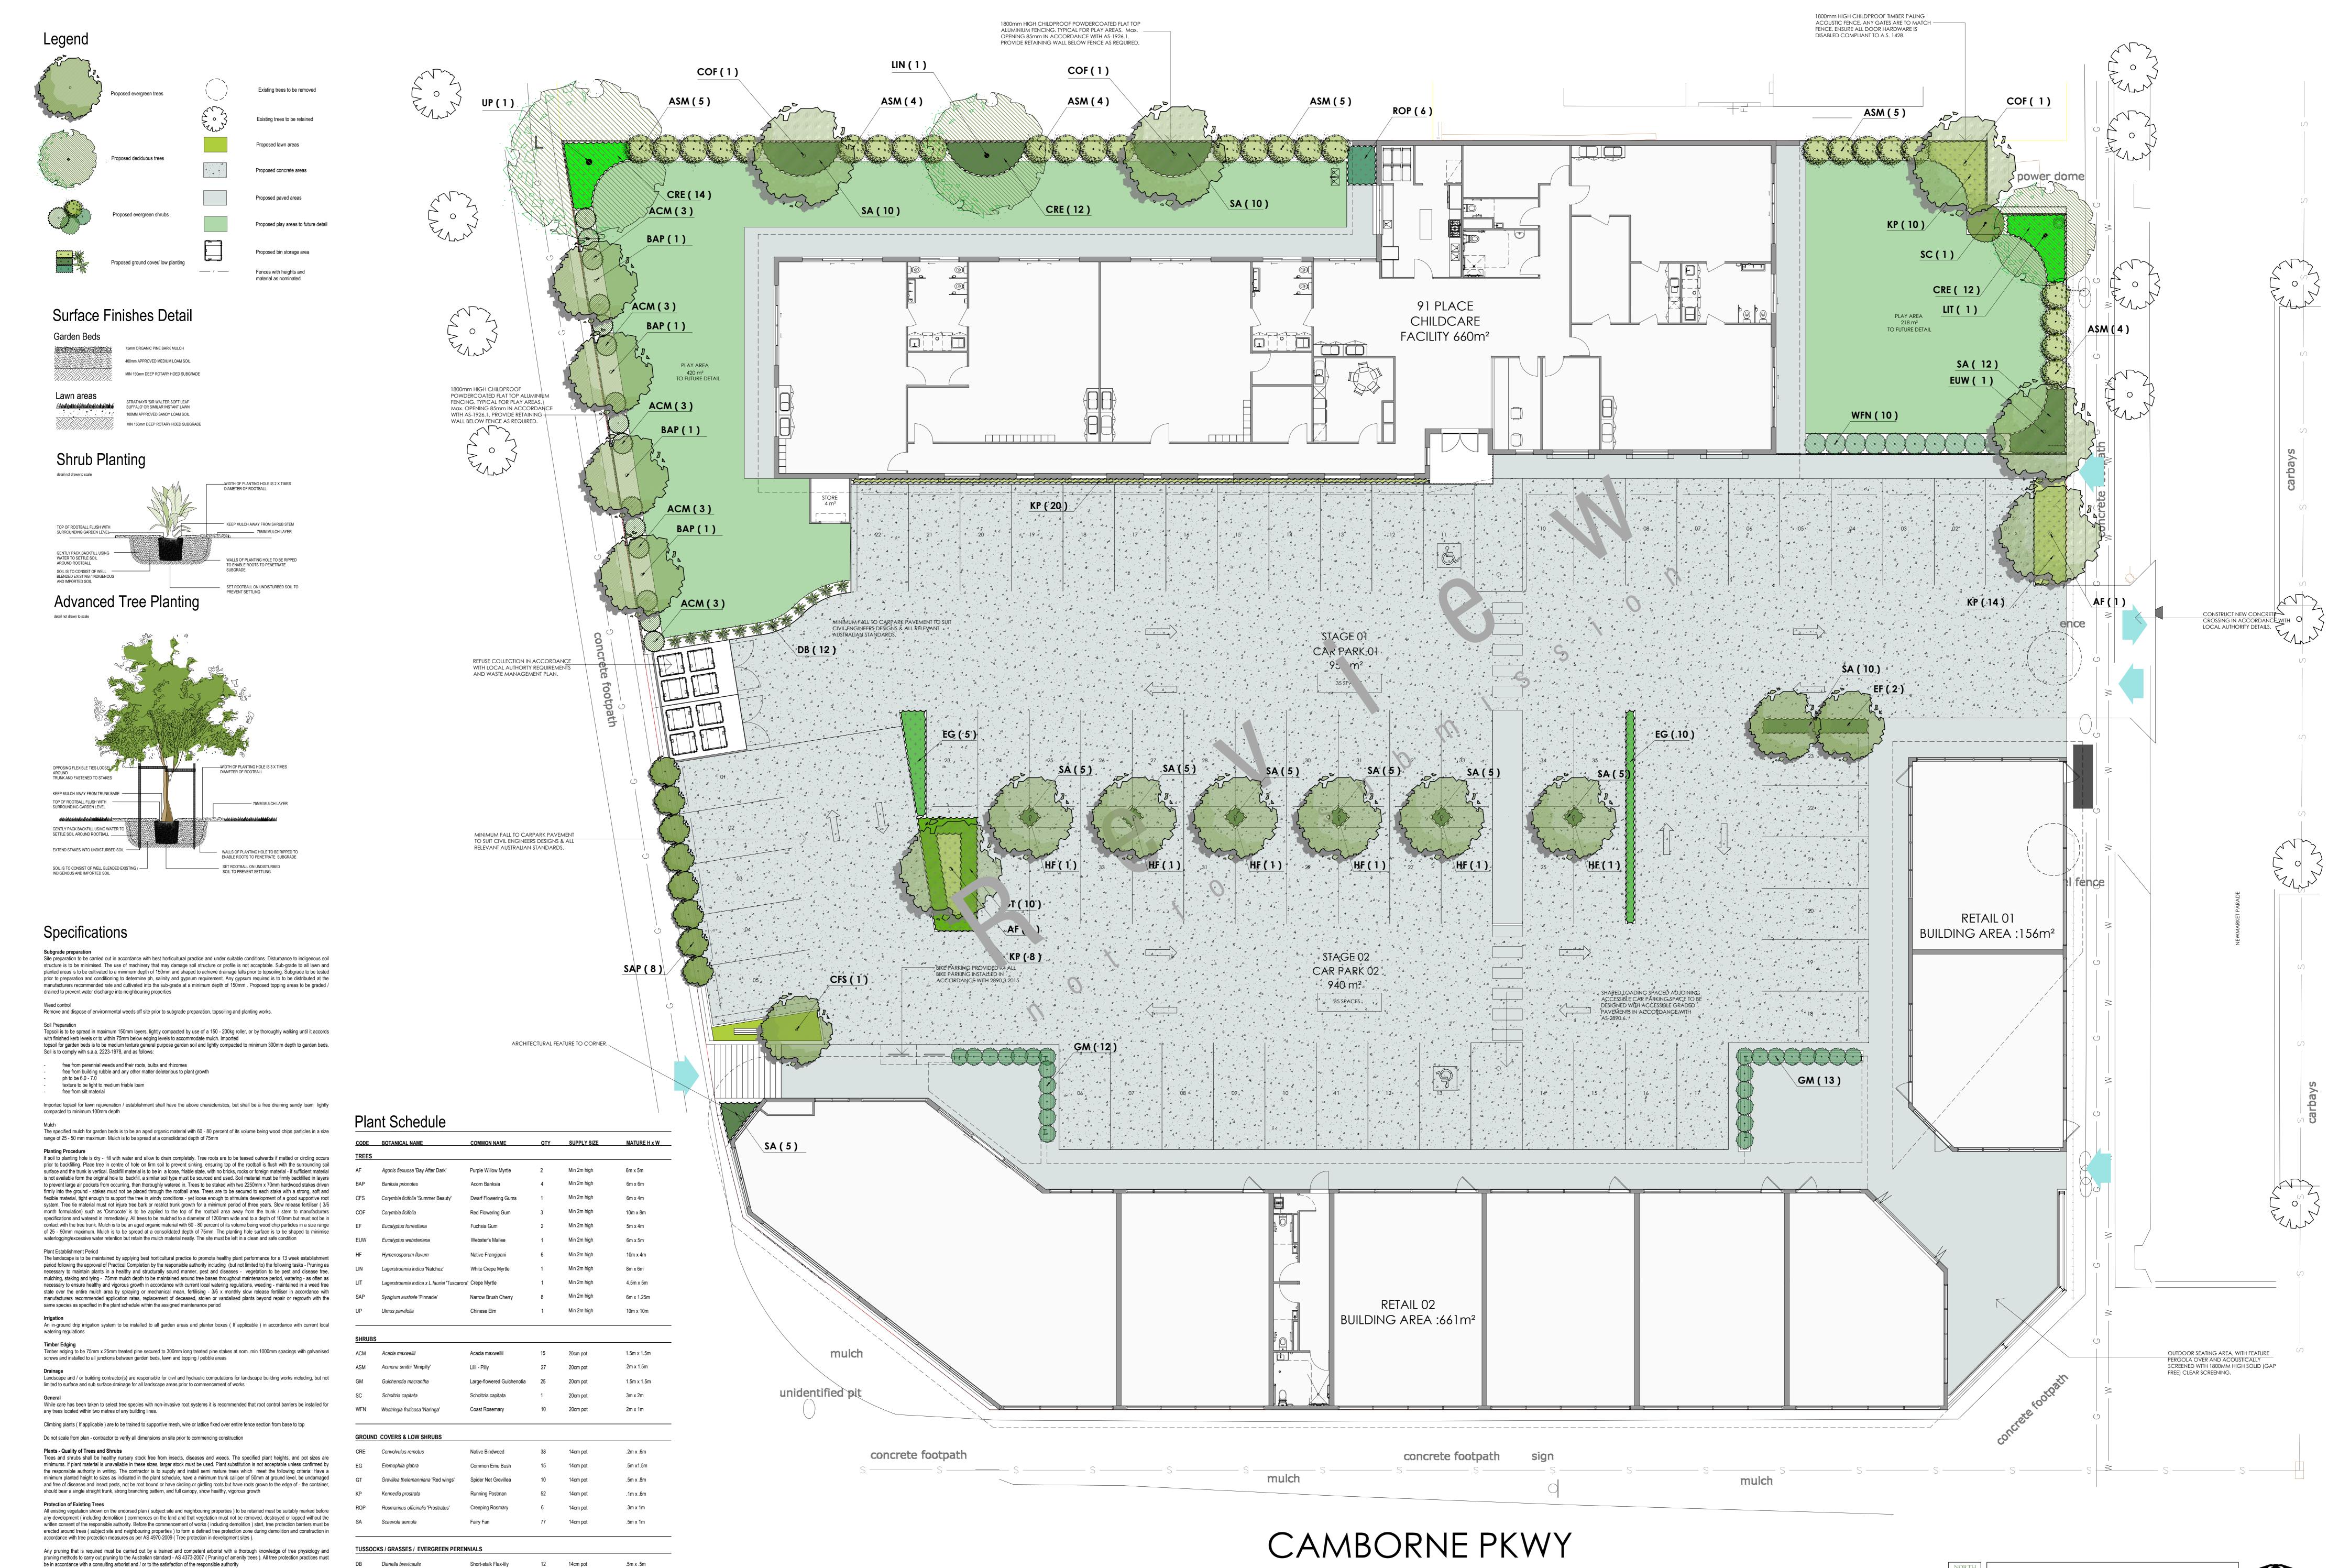

PROPOSED CHILDCARE + RETAIL DEVELOPMENT 1 NEWMARKET PARADE, BUTLER,WA 6036

PROPOSED SITE PLAN

Date. 11.08.21 Drawn. SM Job No. 2880 Scale@A1 1:200

SK 100 1

Landscape Plan

PROJECT PROPOSED CHILDCARE CENTRE ADDRESS I NEWMARKET PARADE BUTLER DESIGNED BY: N.H/MA landscape Arch. UEL/UK DRAWN BY: A.S 277 Plenty Road Preston VIC 3072 E: nina@keystonealliance.com.au T 03 9478 8991 W: keystonealliance.com.au