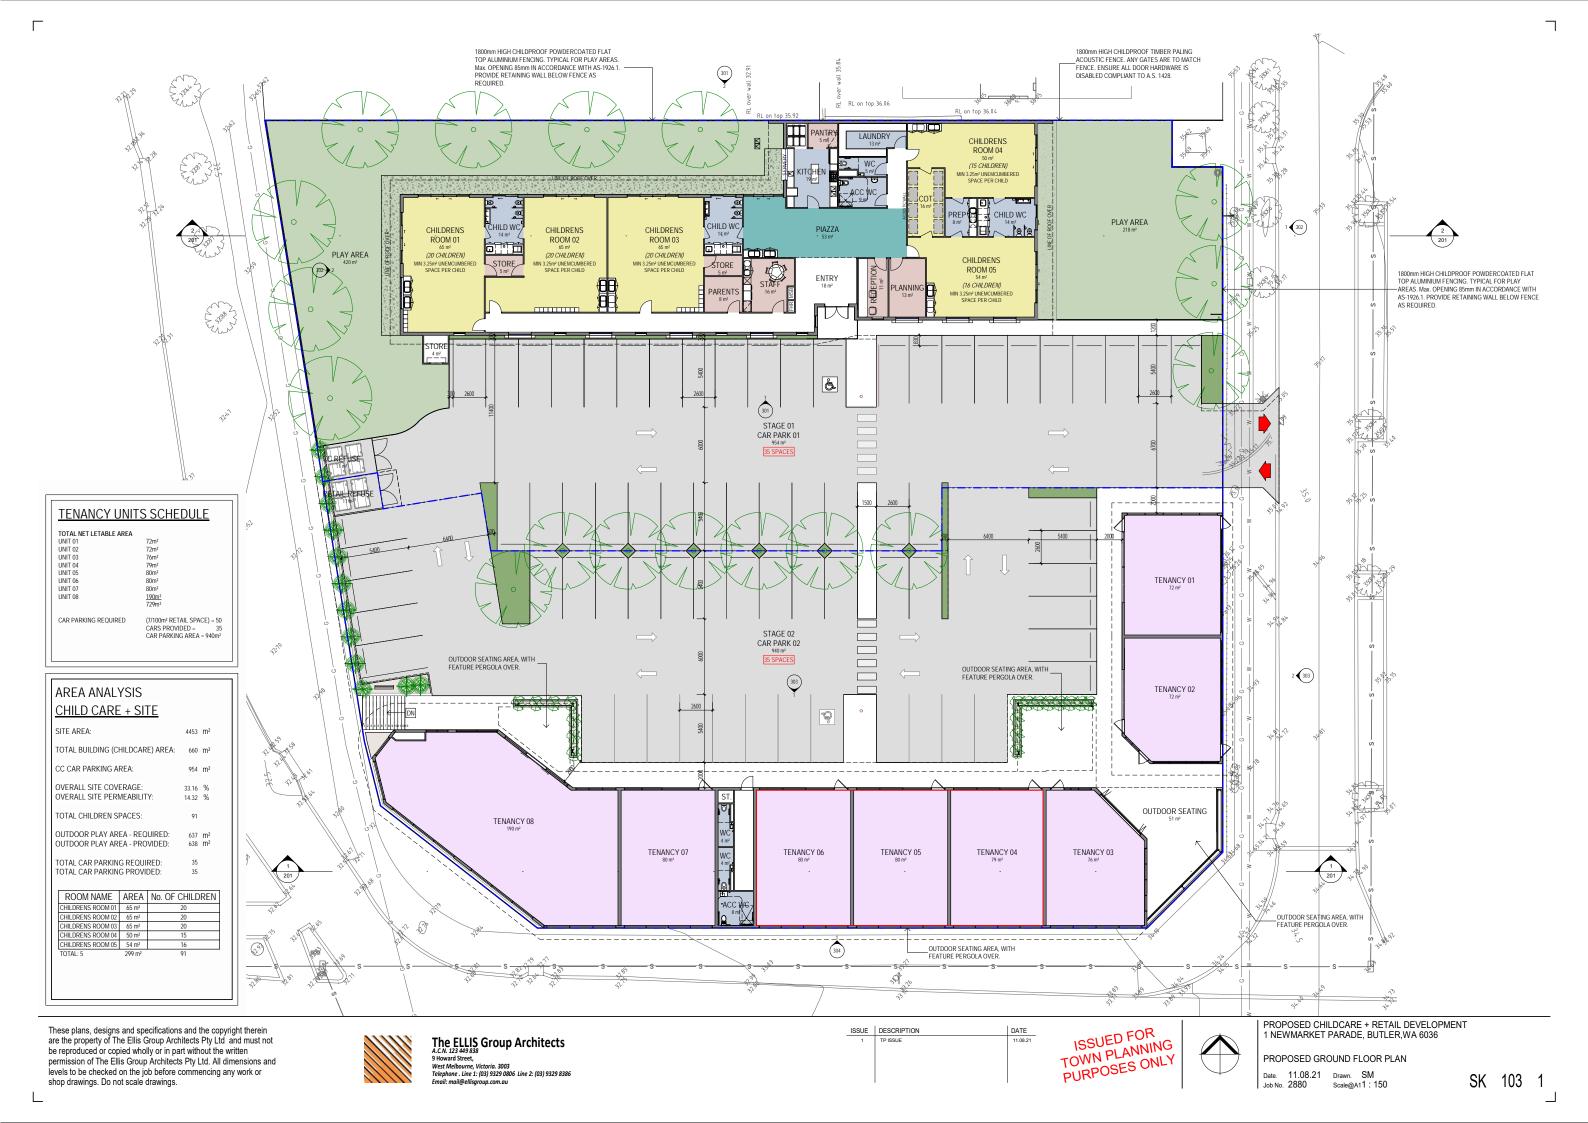

## **TENANCY UNITS SCHEDULE** TOTAL NET LETABLE AREA UNIT 01 UNIT 02 UNIT 03 UNIT 04 UNIT 05 UNIT 06 UNIT 07 UNIT 08 190m<sup>2</sup> 729m<sup>2</sup> CAR PARKING REQUIRED (7/100m² RETAIL SPACE) = 50 CARS PROVIDED = 35 CAR PARKING AREA = 940m²

AREA ANALYSIS CHILD CARE + SITE SITE AREA: 4453 m² TOTAL BUILDING (CHILDCARE) AREA: 660 m<sup>2</sup> CC CAR PARKING AREA: OVERALL SITE COVERAGE: 33.16 % OVERALL SITE PERMEABILITY: 14.32 % TOTAL CHILDREN SPACES: OUTDOOR PLAY AREA - REQUIRED: OUTDOOR PLAY AREA - PROVIDED: 637 m<sup>2</sup> 638 m<sup>2</sup> TOTAL CAR PARKING REQUIRED: TOTAL CAR PARKING PROVIDED: ROOM NAME | AREA | No. OF CHILDREN CHILDRENS ROOM 01 65 m<sup>2</sup>
CHILDRENS ROOM 02 65 m<sup>2</sup> CHILDRENS ROOM 03 65 m<sup>2</sup>
CHILDRENS ROOM 04 50 m<sup>2</sup>
CHILDRENS ROOM 05 54 m<sup>2</sup>
TOTAL: 5 299 m<sup>2</sup>

These plans, designs and specifications and the copyright therein are the property of The Ellis Group Architects Pty Ltd and must not be reproduced or copied wholly or in part without the written permission of The Ellis Group Architects Pty Ltd. All dimensions and levels to be checked on the job before commencing any work or shop drawings. Do not scale drawings.