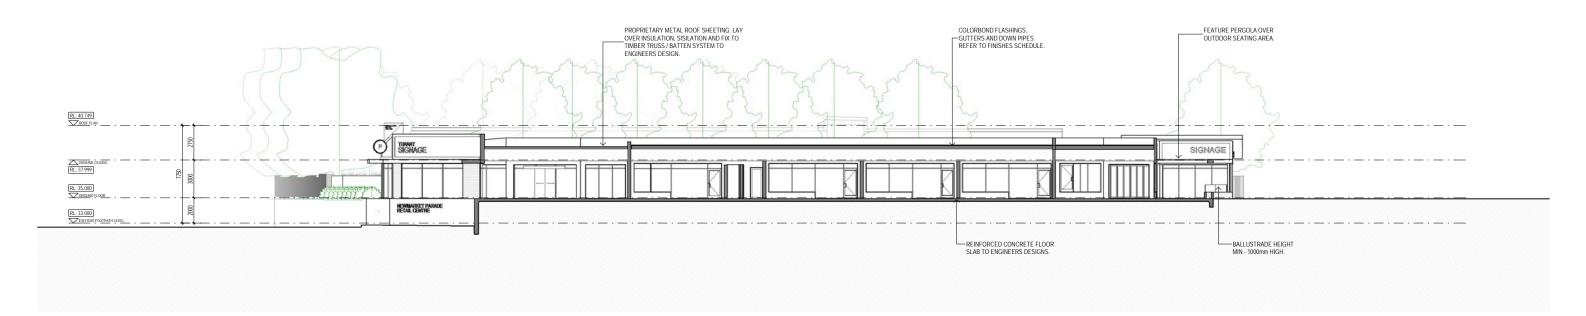

PROPOSED CHILDCARE + RETAIL DEVELOPMENT 1 NEWMARKET PARADE, BUTLER,WA 6036

SECTIONS

Date. 11.08.21 Drawn. SM Job No. 2880 Scale@A11:150

SK 201 1

NORTH ELEVATION - CHILDCARE

These plans, designs and specifications and the copyright therein are the property of The Ellis Group Architects Pty Ltd and must not be reproduced or copied wholly or in part without the written permission of The Ellis Group Architects Pty Ltd. All dimensions and levels to be checked on the job before commencing any work or shop drawings. Do not scale drawings.

| ISSUE | DESCRIPTION | DATE     | -D FOR                                       |
|-------|-------------|----------|----------------------------------------------|
| 1     | TP ISSUE    | 11.08.21 | ISSUED FOR<br>TOWN PLANNING<br>PURPOSES ONLY |

PROPOSED CHILDCARE + RETAIL DEVELOPMENT 1 NEWMARKET PARADE, BUTLER,WA 6036

PROPOSED ELEVATIONS - CHILDCARE

Date. 11.08.21 Drawn. SM Job No. 2880 Scale@A11: 150

SK 301 1

2 WEST ELEVATION - CHILDCARE

These plans, designs and specifications and the copyright therein are the property of The Ellis Group Architects Pty Ltd and must not be reproduced or copied wholly or in part without the written permission of The Ellis Group Architects Pty Ltd. All dimensions and levels to be checked on the job before commencing any work or shop drawings. Do not scale drawings.