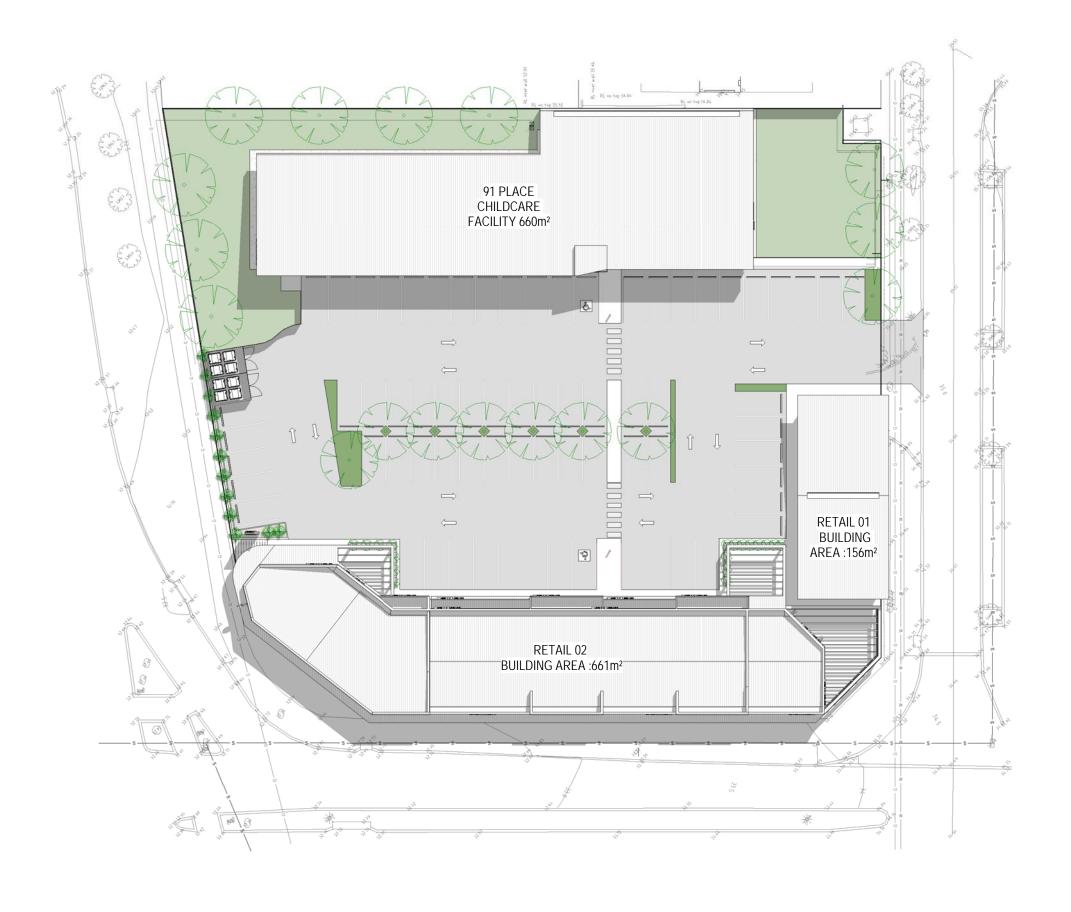

PROPOSED CHILDCARE + RETAIL DEVELOPMENT 1 NEWMARKET PARADE, BUTLER,WA 6036

PROPOSED SITE PLAN

Date. 11.08.21 Drawn. SM Job No. 2880 Scale@A1 1:200

SK 100 1

Landscape Plan

PROJECT PROPOSED CHILDCARE CENTRE ADDRESS I NEWMARKET PARADE BUTLER DESIGNED BY: N.H/MA landscape Arch. UEL/UK DRAWN BY: A.S 277 Plenty Road Preston VIC 3072 E: nina@keystonealliance.com.au T 03 9478 8991 W: keystonealliance.com.au