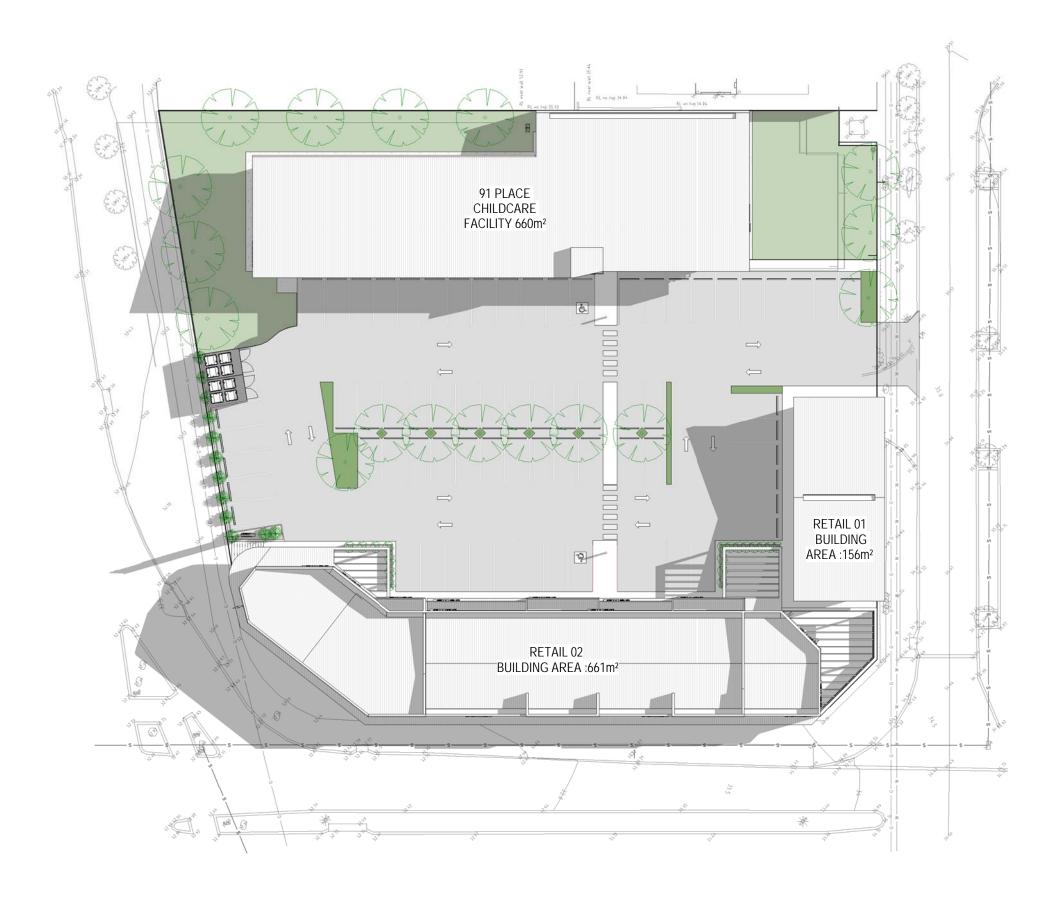

PROPOSED CHILDCARE + RETAIL DEVELOPMENT 1 NEWMARKET PARADE, BUTLER,WA 6036

PROPOSED SITE PLAN

Date. 11.08.21 Drawn. SM Job No. 2880 Scale@A1 1:200

SK 100 1

Landscape Plan

PROJECT PROPOSED CHILDCARE CENTRE ADDRESS I NEWMARKET PARADE BUTLER DESIGNED BY: N.H/MA landscape Arch. UEL/UK DRAWN BY: A.S 277 Plenty Road Preston VIC 3072 E: nina@keystonealliance.com.au T 03 9478 8991 W: keystonealliance.com.au