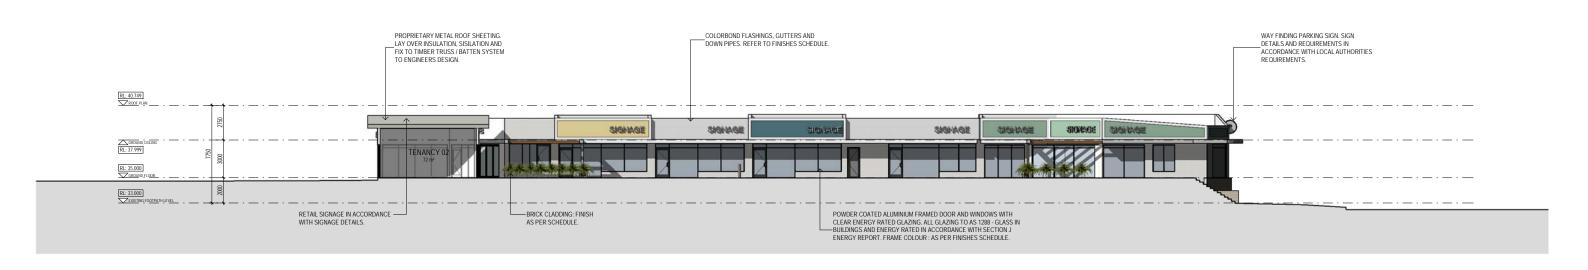

PROPOSED CHILDCARE + RETAIL DEVELOPMENT 1 NEWMARKET PARADE, BUTLER,WA 6036 ISSUED FOR TOWN PLANNING PURPOSES ONLY

PROPOSED ELEVATIONS - RETAIL

Date. 11.08.21 Drawn. SM Job No. 2880 Scale@A11: 150

SK 303 1