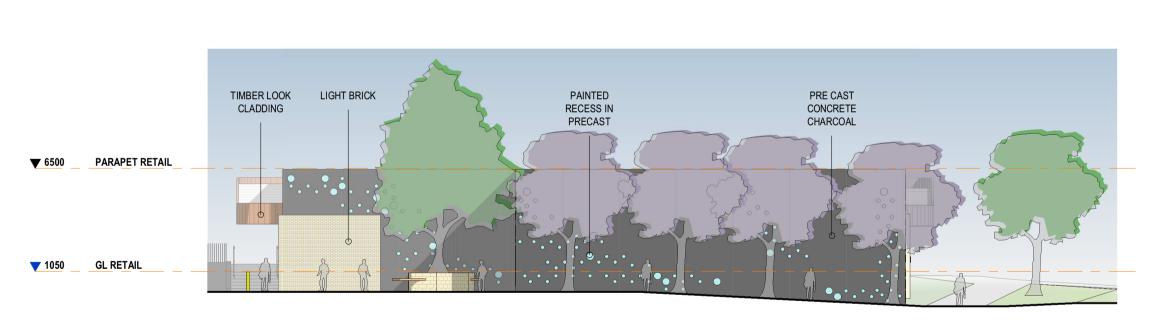

1 - RETAIL / COMMERCIAL - NORTH 1 : 200

2 - RETAIL / COMMERCIAL - EAST 1 : 200

4 - RETAIL / COMMERCIAL - WEST 1 : 200

| DA ISSUED FOR DEVELOPMENT APPROVAL |                    |          |  |
|------------------------------------|--------------------|----------|--|
| Rev.                               | Amendment          | Date     |  |
| А                                  | DRP PRESENTATION   | 08/07/21 |  |
| В                                  | DRP PRESENTATION 2 | 20/07/21 |  |
| С                                  | DA ISSUE           | 15/10/21 |  |

#### ELEVATIONS RETAIL

| Scale   | 1 : 200  |            |          |
|---------|----------|------------|----------|
| Drawn   | DF       | Checked MJ |          |
| Date    | 15/10/21 |            |          |
| Job No. | 2020050  |            |          |
| Dwg No. | 3353 04  | Rev: C     | A1 SHEET |