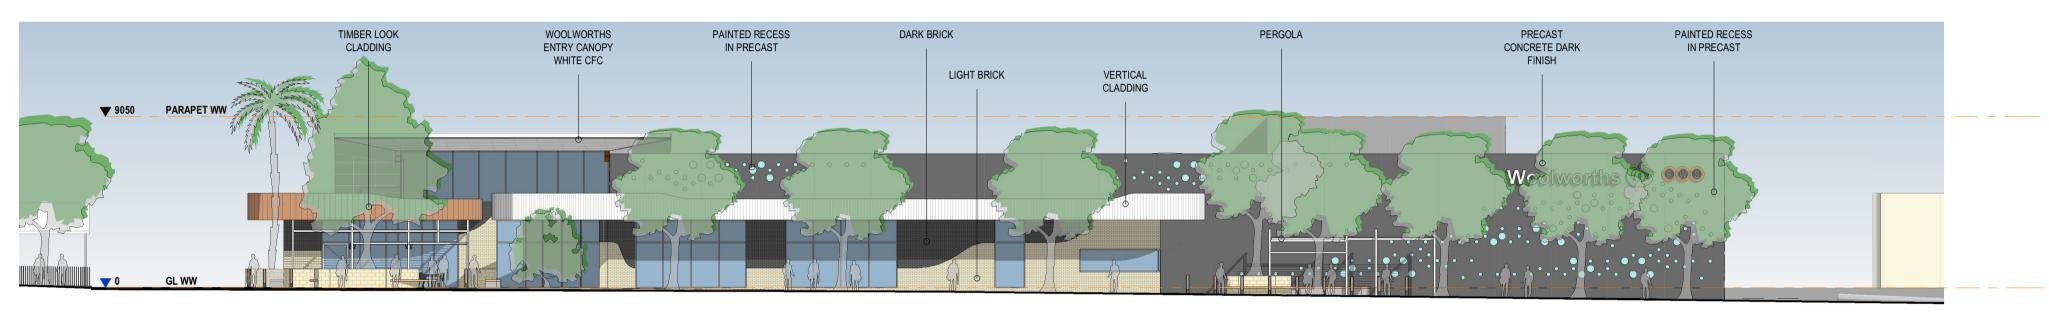

## 1 - EAST ELEVATION

1 : 200

## 2 - NORTH ELEVATION

1 : 200

## **3 - SOUTH ELEVATION**

1 : 200

#### ELEVATIONS

| Scale   | 1 : 200  |            |          |
|---------|----------|------------|----------|
| Drawn   | DF       | Checked MJ |          |
| Date    | 15/10/21 |            |          |
| Job No. | 2020050  |            |          |
| Dwg No. | 3353 03  | Rev: E     | A1 SHEET |