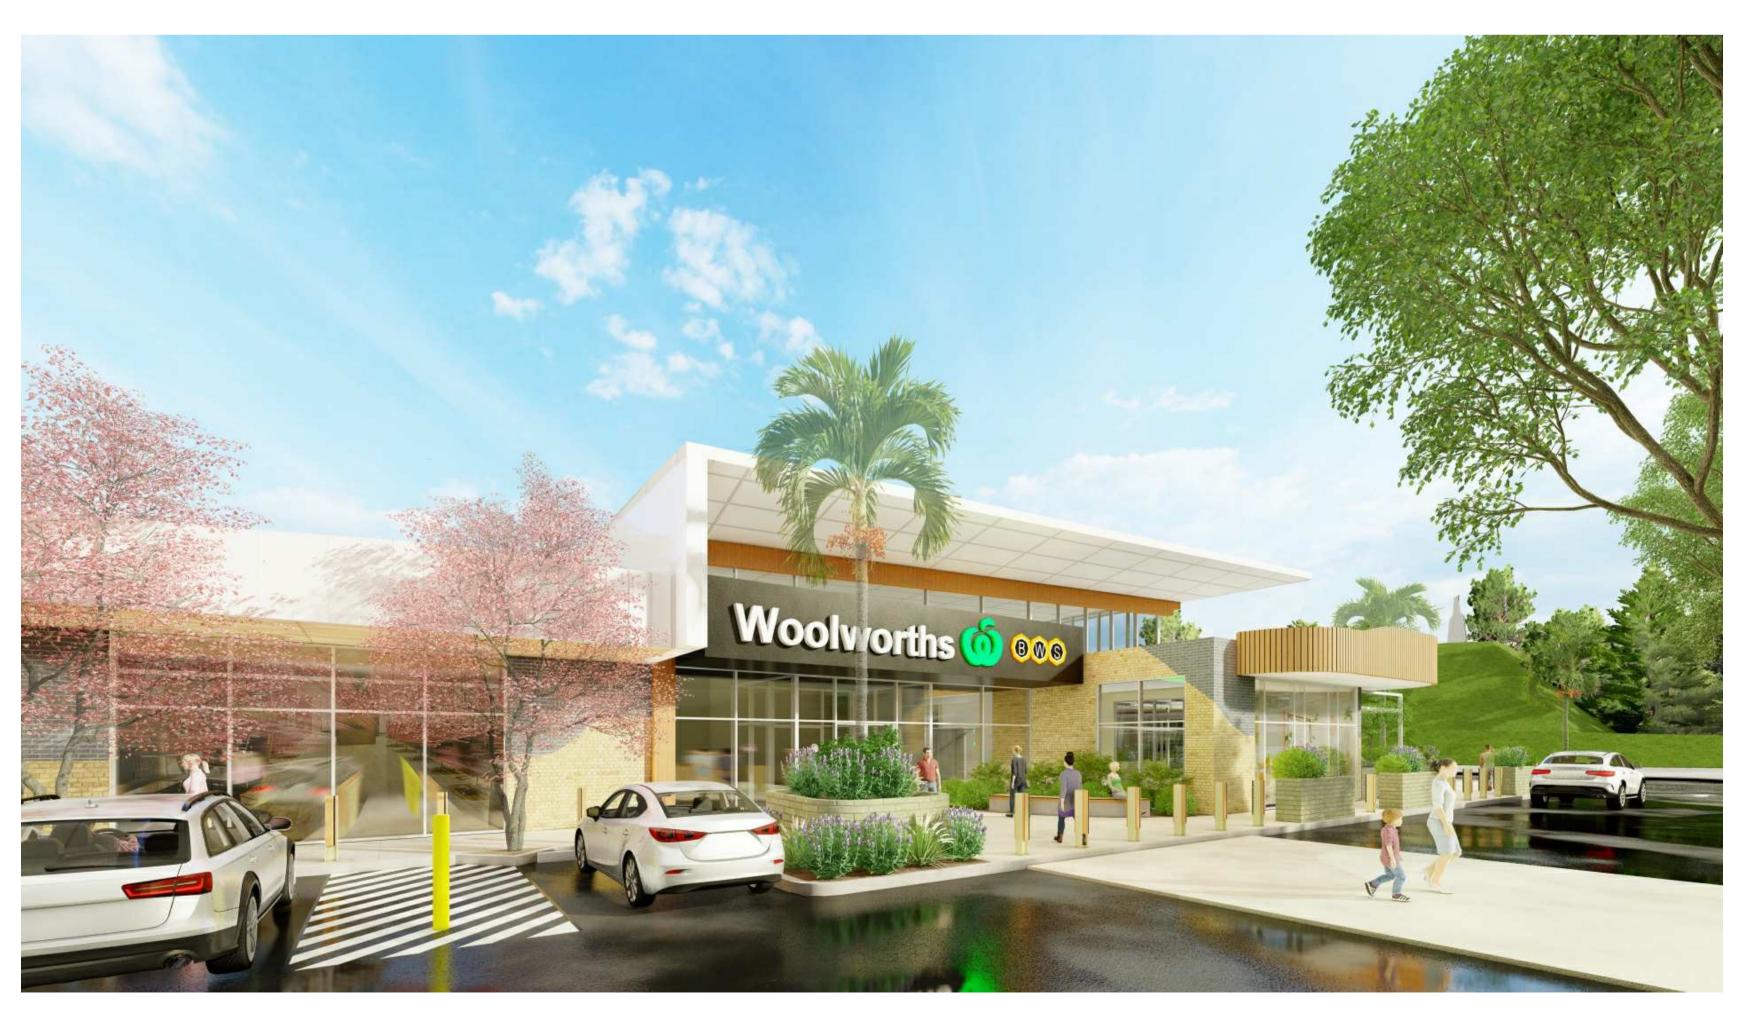

#### WOOLWORTHS TWO ROCKS

#### 3D VIEWS

| Scale   | 1 : 50   |            |          |
|---------|----------|------------|----------|
| Drawn   | DF       | Checked MJ |          |
| Date    | 15/10/21 |            |          |
| Job No. | 2020050  |            |          |
| Dwg No. | 3353 06  | Rev: A     | A1 SHEET |

#### 3D VIEWS

| Scale   | 1 : 50   |            |          |
|---------|----------|------------|----------|
| Drawn   | DF       | Checked MJ |          |
| Date    | 15/10/21 |            |          |
| Job No. | 2020050  |            |          |
| Dwg No. | 3353 07  | Rev: A     | A1 SHEET |

#### **3D VIEWS**

| Scale   | 1 : 50   |            |          |
|---------|----------|------------|----------|
| Drawn   | DF       | Checked MJ |          |
| Date    | 15/10/21 |            |          |
| Job No. | 2020050  |            |          |
| Dwg No. | 3353 08  | Rev: A     | A1 SHEET |