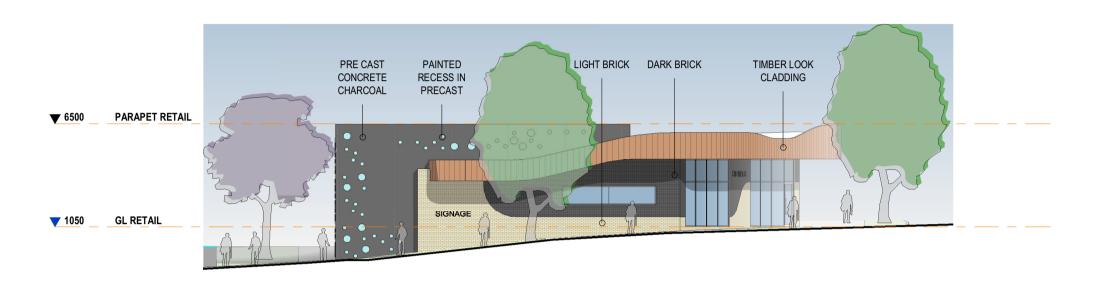

1 - RETAIL / COMMERCIAL - NORTH 1 : 200

2 - RETAIL / COMMERCIAL - EAST 1 : 200

4 - RETAIL / COMMERCIAL - WEST 1 : 200

| DA ISSUED FOR DEVELOPMENT APPROVAL |                    |          |  |
|------------------------------------|--------------------|----------|--|
| Rev.                               | Amendment          | Date     |  |
| А                                  | DRP PRESENTATION   | 08/07/21 |  |
| В                                  | DRP PRESENTATION 2 | 20/07/21 |  |
| С                                  | DA ISSUE           | 15/10/21 |  |

#### ELEVATIONS RETAIL

| Scale   | 1 : 200  |            |          |
|---------|----------|------------|----------|
| Drawn   | DF       | Checked MJ |          |
| Date    | 15/10/21 |            |          |
| Job No. | 2020050  |            |          |
| Dwg No. | 3353 04  | Rev: C     | A1 SHEET |