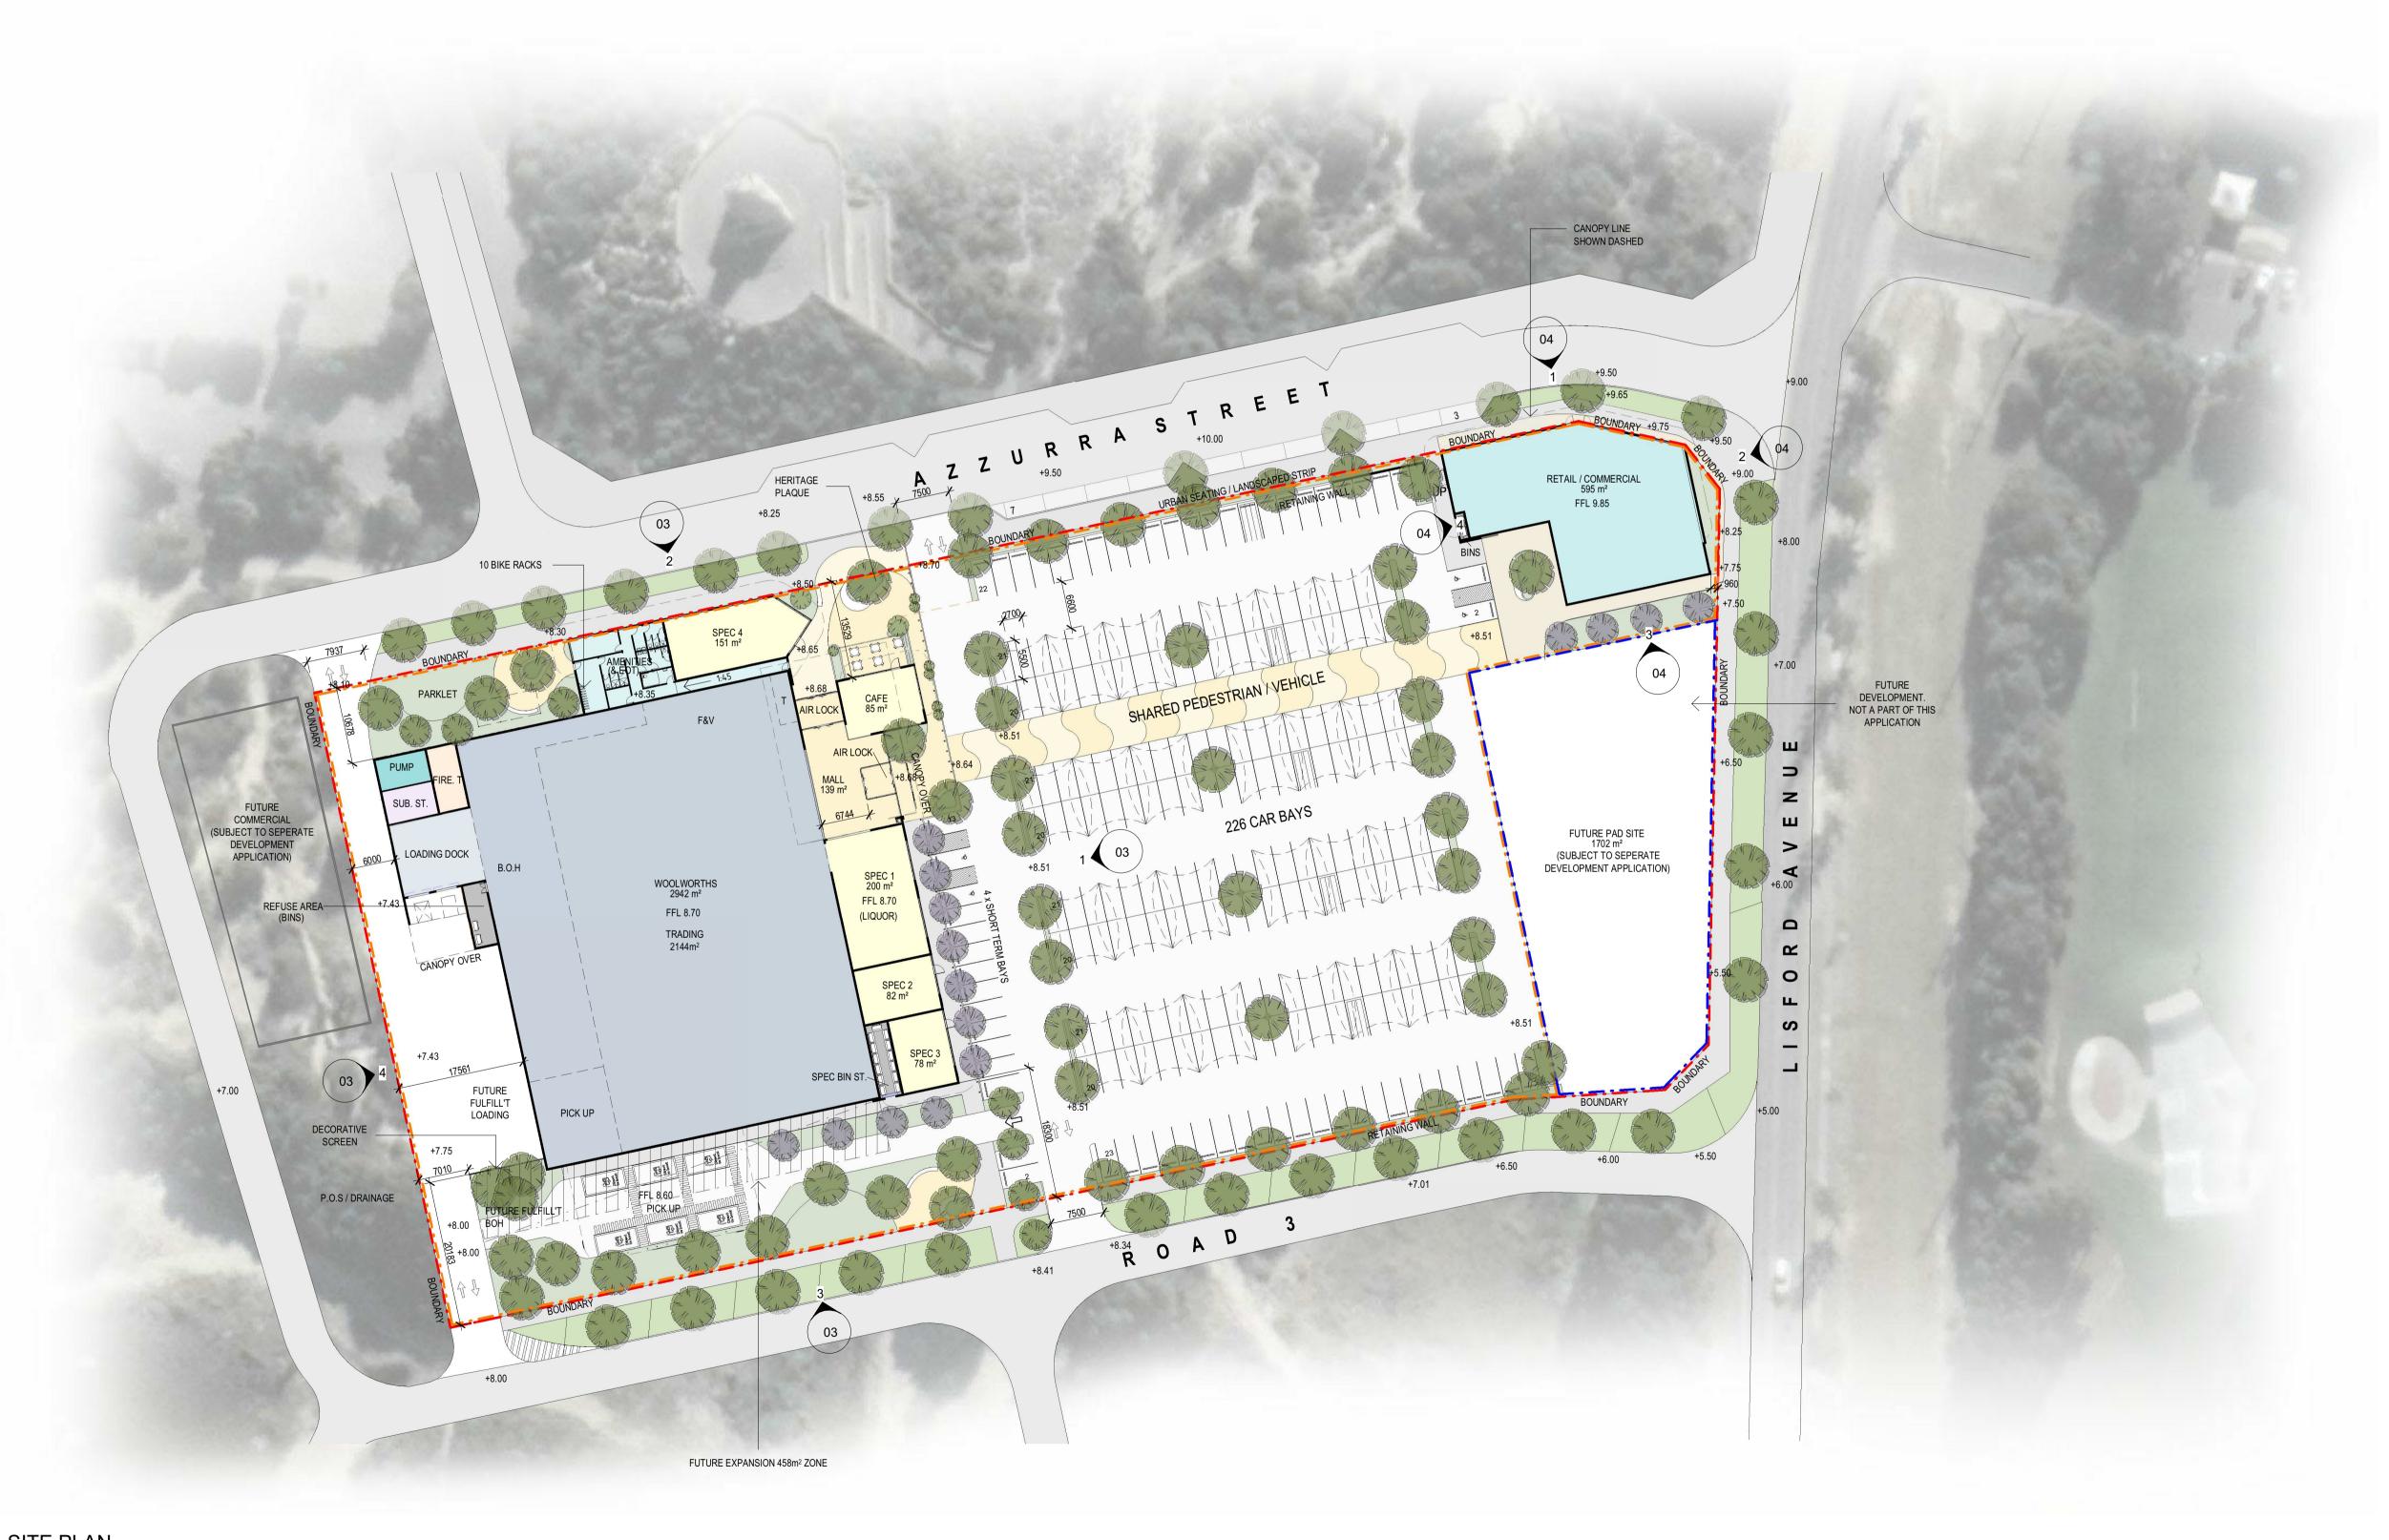

SITE PLAN 1 : 500 0 5 10 15 20 1:500

#### WOOLWORTHS SITE

| TOTAL SITE AREA                         | <b>— · —</b>   | 16929m2  |
|-----------------------------------------|----------------|----------|
| SITE AREA                               |                | 15227m2  |
| WOOLWORTHS (WITH                        | EXPANSION)     | 3600m2   |
| WOOLWORTHS (WITH                        | OUT EXPANSION) | 2942m2   |
| FUTURE EXPANSION<br>OFFICE MEZZANINE    | - INCL.        | 658m2    |
| CAFE                                    |                | 85m2     |
| SPECIALTY 1 (LIQUOR                     | २)             | 200m2    |
| SPECIALITY 2                            |                | 82m2     |
| SPECIALITY 3                            |                | 78m2     |
| SPECIALITY 4                            |                | 151m2    |
| RETAIL / COMMERICA                      | ۸L             | 595 m2   |
| TOTAL AREA                              |                | 4791m2   |
| PARKING REQUIRED<br>WW - 5 BAYS/100m2 ( | GLA            | 240 BAYS |
|                                         |                |          |

FUTURE PAD SITE SITE AREA **——** • **——** 1702 m2

#### PARKING PROVIDED

| PICKUP         | 6 BAYS          |
|----------------|-----------------|
| TOTAL          | <b>242 BAYS</b> |
| STREET PARKING | 10 BAYS         |
| PICKUP         | 6 BAYS          |
| GENERAL        | 226 BAYS        |
|                |                 |

#### SITE PLAN