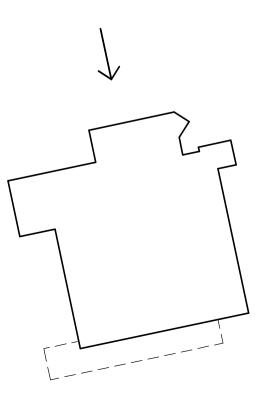

SITE PLAN 1 : 500 0 5 10 15 20 1:500

#### WOOLWORTHS SITE

| TOTAL SITE AREA                         | <b>— · —</b>   | 16929m2  |
|-----------------------------------------|----------------|----------|
| SITE AREA                               |                | 15227m2  |
| WOOLWORTHS (WITH                        | EXPANSION)     | 3600m2   |
| WOOLWORTHS (WITH                        | OUT EXPANSION) | 2942m2   |
| FUTURE EXPANSION<br>OFFICE MEZZANINE    | - INCL.        | 658m2    |
| CAFE                                    |                | 85m2     |
| SPECIALTY 1 (LIQUOR                     | २)             | 200m2    |
| SPECIALITY 2                            |                | 82m2     |
| SPECIALITY 3                            |                | 78m2     |
| SPECIALITY 4                            |                | 151m2    |
| RETAIL / COMMERICA                      | ۸L             | 595 m2   |
| TOTAL AREA                              |                | 4791m2   |
| PARKING REQUIRED<br>WW - 5 BAYS/100m2 ( | GLA            | 240 BAYS |
|                                         |                |          |

FUTURE PAD SITE SITE AREA **——** • **——** 1702 m2

#### PARKING PROVIDED

| PICKUP         | 6 BAYS          |
|----------------|-----------------|
| TOTAL          | <b>242 BAYS</b> |
| STREET PARKING | 10 BAYS         |
| PICKUP         | 6 BAYS          |
| GENERAL        | 226 BAYS        |
|                |                 |

#### SITE PLAN