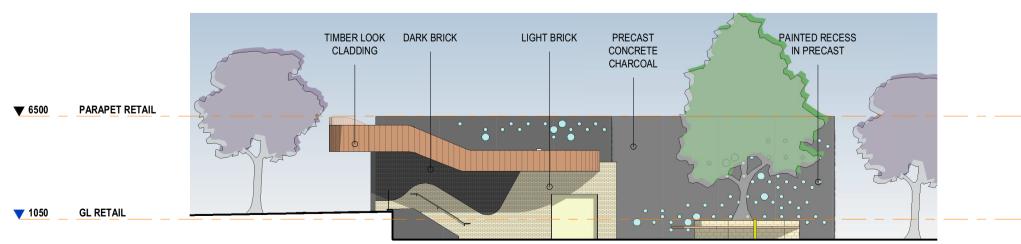

1 - RETAIL / COMMERCIAL - NORTH 1 : 200

2 - RETAIL / COMMERCIAL - EAST 1 : 200

4 - RETAIL / COMMERCIAL - WEST 1 : 200

| DA ISSUED FOR DEVELOPMENT APPROVAL |                    |          |  |
|------------------------------------|--------------------|----------|--|
| Rev.                               | Amendment          | Date     |  |
| А                                  | DRP PRESENTATION   | 08/07/21 |  |
| В                                  | DRP PRESENTATION 2 | 20/07/21 |  |
| С                                  | DA ISSUE           | 15/10/21 |  |

#### ELEVATIONS RETAIL

| Scale   | 1 : 200  |            |          |
|---------|----------|------------|----------|
| Drawn   | DF       | Checked MJ |          |
| Date    | 15/10/21 |            |          |
| Job No. | 2020050  |            |          |
| Dwg No. | 3353 04  | Rev: C     | A1 SHEET |