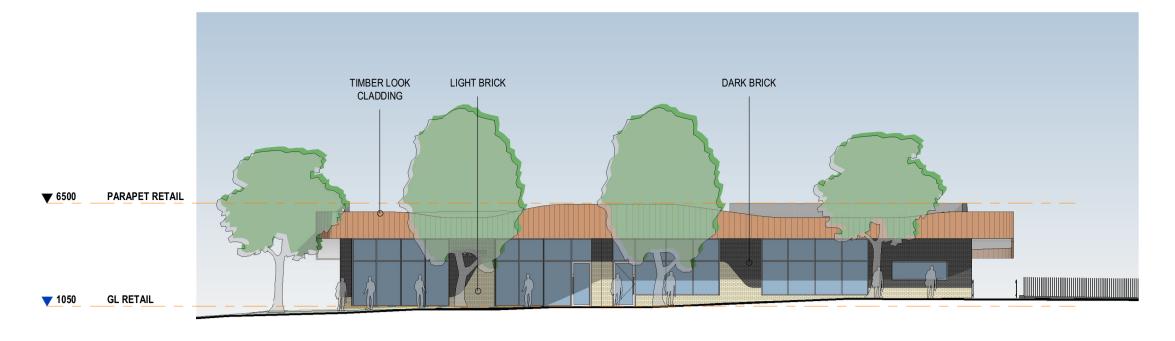

1 - RETAIL / COMMERCIAL - NORTH 1 : 200

2 - RETAIL / COMMERCIAL - EAST 1 : 200

4 - RETAIL / COMMERCIAL - WEST 1 : 200

| DA ISSUED FOR DEVELOPMENT APPROVAL |                    |          |  |
|------------------------------------|--------------------|----------|--|
| Rev.                               | Amendment          | Date     |  |
| А                                  | DRP PRESENTATION   | 08/07/21 |  |
| В                                  | DRP PRESENTATION 2 | 20/07/21 |  |
| С                                  | DA ISSUE           | 15/10/21 |  |

#### ELEVATIONS RETAIL

| Scale   | 1 : 200  |            |          |
|---------|----------|------------|----------|
| Drawn   | DF       | Checked MJ |          |
| Date    | 15/10/21 |            |          |
| Job No. | 2020050  |            |          |
| Dwg No. | 3353 04  | Rev: C     | A1 SHEET |