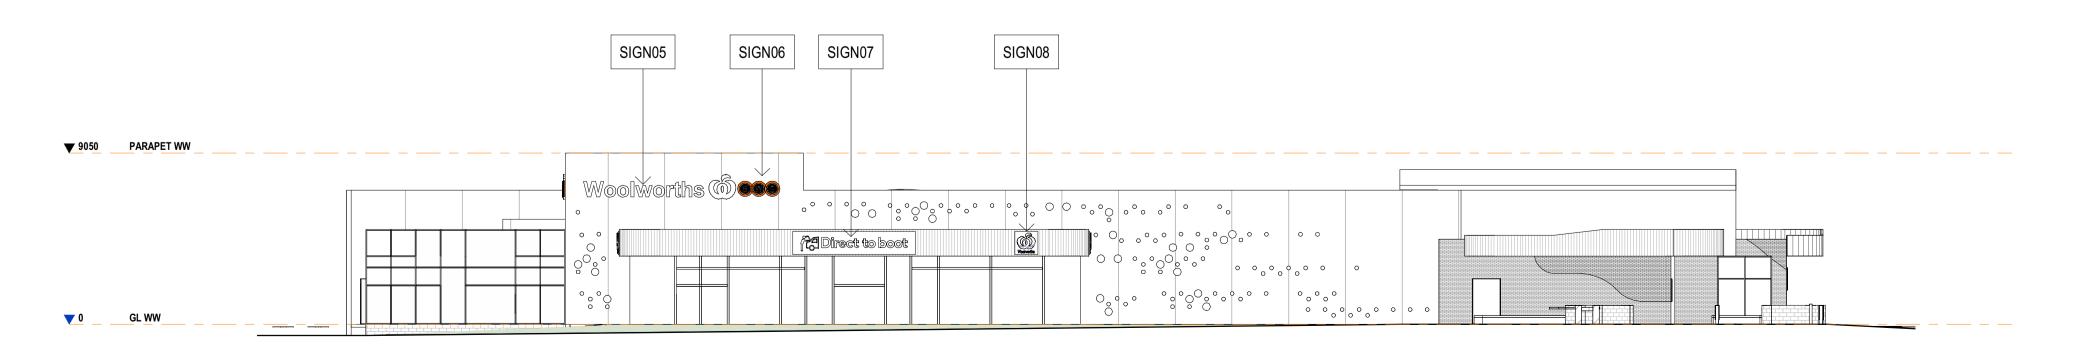

**3 - SIGNAGE NORTH ELEVATION** 1 : 200

6 - SIGNAGE SOUTH ELEVATION

1 : 200

NOTES

•

DRAWINGS SHALL NOT BE READ IN ISOLATION. REFER TO OTHER DRAWINGS, SCHEDULES & SPECIFICATIONS.

9/300 Rokeby Road, Subiaco, Western Australia 6004 Telephone : 08 6382 0303 ABN 65 007 846 586 brownfalconer.com.au

#### SIGNAGE - ELEVATIONS

| Scale   | As indicate | d          |          |
|---------|-------------|------------|----------|
| Drawn   | RG          | Checked DF |          |
| Date    | 15/10/21    |            |          |
| Job No. | 2020050     |            |          |
| Dwg No. | 3353 S03    | Rev: A     | A1 SHEET |