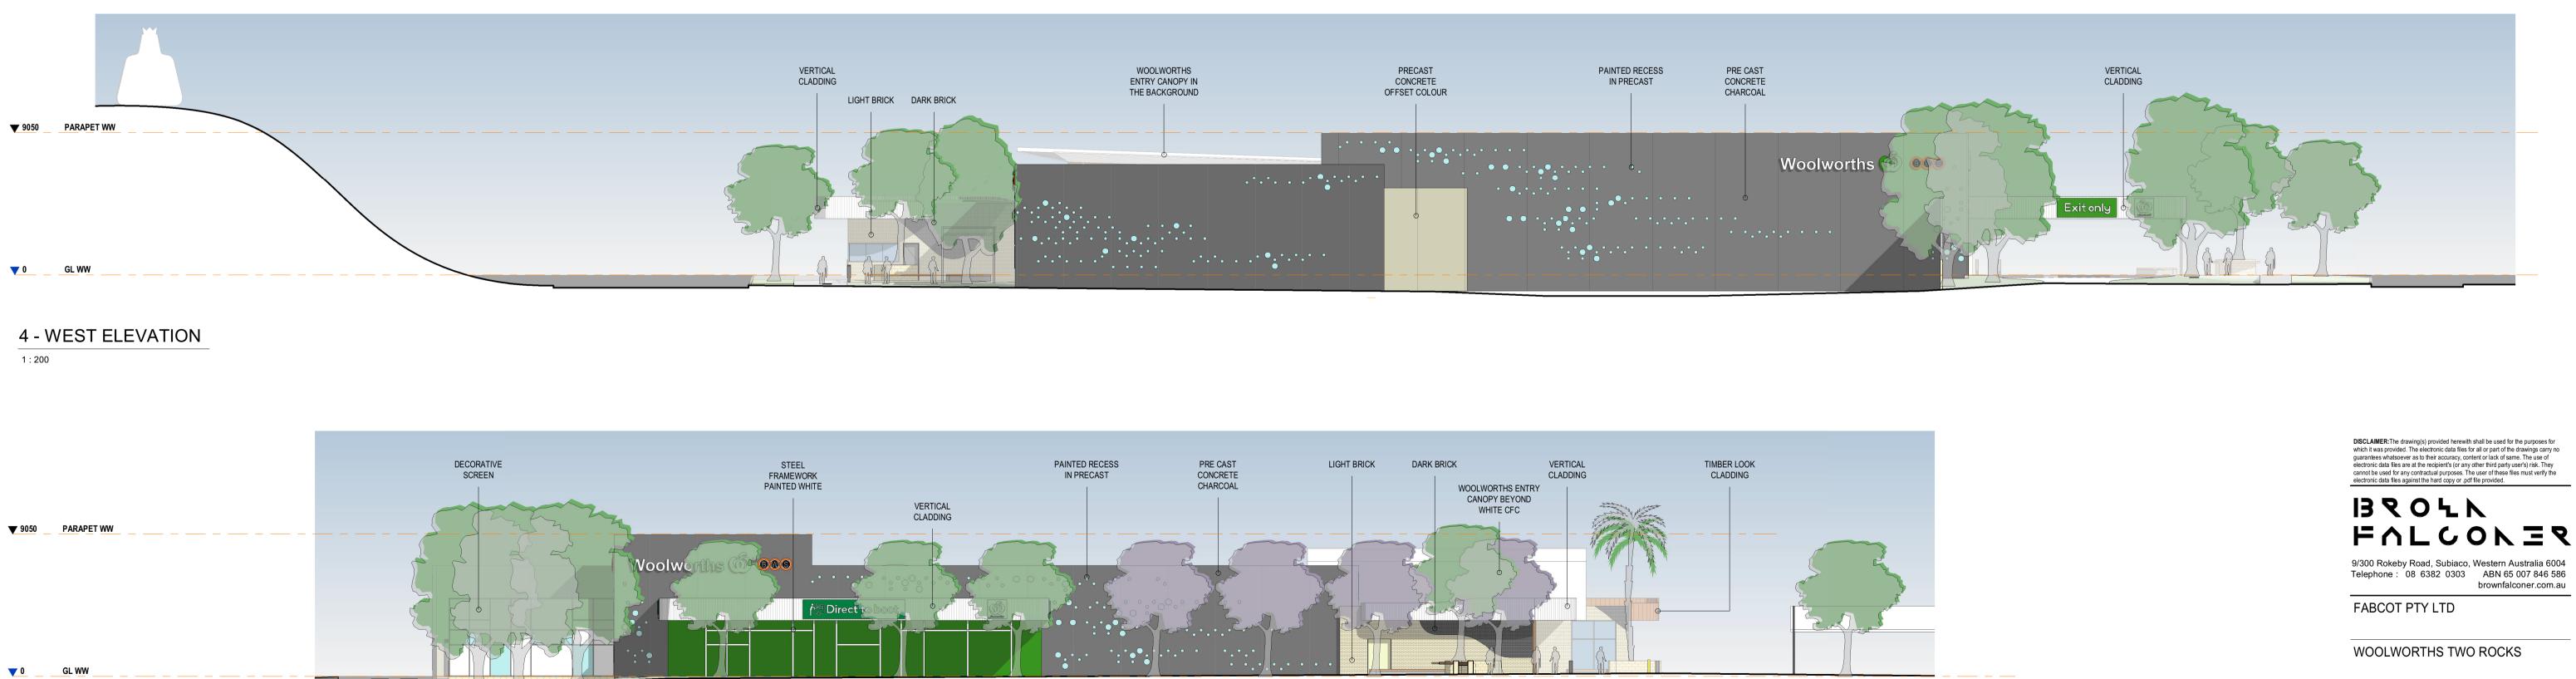

## 1 - EAST ELEVATION

1 : 200

## 2 - NORTH ELEVATION

1 : 200

## **3 - SOUTH ELEVATION**

1 : 200

#### ELEVATIONS

| Scale   | 1 : 200  |            |          |
|---------|----------|------------|----------|
| Drawn   | DF       | Checked MJ |          |
| Date    | 15/10/21 |            |          |
| Job No. | 2020050  |            |          |
| Dwg No. | 3353 03  | Rev: E     | A1 SHEET |