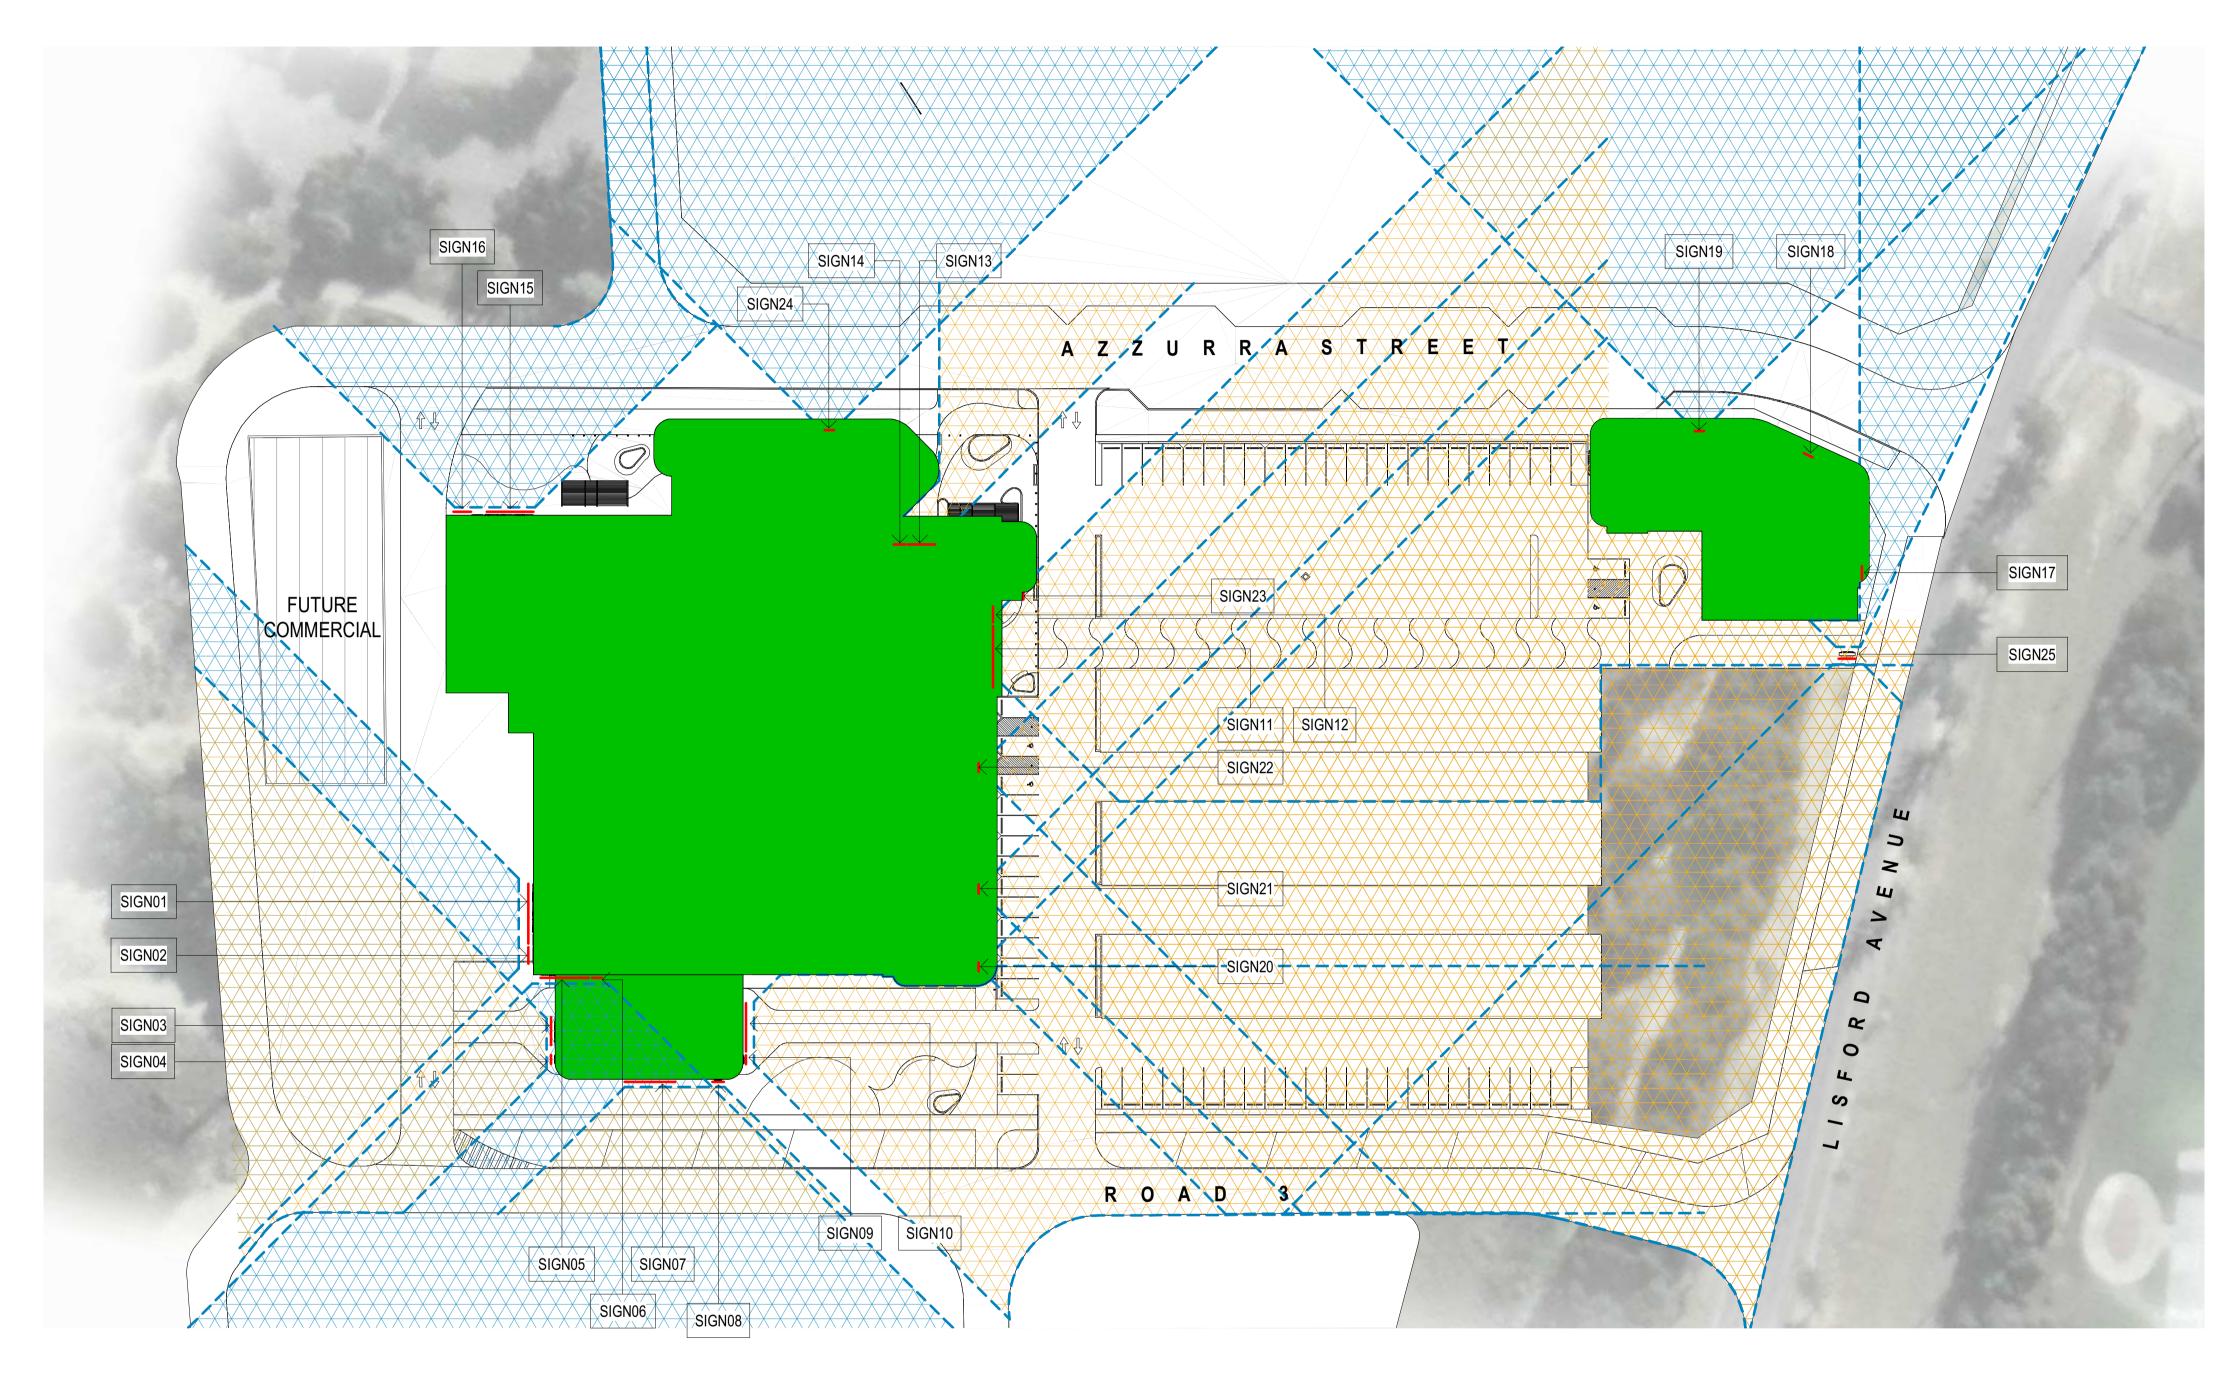

## SIGNAGE - SITE PLAN 1:500

| 004 | SIGNAGE - SITE PLAN   | ٨ |
|-----|-----------------------|---|
| S01 | SIGNAGE - SITE PLAN   | A |
| S02 | SIGNAGE - SIGHT LINES | Α |
| S03 | SIGNAGE - ELEVATIONS  | А |
| S04 | SIGNAGE - SCHEDULE    | А |

#### SIGNAGE - SITE PLAN

| Scale   | As indicated | b          |   |                              |
|---------|--------------|------------|---|------------------------------|
| Drawn   | RG           | Checked DF |   |                              |
| Date    | 15/10/21     |            |   | $\langle \mathbf{A} \rangle$ |
| Job No. | 2020050      |            |   | $\downarrow$                 |
| Dwg No. | 3353 S01     | Rev:       | Α | A1 SHEET                     |

#### NOTES

SIGHTLINE - HIGH SIGNAGE

SIGHTLINE - LOW SIGNAGE

### SIGNAGE - SIGHT LINES

| Scale   | As indicated | t          |   |           |
|---------|--------------|------------|---|-----------|
| Drawn   | RG           | Checked DF |   |           |
| Date    | 15/10/21     |            |   |           |
| Job No. | 2020050      |            |   | $\bigvee$ |
| Dwg No. | 3353 S02     | Rev:       | Α | A1 SHEET  |