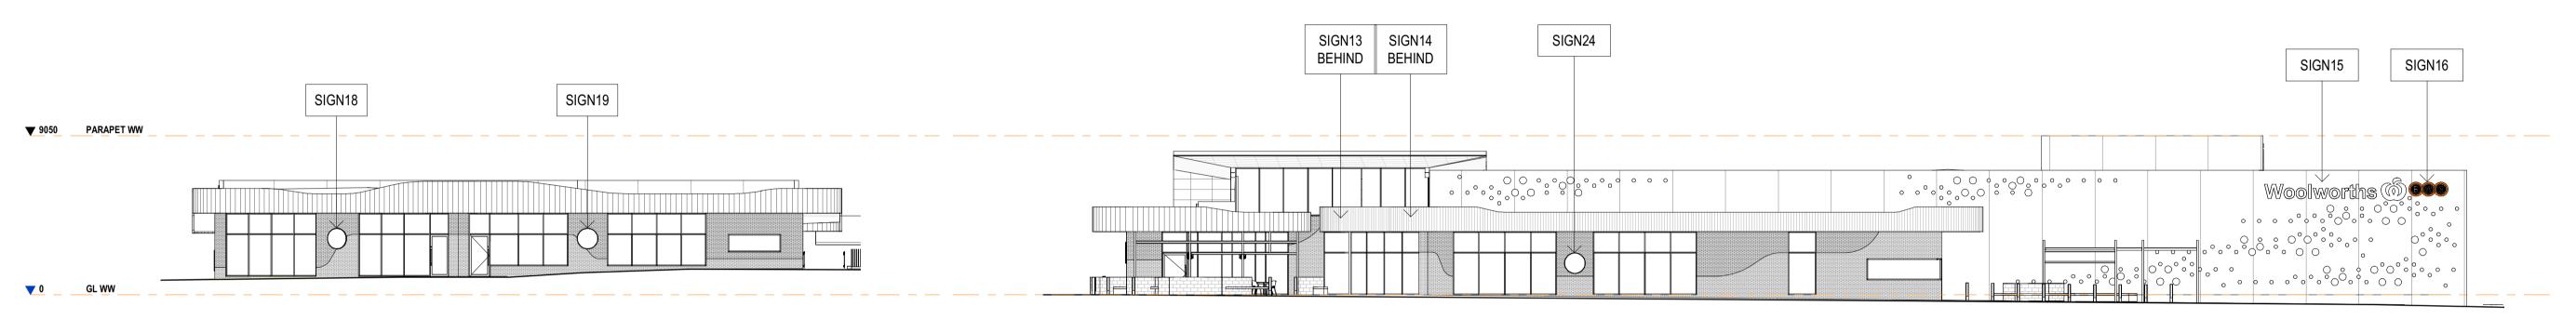

**3 - SIGNAGE NORTH ELEVATION** 1 : 200

6 - SIGNAGE SOUTH ELEVATION

1 : 200

NOTES

•

DRAWINGS SHALL NOT BE READ IN ISOLATION. REFER TO OTHER DRAWINGS, SCHEDULES & SPECIFICATIONS.

9/300 Rokeby Road, Subiaco, Western Australia 6004 Telephone : 08 6382 0303 ABN 65 007 846 586 brownfalconer.com.au

#### SIGNAGE - ELEVATIONS

| Scale   | As indicate | d          |          |
|---------|-------------|------------|----------|
| Drawn   | RG          | Checked DF |          |
| Date    | 15/10/21    |            |          |
| Job No. | 2020050     |            |          |
| Dwg No. | 3353 S03    | Rev: A     | A1 SHEET |