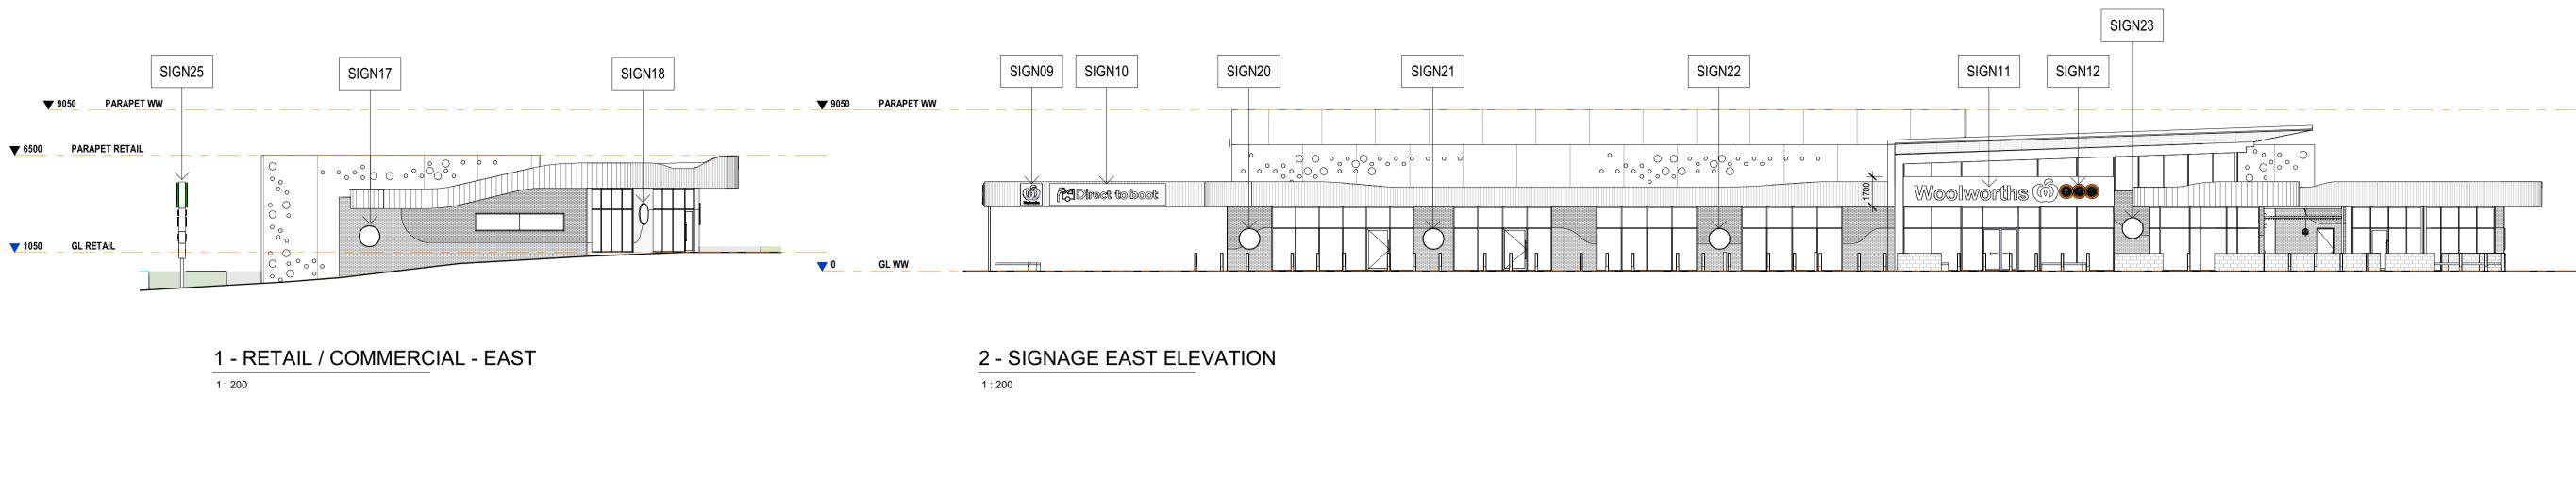

**3 - SIGNAGE NORTH ELEVATION** 1 : 200

6 - SIGNAGE SOUTH ELEVATION

1 : 200

NOTES

•

DRAWINGS SHALL NOT BE READ IN ISOLATION. REFER TO OTHER DRAWINGS, SCHEDULES & SPECIFICATIONS.

9/300 Rokeby Road, Subiaco, Western Australia 6004 Telephone : 08 6382 0303 ABN 65 007 846 586 brownfalconer.com.au

#### SIGNAGE - ELEVATIONS

| Scale   | As indicate | d          |          |
|---------|-------------|------------|----------|
| Drawn   | RG          | Checked DF |          |
| Date    | 15/10/21    |            |          |
| Job No. | 2020050     |            |          |
| Dwg No. | 3353 S03    | Rev: A     | A1 SHEET |