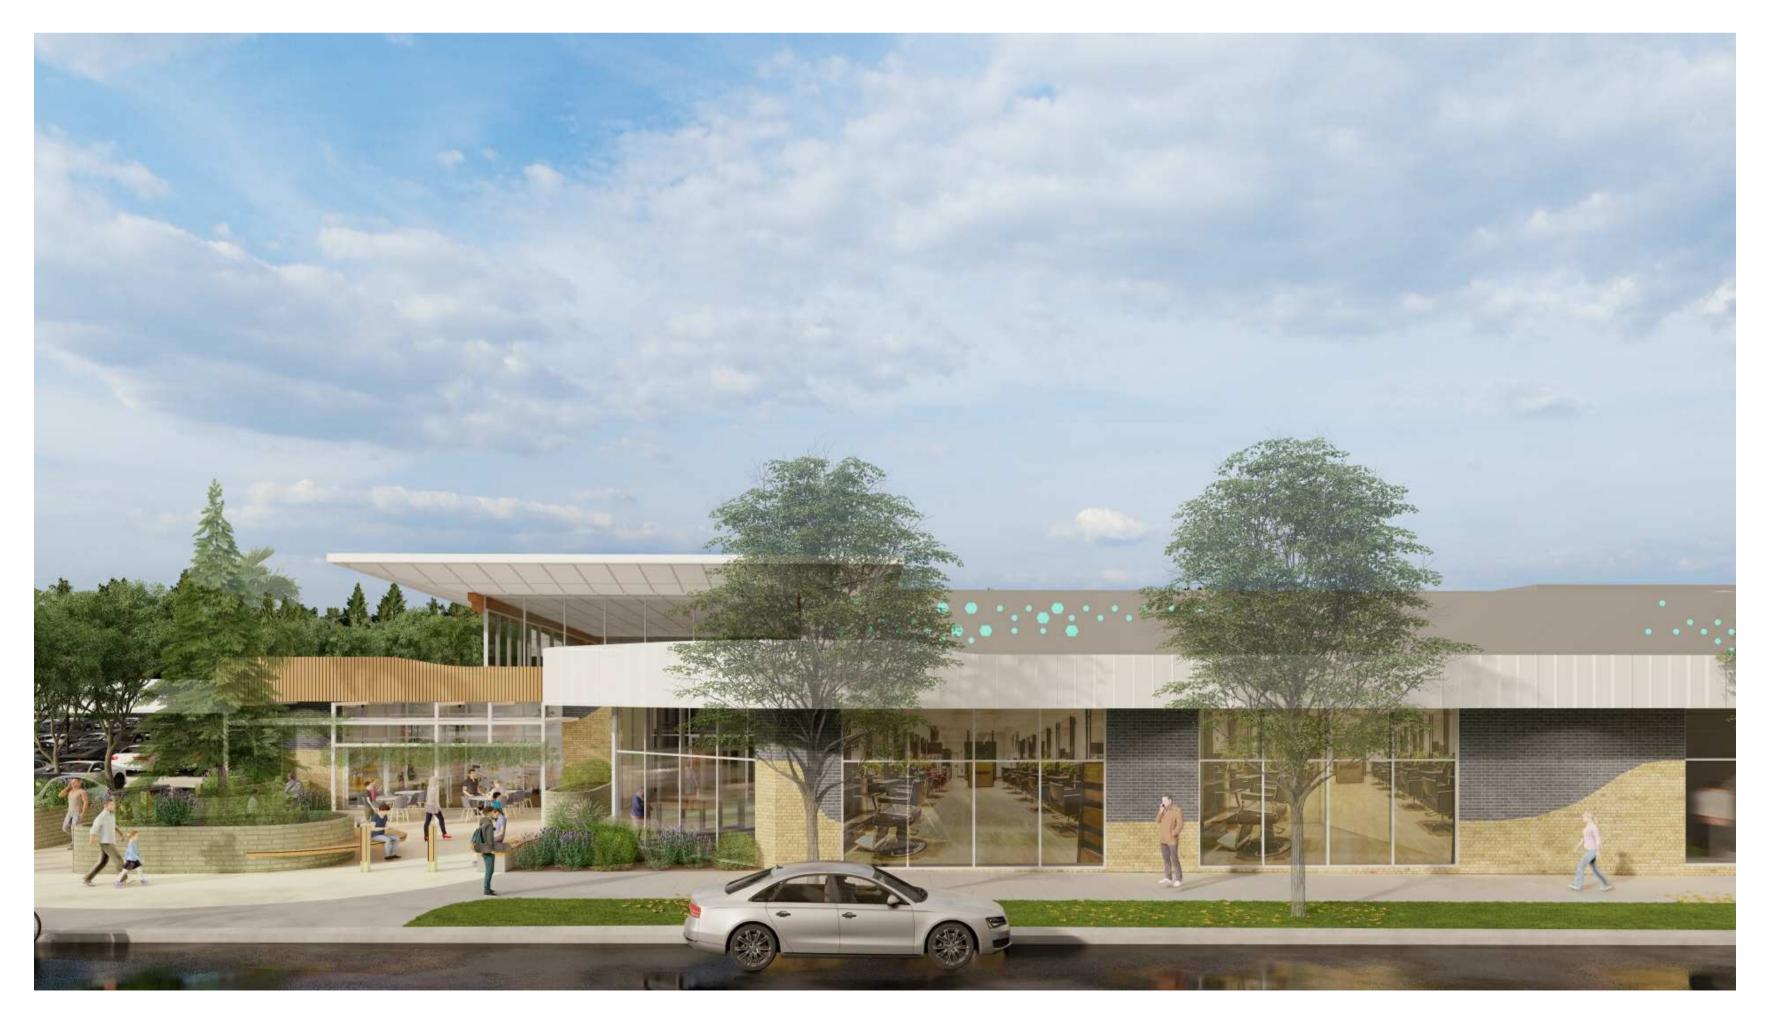

#### WOOLWORTHS TWO ROCKS

#### 3D VIEWS

| Scale   | 1 : 50   |            |          |
|---------|----------|------------|----------|
| Drawn   | DF       | Checked MJ |          |
| Date    | 15/10/21 |            |          |
| Job No. | 2020050  |            |          |
| Dwg No. | 3353 07  | Rev: A     | A1 SHEET |