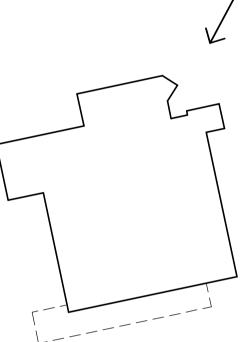

SITE PLAN 1 : 500 0 5 10 15 20 1:500

#### WOOLWORTHS SITE

| TOTAL SITE AREA                         | <b>— · —</b>   | 16929m2  |
|-----------------------------------------|----------------|----------|
| SITE AREA                               |                | 15227m2  |
| WOOLWORTHS (WITH                        | EXPANSION)     | 3600m2   |
| WOOLWORTHS (WITH                        | OUT EXPANSION) | 2942m2   |
| FUTURE EXPANSION<br>OFFICE MEZZANINE    | - INCL.        | 658m2    |
| CAFE                                    |                | 85m2     |
| SPECIALTY 1 (LIQUOR                     | २)             | 200m2    |
| SPECIALITY 2                            |                | 82m2     |
| SPECIALITY 3                            |                | 78m2     |
| SPECIALITY 4                            |                | 151m2    |
| RETAIL / COMMERICA                      | ۸L             | 595 m2   |
| TOTAL AREA                              |                | 4791m2   |
| PARKING REQUIRED<br>WW - 5 BAYS/100m2 ( | GLA            | 240 BAYS |
|                                         |                |          |

FUTURE PAD SITE SITE AREA **——** • **——** 1702 m2

#### PARKING PROVIDED

| PICKUP         | 6 BAYS          |
|----------------|-----------------|
| TOTAL          | <b>242 BAYS</b> |
| STREET PARKING | 10 BAYS         |
| PICKUP         | 6 BAYS          |
| GENERAL        | 226 BAYS        |
|                |                 |

#### SITE PLAN