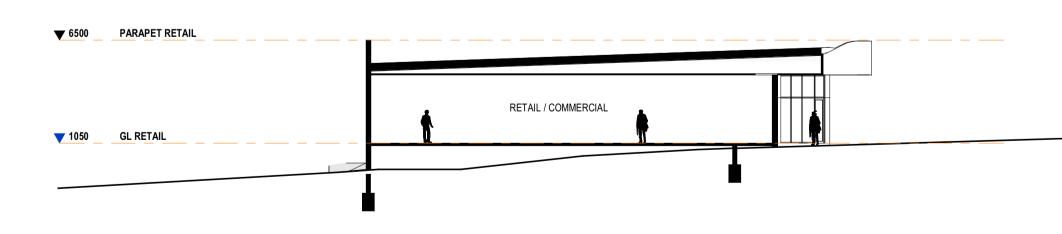

### SECTION B

1 : 200

1 : 200

|      | DA ISSUE                       |                  |
|------|--------------------------------|------------------|
|      | ISSUED FOR DEVELOPMENT APPROVA | AL.              |
|      |                                |                  |
| Rev. | Amendment                      | Date             |
| Rev. | Amendment<br>DRP PRESENTATION  | Date<br>08/07/21 |

#### SECTIONS

| Scale   | 1 : 200  |            |          |
|---------|----------|------------|----------|
| Drawn   | DF       | Checked MJ |          |
| Date    | 15/10/21 |            |          |
| Job No. | 2020050  |            |          |
| Dwg No. | 3353 05  | Rev: B     | A1 SHEET |