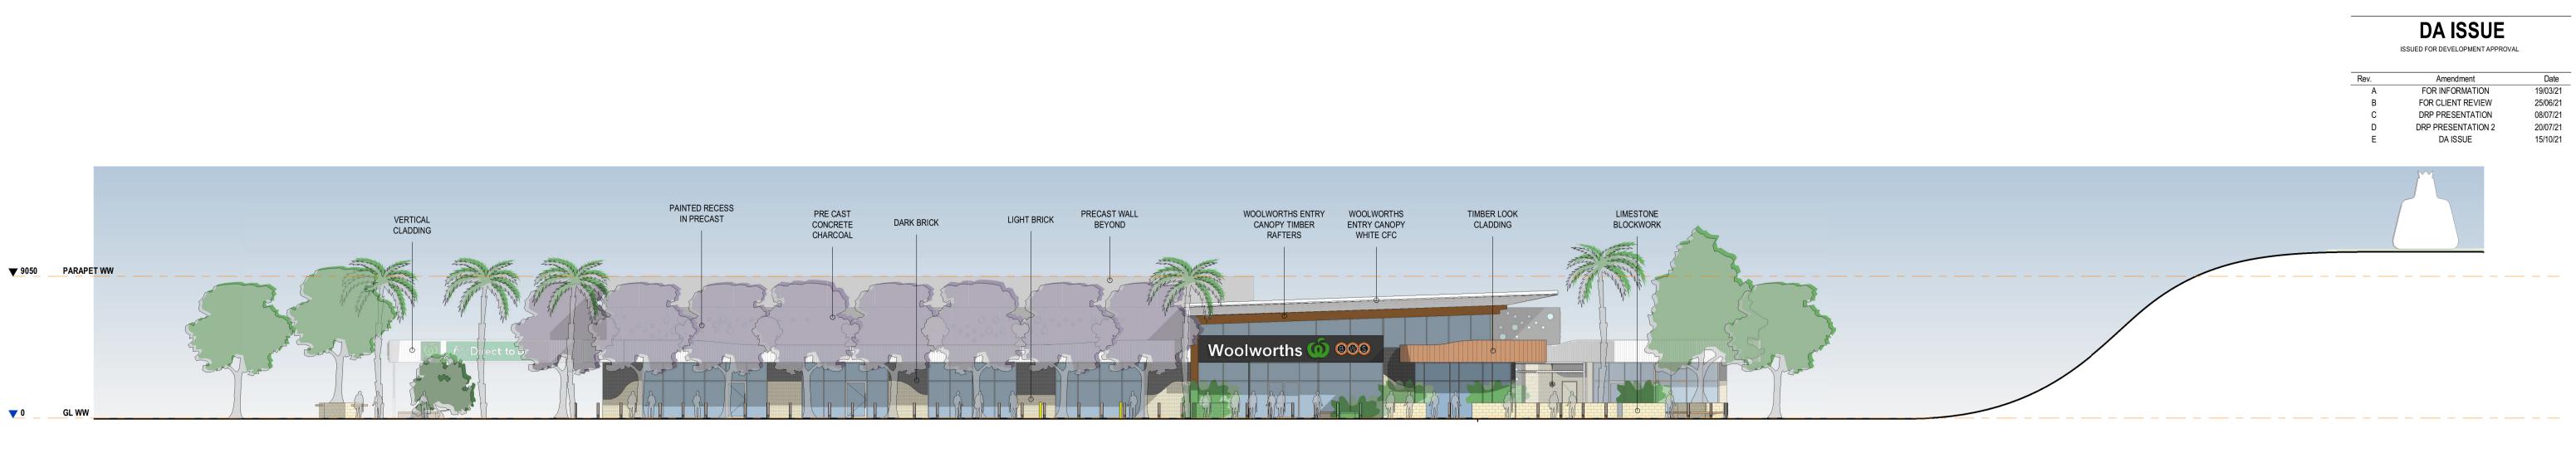

#### ELEVATIONS

| Scale   | 1 : 200  |            |          |
|---------|----------|------------|----------|
| Drawn   | DF       | Checked MJ |          |
| Date    | 15/10/21 |            |          |
| Job No. | 2020050  |            |          |
| Dwg No. | 3353 03  | Rev: E     | A1 SHEET |