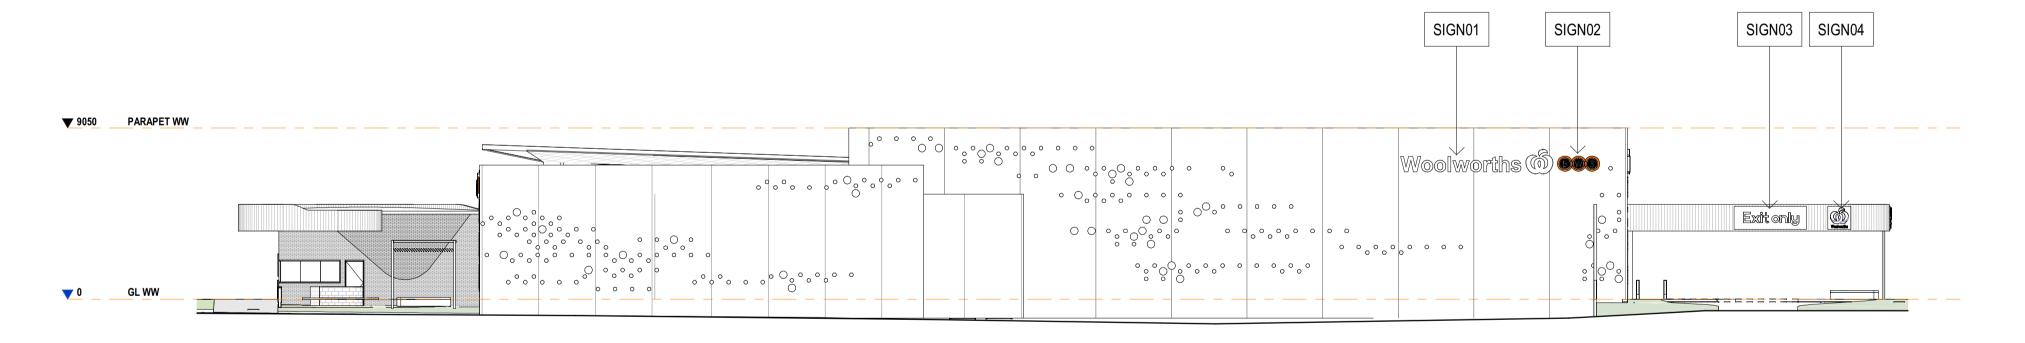

**3 - SIGNAGE NORTH ELEVATION** 1 : 200

6 - SIGNAGE SOUTH ELEVATION

1 : 200

NOTES

•

DRAWINGS SHALL NOT BE READ IN ISOLATION. REFER TO OTHER DRAWINGS, SCHEDULES & SPECIFICATIONS.

9/300 Rokeby Road, Subiaco, Western Australia 6004 Telephone : 08 6382 0303 ABN 65 007 846 586 brownfalconer.com.au

#### SIGNAGE - ELEVATIONS

| Scale   | As indicate | d          |          |
|---------|-------------|------------|----------|
| Drawn   | RG          | Checked DF |          |
| Date    | 15/10/21    |            |          |
| Job No. | 2020050     |            |          |
| Dwg No. | 3353 S03    | Rev: A     | A1 SHEET |