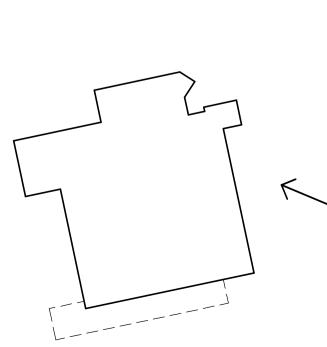

SITE PLAN 1 : 500 0 5 10 15 20 1:500

#### WOOLWORTHS SITE

| TOTAL SITE AREA                         | <b>— · —</b>   | 16929m2  |
|-----------------------------------------|----------------|----------|
| SITE AREA                               |                | 15227m2  |
| WOOLWORTHS (WITH                        | EXPANSION)     | 3600m2   |
| WOOLWORTHS (WITH                        | OUT EXPANSION) | 2942m2   |
| FUTURE EXPANSION<br>OFFICE MEZZANINE    | - INCL.        | 658m2    |
| CAFE                                    |                | 85m2     |
| SPECIALTY 1 (LIQUOR                     | २)             | 200m2    |
| SPECIALITY 2                            |                | 82m2     |
| SPECIALITY 3                            |                | 78m2     |
| SPECIALITY 4                            |                | 151m2    |
| RETAIL / COMMERICA                      | ۸L             | 595 m2   |
| TOTAL AREA                              |                | 4791m2   |
| PARKING REQUIRED<br>WW - 5 BAYS/100m2 ( | GLA            | 240 BAYS |
|                                         |                |          |

FUTURE PAD SITE SITE AREA **——** • **——** 1702 m2

#### PARKING PROVIDED

| PICKUP         | 6 BAYS          |
|----------------|-----------------|
| TOTAL          | <b>242 BAYS</b> |
| STREET PARKING | 10 BAYS         |
| PICKUP         | 6 BAYS          |
| GENERAL        | 226 BAYS        |
|                |                 |

#### SITE PLAN