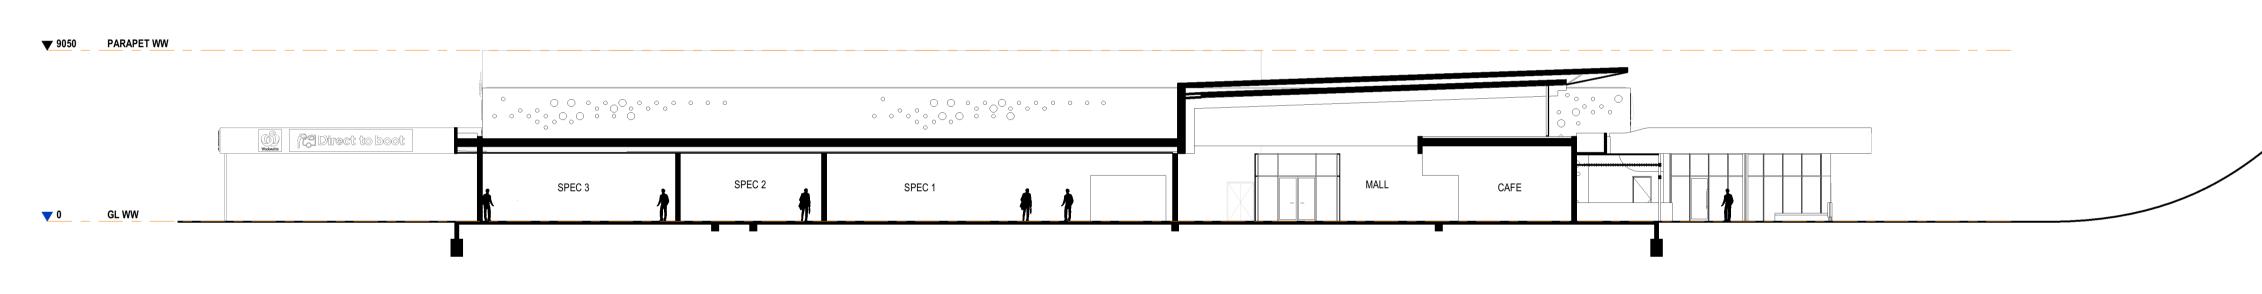

### SECTION B

1 : 200

1 : 200

|      | DA ISSUE                       |                  |
|------|--------------------------------|------------------|
|      | ISSUED FOR DEVELOPMENT APPROVA | AL.              |
|      |                                |                  |
| Rev. | Amendment                      | Date             |
| Rev. | Amendment<br>DRP PRESENTATION  | Date<br>08/07/21 |

#### SECTIONS

| Scale   | 1 : 200  |            |          |
|---------|----------|------------|----------|
| Drawn   | DF       | Checked MJ |          |
| Date    | 15/10/21 |            |          |
| Job No. | 2020050  |            |          |
| Dwg No. | 3353 05  | Rev: B     | A1 SHEET |