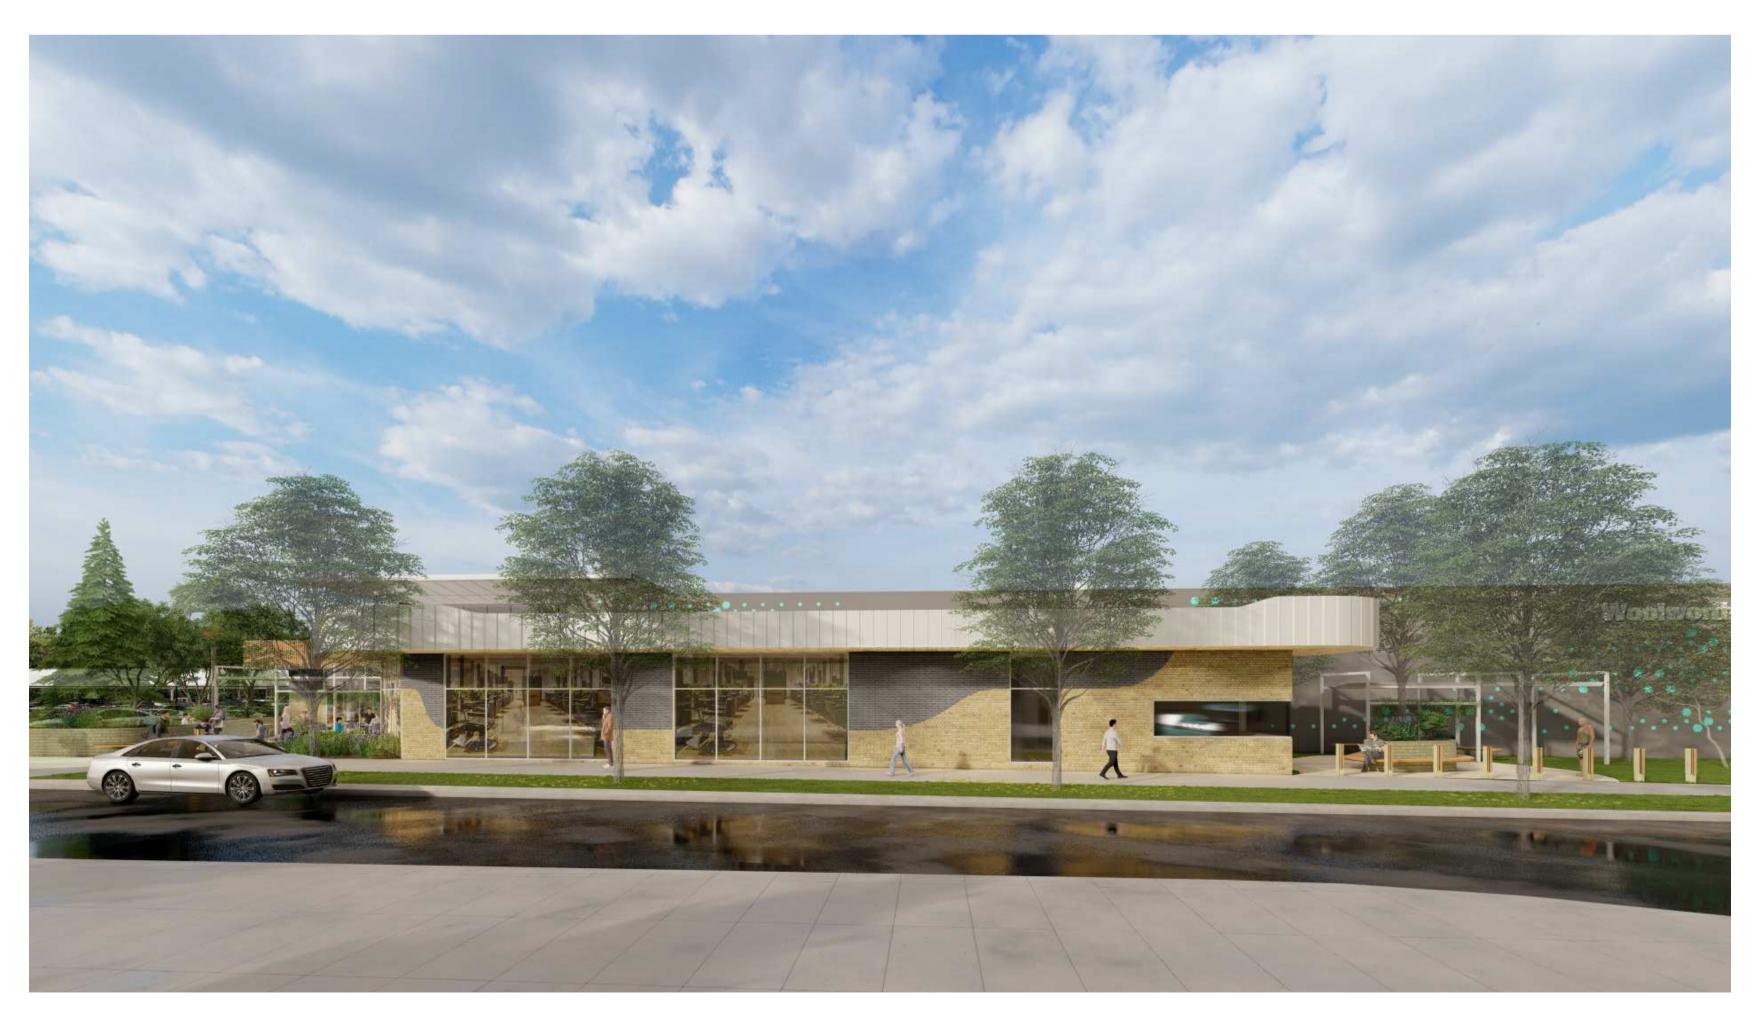

#### WOOLWORTHS TWO ROCKS

#### COVER SHEET

| Scale   | 1 : 50   |            |          |
|---------|----------|------------|----------|
| Drawn   | DF       | Checked MJ |          |
| Date    | 15/10/21 |            |          |
| Job No. | 2020050  |            |          |
| Dwg No. | 3353 01  | Rev: A     | A1 SHEET |

SITE PLAN 1 : 500 0 5 10 15 20 1:500

#### WOOLWORTHS SITE

| TOTAL SITE AREA                         | <b>— · —</b>   | 16929m2  |
|-----------------------------------------|----------------|----------|
| SITE AREA                               |                | 15227m2  |
| WOOLWORTHS (WITH                        | EXPANSION)     | 3600m2   |
| WOOLWORTHS (WITH                        | OUT EXPANSION) | 2942m2   |
| FUTURE EXPANSION<br>OFFICE MEZZANINE    | - INCL.        | 658m2    |
| CAFE                                    |                | 85m2     |
| SPECIALTY 1 (LIQUOR                     | २)             | 200m2    |
| SPECIALITY 2                            |                | 82m2     |
| SPECIALITY 3                            |                | 78m2     |
| SPECIALITY 4                            |                | 151m2    |
| RETAIL / COMMERICA                      | ۸L             | 595 m2   |
| TOTAL AREA                              |                | 4791m2   |
| PARKING REQUIRED<br>WW - 5 BAYS/100m2 ( | GLA            | 240 BAYS |
|                                         |                |          |

FUTURE PAD SITE SITE AREA **——** • **——** 1702 m2

#### PARKING PROVIDED

| PICKUP         | 6 BAYS          |
|----------------|-----------------|
| TOTAL          | <b>242 BAYS</b> |
| STREET PARKING | 10 BAYS         |
| PICKUP         | 6 BAYS          |
| GENERAL        | 226 BAYS        |
|                |                 |