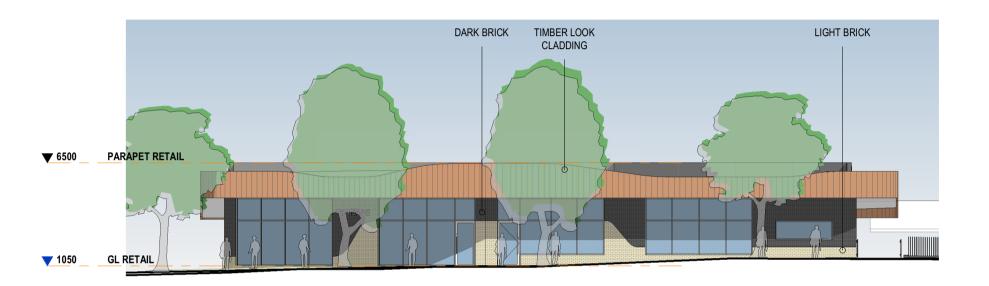

1 - RETAIL / COMMERCIAL - NORTH 1 : 200

2 - RETAIL / COMMERCIAL - EAST 1 : 200

4 - RETAIL / COMMERCIAL - WEST 1 : 200

| DA ISSUED FOR DEVELOPMENT APPROVAL |                    |          |  |
|------------------------------------|--------------------|----------|--|
| Rev.                               | Amendment          | Date     |  |
| А                                  | DRP PRESENTATION   | 08/07/21 |  |
| В                                  | DRP PRESENTATION 2 | 20/07/21 |  |
| С                                  | DA ISSUE           | 15/10/21 |  |

#### ELEVATIONS RETAIL

| Scale   | 1 : 200  |            |          |
|---------|----------|------------|----------|
| Drawn   | DF       | Checked MJ |          |
| Date    | 15/10/21 |            |          |
| Job No. | 2020050  |            |          |
| Dwg No. | 3353 04  | Rev: C     | A1 SHEET |