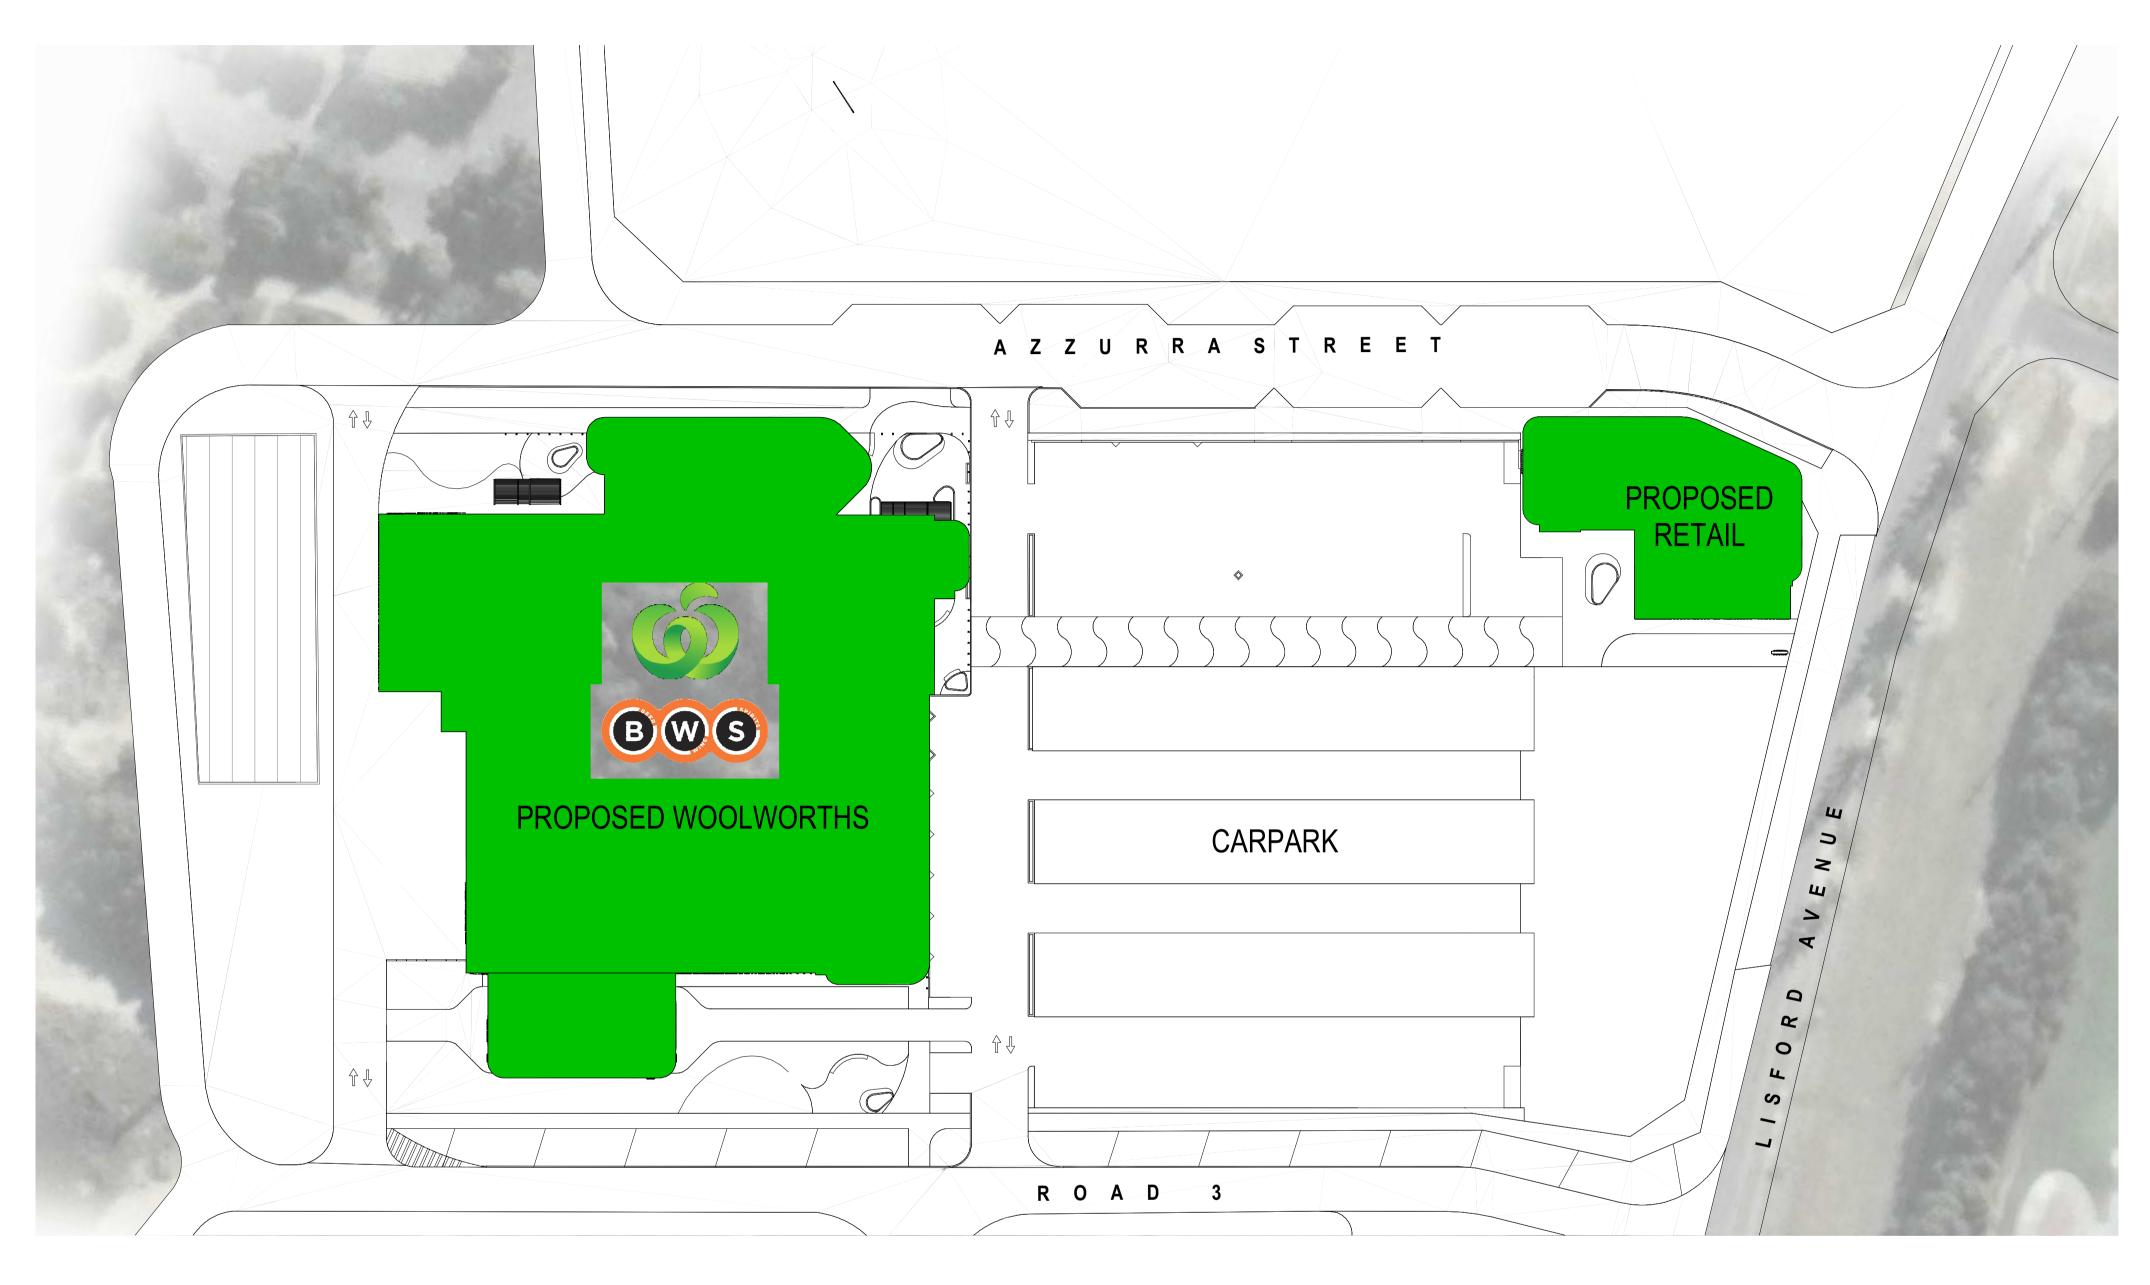

SITE PLAN 1 : 500 0 5 10 15 20 1:500

#### WOOLWORTHS SITE

| TOTAL SITE AREA                         | <b>— · —</b>   | 16929m2  |
|-----------------------------------------|----------------|----------|
| SITE AREA                               |                | 15227m2  |
| WOOLWORTHS (WITH                        | EXPANSION)     | 3600m2   |
| WOOLWORTHS (WITH                        | OUT EXPANSION) | 2942m2   |
| FUTURE EXPANSION<br>OFFICE MEZZANINE    | - INCL.        | 658m2    |
| CAFE                                    |                | 85m2     |
| SPECIALTY 1 (LIQUOR                     | २)             | 200m2    |
| SPECIALITY 2                            |                | 82m2     |
| SPECIALITY 3                            |                | 78m2     |
| SPECIALITY 4                            |                | 151m2    |
| RETAIL / COMMERICA                      | ۸L             | 595 m2   |
| TOTAL AREA                              |                | 4791m2   |
| PARKING REQUIRED<br>WW - 5 BAYS/100m2 ( | GLA            | 240 BAYS |
|                                         |                |          |

FUTURE PAD SITE SITE AREA **——** • **——** 1702 m2

#### PARKING PROVIDED

| PICKUP         | 6 BAYS          |
|----------------|-----------------|
| TOTAL          | <b>242 BAYS</b> |
| STREET PARKING | 10 BAYS         |
| PICKUP         | 6 BAYS          |
| GENERAL        | 226 BAYS        |
|                |                 |

#### SITE PLAN