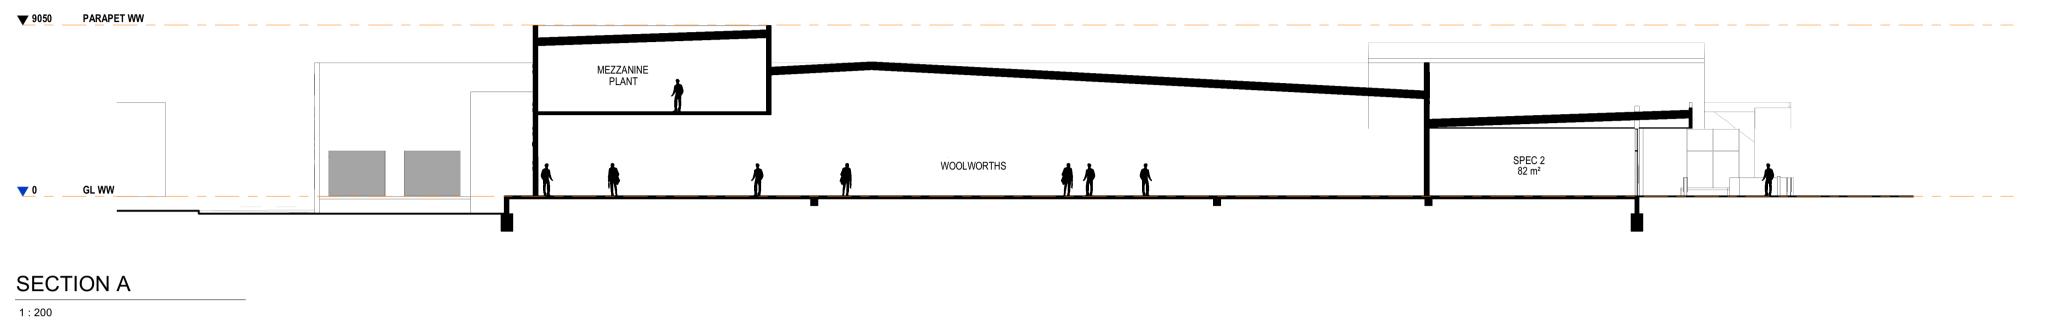

### SECTION B

1 : 200

1 : 200

|      | DA ISSUE                       |                  |
|------|--------------------------------|------------------|
|      | ISSUED FOR DEVELOPMENT APPROVA | AL.              |
|      |                                |                  |
| Rev. | Amendment                      | Date             |
| Rev. | Amendment<br>DRP PRESENTATION  | Date<br>08/07/21 |

#### SECTIONS

| Scale   | 1 : 200  |            |          |
|---------|----------|------------|----------|
| Drawn   | DF       | Checked MJ |          |
| Date    | 15/10/21 |            |          |
| Job No. | 2020050  |            |          |
| Dwg No. | 3353 05  | Rev: B     | A1 SHEET |