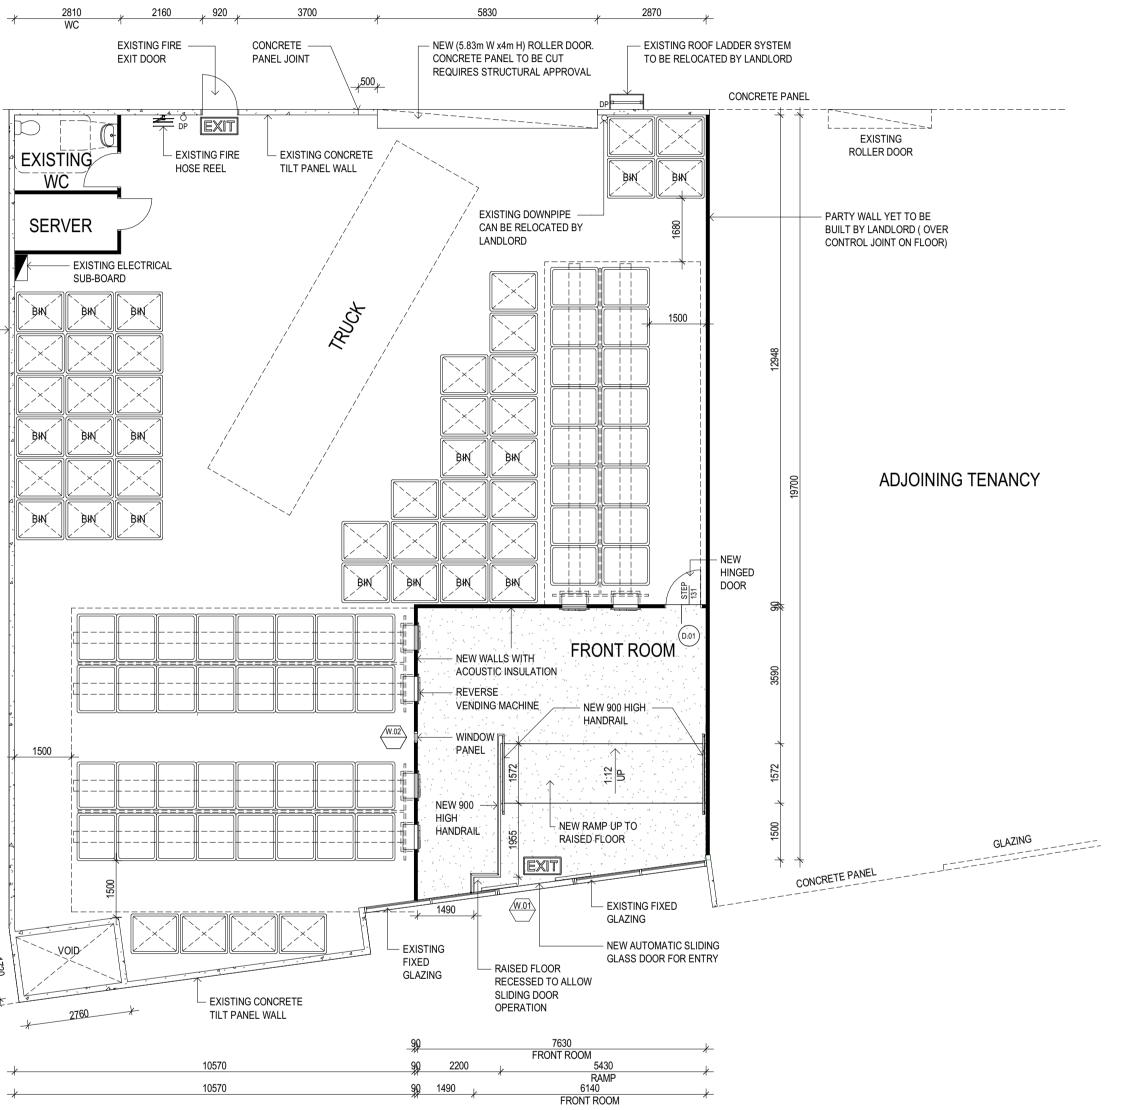

1500

CONCRETE PANEL ₿₩ EXISTING CONCRETE -TILT PANEL WALL

ADJOINING TENANCY

CONCRETE PANEL

X

# PROPOSED GROUND FLOOR PLAN SCALE 1 : 100

| T4 / 125 Wellington Rd, East Brisbane, 4169 Australia<br>p +617 3392 4534 e idea@ideagroup.com.au<br>f +617 3392 4373 |                                                      |  |  |  |
|-----------------------------------------------------------------------------------------------------------------------|------------------------------------------------------|--|--|--|
| client                                                                                                                | TOMRA                                                |  |  |  |
| project                                                                                                               | WESTERN AUSTRALIA<br>RECYCLING DEPOTS                |  |  |  |
| locale                                                                                                                | TENANCY 4/7 HONEYBEE<br>PARADE, BANKSIA<br>GROVE, WA |  |  |  |
| title                                                                                                                 | PROPOSED<br>GROUND FLOOR<br>PLAN                     |  |  |  |

| scale               | 1 : 100 | @ A1<br>@ A3 | drawn    | HT      |     |
|---------------------|---------|--------------|----------|---------|-----|
| date                | 22.08.2 | 2019         | checked  | FI      |     |
| job no              |         |              | dwg no / | cadfile | rev |
| 2001-1357-13 CD_201 |         |              |          |         | V   |