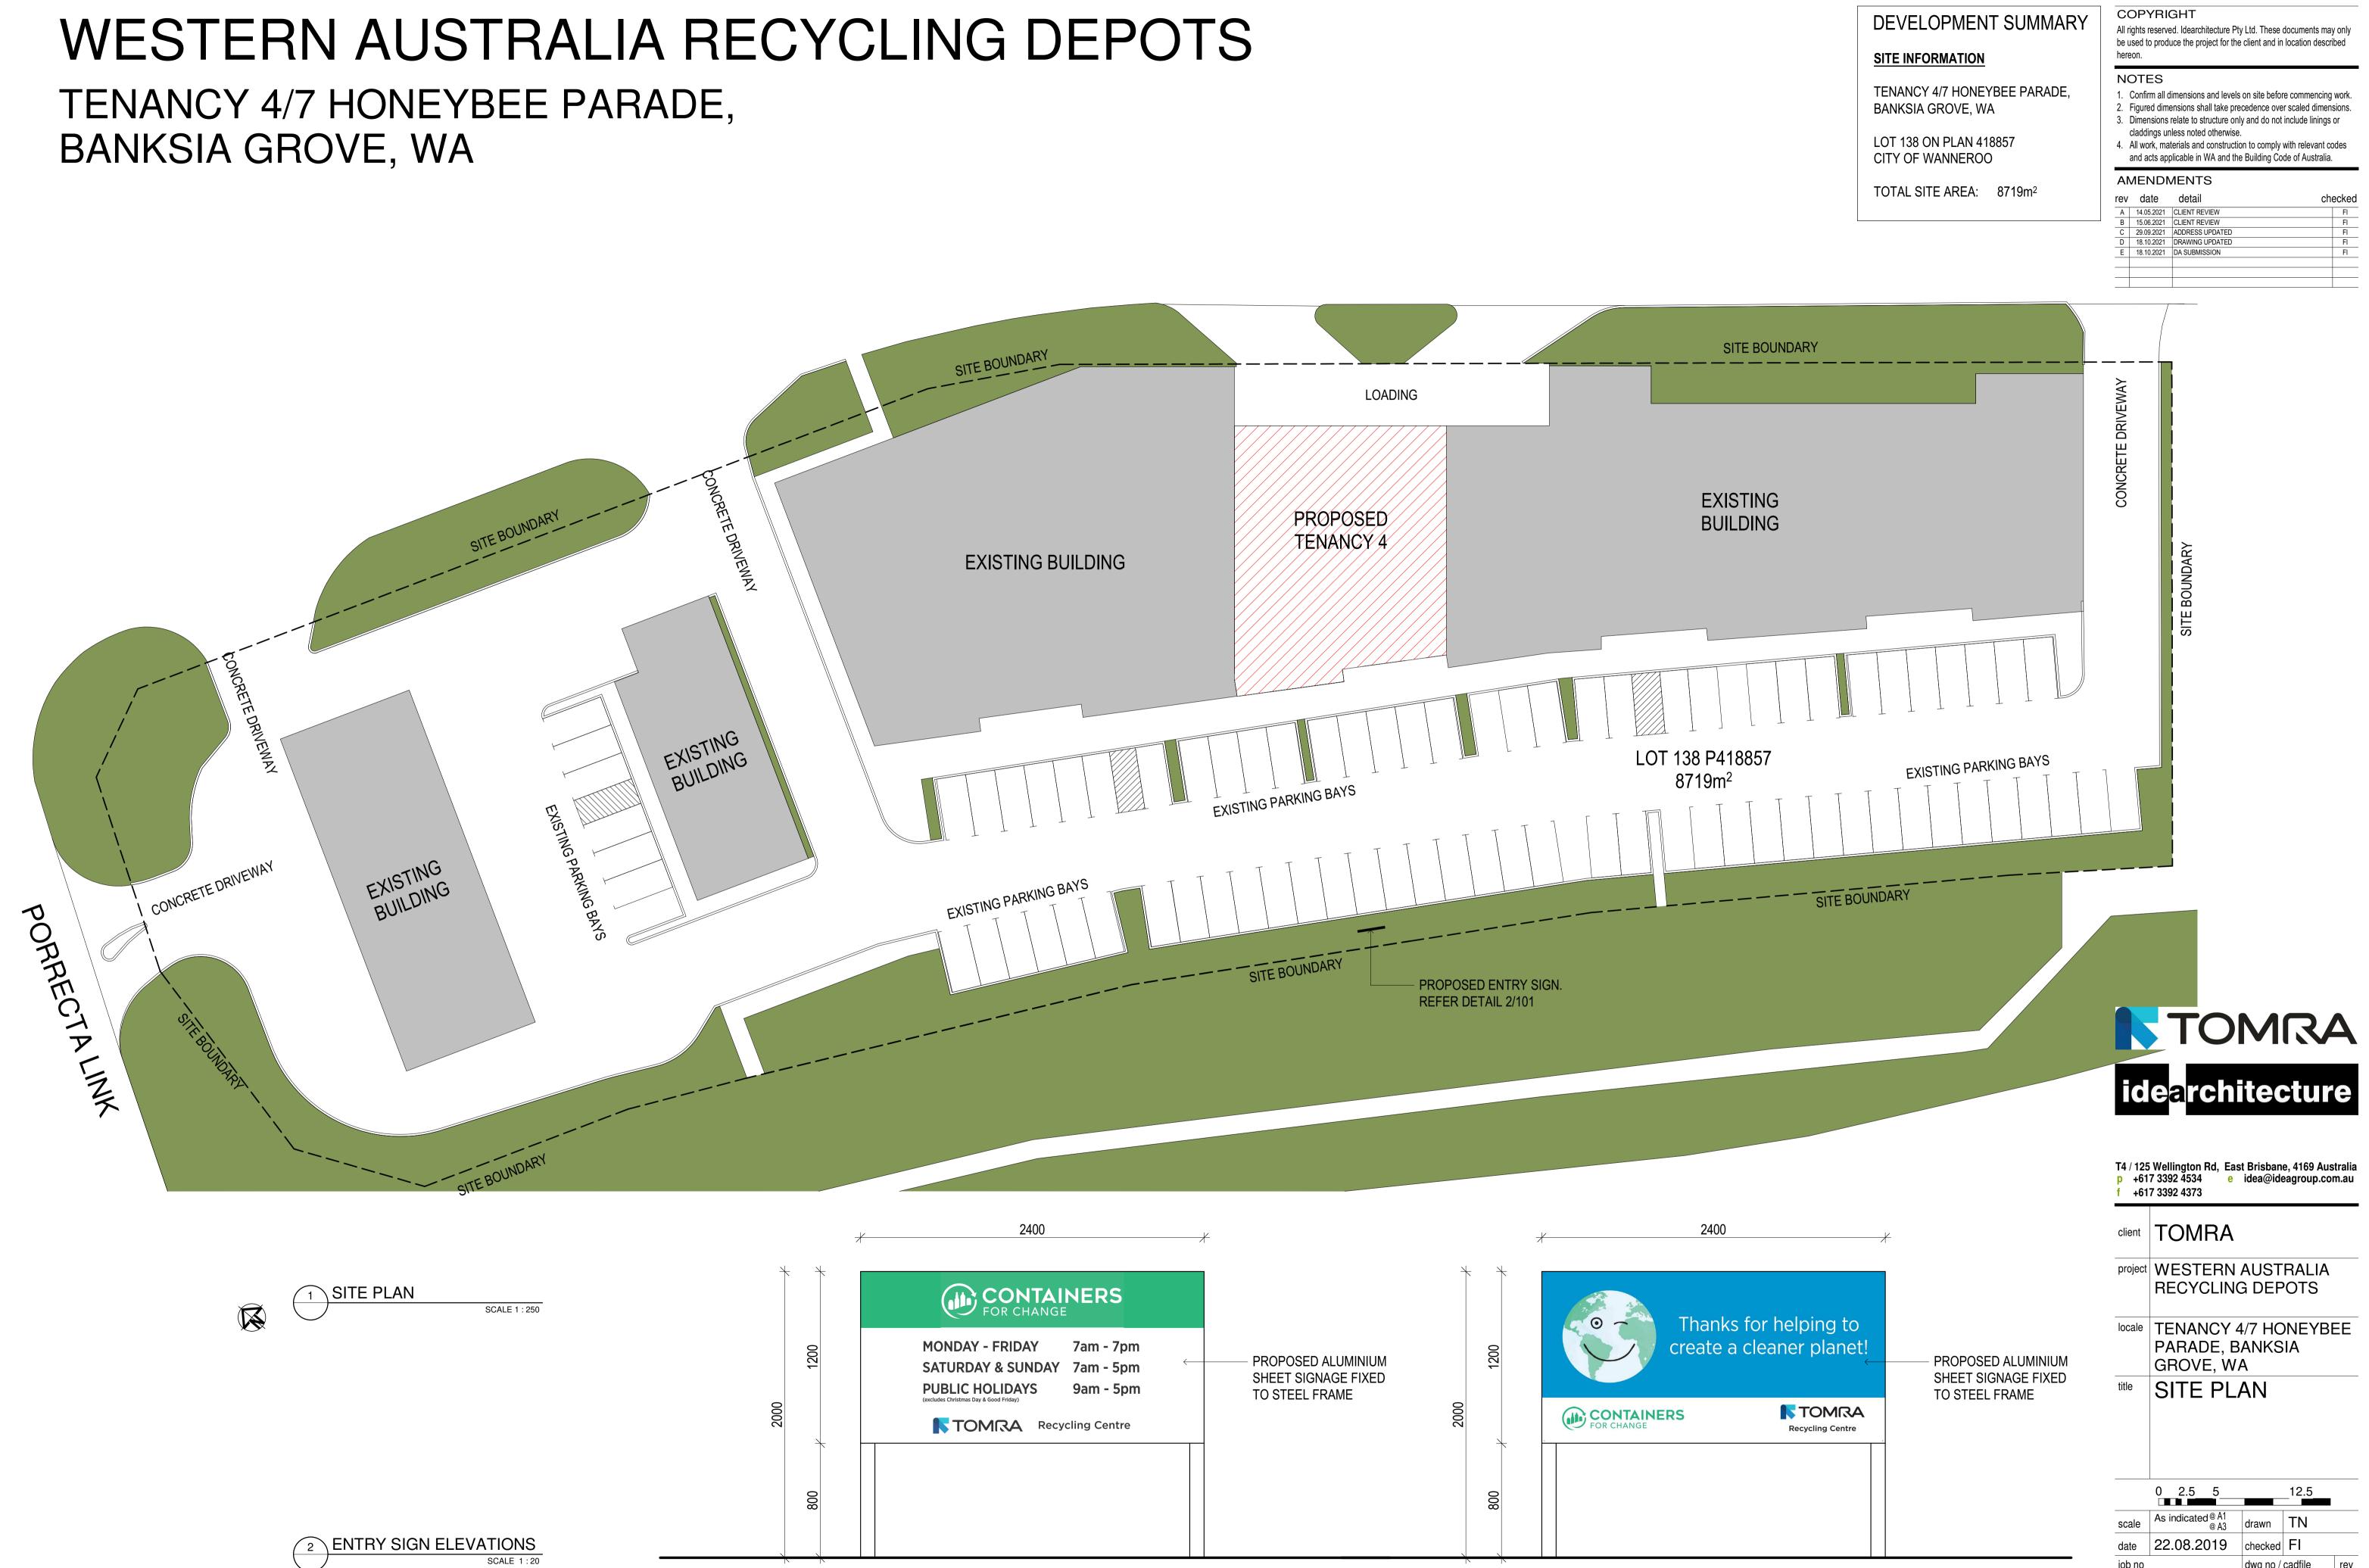

| p +61         | Wellington Rd, Eas<br>7 3392 4534 e<br>7 3392 4373   |            | e, 4169 Aus<br>agroup.co |          |
|---------------|------------------------------------------------------|------------|--------------------------|----------|
| client        | TOMRA                                                |            |                          |          |
| project       | WESTERN AUSTRALIA<br>RECYCLING DEPOTS                |            |                          |          |
| locale        | TENANCY 4/7 HONEYBEE<br>PARADE, BANKSIA<br>GROVE, WA |            |                          |          |
| title         | SITE PL/                                             | 4N         |                          |          |
|               | 0 2.5 5                                              |            | 12.5                     |          |
| scale         | As indicated @ A1<br>@ A3                            | drawn      | TN                       |          |
| date          | 22.08.2019                                           | checked    | FI                       |          |
| job no<br>200 | 1-1357-13                                            | dwg no / d |                          | rev<br>E |