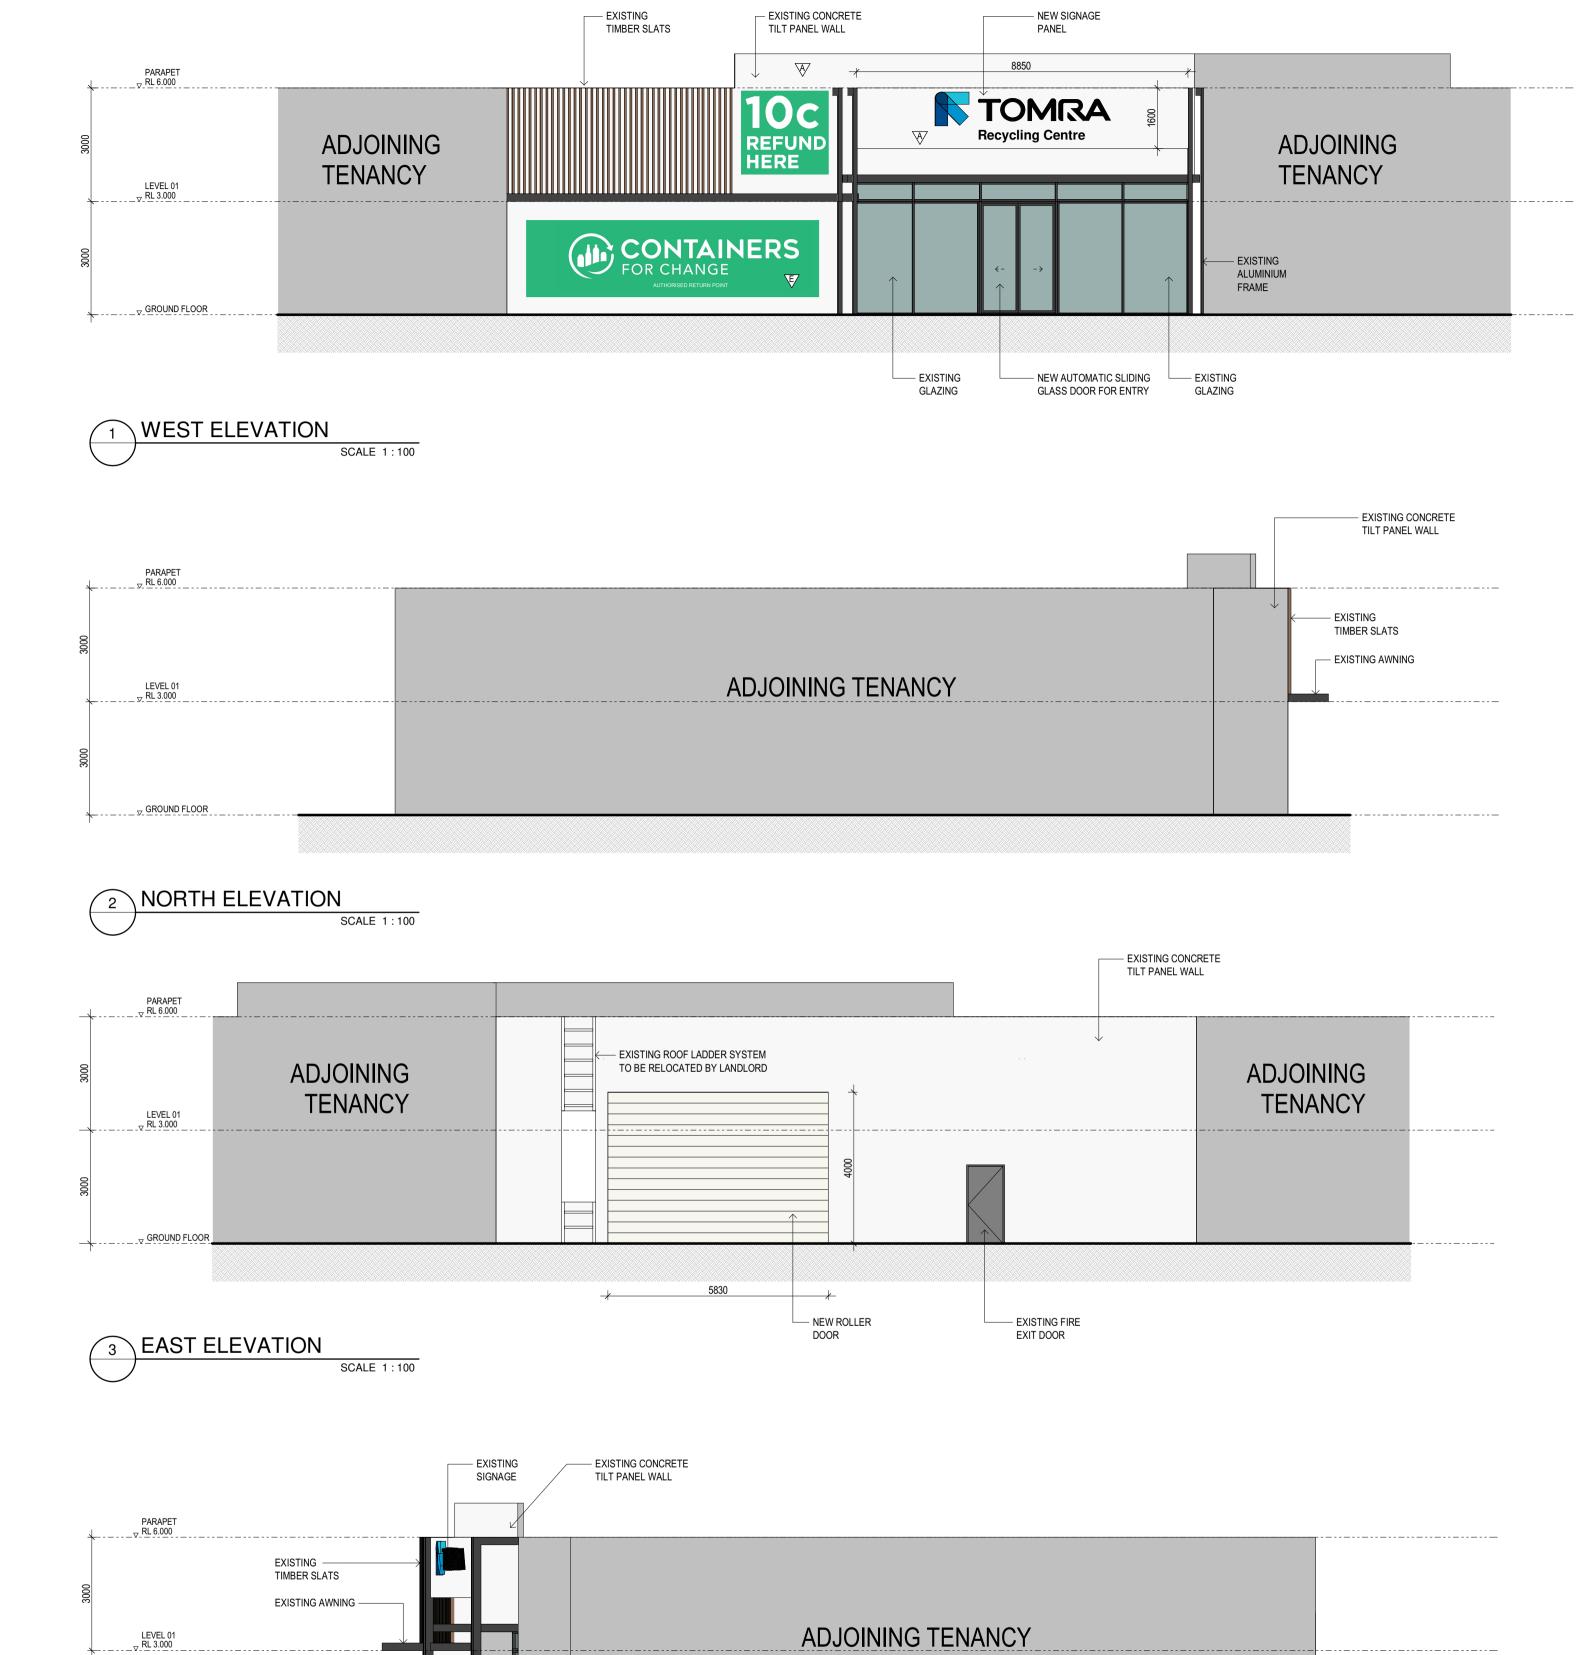

existing — Aluminium \_\_\_\_\_ GROUND FLOOR

4 SOUTH ELEVATION SCALE 1:100

FRAME

| SISTING<br>GNAGE | EXISTING CONCRETE<br>TILT PANEL WALL |           |         |  |
|------------------|--------------------------------------|-----------|---------|--|
|                  |                                      | ADJOINING | TENANCY |  |
|                  |                                      |           |         |  |

# EXTERIOR COLOUR SCHEME LEGEND

| $\mathbf{A}$       | NATURAL WHITE SW1F4<br>PANTONE R:238, G:236, B:229 |
|--------------------|----------------------------------------------------|
| B                  | ORIGINAL BLUE<br>PANTONE 288C, R:0, G:75, B:141    |
| $\bigtriangledown$ | MINT GREEN<br>PANTONE 338C, R:110, G:206, B:178    |
| $\nabla$           | GREY<br>PANTONE 538C, R:197, G:207, B:218          |
| F                  | TO BE ADVISED                                      |

| T4 / 125 Wellington Rd, East Brisbane, 4169 Australia<br>p +617 3392 4534 e idea@ideagroup.com.au<br>f +617 3392 4373 |                                                      |  |  |  |
|-----------------------------------------------------------------------------------------------------------------------|------------------------------------------------------|--|--|--|
| client                                                                                                                | TOMRA                                                |  |  |  |
| project                                                                                                               | WESTERN AUSTRALIA<br>RECYCLING DEPOTS                |  |  |  |
| locale                                                                                                                | TENANCY 4/7 HONEYBEE<br>PARADE, BANKSIA<br>GROVE, WA |  |  |  |
| title                                                                                                                 | ELEVATIONS                                           |  |  |  |
|                                                                                                                       |                                                      |  |  |  |

| scale               | 1 : 100 | @ A1<br>@ A3 | drawn    | HT      |     |
|---------------------|---------|--------------|----------|---------|-----|
| date                | 22.08.2 | 2019         | checked  | FI      |     |
| job no              |         |              | dwg no / | cadfile | rev |
| 2001-1357-13 CD_301 |         |              |          |         |     |