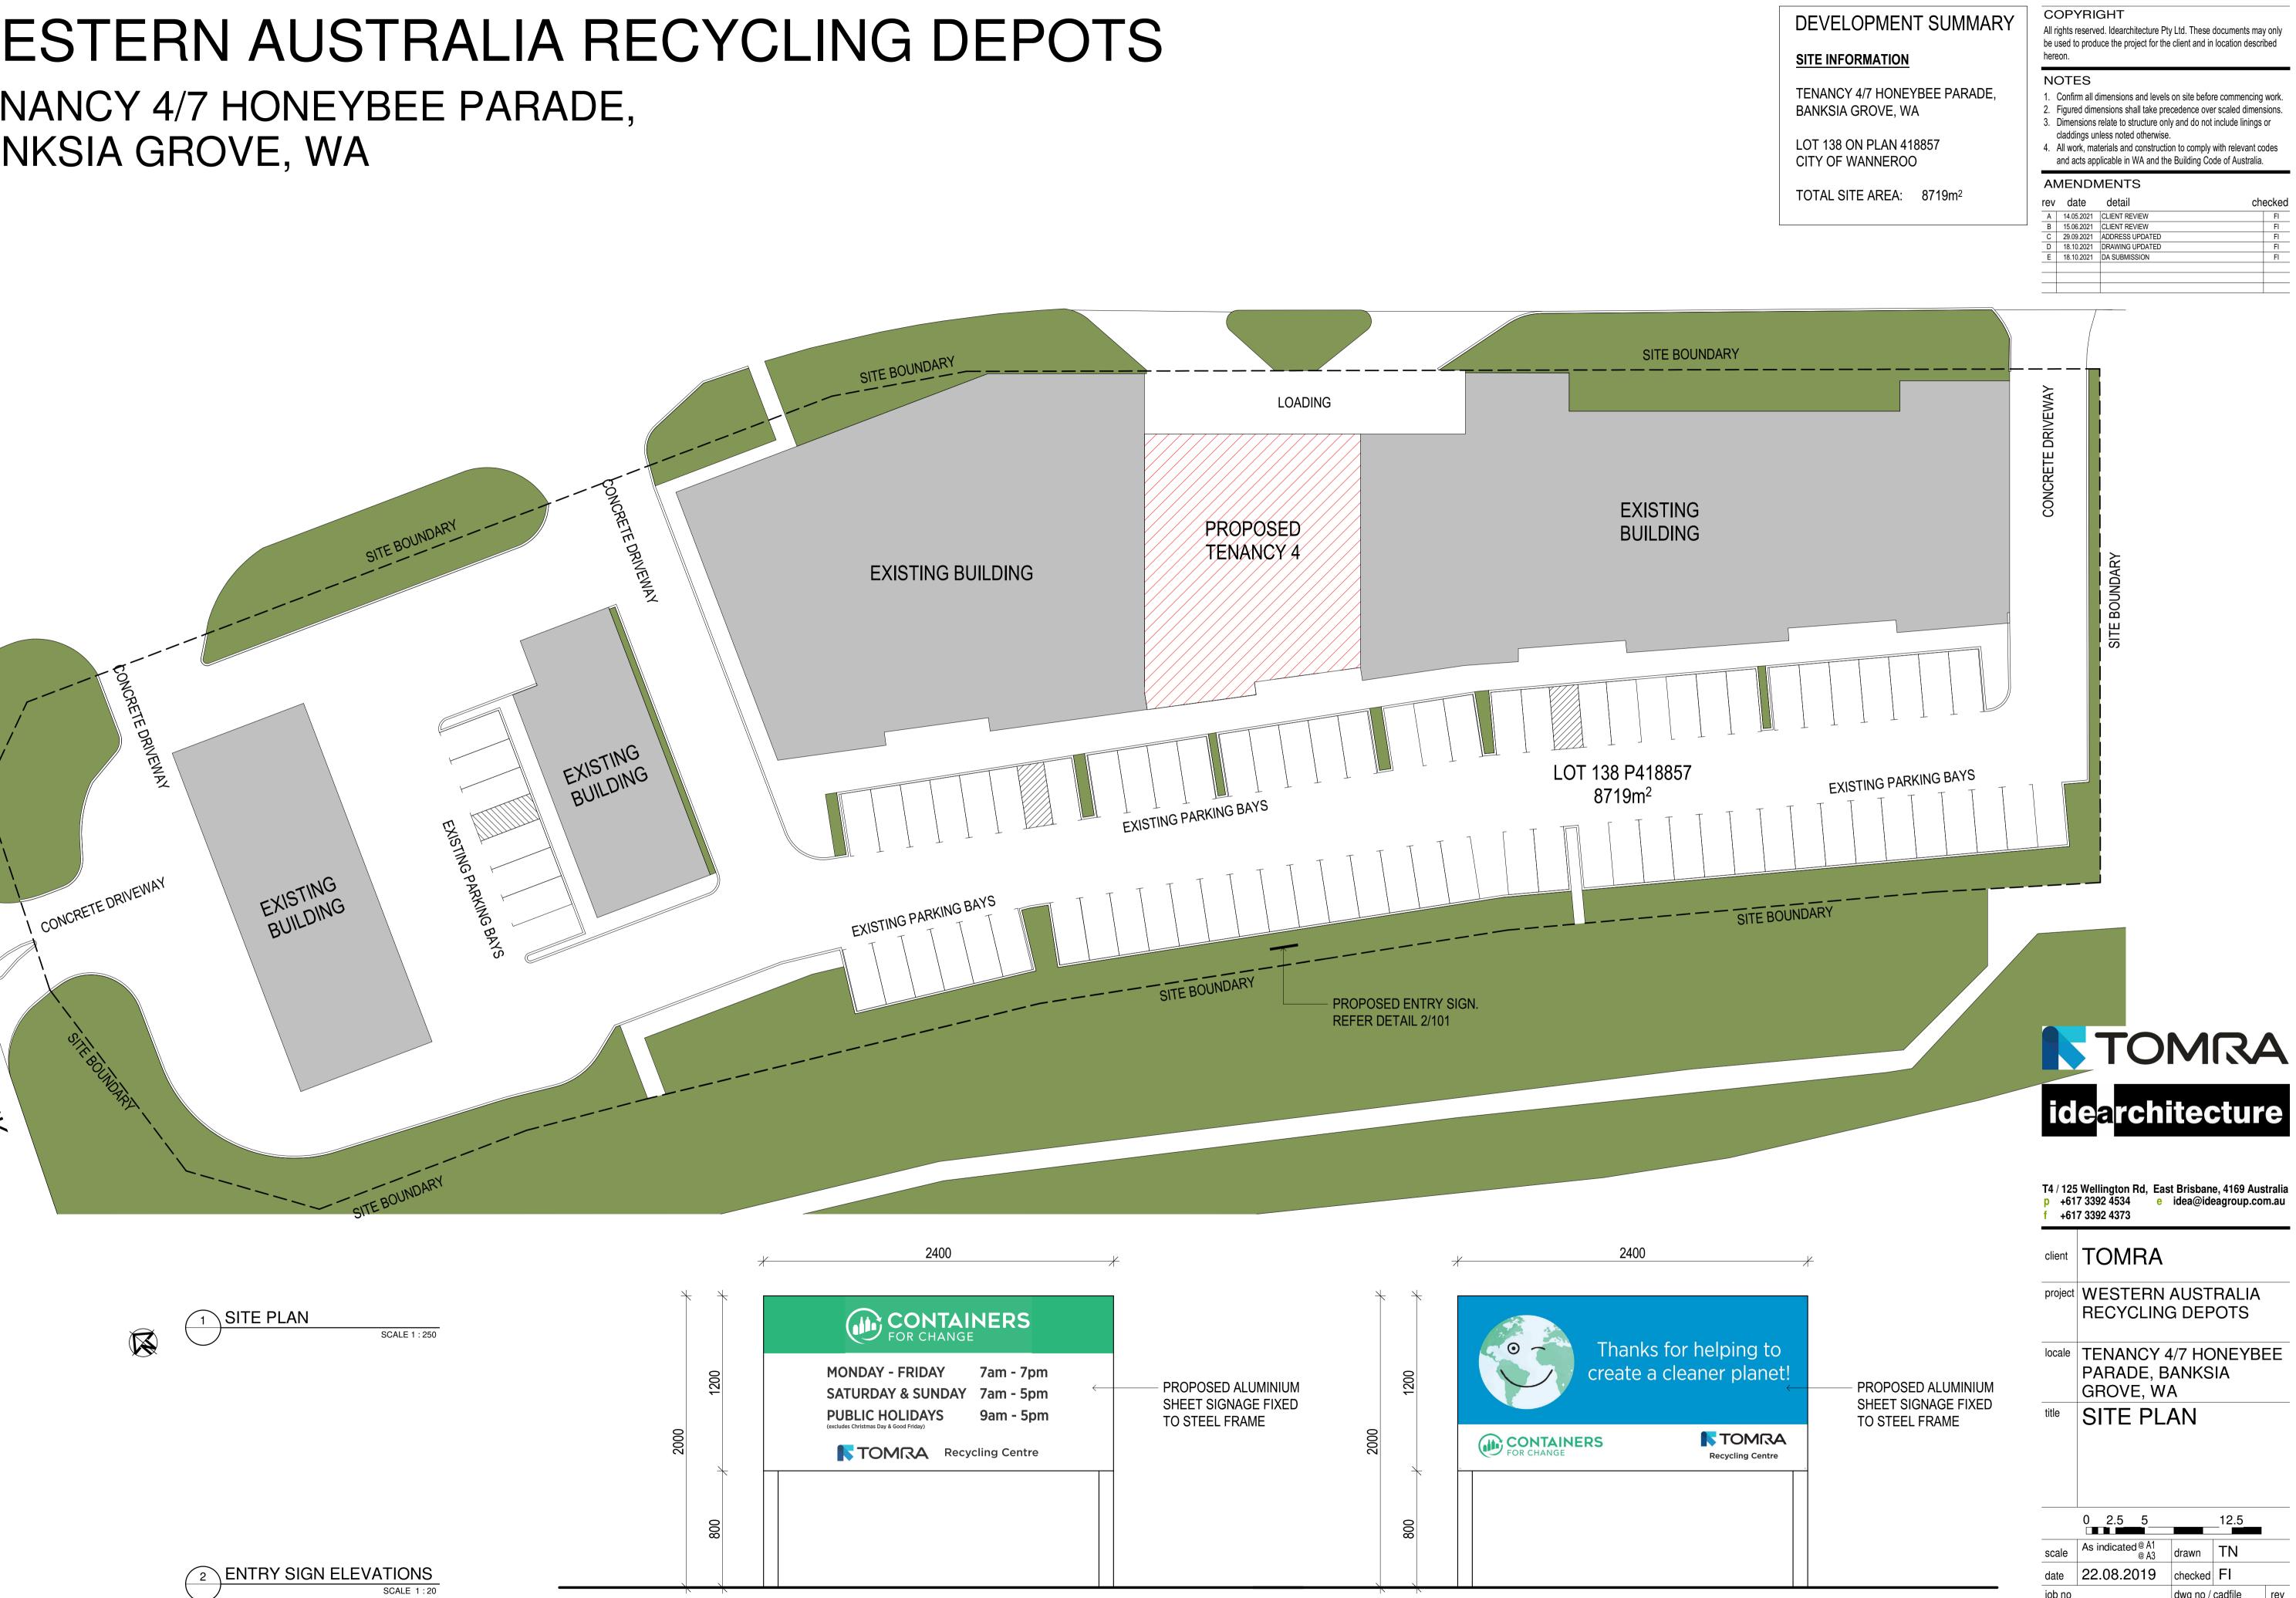

| p +61         | Wellington Rd, Eas<br>7 3392 4534 e<br>7 3392 4373   |            | e, 4169 Aus<br>agroup.co |          |
|---------------|------------------------------------------------------|------------|--------------------------|----------|
| client        | TOMRA                                                |            |                          |          |
| project       | WESTERN AUSTRALIA<br>RECYCLING DEPOTS                |            |                          |          |
| locale        | TENANCY 4/7 HONEYBEE<br>PARADE, BANKSIA<br>GROVE, WA |            |                          |          |
| title         | SITE PL/                                             | 4N         |                          |          |
|               | 0 2.5 5                                              |            | 12.5                     |          |
| scale         | As indicated @ A1<br>@ A3                            | drawn      | TN                       |          |
| date          | 22.08.2019                                           | checked    | FI                       |          |
| job no<br>200 | 1-1357-13                                            | dwg no / d |                          | rev<br>E |