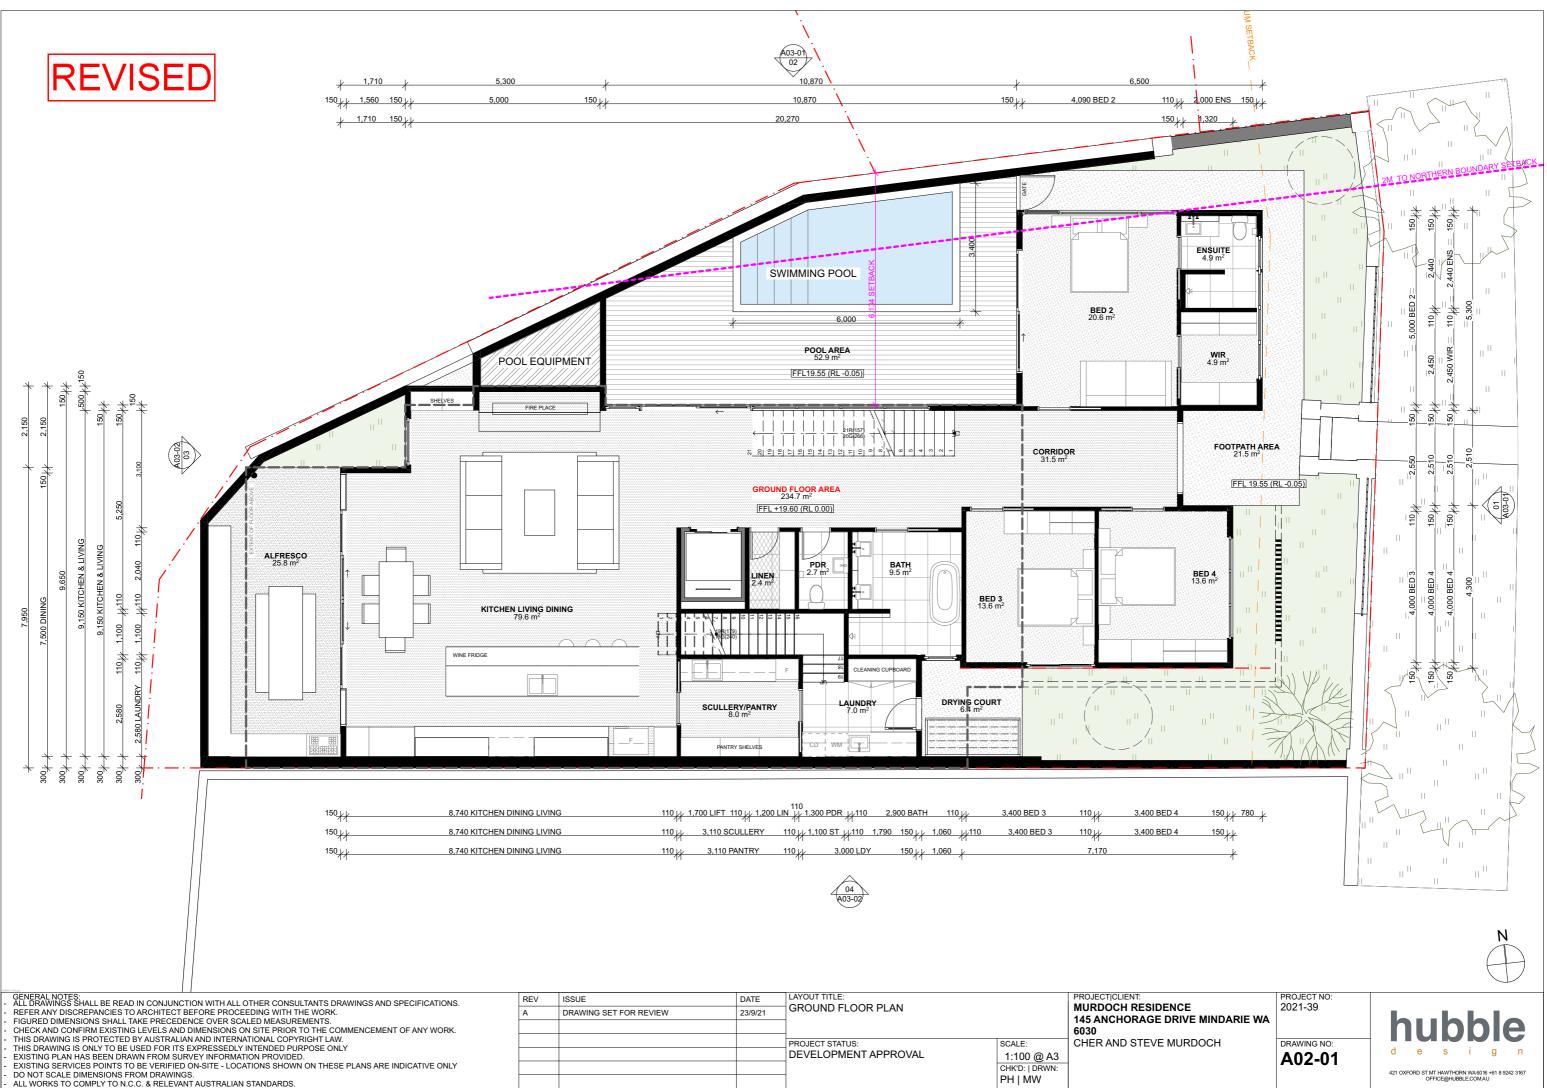

|                                                 |
|                                               |                                                 |
|                                               |                                                 |
|                                               |                                                 |
|                                               |                                                 |
| L                                             |                                                 |
|                                               |                                                 |



ENCE DRIVE MINDARIE WA

E MURDOCH

PROJECT NO: 2021-39



hubble e si g d









hubble d e si g



ALL WORKS TO COMPLY TO N.C.C. & RELEVANT AUSTRALIAN STANDARDS.





| <ul> <li>CHECK AND CONFIRM EXISTING LEVELS AND DIMENSIONS ON SITE PRIOR TO THE COMMENCEMENT OF ANY WORK.</li> </ul> |   | 1 |
|---------------------------------------------------------------------------------------------------------------------|---|---|
| - THIS DRAWING IS PROTECTED BY AUSTRALIAN AND INTERNATIONAL COPYRIGHT LAW.                                          |   | 1 |
| THIS DRAWING IS ONLY TO BE USED FOR ITS EXPRESSEDLY INTENDED PURPOSE ONLY                                           | - | l |
| - EXISTING PLAN HAS BEEN DRAWN FROM SURVEY INFORMATION PROVIDED.                                                    | 1 | 1 |
| EVICTING OF DUINTO TO BE VERIFIED ON OTE - LOCATIONS OF DUINT ON THESE DUANS ARE INDICAT