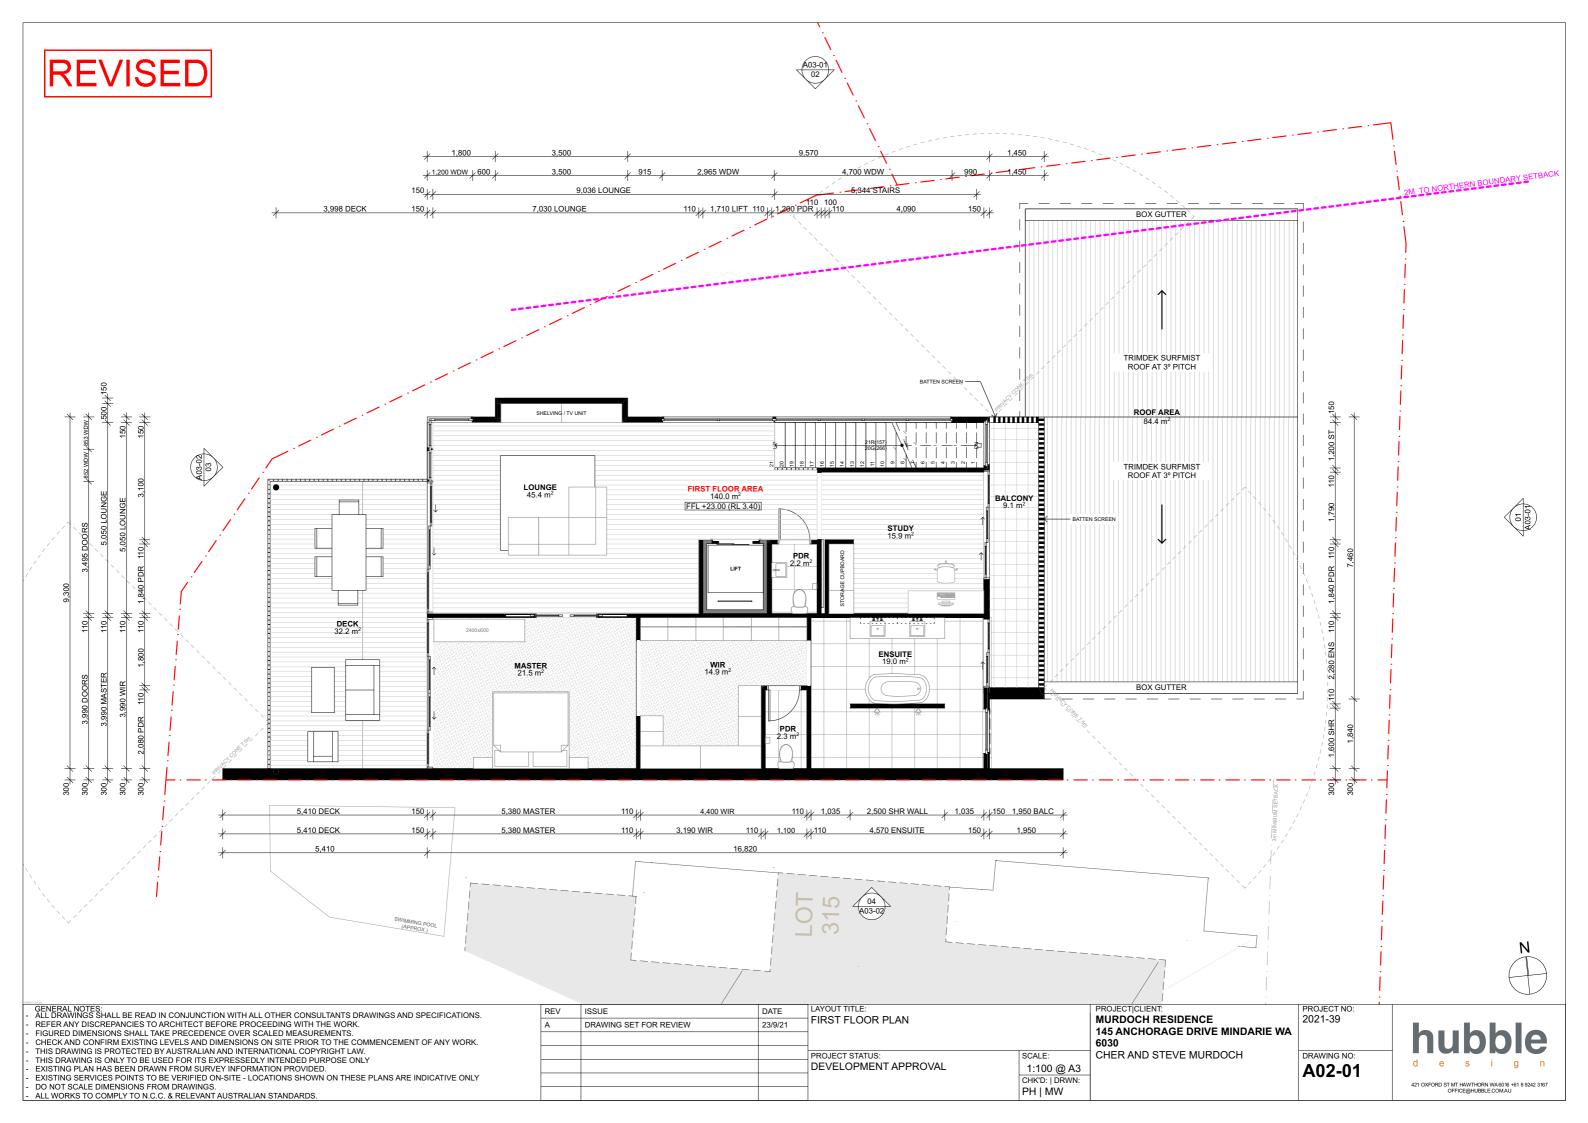

|
|                                               |                                                 |
|                                               |                                                 |
|                                               |                                                 |
|                                               |                                                 |
| L                                             |                                                 |
|                                               |                                                 |



ENCE DRIVE MINDARIE WA

E MURDOCH

PROJECT NO: 2021-39



hubble e si g d









hubble d e si g



ALL WORKS TO COMPLY TO N.C.C. & RELEVANT AUSTRALIAN STANDARDS.





| <ul> <li>CHECK AND CONFIRM EXISTING LEVELS AND DIMENSIONS ON SITE PRIOR TO THE COMMENCEMENT OF ANY WORK.</li> </ul> |   | 1 |
|---------------------------------------------------------------------------------------------------------------------|---|---|
| - THIS DRAWING IS PROTECTED BY AUSTRALIAN AND INTERNATIONAL COPYRIGHT LAW.                                          |   | 1 |
| THIS DRAWING IS ONLY TO BE USED FOR ITS EXPRESSEDLY INTENDED PURPOSE ONLY                                           | - | l |
| - EXISTING PLAN HAS BEEN DRAWN FROM SURVEY INFORMATION PROVIDED.                                                    | 1 | 1 |
| EVICTING OF DUINTO TO BE VERIFIED ON OTE - LOCATIONS OF DUINT ON THESE DUANS ARE INDICATIVE ONLY                    |   | ( |



EXISTING SERVICES POINTS