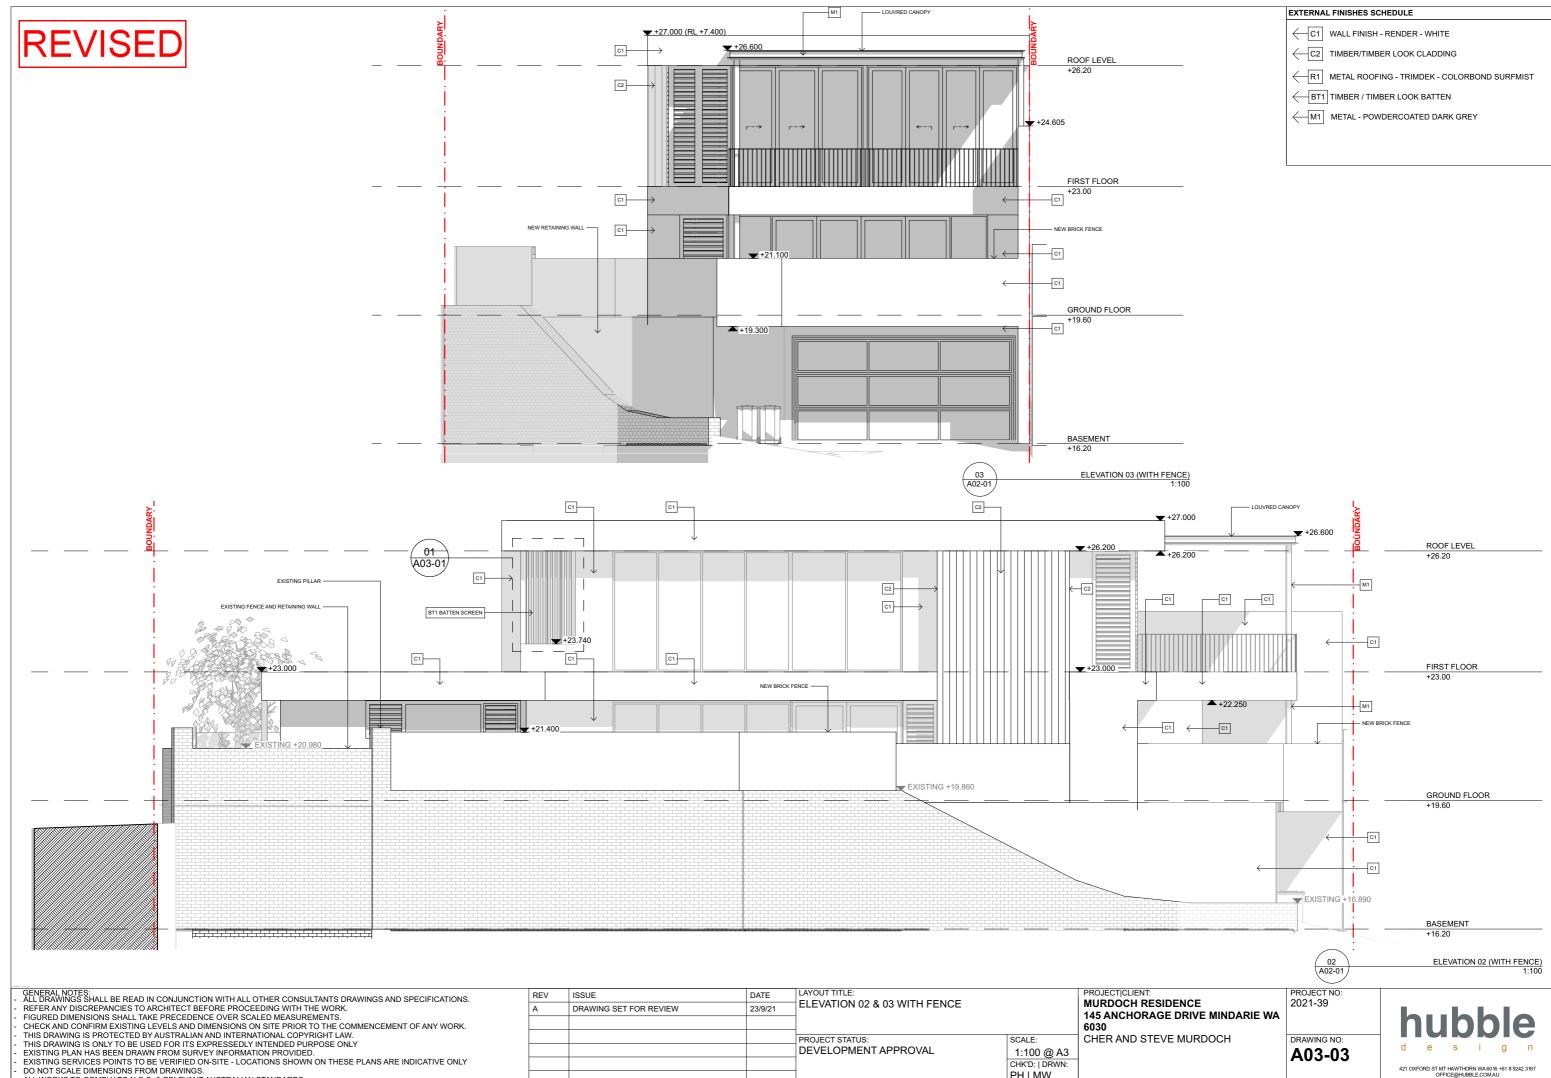

|   | GENERAL NOTES:<br>- ALL DRAWINGS SHALL BE READ IN CONJUNCTION WITH ALL OTHER CONSULTANTS DRAWINGS AND SPECIFICATIONS.                                                                                                                                                          | REV | ISSUE                                   | DATE     | LAYOUT TITLE:        |                | PROJECT CLIENT:                             |
|---|--------------------------------------------------------------------------------------------------------------------------------------------------------------------------------------------------------------------------------------------------------------------------------|-----|-----------------------------------------|----------|----------------------|----------------|---------------------------------------------|
|   | <ul> <li>REFER ANY DISCREPANCIES TO ARCHITECT BEFORE PROCEEDING WITH THE WORK.</li> <li>FIGURED DIMENSIONS SHALL TAKE PRECEDENCE OVER SCALED MEASUREMENTS.</li> <li>CHECK AND CONFIRM EXISTING LEVELS AND DIMENSIONS ON SITE PRIOR TO THE COMMENCEMENT OF ANY WORK.</li> </ul> | В   | DRAWING SET FOR DEVELOPMENT<br>APPROVAL | 16/11/21 | ELEVATION 01 & 02    |                | MURDOCH RESIDEN<br>145 ANCHORAGE DF<br>6030 |
| l | THIS DRAWING IS PROTECTED BY AUSTRALIAN AND INTERNATIONAL COPYRIGHT LAW.                                                                                                                                                                                                       | A   | DRAWING SET FOR REVIEW                  | 23/9/21  | PROJECT STATUS:      | SCALE:         | CHER AND STEVE M                            |
| l | THIS DRAWING IS ONLY TO BE USED FOR ITS EXPRESSEDLY INTENDED PURPOSE ONLY     EXISTING PLAN HAS BEEN DRAWN FROM SURVEY INFORMATION PROVIDED.                                                                                                                                   |     |                                         |          | DEVELOPMENT APPROVAL | 1:100, 1:50 @  |                                             |
| l | - EXISTING SERVICES POINTS TO BE VERIFIED ON-SITE - LOCATIONS SHOWN ON THESE PLANS ARE INDICATIVE ONLY                                                                                                                                                                         |     |                                         |          | 1                    | CHK'D:   DRWN: |                                             |
|   | DO NOT SCALE DIMENSIONS FROM DRAWINGS.     ALL WORKS TO COMPLY TO N.C.C. & RELEVANT AUSTRALIAN STANDARDS.                                                                                                                                                                      |     |                                         |          |                      | PH   MW        |                                             |
|   |                                                                                                                                                                                                                                                                                |     |                                         |          |                      |                |                                             |

NCE DRIVE MINDARIE WA

/URDOCH

A03-01

DRAWING NO:

s i 421 OXFORD ST MT HAWTHORN WA 6016 +61 8 9242 3167 OFFICE@HUBBLE.COMAU

e

| Theorem bimentoron of the three bende over ook leb mentoon emento.                      |
|-----------------------------------------------------------------------------------------|
| - CHECK AND CONFIRM EXISTING LEVELS AND DIMENSIONS ON SITE PRIOR TO THE COMMENCEMENT OF |
| - THIS DRAWING IS PROTECTED BY AUSTRALIAN AND INTERNATIONAL COPYRIGHT LAW.              |