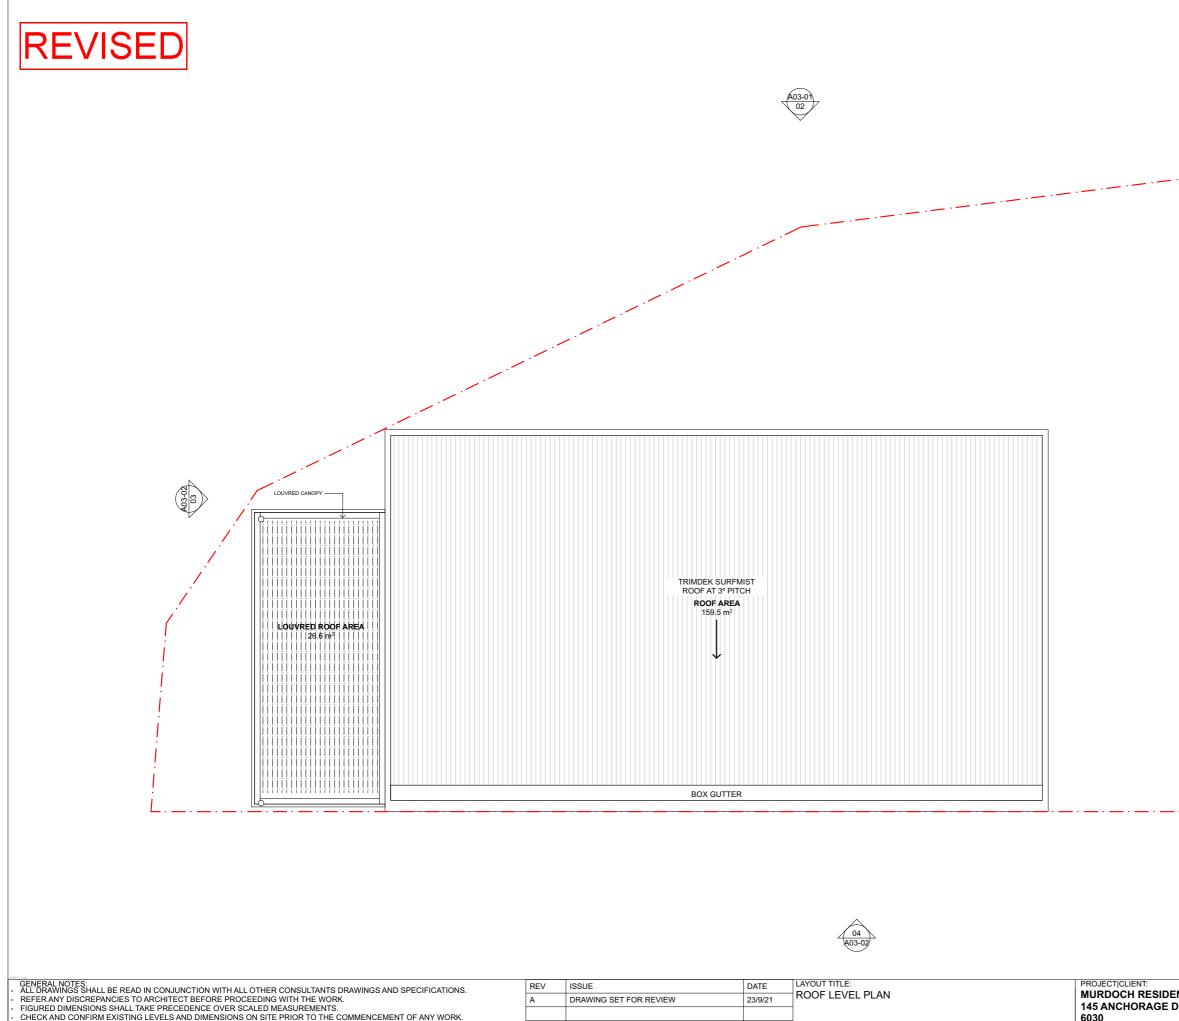

DRAWING SET FOR DEVELOPMENT 145 ANCHORAGE DRIVE MINDARIE WA 16/11/21 APPROVAL 6030 DRAWING SET FOR REVIEW 23/9/21 CHER AND STEVE MURDOCH PROJECT STATUS: SCALE: DEVELOPMENT APPROVAL 1:200 @ A3 CHK'D: | DRWN: PH | MW