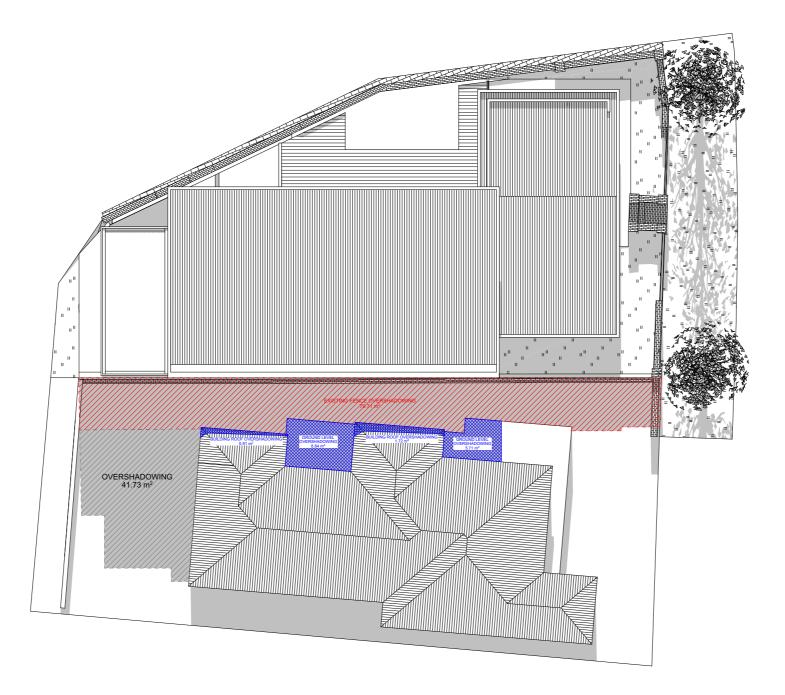

| GENERAL NOTES:<br>- ALL DRAWINGS SHALL BE READ IN CONJUNCTION WITH ALL OTHER CONSULTANTS DRAWINGS AND SPECIFICAT                                       | TIONS. REV | ISSUE                                   | DATE     |                       |                | PROJECTICLIENT:<br>MURDOCH RESIDE |
|--------------------------------------------------------------------------------------------------------------------------------------------------------|------------|-----------------------------------------|----------|-----------------------|----------------|-----------------------------------|
| REFER ANY DISCREPANCIES TO ARCHITECT BEFORE PROCEEDING WITH THE WORK.     FIGURED DIMENSIONS SHALL TAKE PRECEDENCE OVER SCALED MEASUREMENTS.           | А          | DRAWING SET FOR DEVELOPMENT<br>APPROVAL | 16/11/21 | OVERSHADOWING DIAGRAM |                | 145 ANCHORAGE                     |
| - CHECK AND CONFIRM EXISTING LEVELS AND DIMENSIONS ON SITE PRIOR TO THE COMMENCEMENT OF ANY W                                                          | VORK.      | AFFROVAL                                |          | _                     |                | 6030                              |
| THIS DRAWING IS PROTECTED BY AUSTRALIAN AND INTERNATIONAL COPYRIGHT LAW.     THIS DRAWING IS ONLY TO BE USED FOR ITS EXPRESSEDLY INTENDED PURPOSE ONLY |            |                                         |          | PROJECT STATUS:       | SCALE:         | CHER AND STEVE                    |
| - EXISTING PLAN HAS BEEN DRAWN FROM SURVEY INFORMATION PROVIDED.                                                                                       |            |                                         |          | DEVELOPMENT APPROVAL  | 1:200 @ A3     |                                   |
| - EXISTING SERVICES POINTS TO BE VERIFIED ON-SITE - LOCATIONS SHOWN ON THESE PLANS ARE INDICATIVE                                                      | ONLY       |                                         |          |                       | CHK'D:   DRWN: | 1                                 |
| O NOT SCALE DIMENSIONS FROM DRAWINGS.     ALL WORKS TO COMPLY TO N.C.C. & RELEVANT AUSTRALIAN STANDARDS.                                               |            |                                         |          |                       | PH   MW        |                                   |

SHADOW OUTLINE @1200 21 JUNE

MURDOCH

PROJECT NO: 2021-39

hubble d e s i g n 421 OXFORD ST MT HAWTHORN WAR60 6 - 61 8 9242 3167 OFFICE@HUBBLECOMAU