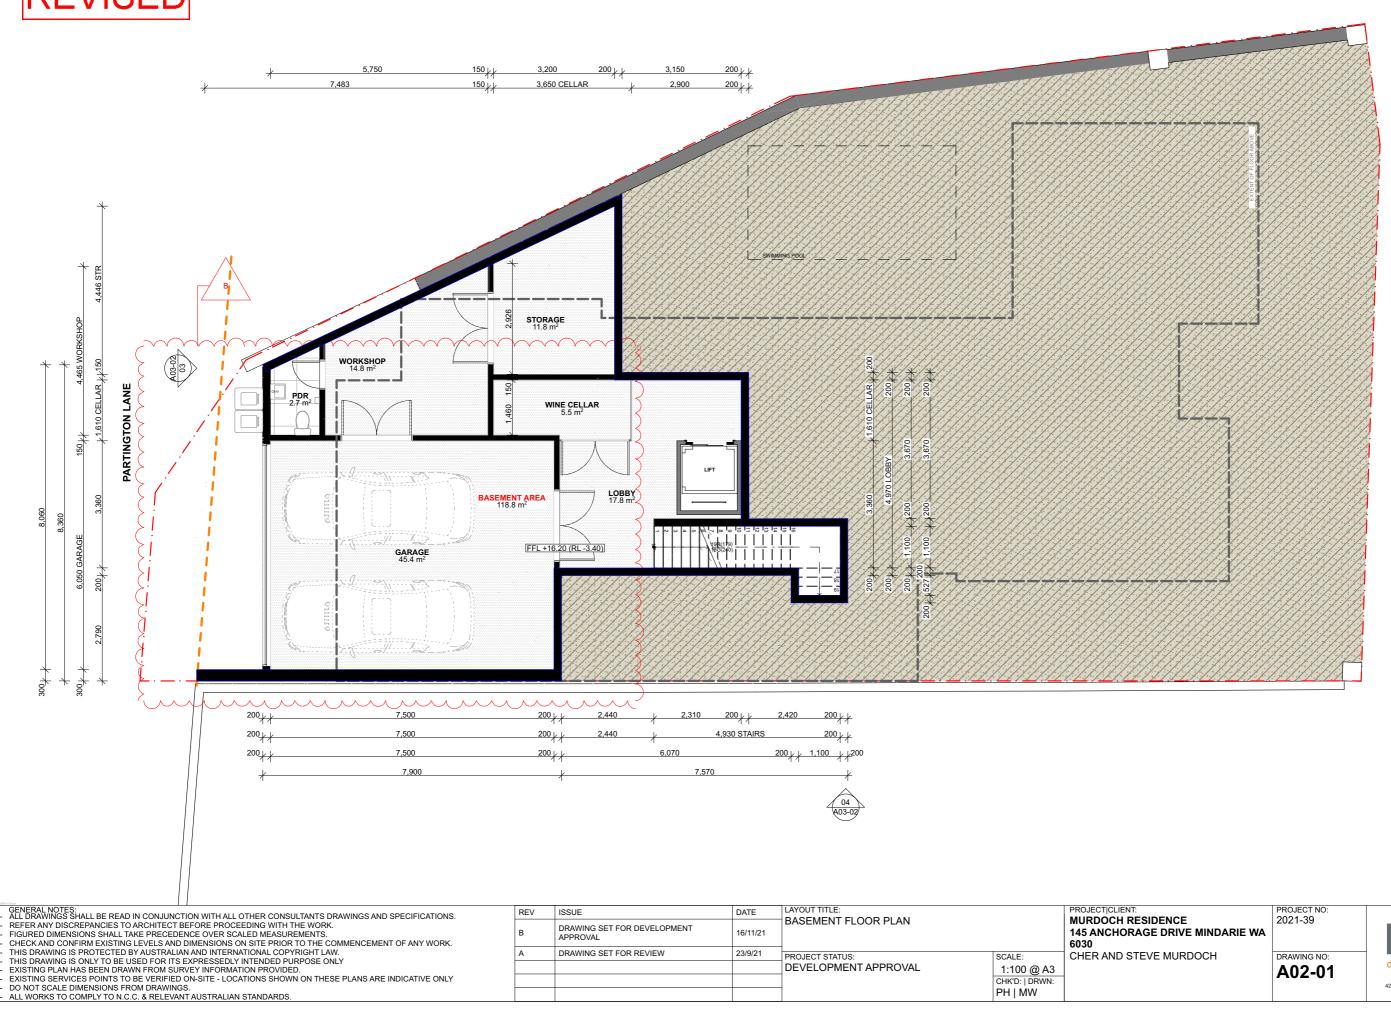

DRAWING SET FOR DEVELOPMENT 145 ANCHORAGE DRIVE MINDARIE WA 16/11/21 APPROVAL 6030 DRAWING SET FOR REVIEW 23/9/21 CHER AND STEVE MURDOCH PROJECT STATUS: SCALE: DEVELOPMENT APPROVAL 1:200 @ A3 CHK'D: | DRWN: PH | MW

PROJECT NO: 2021-39

| GENERAL NOTES:<br>• ALL DRAWINGS SHALL BE READ IN CONJUNCTION WITH ALL OTHER CONSULTANTS DRAWINGS AND SPECIFICATIONS.                                                                                                                          | REV | ISSUE                                   | DATE     | LAYOUT TITLE:<br>BASEMENT LEVEL SITE PLAN |                | PROJECT CLIENT:<br>MURDOCH RESID |
|------------------------------------------------------------------------------------------------------------------------------------------------------------------------------------------------------------------------------------------------|-----|-----------------------------------------|----------|-------------------------------------------|----------------|----------------------------------|
| REFER ANY DISCREPANCIES TO ARCHITECT BEFORE PROCEEDING WITH THE WORK.<br>FIGURED DIMENSIONS SHALL TAKE PRECEDENCE OVER SCALED MEASUREMENTS.<br>CHECK AND CONFIRM EXISTING LEVELS AND DIMENSIONS ON SITE PRIOR TO THE COMMENCEMENT OF ANY WORK. | в   | DRAWING SET FOR DEVELOPMENT<br>APPROVAL | 16/11/21 | BASEMENT LEVEL SITE PLAN                  |                | 145 ANCHORAGE                    |
| THIS DRAWING IS PROTECTED BY AUSTRALIAN AND INTERNATIONAL COPYRIGHT LAW.                                                                                                                                                                       | A   | DRAWING SET FOR REVIEW                  | 23/9/21  | PROJECT STATUS:                           | SCALE:         | CHER AND STEVE                   |
| THIS DRAWING IS ONLY TO BE USED FOR ITS EXPRESSEDLY INTENDED PURPOSE ONLY     EXISTING PLAN HAS BEEN DRAWN FROM SURVEY INFORMATION PROVIDED.                                                                                                   |     |                                         |          | DEVELOPMENT APPROVAL                      | 1:200 @ A3     |                                  |
| - EXISTING SERVICES POINTS TO BE VERIFIED ON-SITE - LOCATIONS SHOWN ON THESE PLANS ARE INDICATIVE ONLY                                                                                                                                         |     |                                         |          |                                           | CHK'D:   DRWN: | 1                                |
| - DO NOT SCALE DIMENSIONS FROM DRAWINGS.<br>- ALL WORKS TO COMPLY TO N.C.C. & RELEVANT AUSTRALIAN STANDARDS.                                                                                                                                   |     |                                         |          |                                           | PH   MW        |                                  |