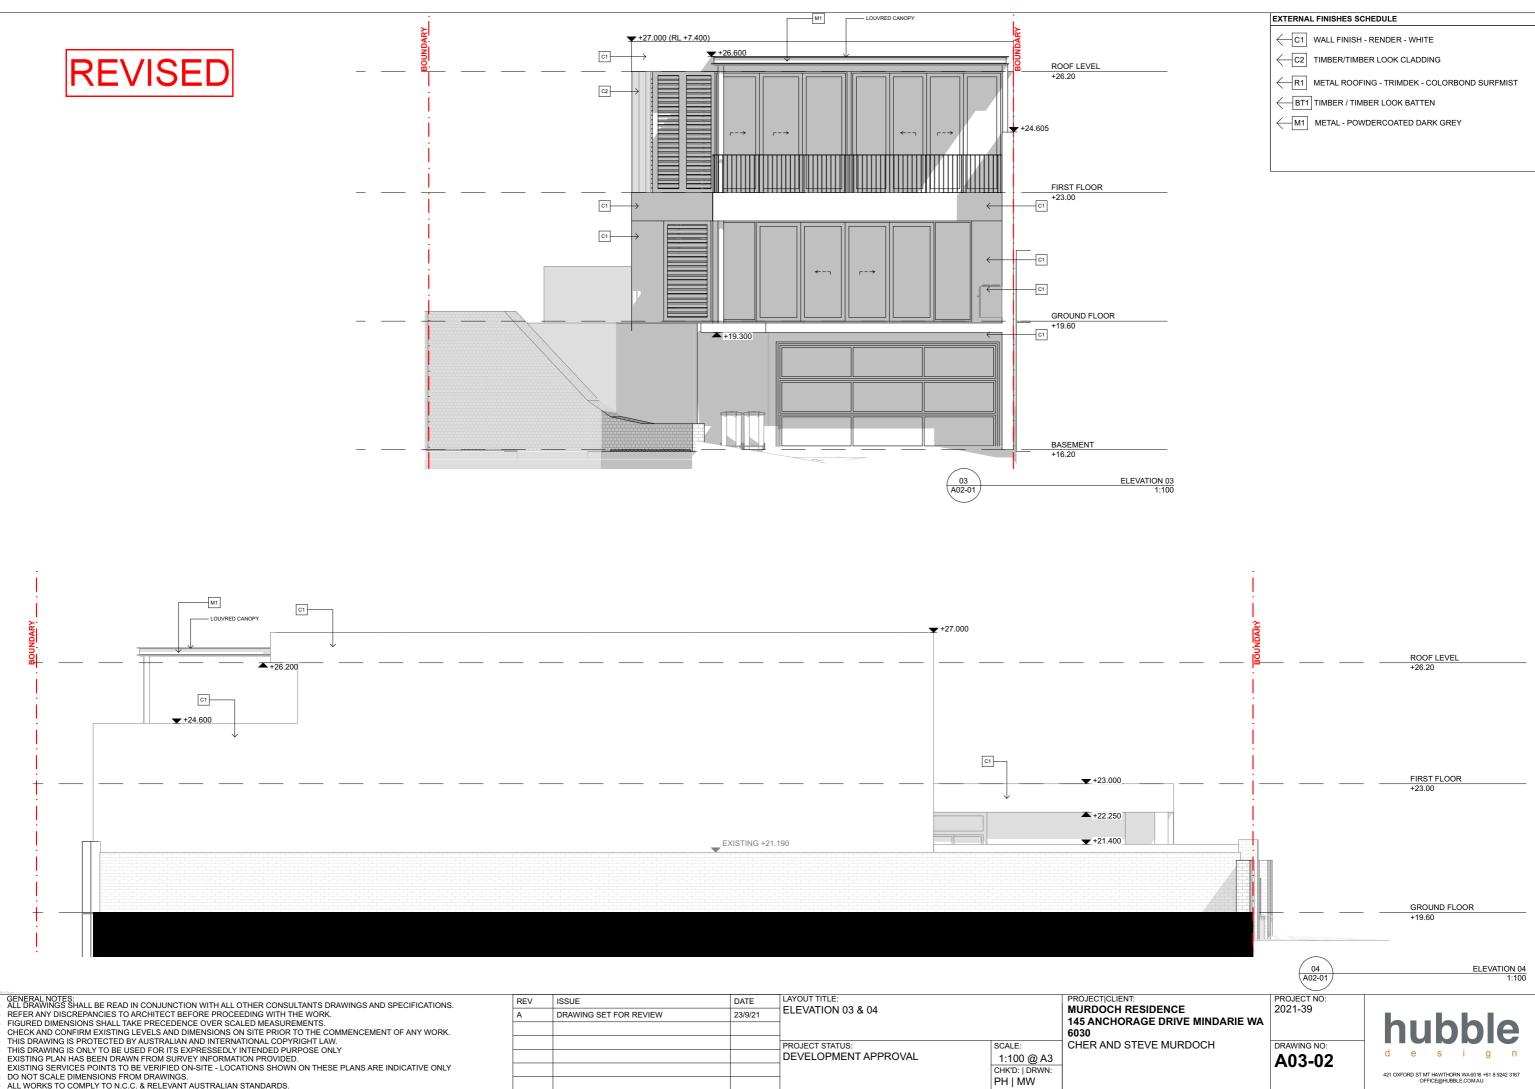

|     |                                         |          |                      | PH   MW        |                                             |
|   |                                                                                                                                                                                                                                                                                |     |                                         |          |                      |                |                                             |



NCE DRIVE MINDARIE WA

/URDOCH

A03-01

DRAWING NO:

s i 421 OXFORD ST MT HAWTHORN WA 6016 +61 8 9242 3167 OFFICE@HUBBLE.COMAU

e



| Theorem bimentoron of the three bende over ook leb mentoon emento.                      |
|-----------------------------------------------------------------------------------------|
| - CHECK AND CONFIRM EXISTING LEVELS AND DIMENSIONS ON SITE PRIOR TO THE COMMENCEMENT OF |
| - THIS DRAWING IS PROTECTED BY AUSTRALIAN AND INTERNATIONAL COPYRIGHT LAW.              |

- ALL WORKS TO COMPLY TO N.C.C. & RELEVANT AUSTRALIAN STANDARDS.









| MURDOCH RESIDEN  |
|------------------|
| 145 ANCHORAGE DE |
| 6030             |
| CHER AND STEVE M |
| 43               |
| 'N:              |
|                  |
|                  |





| GENERAL NOTES:<br>- ALL DRAWINGS SHALL BE READ IN CONJUNCTION WITH ALL OTHER CONSULTANTS DRAWINGS AND SPECIFICAT                                       | TIONS.