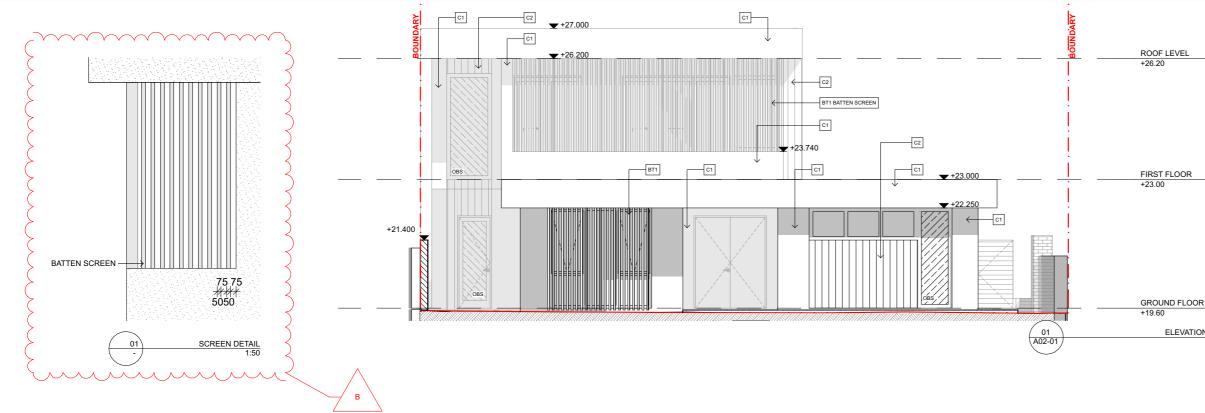

|   | GENERAL NOTES:<br>- ALL DRAWINGS SHALL BE READ IN CONJUNCTION WITH ALL OTHER CONSULTANTS DRAWINGS AND SPECIFICATIONS.                                                                                                                                                          | REV | ISSUE                                   | DATE     | LAYOUT TITLE:        |                | PROJECT CLIENT:                             |
|---|--------------------------------------------------------------------------------------------------------------------------------------------------------------------------------------------------------------------------------------------------------------------------------|-----|-----------------------------------------|----------|----------------------|----------------|---------------------------------------------|
|   | <ul> <li>REFER ANY DISCREPANCIES TO ARCHITECT BEFORE PROCEEDING WITH THE WORK.</li> <li>FIGURED DIMENSIONS SHALL TAKE PRECEDENCE OVER SCALED MEASUREMENTS.</li> <li>CHECK AND CONFIRM EXISTING LEVELS AND DIMENSIONS ON SITE PRIOR TO THE COMMENCEMENT OF ANY WORK.</li> </ul> | В   | DRAWING SET FOR DEVELOPMENT<br>APPROVAL | 16/11/21 | ELEVATION 01 & 02    |                | MURDOCH RESIDEN<br>145 ANCHORAGE DF<br>6030 |
| l | THIS DRAWING IS PROTECTED BY AUSTRALIAN AND INTERNATIONAL COPYRIGHT LAW.                                                                                                                                                                                                       | A   | DRAWING SET FOR REVIEW                  | 23/9/21  | PROJECT STATUS:      | SCALE:         | CHER AND STEVE M                            |
| l | THIS DRAWING IS ONLY TO BE USED FOR ITS EXPRESSEDLY INTENDED PURPOSE ONLY     EXISTING PLAN HAS BEEN DRAWN FROM SURVEY INFORMATION PROVIDED.                                                                                                                                   |     |                                         |          | DEVELOPMENT APPROVAL | 1:100, 1:50 @  |                                             |
| l | - EXISTING SERVICES POINTS TO BE VERIFIED ON-SITE - LOCATIONS SHOWN ON THESE PLANS ARE INDICATIVE ONLY                                                                                                                                                                         |     |                                         |          | 1                    | CHK'D:   DRWN: |                                             |
|   | DO NOT SCALE DIMENSIONS FROM DRAWINGS.     ALL WORKS TO COMPLY TO N.C.C. & RELEVANT AUSTRALIAN STANDARDS.                                                                                                                                                                      |     |                                         |          |                      | PH   MW        |                                             |
|   |                                                                                                                                                                                                                                                                                |     |                                         |          |                      |                |                                             |