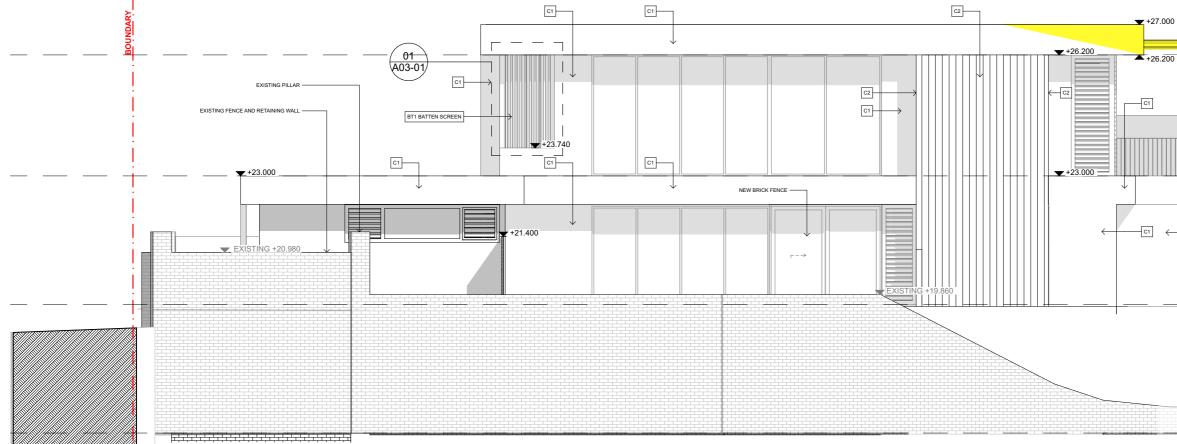

|   | GENERAL NOTES:<br>- ALL DRAWINGS SHALL BE READ IN CONJUNCTION WITH ALL OTHER CONSULTANTS DRAWINGS AND SPECIFICATIONS.                                                                                                                                                          | REV | ISSUE                                   | DATE     | LAYOUT TITLE:        |                | PROJECT CLIENT:                             |
|---|--------------------------------------------------------------------------------------------------------------------------------------------------------------------------------------------------------------------------------------------------------------------------------|-----|-----------------------------------------|----------|----------------------|----------------|---------------------------------------------|
|   | <ul> <li>REFER ANY DISCREPANCIES TO ARCHITECT BEFORE PROCEEDING WITH THE WORK.</li> <li>FIGURED DIMENSIONS SHALL TAKE PRECEDENCE OVER SCALED MEASUREMENTS.</li> <li>CHECK AND CONFIRM EXISTING LEVELS AND DIMENSIONS ON SITE PRIOR TO THE COMMENCEMENT OF ANY WORK.</li> </ul> | В   | DRAWING SET FOR DEVELOPMENT<br>APPROVAL | 16/11/21 | ELEVATION 01 & 02    |                | MURDOCH RESIDEN<br>145 ANCHORAGE DF<br>6030 |
| l | THIS DRAWING IS PROTECTED BY AUSTRALIAN AND INTERNATIONAL COPYRIGHT LAW.                                                                                                                                                                                                       | A   | DRAWING SET FOR REVIEW                  | 23/9/21  | PROJECT STATUS:      | SCALE:         | CHER AND STEVE M                            |
| l | THIS DRAWING IS ONLY TO BE USED FOR ITS EXPRESSEDLY INTENDED PURPOSE ONLY     EXISTING PLAN HAS BEEN DRAWN FROM SURVEY INFORMATION PROVIDED.                                                                                                                                   |     |                                         |          | DEVELOPMENT APPROVAL | 1:100, 1:50 @  |                                             |
| l | - EXISTING SERVICES POINTS TO BE VERIFIED ON-SITE - LOCATIONS SHOWN ON THESE PLANS ARE INDICATIVE ONLY                                                                                                                                                                         |     |                                         |          | 1                    | CHK'D:   DRWN: |                                             |
|   | DO NOT SCALE DIMENSIONS FROM DRAWINGS.     ALL WORKS TO COMPLY TO N.C.C. & RELEVANT AUSTRALIAN STANDARDS.                                                                                                                                                                      |     |                                         |          |                      | PH   MW        |                                             |
|   |                                                                                                                                                                                                                                                                                |     |                                         |          |                      |                |                                             |