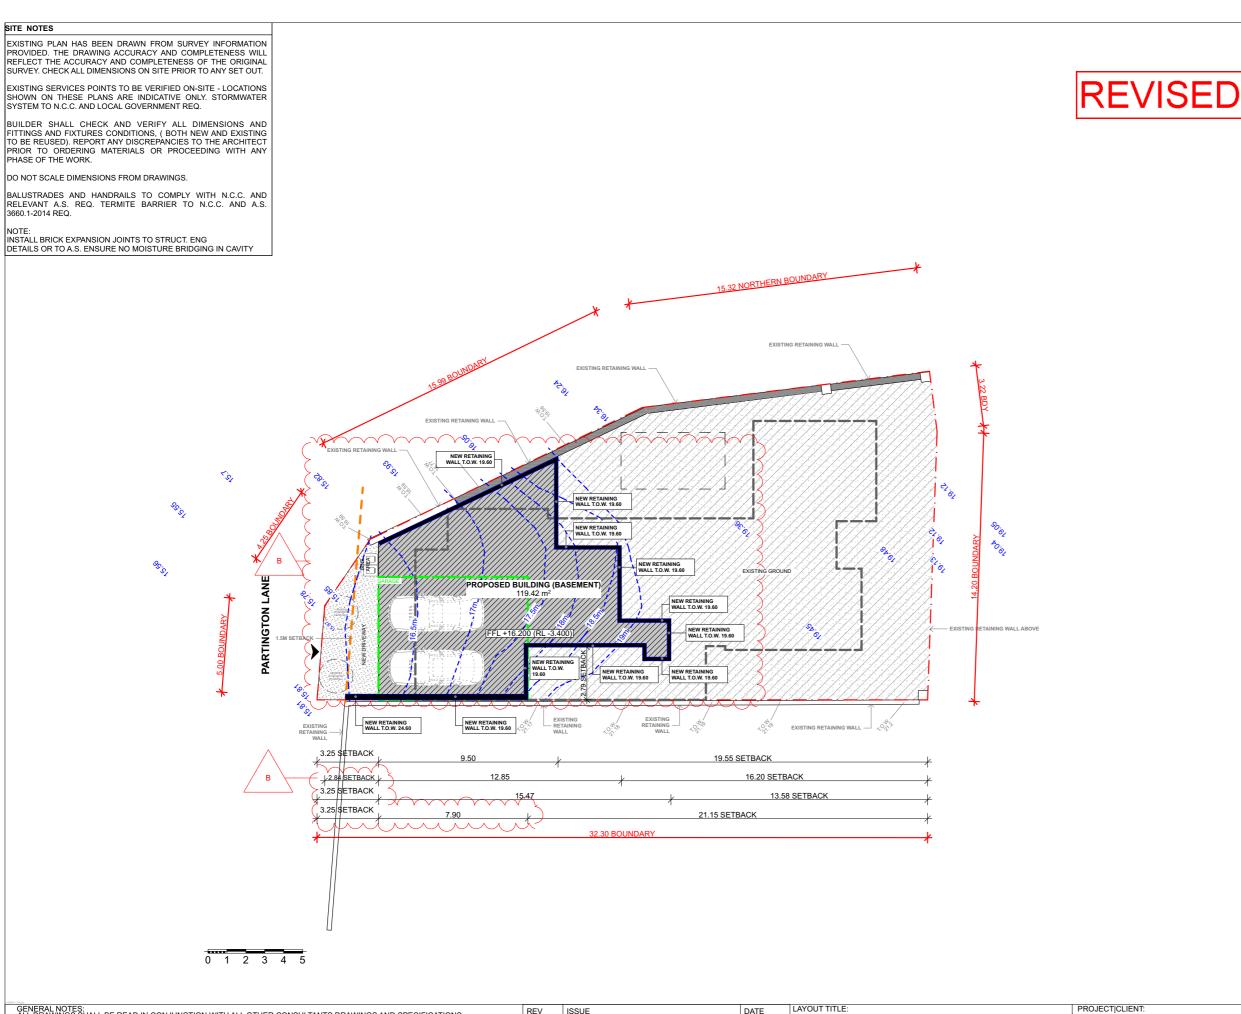

- THIS DRAWING IS PROTECTED BY AUSTRALIAN AND INTERNATIONAL COPYRIGHT LAW. THIS DRAWING IS ONLY TO BE USED FOR ITS EXPRESSEDLY INTENDED PURPOSE ONLY EXISTING PLAN HAS BEEN DRAWN FROM SURVEY INFORMATION PROVIDED.

- EXISTING SERVICES POINTS TO BE VERIFIED ON-SITE LOCATIONS SHOWN ON THESE PLANS ARE INDICATIVE ONLY DO NOT SCALE DIMENSIONS FROM DRAWINGS.
- ALL WORKS TO COMPLY TO N.C.C. & RELEVANT AUSTRALIAN STANDARDS.

DRAWING SET FOR DEVELOPMENT 145 ANCHORAGE DRIVE MINDARIE WA 16/11/21 APPROVAL 6030 DRAWING SET FOR REVIEW 23/9/21 CHER AND STEVE MURDOCH PROJECT STATUS: SCALE: DEVELOPMENT APPROVAL 1:200 @ A3 CHK'D: | DRWN: PH | MW

| SITE LEGEND                             | S                                               |
|-----------------------------------------|-------------------------------------------------|
| <u> </u>                                | SITE BOUNDARY                                   |
|                                         | NEW BUILDING                                    |
| 19.60                                   | NEW GROUND LEVEL HEIGHT                         |
| ±0.00                                   | EXISTING GROUND LEVEL HEIGHT                    |
| T.O.W. 00.00                            | NEW WALL HEIGHT                                 |
| T.O.W. 0.00                             | EXISTING WALL HEIGHT                            |
|                                         | NEW TREE                                        |
| and | EXISTING TREE TO BE RETAINED                    |
| >                                       | ENTRANCE TO LOT                                 |
| ⊳                                       | ENTRANCE TO BUILDING                            |
| н <sup>н</sup><br>н                     | NEW LANDSCAPING AREA                            |
| н н                                     | EXISTING LAWN                                   |
|                                         | NEW SLIP-RESISTANT AGGREGATE<br>CONCRETE PAVING |
|                                         |                                                 |
|                                         |                                                 |
|                                         |                                                 |
|                                         |                                                 |
|                                         |                                                 |
|                                         |                                                 |
|                                         |                                                 |
|                                         |                                                 |
|                                         |                                                 |