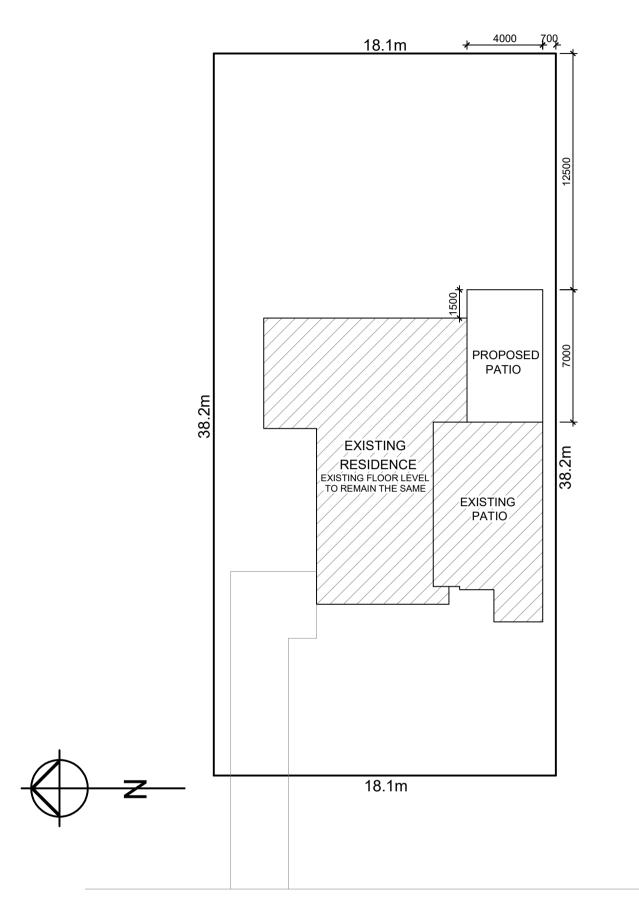

MORGAN WAY

| COPYRIGHT             |                                    |                                                             |                           |
|-----------------------|------------------------------------|-------------------------------------------------------------|---------------------------|
| Complete<br>approvals | CLIENT:<br>JB PATIOS & FABRICATION | PROJECT NAME:<br>PATIO ADDITION<br>DWG TITLE:<br>SITE PLAN. | JOB NO:<br>3237<br>SCALE: |
|                       | ADDRESS:                           |                                                             | AS NOTED                  |
|                       |                                    |                                                             | DRAWN:<br>GP              |
|                       |                                    |                                                             | REVISION:<br>A            |

NOTE! DO NOT SCALE THIS DRAWING. IT IS THE BUILDER'S EXPRESS RESPONSIBILITY TO CHECK ALL SITE DIMENSIONS PRIOR TO FABRICATION OR COMMENCEMENT OF ANY WORK. ANY FORM OF REPRODUCTION OF THIS DRAWING IN FULL OR IN PART WITHOUT WRITTEN PERMISSION OF THE ARCHITECT CONSTITUTES AN INFRINGEMENT OF COPYRIGHT. NOTE! ALL CONSTRUCTION TO BE IN ACCORDANCE WITH ALL ENGINEERS DETAILS, ALL RELEVANT AUSTRALIAN STANDARDS & THE BUILDING CODE OF AUSTRALIA