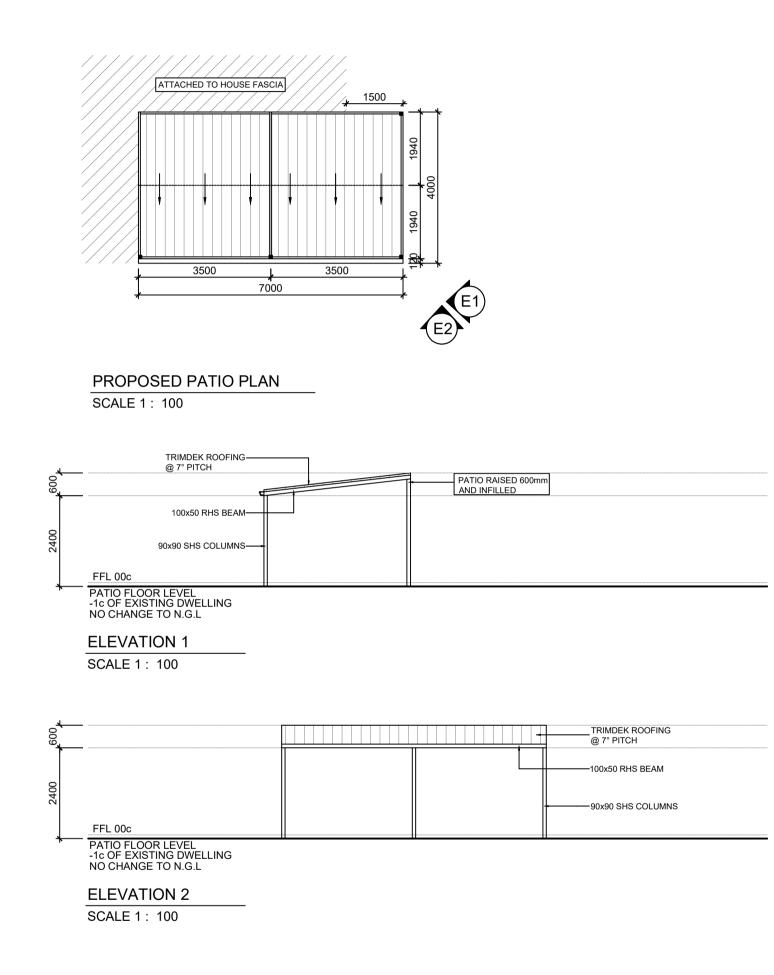

| COPYRIGHT                           |                                    |                                                                       |                                    |
|-------------------------------------|------------------------------------|-----------------------------------------------------------------------|------------------------------------|
| Complete<br>approvals <sub>TM</sub> | CLIENT:<br>JB PATIOS & FABRICATION | PROJECT NAME:<br>PATIO ADDITION<br>DWG TITLE:<br>FLOOR PLAN AND ELEV. | JOB NO:<br>3237                    |
|                                     | ADDRESS:<br>45 MORGAN WAY          |                                                                       | SCALE:<br>AS NOTED<br>DRAWN:<br>GP |
|                                     | GIRRAWHEEN                         |                                                                       | REVISION:<br>A                     |

NOTE! DO NOT SCALE THIS DRAWING. IT IS THE BUILDER'S EXPRESS RESPONSIBILITY TO CHECK ALL SITE DIMENSIONS PRIOR TO FABRICATION OR COMMENCEMENT OF ANY WORK. ANY FORM OF REPRODUCTION OF THIS DRAWING IN FULL OR IN PART WITHOUT WRITTEN PERMISSION OF THE ARCHITECT CONSTITUTES AN INFRINGEMENT OF COPYRIGHT. NOTE! ALL CONSTRUCTION TO BE IN ACCORDANCE WITH ALL ENGINEERS DETAILS, ALL RELEVANT AUSTRALIAN STANDARDS & THE BUILDING CODE OF AUSTRALIA