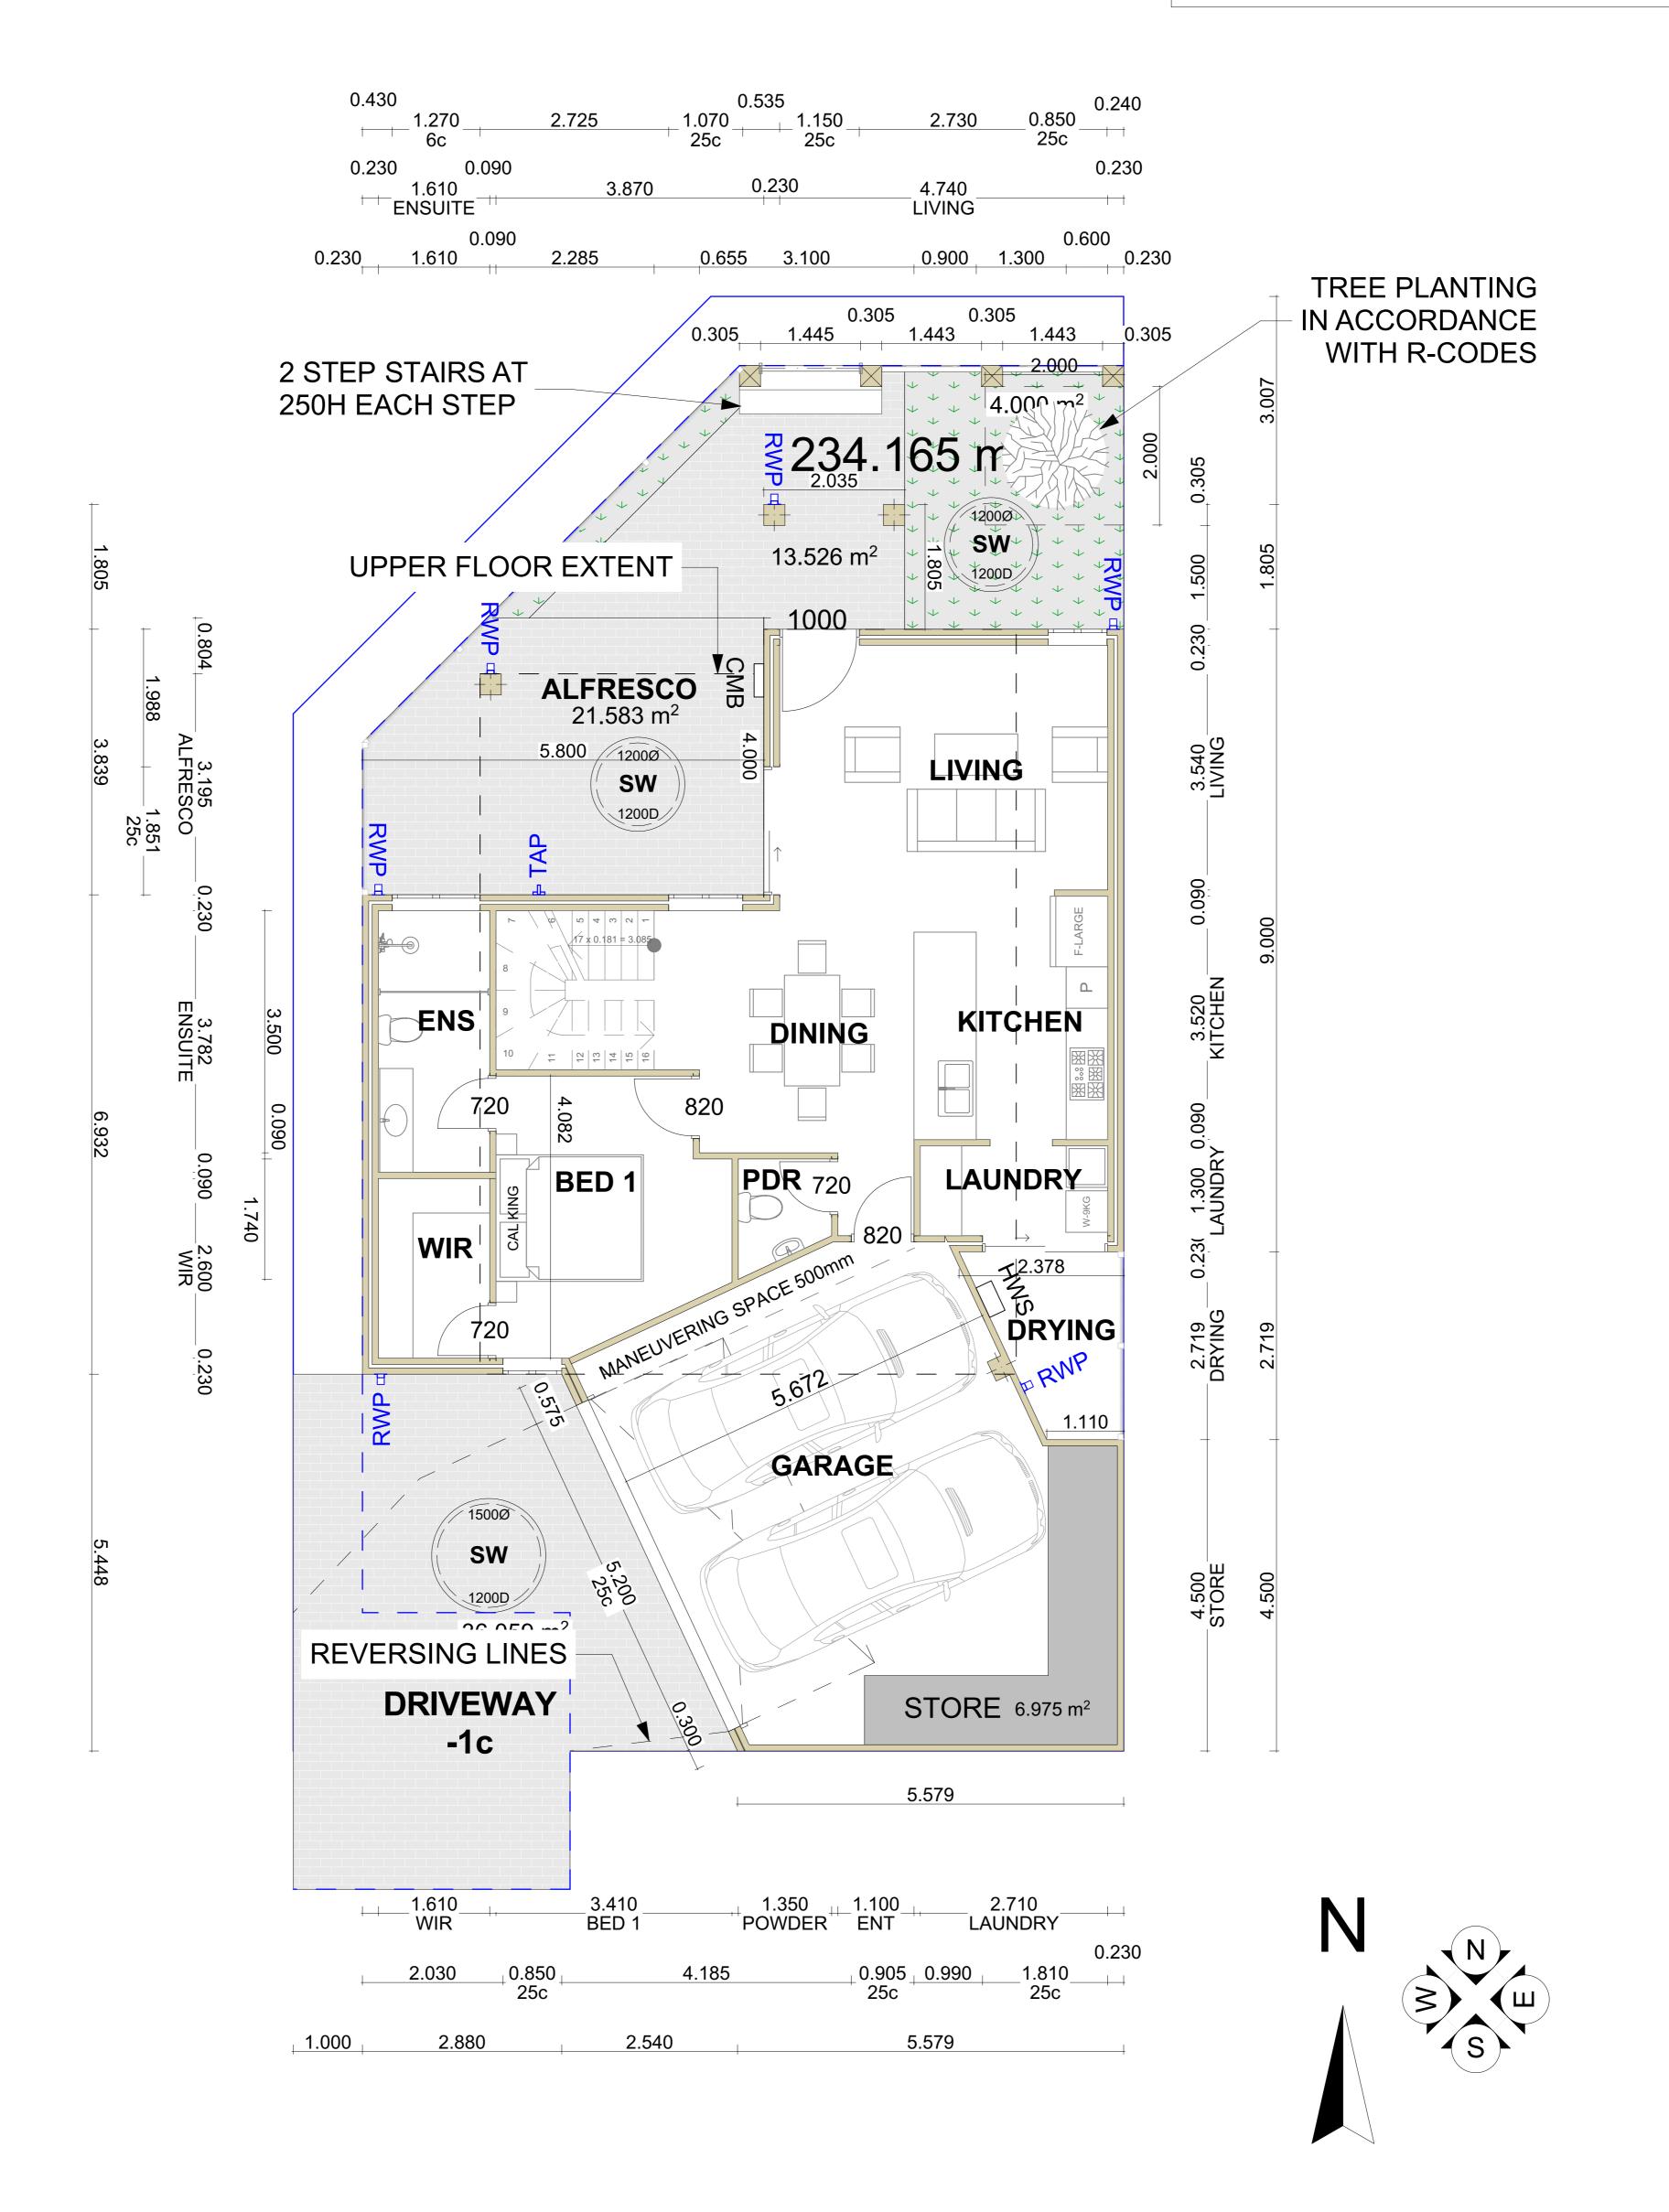

**GROUND FLOOR PLAN** 

ELEVATIONS REFER TO THE FOLLOWING:

E = EASTERN ELEVATION

N = NORTHERN ELEVATION

S = SOUTHERN ELEVATION

W = WESTERN ELEVATION

• DRAWING TO BE READ AS A PACKAGE AND NOT TO BE READ IN ISOLATION