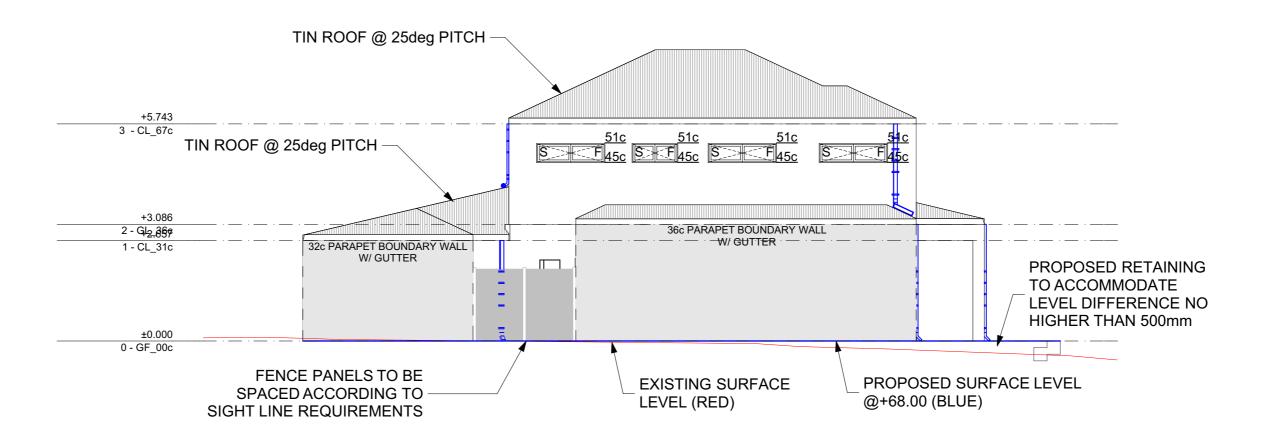

## **EASTERN ELEVATION**

NORTHERN ELEVATION W/O FENCE

NORTHERN ELEVATION W/ FENCE