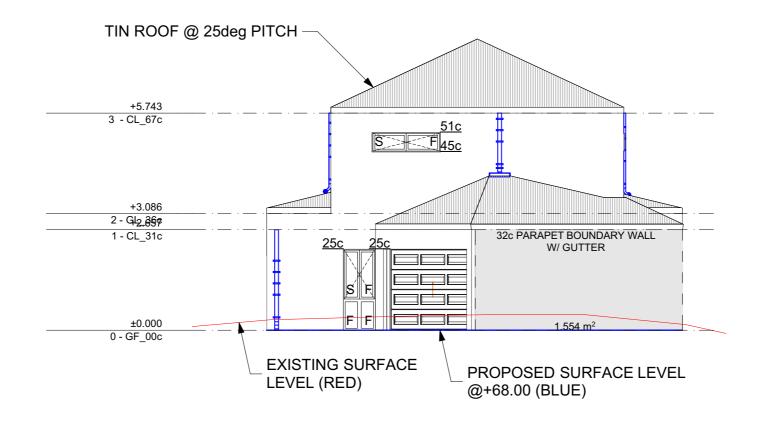

## **EASTERN ELEVATION**

NORTHERN ELEVATION W/O FENCE

NORTHERN ELEVATION W/ FENCE