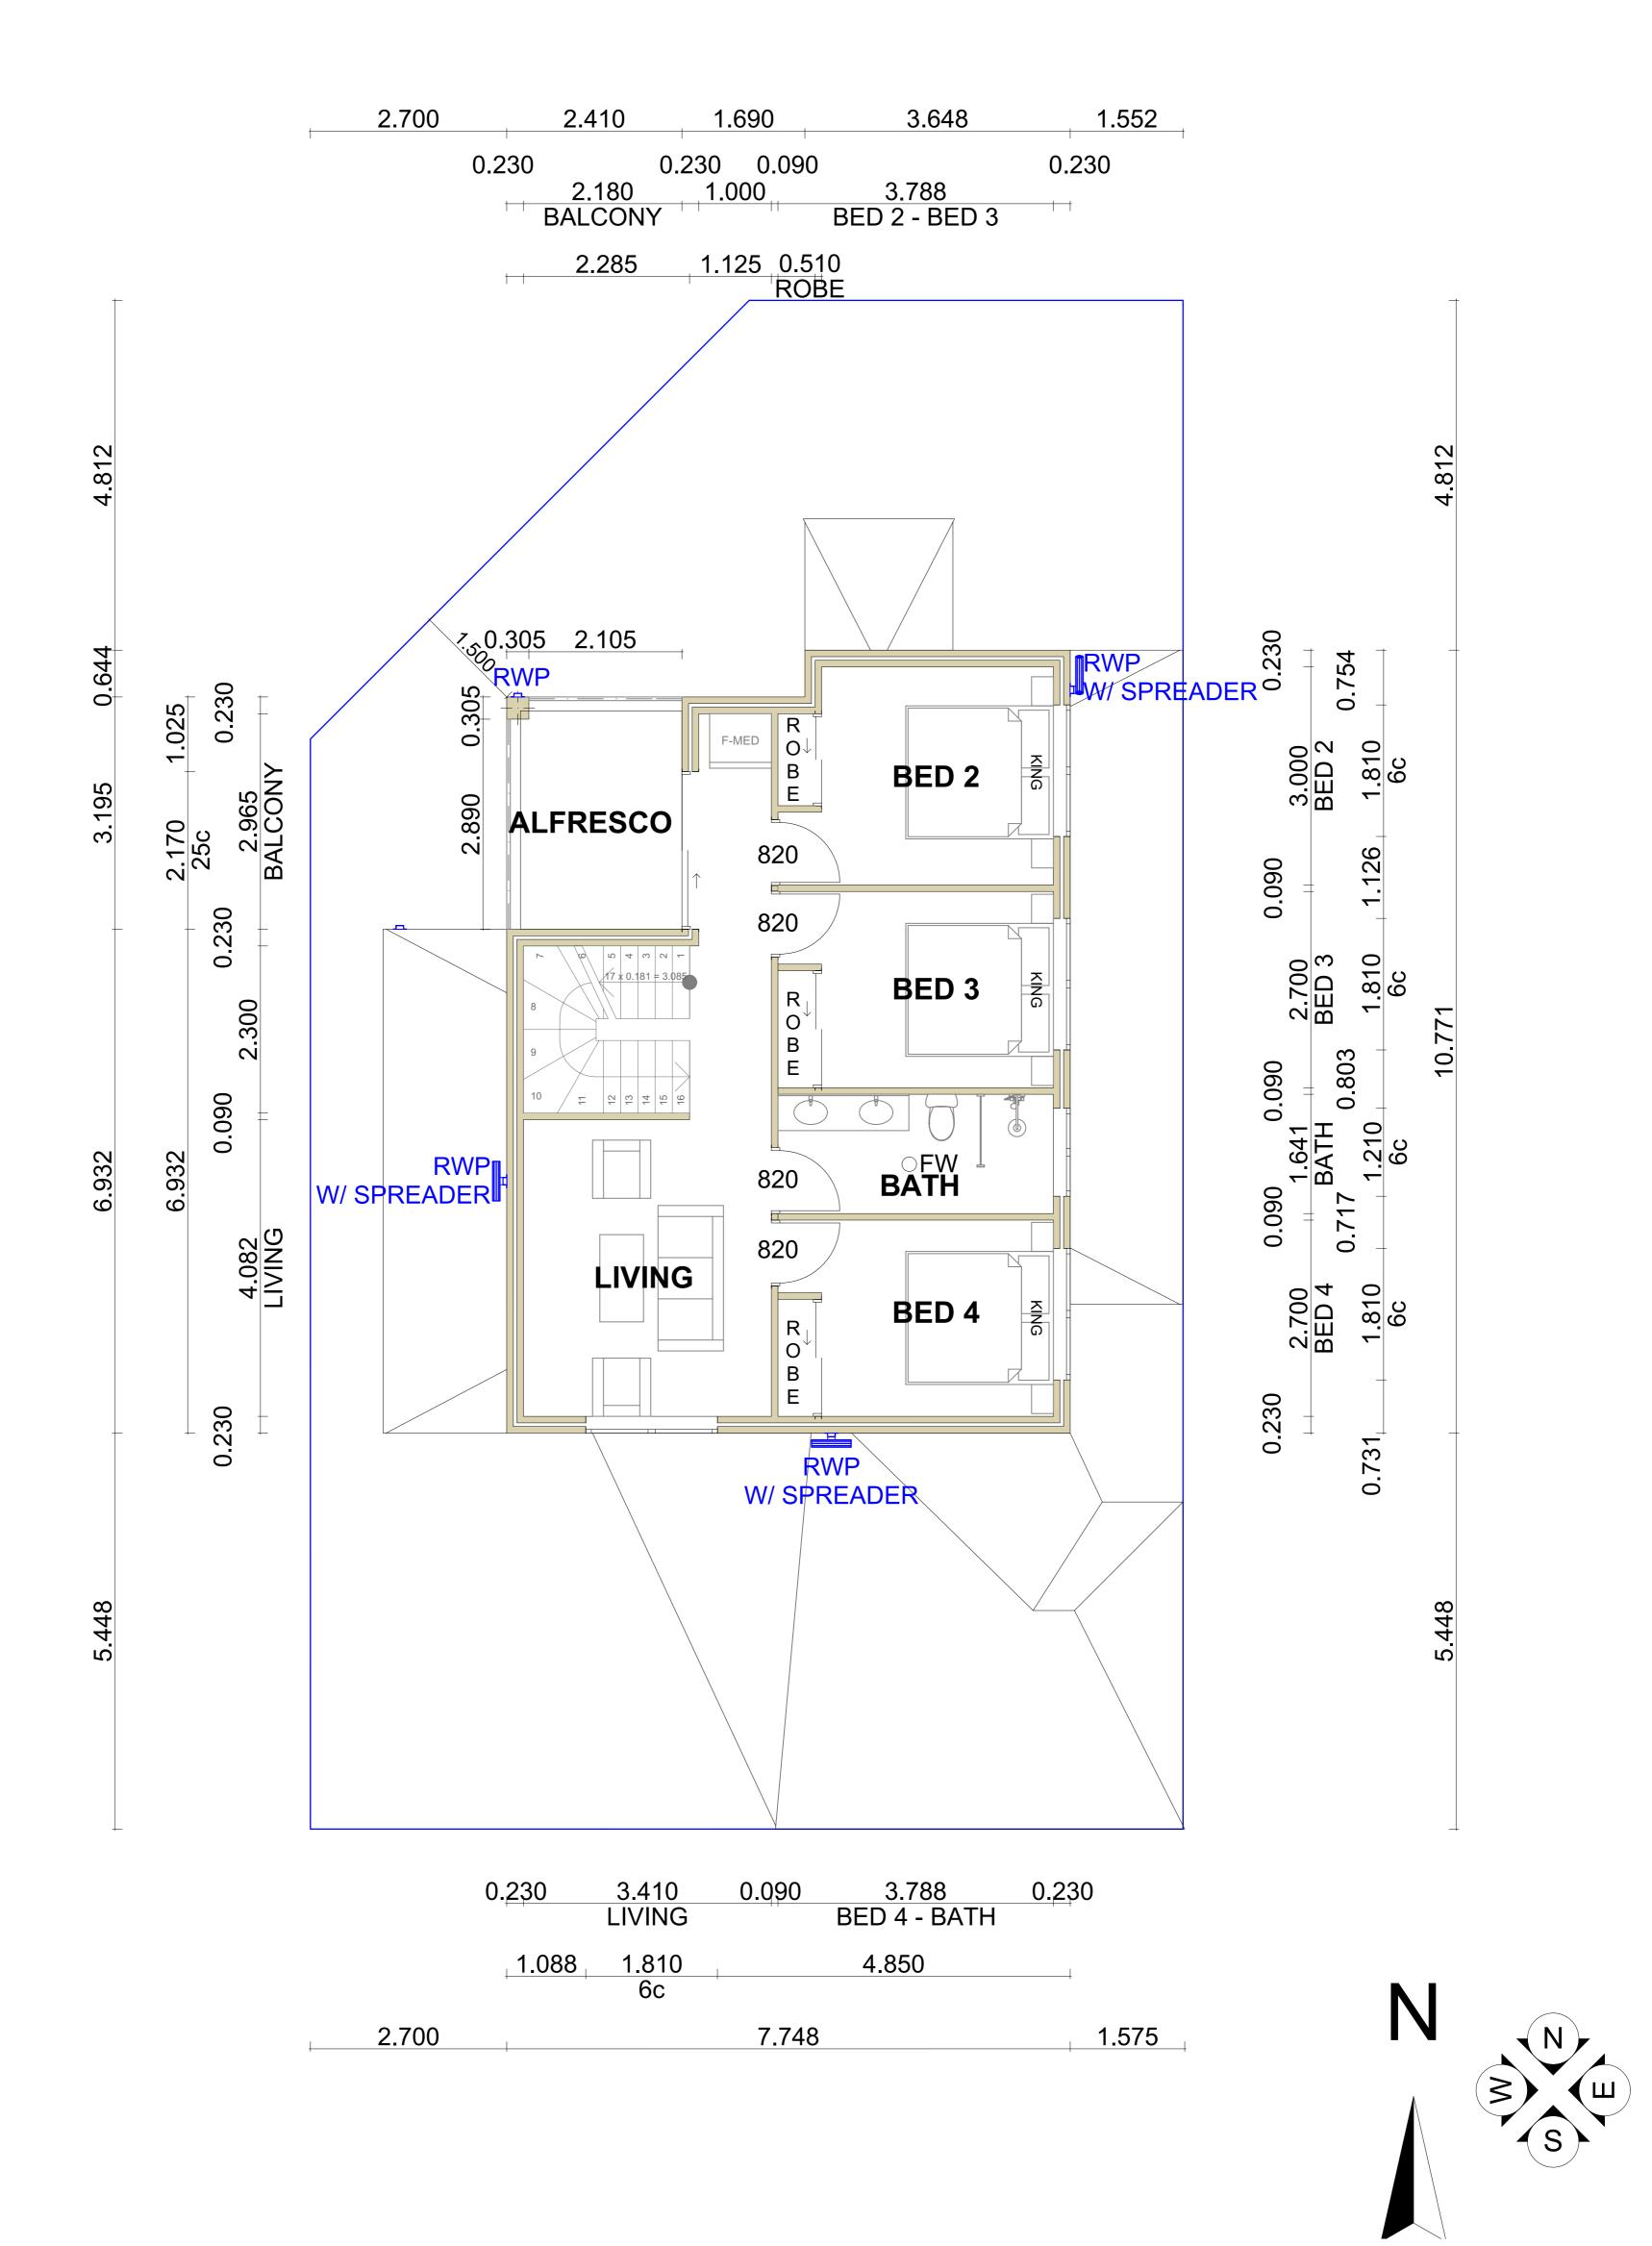

**GROUND FLOOR PLAN** 

ELEVATIONS REFER TO THE FOLLOWING:

E = EASTERN ELEVATION

N = NORTHERN ELEVATION

S = SOUTHERN ELEVATION

W = WESTERN ELEVATION

• DRAWING TO BE READ AS A PACKAGE AND NOT TO BE READ IN ISOLATION