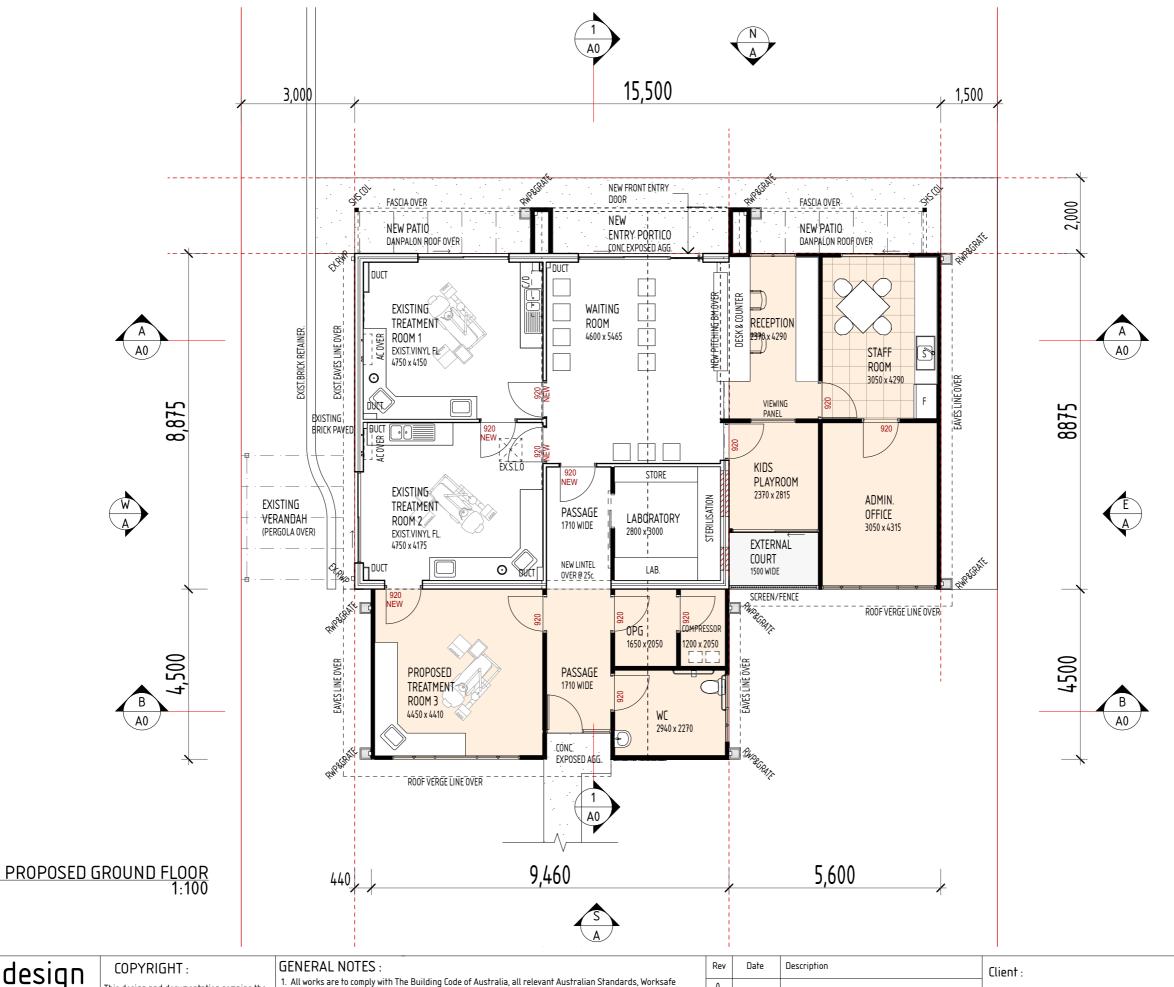

PROPOSED ADDITIONS Project : DENTAL CONSULTING ROOMS. 92 GREENFIELDS CIRCLE Site Address : Drawing Title PROPOSED FLOOR PLAN

Drg N0 Rev. N0 A04 0

Date issued: Wednesday, 15 December 2021