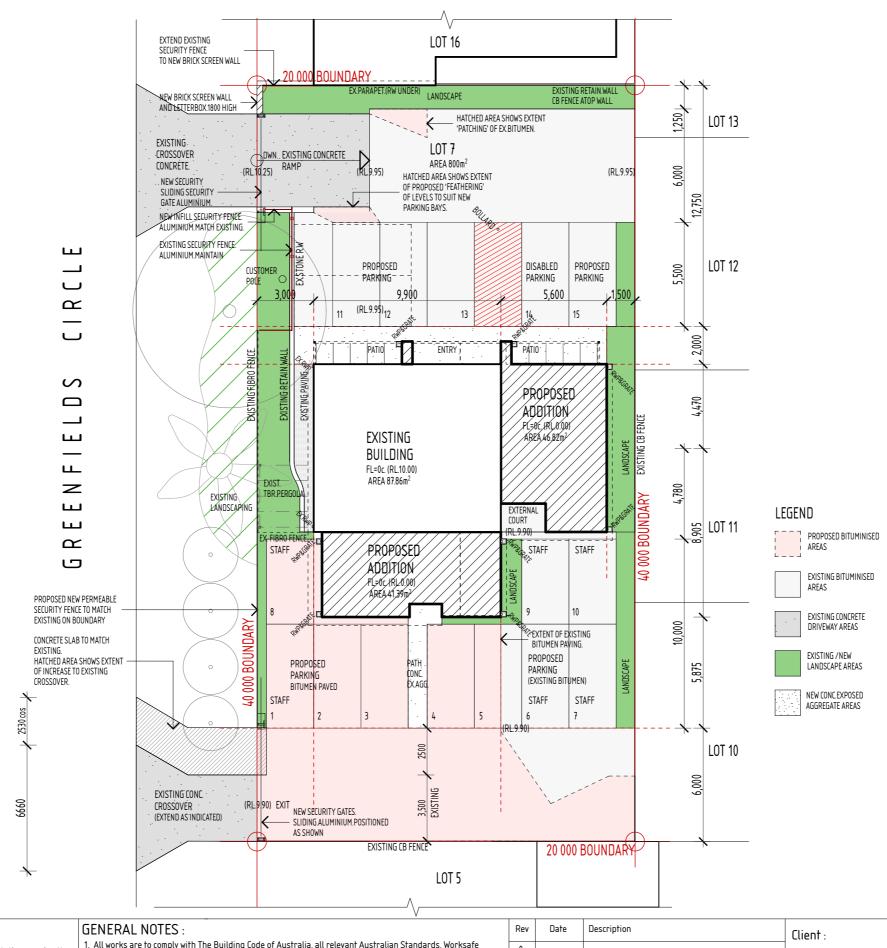

#### COPYRIGHT:

PROPOSED SITE PLAN 1:200

This design and documentation remains the sole property copyright of archetype design

1. All works are requirements 8

No reproduction or alterations are permitted without the written permission of this architectural practice. All rights reserved.

| · | Llient :       |                                                |   |
|---|----------------|------------------------------------------------|---|
|   | Project :      | PROPOSED ADDITIONS<br>DENTAL CONSULTING ROOMS. |   |
|   | Site Address : | 92 GREENFIELDS CIRCLE<br>HOCKING               |   |
|   | Drawing Title  | PROPOSED SITE PLAN                             | I |