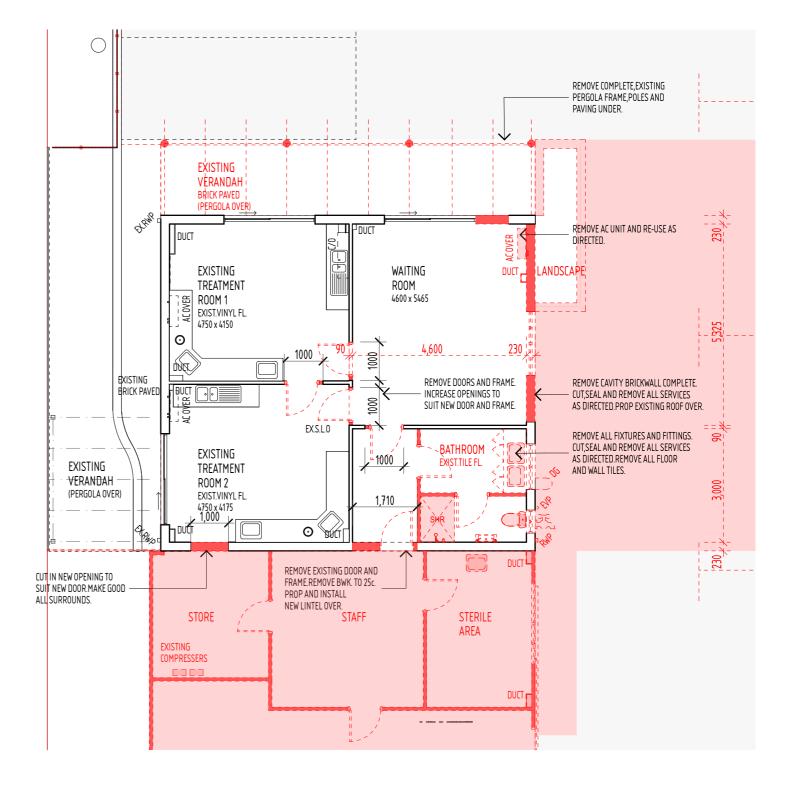

#### SITE PLAN DEMOLITION 1:200

#### DEMOLITION PLAN 1:100

# archetype design s t u d i o

architecture - interiors - feng shui

Address: 27 Watkins Road Dalkieth WA 6009
Email: lynette@archetypedesign.com.au

#### COPYRIGHT:

This design and documentation remains the sole property copyright of archetype design

No reproduction or alterations are permitted without the written permission of this architectural practice. All rights reserved.

#### GENERAL NOTES :

- All works are to comply with The Building Code of Australia, all relevant Australian Standards, Worksafe requirements & all relevant Local Authority By-Laws
- 2. Do not scale from these drawings. Dimensions shown on larger scale drawings take precedent over smaller
- 4. The contractor shall check and verify all dimensions on s