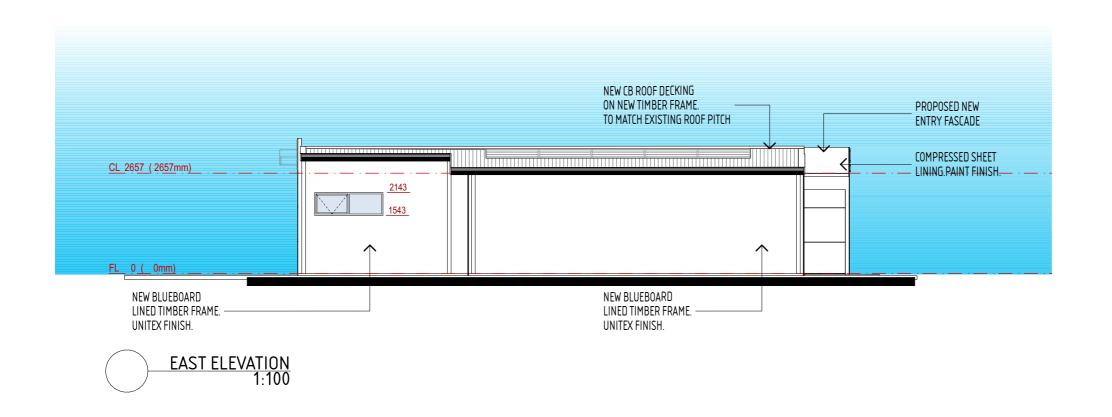

# EXISTING SLIDING GATE REPOSITIONED.REFER TO SITE PLAN. FINISHED GROUND LEVEL.

| U |  |  | Project :      | PROPOSED ADDITIONS<br>DENTAL CONSULTING ROOMS. | A0                 |
|---|--|--|----------------|------------------------------------------------|--------------------|
|   |  |  | Site Address : | 92 GREENFIELDS CIRCLE<br>HOCKING               |                    |
|   |  |  | Drawing Title  | STREET ELEVATION                               | Time<br>Date issue |