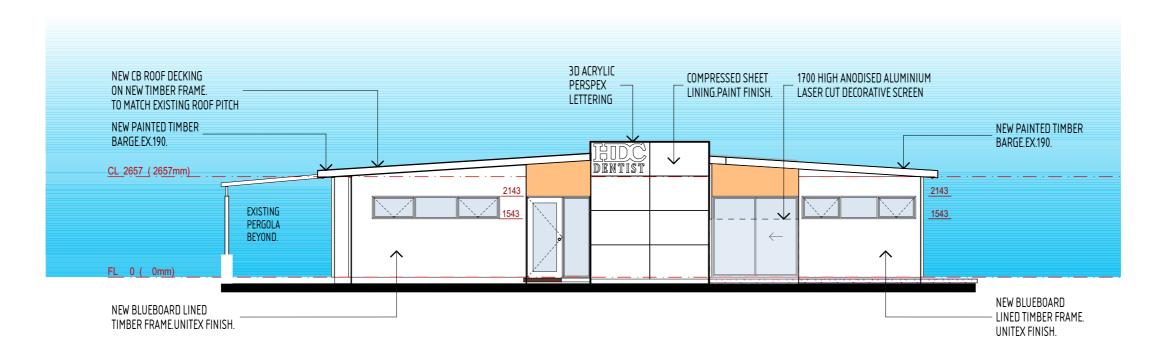

| / | Date | Description | Client :       |                                                | Drg N0               |
|---|------|-------------|----------------|------------------------------------------------|----------------------|
|   |      |             | Project :      | PROPOSED ADDITIONS<br>DENTAL CONSULTING ROOMS. | A06                  |
|   |      |             | Site Address : | 92 GREENFIELDS CIRCLE<br>HOCKING               |                      |
|   |      |             | Drawing Title  | ELEVATIONS W & E                               | Time<br>Date issued: |