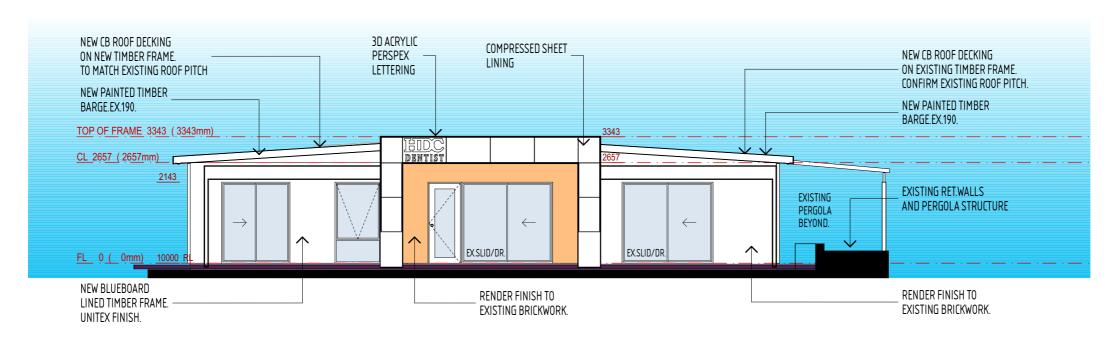

# SOUTH ELEVATION 1:100

| Rev | Date | Description | Client :       |                                                | Drg N0 |         |
|-----|------|-------------|----------------|------------------------------------------------|--------|---------|
| 0   |      |             | Project :      | PROPOSED ADDITIONS<br>DENTAL CONSULTING ROOMS. | A05    |         |
|     |      |             | Site Address : | 92 GREENFIELDS CIRCLE<br>HOCKING               |        |         |
|     |      |             | Drawing Title  | ELEVATIONS N & S                               | Time   | 6:28 pm |