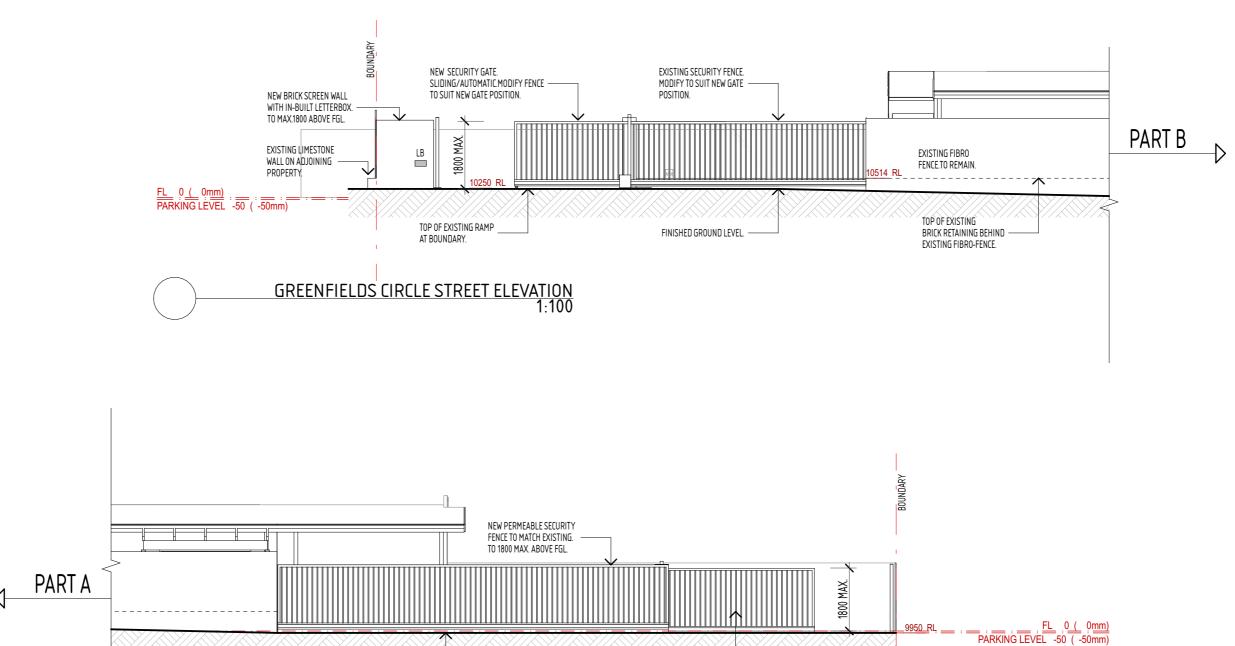

| U |  |  | Project :      | PROPOSED ADDITIONS<br>DENTAL CONSULTING ROOMS. | A0                 |
|---|--|--|----------------|------------------------------------------------|--------------------|
|   |  |  | Site Address : | 92 GREENFIELDS CIRCLE<br>HOCKING               |                    |
|   |  |  | Drawing Title  | STREET ELEVATION                               | Time<br>Date issue |