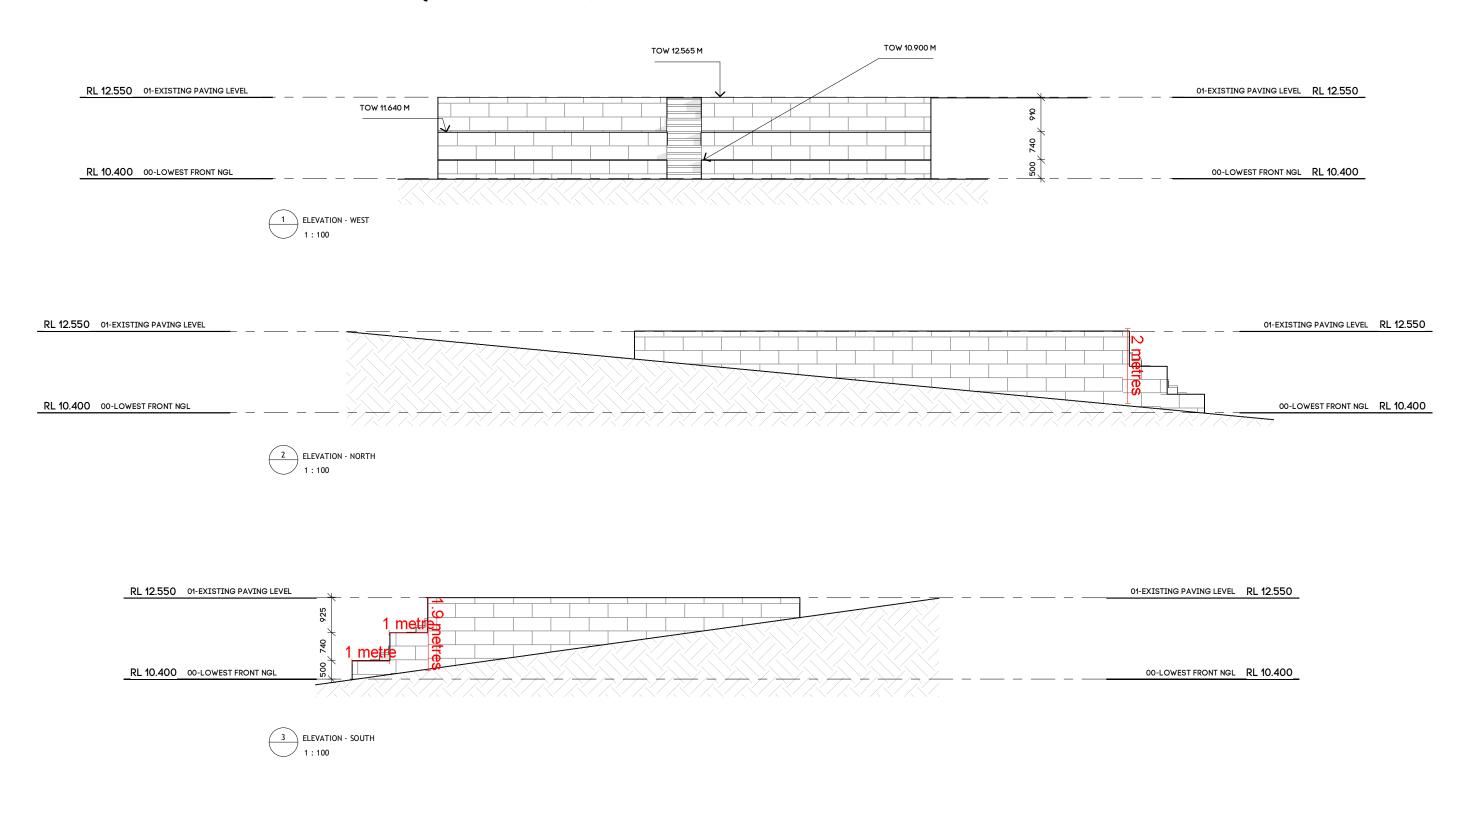

## PROVIDE BALUSTRADE AS REQUIRED BY NCC WHEREVER FALL IS GREATER THAN 1M

| PROJECT<br>PROPOSED RETAINING & FRONT FENCE |   |
|---------------------------------------------|---|
| CLIENT<br>TIMBERSCAPES                      |   |
| SITE<br>10 MOORT RISE, CARRAMAR WA 603      | 1 |

DRAWING **ELEVATIONS FRONT** PROJECT NO 0579

SCALE 1:100 DATE 12/01/22 DRAWN FB SIZE Α3

http://zengcad.com.au

0408277574

**zengcad** Building Design

Draftina CAD

NOTES:
COPYRIGHT OF THIS DOCUMENT IS OWNED BY ZENGCAD.
DIMENSIONS SHOULD BE VERIFIED ON SITE BEFORE CONSTRUCTION COMMENCES.
WRITTEN DIMENSIONS TO BE TAKEN IN PREFERENCE TO SCALED.
ALL CONSTRUCTION TO CONFORM TO BCA AND AUSTRALIAN STANDARDS.