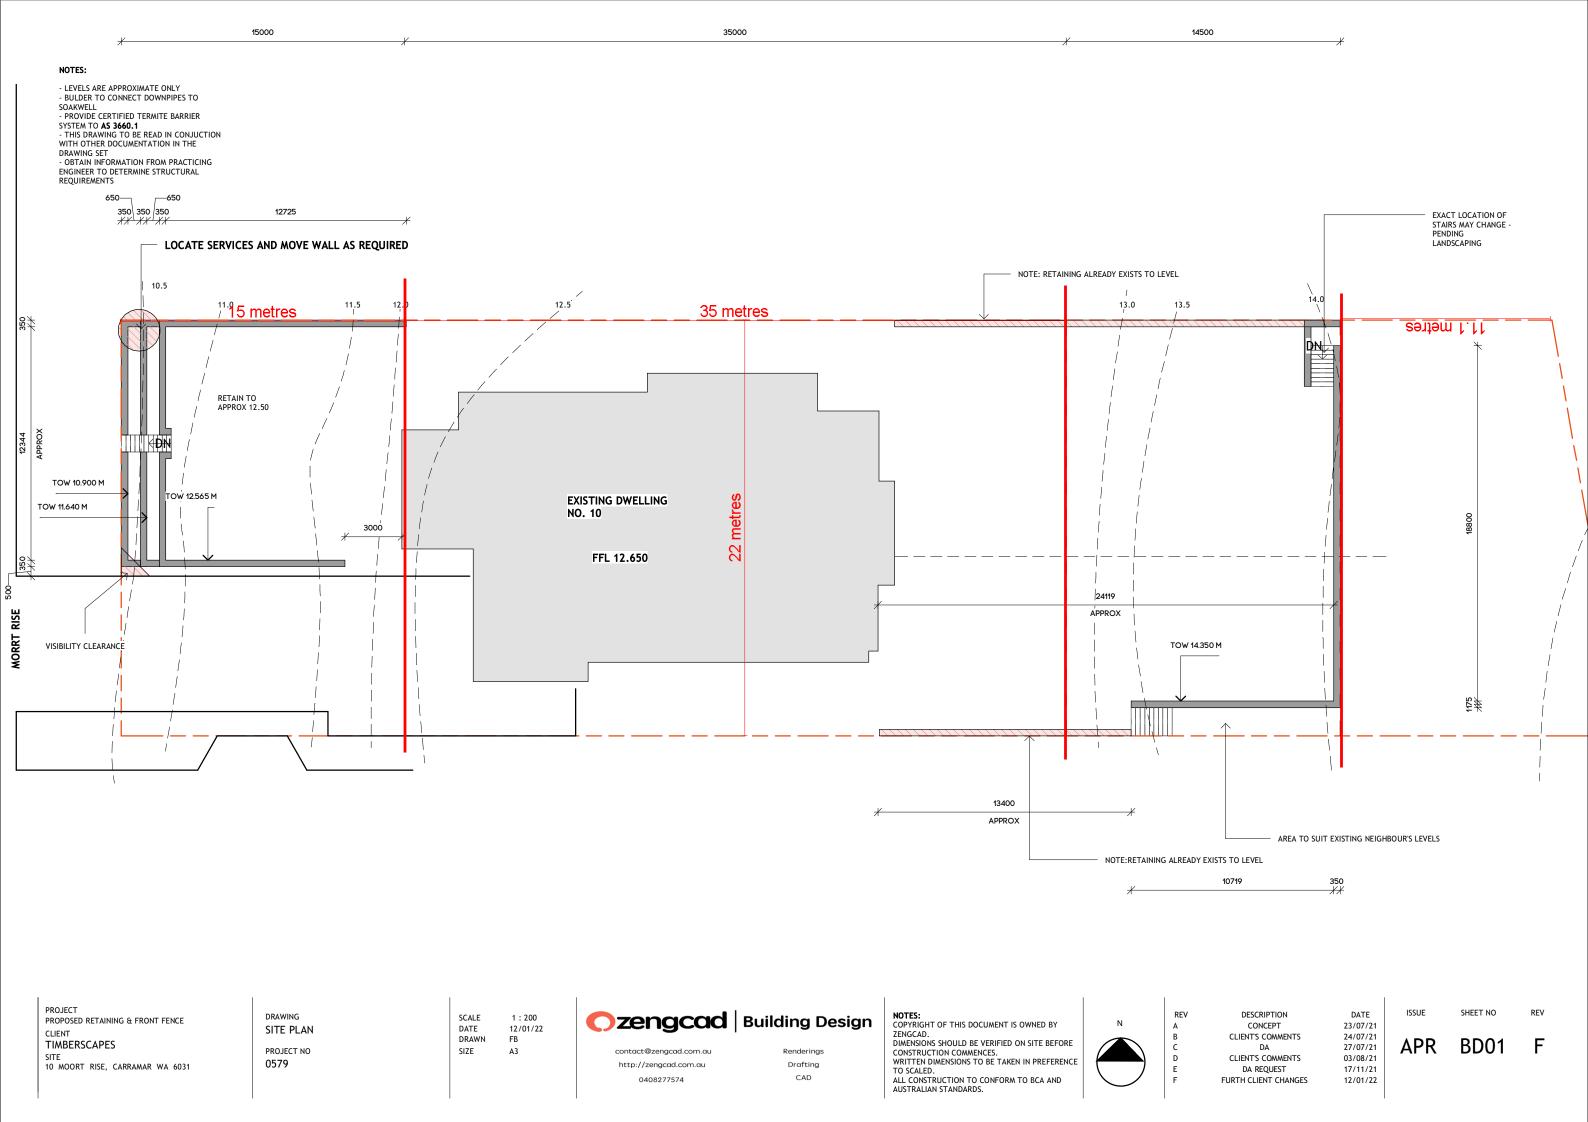

## PROVIDE BALUSTRADE AS REQUIRED BY NCC WHEREVER FALL IS GREATER THAN 1M

| PROJECT<br>PROPOSED RETAINING & FRONT FENCE |   |
|---------------------------------------------|---|
| CLIENT<br>TIMBERSCAPES                      |   |
| SITE<br>10 MOORT RISE, CARRAMAR WA 603      | 1 |