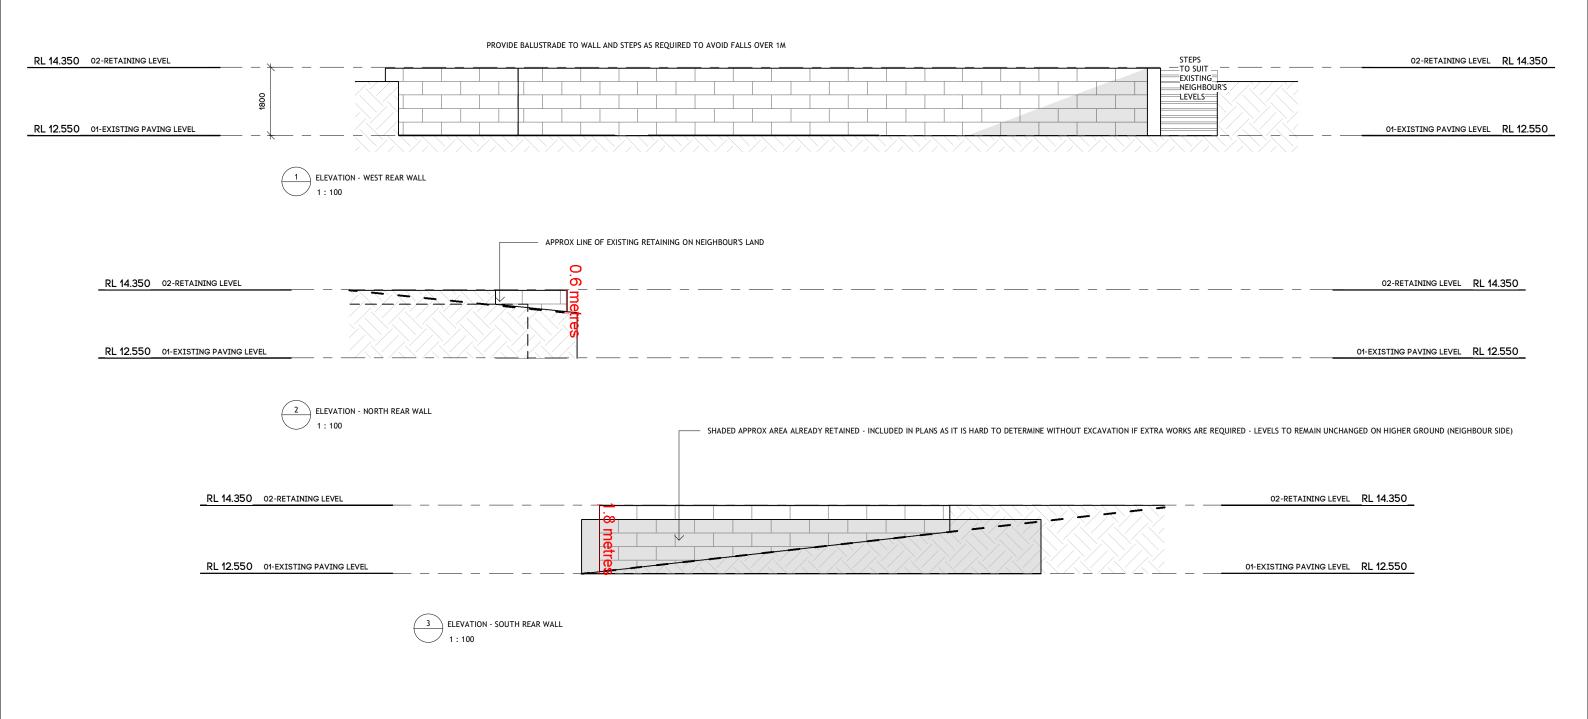

10 MOORT RISE, CARRAMAR WA 603      | 1 |

DRAWING **ELEVATIONS FRONT** PROJECT NO 0579

SCALE 1:100 DATE 12/01/22 DRAWN FB SIZE Α3

http://zengcad.com.au

0408277574

**zengcad** Building Design

Draftina CAD

NOTES:
COPYRIGHT OF THIS DOCUMENT IS OWNED BY ZENGCAD.
DIMENSIONS SHOULD BE VERIFIED ON SITE BEFORE CONSTRUCTION COMMENCES.
WRITTEN DIMENSIONS TO BE TAKEN IN PREFERENCE TO SCALED.
ALL CONSTRUCTION TO CONFORM TO BCA AND AUSTRALIAN STANDARDS.

| REV | DESCRIPTION          | DATE     |
|-----|----------------------|----------|
| Α   | CONCEPT              | 23/07/21 |
| В   | CLIENT'S COMMENTS    | 24/07/21 |
| С   | DA                   | 27/07/21 |
| D   | CLIENT'S COMMENTS    | 03/08/21 |
| E   | DA REQUEST           | 17/11/21 |
| F   | FURTH CLIENT CHANGES | 12/01/22 |

SHEET NO



**zengcad** Building Design

http://zengcad.com.au

0408277574

Drafting

CAD

**NOTES:**COPYRIGHT OF THIS DOCUMENT IS OWNED BY ZENGCAD.

ZENGCAD.

DIMENSIONS SHOULD BE VERIFIED ON SITE BEFORE
CONSTRUCTION COMMENCES.
WRITTEN DIMENSIONS TO BE TAKEN IN PREFERENCE
TO SCALED.

ALL CONSTRUCTION TO CONFORM TO BCA AND
AUSTRALIAN STANDARDS.

SHEET NO

**BD03** 

DESCRIPTION

CONCEPT

CLIENT'S COMMENTS

DA

CLIENT'S COMMENTS

DA REQUEST FURTH CLIENT CHANGES 23/07/21

24/07/21

27/07/21

03/08/21

17/11/21

12/01/22

PROJECT

TIMBERSCAPES

PROPOSED RETAINING & FRONT FENCE

SITE 10 MOORT RISE, CARRAMAR WA 6031 DRAWING

PROJECT NO

0579

ELEVATIONS REAR RETAINING

SCALE

DATE

SIZE

DRAWN

1:100

12/01/22

FB

Α3