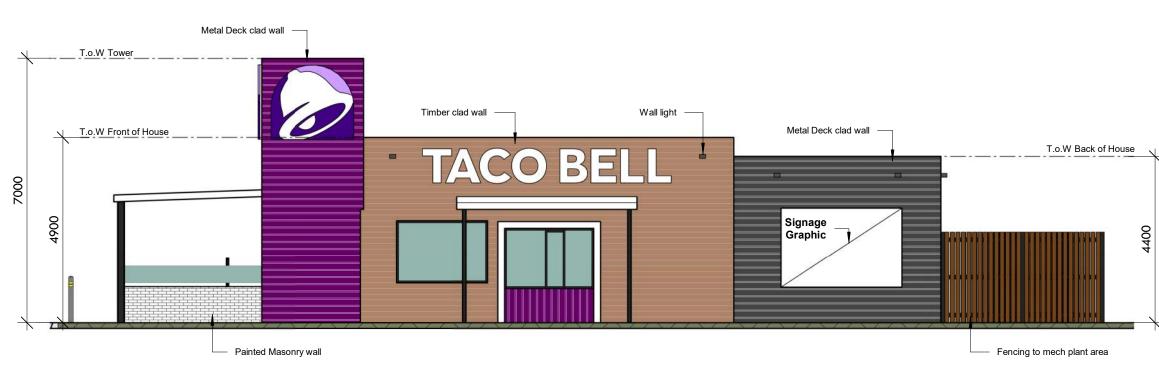

Landscaping
A. Hard Landscaping
Defined as paved walkways either open or covered.
B. Soft Landscaping
Defined as vegetative landscaping.

ULVERSTON WAY

BUILDING 1 - EAST ELEVATION
SCALE: 1:100

BUILDING 1 - NORTH ELEVATION (BUTLER BOULEVARD)
SCALE: 1:100

BUILDING 1 - WEST ELEVATION (ULVERSTON WAY)
SCALE: 1:100