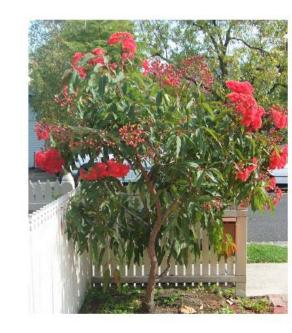

## TREE OPTIONS

Corymbia Ficifolia (Red-flowering Gum)

-Small to medium sized native Western australian tree.
-Dark green foliage with distinctive Red gum flower.
-Can survive without irrigation once established.