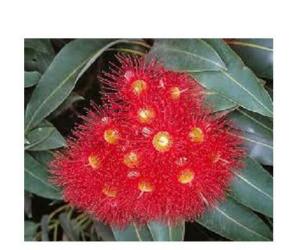

## TREE OPTIONS

Corymbia Ficifolia (Red-flowering Gum)

-Small to medium sized native Western australian tree.
-Dark green foliage with distinctive Red gum flower.
-Can survive without irrigation once established.