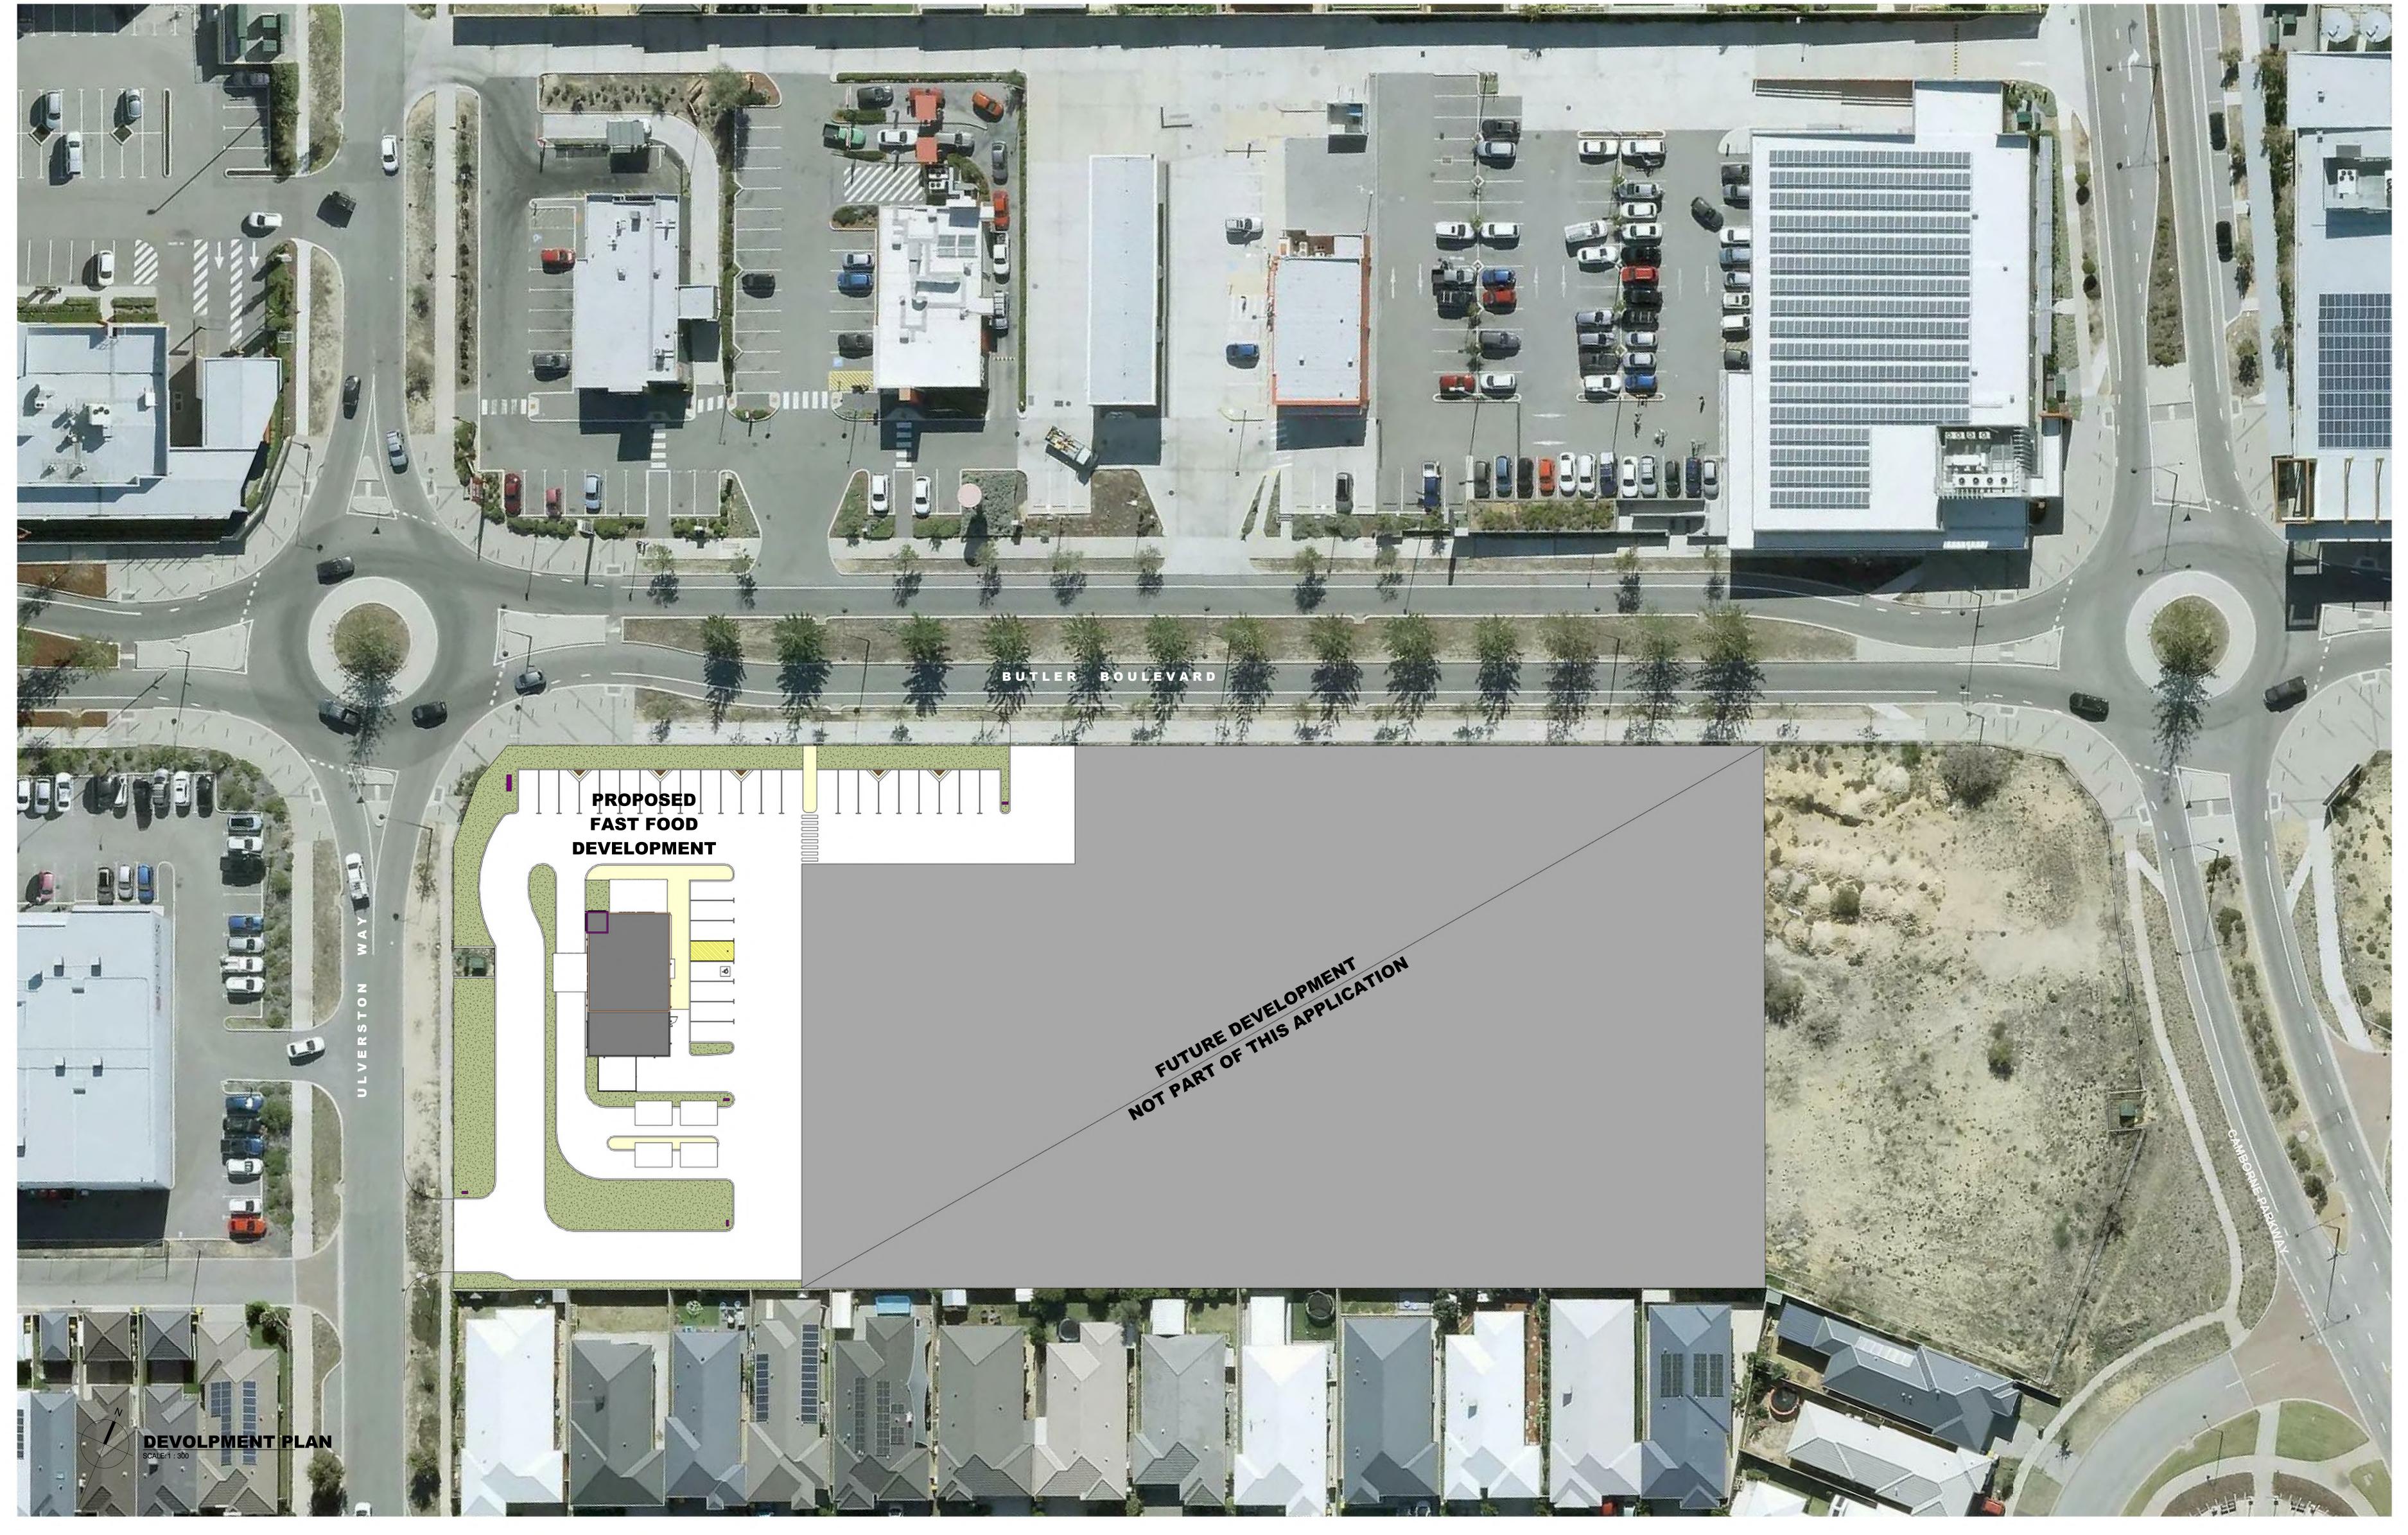

PROPOSED FAST FOOD DEVELOPMENT LOCATION:PART LOT 2076, Butler Boulevard, Butler FOR:SHIMAL REALSTAR PTY LTD BY: VEND PROPERTY

SK033 DEC 2021 02 1 · 300 @ B1

7946

Shire

Architects

Architects

Architects

Architects