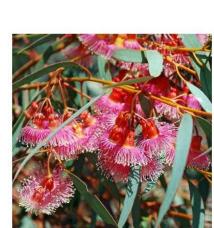

## TREE OPTIONS

Corymbia Ficifolia (Red-flowering Gum)

-Small to medium sized native Western australian tree.
-Dark green foliage with distinctive Red gum flower.
-Can survive without irrigation once established.