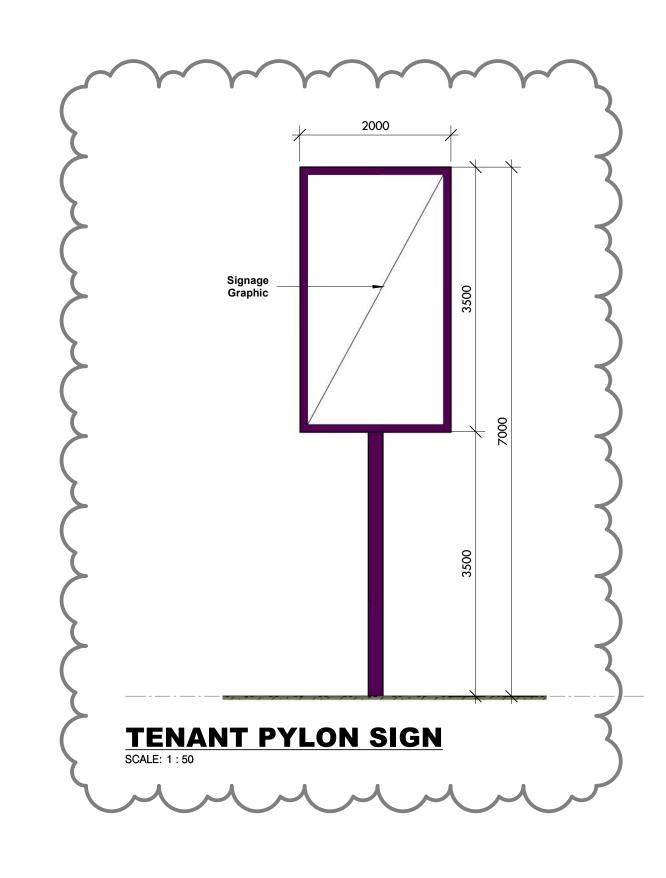

ined as the total area contained between the outside edge of external walls 213m<sup>2</sup>

4. Carparking
Cars Required Floor Area
a. Take-Away - 1/4 People seated area @ ~60 1<sup>r</sup>
7/100m² Non-Seated area @ 115m²
TOTAL

TOTAL

8 Cars 23 Cars Cars Provided - On Grade 30 Cars Drive Thru

9 Cars 39 Cars

Nett Floor Area: NFA

A. Nett Floor Area of a Tenancy on this plan is defined as the area between external or tenancy dividing walls.

B. This area is inclusive of toilets if the toilets are exclusive to the Tenancy.

Landscaping
A. Hard Landscaping
Defined as paved walkways either open or covered.
B. Soft Landscaping
Defined as vegetative landscaping.





ULVERSTON WAY





BUILDING 1 - EAST ELEVATION
SCALE: 1:100



BUILDING 1 - NORTH ELEVATION (BUTLER BOULEVARD)
SCALE: 1:100

















BUILDING 1 - WEST ELEVATION (ULVERSTON WAY)
SCALE: 1:100





## **LANDSCAPE LEGEND**



LOW PLANTING MIX
(Ground Cover & Shrubbery, Low Level to Unimpede Corner Sight)



LOW HEDING MIX
(Low to Medium Box Hedge Shrubbery)



**BRICK PAVING** 



SELECTED TREE

## TREE OPTIONS













Corymbia Ficifolia (Red-flowering Gum)

-Small to medium sized native Western australian tree.
-Dark green foliage with distinctive Red gum flower.
-Can survive without irrigation once established.