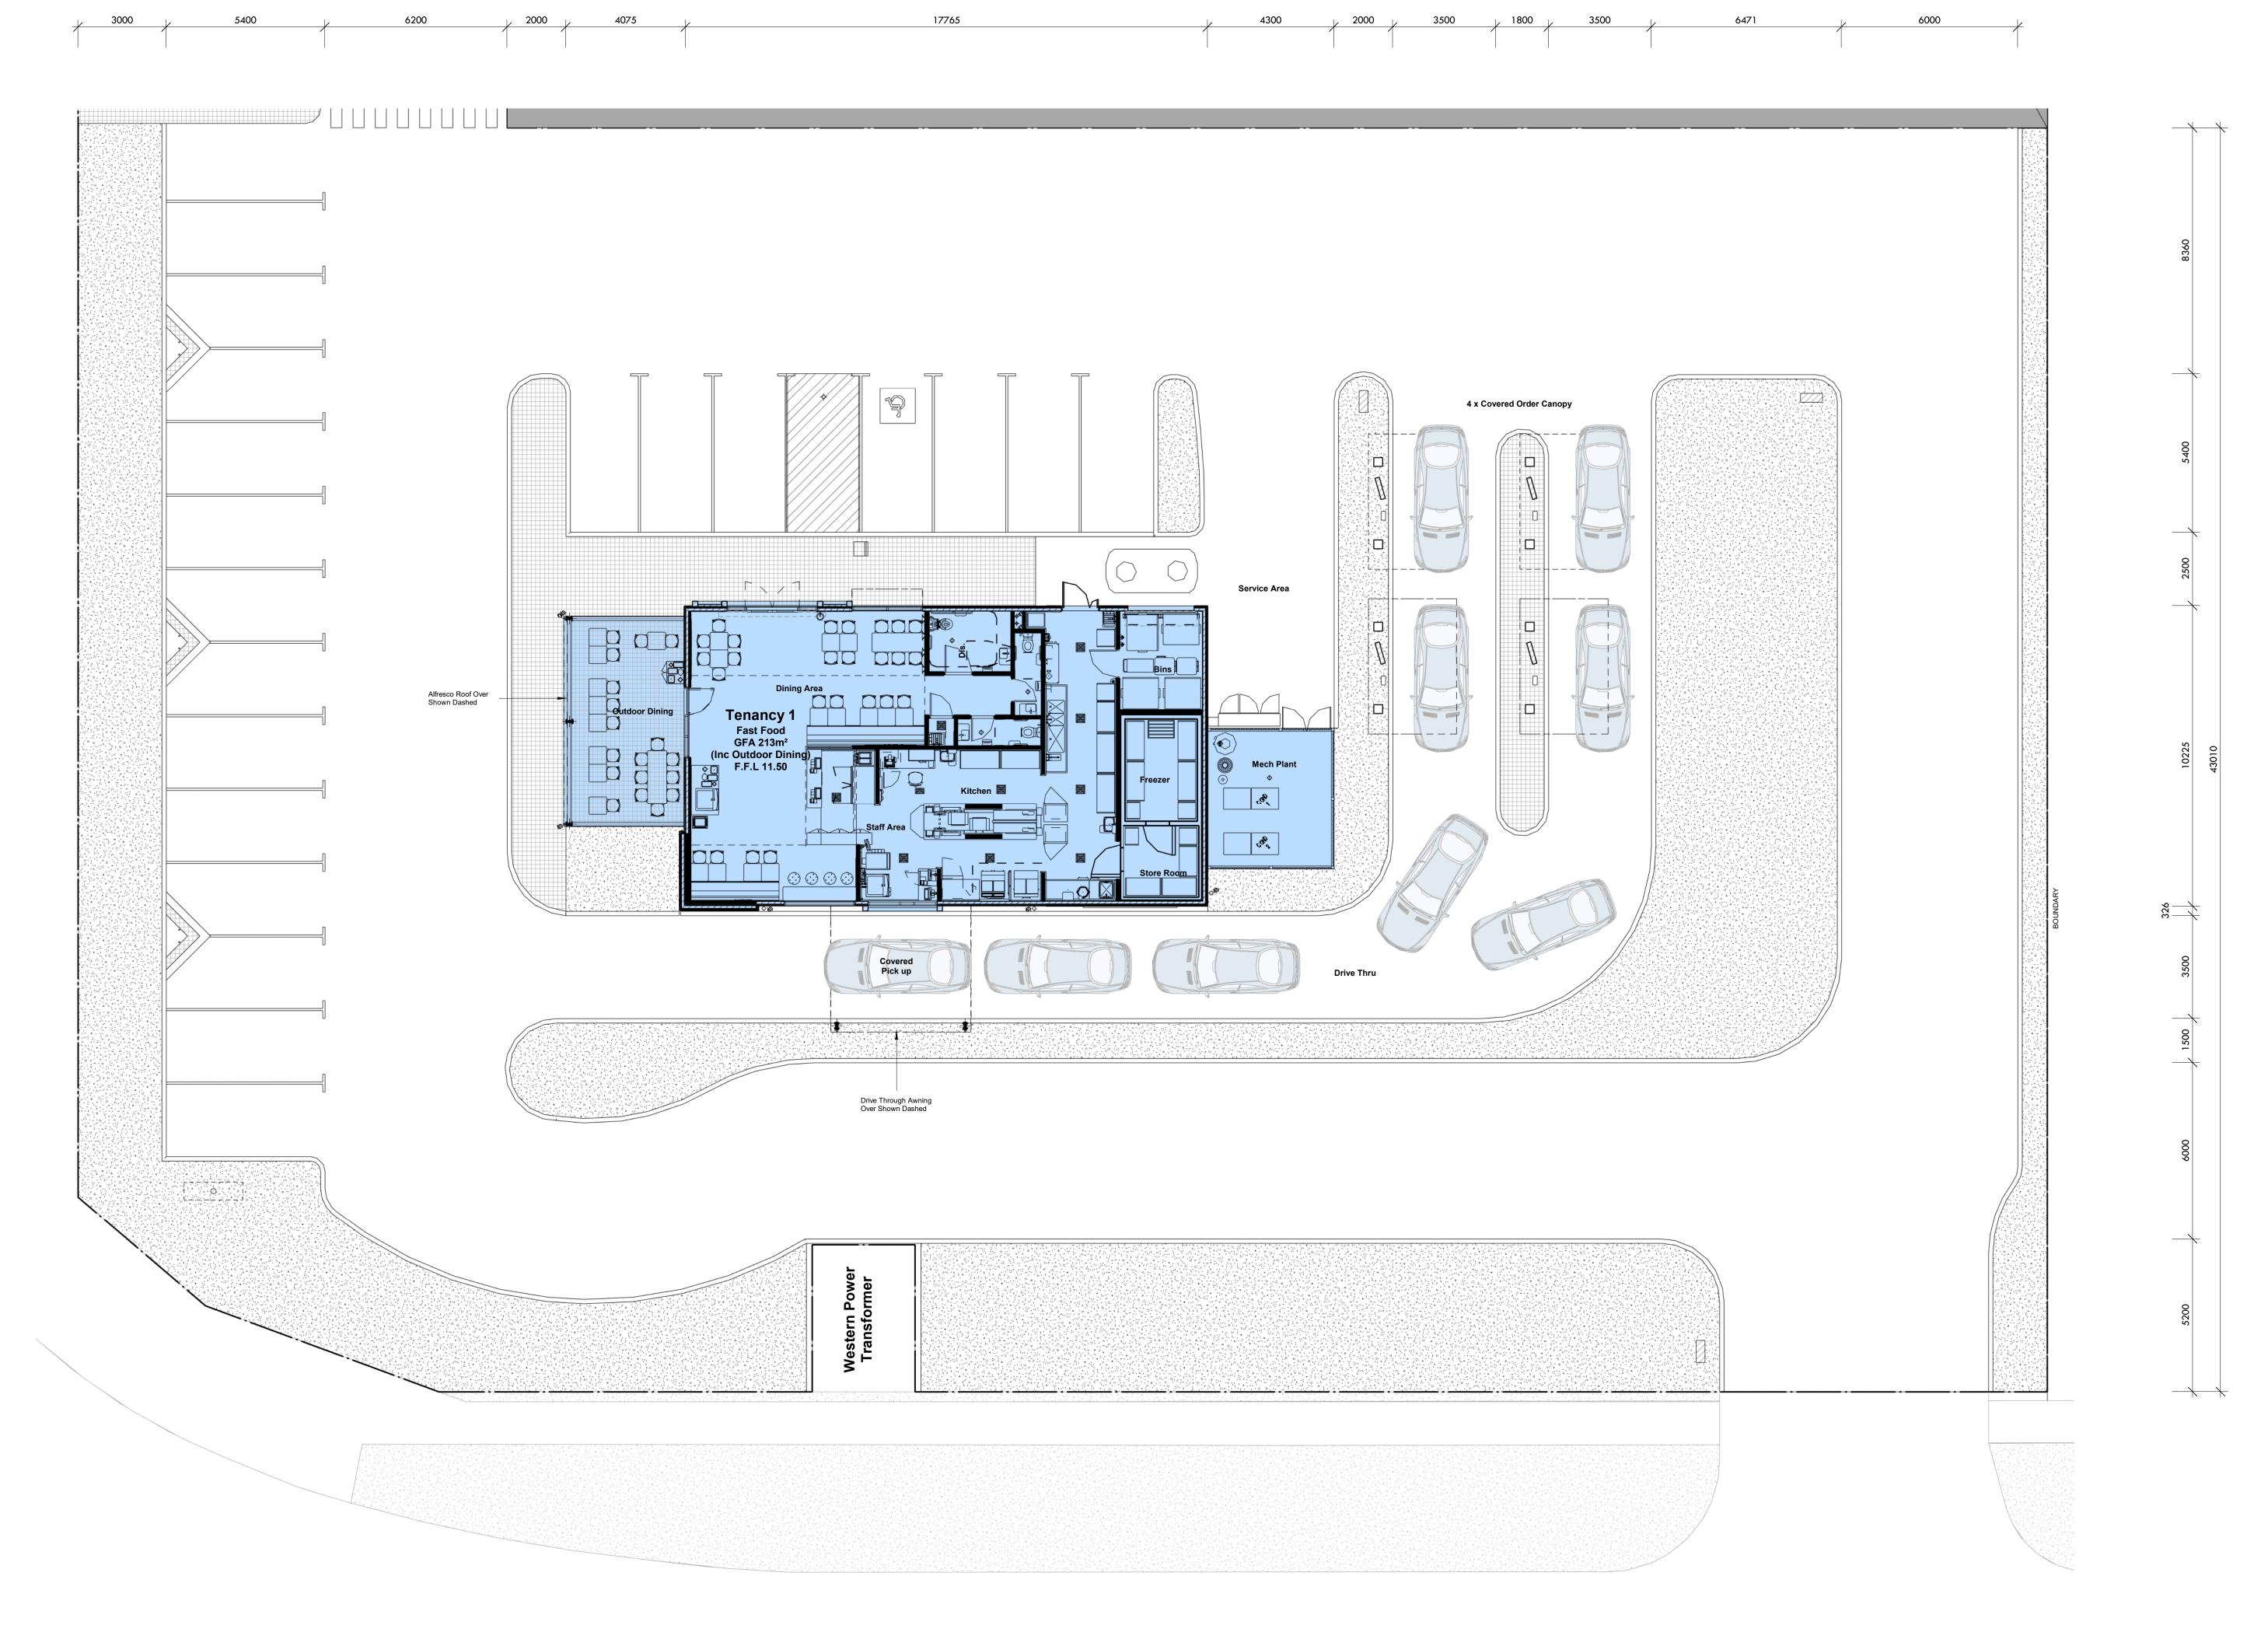

## Part Lot 2076

1. Site Area 3,325m<sup>2</sup> 2. L/Scape a. Required 8% b. Provided Soft L/Scape 711m<sup>2</sup> or 21.4% of Site 133m<sup>2</sup> or 4% of Site 844m<sup>2</sup> or 25.4% of Site Hard L/Scape Building 1 Floor Area
 a. Tenancy 1

Gross Floor Area: GFA
A. All Floor Areas on this plan are shown as GROSS FLOOR AREA.
Unless otherwise noted as Nett Floor Area
B. Definition of Gross Floor Area is defined as:
i/ GROSS FLOOR AREA OF TENANCY:
Gross Floor Area of an individual Tenancy is defined as the area contained between the centre line of common tenancy walls and the outside edge of external walls.
ii/ GROSS FLOOR AREA OF A BUILDING:
Gross Floor Area of a Building is defined as the total area Gross Floor Area of a Building is defined as the total area contained between the outside edge of external walls 213m<sup>2</sup>

4. Carparking
Cars Required Floor Area
a. Take-Away - 1/4 People seated area @ ~60 1<sup>r</sup>
7/100m² Non-Seated area @ 115m²
TOTAL

TOTAL

8 Cars 23 Cars Cars Provided - On Grade 30 Cars Drive Thru

9 Cars 39 Cars

Nett Floor Area: NFA

A. Nett Floor Area of a Tenancy on this plan is defined as the area between external or tenancy dividing walls.

B. This area is inclusive of toilets if the toilets are exclusive to the Tenancy.