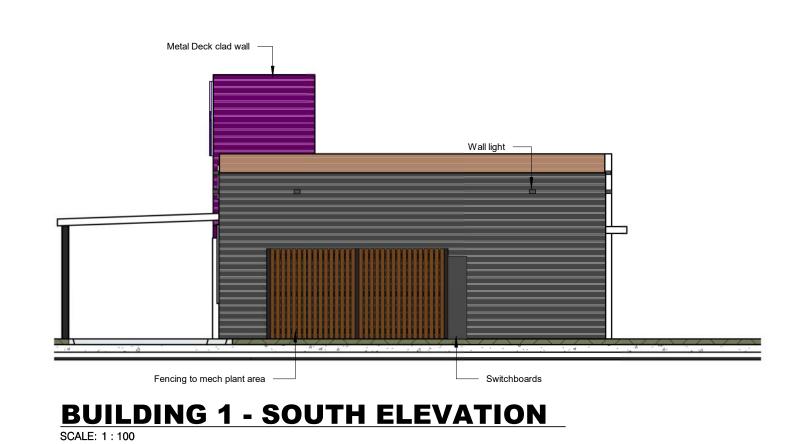

Landscaping
A. Hard Landscaping
Defined as paved walkways either open or covered.
B. Soft Landscaping
Defined as vegetative landscaping.

ULVERSTON WAY

BUILDING 1 - EAST ELEVATION
SCALE: 1:100

BUILDING 1 - NORTH ELEVATION (BUTLER BOULEVARD)
SCALE: 1:100