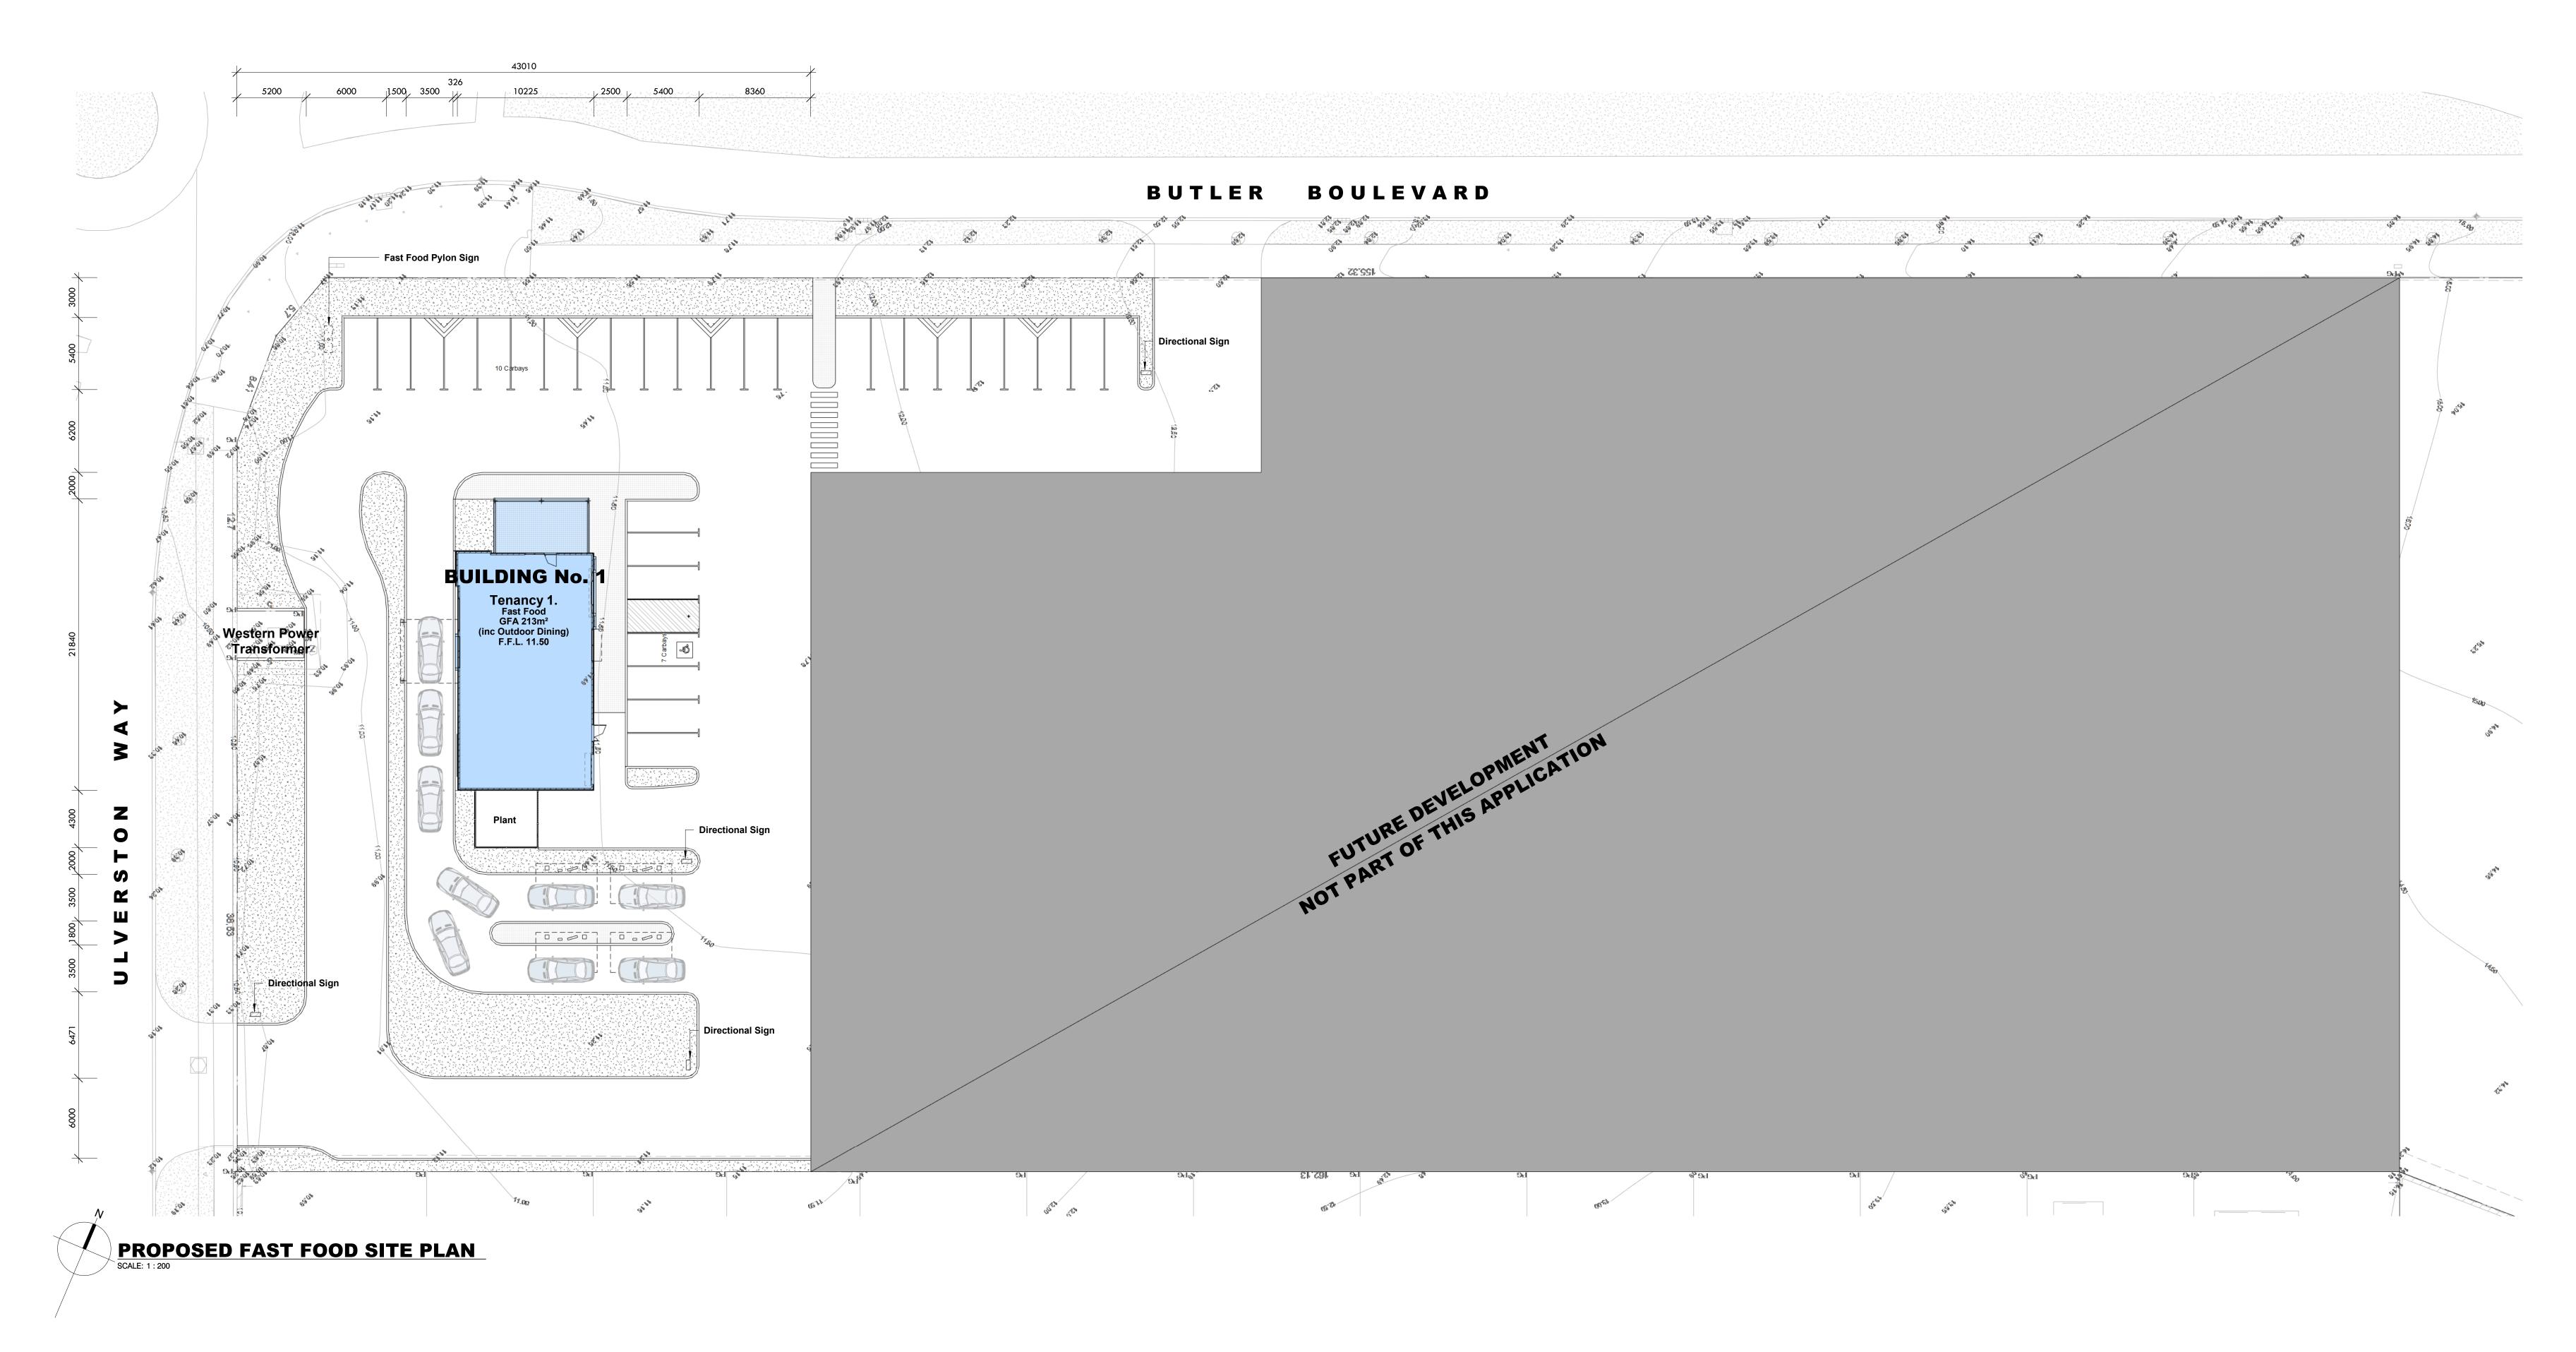

PROPOSED FAST FOOD DEVELOPMENT LOCATION:PART LOT 2076, Butler Boulevard, Butler FOR:SHIMAL REALSTAR PTY LTD BY: VEND PROPERTY

SK033 DEC 2021 02 1 · 300 @ B1

7946

Shire

Architects

Architects

Architects

Architects

## Part Lot 2076

1. Site Area 3,325m<sup>2</sup> 2. L/Scape a. Required 8% b. Provided Soft L/Scape 711m<sup>2</sup> or 21.4% of Site 133m<sup>2</sup> or 4% of Site 844m<sup>2</sup> or 25.4% of Site Hard L/Scape Building 1 Floor Area
 a. Tenancy 1

Gross Floor Area: GFA
A. All Floor Areas on this plan are shown as GROSS FLOOR AREA.
Unless otherwise noted as Nett Floor Area
B. Definition of Gross Floor Area is defined as:
i/ GROSS FLOOR AREA OF TENANCY:
Gross Floor Area of an individual Tenancy is defined as the area contained between the centre line of common tenancy walls and the outside edge of external walls.
ii/ GROSS FLOOR AREA OF A BUILDING:
Gross Floor Area of a Building is defined as the total area Gross Floor Area of a Building is defined as the total area contained between the outside edge of external walls 213m<sup>2</sup>