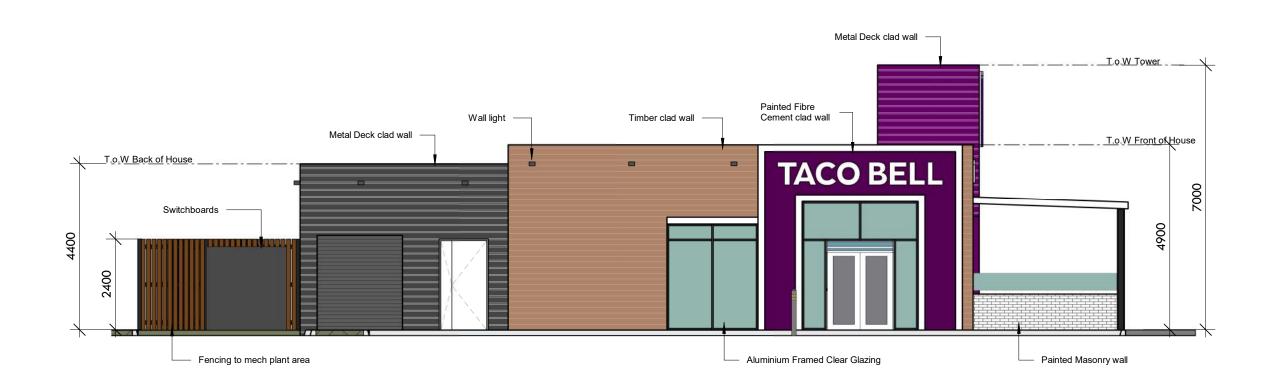

Landscaping
A. Hard Landscaping
Defined as paved walkways either open or covered.
B. Soft Landscaping
Defined as vegetative landscaping.

ULVERSTON WAY

BUILDING 1 - EAST ELEVATION
SCALE: 1:100

BUILDING 1 - NORTH ELEVATION (BUTLER BOULEVARD)
SCALE: 1:100

BUILDING 1 - WEST ELEVATION (ULVERSTON WAY)
SCALE: 1:100