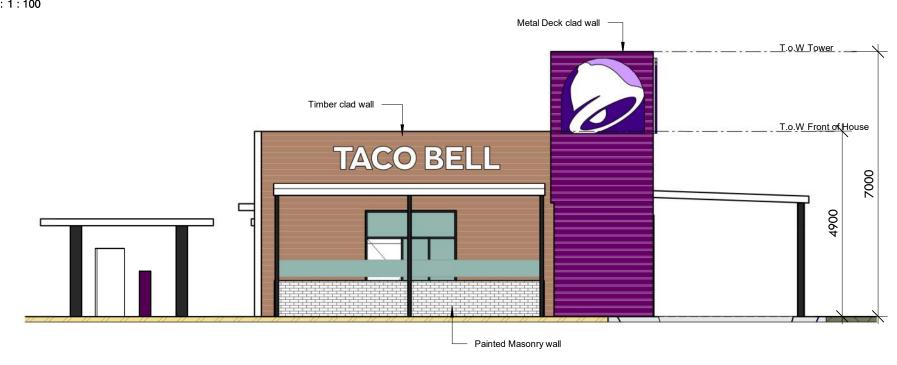

Landscaping
A. Hard Landscaping
Defined as paved walkways either open or covered.
B. Soft Landscaping
Defined as vegetative landscaping.

ULVERSTON WAY

BUILDING 1 - EAST ELEVATION
SCALE: 1:100

BUILDING 1 - NORTH ELEVATION (BUTLER BOULEVARD)
SCALE: 1:100