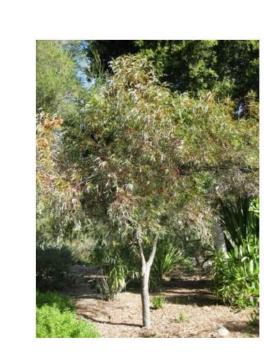

## TREE OPTIONS

Corymbia Ficifolia (Red-flowering Gum)

-Small to medium sized native Western australian tree.
-Dark green foliage with distinctive Red gum flower.
-Can survive without irrigation once established.