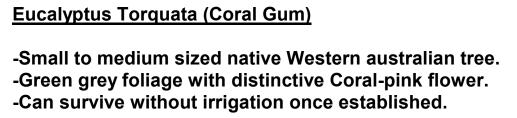

## TREE OPTIONS

Corymbia Ficifolia (Red-flowering Gum)

-Small to medium sized native Western australian tree.
-Dark green foliage with distinctive Red gum flower.
-Can survive without irrigation once established.