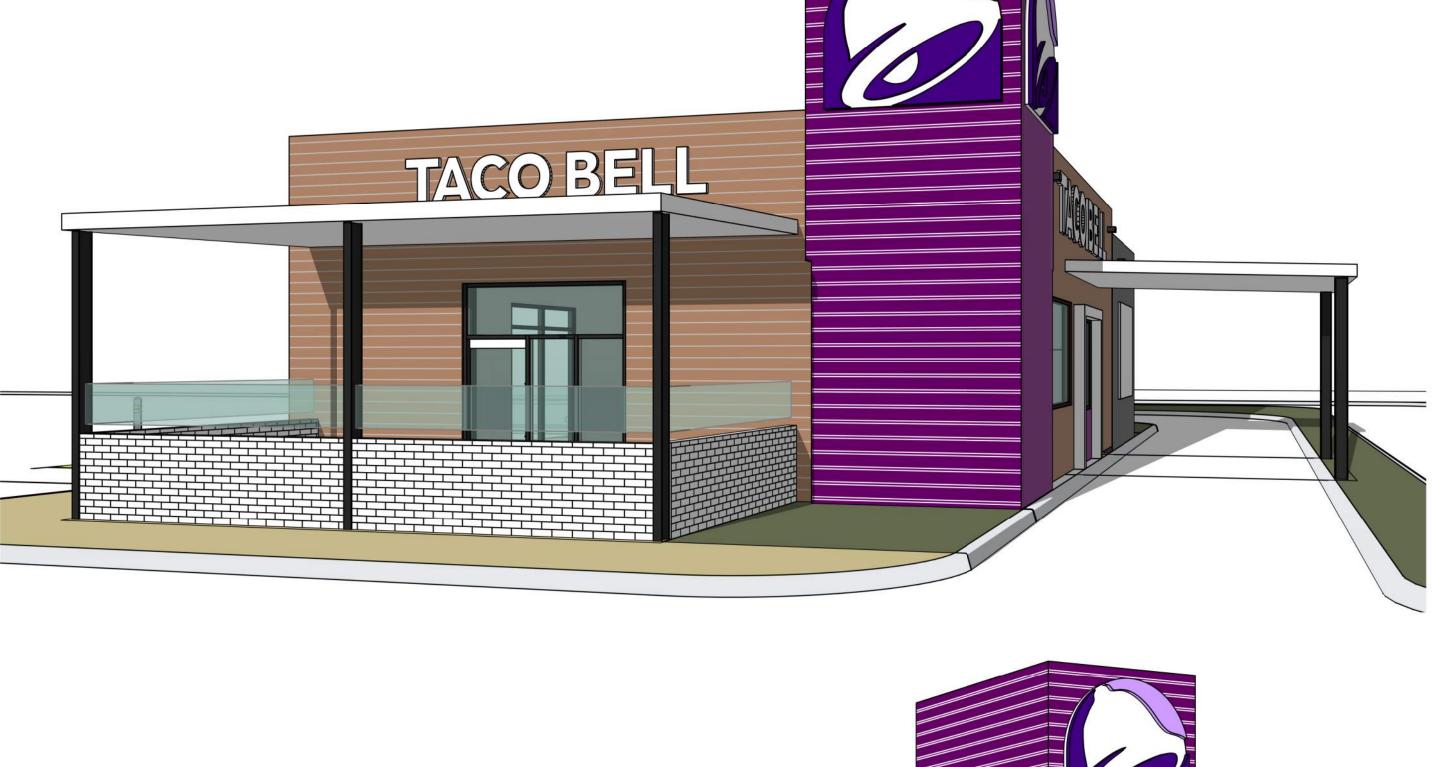

ed as the total area contained between the outside edge of external walls 213m<sup>2</sup>

4. Carparking
Cars Required Floor Area
a. Take-Away - 1/4 People seated area @ ~60 1<sup>r</sup>
7/100m² Non-Seated area @ 115m²
TOTAL

TOTAL

8 Cars 23 Cars Cars Provided - On Grade 30 Cars Drive Thru

9 Cars 39 Cars

Nett Floor Area: NFA

A. Nett Floor Area of a Tenancy on this plan is defined as the area between external or tenancy dividing walls.

B. This area is inclusive of toilets if the toilets are exclusive to the Tenancy.

Landscaping
A. Hard Landscaping
Defined as paved walkways either open or covered.
B. Soft Landscaping
Defined as vegetative landscaping.





ULVERSTON WAY





BUILDING 1 - EAST ELEVATION
SCALE: 1:100



BUILDING 1 - NORTH ELEVATION (BUTLER BOULEVARD)
SCALE: 1:100

















BUILDING 1 - WEST ELEVATION (ULVERSTON WAY)
SCALE: 1:100





## **LANDSCAPE LEGEND**



LOW PLANTING MIX
(Ground Cover & Shrubbery, Low Level to Unimpede Corner Sight)



LOW HEDING MIX
(Low to Medium Box Hedge Shrubbery)



**BRICK PAVING** 



SELECTED TREE

## TREE OPTIONS













Corymbia Ficifolia (Red-flowering Gum)

-Small to medium sized native Western australian tree.
-Dark green foliage with distinctive Red gum flower.
-Can survive without irrigation once established.