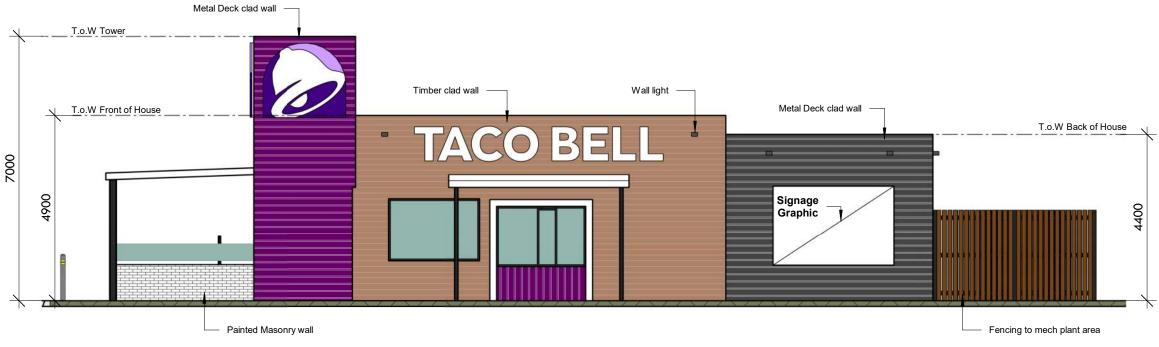

Landscaping
A. Hard Landscaping
Defined as paved walkways either open or covered.
B. Soft Landscaping
Defined as vegetative landscaping.

ULVERSTON WAY

BUILDING 1 - EAST ELEVATION
SCALE: 1:100

BUILDING 1 - NORTH ELEVATION (BUTLER BOULEVARD)
SCALE: 1:100

BUILDING 1 - WEST ELEVATION (ULVERSTON WAY)
SCALE: 1:100