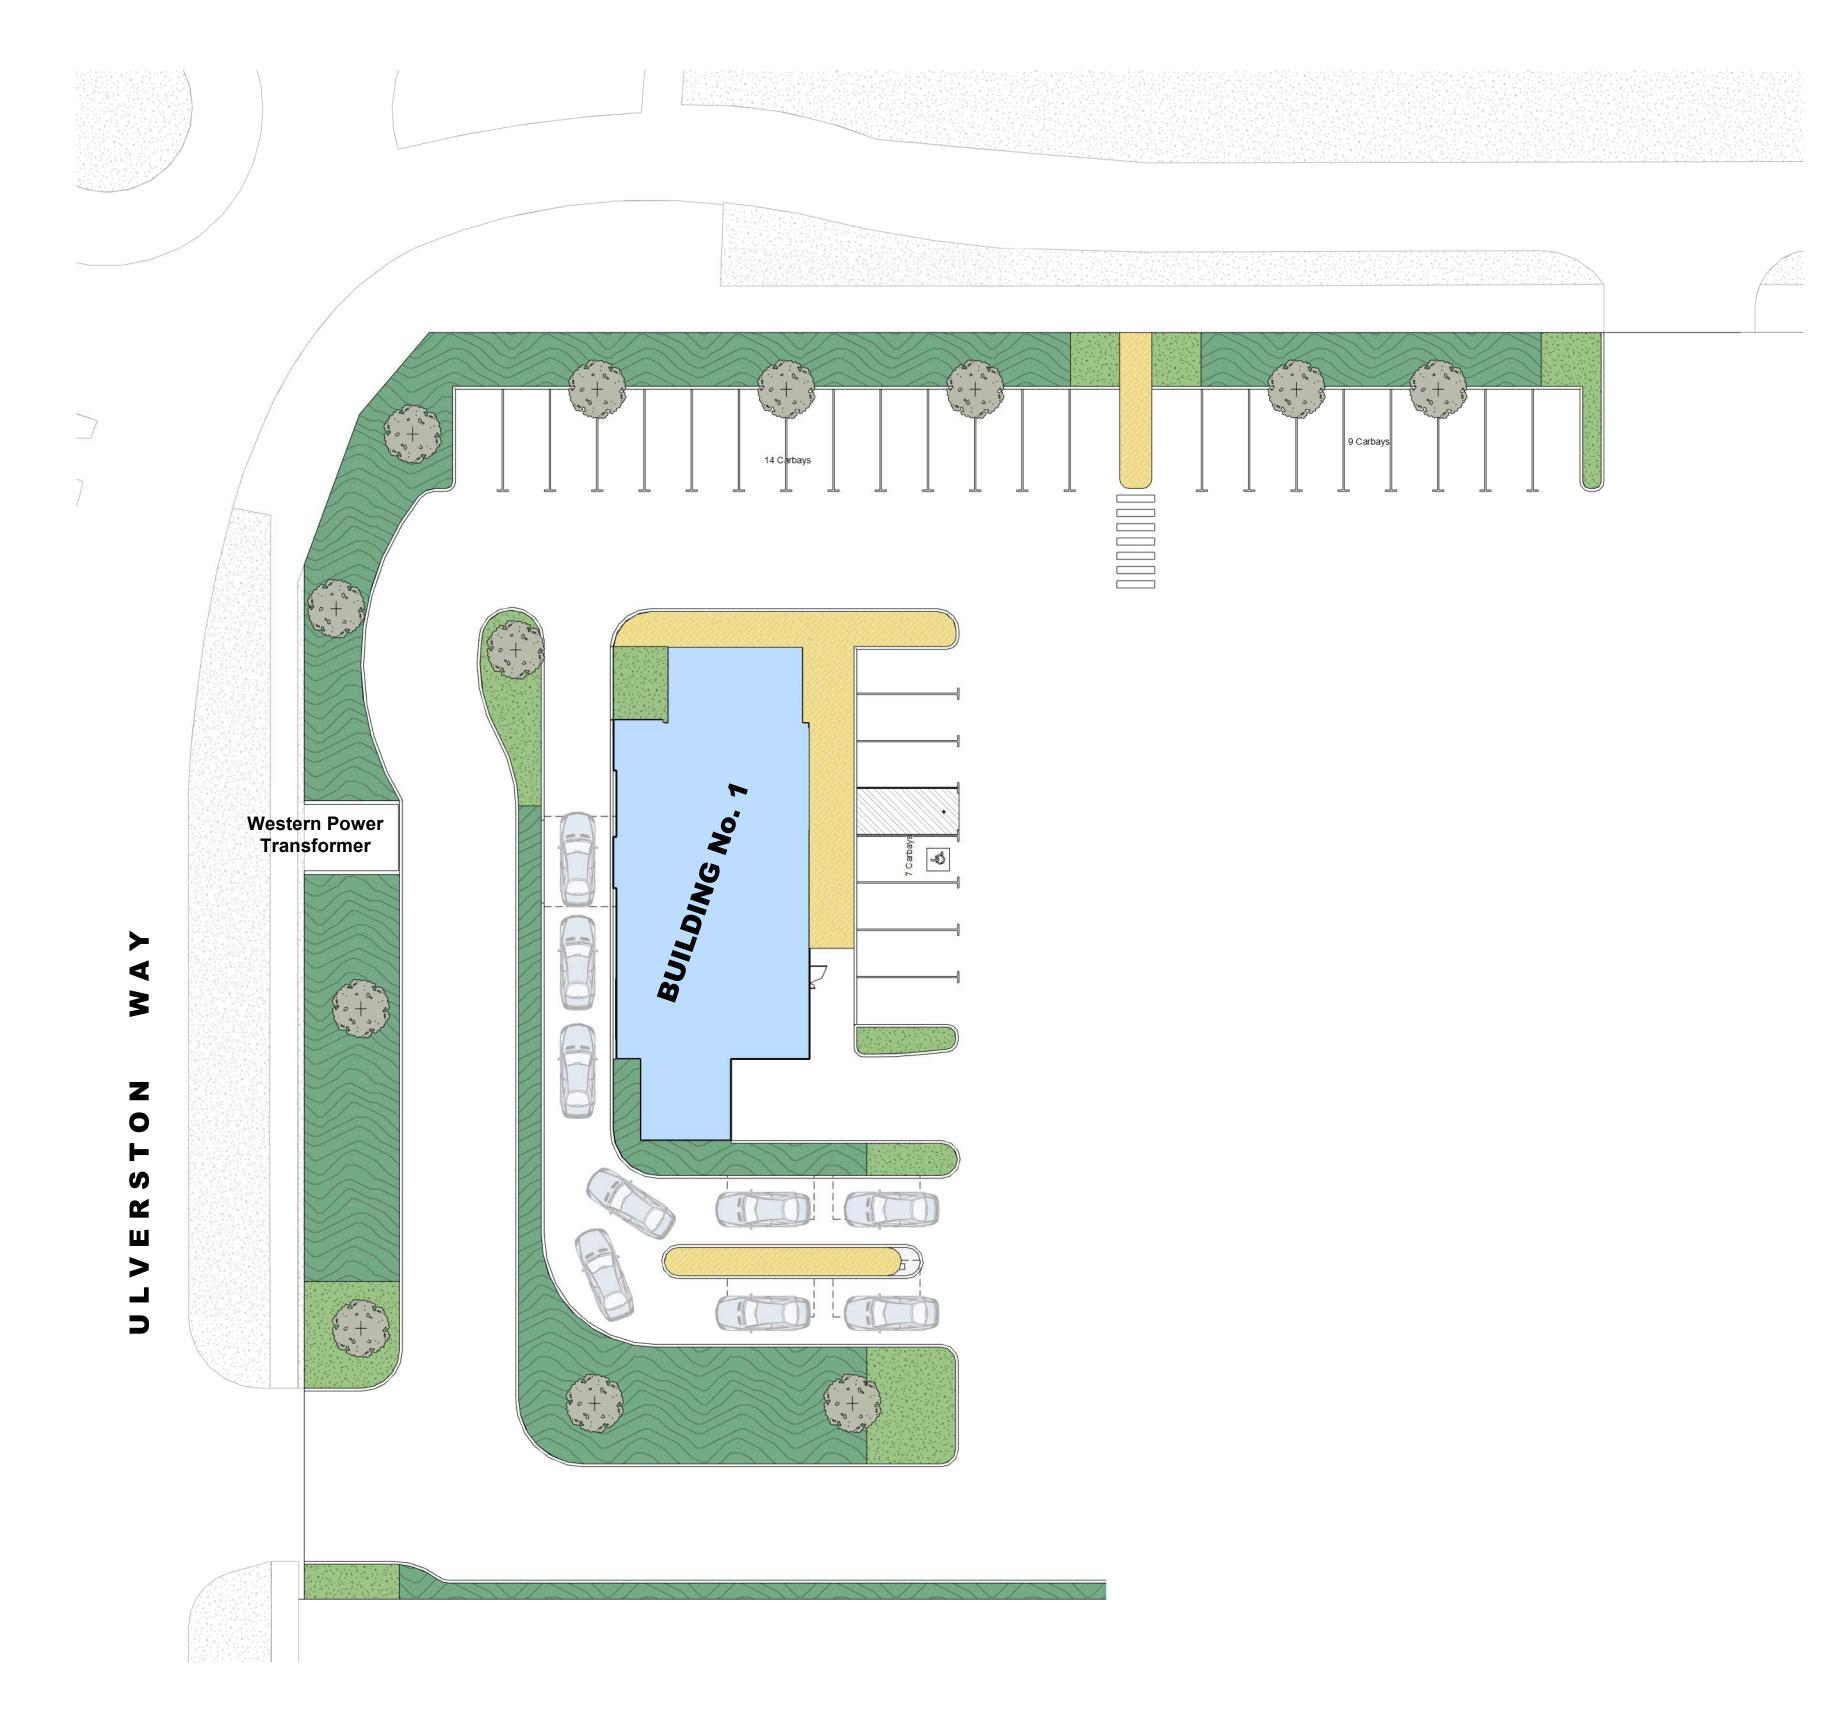

PROPOSED FAST FOOD DEVELOPMENT LOCATION:PART LOT 2076, Butler Boulevard, Butler FOR:SHIMAL REALSTAR PTY LTD BY: VEND PROPERTY

SK033 DEC 2021 02 1 · 300 @ B1

7946

Shire

Architects

Architects

Architects

Architects

## **Site Criteria**

## Part Lot 2076

1. Site Area 3,325m<sup>2</sup> 2. L/Scape a. Required 8% b. Provided Soft L/Scape 711m<sup>2</sup> or 21.4% of Site 133m<sup>2</sup> or 4% of Site 844m<sup>2</sup> or 25.4% of Site Hard L/Scape Building 1 Floor Area
 a. Tenancy 1

Gross Floor Area: GFA
A. All Floor Areas on this plan are shown as GROSS FLOOR AREA.
Unless otherwise noted as Nett Floor Area
B. Definition of Gross Floor Area is defined as:
i/ GROSS FLOOR AREA OF TENANCY:
Gross Floor Area of an individual Tenancy is defined as the area contained between the centre line of common tenancy walls and the outside edge of external walls.
ii/ GROSS FLOOR AREA OF A BUILDING:
Gross Floor Area of a Building is defined as the total area Gross Floor Area of a Building is defined as the total area contained between the outside edge of external walls 213m<sup>2</sup>

4. Carparking
Cars Required Floor Area
a. Take-Away - 1/4 People seated area @ ~60 1<sup>r</sup>
7/100m² Non-Seated area @ 115m²
TOTAL

TOTAL

8 Cars 23 Cars Cars Provided - On Grade 30 Cars Drive Thru

9 Cars 39 Cars

Nett Floor Area: NFA

A. Nett Floor Area of a Tenancy on this plan is defined as the area between external or tenancy dividing walls.

B. This area is inclusive of toilets if the toilets are exclusive to the Tenancy.

Landscaping
A. Hard Landscaping
Defined as paved walkways either open or covered.
B. Soft Landscaping
Defined as vegetative landscaping.

ULVERSTON WAY

BUILDING 1 - EAST ELEVATION
SCALE: 1:100

BUILDING 1 - NORTH ELEVATION (BUTLER BOULEVARD)
SCALE: 1:100