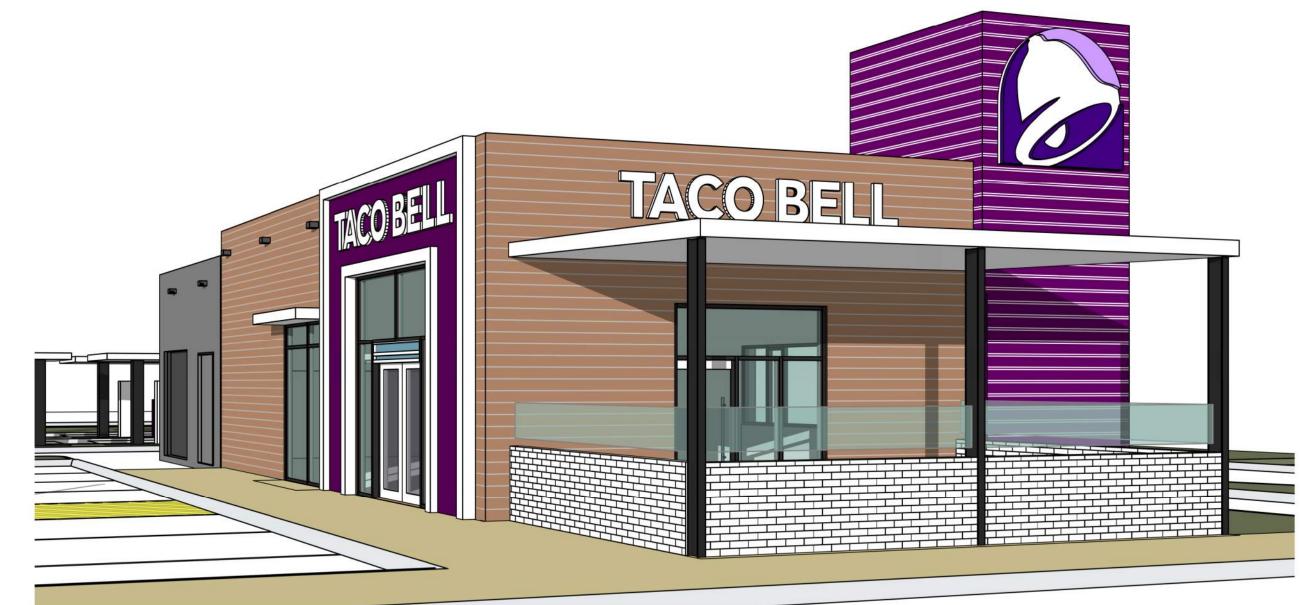

PROPOSED FAST FOOD DEVELOPMENT LOCATION:PART LOT 2076, Butler Boulevard, Butler FOR:SHIMAL REALSTAR PTY LTD BY: VEND PROPERTY

SK033 DEC 2021 02 1 · 300 @ B1

7946

Shire

Architects

Architects

Architects

Architects