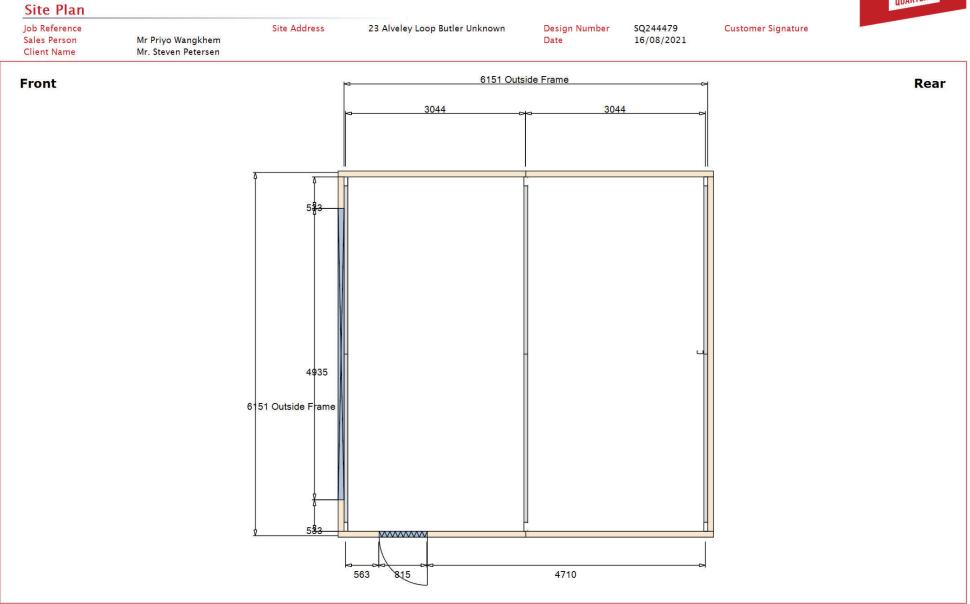

All Dimensions shown are measured from outside of frame (including purlins and girts). Dimensions shown are for illustrative purposes only and should not be used for assembly. Please refer to the relevant installation guides or detailed drawings provided for site preparation, portal frame layout and slab dimensions. Please refer to current Stratco Gable Homeshed certification referenced 50098 by FYFE Pty Ltd for 15° Homeshed range or certification referenced 2011-628 by RSA for 10° Homeshed range. Certifications are applicable to standard shed designs only.