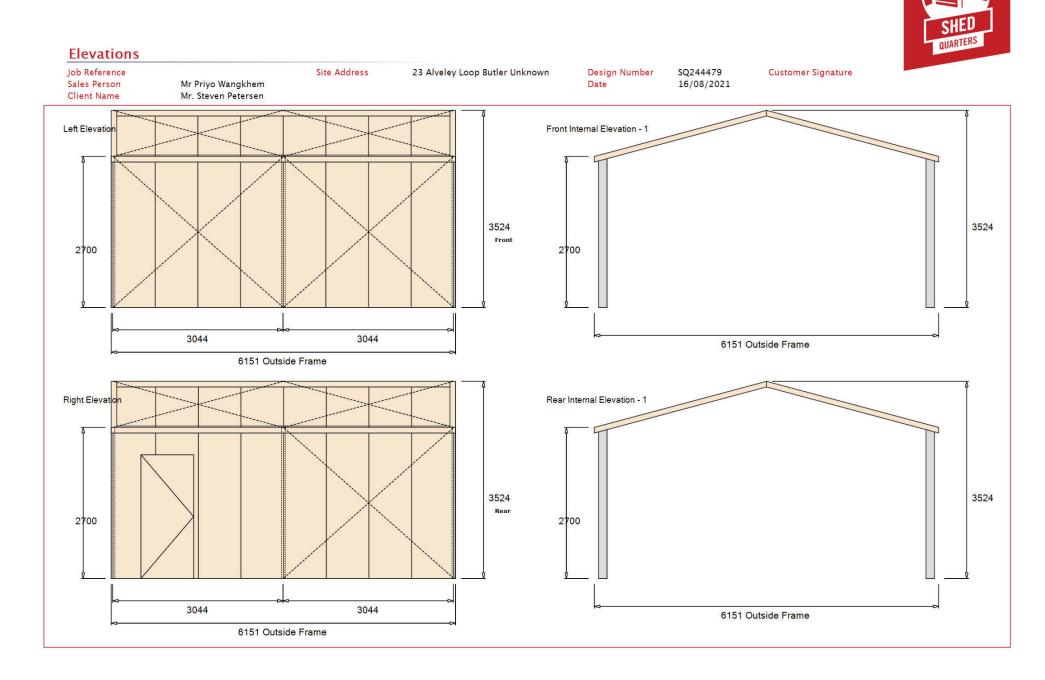

All Dimensions shown are measured from outside of frame (including purlins and girts). Dimensions shown are for illustrative purposes only and should not be used for assembly. Please refer to the relevant installation guides or detailed drawings provided for site preparation, portal frame layout and slab dimensions. Please refer to current Stratco Gable Homeshed certification referenced 50098 by FYFE Pty Ltd for 15° Homeshed range or certification referenced 2011-628 by RSA for 10° Homeshed range. Certifications are applicable to standard shed designs only.