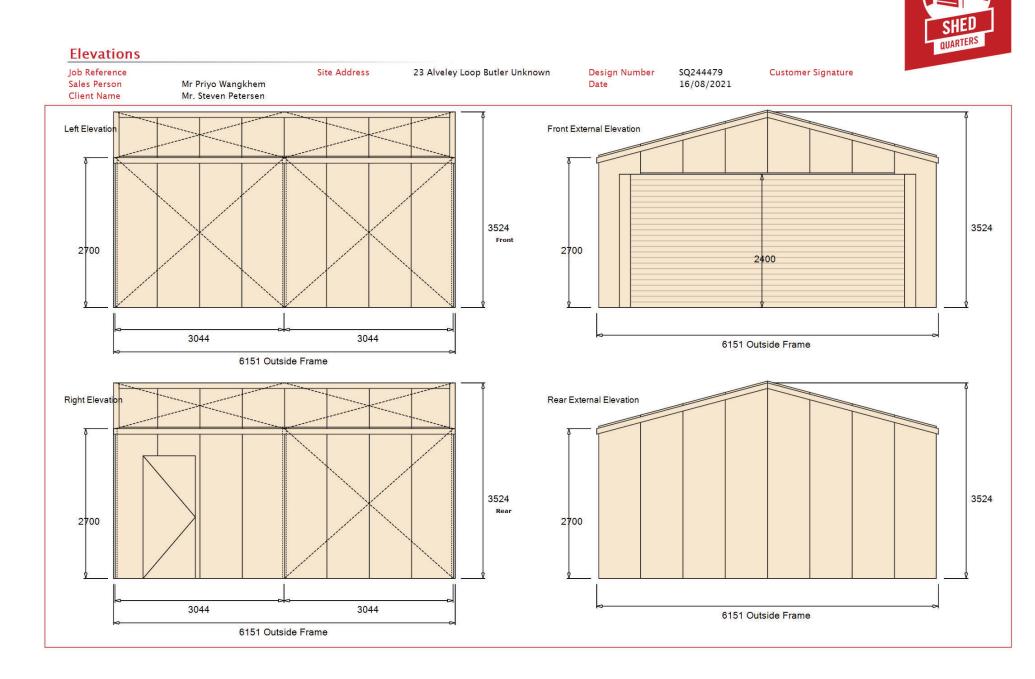

All Dimensions shown are measured from outside of frame (including purlins and girts). Dimensions shown are for illustrative purposes only and should not be used for assembly. Please refer to the relevant installation guides or detailed drawings provided for site preparation, portal frame layout and slab dimensions. Please refer to current Stratco Gable Homeshed certification referenced 50098 by FYFE Pty Ltd for 15° Homeshed range or certification referenced 2011-628 by RSA for 10° Homeshed range. Certifications are applicable to standard shed designs only.