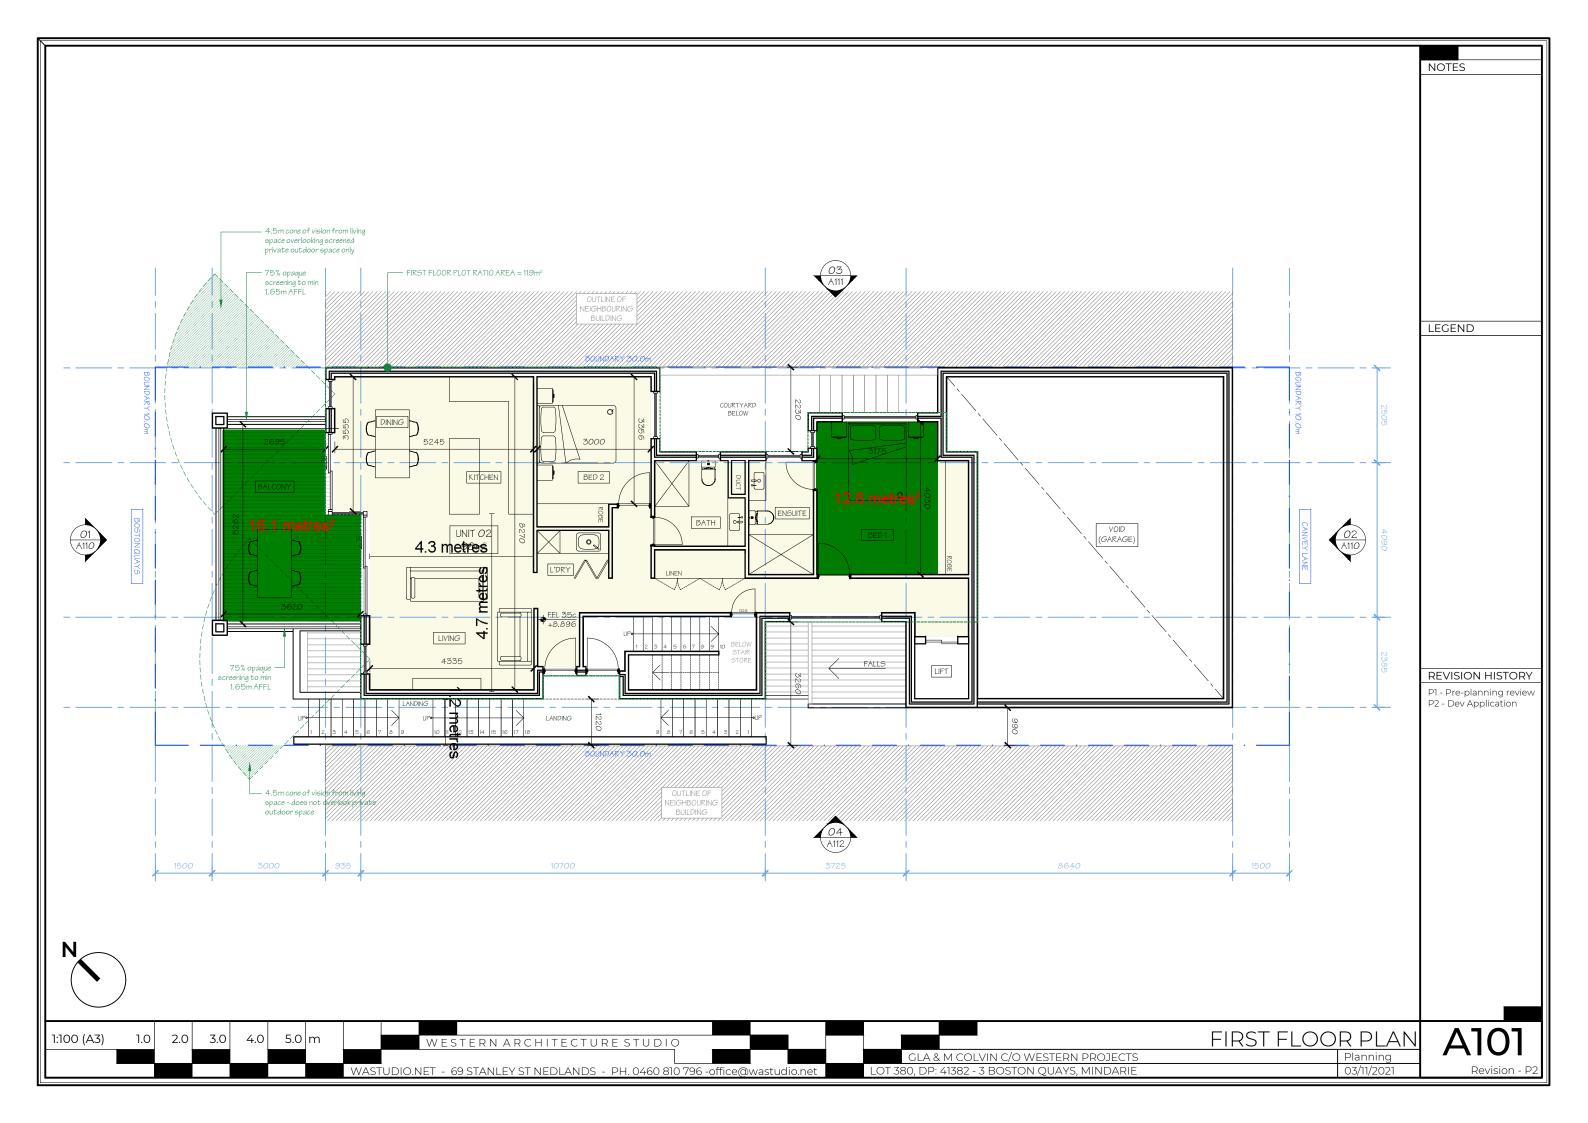

: 189 07 26 LANDGATE STREET SMART / MELWAY MAP REF SURVEYED BY : DJ BUILDER **DEPOSITED PLAN 41382** GREATER PERTH STREET DIRECTORY **BUILDERS/CLIENTS** PO Box 746 SITE SURVEY only. The Information shown on this plan is current as at the date of survey. Boundary information, easements etc. to be verified from the Certificate of Title, Plan / Diagram or a Boundary Repeg. Boundary position approximate only. Location of boundary pegs or fences in relation to the boundar lines are not guaranteed. Sewer / Drainage may vary from schematic presentation; clearances to be checked on site. Services information to be confirmed with the property of the confirmed with the confirmed with the property of the confirmed with the c BELMONT WA 6984 Telephone (08) 9477 4477 (08) 9477 4499 relevant AUTHORITIES. For underground services - ring "DIAL BEFORE YOU DIG" for confirmation of those services admin@landsurveys.net.au SCALE: BUILDER REF No: JOB No: DWG No: REV. 1:200 1:200 1500977 1500977 @ A3 Portrait A