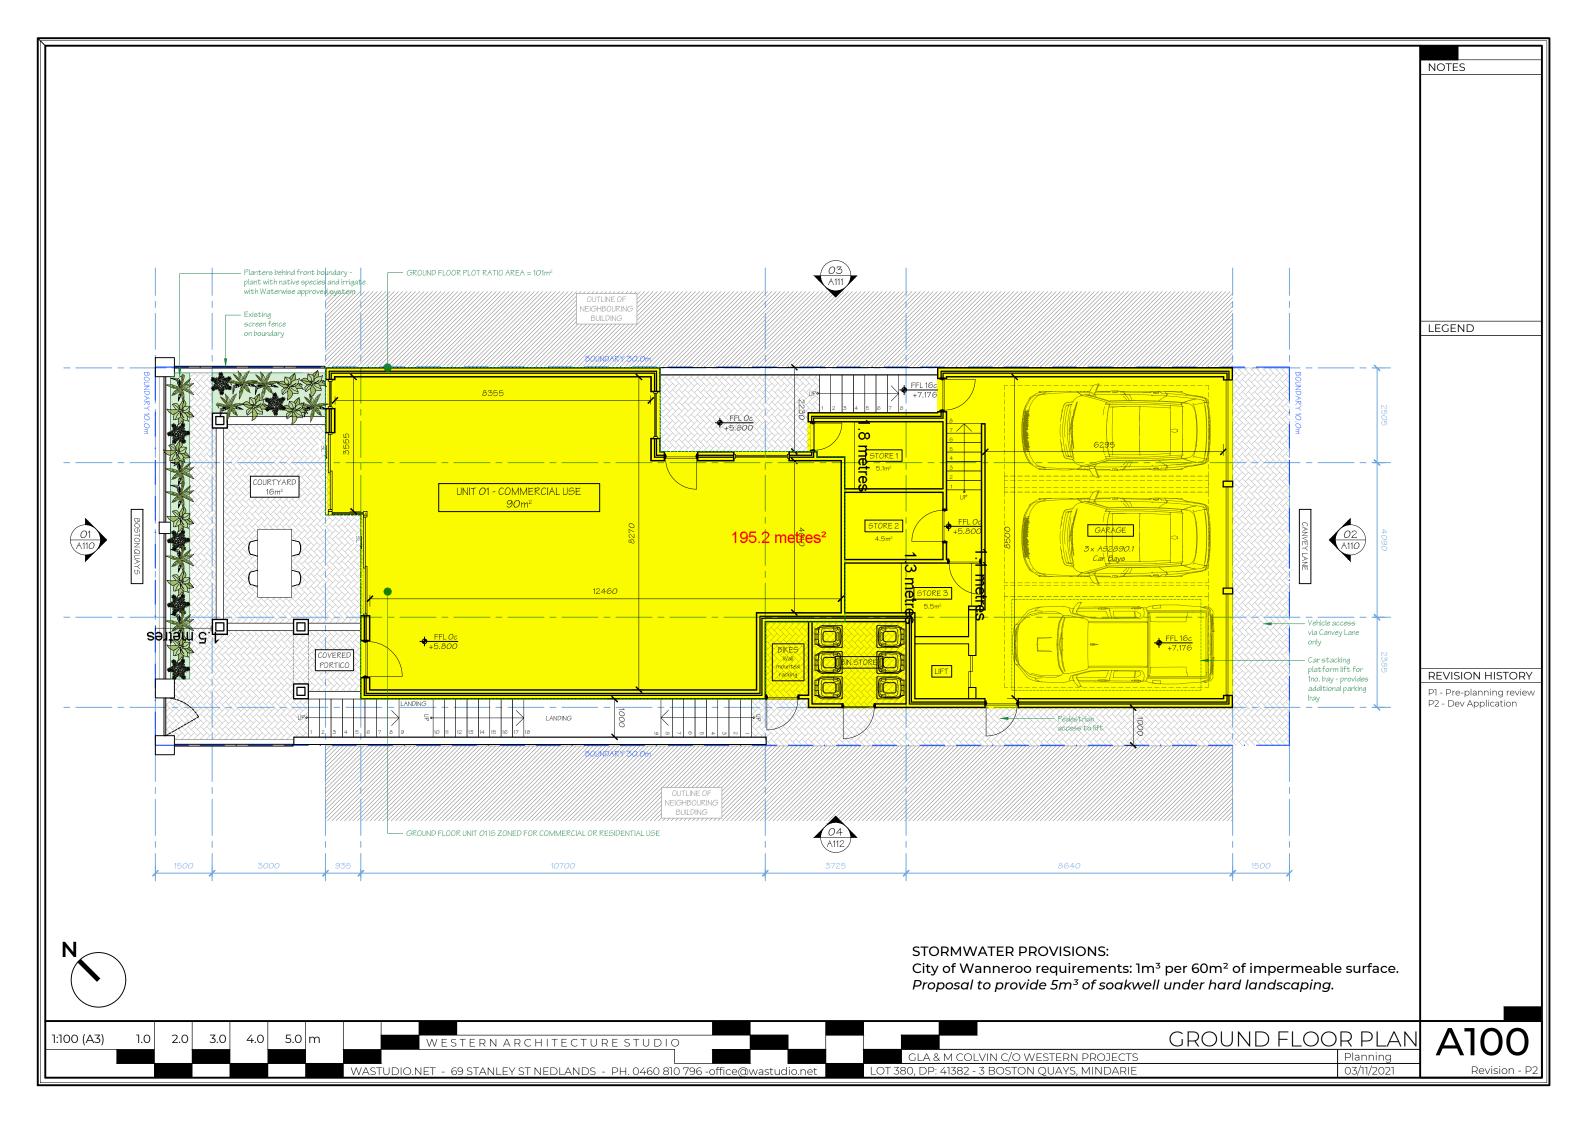

: 189 07 26 LANDGATE STREET SMART / MELWAY MAP REF SURVEYED BY : DJ BUILDER **DEPOSITED PLAN 41382** GREATER PERTH STREET DIRECTORY **BUILDERS/CLIENTS** PO Box 746 SITE SURVEY only. The Information shown on this plan is current as at the date of survey. Boundary information, easements etc. to be verified from the Certificate of Title, Plan / Diagram or a Boundary Repeg. Boundary position approximate only. Location of boundary pegs or fences in relation to the boundar lines are not guaranteed. Sewer / Drainage may vary from schematic presentation; clearances to be checked on site. Services information to be confirmed with the property of the confirmed with the confirmed with the property of the confirmed with the c BELMONT WA 6984 Telephone (08) 9477 4477 (08) 9477 4499 relevant AUTHORITIES. For underground services - ring "DIAL BEFORE YOU DIG" for confirmation of those services admin@landsurveys.net.au SCALE: BUILDER REF No: JOB No: DWG No: REV. 1:200 1:200 1500977 1500977 @ A3 Portrait A