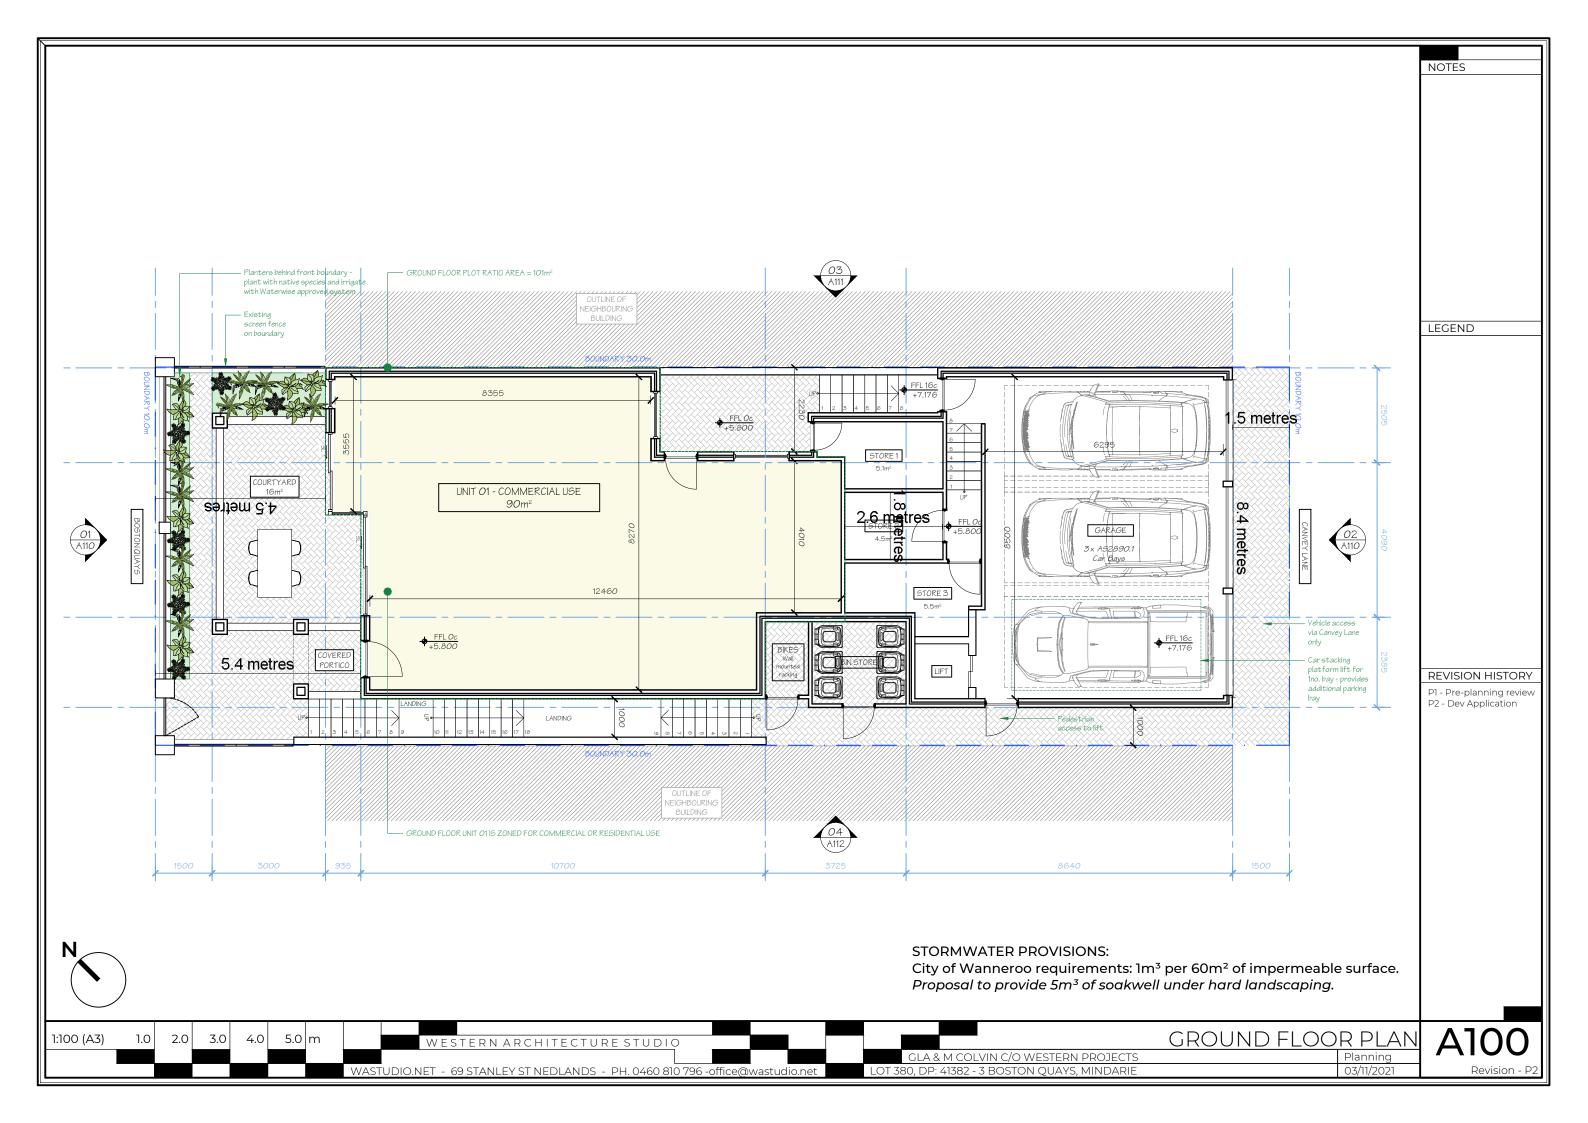

: 189 07 26 LANDGATE STREET SMART / MELWAY MAP REF SURVEYED BY : DJ BUILDER **DEPOSITED PLAN 41382** GREATER PERTH STREET DIRECTORY **BUILDERS/CLIENTS** PO Box 746 SITE SURVEY only. The Information shown on this plan is current as at the date of survey. Boundary information, easements etc. to be verified from the Certificate of Title, Plan / Diagram or a Boundary Repeg. Boundary position approximate only. Location of boundary pegs or fences in relation to the boundar lines are not guaranteed. Sewer / Drainage may vary from schematic presentation; clearances to be checked on site. Services information to be confirmed with the property of the confirmed with the confirmed with the property of the confirmed with the c BELMONT WA 6984 Telephone (08) 9477 4477 (08) 9477 4499 relevant AUTHORITIES. For underground services - ring "DIAL BEFORE YOU DIG" for confirmation of those services admin@landsurveys.net.au SCALE: BUILDER REF No: JOB No: DWG No: REV. 1:200 1:200 1500977 1500977 @ A3 Portrait A