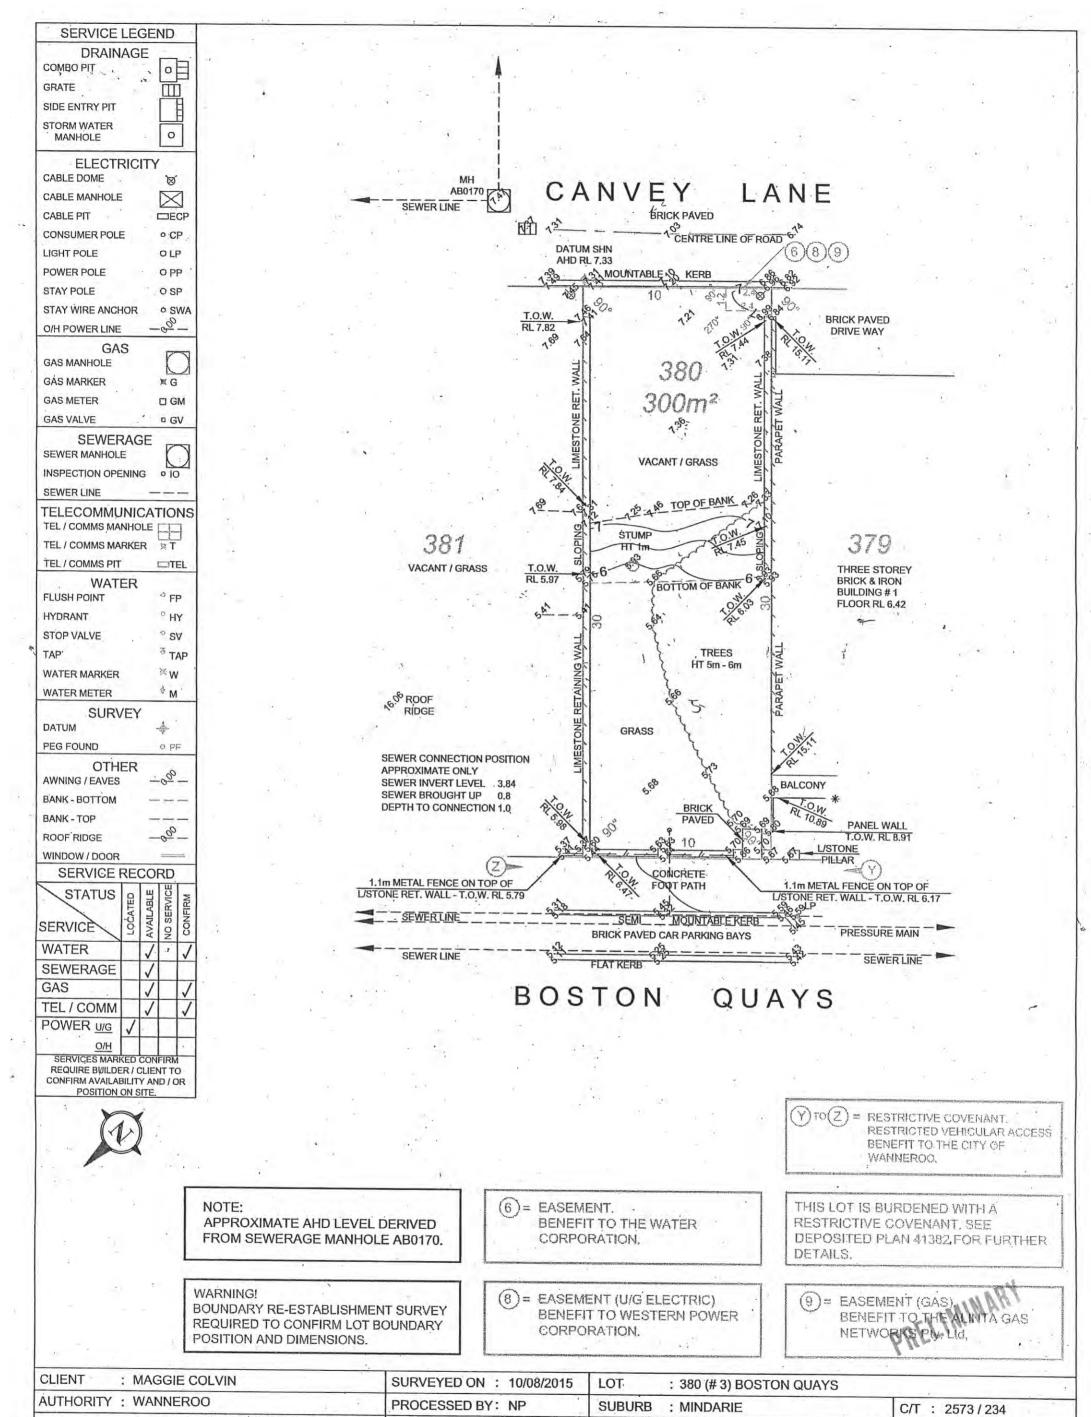

: 189 07 26 LANDGATE STREET SMART / MELWAY MAP REF SURVEYED BY : DJ BUILDER **DEPOSITED PLAN 41382** GREATER PERTH STREET DIRECTORY **BUILDERS/CLIENTS** PO Box 746 SITE SURVEY only. The Information shown on this plan is current as at the date of survey. Boundary information, easements etc. to be verified from the Certificate of Title, Plan / Diagram or a Boundary Repeg. Boundary position approximate only. Location of boundary pegs or fences in relation to the boundar lines are not guaranteed. Sewer / Drainage may vary from schematic presentation; clearances to be checked on site. Services information to be confirmed with the property of the confirmed with the confirmed with the property of the confirmed with the c BELMONT WA 6984 Telephone (08) 9477 4477 (08) 9477 4499 relevant AUTHORITIES. For underground services - ring "DIAL BEFORE YOU DIG" for confirmation of those services admin@landsurveys.net.au SCALE: BUILDER REF No: JOB No: DWG No: REV. 1:200 1:200 1500977 1500977 @ A3 Portrait A