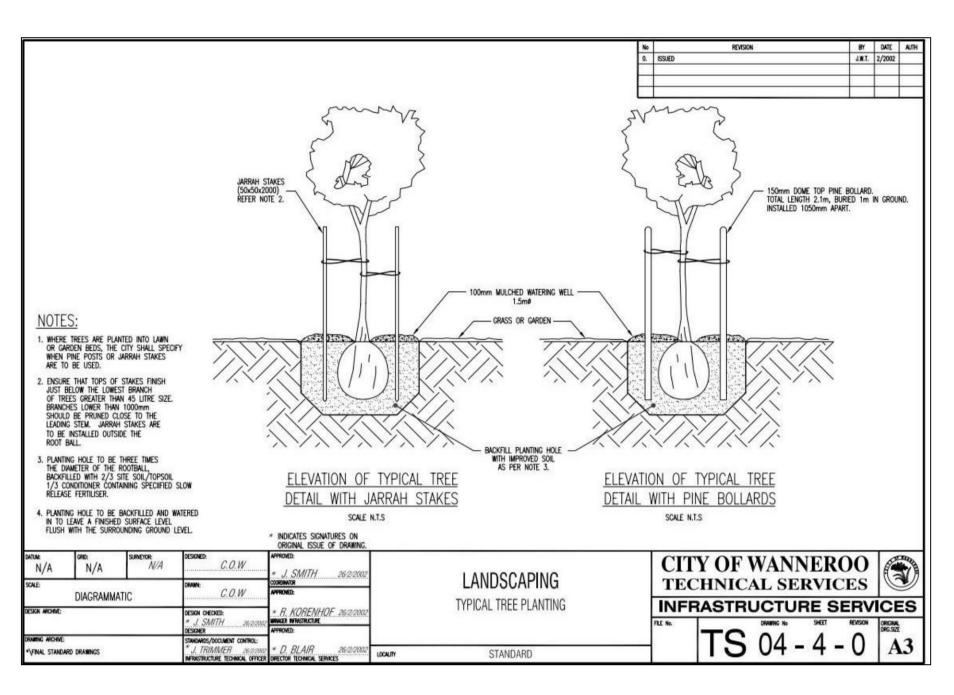

# LANDSCAPE PLAN DRAWING INDEX

DRAWING NO. TITLE

21170\_01 LANDSCAPE PLAN

21170\_02 PLANT SCHEDULE AND PLANTING SPECIFICATIONS

21170\_03 TYPICAL DRAWINGS

SEAT AND PLANTER DETAILS

**ELEMENT** 

2200Ø x 750H COMMERCIAL **GRADE GRC** 