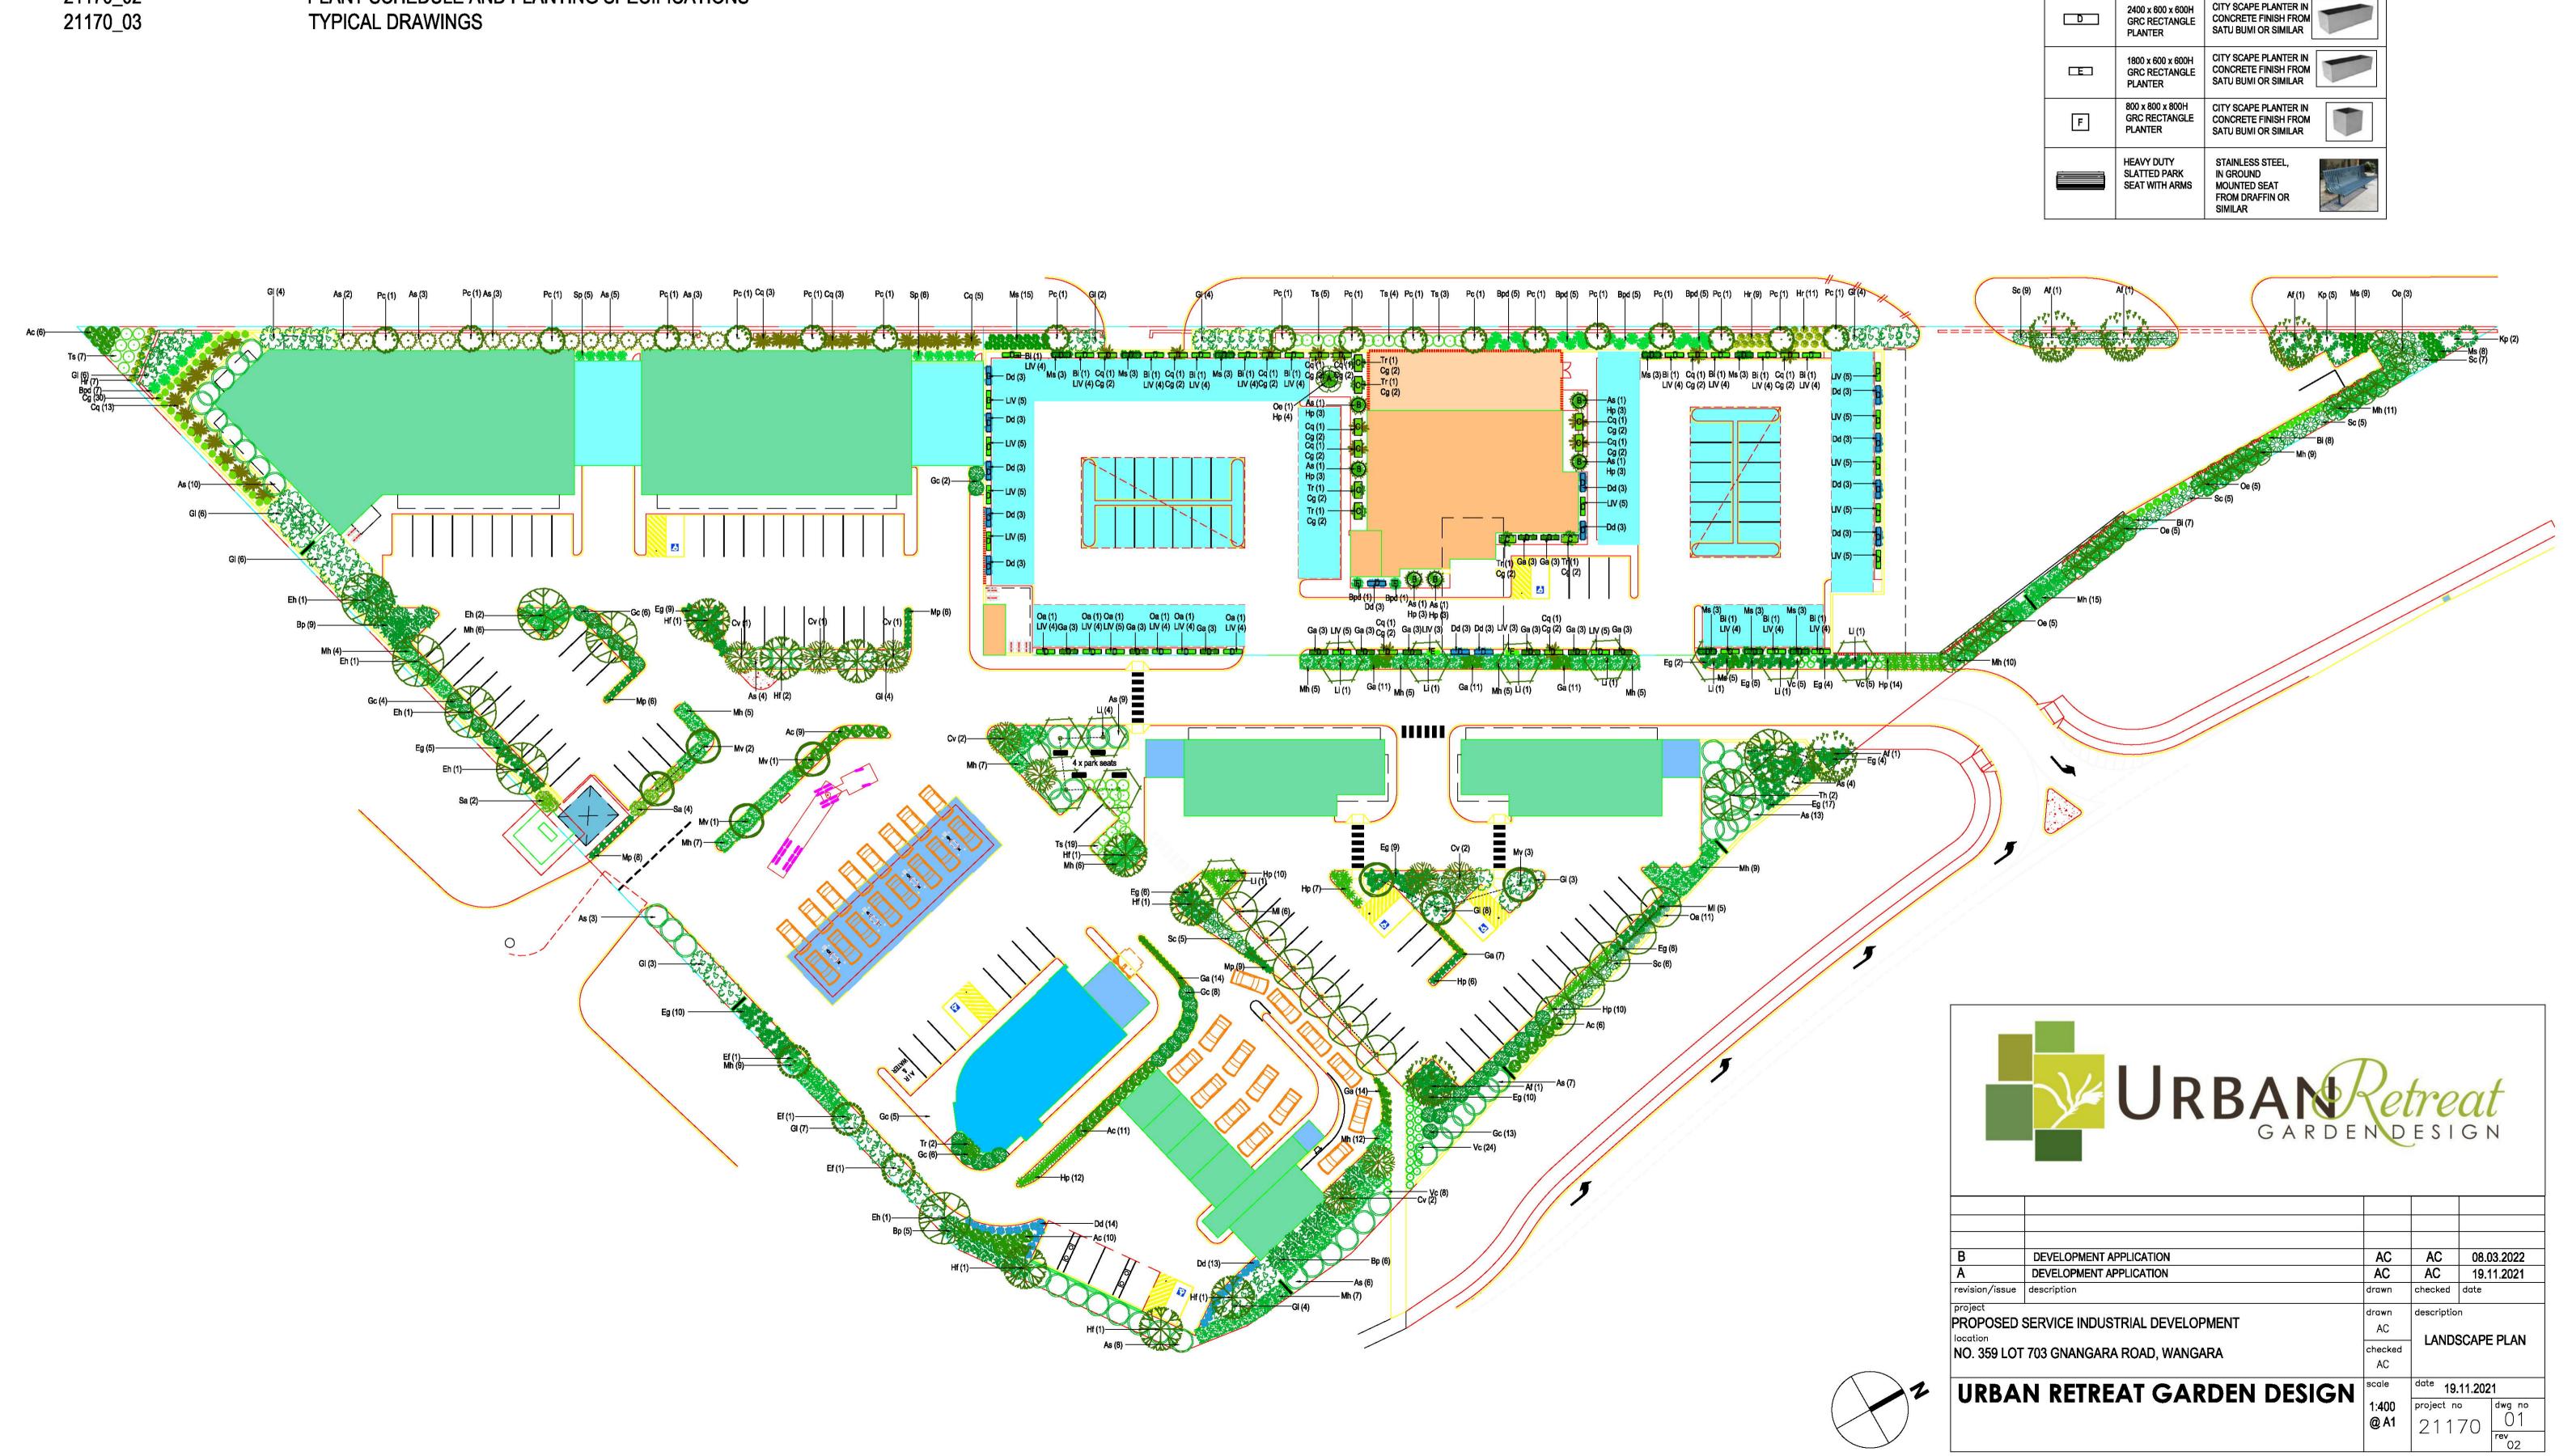

# LANDSCAPE PLAN DRAWING INDEX

DRAWING NO. TITLE

21170\_01 LANDSCAPE PLAN

21170\_02 PLANT SCHEDULE AND PLANTING SPECIFICATIONS

21170\_03 TYPICAL DRAWINGS

SEAT AND PLANTER DETAILS

**ELEMENT** 

2200Ø x 750H COMMERCIAL **GRADE GRC** 

COMMERCIAL GRADE GRC U BOWL

GRC RECTANGLE PLANTER

PLANTER U BOWL SIMILAR

SYMBOL

С

D

PRODUCT DETAILS

CITY SCAPE PLANTER IN CONCRETE FINISH FROM SATU BUMI OR