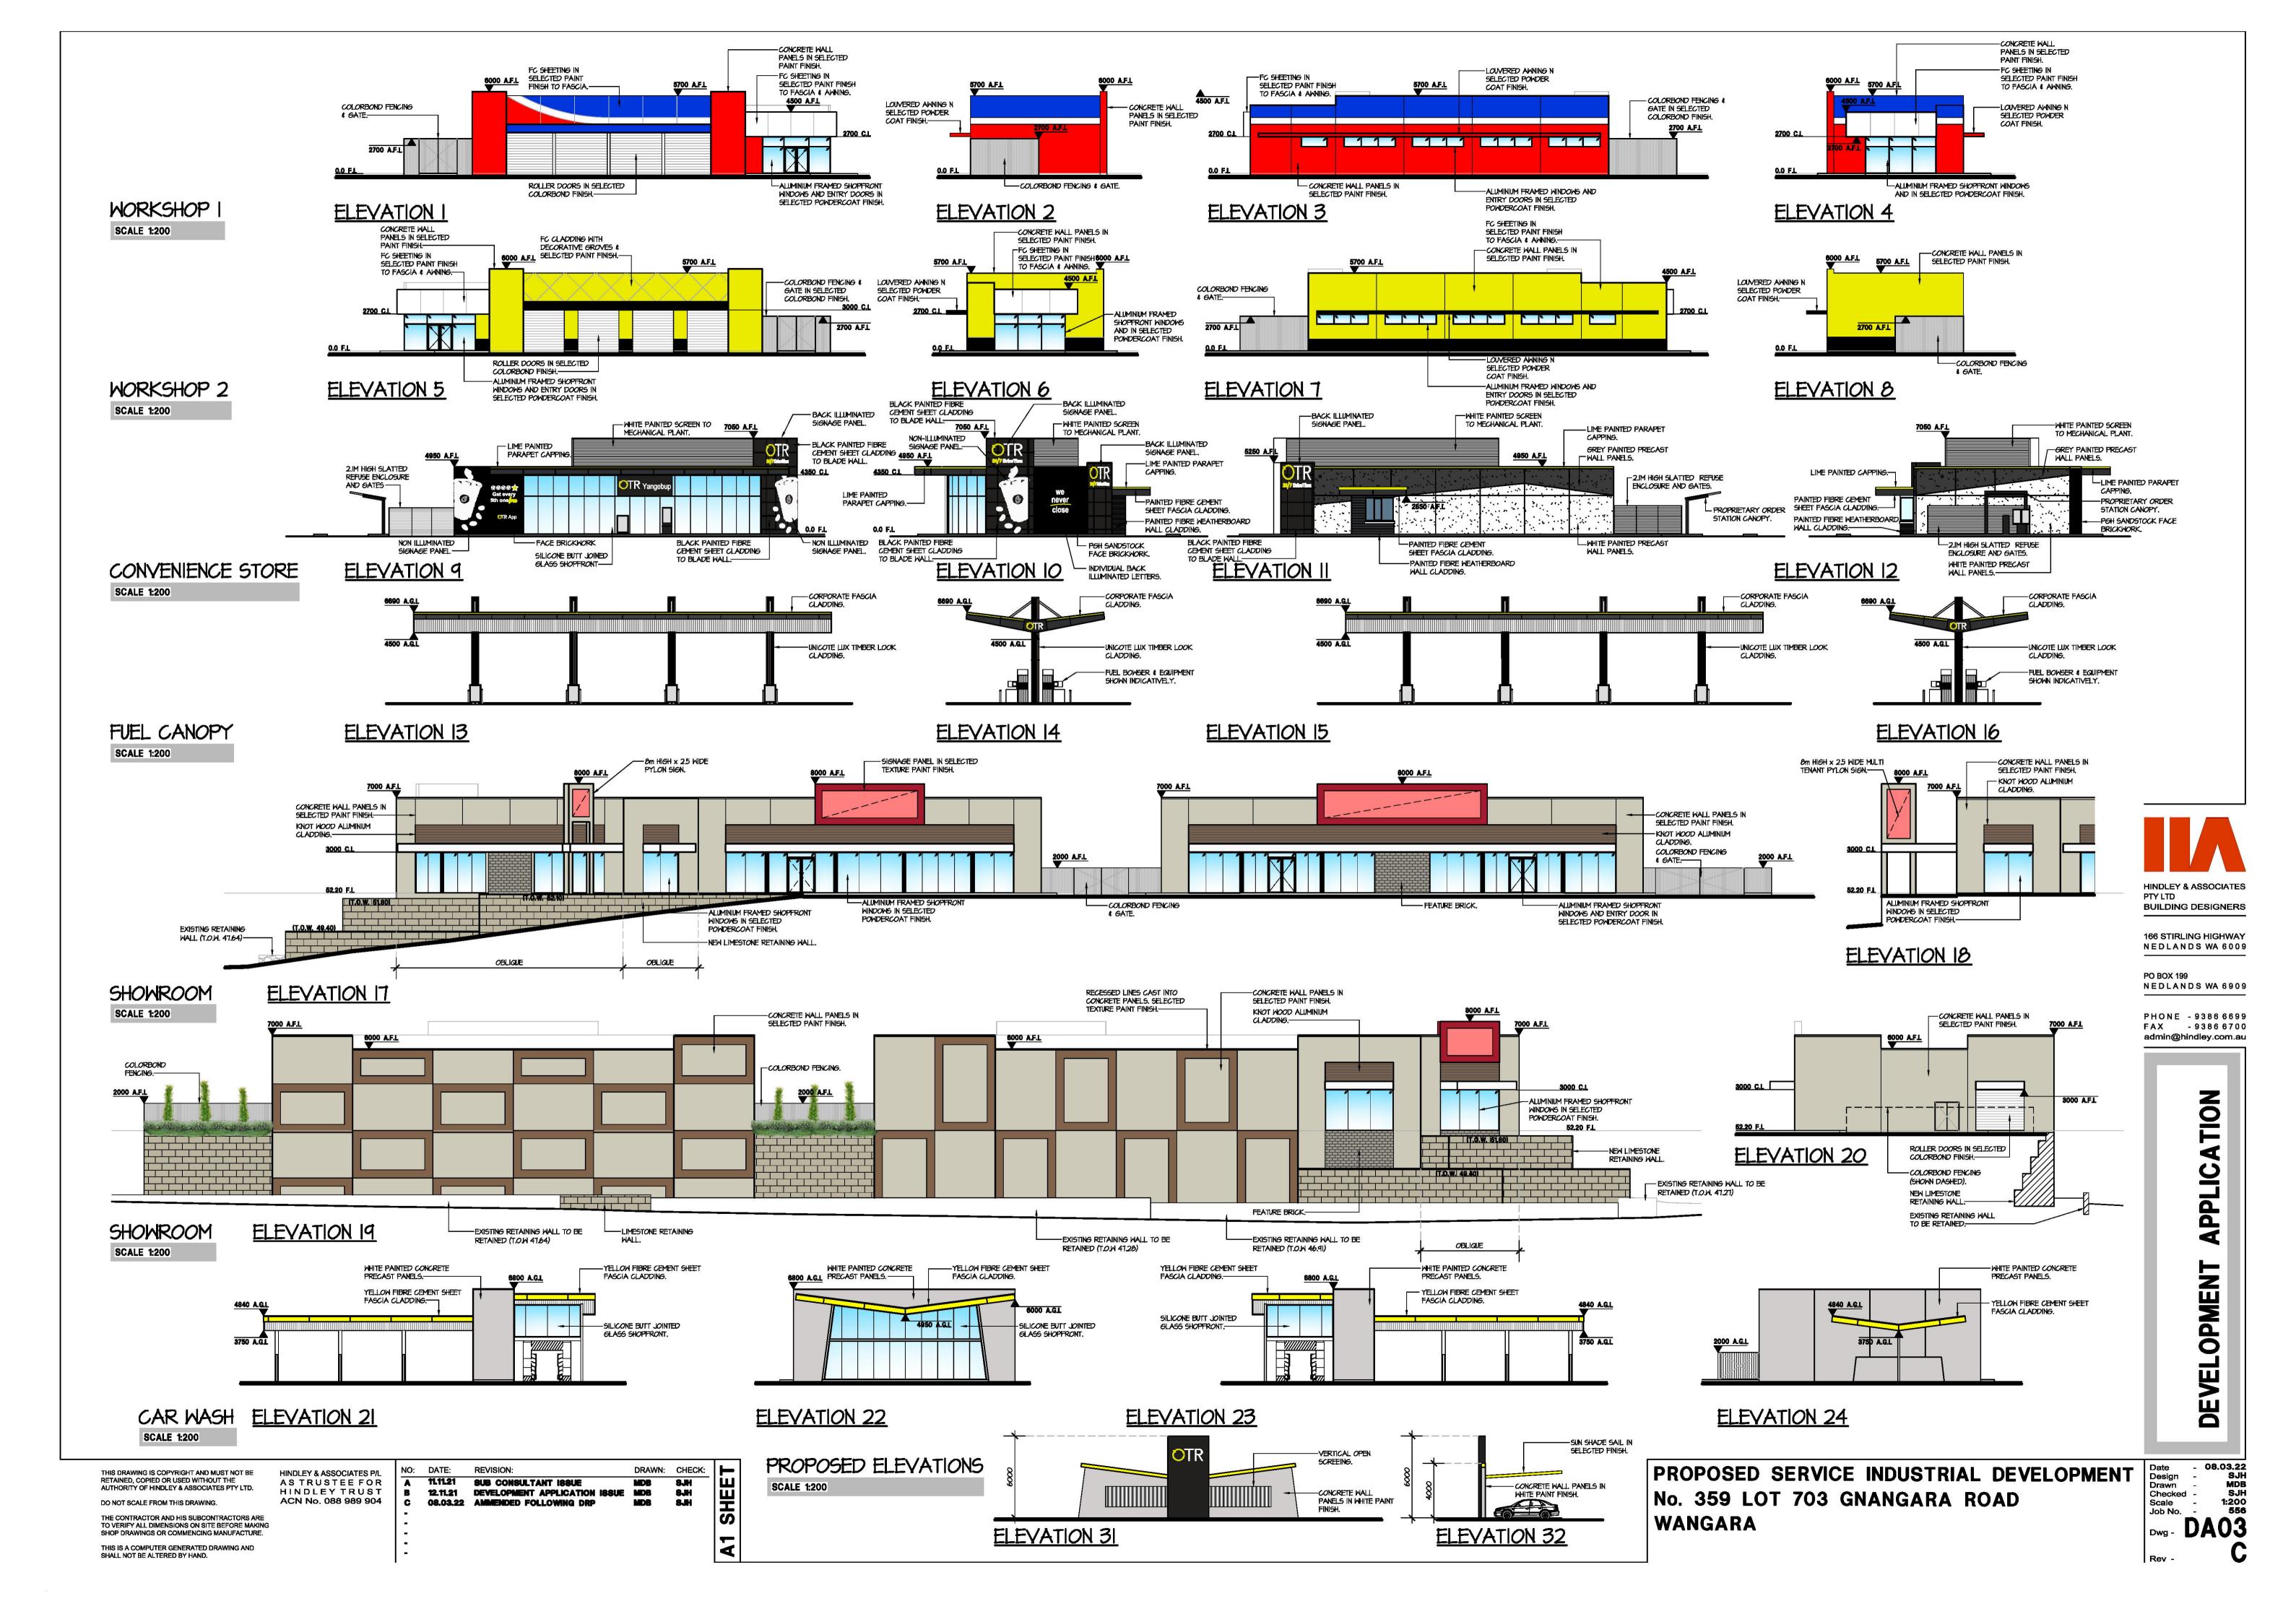

# LANDSCAPE PLAN DRAWING INDEX

DRAWING NO. TITLE

21170\_01 LANDSCAPE PLAN

21170\_02 PLANT SCHEDULE AND PLANTING SPECIFICATIONS

21170\_03 TYPICAL DRAWINGS

SEAT AND PLANTER DETAILS

**ELEMENT** 

2200Ø x 750H COMMERCIAL **GRADE GRC** 