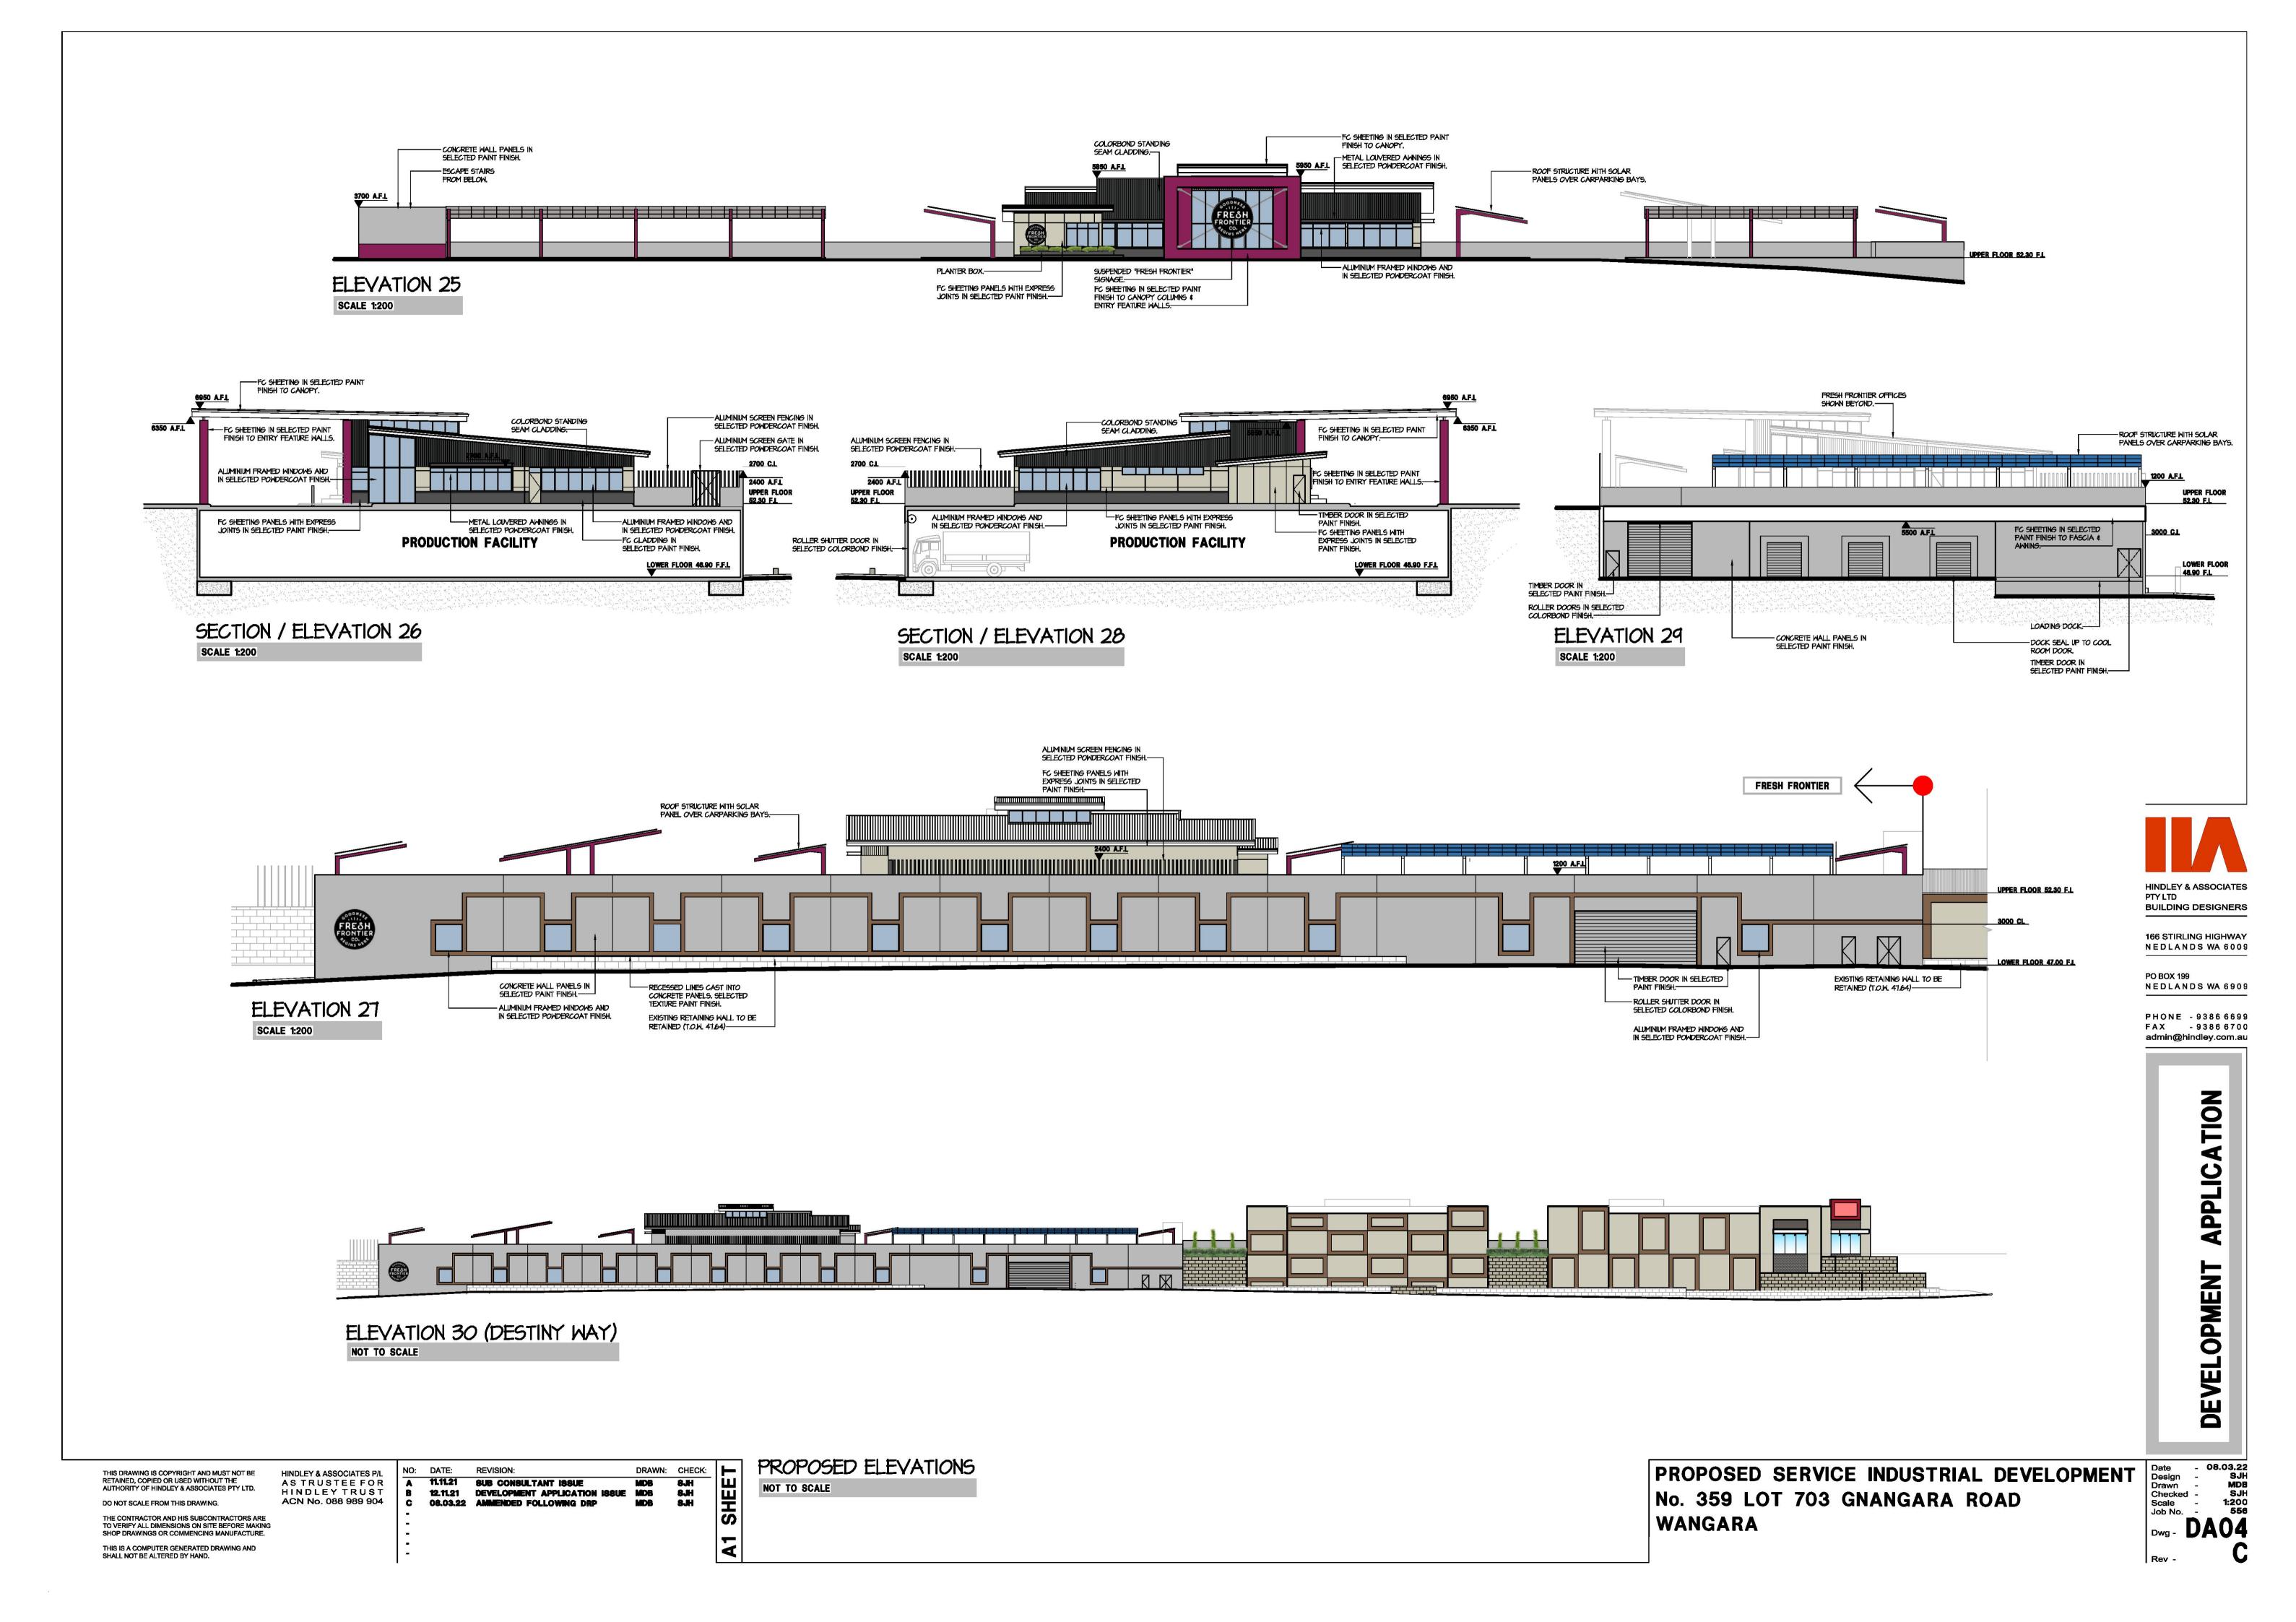

# LANDSCAPE PLAN DRAWING INDEX

DRAWING NO. TITLE

21170\_01 LANDSCAPE PLAN

21170\_02 PLANT SCHEDULE AND PLANTING SPECIFICATIONS

21170\_03 TYPICAL DRAWINGS

SEAT AND PLANTER DETAILS

**ELEMENT** 

2200Ø x 750H COMMERCIAL **GRADE GRC** 