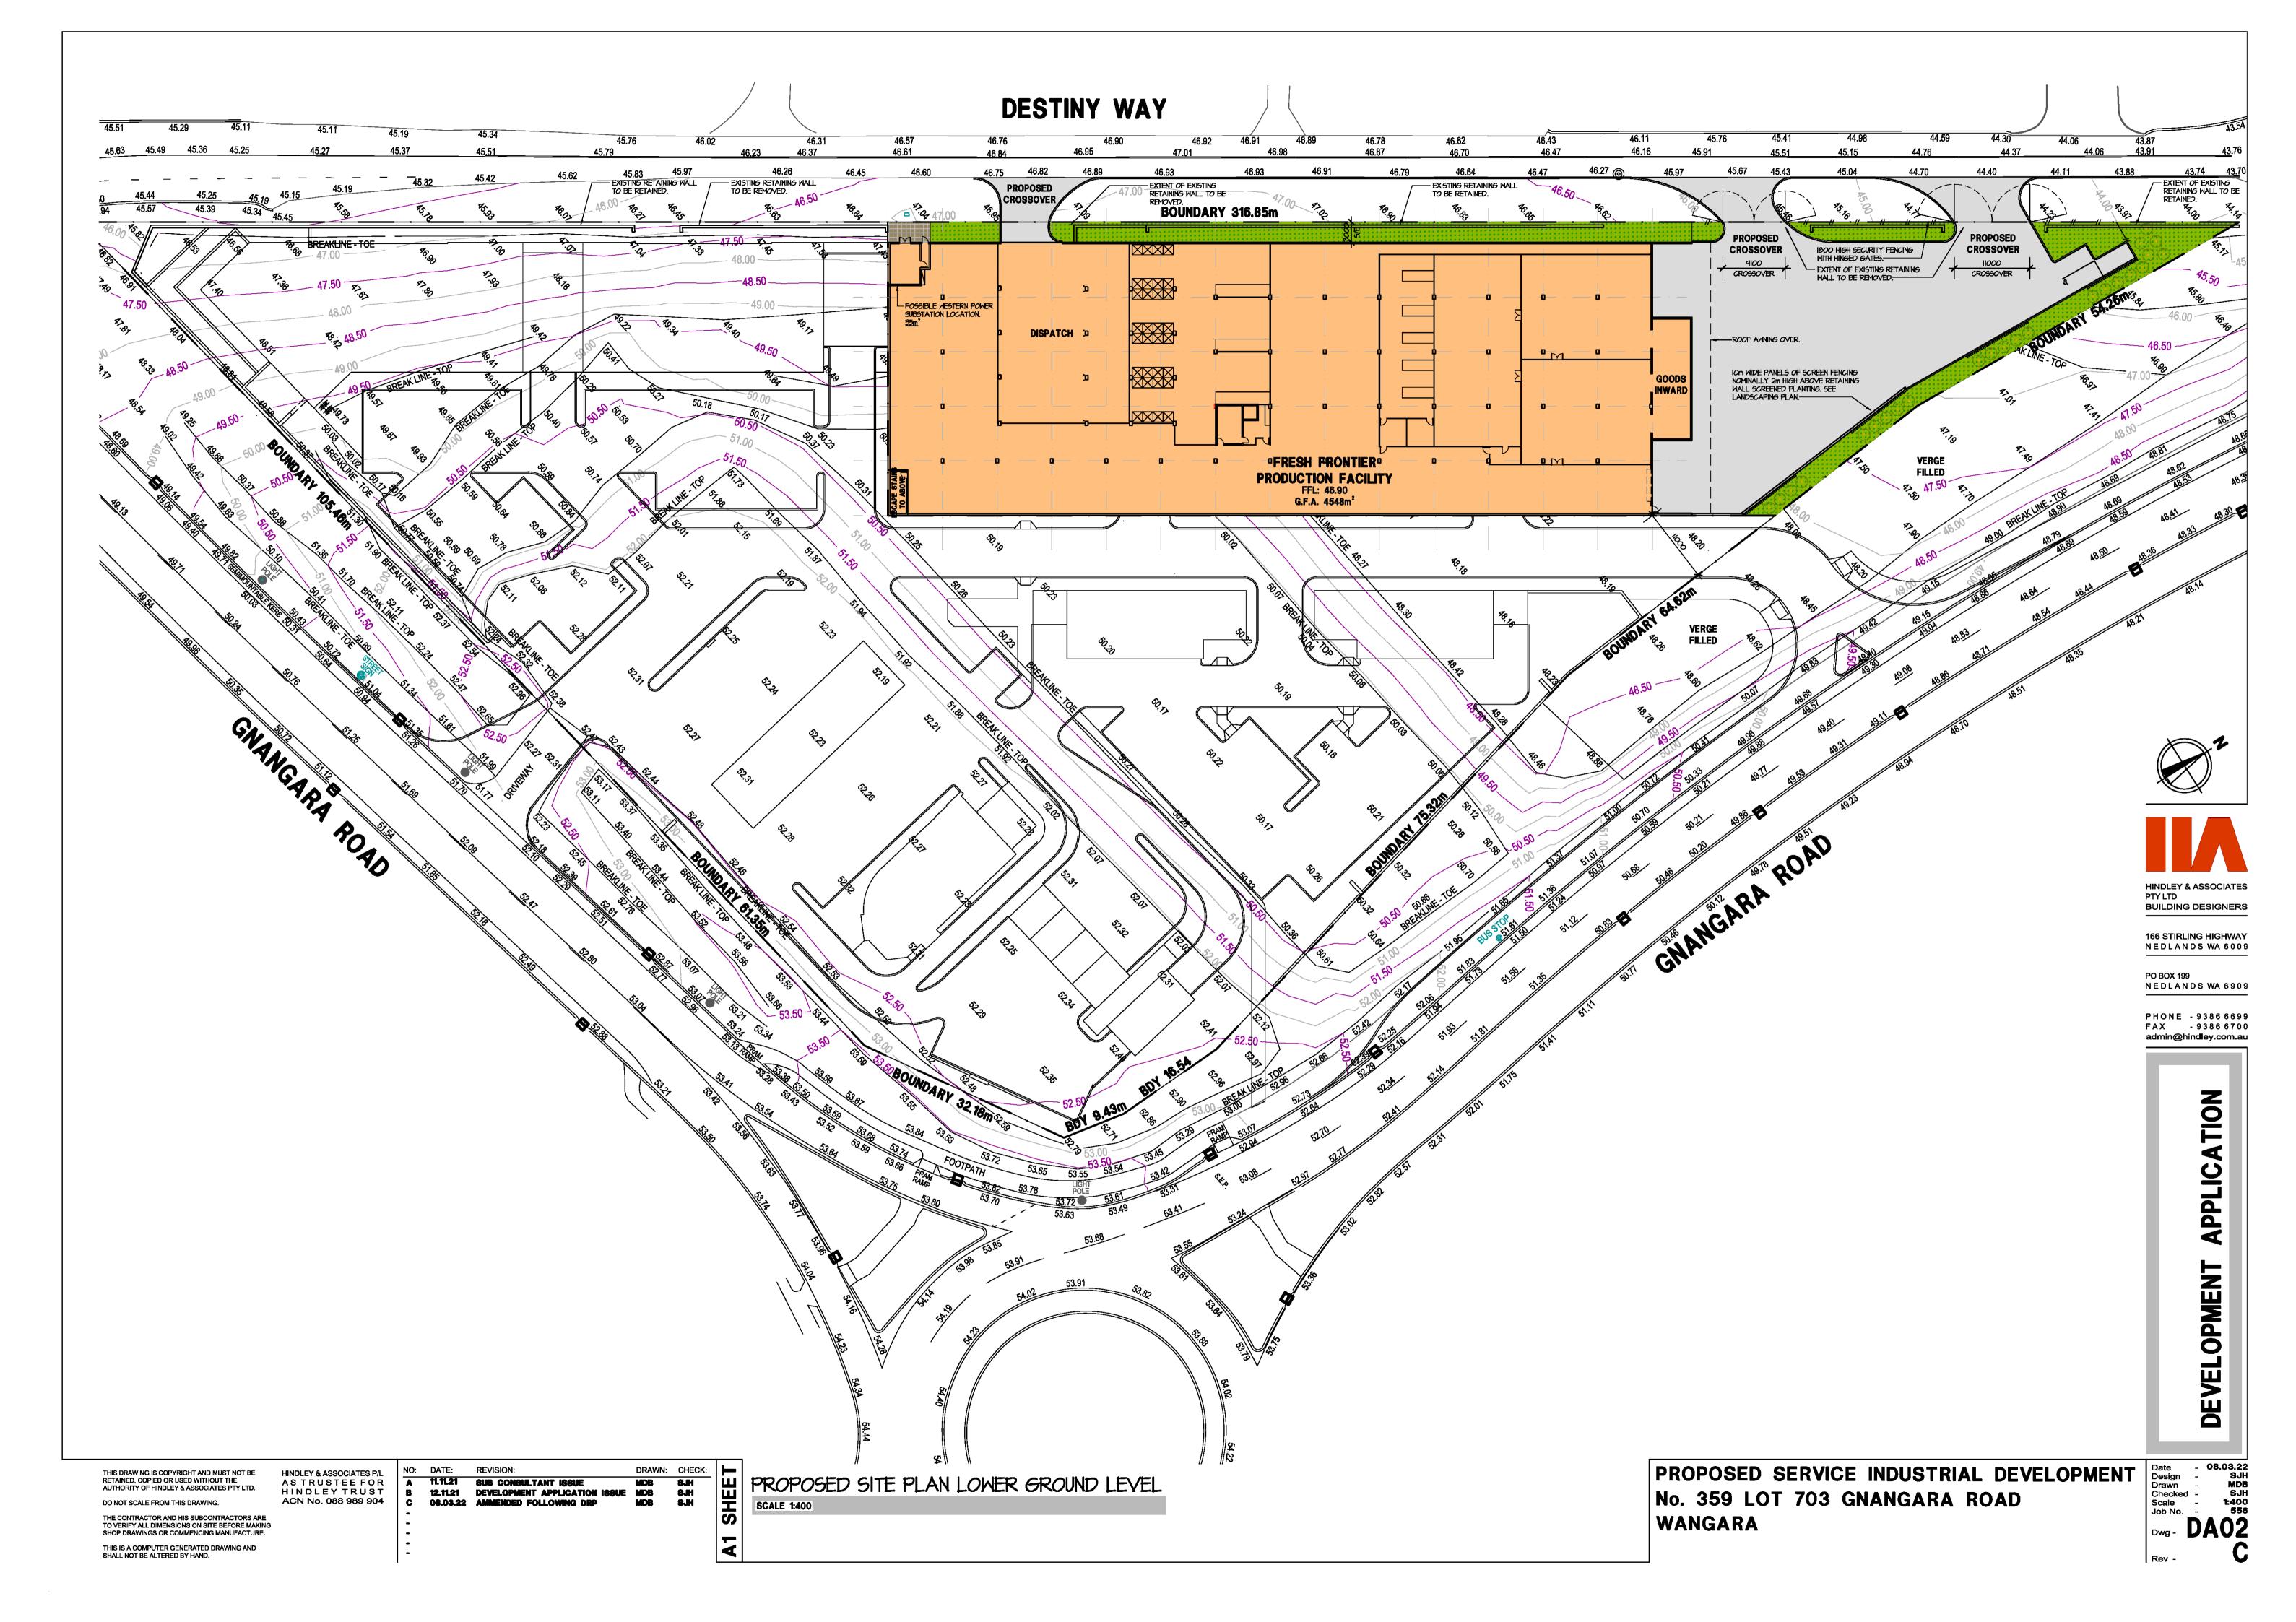

# LANDSCAPE PLAN DRAWING INDEX

DRAWING NO. TITLE

21170\_01 LANDSCAPE PLAN

21170\_02 PLANT SCHEDULE AND PLANTING SPECIFICATIONS

21170\_03 TYPICAL DRAWINGS

SEAT AND PLANTER DETAILS

**ELEMENT** 

2200Ø x 750H COMMERCIAL **GRADE GRC** 