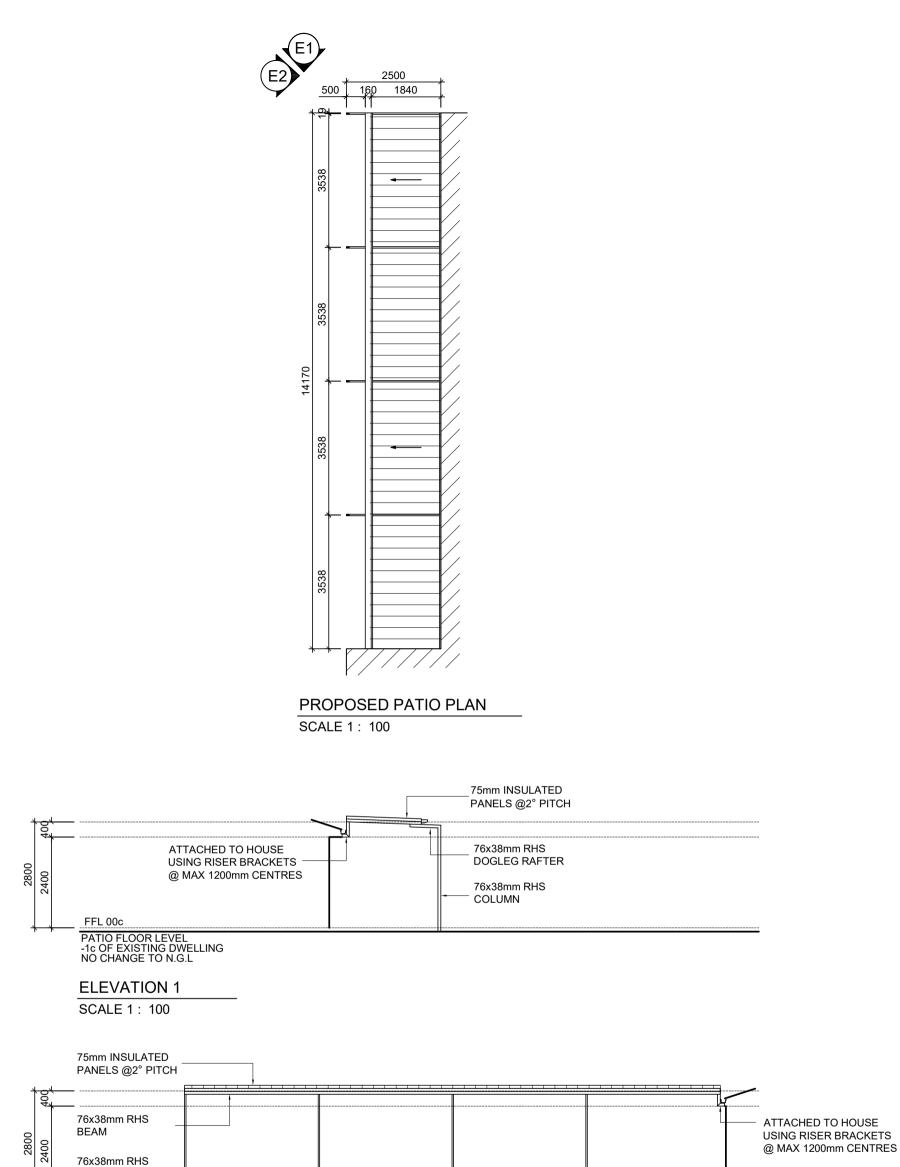

## **©**COPYRIGHT

| Complete<br>approvals | CLIENT:<br>TRISTAN KEELER                     | PROJECT NAME:<br>PATIO ADDITION       | JOB NO:<br>3529<br>SCALE:             |
|-----------------------|-----------------------------------------------|---------------------------------------|---------------------------------------|
|                       | ADDRESS:<br>18 CAPE MEARES CRESCENT<br>BUTLER | DWG TITLE:<br>FLOOR PLAN. ELEVATIONS. | AS NOTED<br>DRAWN:<br>KW<br>REVISION: |

NOTE! DO NOT SCALE THIS DRAWING. IT IS THE BUILDER'S EXPRESS RESPONSIBILITY TO CHECK ALL SITE DIMENSIONS PRIOR TO FABRICATION OR COMMENCEMENT OF ANY WORK. ANY FORM OF REPRODUCTION OF THIS DRAWING IN FULL OR IN PART WITHOUT WRITTEN PERMISSION OF THE ARCHITECT CONSTITUTES AN INFRINGEMENT OF COPYRIGHT. NOTE! ALL CONSTRUCTION TO BE IN ACCORDANCE WITH ALL ENGINEERS DETAILS, ALL RELEVANT AUSTRALIAN STANDARDS & THE BUILDING CODE OF AUSTRALIA