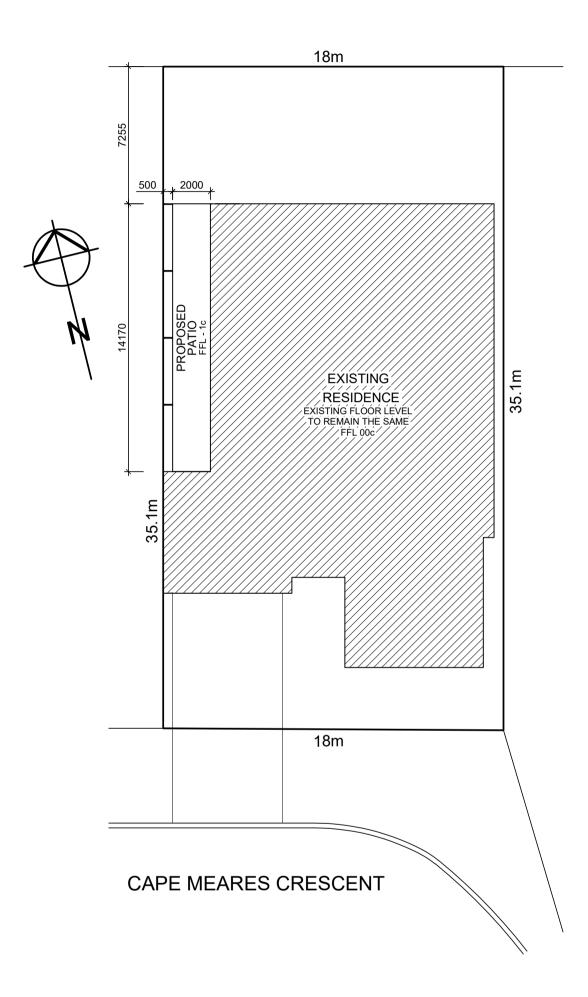

SCALE 1 : 200

## © COPYRIGHT

| Complete<br>approvals | CLIENT:<br>TRISTAN KEELER           |                          | JOB NO:<br>3529<br>SCALE: |
|-----------------------|-------------------------------------|--------------------------|---------------------------|
|                       | ADDRESS:<br>18 CAPE MEARES CRESCENT | DWG TITLE:<br>SITE PLAN. | AS NOTED<br>DRAWN:<br>KW  |
|                       | BUTLER                              |                          | REVISION:<br>A            |

NOTE! DO NOT SCALE THIS DRAWING. IT IS THE BUILDER'S EXPRESS RESPONSIBILITY TO CHECK ALL SITE DIMENSIONS PRIOR TO FABRICATION OR COMMENCEMENT OF ANY WORK. ANY FORM OF REPRODUCTION OF THIS DRAWING IN FULL OR IN PART WITHOUT WRITTEN PERMISSION OF THE ARCHITECT CONSTITUTES AN INFRINGEMENT OF COPYRIGHT. NOTE! ALL CONSTRUCTION TO BE IN ACCORDANCE WITH ALL ENGINEERS DETAILS, ALL RELEVANT AUSTRALIAN STANDARDS & THE BUILDING CODE OF AUSTRALIA