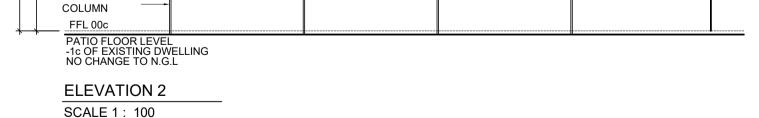

## **©**COPYRIGHT

| Complete<br>approvals | CLIENT:<br>TRISTAN KEELER                     | PROJECT NAME:<br>PATIO ADDITION       | JOB NO:<br>3529<br>SCALE:             |
|-----------------------|-----------------------------------------------|---------------------------------------|---------------------------------------|
|                       | ADDRESS:<br>18 CAPE MEARES CRESCENT<br>BUTLER | DWG TITLE:<br>FLOOR PLAN. ELEVATIONS. | AS NOTED<br>DRAWN:<br>KW<br>REVISION: |

NOTE! DO NOT SCALE THIS DRAWING. IT IS THE BUILDER'S EXPRESS RESPONSIBILITY TO CHECK ALL SITE DIMENSIONS PRIOR TO FABRICATION OR COMMENCEMENT OF ANY WORK. ANY FORM OF REPRODUCTION OF THIS DRAWING IN FULL OR IN PART WITHOUT WRITTEN PERMISSION OF THE ARCHITECT CONSTITUTES AN INFRINGEMENT OF COPYRIGHT. NOTE! ALL CONSTRUCTION TO BE IN ACCORDANCE WITH ALL ENGINEERS DETAILS, ALL RELEVANT AUSTRALIAN STANDARDS & THE BUILDING CODE OF AUSTRALIA