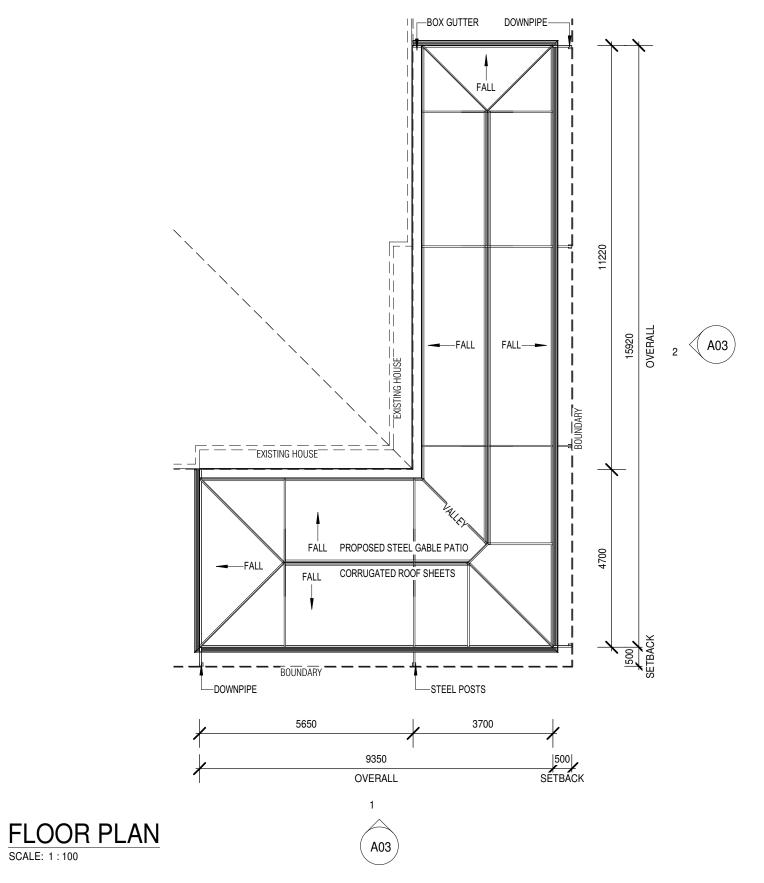

# ISSUED FOR COUNCIL APPROVAL

| ADDRESS                               | DRAWN   | DATE SCALE    |               |      |
|---------------------------------------|---------|---------------|---------------|------|
| 51 MARGINSON DR, LANDSDALE, WA 6065   | JB      | 1/3/2022      | AS NOTED @ A3 |      |
|                                       | CHECKED |               | ISSUE         |      |
| PROPOSAL                              |         |               |               |      |
| FLOOR PLAN                            | JOB No. | DRAWING No. F |               | REV. |
|                                       |         | A02           |               | Α    |
| · · · · · · · · · · · · · · · · · · · |         | i .           |               |      |