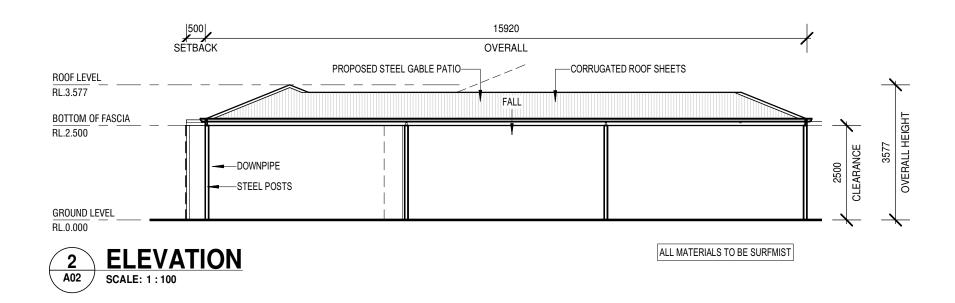

# ISSUED FOR COUNCIL APPROVAL

| ADDRESS                               | DRAWN   | DATE SCALE    |               |      |
|---------------------------------------|---------|---------------|---------------|------|
| 51 MARGINSON DR, LANDSDALE, WA 6065   | JB      | 1/3/2022      | AS NOTED @ A3 |      |
|                                       | CHECKED |               | ISSUE         |      |
| PROPOSAL                              |         |               |               |      |
| FLOOR PLAN                            | JOB No. | DRAWING No. F |               | REV. |
|                                       |         | A02           |               | Α    |
| · · · · · · · · · · · · · · · · · · · |         | i .           |               |      |