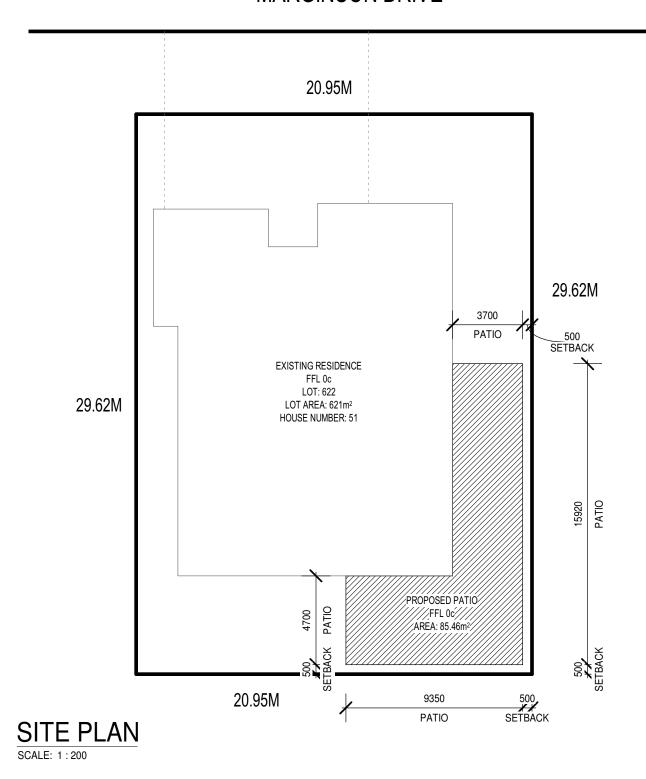

# MARGINSON DRIVE

## ISSUED FOR COUNCIL APPROVAL

| 1330LD FOR GOUNGIL AFFROVAL         |         |             |               |      |
|-------------------------------------|---------|-------------|---------------|------|
| ADDRESS                             | DRAWN   | DATE        | SCALE         |      |
| 51 MARGINSON DR, LANDSDALE, WA 6065 | JB      | 1/3/2022    | AS NOTED @ A3 |      |
|                                     | CHECKED |             | ISSUE         |      |
| PROPOSAL                            |         |             |               |      |
| OITE DI ANI                         | JOB No. | DRAWING No. |               | REV. |
| SITE PLAN                           |         | A01         |               | Α    |