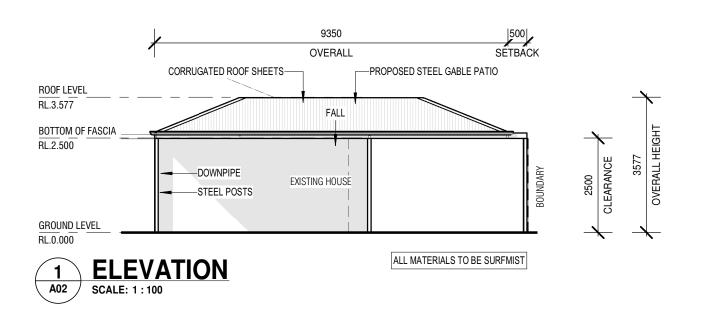

# ISSUED FOR COUNCIL APPROVAL

| DRAWN       | DATE        | SCALE                                    |                                                      |  |
|-------------|-------------|------------------------------------------|------------------------------------------------------|--|
| JB 1/3/2022 |             | AS NOTED @ A3                            |                                                      |  |
| CHECKED     |             | ISSUE                                    |                                                      |  |
|             |             |                                          |                                                      |  |
| JOB No.     | DRAWING No. |                                          | REV.                                                 |  |
|             | A03         |                                          | Α                                                    |  |
|             | CHECKED     | JB 1/3/2022 CHECKED  JOB No. DRAWING No. | JB 1/3/2022 AS NO CHECKED ISSUE  JOB No. DRAWING No. |  |