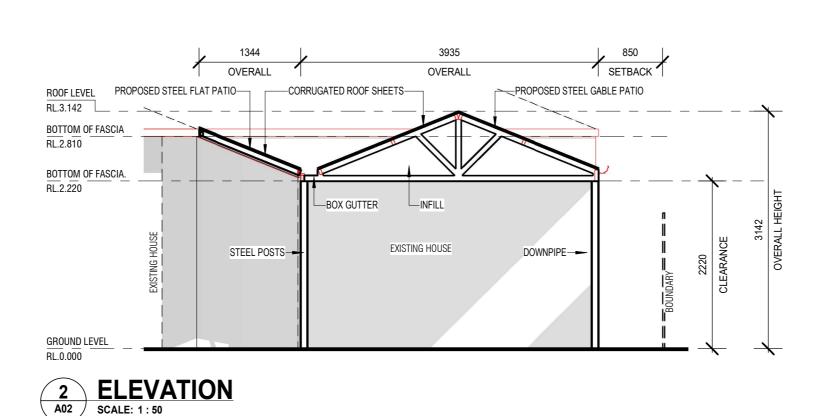

### PLUMBING NOTES

6. ROOFING CONTRACTOR AND PLUMBER TO ENSURE THAT THE NUMBER OF DOWNPIPES SHOWN ON PLAN IS ADEQUATE AND LOCATED IN THE OPTIMUM POSITIONS.

# ISSUED FOR COUNCIL APPROVAL

| FRAMEWORK   | STEEL    | IRONSTONE |
|-------------|----------|-----------|
| POSTS       | STEEL    | IRONSTONE |
| GUTTERS     | STEEL    | IRONSTONE |
| DOWNPIPES   | STEEL    | IRONSTONE |
| ROOF SHEETS | STEEL    | IRONSTONE |
| INFILL      | TWINWALL | GREY TINT |