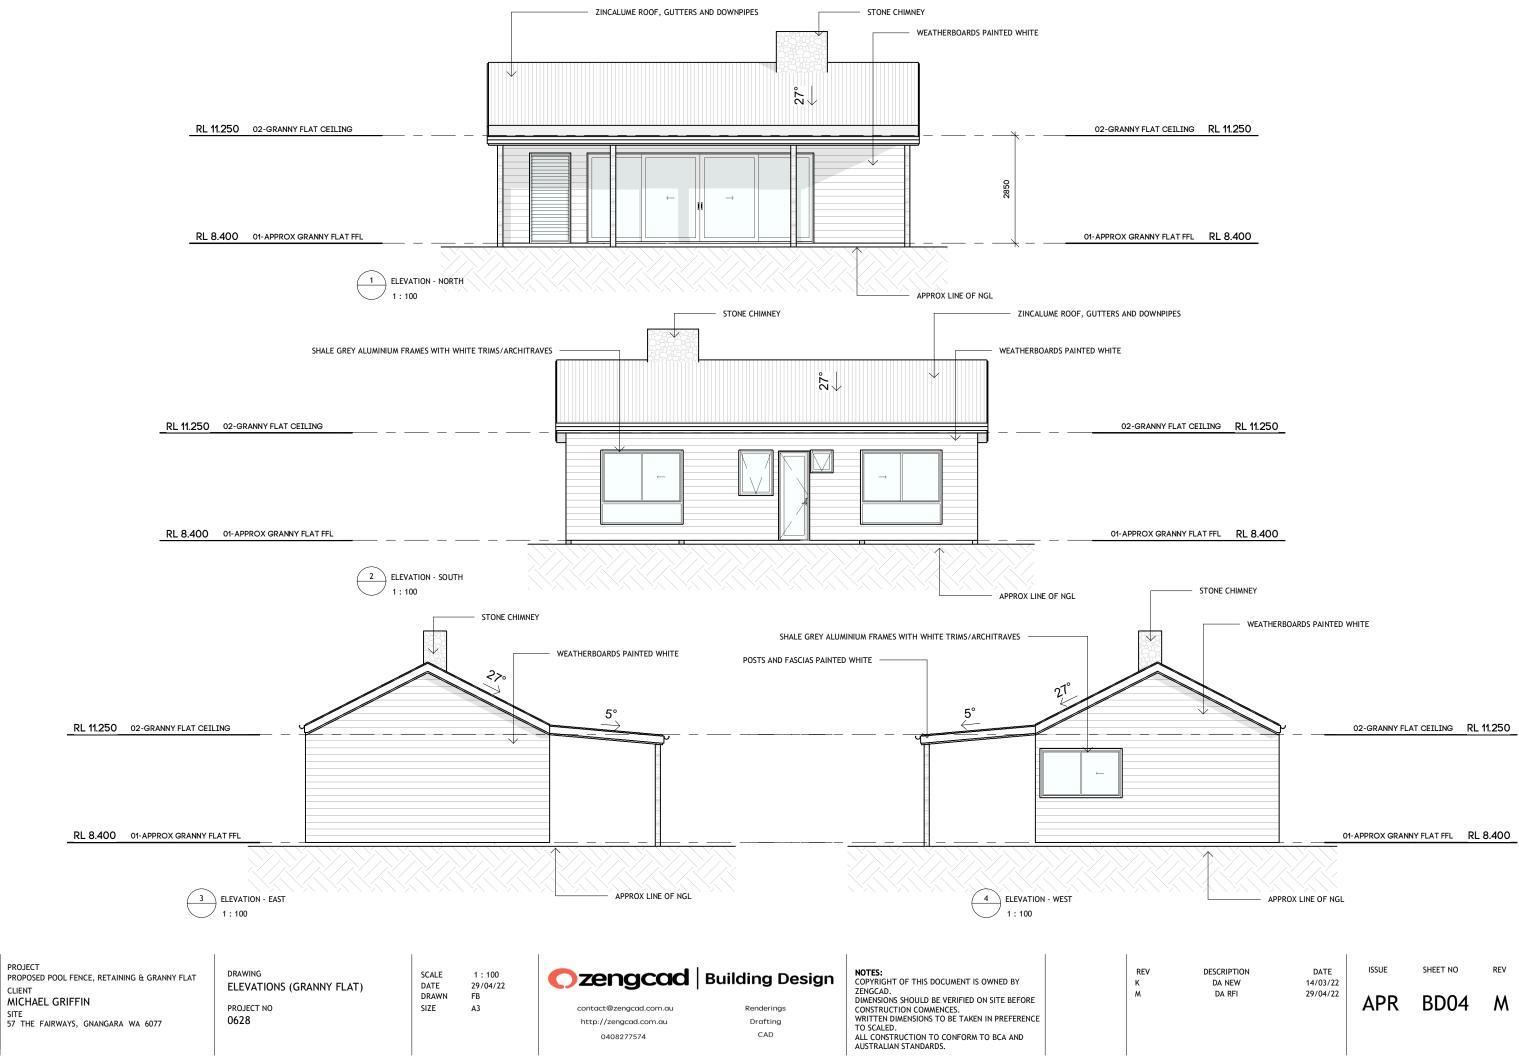

EXISTING SHED DEMOLISHED AND REPLACED WITH NEW GRANNY FLAT

PROJECT PROPOSED POOL FENCE, RETAINING & GRANNY FLAT CLIENT MICHAEL GRIFFIN SITE 57 THE FAIRWAYS, GNANGARA WA 6077

DRAWING SITE PLAN PROJECT NO 0628

SCALE 1:500 DATE 29/04/22 DRAWN FB SIZE A3



contact@zengcad.com.au

Renderings

# NOTES: COPYRIGHT OF THIS DOCUMENT IS OWNED BY ZENGCAD. ZENGLAD. DIMENSIONS SHOULD BE VERIFIED ON SITE BEFORE CONSTRUCTION COMMENCES. WRITTEN DIMENSIONS TO BE TAKEN IN PREFERENCE TO SCALED.



http://zengcgd.com.gu 0408277574

Draftina CAD

ALL CONSTRUCTION TO CONFORM TO BCA AND AUSTRALIAN STANDARDS.

ISSUE DESCRIPTION DATE COUNCIL RFI 08/02/21 COUNCIL RFI 10/02/21 APR BP 12/02/21 CONCEPT GRANNY FLAT 28/02/22 CLIENT COMMENTS 04/03/22 14/03/22 DA NEW DA REI 29/04/22

**BD01** 

SHEET NO

Μ

REV





PROJECT

CLIENT