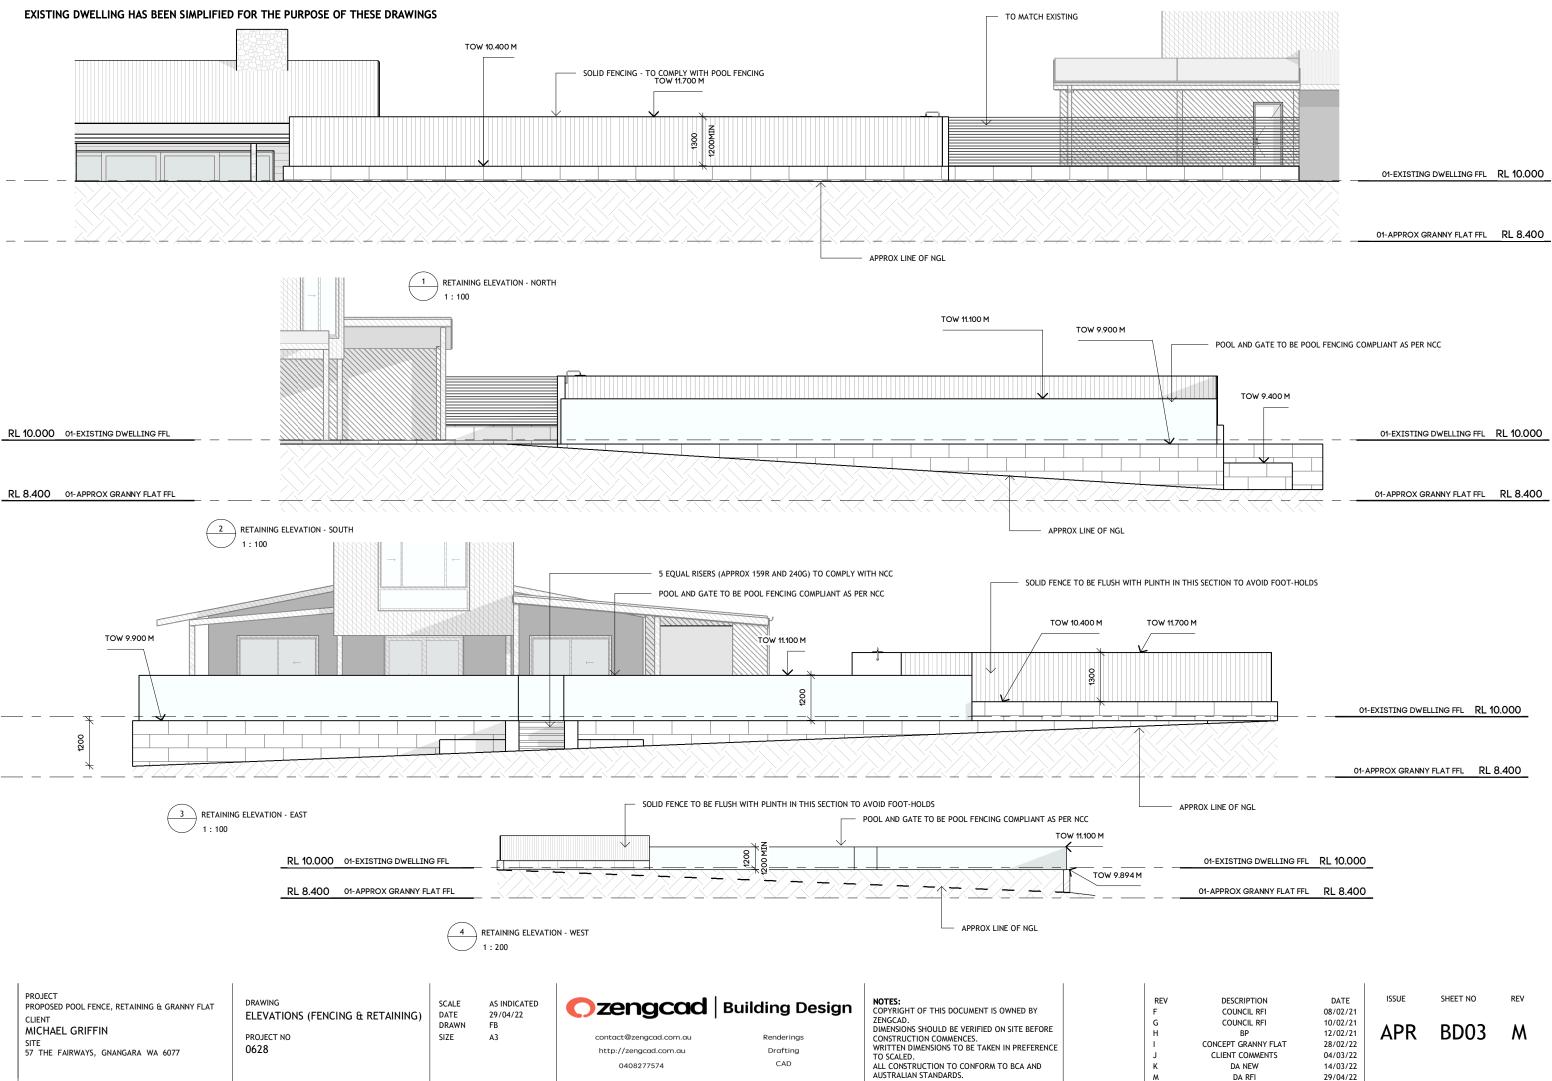

TS



EXISTING SHED DEMOLISHED AND REPLACED WITH NEW GRANNY FLAT

PROJECT PROPOSED POOL FENCE, RETAINING & GRANNY FLAT CLIENT MICHAEL GRIFFIN SITE 57 THE FAIRWAYS, GNANGARA WA 6077

DRAWING SITE PLAN PROJECT NO 0628

SCALE 1:500 DATE 29/04/22 DRAWN FB SIZE A3



contact@zengcad.com.au

Renderings

# NOTES: COPYRIGHT OF THIS DOCUMENT IS OWNED BY ZENGCAD. ZENGLAD. DIMENSIONS SHOULD BE VERIFIED ON SITE BEFORE CONSTRUCTION COMMENCES. WRITTEN DIMENSIONS TO BE TAKEN IN PREFERENCE TO SCALED.



http://zengcgd.com.gu 0408277574

Draftina CAD

ALL CONSTRUCTION TO CONFORM TO BCA AND AUSTRALIAN STANDARDS.

ISSUE DESCRIPTION DATE COUNCIL RFI 08/02/21 COUNCIL RFI 10/02/21 APR BP 12/02/21 CONCEPT GRANNY FLAT 28/02/22 CLIENT COMMENTS 04/03/22 14/03/22 DA NEW DA REI 29/04/22

**BD01** 

SHEET NO

Μ

REV





PROJECT

CLIENT