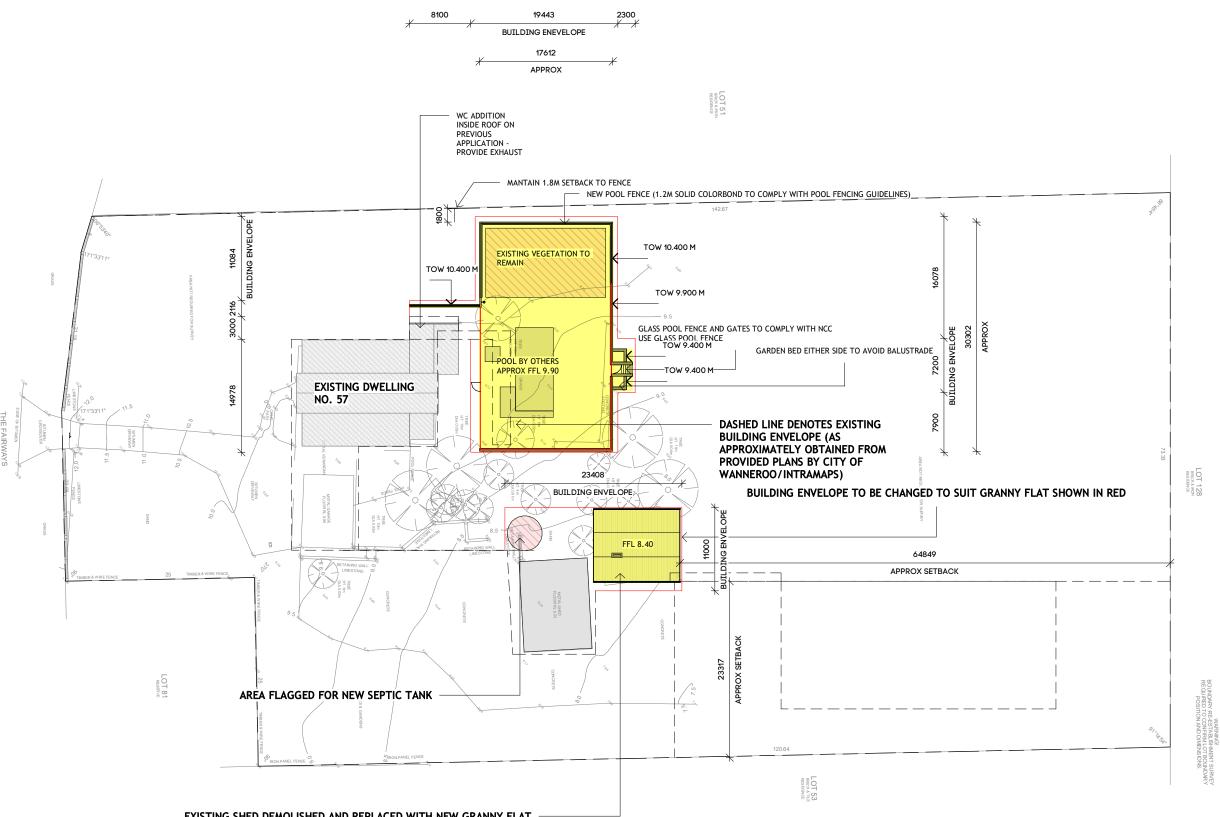

EXISTING SHED DEMOLISHED AND REPLACED WITH NEW GRANNY FLAT

PROJECT PROPOSED POOL FENCE, RETAINING & GRANNY FLAT CLIENT MICHAEL GRIFFIN SITE 57 THE FAIRWAYS, GNANGARA WA 6077

DRAWING SITE PLAN PROJECT NO 0628