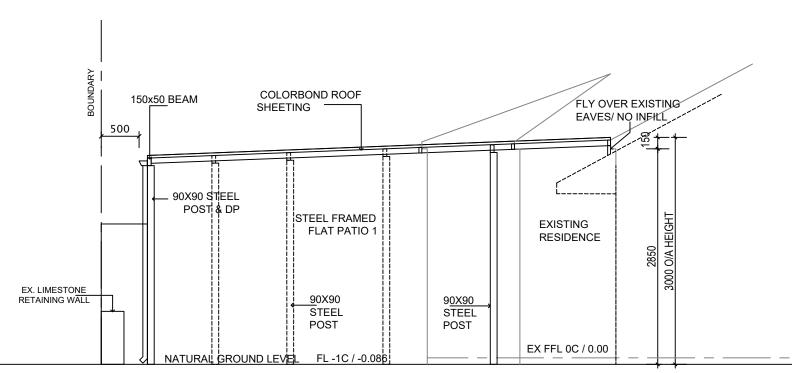

DIMENSIONS TO BE CONFIRMED **COMMENCEMENT & ORDERING** 

NOTE: ALL LEVELS &

PRIOR TO PROJECT

ALL CONC FOOTINGS & STRUCTURAL ELEMENTS TO ENG **DESIGN & SPECIFICATIONS** 

ISSUED FOR COUNCIL APPROVAL

| ADDRESS                      | DRAWN           | DATE        | SCALE<br>AS NOTED @ A3 |            |
|------------------------------|-----------------|-------------|------------------------|------------|
| LOT 1082 # 30 WORCESTER LOOP | SJL N           | MAY 2022    | AST                    | NOTED @ AS |
| BUTLER WA 6036               | CHECKED         | DATE<br>-   | ISSUE                  | -          |
| PROPOSAL                     |                 |             |                        |            |
| PROPOSED PATIO               | LOCAL AUTHORITY | DRAWING No. |                        | REV.       |
| ELEVATIONS                   | WANNEROO        | A03         |                        | -          |

ALL CONC FOOTINGS & STRUCTURAL ELEMENTS TO ENG **DESIGN & SPECIFICATIONS** 

PATIO 1:50 **ELEVATION**