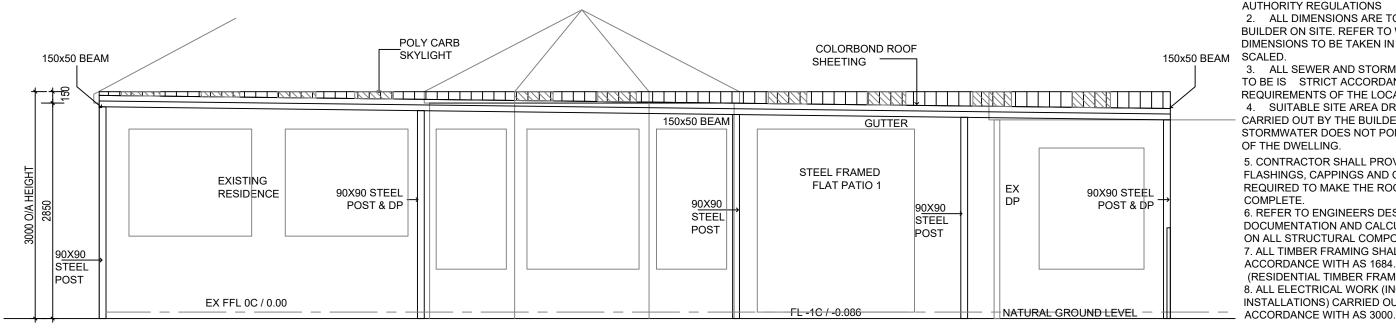

DIMENSIONS TO BE CONFIRMED **COMMENCEMENT & ORDERING** 

NOTE: ALL LEVELS &

PRIOR TO PROJECT

ALL CONC FOOTINGS & STRUCTURAL ELEMENTS TO ENG **DESIGN & SPECIFICATIONS** 

ISSUED FOR COUNCIL APPROVAL

| ADDRESS                      | DRAWN           | DATE        | SCALE<br>AS NOTED @ A3 |            |
|------------------------------|-----------------|-------------|------------------------|------------|
| LOT 1082 # 30 WORCESTER LOOP | SJL N           | MAY 2022    | AST                    | NOTED @ AS |
| BUTLER WA 6036               | CHECKED         | DATE<br>-   | ISSUE                  | -          |
| PROPOSAL                     |                 |             |                        |            |
| PROPOSED PATIO               | LOCAL AUTHORITY | DRAWING No. |                        | REV.       |
| ELEVATIONS                   | WANNEROO        | A03         |                        | -          |

ALL CONC FOOTINGS & STRUCTURAL ELEMENTS TO ENG **DESIGN & SPECIFICATIONS** 

PATIO 1:50 **ELEVATION**