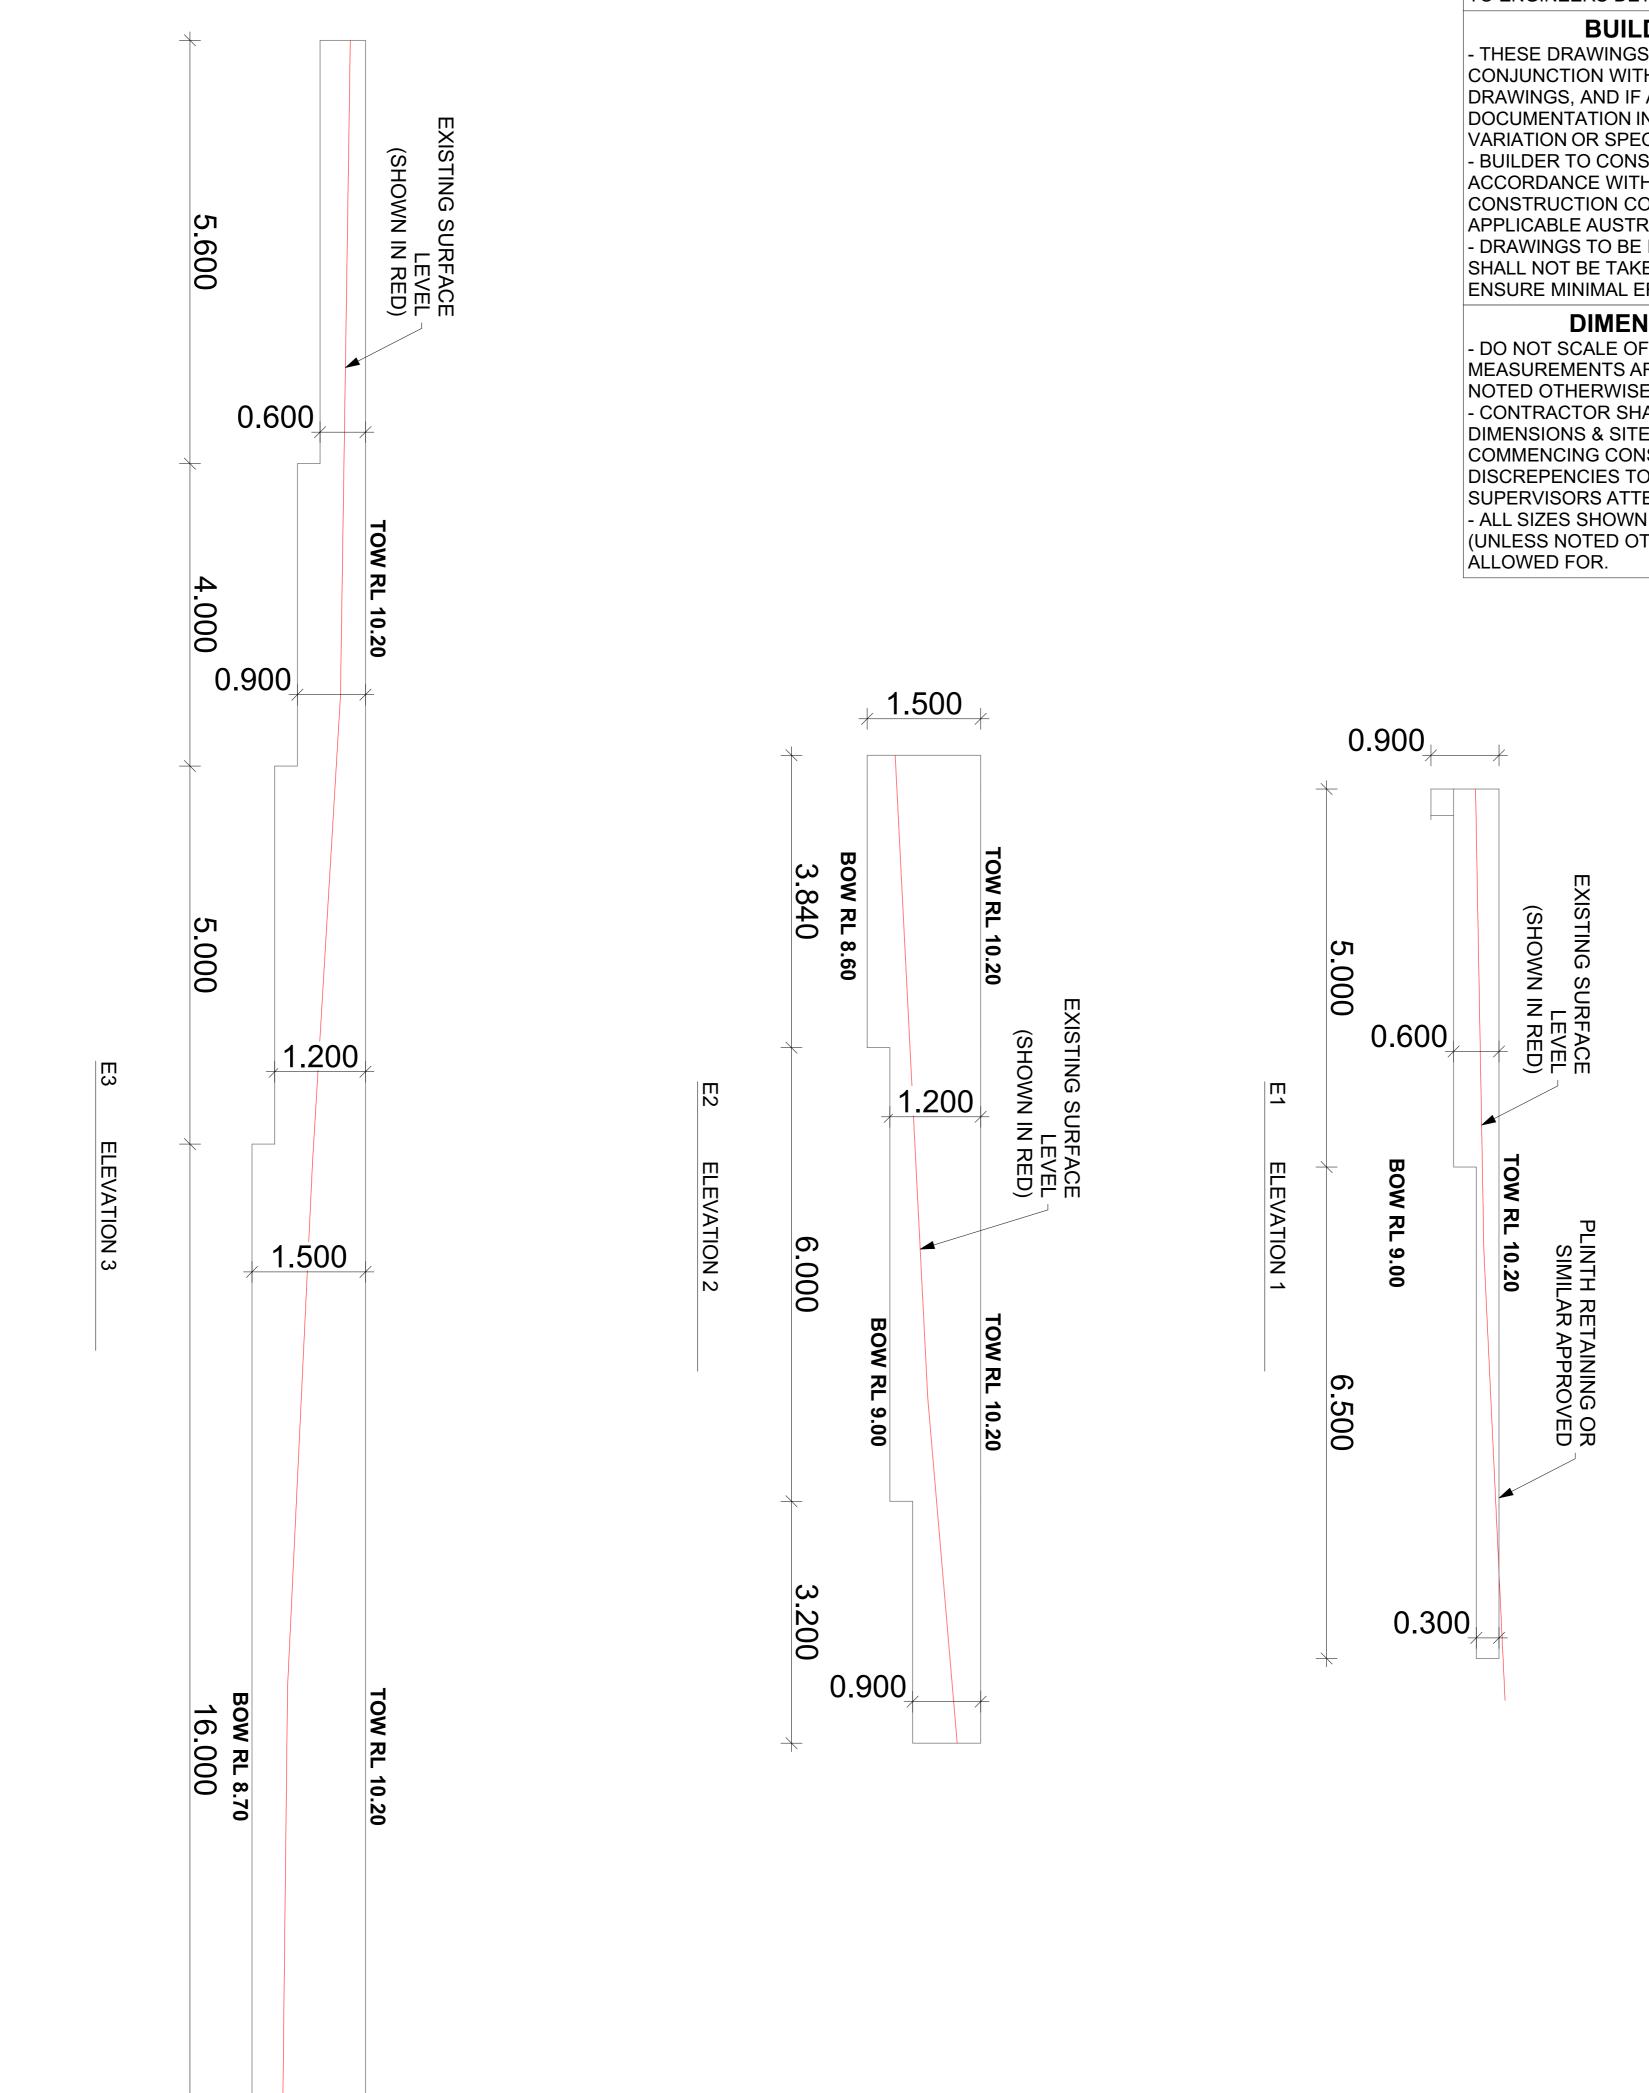

#### WALL FINISHES NOTE

- 1000x350x350mm LIMESTONE BLOCKS. REFER TO ENGINEERS DETAILS.

| ABN: 67 141 781 958 MOB: 0403 729 798                                                                                                                                                                                                                                                                                                                                                               | PROPOSED RETAINING FOR<br>ROBERT CVITAN , LOT 40 AMOS ROAD, WANNEROO |   |   |      |       |                                       |          |                      | <b>ELEVATIONS &amp; SECTIONS</b>                                                |  |
|-----------------------------------------------------------------------------------------------------------------------------------------------------------------------------------------------------------------------------------------------------------------------------------------------------------------------------------------------------------------------------------------------------|----------------------------------------------------------------------|---|---|------|-------|---------------------------------------|----------|----------------------|---------------------------------------------------------------------------------|--|
| ALL DOCUMENTS ARE TO BE CHECKED AND VERIFIED BY CONTRACTOR PRIOR TO COMMENCEMENT OF CONSTRUCTION.     USE FIGURED DIMENSIONS IN PREFERENCE TO SCALED.     REPORT ANY DISCREPENCIES TO THE BUILDING DESIGNER IMMEDIATELY.     HATGUIGED PARTICIPAL PROVIDED ADDATION OF CONSTRUCTION.                                                                                                                |                                                                      |   |   | (CI⊺ | TY OF | WANNEROO)                             |          |                      | SHEET: 3 OF 3                                                                   |  |
| <ul> <li>HATCHED PATTERNS ON DRAWINGS ARE DIAGRAMMATIC ONLY.</li> <li>THE INFORMATION PROVIDED ON THESE PLANS ARE THE RESPONSIBILITY OF THE BUILDING CONTRACTOR /OWNER BUILDER AND MST CONSULTANCY &amp;<br/>SERVICES ACCEPTS NO RESPONSIBILITY OR LIABILITY FOR ANY DISCREPANCIES IN RELATIONS TO THESE PLANS.</li> <li>DRAWING TO BE READ AS A PACKAGE AND NOT TO BE READ IN ISOLATION</li> </ul> | 0                                                                    | 2 | 4 | 6    | 8     | <sup>10</sup> SCALE 1:50<br>@ A1 SIZE | REVISION | BUILDING<br>APPROVAL | CONSTRUCTION PLANS BY : MICHAEL STOJEVSKI<br>ISSUE DATE : Saturday, 28 May 2022 |  |