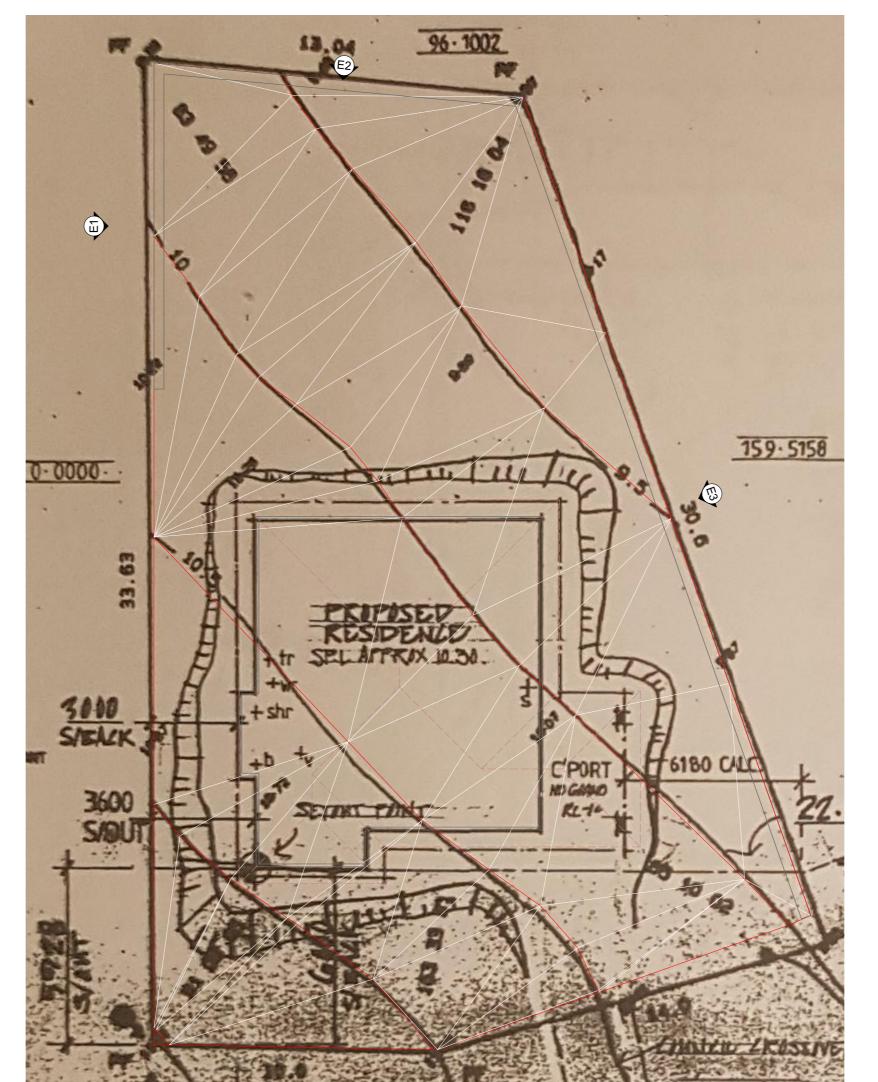

## **STAIR NOTES**

- STAIR CONSTRUCTION TO NCC 3.9.1 - GOING: 350mm - RISER: 175mm

#### WALL FINISHES NOTE

- 1000x350x350mm LIMESTONE BLOCKS. REFER TO ENGINEERS DETAILS.

#### **BUILDER NOTES**

THESE DRAWINGS ARE TO BE READ IN CONJUNCTION WITH THE ENGINEERING DRAWINGS, AND IF APPLICABLE ANY CONTRAT DOCUMENTATION INCLUDING ADENDAS, VARIATION OR SPECIFICATIONS.
BUILDER TO CONSTRUCT WORKS IN ACCORDANCE WITH THE NATIONAL CONSTRUCTION CODES NCC 2019 & ALL APPLICABLE AUSTRALIAN STANDARDS.
DRAWINGS TO BE READ AS A PACKAGE AND SHALL NOT BE TAKEN IN ISOLATION TO ENSURE MINIMAL ERROR.

#### **DIMENSION NOTES**

DO NOT SCALE OFF DRAWINGS. ALL MEASUREMENTS ARE IN MILLIMETRES UNLESS NOTED OTHERWISE.
CONTRACTOR SHALL CHECK ALL DIMENSIONS & SITE CONDITIONS PRIOR TO COMMENCING CONSTRUCTION. ANY DISC