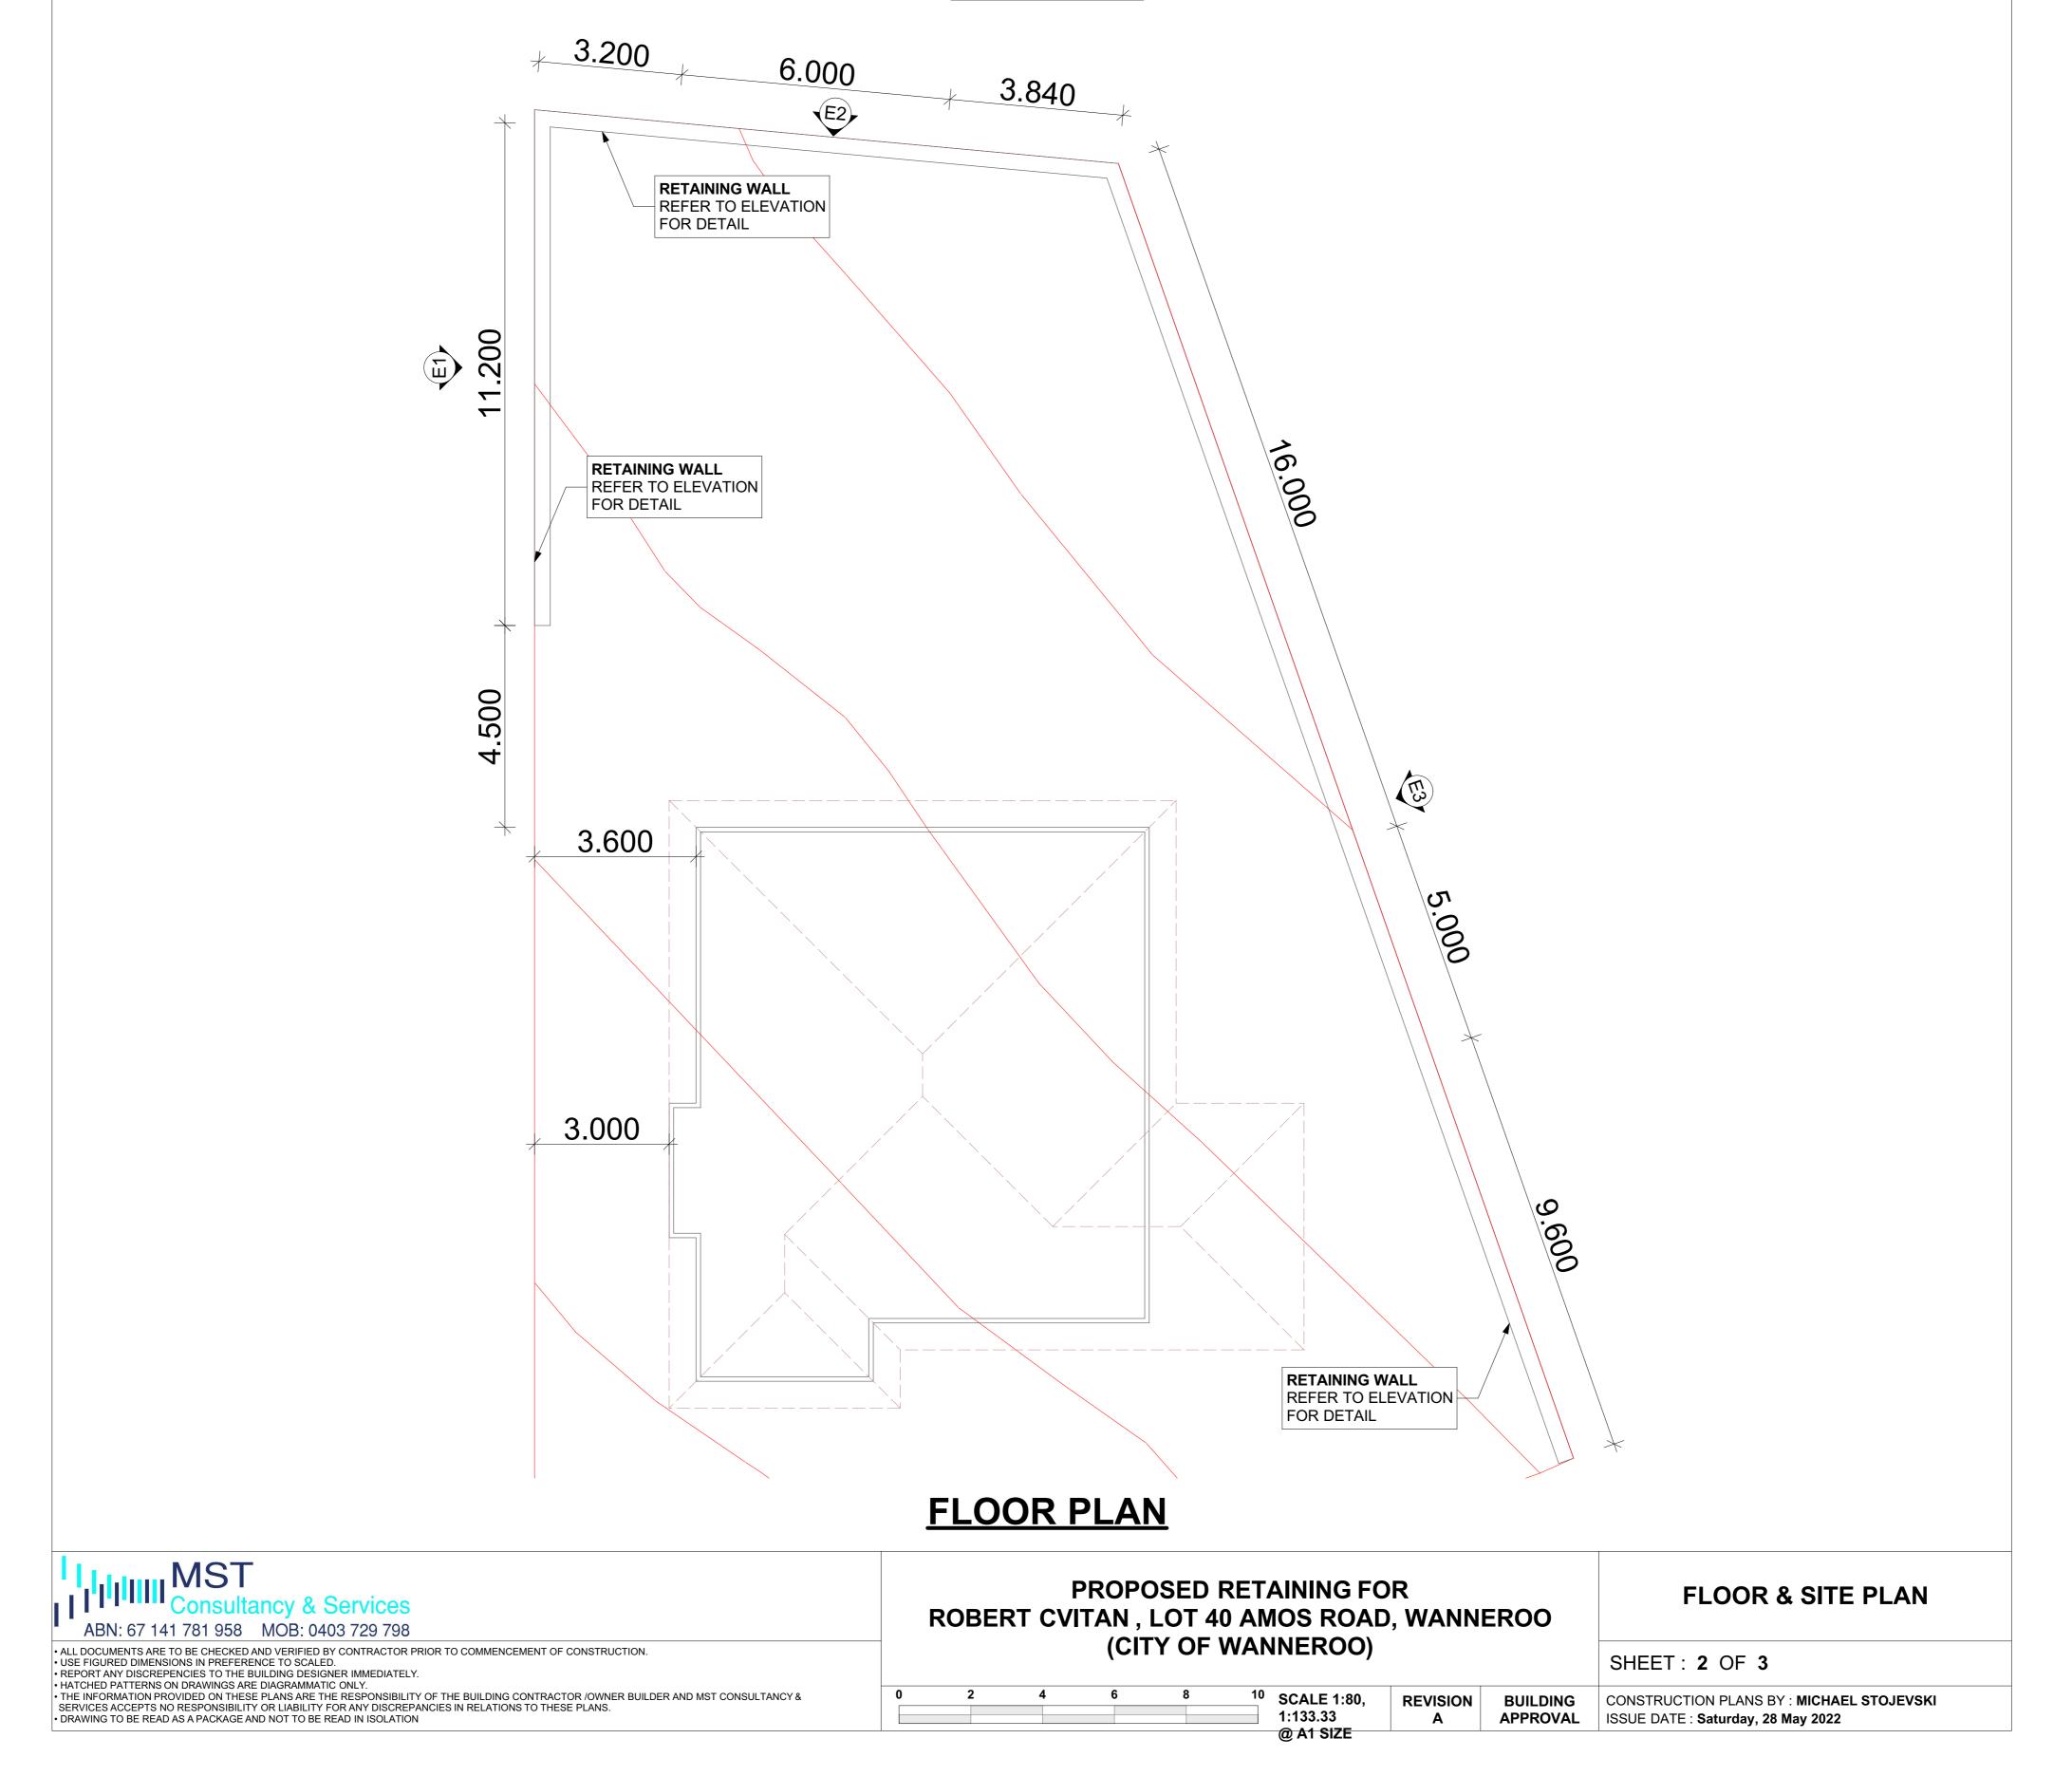

#### WALL FINISHES NOTE

- 1000x350x350mm LIMESTONE BLOCKS. REFER TO ENGINEERS DETAILS.