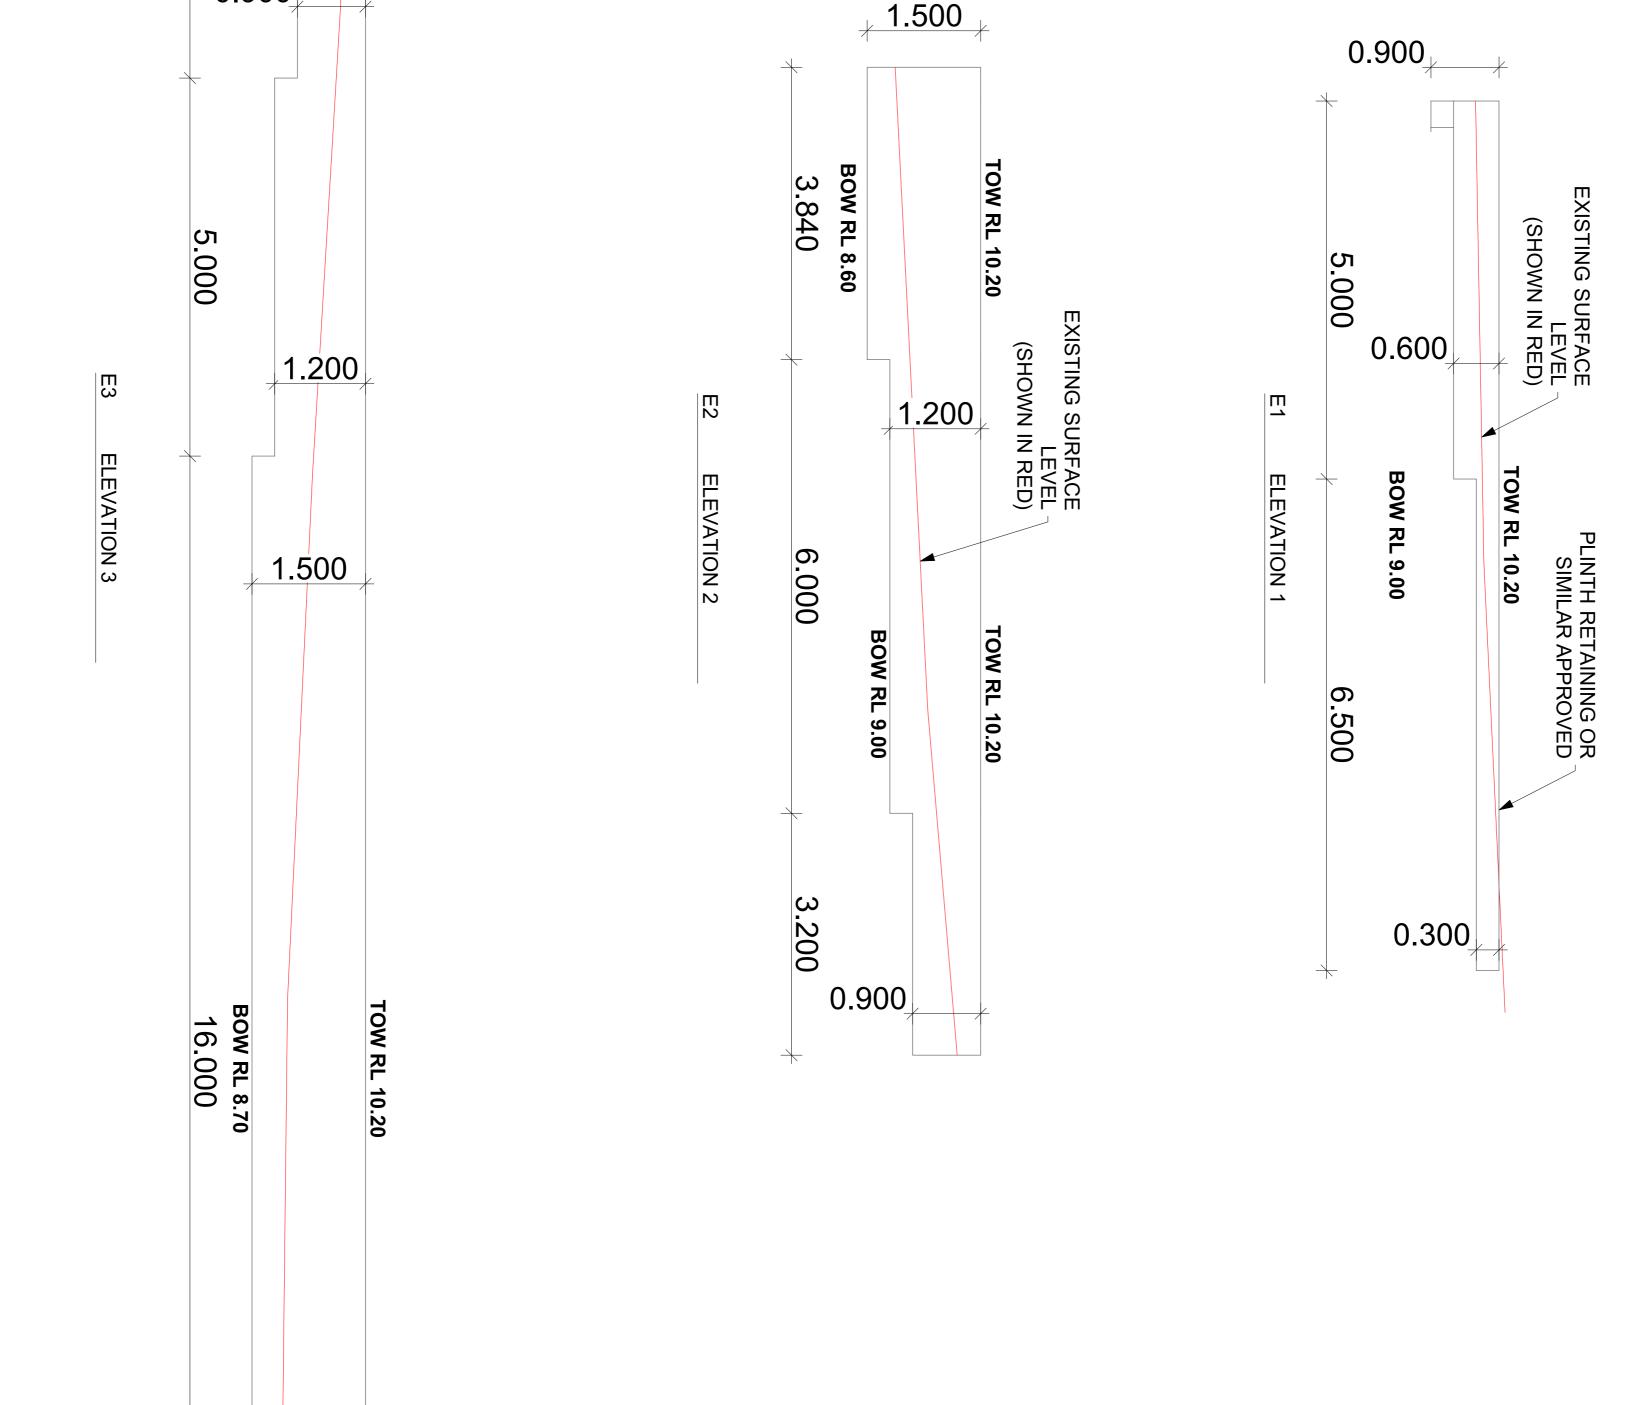

## **STAIR NOTES**

- STAIR CONSTRUCTION TO NCC 3.9.1 - GOING: 350mm - RISER: 175mm

#### WALL FINISHES NOTE

- 1000x350x350mm LIMESTONE BLOCKS. REFER TO ENGINEERS DETAILS.

### **STAIR NOTES**

- STAIR CONSTRUCTION TO NCC 3.9.1 - GOING: 350mm - RISER: 175mm

| ABN: 67 141 781 958 MOB: 0403 729 798                                                                                                                                                                                                                                                                                                                                                               | PROPOSED RETAINING FOR<br>ROBERT CVITAN , LOT 40 AMOS ROAD, WANNEROO |   |   |      |       |                                       |          |                      | <b>ELEVATIONS &amp; SECTIONS</b>                                                |  |
|-----------------------------------------------------------------------------------------------------------------------------------------------------------------------------------------------------------------------------------------------------------------------------------------------------------------------------------------------------------------------------------------------------|----------------------------------------------------------------------|---|---|------|-------|---------------------------------------|----------|----------------------|---------------------------------------------------------------------------------|--|
| ALL DOCUMENTS ARE TO BE CHECKED AND VERIFIED BY CONTRACTOR PRIOR TO COMMENCEMENT OF CONSTRUCTION.     USE FIGURED DIMENSIONS IN PREFERENCE TO SCALED.     REPORT ANY DISCREPENCIES TO THE BUILDING DESIGNER IMMEDIATELY.     HATGUIGED PARTICIPAL PROVIDED ADDATION OF CONSTRUCTION.                                                                                                                |                                                                      |   |   | (CI⊺ | TY OF | WANNEROO)                             |          |                      | SHEET: 3 OF 3                                                                   |  |
| <ul> <li>HATCHED PATTERNS ON DRAWINGS ARE DIAGRAMMATIC ONLY.</li> <li>THE INFORMATION PROVIDED ON THESE PLANS ARE THE RESPONSIBILITY OF THE BUILDING CONTRACTOR /OWNER BUILDER AND MST CONSULTANCY &amp;<br/>SERVICES ACCEPTS NO RESPONSIBILITY OR LIABILITY FOR ANY DISCREPANCIES IN RELATIONS TO THESE PLANS.</li> <li>DRAWING TO BE READ AS A PACKAGE AND NOT TO BE READ IN ISOLATION</li> </ul> | 0                                                                    | 2 | 4 | 6    | 8     | <sup>10</sup> SCALE 1:50<br>@ A1 SIZE | REVISION | BUILDING<br>APPROVAL | CONSTRUCTION PLANS BY : MICHAEL STOJEVSKI<br>ISSUE DATE : Saturday, 28 May 2022 |  |