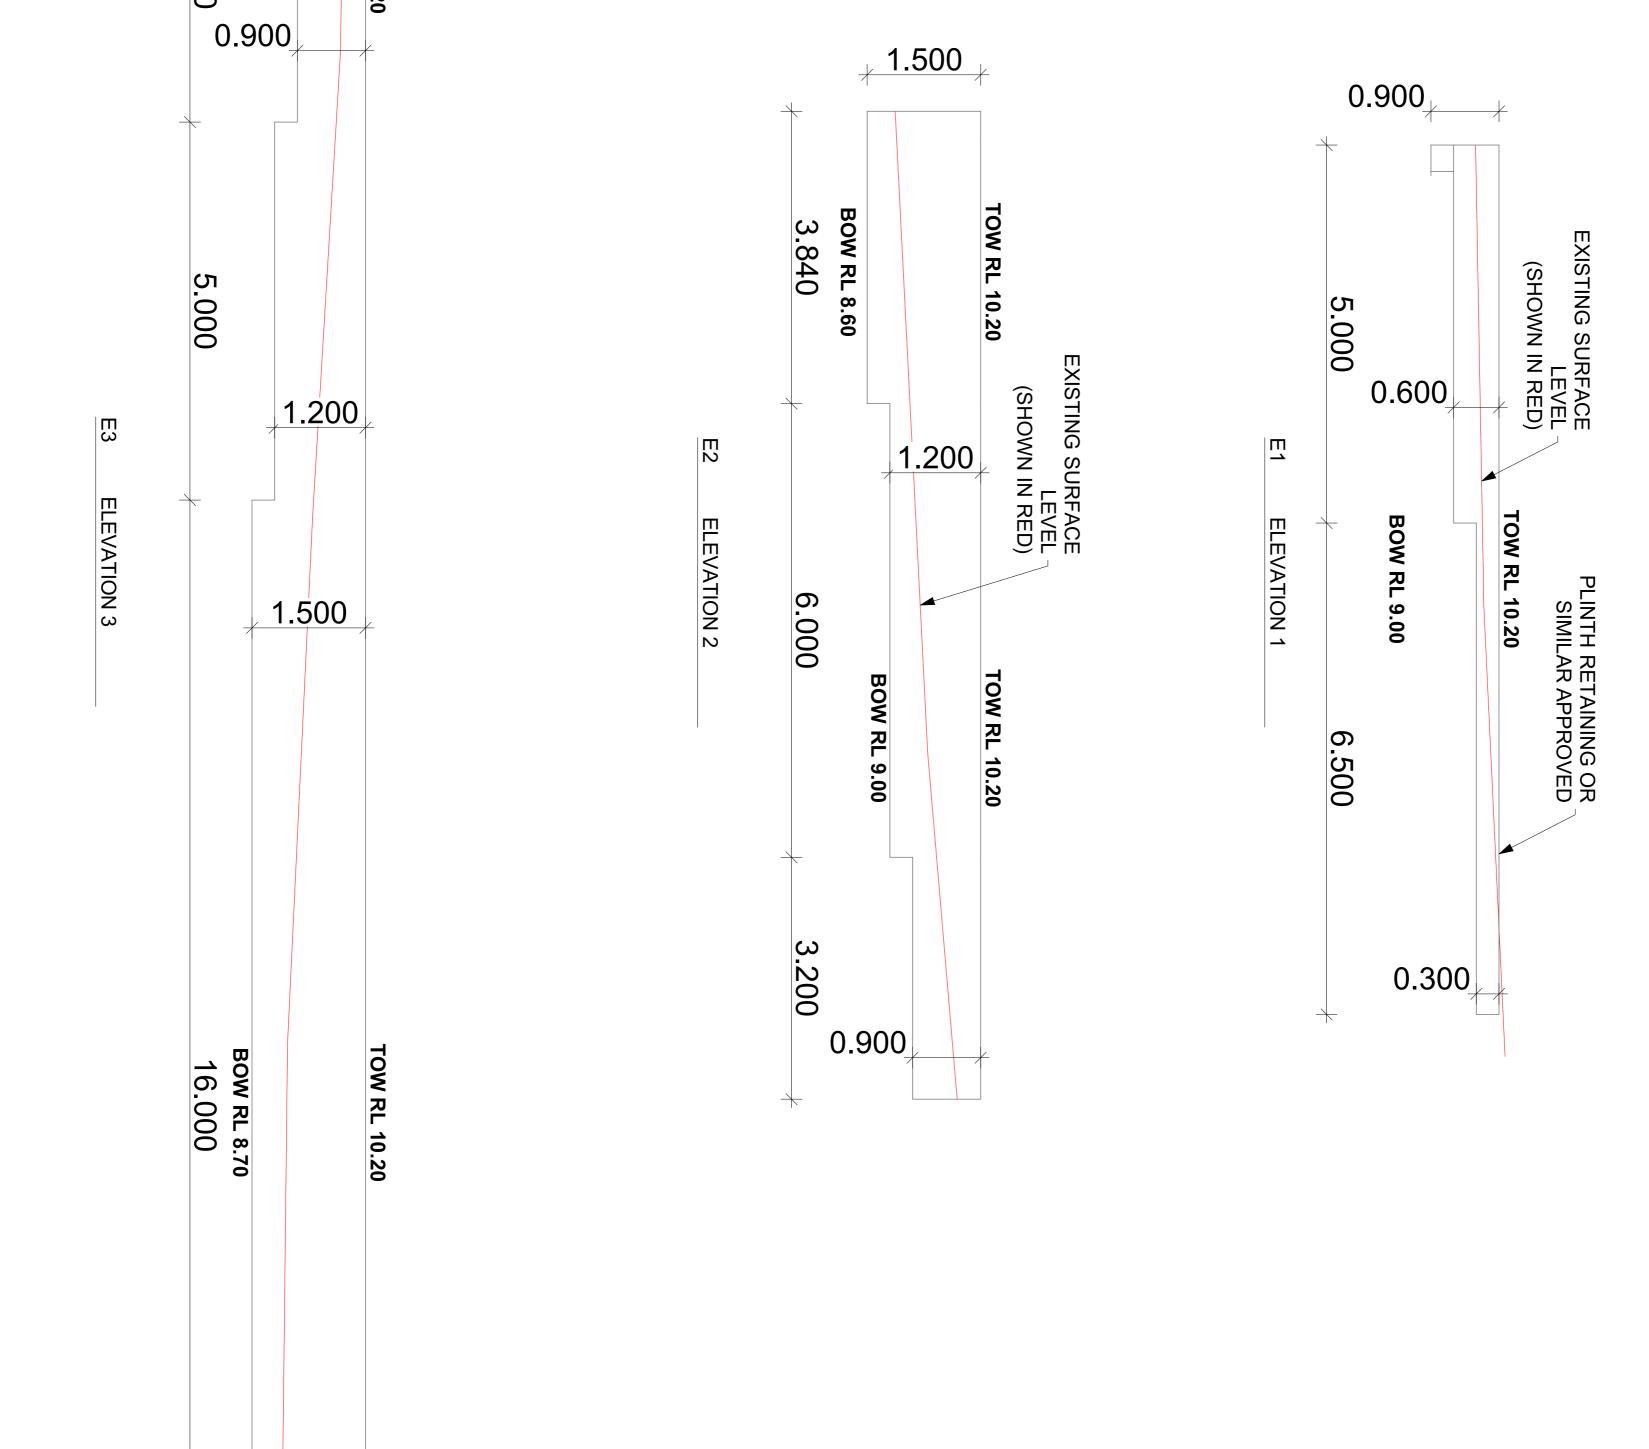

#### WALL FINISHES NOTE

- 1000x350x350mm LIMESTONE BLOCKS. REFER TO ENGINEERS DETAILS.

| ABN: 67 141 781 958 MOB: 0403 729 798                                                                                                                                                                                                                                                                                                                                                               | PROPOSED RETAINING FOR<br>ROBERT CVITAN , LOT 40 AMOS ROAD, WANNEROO |   |   |      |       |                                       |          |                      | <b>ELEVATIONS &amp; SECTIONS</b>                                                |  |
|-----------------------------------------------------------------------------------------------------------------------------------------------------------------------------------------------------------------------------------------------------------------------------------------------------------------------------------------------------------------------------------------------------|----------------------------------------------------------------------|---|---|------|-------|---------------------------------------|----------|----------------------|---------------------------------------------------------------------------------|--|
| ALL DOCUMENTS ARE TO BE CHECKED AND VERIFIED BY CONTRACTOR PRIOR TO COMMENCEMENT OF CONSTRUCTION.     USE FIGURED DIMENSIONS IN PREFERENCE TO SCALED.     REPORT ANY DISCREPENCIES TO THE BUILDING DESIGNER IMMEDIATELY.     HATGUIGED PARTICIPAL PROVIDED ADDATION OF CONSTRUCTION.                                                                                                                |                                                                      |   |   | (CI⊺ | TY OF | WANNEROO)                             |          |                      | SHEET: 3 OF 3                                                                   |  |
| <ul> <li>HATCHED PATTERNS ON DRAWINGS ARE DIAGRAMMATIC ONLY.</li> <li>THE INFORMATION PROVIDED ON THESE PLANS ARE THE RESPONSIBILITY OF THE BUILDING CONTRACTOR /OWNER BUILDER AND MST CONSULTANCY &amp;<br/>SERVICES ACCEPTS NO RESPONSIBILITY OR LIABILITY FOR ANY DISCREPANCIES IN RELATIONS TO THESE PLANS.</li> <li>DRAWING TO BE READ AS A PACKAGE AND NOT TO BE READ IN ISOLATION</li> </ul> | 0                                                                    | 2 | 4 | 6    | 8     | <sup>10</sup> SCALE 1:50<br>@ A1 SIZE | REVISION | BUILDING<br>APPROVAL | CONSTRUCTION PLANS BY : MICHAEL STOJEVSKI<br>ISSUE DATE : Saturday, 28 May 2022 |  |