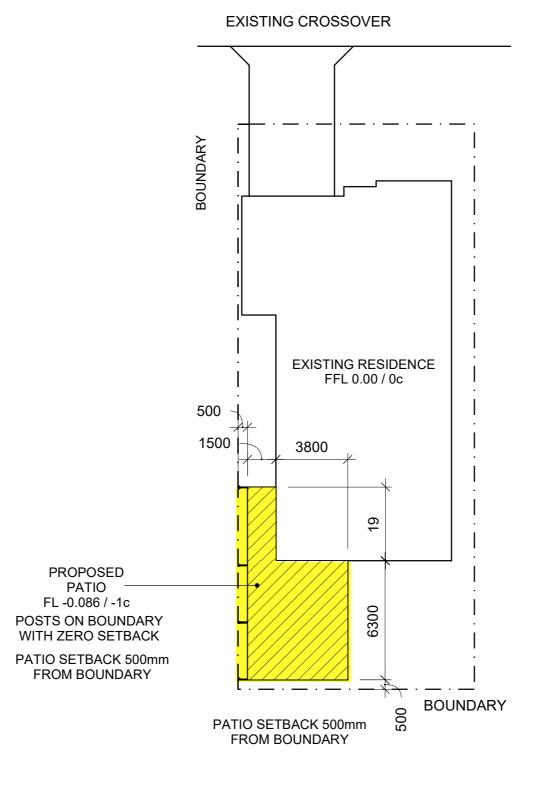

01 SITE PLAN

1:200

ISSUED FOR COUNCIL APPROVAL

| ADDRESS                                                        | DRAWN   | DATE        | SCALE         |      |
|----------------------------------------------------------------|---------|-------------|---------------|------|
| LOT 4315 (#13) CRUSADER ROAD BANKSIA GROVE<br>CITY OF WANNEROO | ET      | JUNE 2022   | AS NOTED @ A3 |      |
|                                                                | CHECKED | DATE        | ISSUE         |      |
| PROPOSAL                                                       | -       | -           | -             |      |
| PROPOSED PATIO                                                 | JOB NO. | DRAWING NO. |               | REV. |
| SITE PLAN                                                      | 42272   | A01         |               | V1   |

GROUND LEVELS SHOWN ARE APPROXIMATE, BUILDER IS TO CHECK ALL LEVELS AND POSITION ONSITE WITH OWNER BEFORE COMMENCING WORK.