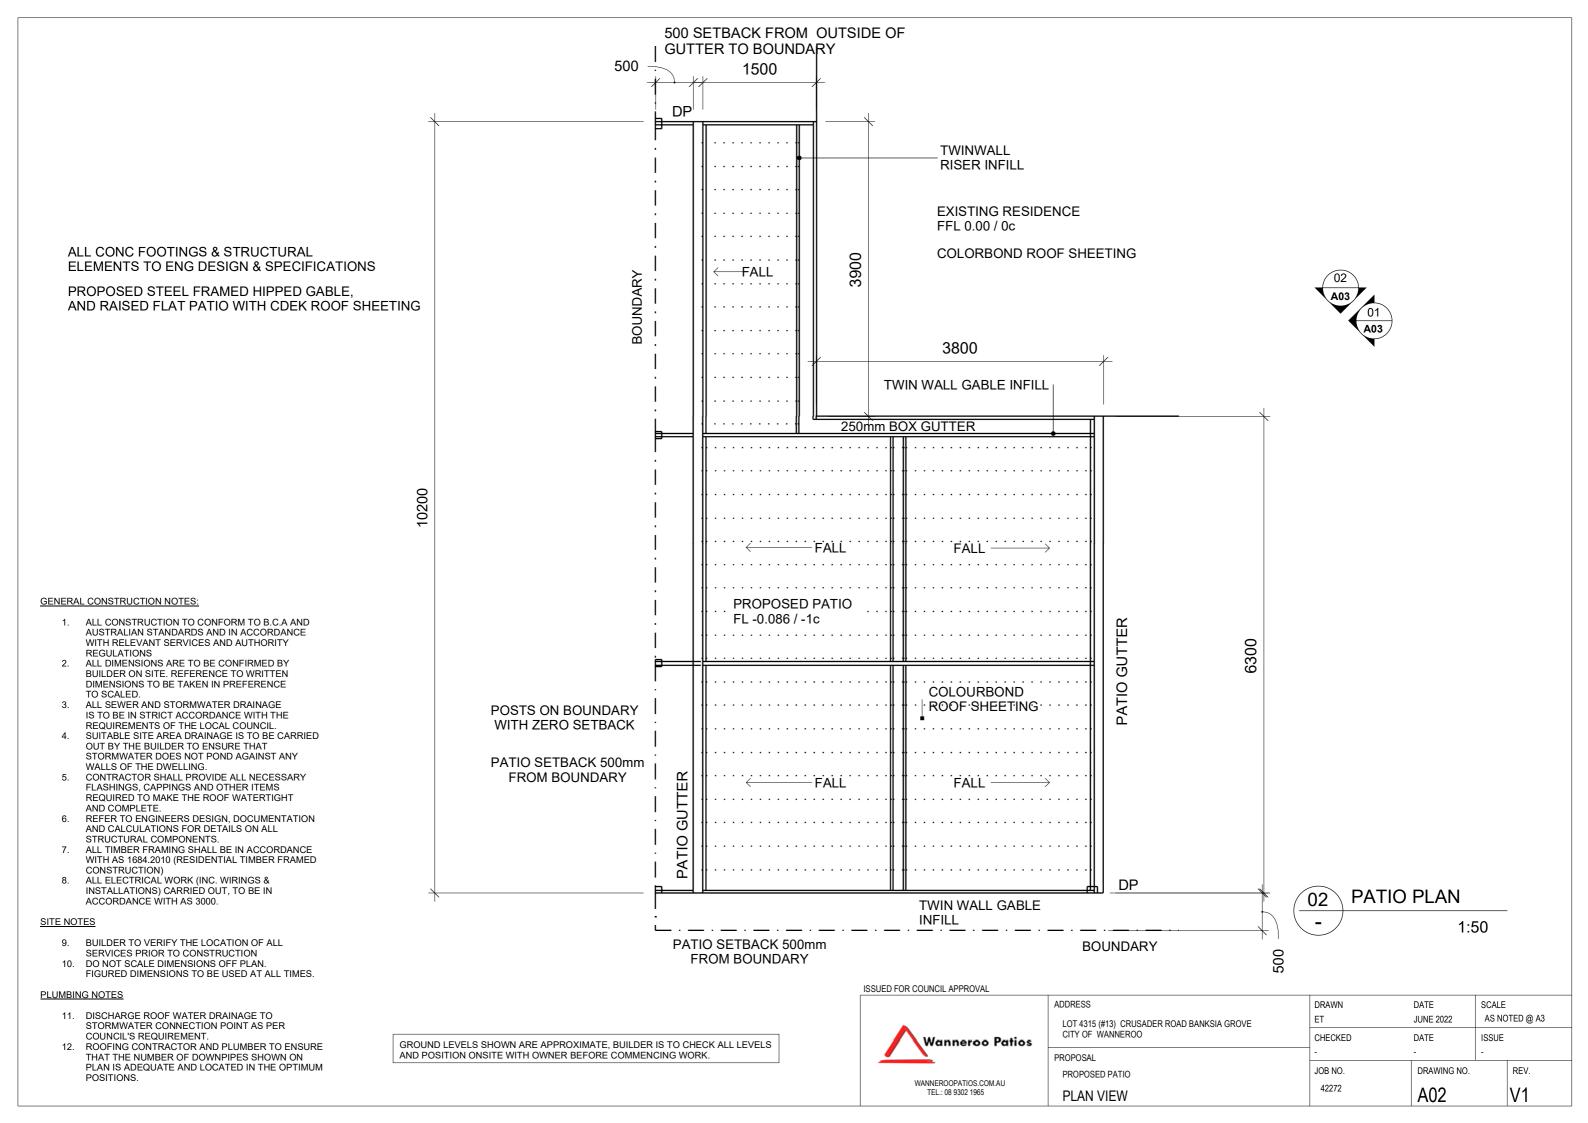

#### **GENERAL CONSTRUCTION NOTES:**

- ALL CONSTRUCTION TO CONFORM TO B.C.A AND AUSTRALIAN STANDARDS AND IN ACCORDANCE WITH RELEVANT SERVICES AND AUTHORITY REGULATIONS
- 2. ALL DIMENSIONS ARE TO BE CONFIRMED BY BUILDER ON SITE. REFERENCE TO WRITTEN DIMENSIONS TO BE TAKEN IN PREFERENCE TO SCALED.
- ALL SEWER AND STORMWATER DRAINAGE IS TO BE IN STRICT ACCORDANCE WITH THE REQUIREMENTS OF THE LOCAL COUNCIL.
- REQUIREMENTS OF THE LOCAL COUNCIL.

  4. SUITABLE SITE AREA DRAINAGE IS TO BE CARRIED OUT BY THE BUILDER TO ENSURE THAT STORMWATER DOES NOT POND AGAINST ANY WALLS OF THE DWELLING.
- CONTRACTOR SHALL PROVIDE ALL NECESSARY FLASHINGS, CAPPINGS AND OTHER ITEMS REQUIRED TO MAKE THE ROOF WATERTIGHT AND COMPLETE.
- 6. REFER TO ENGINEERS DESIGN, DOCUMENTATION AND CALCULATIONS FOR DETAILS ON ALL STRUCTURAL COMPONENTS.
- ALL TIMBER FRAMING SHALL BE IN ACCORDANCE WITH AS 1684.2010 (RESIDENTIAL TIMBER FRAMED CONSTRUCTION)
- ALL ELECTRICAL WORK (INC. WIRINGS & INSTALLATIONS) CARRIED OUT, TO BE IN ACCORDANCE WITH AS 3000.

## SITE NOTES

- BUILDER TO VERIFY THE LOCATION OF ALL SERVICES PRIOR TO CONSTRUCTION
   DO NOT SCALE DIMENSIONS OFF PLAN.
- 10. DO NOT SCALE DIMENSIONS OFF PLAN. FIGURED DIMENSIONS TO BE USED AT ALL TIMES.

# PLUMBING NOTES

- 11. DISCHARGE ROOF WATER DRAINAGE TO STORMWATER CONNECTION POINT AS PER COUNCIL'S REQUIREMENT.
- 2. ROOFING CONTRACTOR AND PLUMBER TO ENSURE THAT THE NUMBER OF DOWNPIPES SHOWN ON PLAN IS ADEQUATE AND LOCATED IN THE OPTIMUM POSITIONS.

GROUND LEVELS SHOWN ARE APPROXIMATE, BUILDER IS TO CHECK ALL LEVELS AND POSITION ONSITE WITH OWNER BEFORE COMMENCING WORK.