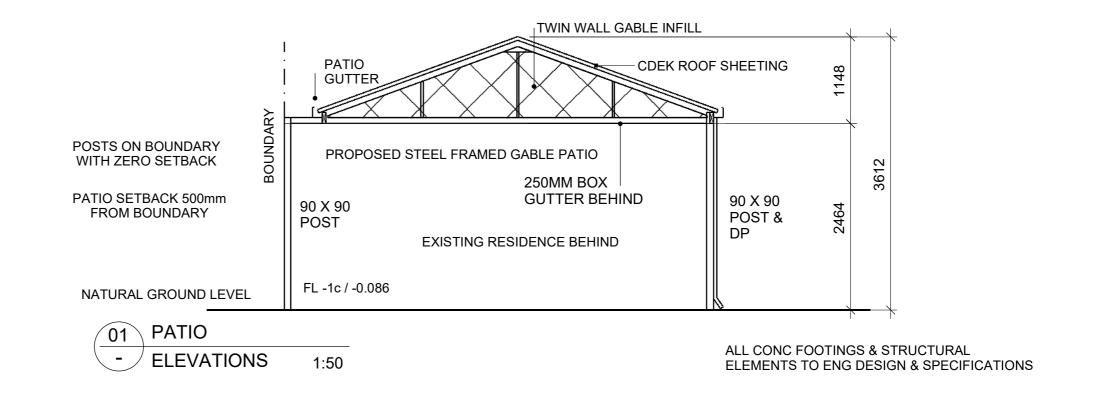

GROUND LEVELS SHOWN ARE APPROXIMATE, BUILDER IS TO CHECK ALL LEVELS

AND POSITION ONSITE WITH OWNER BEFORE COMMENCING WORK.

Wanneroo Patios

WANNEROOPATIOS.COM.AU

TEL.: 08 9302 1965

AS NOTED @ A3

REV.

ISSUE

JUNE 2022

DRAWING NO.

DATE

ET

CHECKED

JOB NO.

42272

LOT 4315 (#13) CRUSADER ROAD BANKSIA GROVE

CITY OF WANNEROO

PROPOSED PATIO

**ELEVATIONS** 

PROPOSAL