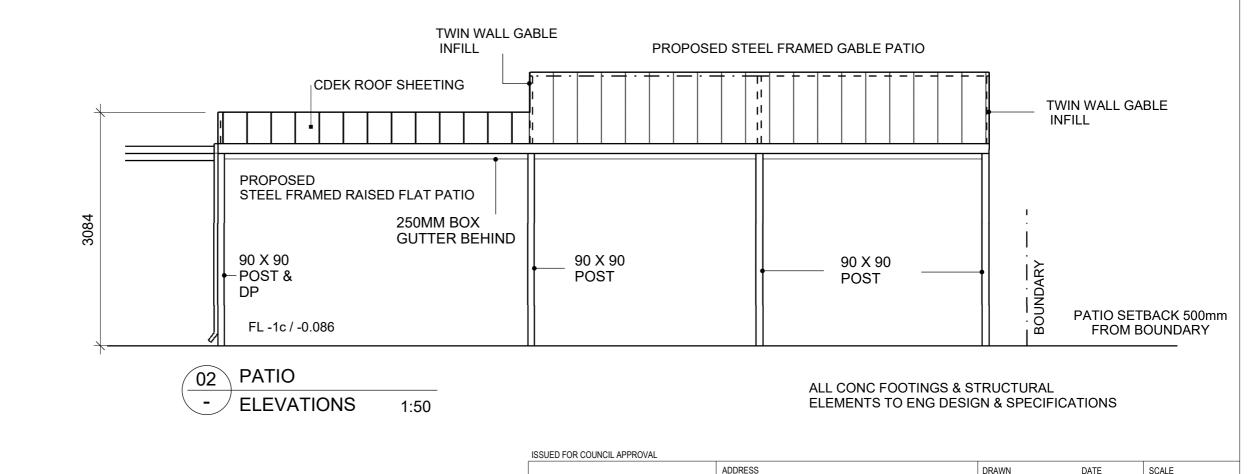

OMPONENTS.
- ALL TIMBER FRAMING SHALL BE IN ACCORDANCE WITH AS 1684.2010 (RESIDENTIAL TIMBER FRAMED CONSTRUCTION)
- ALL ELECTRICAL WORK (INC. WIRINGS & INSTALLATIONS) CARRIED OUT, TO BE IN ACCORDANCE WITH AS 3000.

#### SITE NOTES

- BUILDER TO VERIFY THE LOCATION OF ALL SERVICES PRIOR TO CONSTRUCTION
   DO NOT SCALE DIMENSIONS OFF PLAN.
- DO NOT SCALE DIMENSIONS OFF PLAN. FIGURED DIMENSIONS TO BE USED AT ALL TIMES.

### PLUMBING NOTES

- 11. DISCHARGE ROOF WATER DRAINAGE TO STORMWATER CONNECTION POINT AS PER COUNCIL'S REQUIREMENT.
- ROOFING CONTRACTOR AND PLUMBER TO ENSURE THAT THE NUMBER OF DOWNPIPES SHOWN ON PLAN IS ADEQUATE AND LOCATED IN THE OPTIMUM POSITIONS.

GROUND LEVELS SHOWN ARE APPROXIMATE, BUILDER IS TO CHECK ALL LEVELS

AND POSITION ONSITE WITH OWNER BEFORE COMMENCING WORK.



Wanneroo Patios

WANNEROOPATIOS.COM.AU

TEL.: 08 9302 1965

AS NOTED @ A3

REV.

ISSUE

JUNE 2022

DRAWING NO.

DATE

ET

CHECKED

JOB NO.

42272

LOT 4315 (#13) CRUSADER ROAD BANKSIA GROVE

CITY OF WANNEROO

PROPOSED PATIO

**ELEVATIONS** 

PROPOSAL