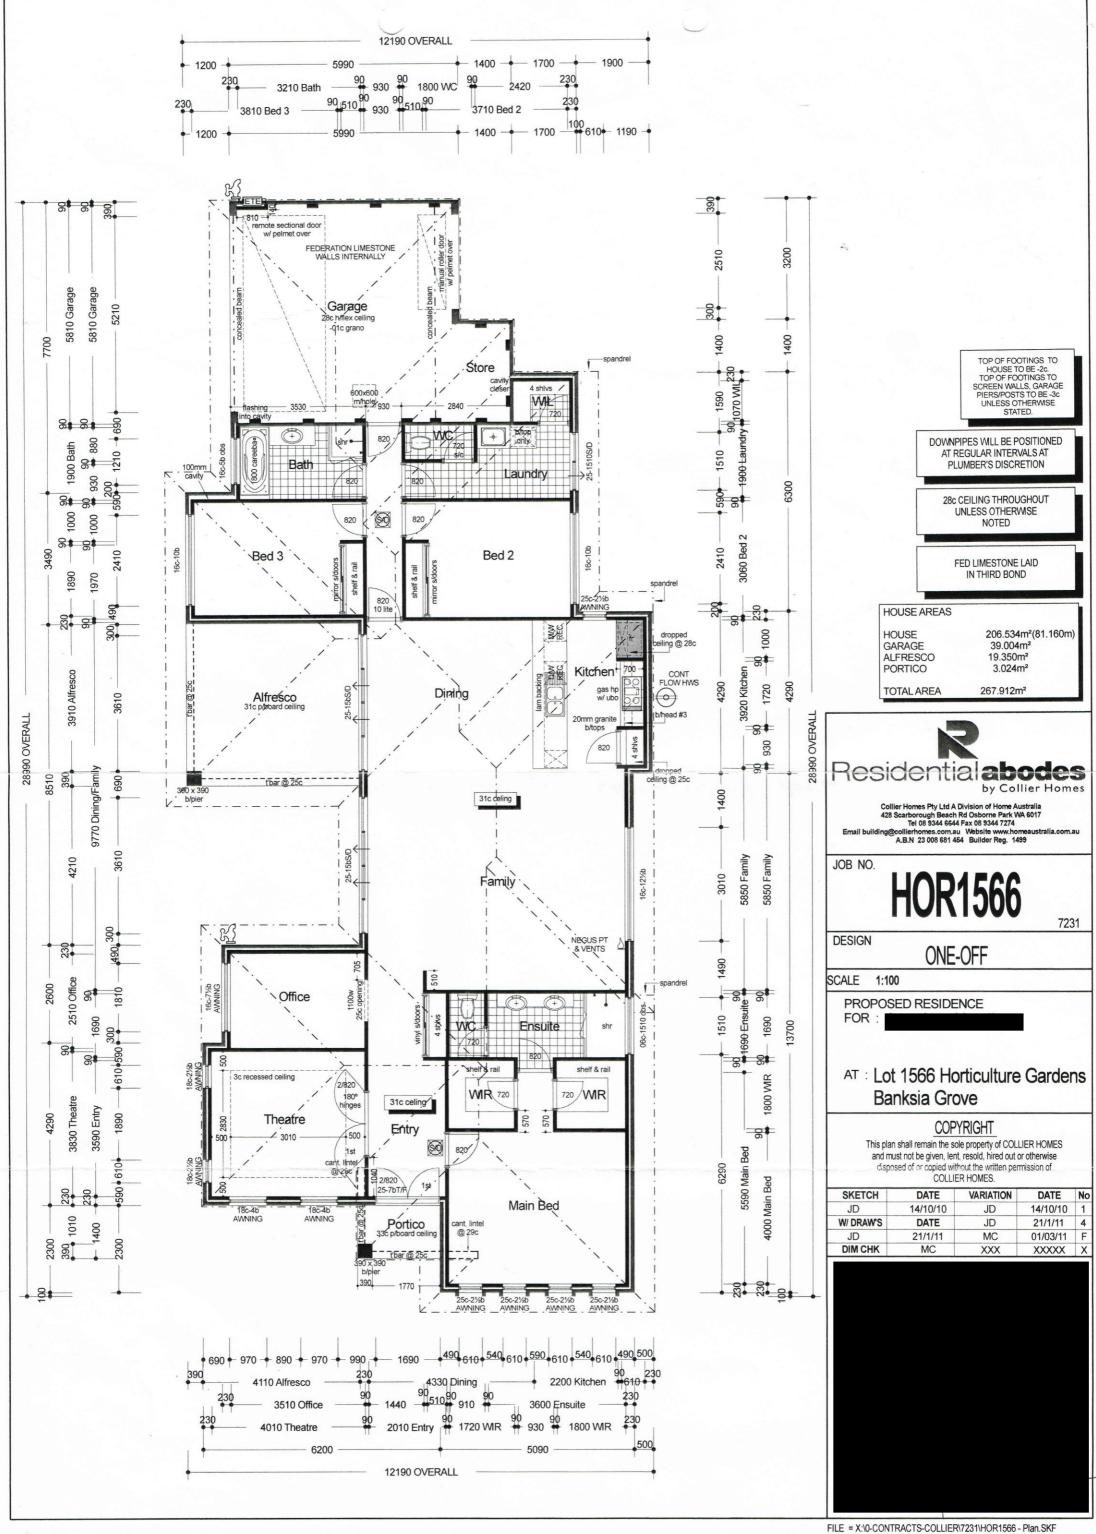

## Horticulture Gardens

Address:

LOT 1566

Horticulture Gardens, Banksia Grove

Client

Local Authority: City Of Wanneroo

Plan/Dia: P.68496(2) C/T Vol: 2760/102

Scale: 1:200

Map Reference: Pg.191,18:26

Date: 17/01/11

Residential abodes

Collier Homes Pty Ltd A Division of Home Australia 428 Scarborough Beach Rd Osborne Park WA 6017 Tel 08 9344 6644 Fax 08 9344 7274 ling@collierhomes.com.au Website www.homeaust A.B.N 23 008 681 484 Builder Reg. 1499

Sheet

Job No.

7231

Footpath: No Water: Yes Prelaid Left Gas: Yes
Telstra: Yet To Be
Estab.
Drainage: Good

Road: Kerb: Electricity: Soil:

Mountable/Semi-Mount. Underground/ To Be Estab. Sandy

Vegetation: Cleared Yes Depth: (No 'E' Plan

Bitumen

| DRAWN | DATE    | VARIATION |         | No |
|-------|---------|-----------|---------|----|
| SWR   | 24/1/11 | JD        | 25/1/11 | WD |
|       |         | XXX       | XXXXX   | X  |
|       |         | XXX       | XXXXX   | X  |
|       |         | XXX       | XXXXX   | X  |
|       |         | XXX       | XXXXX   | X  |

SEWER DIAGRAM

Site Coverage:

House Area: Site Area:

Re-Peg: Req'd Sewer:

246m² 429m²

Open space allowance:

30%

Open space calculation: 42.7%

PAVING AREA

DRIVEWAY PATH/PORTICO

15.682m<sup>2</sup> 13.601m<sup>2</sup> 11.970m<sup>2</sup>

41.253m<sup>2</sup>

TOTAL AREA

Our Job No. 57812

**Drake Surveys** 

61 FYFE CIRCLE BULL CREEK, WA 6149 PH 9332 4948 FAX 9332 3014

Notes: Owner To Check Certificate of Title for easements covenants etc. This plan is a site contour survey only. Boundary peg positions and location of fences or walls, in relation to the boundary, is not guaranteed. Sewer information shown is from WA.WA. plans. Check minimum clearances, as no liability can be accepted. Earthworks/set out dimensions may vary on site at builder's discretion.

FILE = X:\0-CONTRACTS-COLLIER\7231\HOR1566 - Plan.SKF