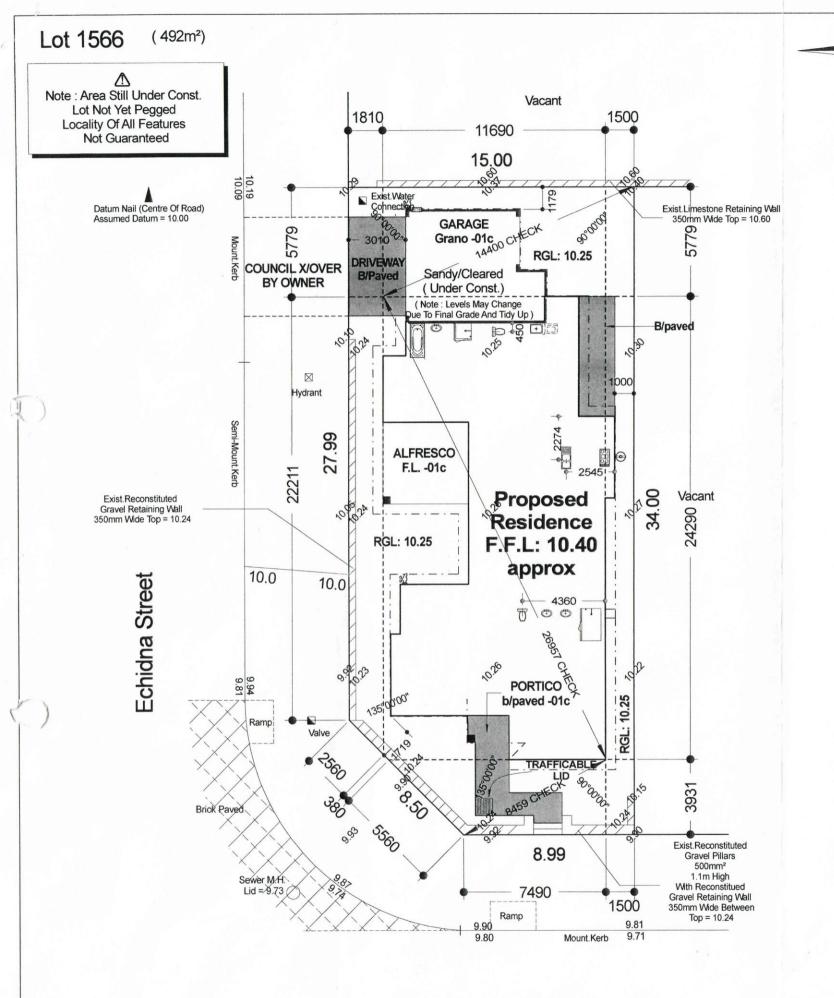

## Horticulture Gardens

Address:

LOT 1566

Horticulture Gardens, Banksia Grove

Client

Local Authority: City Of Wanneroo

Plan/Dia: P.68496(2) C/T Vol: 2760/102

Scale: 1:200

Map Reference: Pg.191,18:26

Date: 17/01/11

Residential abodes

Collier Homes Pty Ltd A Division of Home Australia 428 Scarborough Beach Rd Osborne Park WA 6017 Tel 08 9344 6644 Fax 08 9344 7274 ling@collierhomes.com.au Website www.homeaust A.B.N 23 008 681 484 Builder Reg. 1499

Sheet

Job No.

7231

Footpath: No Water: Yes Prelaid Left Gas: Yes
Telstra: Yet To Be
Estab.
Drainage: Good

Road: Kerb: Electricity: Soil:

Mountable/Semi-Mount. Underground/ To Be Estab. Sandy

Vegetation: Cleared Yes Depth: (No 'E' Plan

Bitumen

| DRAWN | DATE    | VARIATION |         | No |
|-------|---------|-----------|---------|----|
| SWR   | 24/1/11 | JD        | 25/1/11 | WD |
|       |         | XXX       | XXXXX   | X  |
|       |         | XXX       | XXXXX   | X  |
|       |         | XXX       | XXXXX   | X  |
|       |         | XXX       | XXXXX   | X  |

SEWER DIAGRAM

Site Coverage:

House Area: Site Area:

Re-Peg: Req'd Sewer:

246m² 429m²

Open space allowance:

30%

Open space calculation: 42.7%

PAVING AREA

DRIVEWAY PATH/PORTICO

15.682m<sup>2</sup> 13.601m<sup>2</sup> 11.970m<sup>2</sup>

41.253m<sup>2</sup>

TOTAL AREA

Our Job No. 57812

**Drake Surveys** 

61 FYFE CIRCLE BULL CREEK, WA 6149 PH 9332 4948 FAX 9332 3014

Notes: Owner To Check Certificate of Title for easements covenants etc. This plan is a site contour survey only. Boundary peg positions and location of fences or walls, in relation to the boundary, is not guaranteed. Sewer information shown is from WA.WA. plans. Check minimum clearances, as no liability can be accepted. Earthworks/set out dimensions may vary on site at builder's discretion.

FILE = X:\0-CONTRACTS-COLLIER\7231\HOR1566 - Plan.SKF