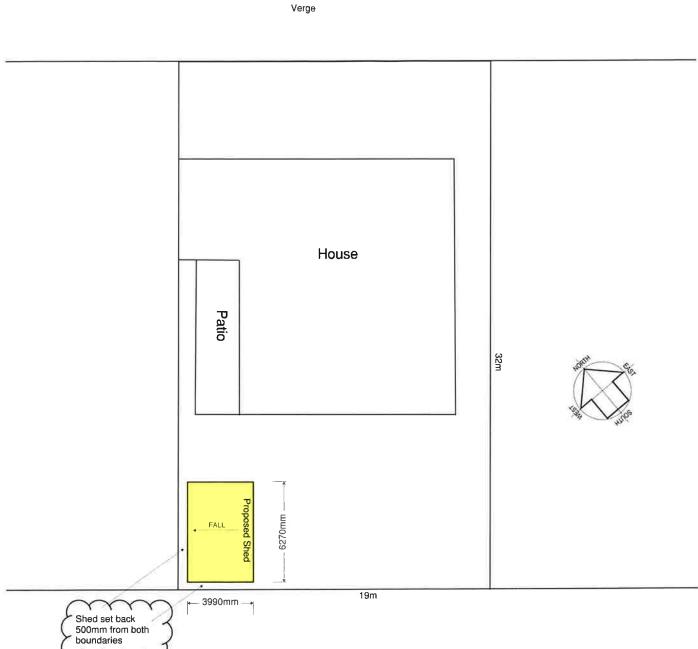

| <b>Outdoor World</b>                     | Job name    |                   | Date  | 13-06-2022 |
|------------------------------------------|-------------|-------------------|-------|------------|
| nation shade                             | Job number  |                   | Scale |            |
|                                          | Job address | 66 Houghton Drive |       |            |
| 4 Action PI, Wangara, 6065. ph 9302 0755 | Job suburb  | Carramar          |       |            |