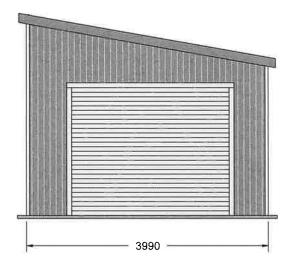

## FRONT ELEVATION

**REAR ELEVATION** 

Drawing Title: End Elevations

Scale: 1:57.775

Date :13-06-2022 14:20:56

Drawing Title: Side Elevations

Scale: 1:59.984

Date :13-06-2022 14:20:58