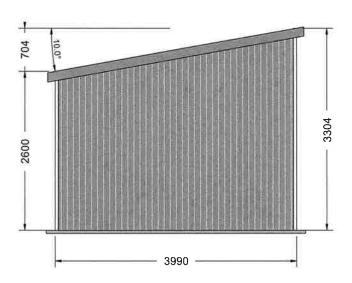

## FRONT ELEVATION

**REAR ELEVATION** 

Drawing Title: End Elevations

Scale: 1:57.775

Date :13-06-2022 14:20:56

Drawing Title: Side Elevations

Scale: 1:59.984

Date :13-06-2022 14:20:58