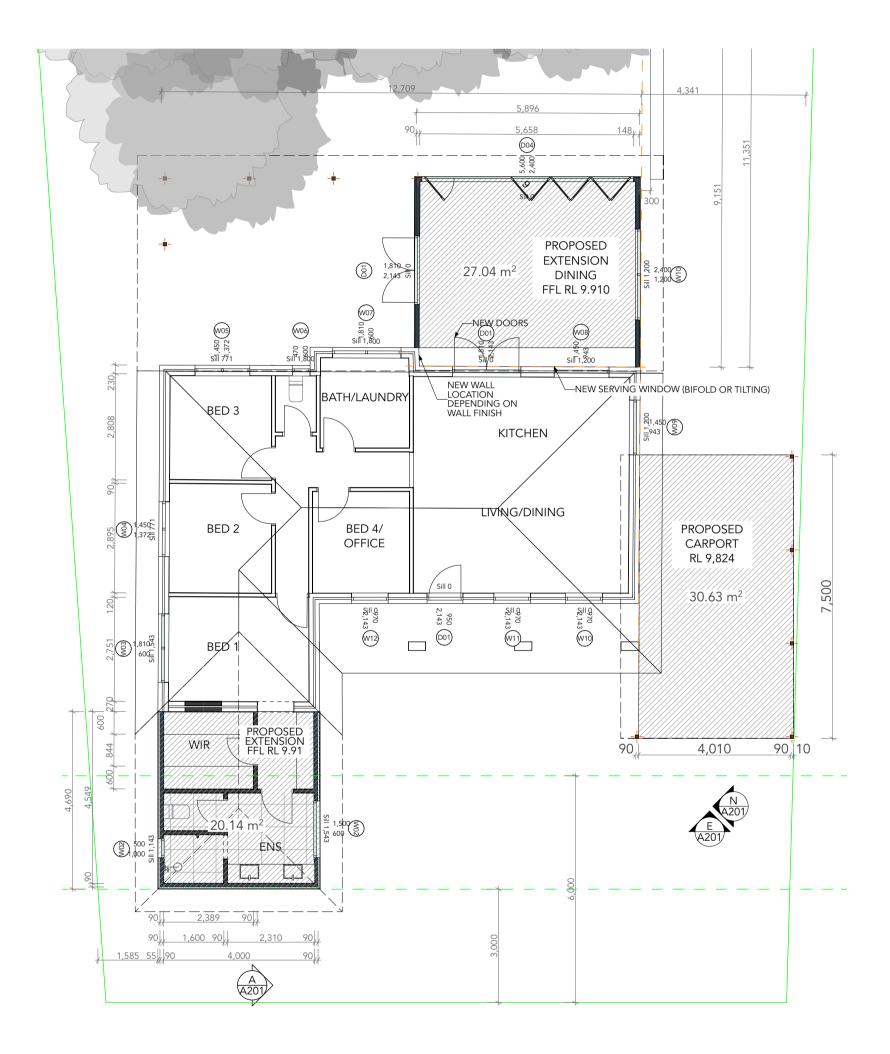

Floor Plan 1:100

| spacewise                      | CLIENT:<br>ADDRESS: | Rod and Laicey Veenvliet<br>#9 Preston Court TWO ROCKS WA 6037 | DRAWING T<br>Floor Plan | ITLE:  | APPROVED BY<br>CLIENT: | PRINT DATE: 27/6/22 |
|--------------------------------|---------------------|----------------------------------------------------------------|-------------------------|--------|------------------------|---------------------|
| mariska@spacewisedesign.com.au | ZONING:             | R20 COUNCIL:                                                   | STAGE:                  | DESIGN | NEW RESIDENCE          | SHEET NR:<br>A101   |