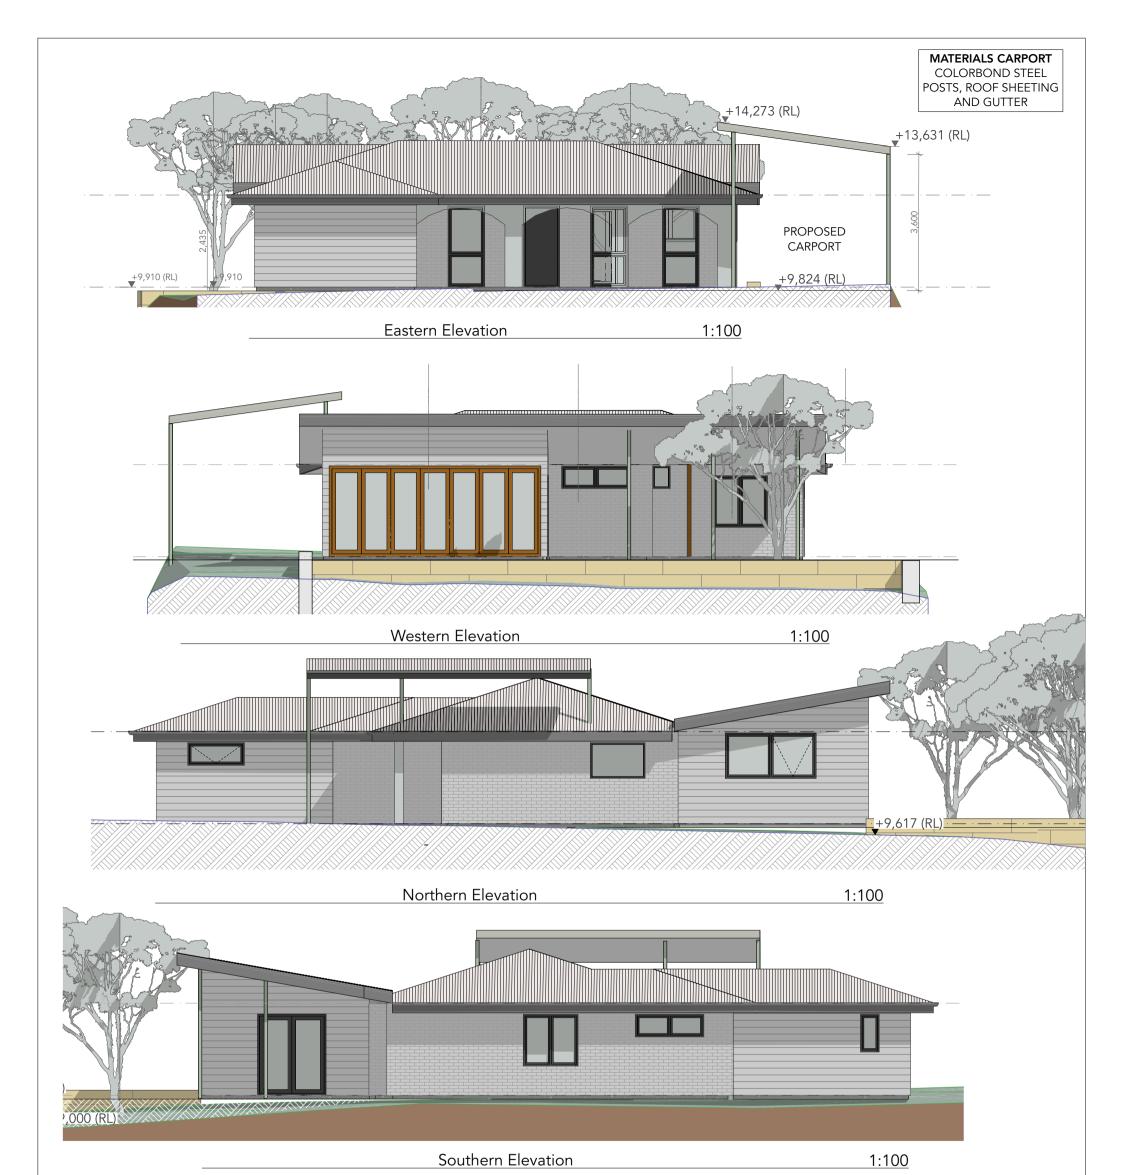

| spacewise<br>design            |
|--------------------------------|
| mariska@spacewisedesign.com.au |

CLIENT: Rod and Laicey Veenvliet

ADDRESS: #9 Preston Court TWO ROCKS WA 6037

ZONING: R20 COUNCIL:

DRAWING TITLE:
Elevations

APPROVED BY
CLIENT:

27/6/22

SHEET NR:
STAGE:
DESIGN

NEW RESIDENCE

A201

Northern Elevation 1:100

| spacewise design               | CLIENT:<br>ADDRESS: | Rod and Laicey Veenvliet<br>#9 Preston Court TWO ROCKS WA 6037 |          | DRAWING TITLE:<br>Shed |        | APPROVED BY<br>CLIENT: | PRINT DATE: 27/6/22 |
|--------------------------------|---------------------|----------------------------------------------------------------|----------|------------------------|--------|------------------------|---------------------|
| mariska@spacewisedesign.com.au | ZONING:             | R20                                                            | COUNCIL: | STAGE:                 | DESIGN | NEW RESIDENCE          | SHEET NR:<br>A102   |