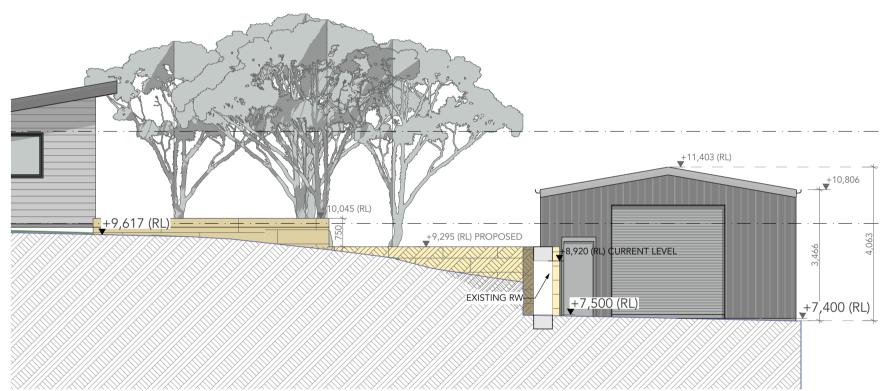

APPROVED BY
CLIENT:

27/6/22

SHEET NR:
STAGE:
DESIGN

NEW RESIDENCE

A201

Northern Elevation 1:100

| spacewise design               | CLIENT:<br>ADDRESS: | Rod and Laicey Veenvliet<br>#9 Preston Court TWO ROCKS WA 6037 |          | DRAWING TITLE:<br>Shed |        | APPROVED BY<br>CLIENT: | PRINT DATE: 27/6/22 |
|--------------------------------|---------------------|----------------------------------------------------------------|----------|------------------------|--------|------------------------|---------------------|
| mariska@spacewisedesign.com.au | ZONING:             | R20                                                            | COUNCIL: | STAGE:                 | DESIGN | NEW RESIDENCE          | SHEET NR:<br>A102   |