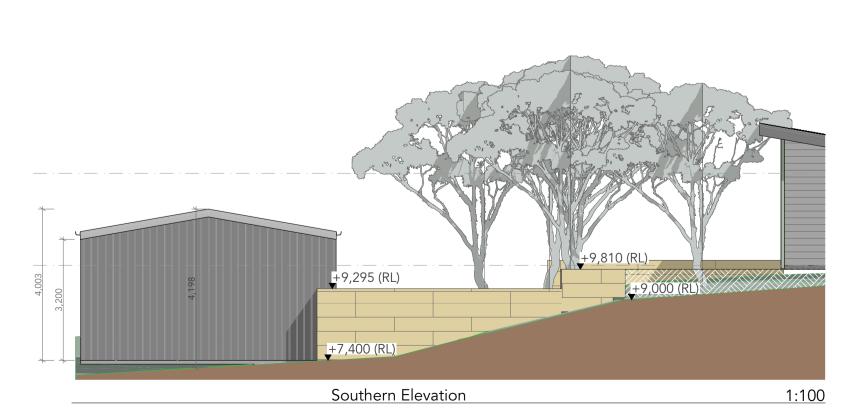

APPROVED BY
CLIENT:

27/6/22

SHEET NR:
STAGE:
DESIGN

NEW RESIDENCE

A201

Northern Elevation 1:100

| spacewise design               | CLIENT:<br>ADDRESS: | Rod and Laicey Veenvliet<br>#9 Preston Court TWO ROCKS WA 6037 |          | DRAWING TITLE:<br>Shed |        | APPROVED BY<br>CLIENT: | PRINT DATE: 27/6/22 |
|--------------------------------|---------------------|----------------------------------------------------------------|----------|------------------------|--------|------------------------|---------------------|
| mariska@spacewisedesign.com.au | ZONING:             | R20                                                            | COUNCIL: | STAGE:                 | DESIGN | NEW RESIDENCE          | SHEET NR:<br>A102   |