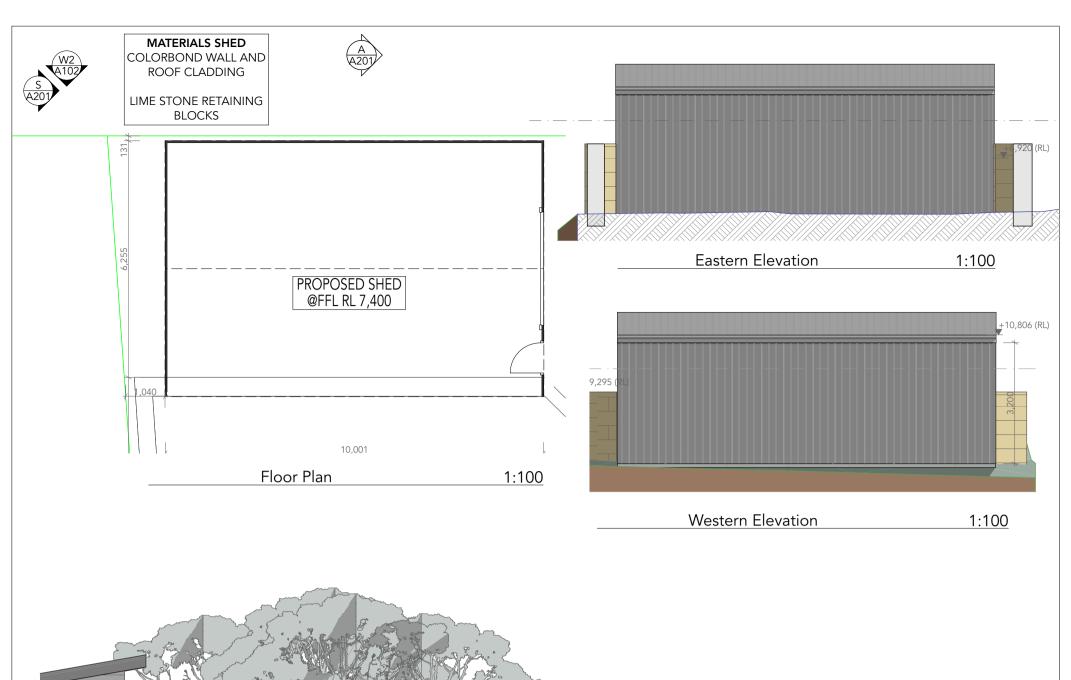

APPROVED BY
CLIENT:

27/6/22

SHEET NR:
STAGE:
DESIGN

NEW RESIDENCE

A201

Northern Elevation 1:100

| spacewise design               | CLIENT:<br>ADDRESS: | Rod and Laicey Veenvliet<br>#9 Preston Court TWO ROCKS WA 6037 |          | DRAWING TITLE:<br>Shed |        | APPROVED BY<br>CLIENT: | PRINT DATE: 27/6/22 |
|--------------------------------|---------------------|----------------------------------------------------------------|----------|------------------------|--------|------------------------|---------------------|
| mariska@spacewisedesign.com.au | ZONING:             | R20                                                            | COUNCIL: | STAGE:                 | DESIGN | NEW RESIDENCE          | SHEET NR:<br>A102   |