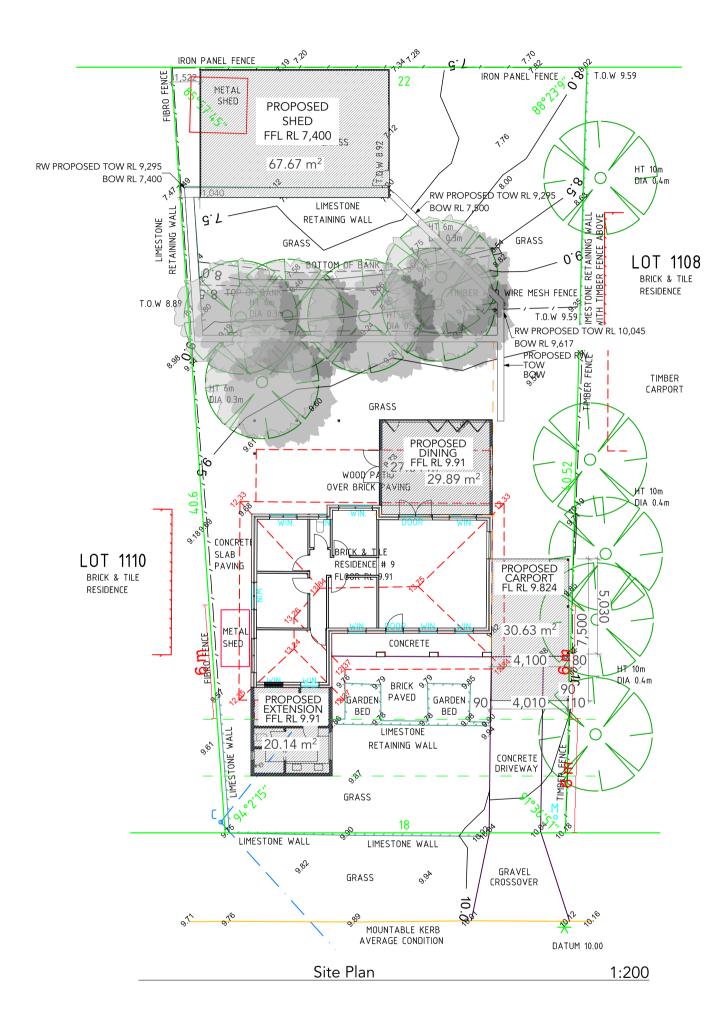

| DRAWING TITLE: |        | APPROVED BY   | PRINT DATE:       |
|----------------|--------|---------------|-------------------|
| Site Plan      |        | CLIENT:       | 27/6/22           |
| STAGE:         | DESIGN | NEW RESIDENCE | SHEET NR:<br>A100 |