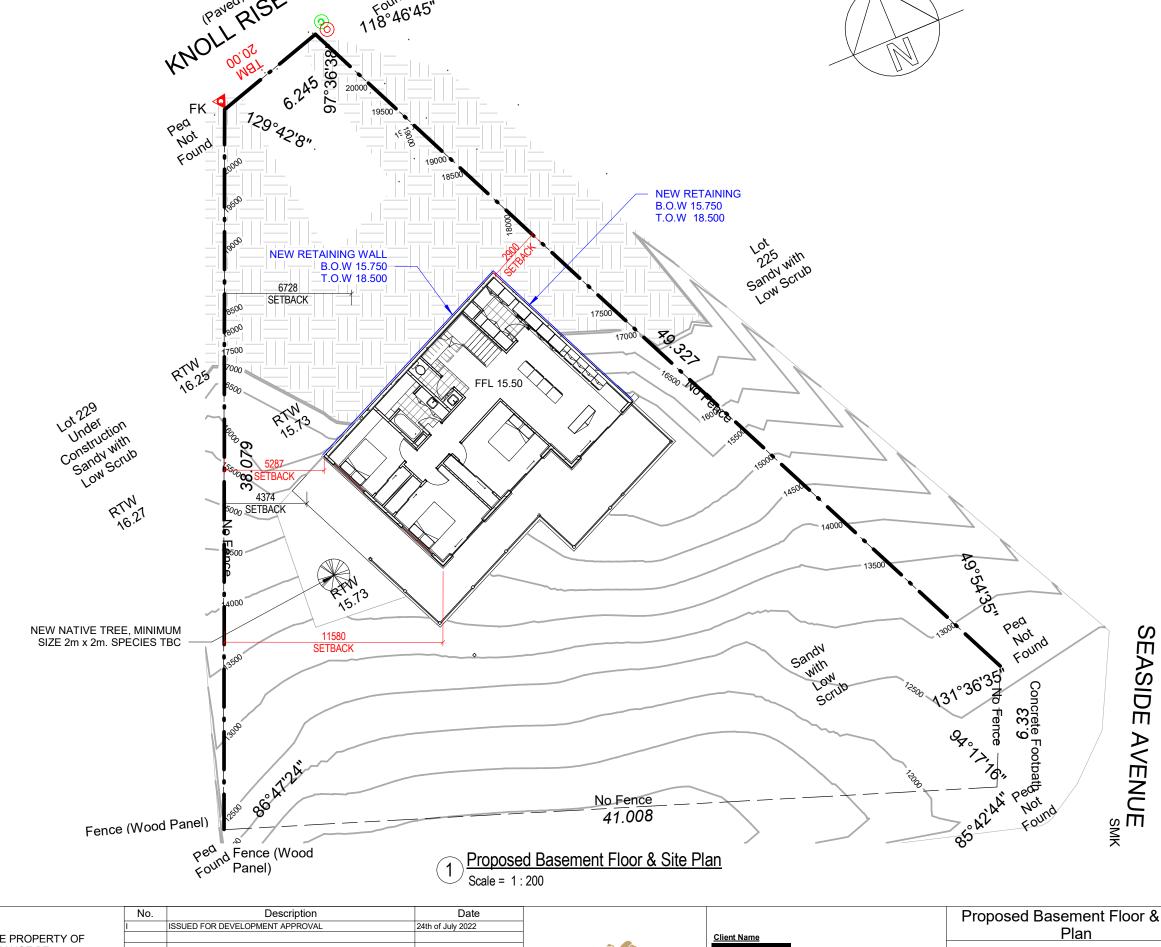

SITE SURVEY ONLY. The information shown on this drawing is current at the date of survey. Boundary information, Easements ETC. to be verified from the Certificate of Title, Plan/Diagram or a boundary Repeg Boundary position approximate only. Location of boundary pegs or fences in relation to the boundary lines are not guaranteed. Sewer, drainage may vary from the schematic representation, clearances to be checked on site. Service information to be confirmed with the relevant authorities. For underground services ring "DIAL BEFORE YOU DIG" for confirmation.

NOTE: LEVELS ARE ARBITRARY ORIGIN IS TBM NAIL IN BITUMEN RL20.00m

WARNING!

BOUNDARY RE-ESTABLISHMENT SURVEY REQUIRED TO CONFIRM LOT BOUNDARY POSITION AND DIMENSIONS

### **GENERAL NOTES:**

- THESE PLANS AT ALL TIME REMAIN THE SOLE PROPERTY OF PRIDE HOMES AND DEVELOPMENTS AND MAY NOT BE REPRODUCED OR MODIFIED WITHOUT WRITTEN PERMISSION.
- CHECK ALL DIMENSIONS ON SITE PRIOR TO COMMENCING WORKS. ANY DISCREPANCIES MUST BE REPORTED TO THE SUPERVISOR.
- ALL WORK SHALL COMPLY WITH RELEVANT AUSTRALIAN STANDARDS AND THE NATIONAL CONSTRUCTION CODES (BCA).
- 4. DO NOT SCALE FROM DRAWINGS.