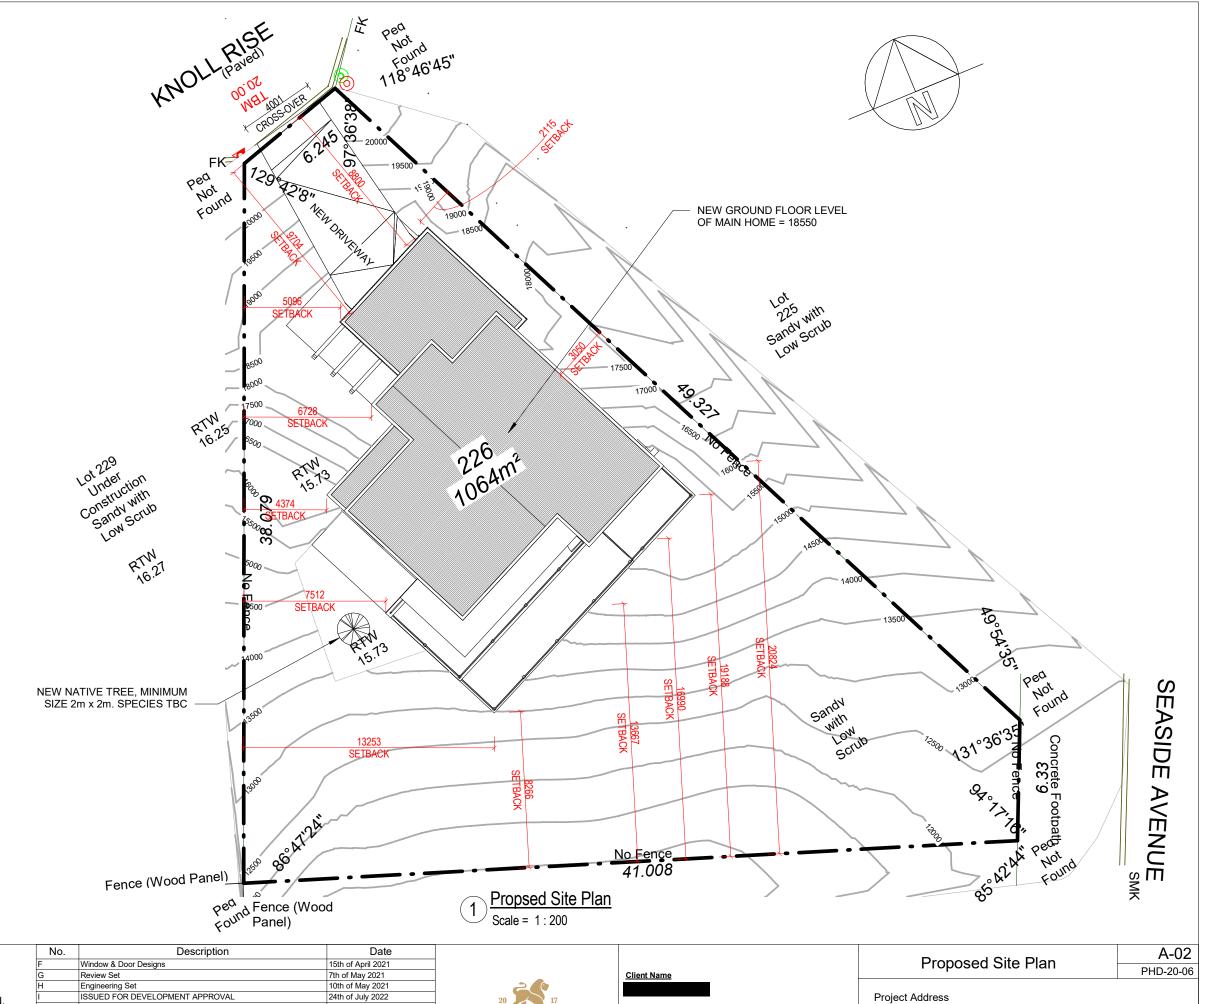

SITE SURVEY ONLY. The information shown on this drawing is current at the date of survey. Boundary information, Easements ETC. to be verified from the Certificate of Title, Plan/Diagram or a boundary Repeg Boundary pegistion approximate only. Location of boundary pegs or fences in relation to the boundary lines are not guaranteed. Sewer, drainage may vary from the schematic representation, clearances to be checked on site. Service information to be confirmed with the relevant authorities. For underground services ring "DIAL BEFORE YOU DIG" for confirmation.

NOTE: LEVELS ARE ARBITRARY ORIGIN IS TBM NAIL IN BITUMEN RL20.00m

WARNING

BOUNDARY RE-ESTABLISHMENT SURVEY REQUIRED TO CONFIRM LOT BOUNDARY POSITION AND DIMENSIONS

### **GENERAL NOTES:**

- THESE PLANS AT ALL TIME REMAIN THE SOLE PROPERTY OF PRIDE HOMES AND DEVELOPMENTS AND MAY NOT BE

  PROPERTY OF THE PROPERTY
- REPRODUCED OR MODIFIED WITHOUT WRITTEN PERMISSION.
  2. CHECK ALL DIMENSIONS ON SITE PRIOR TO COMMENCING WORKS. ANY DISCREPANCIES MUST BE REPORTED TO THE SUPERVISOR.
- ALL WORK SHALL COMPLY WITH RELEVANT AUSTRALIAN STANDARDS AND THE NATIONAL CONSTRUCTION CODES (BCA).
- . DO NOT SCALE FROM DRAWINGS.