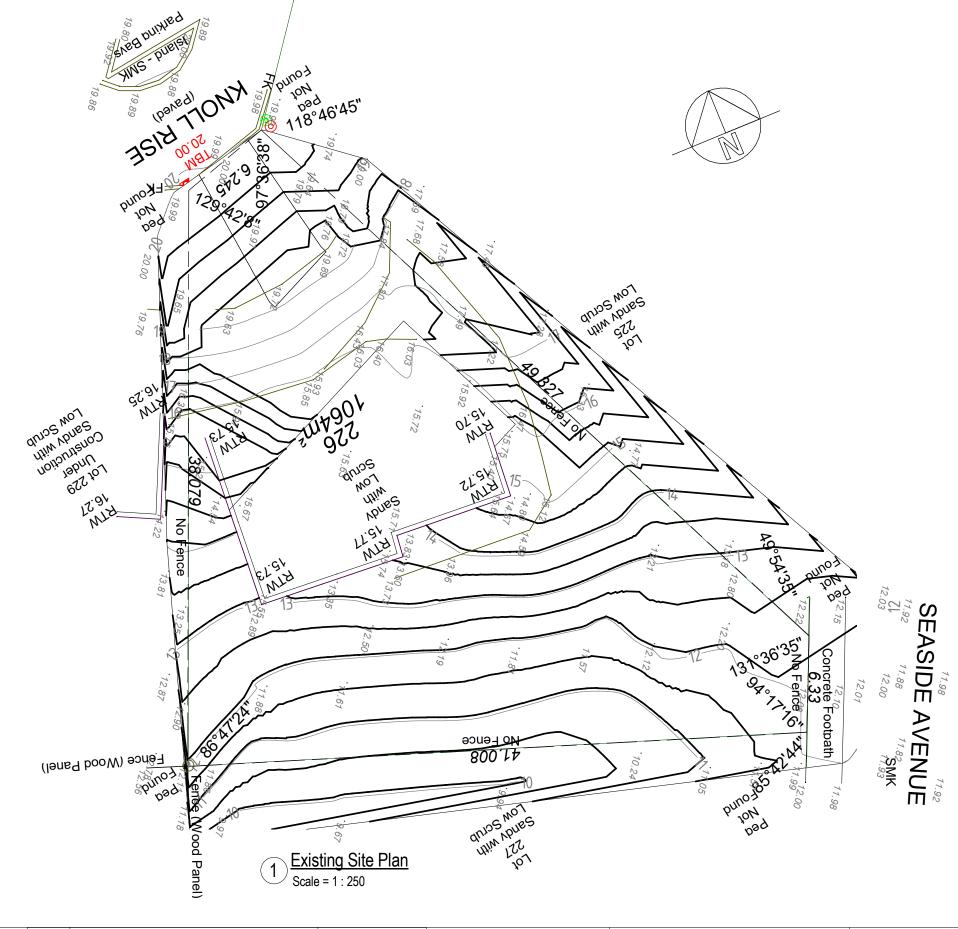

SITE SURVEY ONLY. The information shown on this drawing is current at the date of survey. Boundary information, Easements ETC. to be verified from the Certificate of Title, Plan/Diagram or a boundary Repeg Boundary pegistion approximate only. Location of boundary pegs or fences in relation to the boundary lines are not guaranteed. Sewer, drainage may vary from the schematic representation, clearances to be checked on site. Service information to be confirmed with the relevant authorities. For underground services ring "DIAL BEFORE YOU DIG" for confirmation.

NOTE: LEVELS ARE ARBITRARY ORIGIN IS TBM NAIL IN BITUMEN RL20.00m

WARNING

BOUNDARY RE-ESTABLISHMENT SURVEY REQUIRED TO CONFIRM LOT BOUNDARY POSITION AND DIMENSIONS

### **GENERAL NOTES:**

- THESE PLANS AT ALL TIME REMAIN THE SOLE PROPERTY OF PRIDE HOMES AND DEVELOPMENTS AND MAY NOT BE

  PROPERTY OF THE PROPERTY
- REPRODUCED OR MODIFIED WITHOUT WRITTEN PERMISSION.
  2. CHECK ALL DIMENSIONS ON SITE PRIOR TO COMMENCING WORKS. ANY DISCREPANCIES MUST BE REPORTED TO THE SUPERVISOR.
- ALL WORK SHALL COMPLY WITH RELEVANT AUSTRALIAN STANDARDS AND THE NATIONAL CONSTRUCTION CODES (BCA).
- . DO NOT SCALE FROM DRAWINGS.

## oiect Name

Proposed Three Storey Dwelling for 21 Knoll Rise, Yanchep

| Eviating Site Plan                        | A-01      |  |
|-------------------------------------------|-----------|--|
| Existing Site Plan                        | PHD-20-06 |  |
| Project Address 21 Knoll Rise Yanchep, WA |           |  |