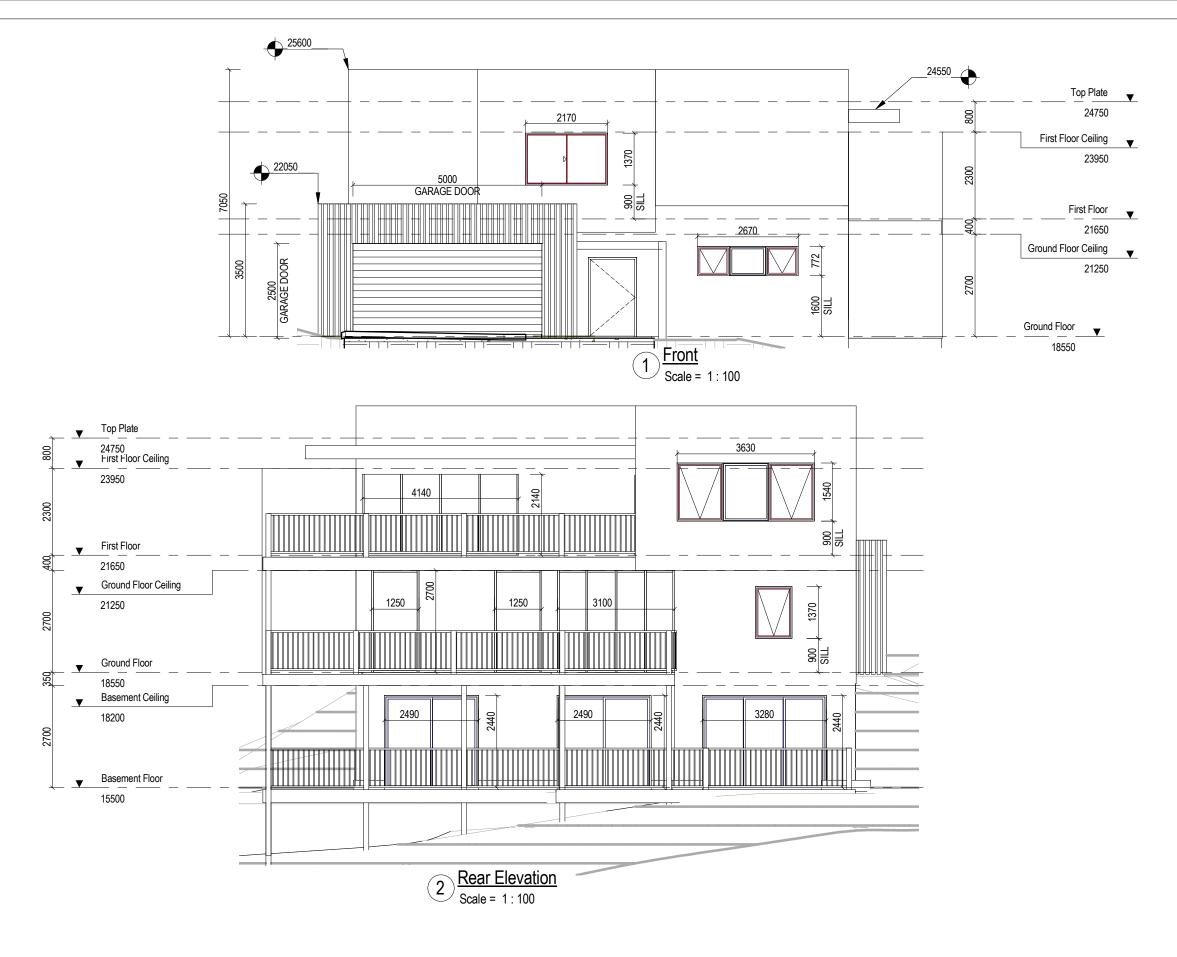

Client Name

Proposed Three Storey Dwelling for 21 Knoll Rise, Yanchep

| Elevations      | PHD-20-06 |  |
|-----------------|-----------|--|
| Elevations      |           |  |
| Project Address |           |  |
| 21 Knoll Rise   |           |  |
| 37 1 3878       |           |  |

A-06

1:100

21 K Yanchep, WA

| vn | Reuben Leith | Date | 24th of July 2022 | Scale at A1 |
|----|--------------|------|-------------------|-------------|