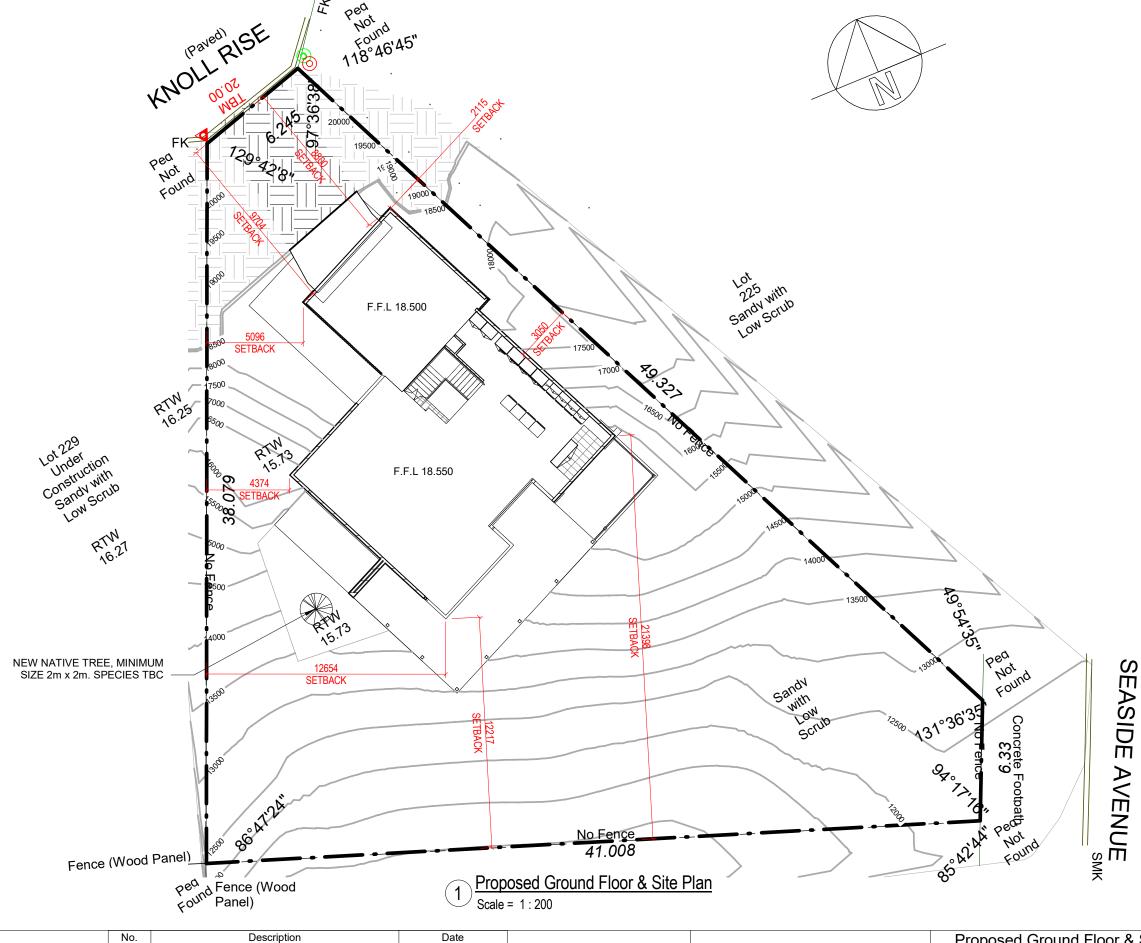

### oject Name

Proposed Three Storey Dwelling for 21 Knoll Rise, Yanchep

| Proposed Ground Floor & Site                    |      |                   |         | A-02   | 2.2   |
|-------------------------------------------------|------|-------------------|---------|--------|-------|
|                                                 | Plan |                   |         |        | 0-06  |
| Project Address<br>21 Knoll Rise<br>Yanchep, WA |      |                   |         |        |       |
| awn Author                                      | Date | 24th of July 2022 | Scale a | t A1 1 | : 200 |

SITE SURVEY ONLY. The information shown on this drawing is current at the date of survey. Boundary information, Easements ETC. to be verified from the Certificate of Title, Plan/Diagram or a boundary Repeg Boundary position approximate only. Location of boundary pegs or fences in relation to the boundary lines are not guaranteed. Sewer, drainage may vary from the schematic representation, clearances to be checked on site. Service information to be confirmed with the relevant authorities. For underground services ring "DIAL BEFORE authorities.For underground services ring "DIAL BEFORE YOU DIG" for confirmation.

NOTE: LEVELS ARE ARBITRARY ORIGIN IS TBM NAIL IN BITUMEN RL20.00m

BOUNDARY RE-ESTABLISHMENT SURVEY REQUIRED TO CONFIRM LOT BOUNDARY POSITION AND DIMENSIONS

### **GENERAL NOTES:**

- THESE PLANS AT ALL TIME REMAIN THE SOLE PROPERTY OF PRIDE HOMES AND DEVELOPMENTS AND MAY NOT BE REPRODUCED OR MODIFIED WITHOUT WRITTEN PERMISSION.
- CHECK ALL DIMENSIONS ON SITE PRIOR TO COMMENCING WORKS. ANY DISCREPANCIES MUST BE REPORTED TO THE SUPERVISOR.
- ALL WORK SHALL COMPLY WITH RELEVANT AUSTRALIAN STANDARDS AND THE NATIONAL CONSTRUCTION CODES (BCA).
- DO NOT SCALE FROM DRAWINGS.