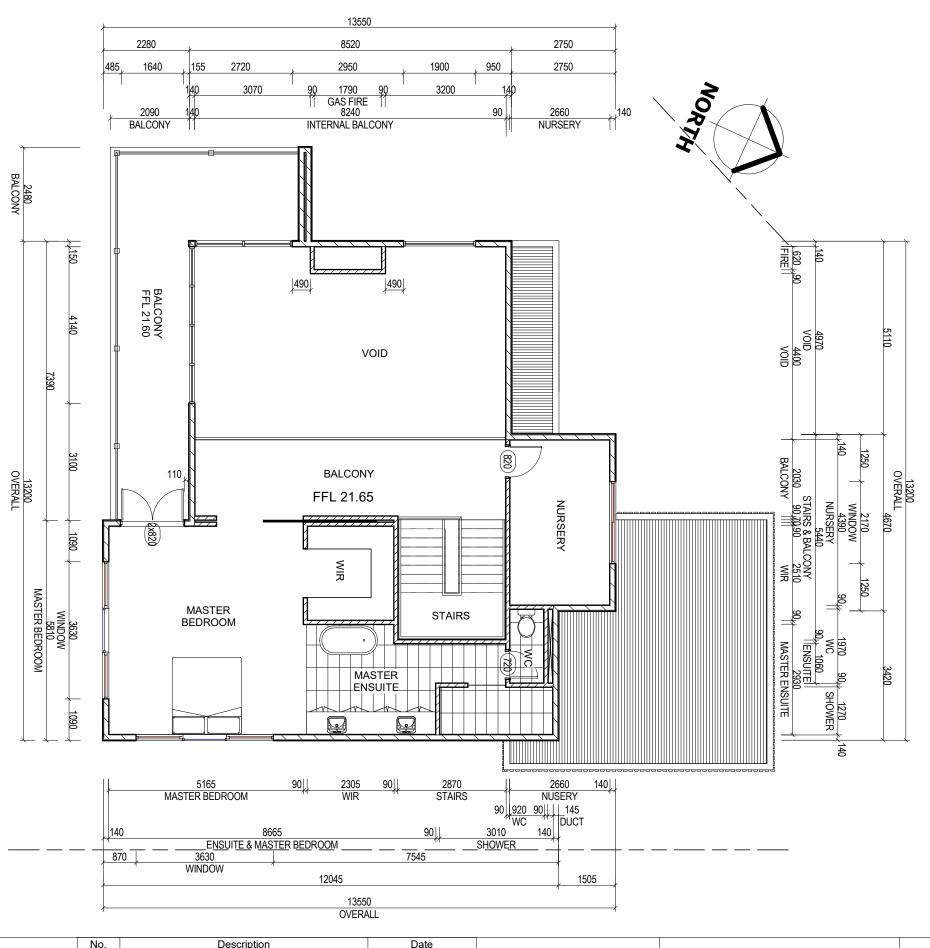

### oject Name

Proposed Three Storey Dwelling for 21 Knoll Rise, Yanchep

| Proposed Ground Floor & Site                    |      |                   |         | A-02   | 2.2   |
|-------------------------------------------------|------|-------------------|---------|--------|-------|
|                                                 | Plan |                   |         |        | 0-06  |
| Project Address<br>21 Knoll Rise<br>Yanchep, WA |      |                   |         |        |       |
| awn Author                                      | Date | 24th of July 2022 | Scale a | t A1 1 | : 200 |

Proposed Three Storey Dwelling for 21 Knoll Rise, Yanchep

Proposed First Floor & Site Plan

A-02.3 PHD-20-06

Project Address

21 Knoll Rise Yanchep, WA

24th of July 2022 Scale at A1