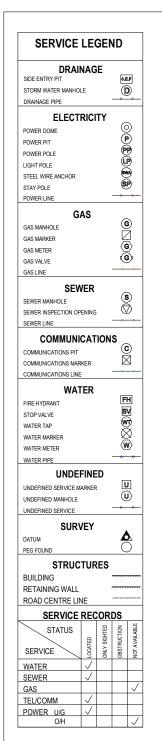

SITE SURVEY ONLY. The information shown on this drawing is current at the date of survey. Boundary information, Easements ETC. to be verified from the Certificate of Title, Plan/Diagram or a boundary Repeg Boundary pegistion approximate only. Location of boundary pegs or fences in relation to the boundary lines are not guaranteed. Sewer, drainage may vary from the schematic representation, clearances to be checked on site. Service information to be confirmed with the relevant authorities. For underground services ring "DIAL BEFORE YOU DIG" for confirmation.

NOTE: LEVELS ARE ARBITRARY ORIGIN IS TBM NAIL IN BITUMEN RL20.00m

WARNING

BOUNDARY RE-ESTABLISHMENT SURVEY REQUIRED TO CONFIRM LOT BOUNDARY POSITION AND DIMENSIONS

### **GENERAL NOTES:**

- THESE PLANS AT ALL TIME REMAIN THE SOLE