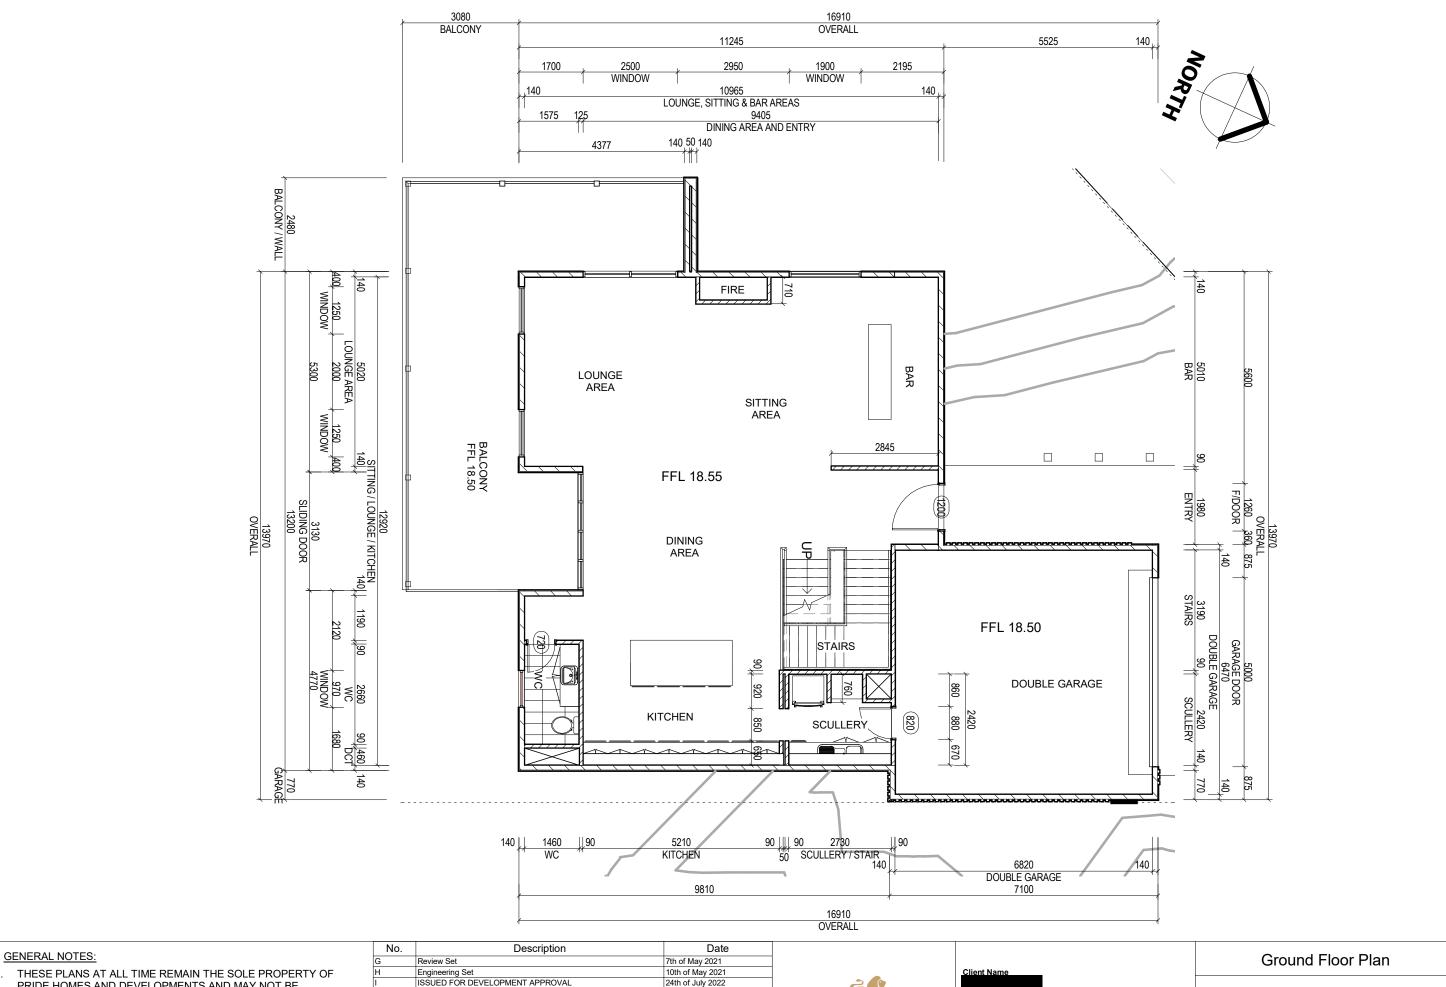

### oject Name

Proposed Three Storey Dwelling for 21 Knoll Rise, Yanchep

| Proposed Ground Floor & Site                    |      |                   |         | A-02   | 2.2   |
|-------------------------------------------------|------|-------------------|---------|--------|-------|
|                                                 | Plan |                   |         |        | 0-06  |
| Project Address<br>21 Knoll Rise<br>Yanchep, WA |      |                   |         |        |       |
| awn Author                                      | Date | 24th of July 2022 | Scale a | t A1 1 | : 200 |

| No. | Description                     | Date              |
|-----|---------------------------------|-------------------|
| G   | Review Set                      | 7th of May 2021   |
| Н   | Engineering Set                 | 10th of May 2021  |
| I   | ISSUED FOR DEVELOPMENT APPROVAL | 24th of July 2022 |
|     |                                 |                   |
|     |                                 |                   |
|     |                                 |                   |
|     |                                 |                   |
|     |                                 |                   |
|     |                                 |                   |
|     |                                 |                   |
|     |                                 |                   |