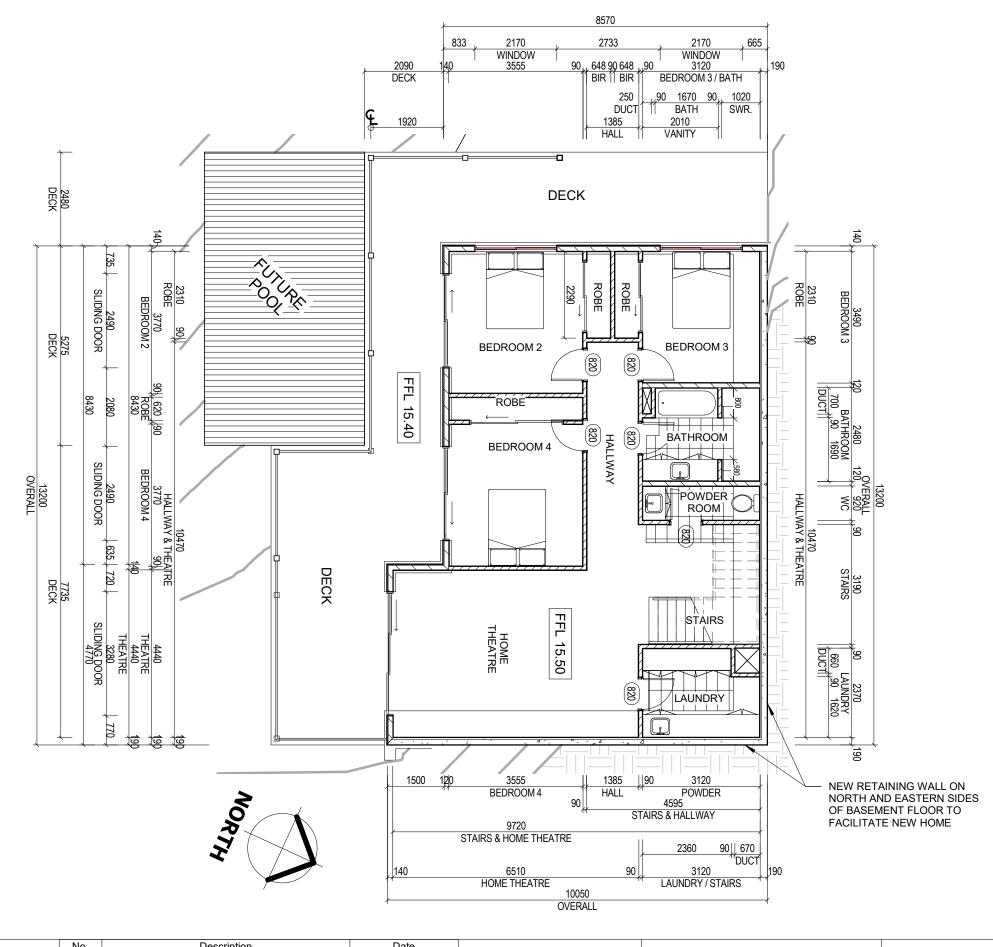

PRIDE HOMES & DEVELOPMENTS

Proposed Three Storey Dwelling for 21 Knoll Rise, Yanchep

Proposed Basement Floor & Site A-02.1 PHD-20-06 Project Address 21 Knoll Rise Yanchep, WA

24th of July 2022 | Scale at A1