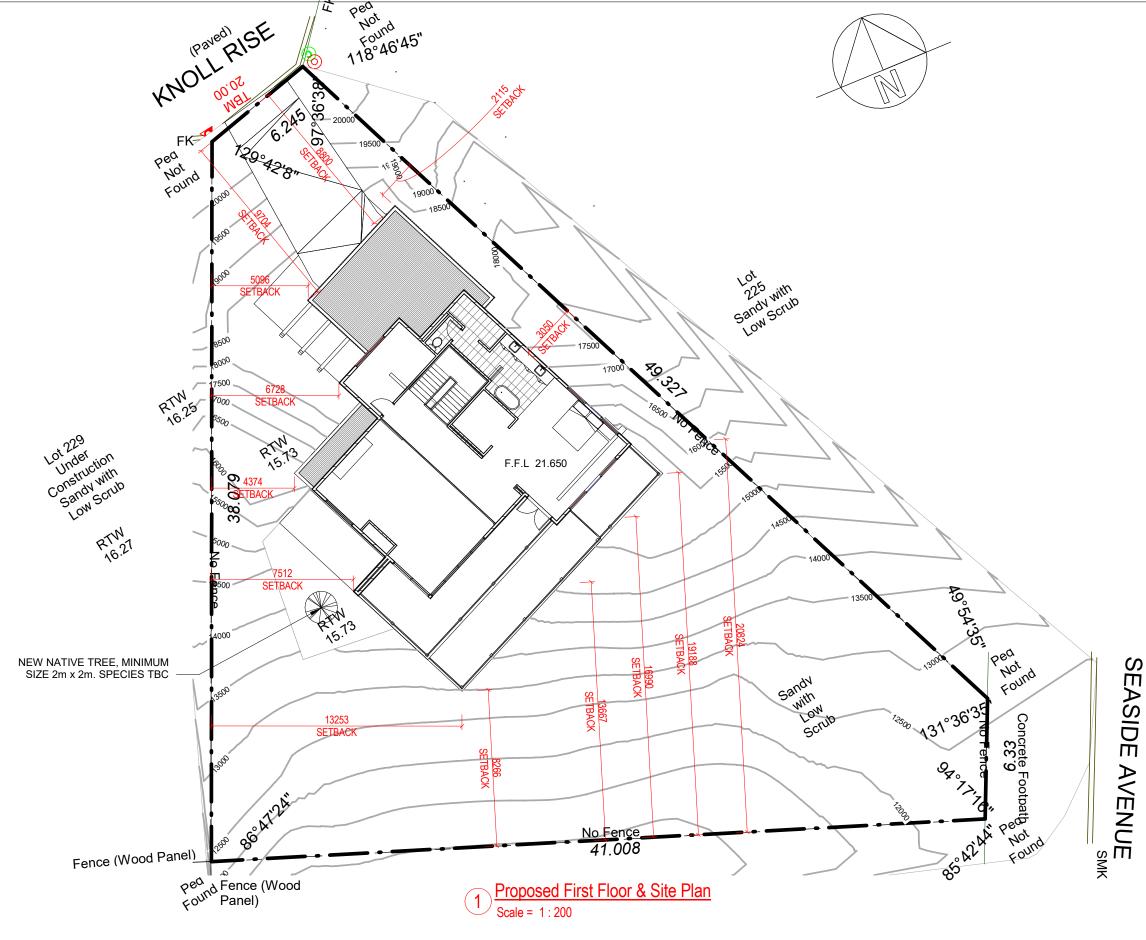

Proposed Three Storey Dwelling for 21 Knoll Rise, Yanchep

Proposed First Floor & Site Plan

A-02.3 PHD-20-06

Project Address

21 Knoll Rise Yanchep, WA

24th of July 2022 Scale at A1

### **GENERAL NOTES:**

- THESE PLANS AT ALL TIME REMAIN THE SOLE PROPERTY OF PRIDE HOMES AND DEVELOPMENTS AND MAY NOT BE REPRODUCED OR MODIFIED WITHOUT WRITTEN PERMISSION
- REPRODUCED OR MODIFIED WITHOUT WRITTEN PERMISSION.
  2. CHECK ALL DIMENSIONS ON SITE PRIOR TO COMMENCING WORKS. ANY DISCREPANCIES MUST BE REPORTED TO THE SUPERVISOR.
- ALL WORK SHALL COMPLY WITH RELEVANT AUSTRALIAN STANDARDS AND THE NATIONAL CONSTRUCTION CODES (BCA).
- 4. DO NOT SCALE FROM DRAWINGS.