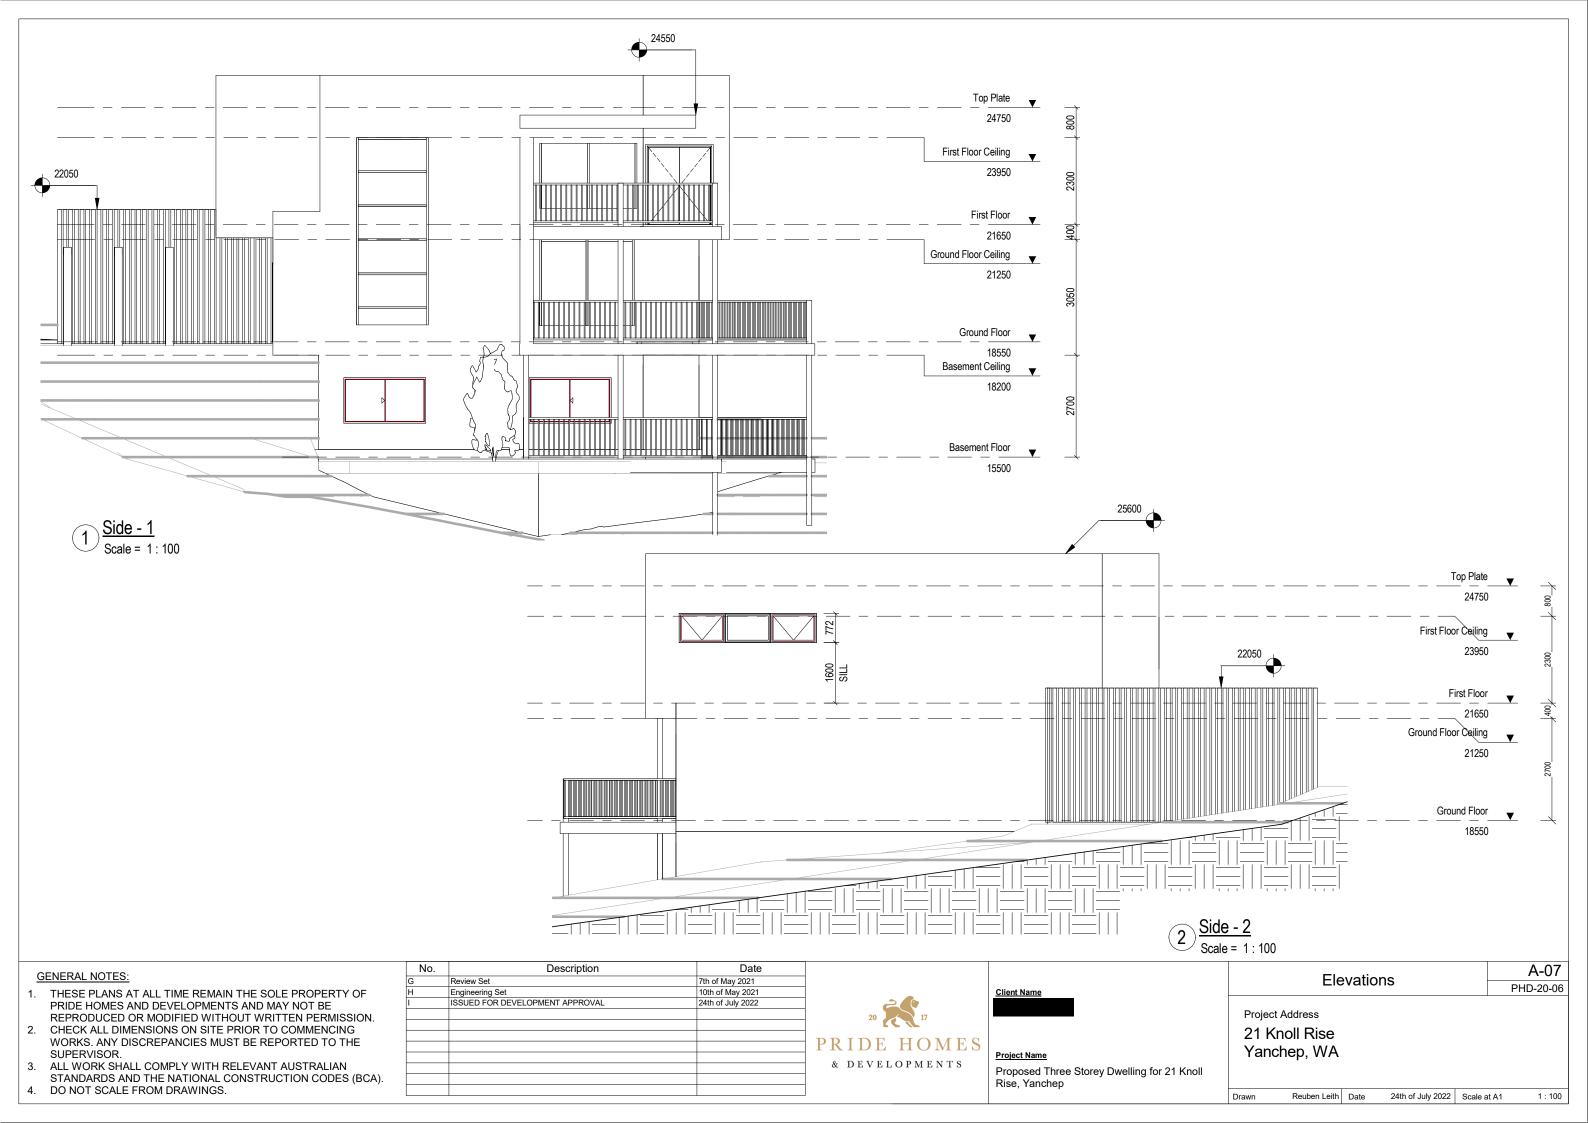

Client Name

Proposed Three Storey Dwelling for 21 Knoll Rise, Yanchep

| Elevations      | PHD-20-06 |  |
|-----------------|-----------|--|
| Elevations      |           |  |
| Project Address |           |  |
| 21 Knoll Rise   |           |  |
| 37 1 3878       |           |  |

A-06

1:100

21 K Yanchep, WA

| vn | Reuben Leith | Date | 24th of July 2022 | Scale at A1 |
|----|--------------|------|-------------------|-------------|