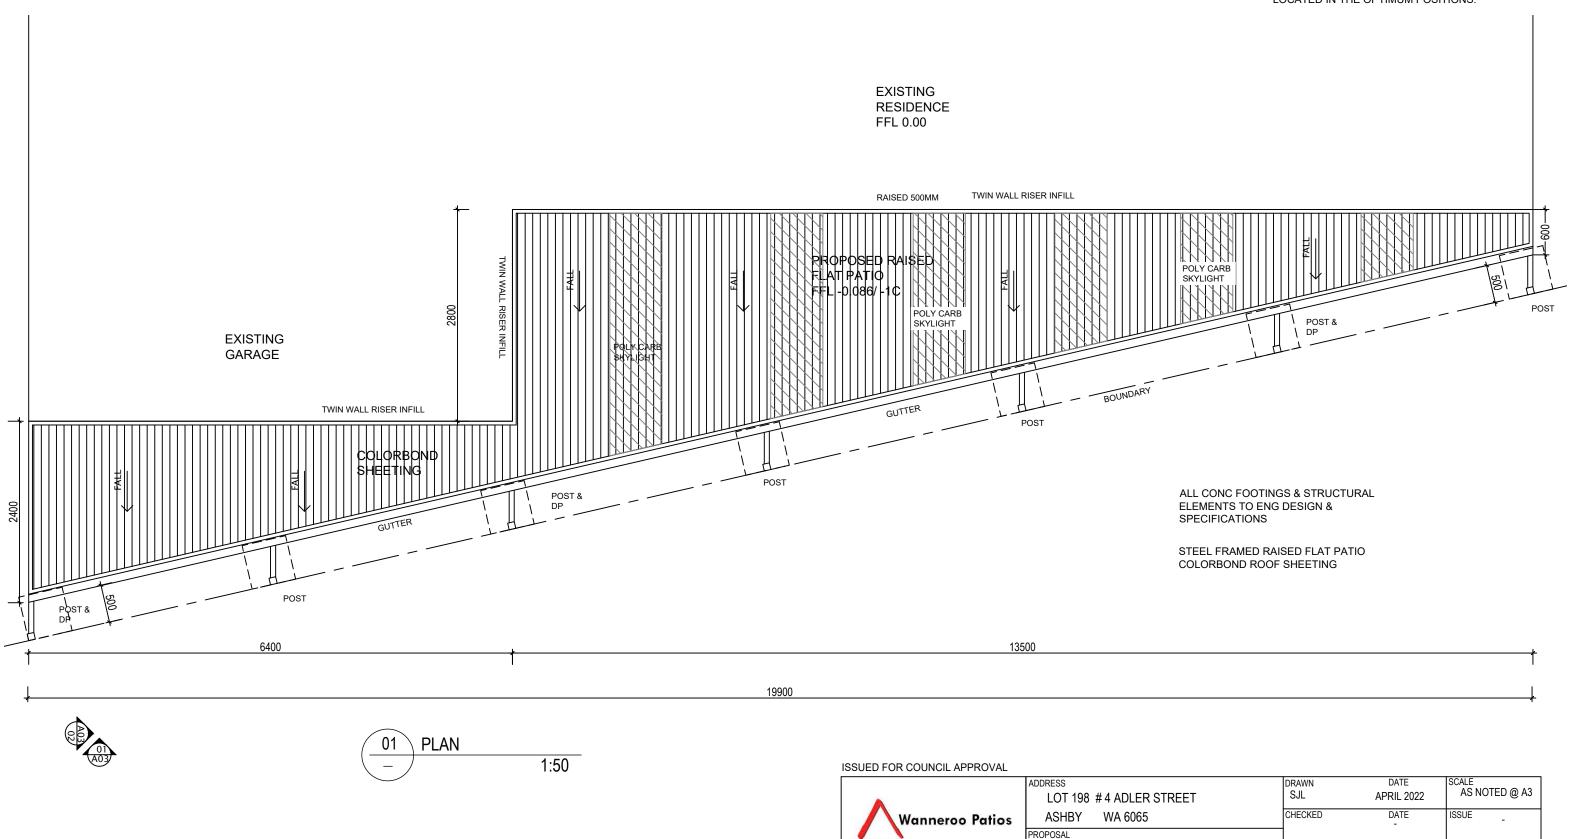

DRAWING No.

A02

LOCAL AUTHORITY

**WANNEROO** 

GROUND LEVELS SHOWN ARE APPROXIMATE, BUILDER IS TO CHECK ALL LEVELS AND POSITION ONSITE WITH OWNER BEFORE COMMENCING WORK.

PATIO
ELEVATION 1:50

ALL CONC FOOTINGS & STRUCTURAL ELEMENTS TO ENG DESIGN & SPECIFICATIONS

PATIO
ELEVATION 1:50

ALL CONC FOOTINGS &
STRUCTURAL ELEMENTS TO ENG
DESIGN & SPECIFICATIONS

TEL: 08 9302 1965

ADDRESS
LOT 198 # 4 ADLER STREET
ASHBY WA 6065