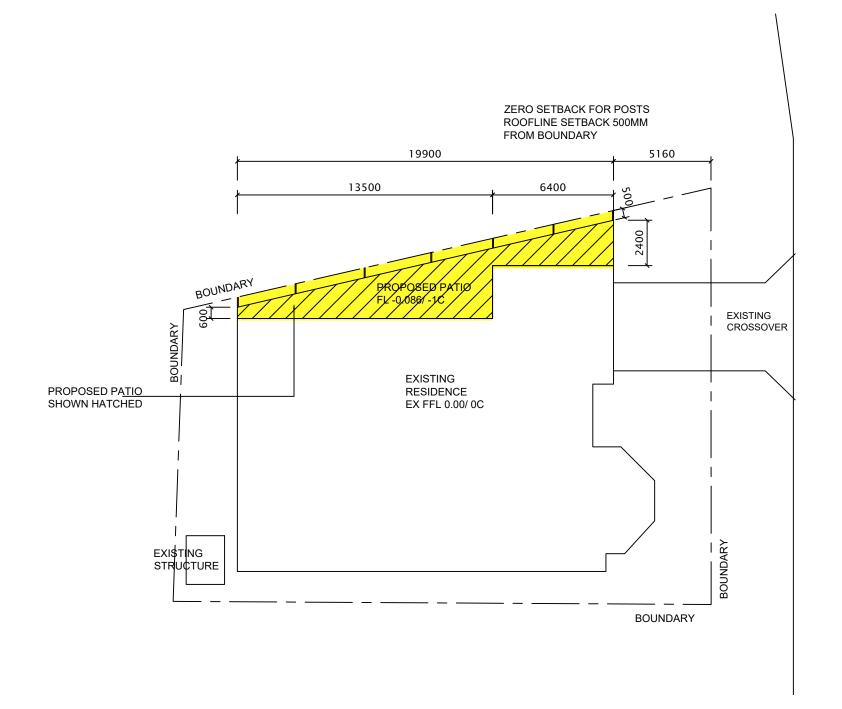

| ADDRESS  LOT 198 #4 ADLER STREET | DRAWN<br>SJL A           | DATE<br>PRIL 2022 | SCALE<br>AS I | NOTED @ A3 |
|----------------------------------|--------------------------|-------------------|---------------|------------|
| ASHBY WA 6065<br>PROPOSAL        | CHECKED                  | DATE<br>-         | ISSUE         | -          |
| PROPOSED PATIO<br>SITE PLAN      | LOCAL AUTHORITY WANNEROO | A01               |               | REV.       |

GROUND LEVELS SHOWN ARE APPROXIMATE, BUILDER IS TO CHECK ALL LEVELS AND POSITION ONSITE WITH OWNER BEFORE COMMENCING WORK.