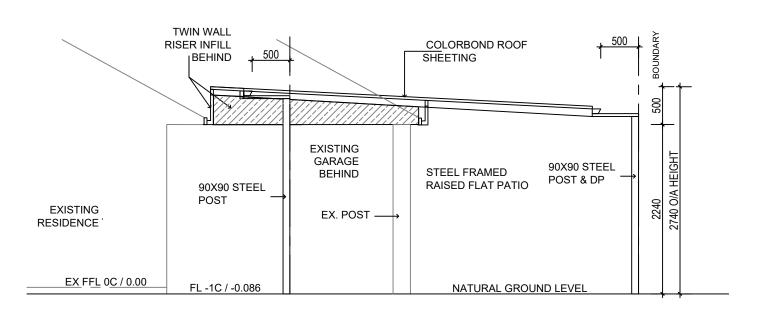

PATIO
ELEVATION 1:50

ALL CONC FOOTINGS & STRUCTURAL ELEMENTS TO ENG DESIGN & SPECIFICATIONS

PATIO
ELEVATION 1:50

ALL CONC FOOTINGS &
STRUCTURAL ELEMENTS TO ENG
DESIGN & SPECIFICATIONS

TEL: 08 9302 1965

ADDRESS
LOT 198 # 4 ADLER STREET
ASHBY WA 6065

PROPOSAL
PROPOSED PATIO
ELEVATIONS

DRAWN
SJL
APRIL 2022
AS NOTED @ A3

CHECKED
DATE
ISSUE
LOCAL AUTHORITY
WANNEROO
A03
-