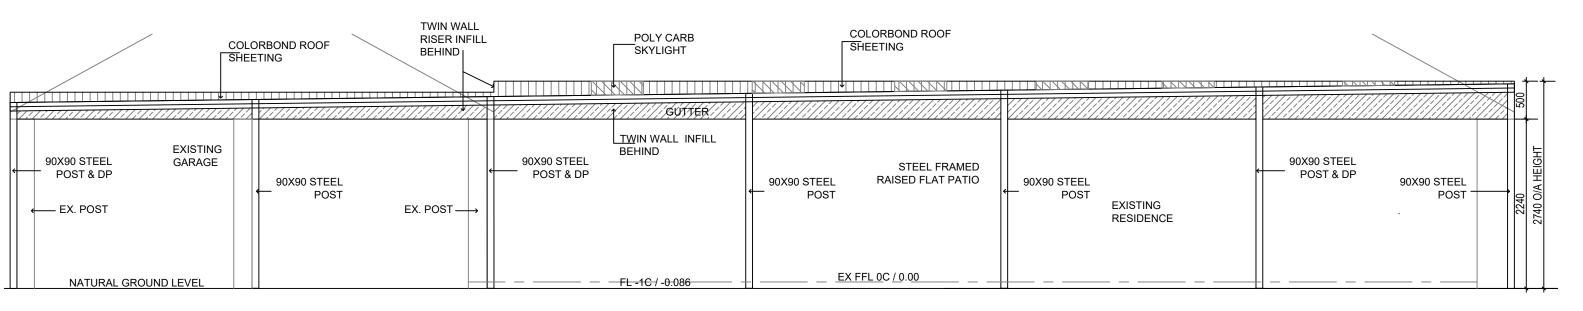

PATIO
ELEVATION 1:50

ALL CONC FOOTINGS & STRUCTURAL ELEMENTS TO ENG DESIGN & SPECIFICATIONS

PATIO
ELEVATION 1:50

ALL CONC FOOTINGS &
STRUCTURAL ELEMENTS TO ENG
DESIGN & SPECIFICATIONS

TEL: 08 9302 1965

ADDRESS
LOT 198 # 4 ADLER STREET
ASHBY WA 6065

PROPOSAL
PROPOSED PATIO
ELEVATIONS

DRAWN
SJL
APRIL 2022
AS NOTED @ A3

CHECKED
DATE
ISSUE
LOCAL AUTHORITY
WANNEROO
A03
-