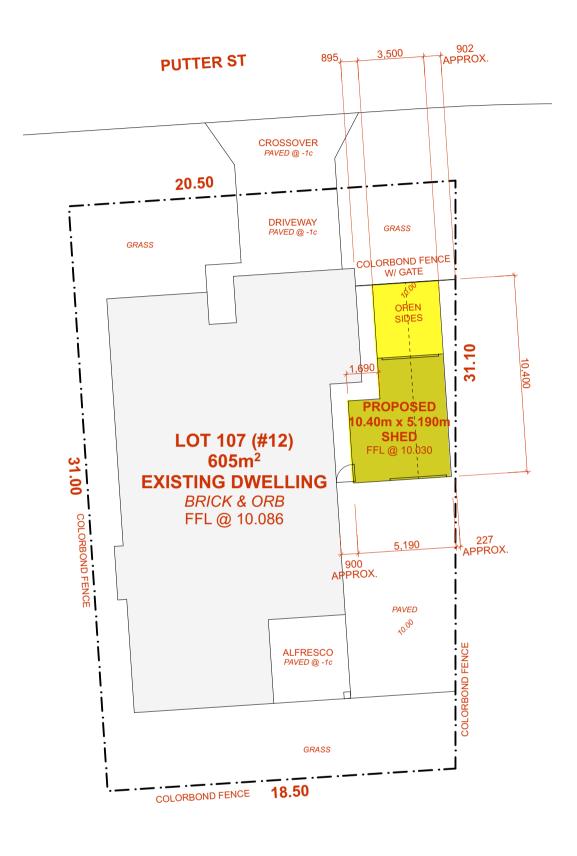

|                     | Proposed Shed                            | Proposed Shed       |              |
|---------------------|------------------------------------------|---------------------|--------------|
| INFORMATION         | ADDRESS Lot 107 (#12) Putter St, Yanchep | SCALE @ A3<br>1:200 | DWG#<br>A301 |
| (SUBJECT TO SURVEY) | CLIENT Western Sheds                     | 12.08.22            | REV C        |
|                     | DRAWING                                  |                     | -            |

PROJECT

Proposed Site plan

NOTES:
- PROPOSED SHED: 10.40m x 5.19m x 2.40m WALLS (2.87m RIDGE).
- DIMENSIONS SHOWN ARE TO BE FOLLOWED AND MUST BE CHECKED ON SITE.
- SHED FFL TO BE 30m HIGHER THAN EXISTING PAVERS.
- ALL STORMWATER TO BE RETAINED ON SITE AND TO COMPLY WITH LG REQUIREMENTS.
- LEVELS AND DIMENSIONS ARE APPROXIMATE ONLY AND SUBJECT TO SURVEY.