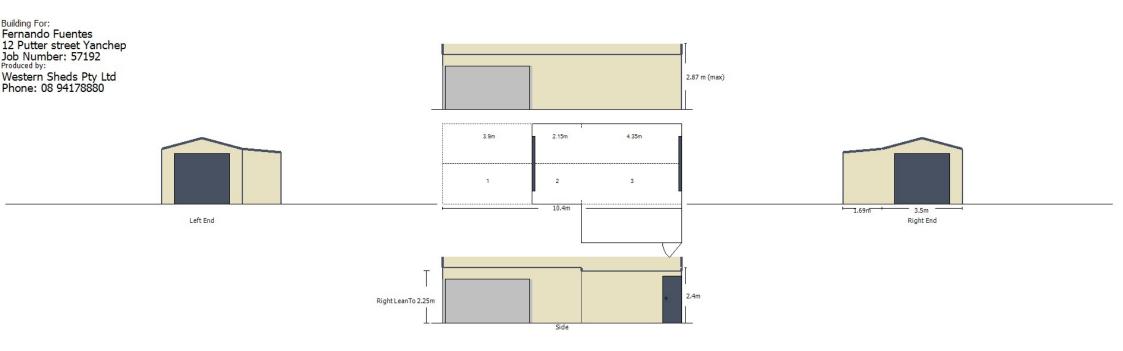

|                     | Proposed Shed                            | Proposed Shed       |              |
|---------------------|------------------------------------------|---------------------|--------------|
| INFORMATION         | ADDRESS Lot 107 (#12) Putter St, Yanchep | SCALE @ A3<br>1:200 | DWG#<br>A301 |
| (SUBJECT TO SURVEY) | CLIENT Western Sheds                     | 12.08.22            | REV C        |
|                     | DRAWING                                  |                     | -            |

PROJECT

Proposed Site plan

NOTES:
- PROPOSED SHED: 10.40m x 5.19m x 2.40m WALLS (2.87m RIDGE).
- DIMENSIONS SHOWN ARE TO BE FOLLOWED AND MUST BE CHECKED ON SITE.
- SHED FFL TO BE 30m HIGHER THAN EXISTING PAVERS.
- ALL STORMWATER TO BE RETAINED ON SITE AND TO COMPLY WITH LG REQUIREMENTS.
- LEVELS AND DIMENSIONS ARE APPROXIMATE ONLY AND SUBJECT TO SURVEY.