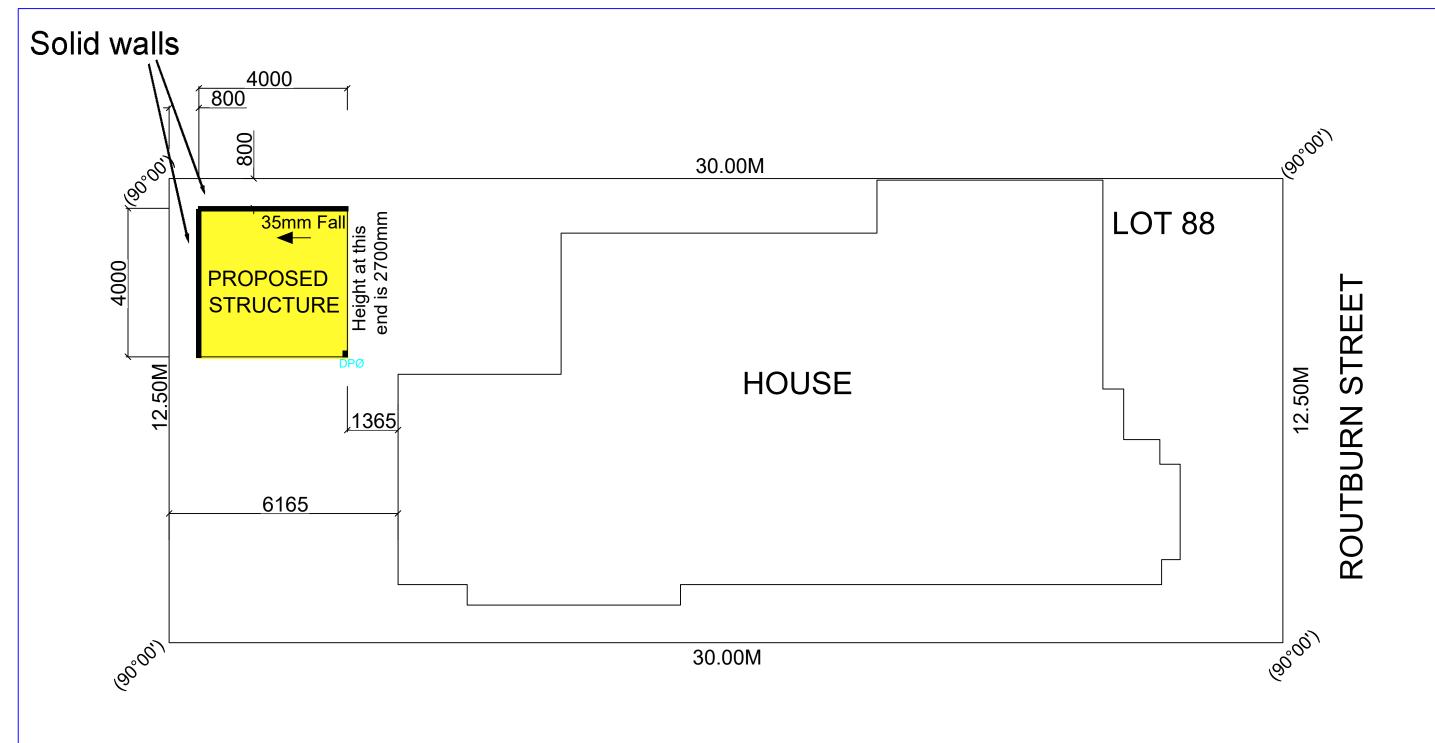

#### Site Analysis:

Site: 375sqm Prop. Garden Area=>Nil

Ex. Residence: 183sqm Prop. Carport : 16sqm

Total Site Coverage: 199sqm

Site Coverage: 53% Impervious Cover = <80% of Site

IF IN DOUBT ASK

(UNLESS OTHERWISE STATED): **DIMENSIONS ARE IN MILLIMETRES** 