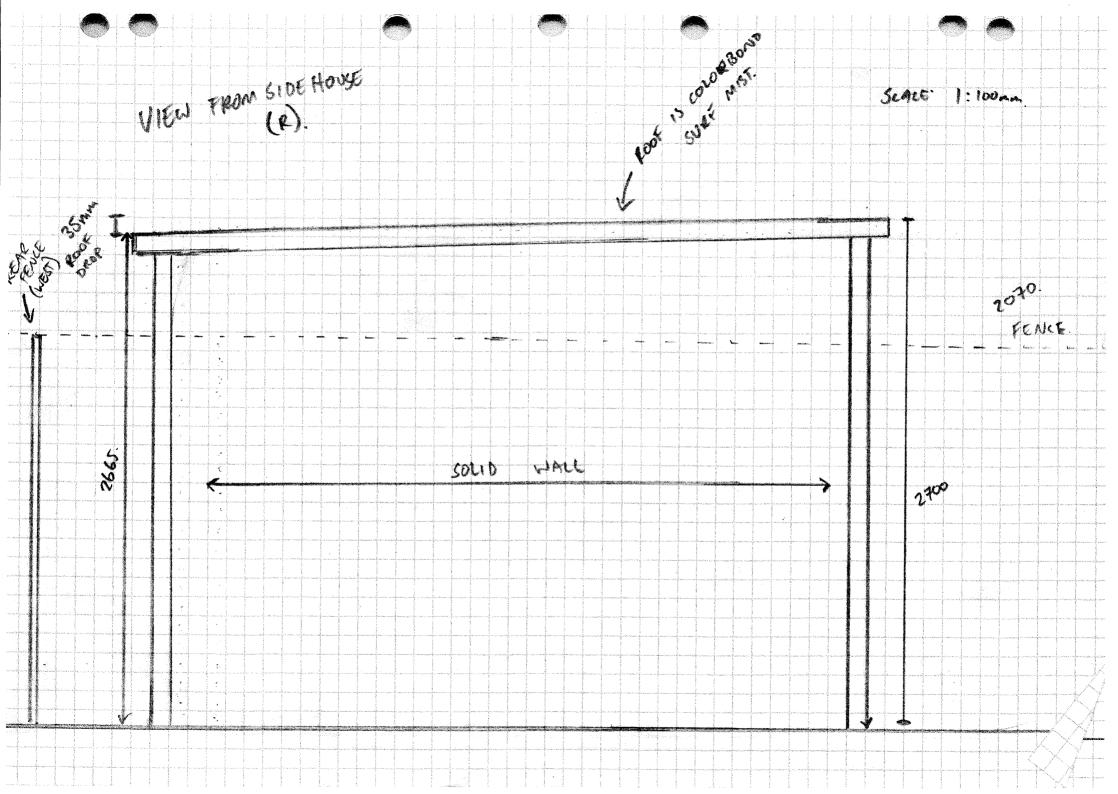

n Area
- Permeability Car Parking
- Side and Rear Setbacks Walls and Carport on Boundaries Daylight to Existing Habitable Rooms Solar Access to Existing North
- Facing Habitable Room Window Overshadowing of Recreational
- Private Open Space -: Not Applicable Overlooking
- Daylight to Habitable Room Windows -: Complies Private Open Space -: Complies

#### Site Analysis:

Site: 375sqm Prop. Garden Area=>Nil

Ex. Residence: 183sqm Prop. Carport : 16sqm

Total Site Coverage: 199sqm

Site Coverage: 53% Impervious Cover = <80% of Site



IF IN DOUBT ASK

(UNLESS OTHERWISE STATED): **DIMENSIONS ARE IN MILLIMETRES** 

DO NOT SCALE DRAWINGS

Client: Scott Baldwin Address: 50 Routburn Street Wanneroo WA 6065

Cad Name

Date: 28/06/22 Baldwin - 2022 - 222 Drawn: Sally

Scale: 1:100 A3 Page No. 01