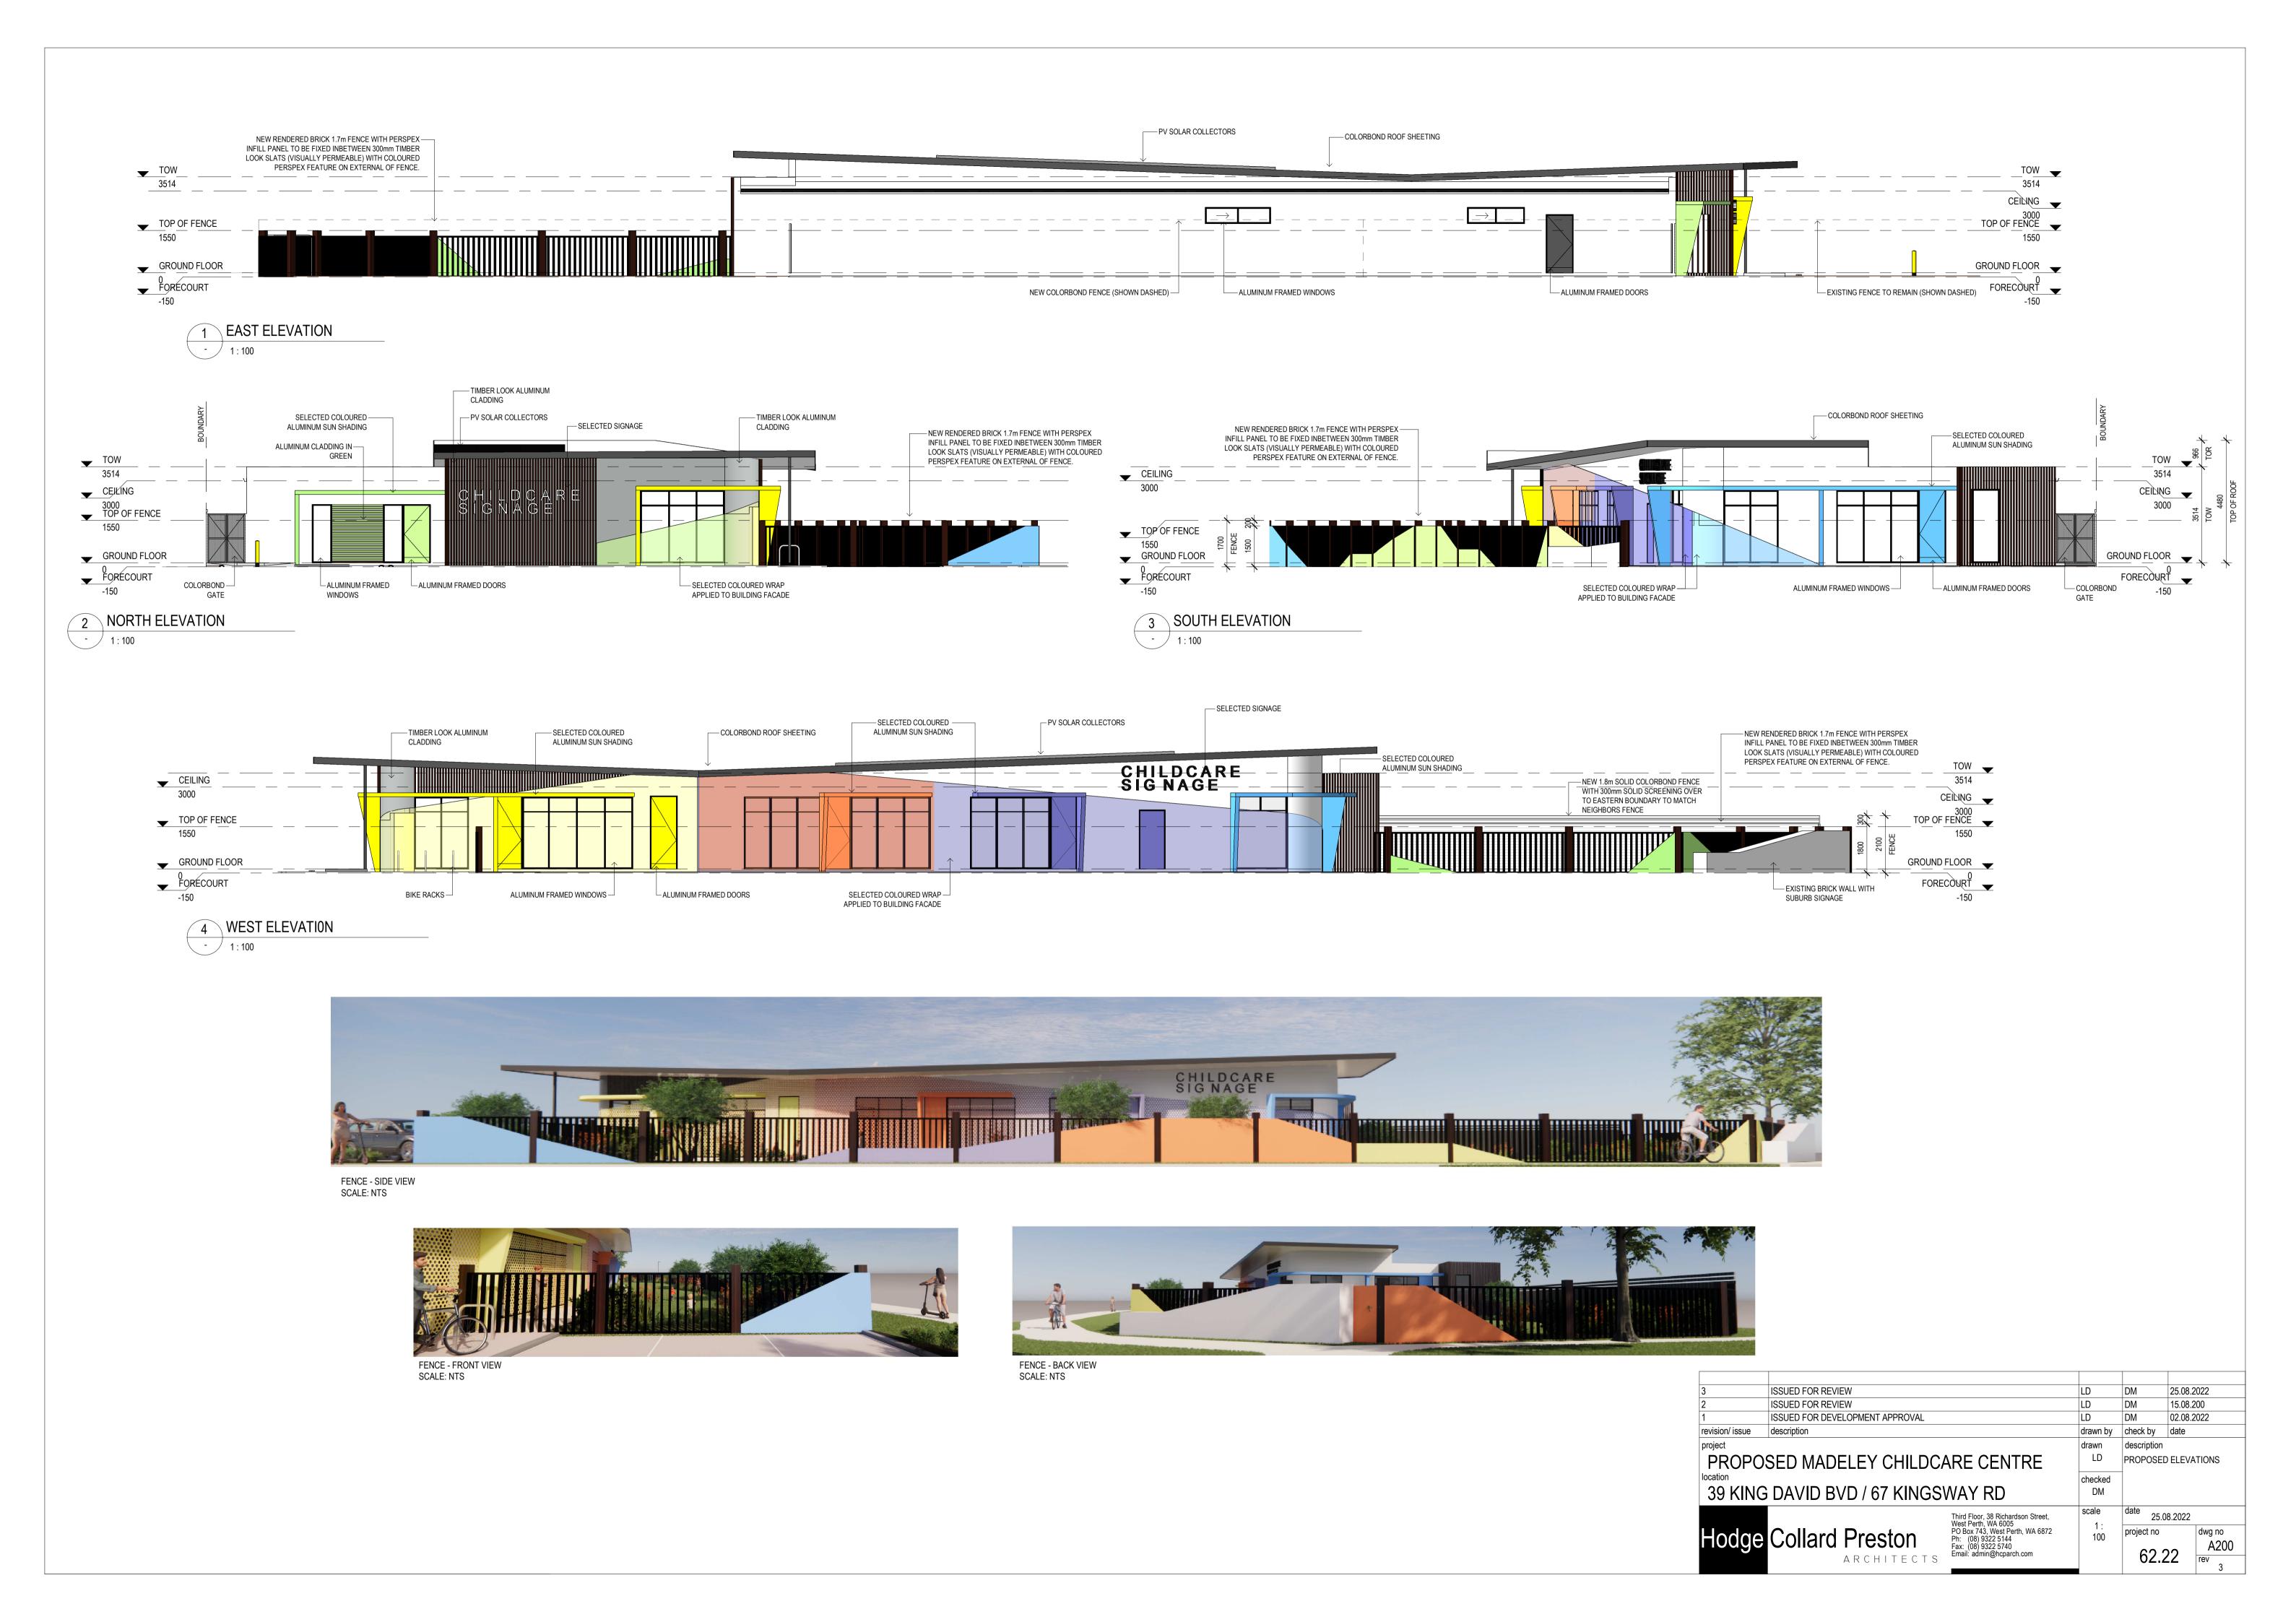

## SITE PLAN LEGEND

PROPOSED MADELEY CHILDCARE CENTRE
39 KING DAVID BVD / 67 KINGSWAY RD

Hodge Collard Preston
ARCHITECTS

Third Floor, 38 Richardson Street, West Perth, WA 6005
PO Box 743, West Perth, WA 6872
Ph: (08) 9322 5144
Fax: (08) 9322 5740
Email: admin@hcparch.com

scale date 25.08.2022
As indicated project no dwg no A001

62.22

-PLAN

checked

DM

| 3                                 | ISSUED FOR REVIEW               |                                                                              | LD            | DM              | 25.08.2022 |  |
|-----------------------------------|---------------------------------|------------------------------------------------------------------------------|---------------|-----------------|------------|--|
| 1                                 | ISSUED FOR DEVELOPMENT APPROVAL |                                                                              | LD            | DM              | 02.08.2022 |  |
| revision/ issue                   | description                     |                                                                              | drawn by      | check by        | date       |  |
| project                           |                                 | drawn                                                                        | description   |                 |            |  |
| PROPOSED MADELEY CHILDCARE CENTRE |                                 |                                                                              |               | RENDERS         |            |  |
| location 39 KINO                  | G DAVID BVD / 67 KINGS          | SWAY RD                                                                      | checked<br>DM |                 |            |  |
|                                   |                                 | Third Floor, 38 Richardson Street,<br>West Perth, WA 6005                    | scale         | date 25.08.2022 |            |  |
| Hodge                             | Collard Preston                 | PO Box 743, West Perth, WA 6872<br>Ph: (08) 9322 5144<br>Fax: (08) 9322 5740 |               | project no      | dwg no     |  |
|                                   | ARCHITECTS                      | Email: admin@hcparch.com                                                     |               | 62.2            | rev 3      |  |