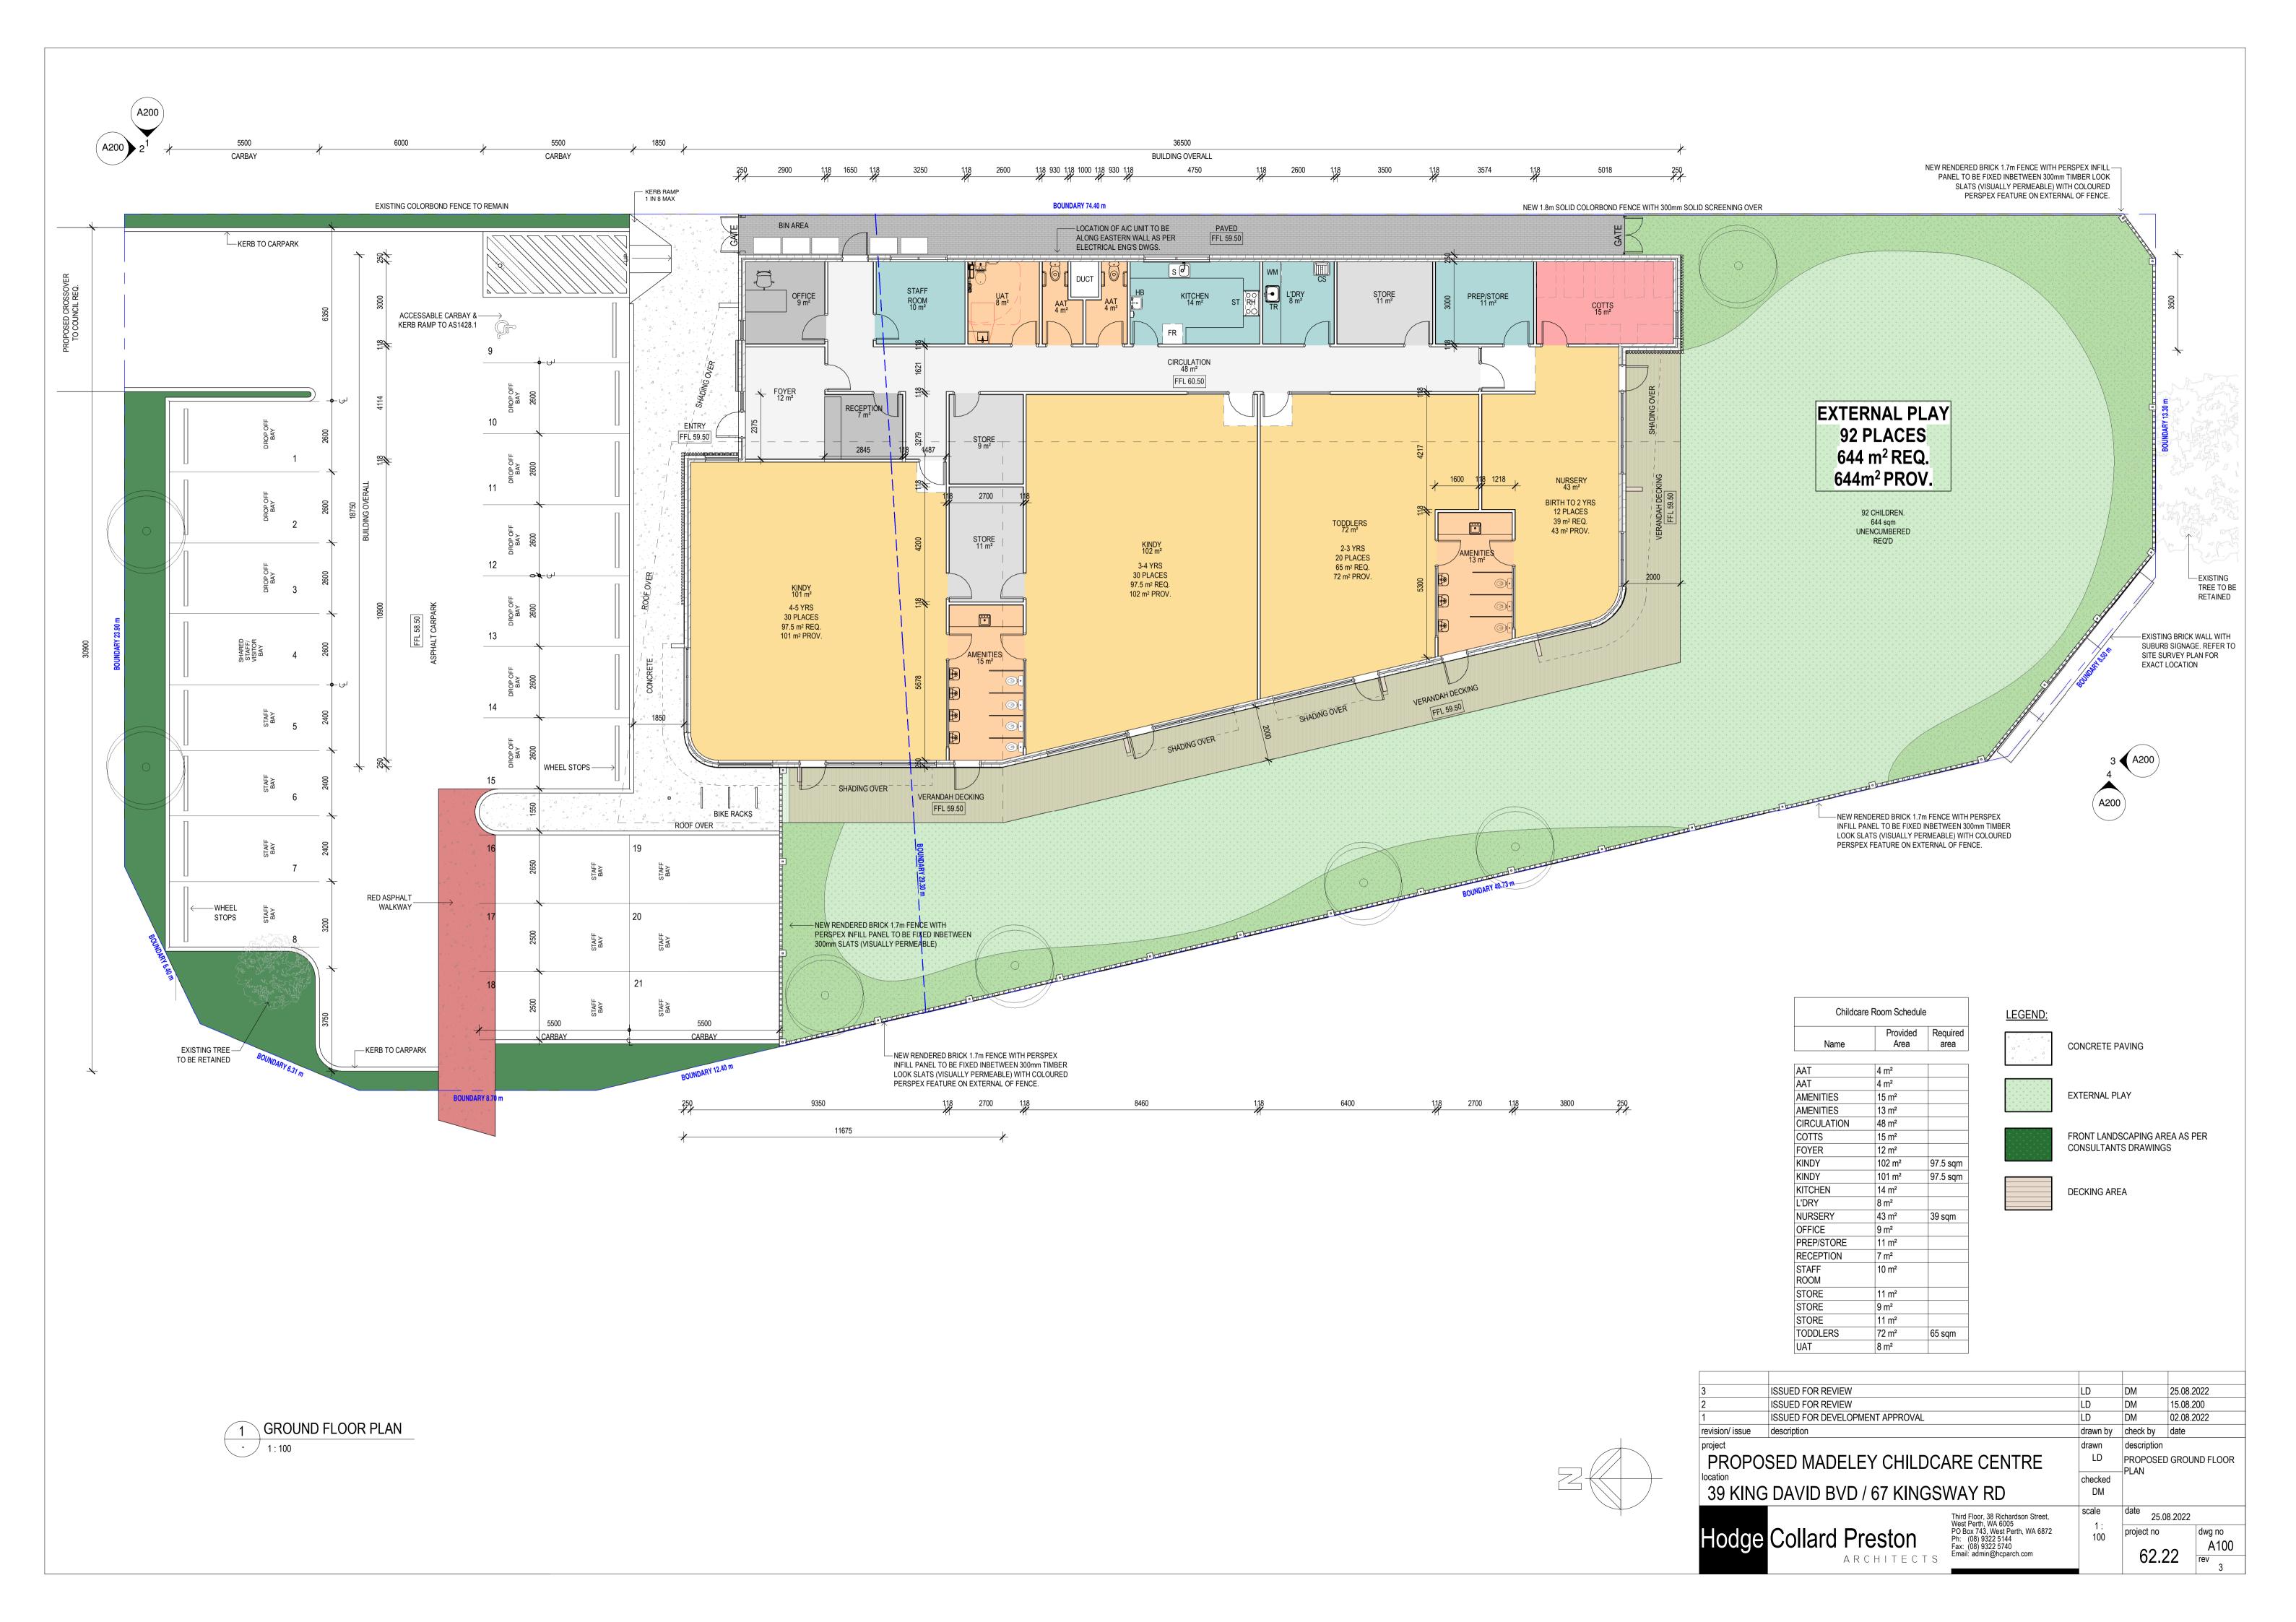

| OCCUPATION SCHEDULE - 92 CHILDREN |                 |              |       |  |  |  |
|-----------------------------------|-----------------|--------------|-------|--|--|--|
| AGE GROUP                         | NO. OF CHILDREN | NO. OF STAFF | RATIO |  |  |  |
| NURSERY - BIRTH TO 2 YRS          | 12 CHILDREN     | 3 STAFF      | 1:4   |  |  |  |
| TODDLERS - 2-3 YRS                | 20 CHILDREN     | 4 STAFF      | 1:5   |  |  |  |
| KINDY - 3-4 YRS                   | 30 CHILDREN     | 3 STAFF      | 1:10  |  |  |  |
| KINDY - 4-5 YRS                   | 30 CHILDREN     | 3 STAFF      | 1:10  |  |  |  |
| TOTAL                             | 92 CHILDREN     | 13 STAFF     |       |  |  |  |

CAR BAYS - 9 BAYS UP TO 54 PLACES + 1 PER 8 OVER = 14 CAR BAYS REQ'D CAR BAYS - 1 PER 1 STAFF = 13 CAR BAYS REQ'D TOTAL CAR BAYS = 27 BAYS (21 BAYS PROVIDED, 6 BAY SHORTFALL)

CHILDREN NUMBERS AND AREAS TO BE VERIFIED IN DESIGN LAYOUT COUNCIL DISCUSSIONS REQUIRED TO REVIEW PLANNING REQUIREMENTS

## NOTE:

- PRELIMINARY PLAN ONLY
- SUBJECT TO PLANNING, TRAFFIC, ACOUSTIC, SURVEY AND SPECIALIST ASSESSMENT.

- SUBJECT TO PERINGING, TRAFFIC, ACCUSTIC, SURVET AND SPECIALIST ASSESSIVE - LEVELS AND FUNCTIONALITY WITH SITE TOPOGRAPHY SUBJECT TO SURVEY - CROSSOVERS TO BE ASSESSED

- LOCAL AUTHORITY: CITY OF WANNEROO

## SITE PLAN LEGEND

PROPOSED MADELEY CHILDCARE CENTRE
39 KING DAVID BVD / 67 KINGSWAY RD

Hodge Collard Preston
ARCHITECTS

Third Floor, 38 Richardson Street, West Perth, WA 6005
PO Box 743, West Perth, WA 6872
Ph: (08) 9322 5144
Fax: (08) 9322 5740
Email: admin@hcparch.com