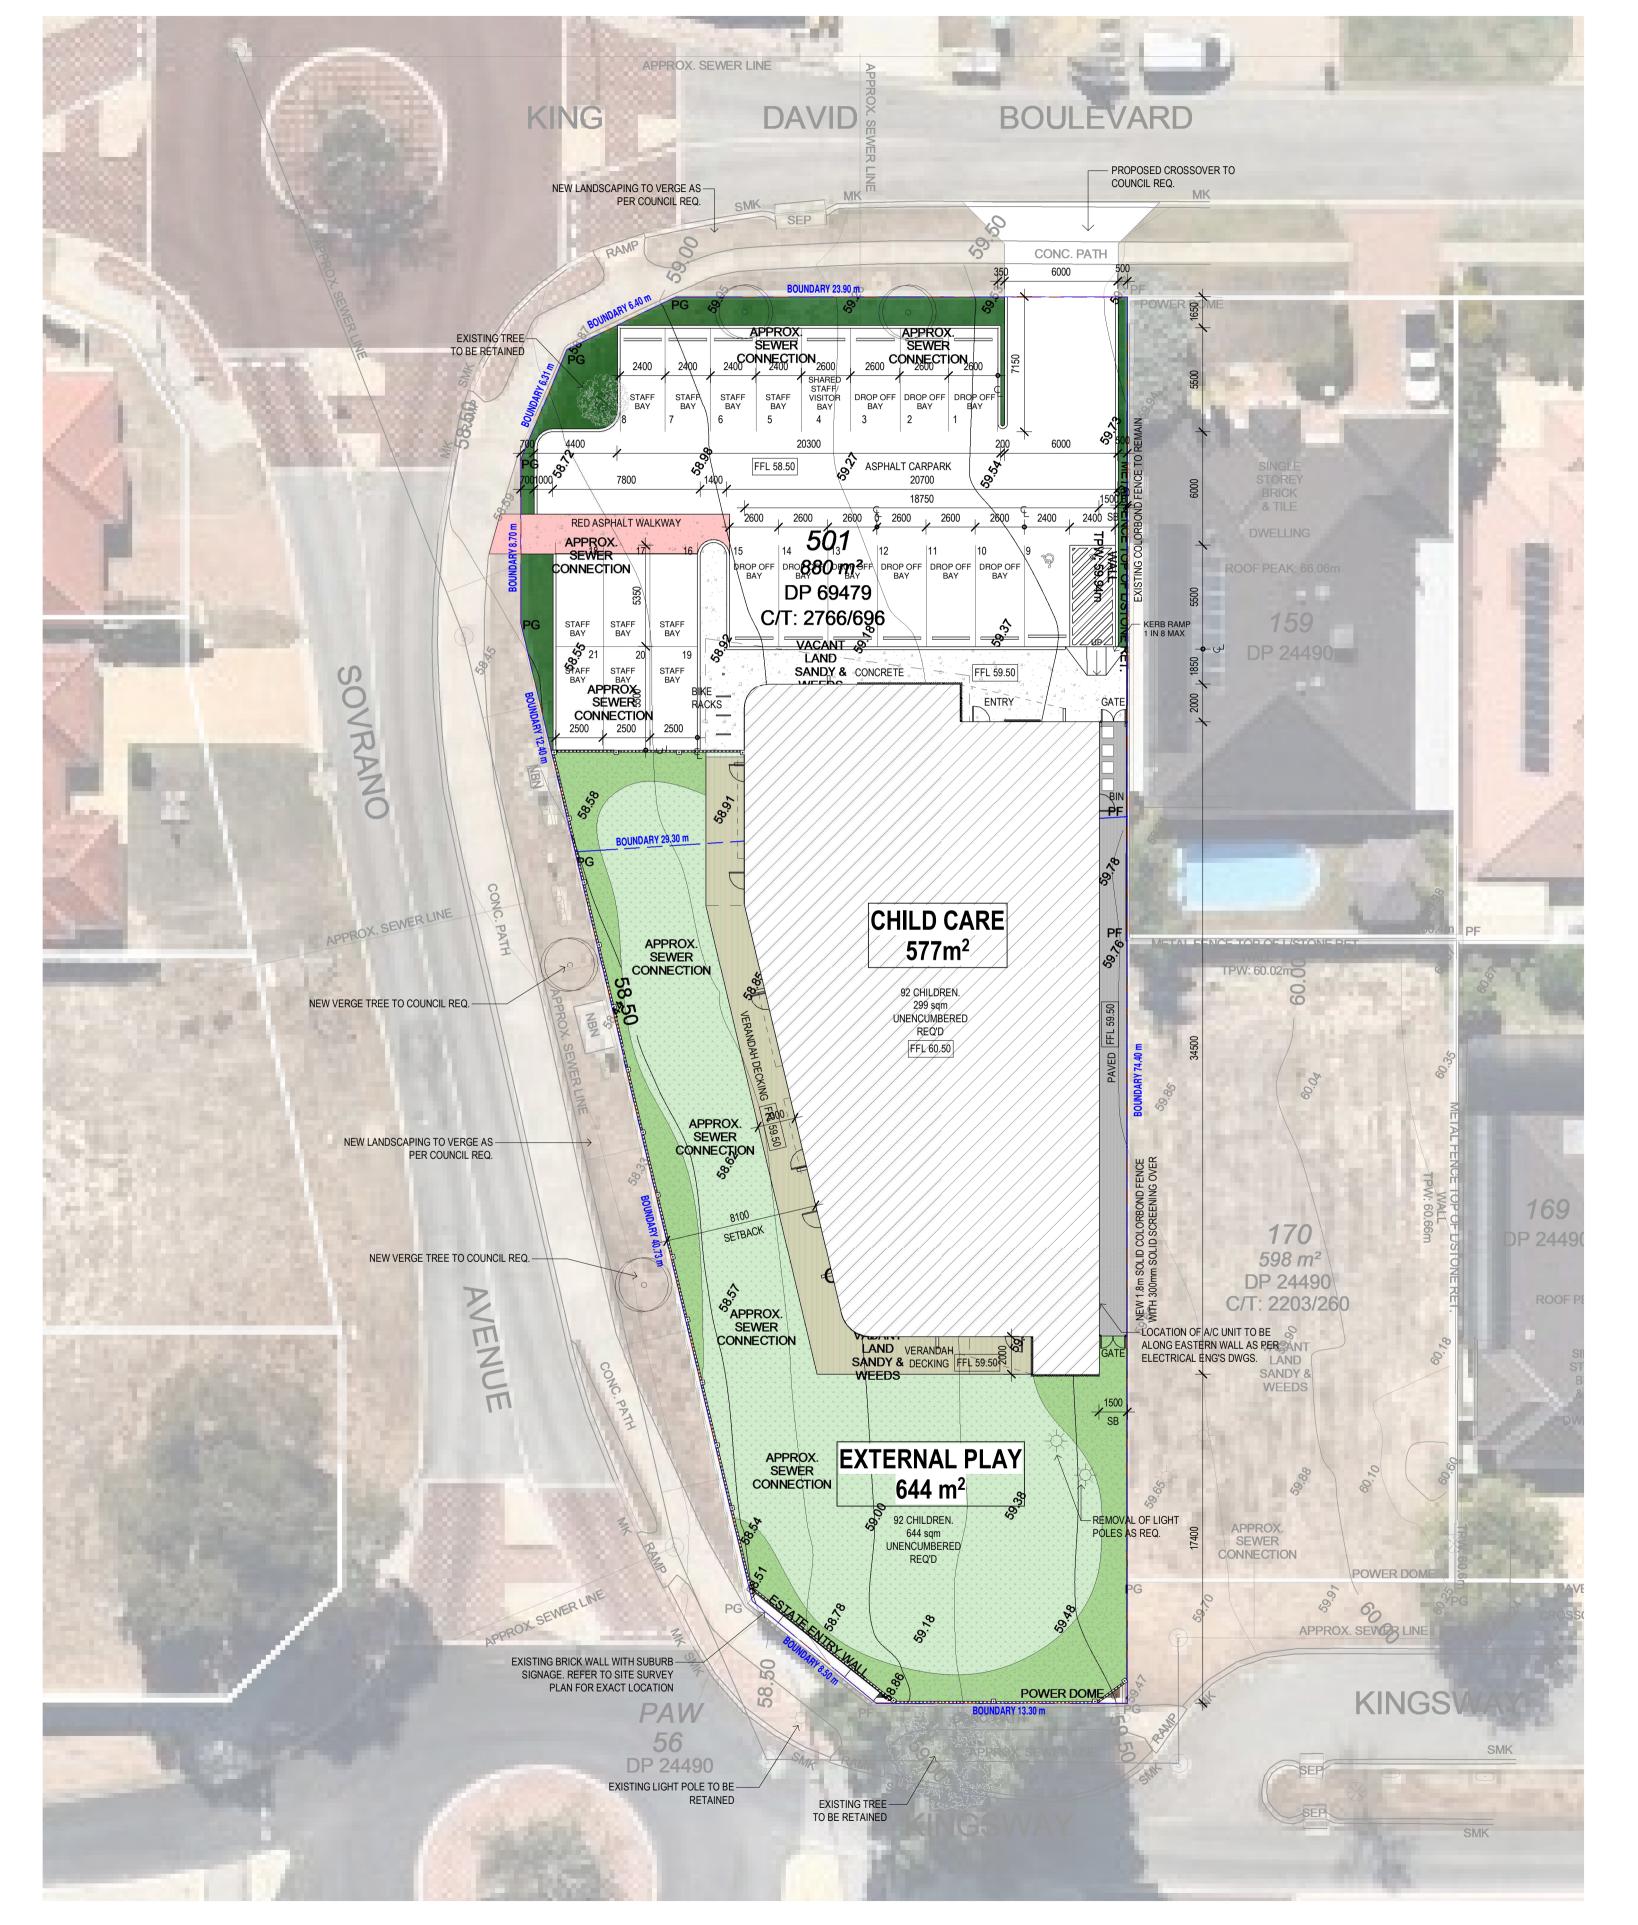

| OCCUPATION SCHEDULE - 92 CHILDREN |                 |              |       |  |  |  |
|-----------------------------------|-----------------|--------------|-------|--|--|--|
| AGE GROUP                         | NO. OF CHILDREN | NO. OF STAFF | RATIO |  |  |  |
| NURSERY - BIRTH TO 2 YRS          | 12 CHILDREN     | 3 STAFF      | 1:4   |  |  |  |
| TODDLERS - 2-3 YRS                | 20 CHILDREN     | 4 STAFF      | 1:5   |  |  |  |
| KINDY - 3-4 YRS                   | 30 CHILDREN     | 3 STAFF      | 1:10  |  |  |  |
| KINDY - 4-5 YRS                   | 30 CHILDREN     | 3 STAFF      | 1:10  |  |  |  |
| TOTAL                             | 92 CHILDREN     | 13 STAFF     |       |  |  |  |

CAR BAYS - 9 BAYS UP TO 54 PLACES + 1 PER 8 OVER = 14 CAR BAYS REQ'D CAR BAYS - 1 PER 1 STAFF = 13 CAR BAYS REQ'D TOTAL CAR BAYS = 27 BAYS (21 BAYS PROVIDED, 6 BAY SHORTFALL)

CHILDREN NUMBERS AND AREAS TO BE VERIFIED IN DESIGN LAYOUT COUNCIL DISCUSSIONS REQUIRED TO REVIEW PLANNING REQUIREMENTS

## NOTE:

- PRELIMINARY PLAN ONLY
- SUBJECT TO PLANNING, TRAFFIC, ACOUSTIC, SURVEY AND SPECIALIST ASSESSMENT.

- SUBJECT TO PERINGING, TRAFFIC, ACCUSTIC, SURVET AND SPECIALIST ASSESSIVE - LEVELS AND FUNCTIONALITY WITH SITE TOPOGRAPHY SUBJECT TO SURVEY - CROSSOVERS TO BE ASSESSED

- LOCAL AUTHORITY: CITY OF WANNEROO

## SITE PLAN LEGEND

PROPOSED MADELEY CHILDCARE CENTRE
39 KING DAVID BVD / 67 KINGSWAY RD

Hodge Collard Preston
ARCHITECTS

Third Floor, 38 Richardson Street, West Perth, WA 6005
PO Box 743, West Perth, WA 6872
Ph: (08) 9322 5144
Fax: (08) 9322 5740
Email: admin@hcparch.com