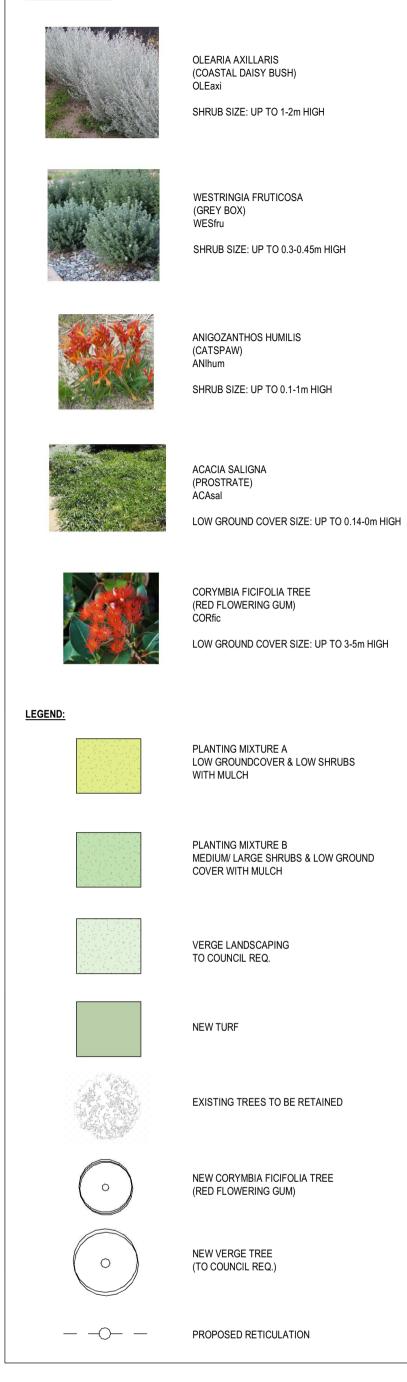

| SYMBOL       | SPECIES                    | COMMON NAME        | QUANTITIES | SIZE  |
|--------------|----------------------------|--------------------|------------|-------|
| TREE:        |                            |                    |            |       |
| CORfic       | CORYMBIA FICIFOLIA         | RED FLOWERING GUM  | 7          | 100L  |
| SHRUBS & GRO | DUNDCOVERS:                |                    |            |       |
| OLEaxi       | OLEARIA AXILLARIS          | COASTAL DAISY BUSH | 22         | 140mm |
| WESfru       | WESTRINGIA FRUTICOSA       | GREY BOX           | 18         | 140mm |
| ANIhum       | ANIGOZANTHOS HUMILIS       | CATS PAW           | 32         | 140mm |
| ACAsal       | ACACIA SALIGNA 'PROSTRATE' | N/A                | 33         | 140mm |

location 39

PLANTING LEGEND:

## 2. PLANTING

2.1 REFER TO PLANTING LEGEND FOR SPECIES AND SIZES. 2.2 ALL SPECIES HAVE BEEN SELECTED IN ACCORDANCE TO CITY OF FREMANTLES LOCAL PLANNING POILCY & APACE SPECIES LIST. 2.3 IF SPECIES ARE UNAVAILABLE (OR IN SIZES SPECIFIED), SUBSTITUTES MUST BE APPROVED BEFORE DELIVERY AND INSTALLATION. 2.4 PLANTED ARES SHALL BE MULCHED WITH ORGANIC WOOD CHIP MULCH UNLESS OTHERWISE STATED TO A MINIMUM DEPTH OF 75mm. 2.5 NEW TREE/S SHALL BE STAKED W/50x50mm DIA HARDWOOD POSTS. POSTS SHALL BE INSTALLED TO A MIN DEPTH OF 500mm. TREE/S SHALL BE SECURED TO POLES W/RUBBER TIES AS REQ.

2.6 ALL PLANTING MIXES TO BE PLANTED @ 3/M2

3. RETICULATION

3.1 PLANTING TO BE IRRIGATED VIA A FULLY AUTOMATIC SYSTEM FROM MAINS. 3.2 CONTROLLER LOCATED TO BE CONFIRMED.

|                                 | ISSUED FOR REVIEW               |                                                                                                                                                                       |                          | DM                      | 25.08.2022  |          |  |
|---------------------------------|---------------------------------|-----------------------------------------------------------------------------------------------------------------------------------------------------------------------|--------------------------|-------------------------|-------------|----------|--|
|                                 | ISSUED FOR REVIEW               |                                                                                                                                                                       |                          | DM                      | 1 15.08.200 |          |  |
|                                 | ISSUED FOR DEVELOPMENT APPROVAL |                                                                                                                                                                       |                          | DM                      | 02.08.2022  |          |  |
| issue                           | description                     |                                                                                                                                                                       |                          | check by                | date        |          |  |
|                                 |                                 |                                                                                                                                                                       |                          | description             |             |          |  |
| OPOSED MADELEY CHILDCARE CENTRE |                                 |                                                                                                                                                                       |                          | PROPOSED LANDSCAPE PLAN |             |          |  |
| KING DAVID BVD / 67 KINGSWAY RD |                                 |                                                                                                                                                                       |                          |                         |             |          |  |
|                                 | Collard Preston                 | Third Floor, 38 Richardson Street,<br>West Perth, WA 6005<br>PO Box 743, West Perth, WA 6872<br>Ph: (08) 9322 5144<br>Fax: (08) 9322 5740<br>Email: admin@hcparch.com | scale<br>As<br>indicated | date 25.08.2022         |             |          |  |
| daal                            |                                 |                                                                                                                                                                       |                          | project no              |             | dwg no   |  |
| uye                             |                                 |                                                                                                                                                                       |                          | 62.22                   |             | A002     |  |
|                                 |                                 |                                                                                                                                                                       |                          | 02.2                    | .∠          | rev<br>3 |  |