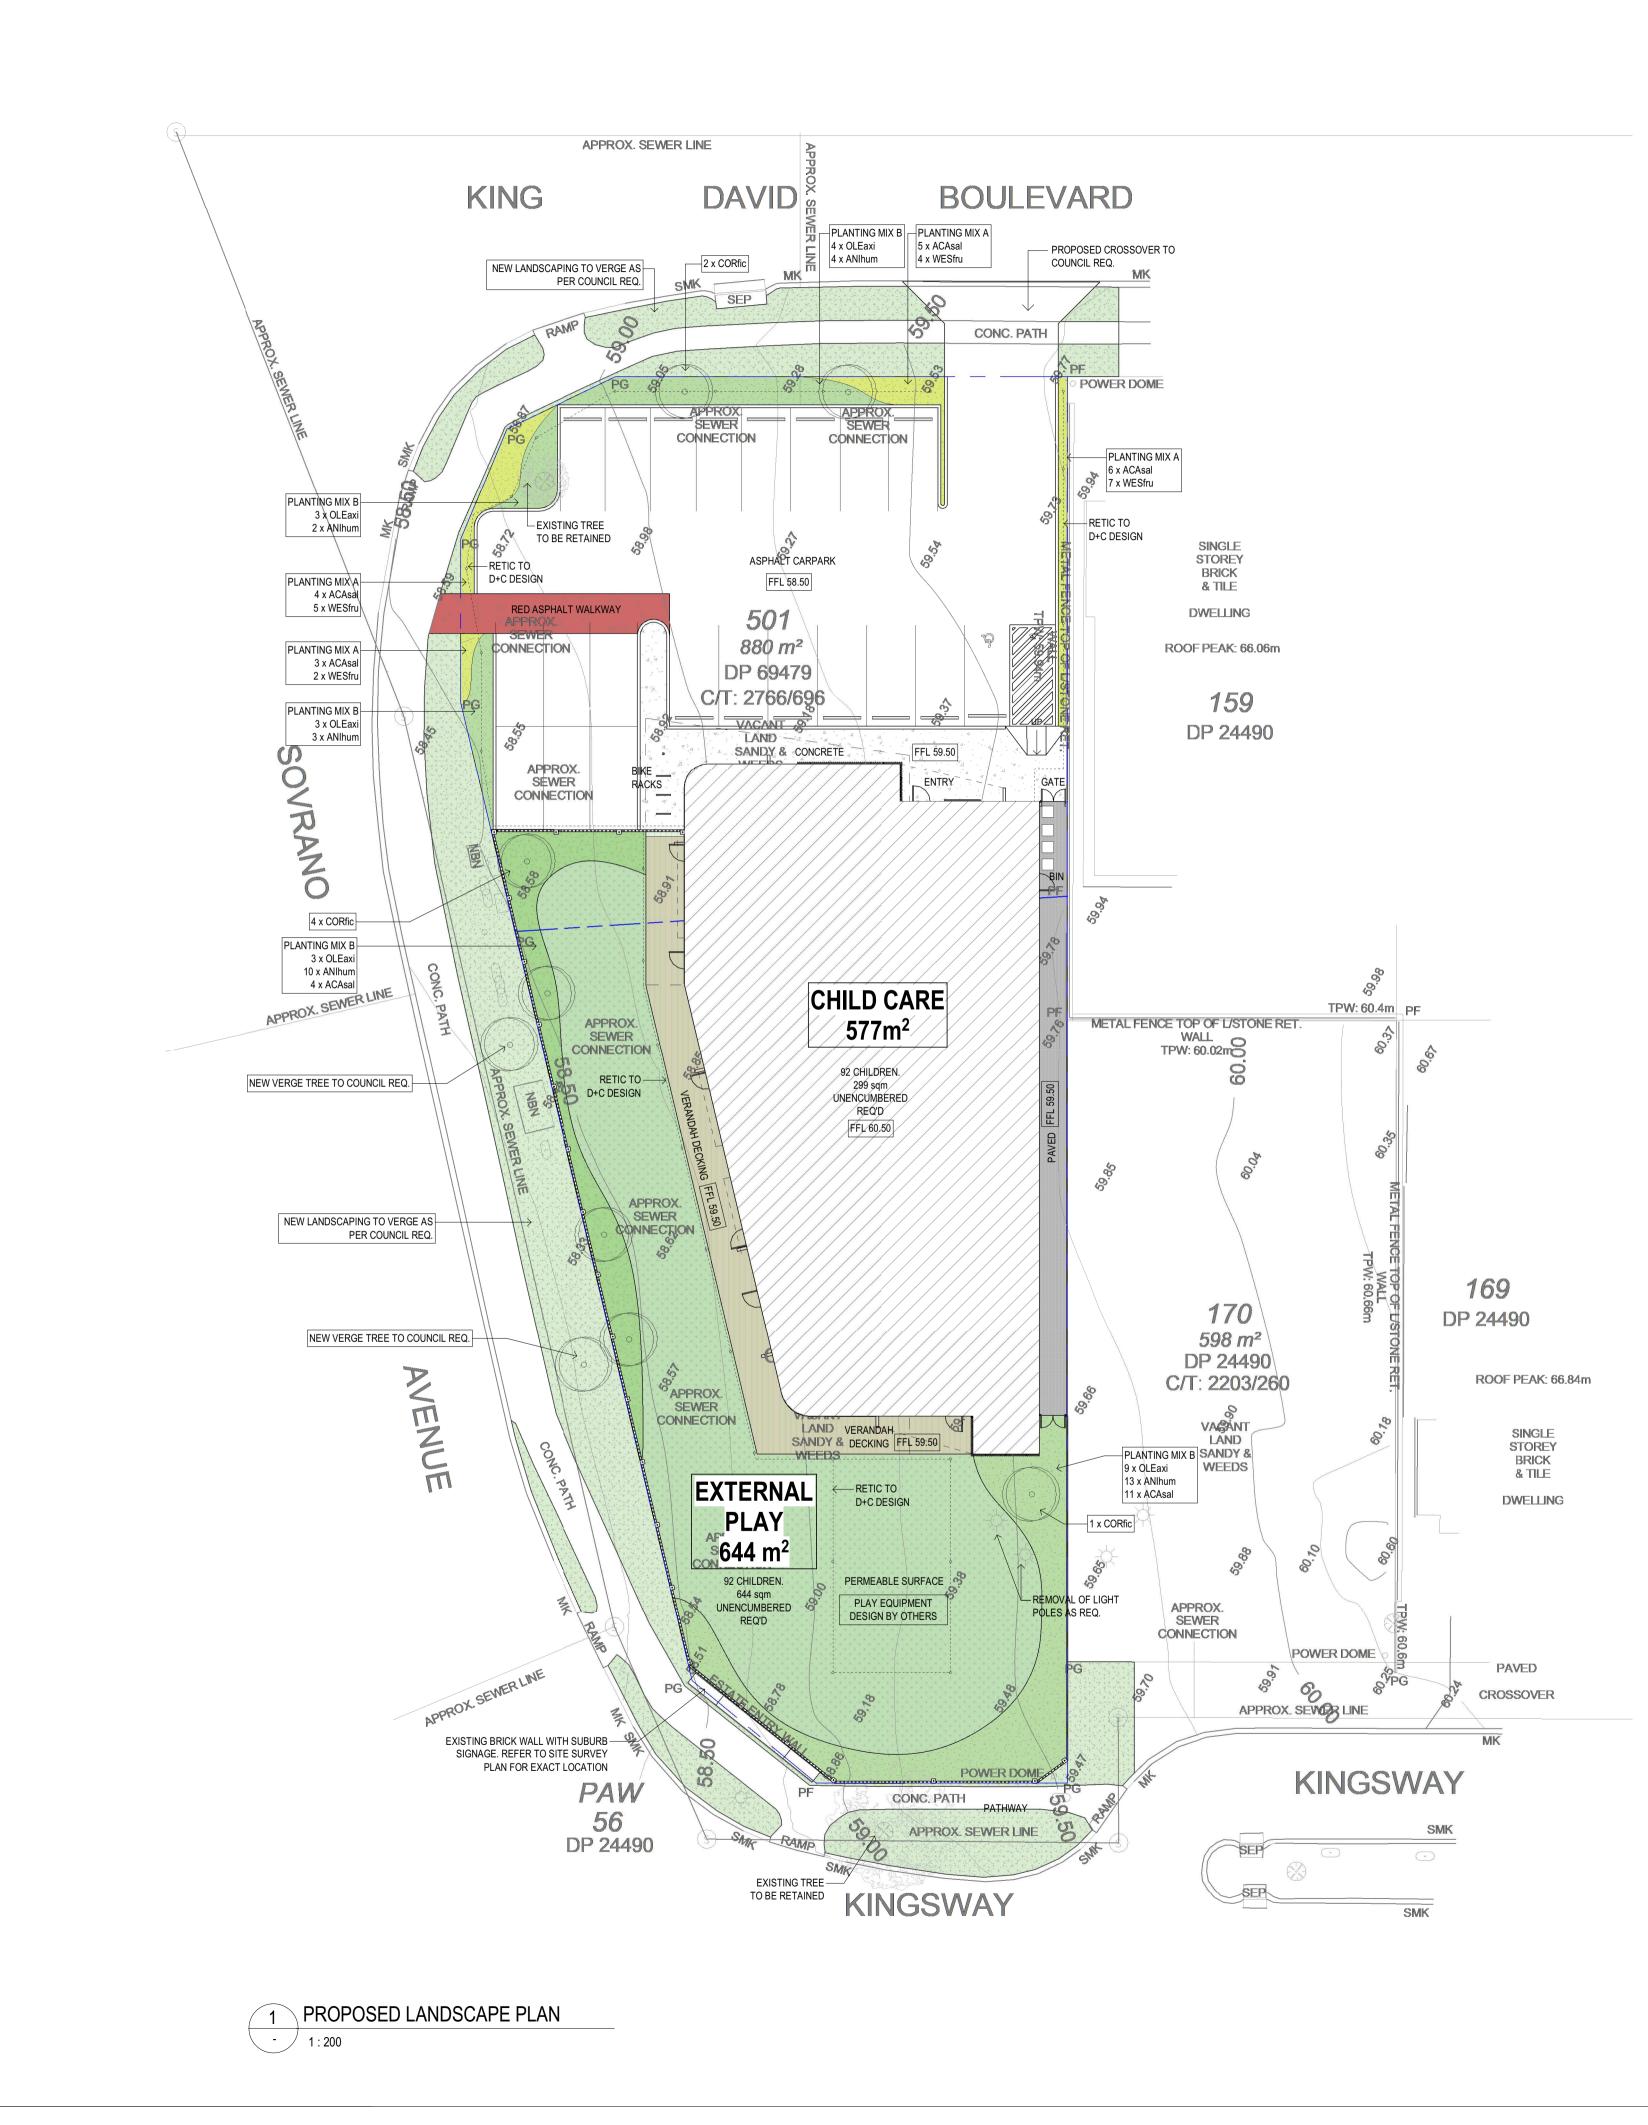

| SYMBOL       | SPECIES                    | COMMON NAME        | QUANTITIES | SIZE  |
|--------------|----------------------------|--------------------|------------|-------|
| TREE:        |                            |                    |            |       |
| CORfic       | CORYMBIA FICIFOLIA         | RED FLOWERING GUM  | 7          | 100L  |
| SHRUBS & GRO | DUNDCOVERS:                |                    |            |       |
| OLEaxi       | OLEARIA AXILLARIS          | COASTAL DAISY BUSH | 22         | 140mm |
| WESfru       | WESTRINGIA FRUTICOSA       | GREY BOX           | 18         | 140mm |
| ANIhum       | ANIGOZANTHOS HUMILIS       | CATS PAW           | 32         | 140mm |
| ACAsal       | ACACIA SALIGNA 'PROSTRATE' | N/A                | 33         | 140mm |

location 39

PLANTING LEGEND:

## NOTES:

1. SOIL PREPARATION 1.1 ALL AREAS ARE TO BE FINE GRADED EVENLY TO CONFORM TO KERB LEVELS AND SURROUNDING FINISHES.

## 2. PLANTING

2.1 REFER TO PLANTING LEGEND FOR SPECIES AND SIZES. 2.2 ALL SPECIES HAVE BEEN SELECTED IN ACCORDANCE TO CITY OF FREMANTLES LOCAL PLANNING POILCY & APACE SPECIES LIST. 2.3 IF SPECIES ARE UNAVAILABLE (OR IN SIZES SPECIFIED), SUBSTITUTES MUST BE APPROVED BEFORE DELIVERY AND INSTALLATION. 2.4 PLANTED ARES SHALL BE MULCHED WITH ORGANIC WOOD CHIP MULCH UNLESS OTHERWISE STATED TO A MINIMUM DEPTH OF 75mm. 2.5 NEW TREE/S SHALL BE STAKED W/50x50mm DIA HARDWOOD POSTS. POSTS SHALL BE INSTALLED TO A MIN DEPTH OF 500mm. TREE/S SHALL BE SECURED TO POLES W/RUBBER TIES AS REQ.

2.6 ALL PLANTING MIXES TO BE PLANTED @ 3/M2

3. RETICULATION

3.1 PLANTING TO BE IRRIGATED VIA A FULLY AUTOMATIC SYSTEM FROM MAINS. 3.2 CONTROLLER LOCATED TO BE CONFIRMED.

|                                 | ISSUED FOR REVIEW               |                                                                                                                                                                       |                          | DM                      | 25.08.2022  |          |  |
|---------------------------------|---------------------------------|-----------------------------------------------------------------------------------------------------------------------------------------------------------------------|--------------------------|-------------------------|-------------|----------|--|
|                                 | ISSUED FOR REVIEW               |                                                                                                                                                                       |                          | DM                      | 1 15.08.200 |          |  |
|                                 | ISSUED FOR DEVELOPMENT APPROVAL |                                                                                                                                                                       |                          | DM                      | 02.08.2022  |          |  |
| issue                           | description                     |                                                                                                                                                                       |                          | check by                | date        |          |  |
|                                 |                                 |                                                                                                                                                                       |                          | description             |             |          |  |
| OPOSED MADELEY CHILDCARE CENTRE |                                 |                                                                                                                                                                       |                          | PROPOSED LANDSCAPE PLAN |             |          |  |
| KING DAVID BVD / 67 KINGSWAY RD |                                 |                                                                                                                                                                       |                          |                         |             |          |  |
|                                 | Collard Preston                 | Third Floor, 38 Richardson Street,<br>West Perth, WA 6005<br>PO Box 743, West Perth, WA 6872<br>Ph: (08) 9322 5144<br>Fax: (08) 9322 5740<br>Email: admin@hcparch.com | scale<br>As<br>indicated | date 25.08.2022         |             |          |  |
| daal                            |                                 |                                                                                                                                                                       |                          | project no              |             | dwg no   |  |
| uye                             |                                 |                                                                                                                                                                       |                          | 62.22                   |             | A002     |  |
|                                 |                                 |                                                                                                                                                                       |                          | 02.2                    | .∠          | rev<br>3 |  |