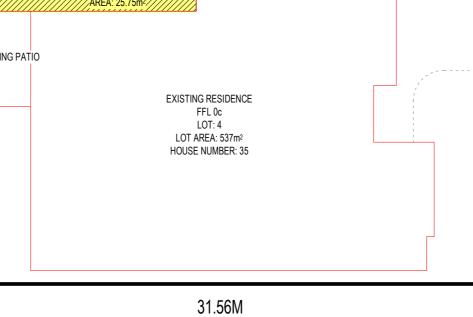

OWNERS DETAILS CRAIG HICKLING

35 SHERWIN RISE, LANDSDALE WA 606

ADDRESS

ISSUED FOR COUNCIL APPROVAL

PATIO PATIO 31.56M PROPOSED PATIO //FFL 0c// AREA: 25.75m<sup>2</sup> PR<mark>OPOSED PATIO</mark> //FFL 0c/// AREA: 22.84m<sup>2</sup> EXISTING PATIO 17M

15405

500 SETBACK

500 SETBACK

7115 PATIO

 $\rightarrow$ 

17M

SITE PLAN

SCALE: 1:200