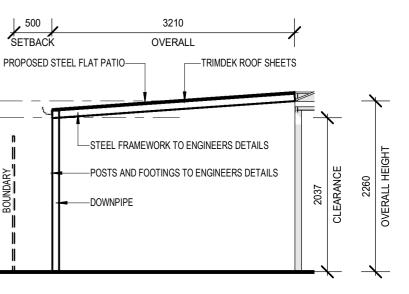

EXISTING SHED

3210

TO BE IS STRICT ACCORDANCE WITH THE 4. REFER TO ENGINEERS DESIGN, ON ALL STRUCTURAL COMPONENTS. 5. ALL TIMBER FRAMING SHALL BE IN ACCORDANCE WITH AS 1684. 2010

SHERWIN RISE

GENERAL CONSTRUCTION NOTES:

35 SHERWIN RISE, LANDSDALE WA 606

ISSUED FOR COUNCIL APPROVAL

0

BOUNDARY

| FRAMEWORK   | STEEL | DEEP OCEAN    |
|-------------|-------|---------------|
| POSTS       | STEEL | DEEP OCEAN    |
| GUTTERS     | STEEL | TERRAIN       |
| DOWNPIPES   | STEEL | DEEP OCEAN    |
| ROOF SHEETS | STEEL | CLASSIC CREAM |