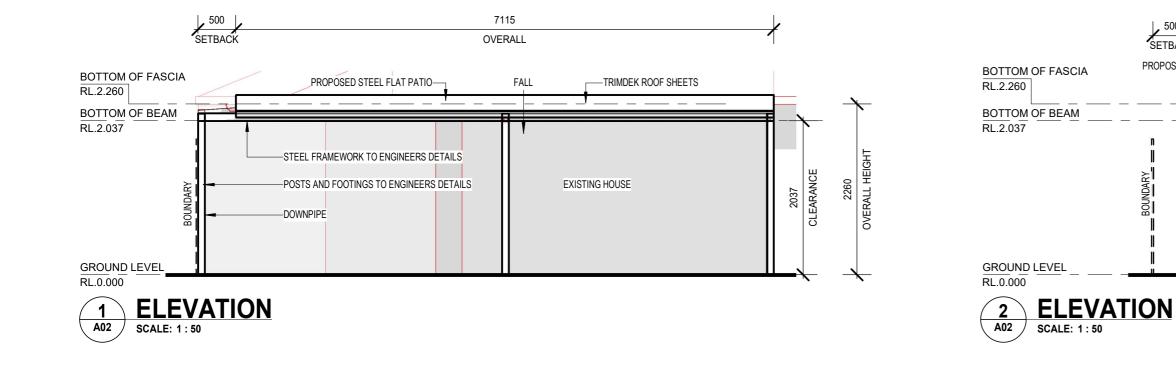

35 SHERWIN RISE, LANDSDALE WA 606

ISSUED FOR COUNCIL APPROVAL

0

BOUNDARY

| FRAMEWORK   | STEEL | DEEP OCEAN    |
|-------------|-------|---------------|
| POSTS       | STEEL | DEEP OCEAN    |
| GUTTERS     | STEEL | TERRAIN       |
| DOWNPIPES   | STEEL | DEEP OCEAN    |
| ROOF SHEETS | STEEL | CLASSIC CREAM |