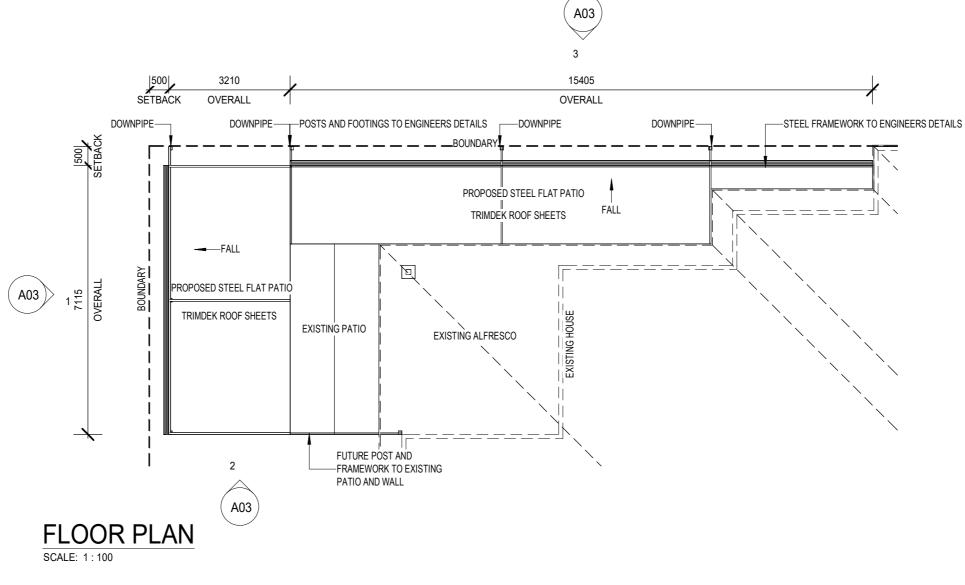

15405

500 SETBACK

500 SETBACK

7115 PATIO

 $\rightarrow$ 

17M

SITE PLAN

SCALE: 1:200

EXISTING SHED

3210

TO BE IS STRICT ACCORDANCE WITH THE 4. REFER TO ENGINEERS DESIGN, ON ALL STRUCTURAL COMPONENTS. 5. ALL TIMBER FRAMING SHALL BE IN ACCORDANCE WITH AS 1684. 2010

SHERWIN RISE

GENERAL CONSTRUCTION NOTES:

# PLUMBING NOTES

6. ROOFING CONTRACTOR AND PLUMBER TO ENSURE THAT THE NUMBER OF DOWNPIPES SHOWN ON PLAN IS ADEQUATE AND LOCATED IN THE OPTIMUM POSITIONS.