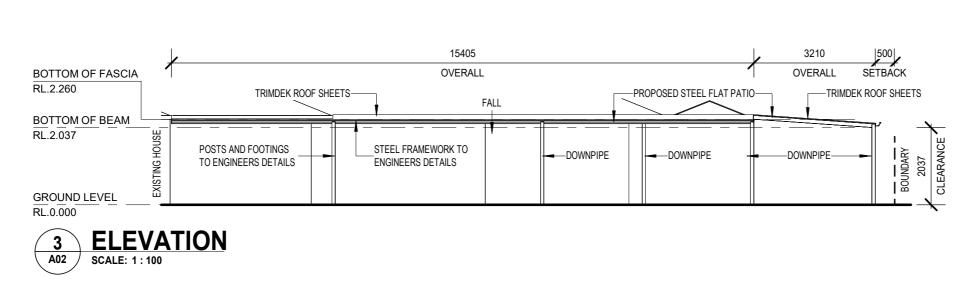

35 SHERWIN RISE, LANDSDALE WA 606

ISSUED FOR COUNCIL APPROVAL

0

BOUNDARY

| FRAMEWORK   | STEEL | DEEP OCEAN    |
|-------------|-------|---------------|
| POSTS       | STEEL | DEEP OCEAN    |
| GUTTERS     | STEEL | TERRAIN       |
| DOWNPIPES   | STEEL | DEEP OCEAN    |
| ROOF SHEETS | STEEL | CLASSIC CREAM |