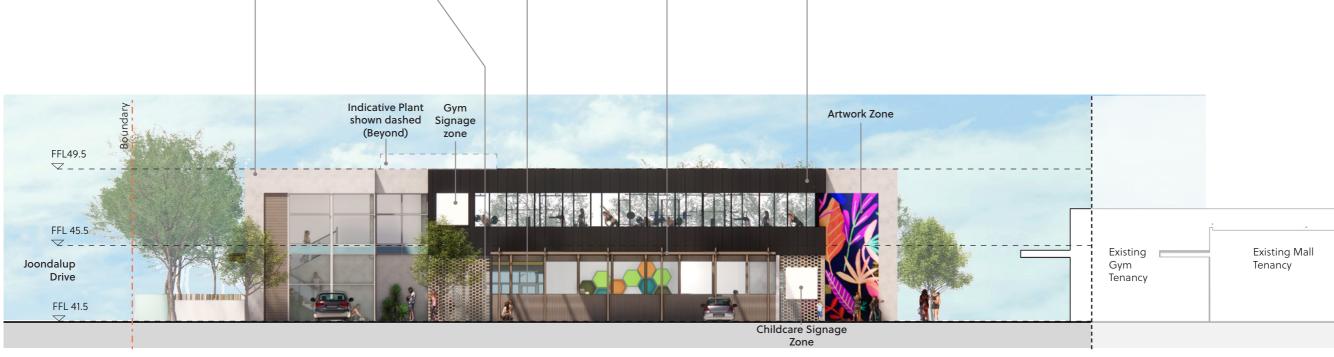

finish

**East Elevation** 

21047 1:200 @ A3 Carramar Village SC
Building Elevations
Development Application

Rev A 09 05 2022

**Proposed Gym Signage** Dimensions

**West Elevation** 

21047 1:200 @ A3

Carramar Village SC **Building Elevations Development Application**  Rev A

05 2022

**North Elevation** 

1800mm Childcare Sign

**Proposed Childcare Signage** Dimensions

**Proposed Gym Signage** Dimensions