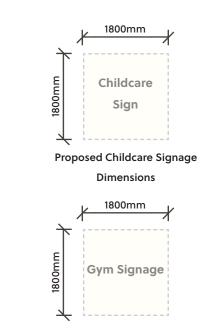

05 2022

**North Elevation** 

1800mm Childcare Sign

**Proposed Childcare Signage** Dimensions

**Proposed Gym Signage** Dimensions