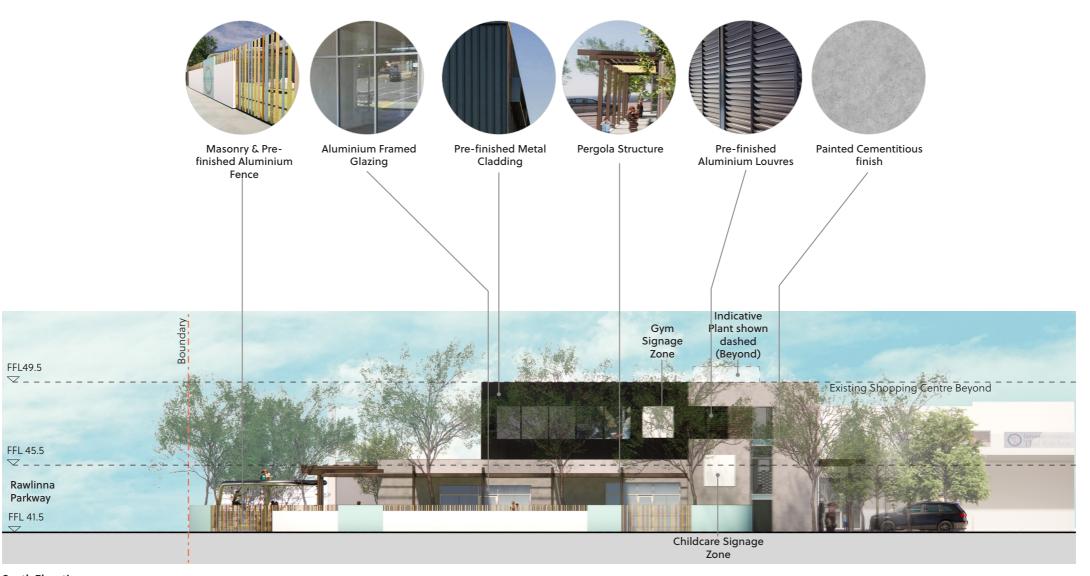

05 2022

**North Elevation** 

1800mm Childcare Sign

**Proposed Childcare Signage** Dimensions

**Proposed Gym Signage** Dimensions