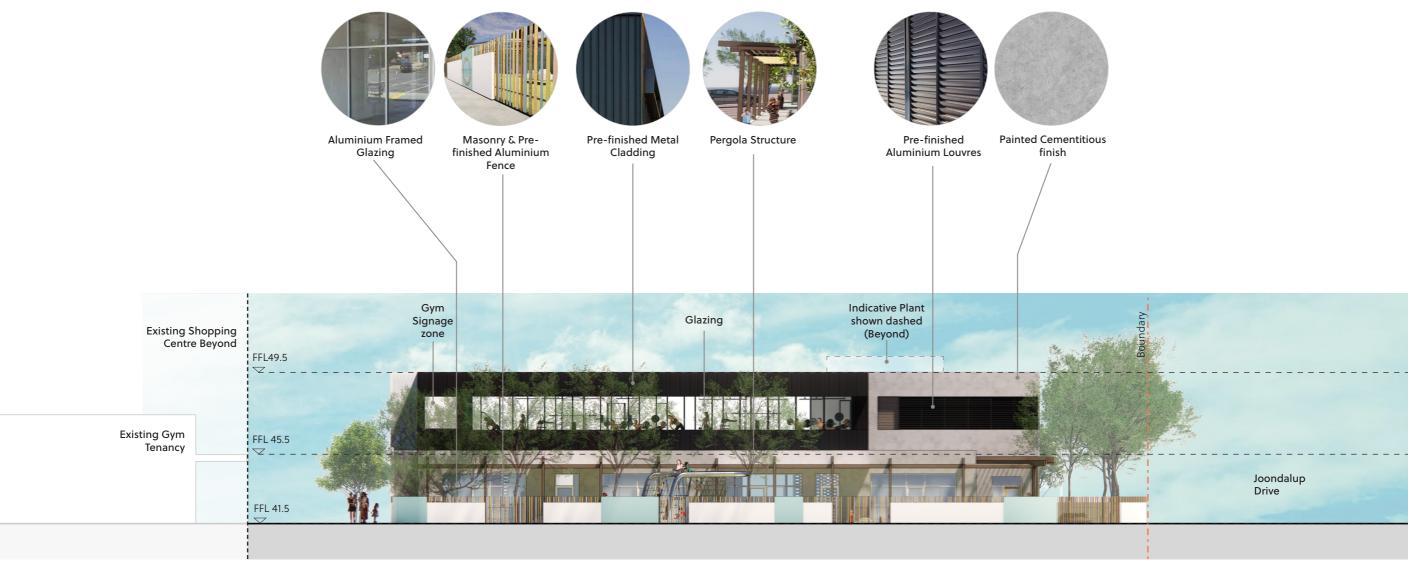

finish

**East Elevation** 

21047 1:200 @ A3 Carramar Village SC
Building Elevations
Development Application

Rev A 09 05 2022

**Proposed Gym Signage** Dimensions

**West Elevation** 

21047 1:200 @ A3

Carramar Village SC **Building Elevations Development Application**  Rev A