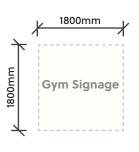

finish

**East Elevation** 

21047 1:200 @ A3 Carramar Village SC
Building Elevations
Development Application

Rev A 09 05 2022

**Proposed Gym Signage** Dimensions

**West Elevation** 

21047 1:200 @ A3

Carramar Village SC **Building Elevations Development Application**  Rev A

05 2022

**North Elevation** 

1800mm Childcare Sign

**Proposed Childcare Signage** Dimensions

**Proposed Gym Signage** Dimensions