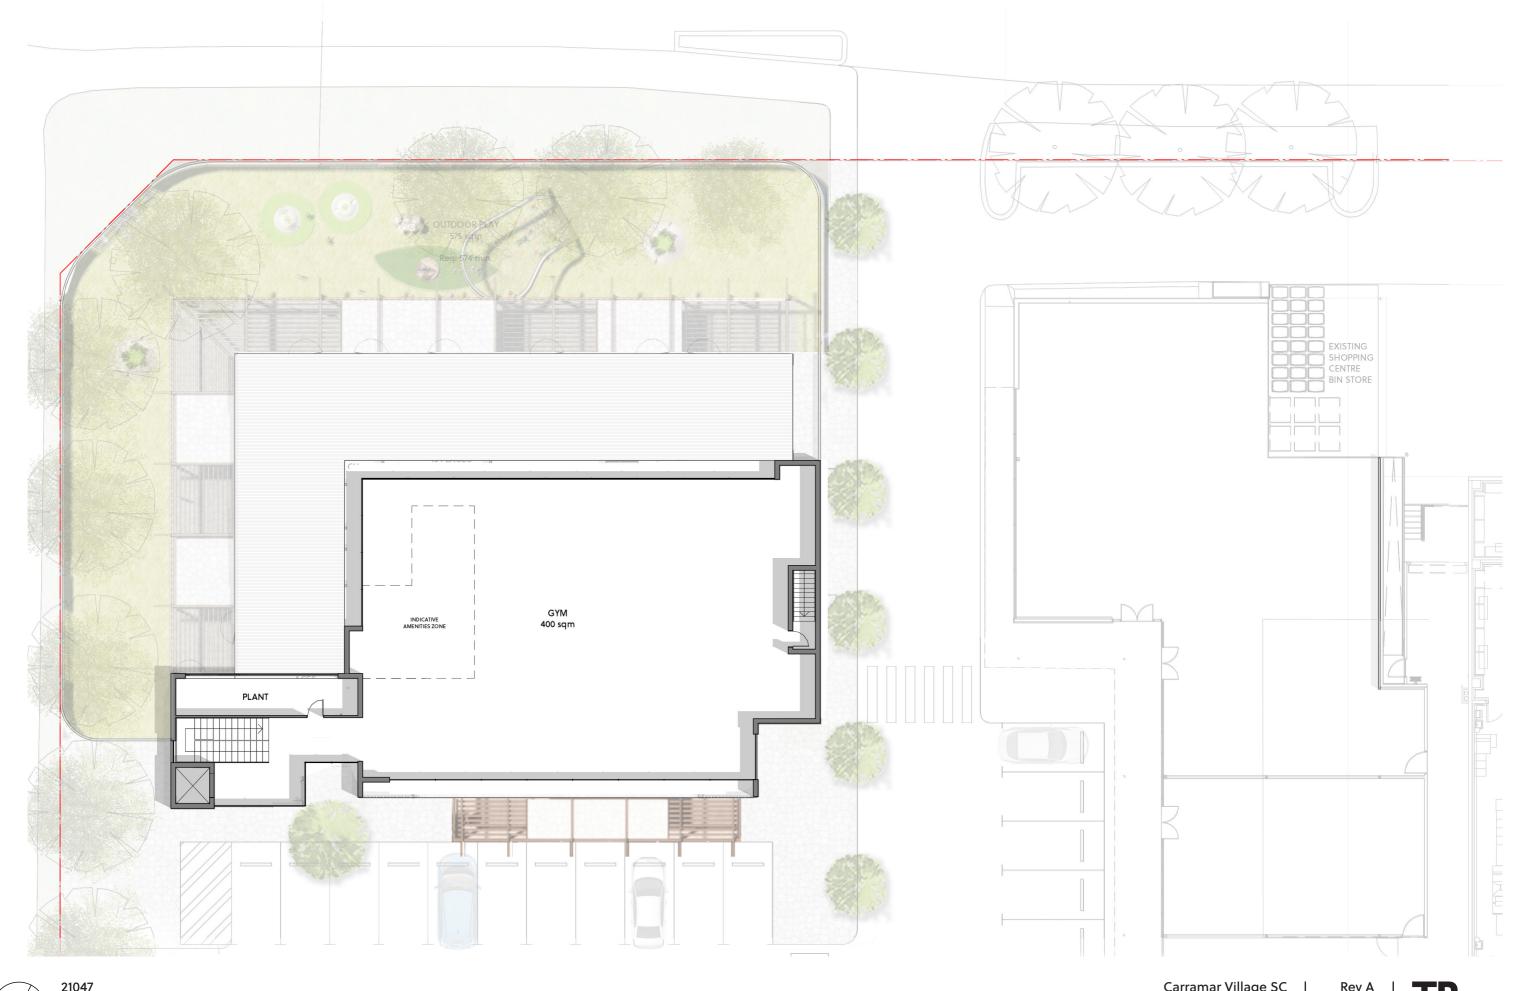

Carramar Village SC
Upper Floor- Gym Plan
Development Application

Rev A 08 05 2022

TR CB.

Pergola Structure

Pre-finished Metal Cladding

Painted Ribbed Cladding

Masonry

**Painted Cementitious** 