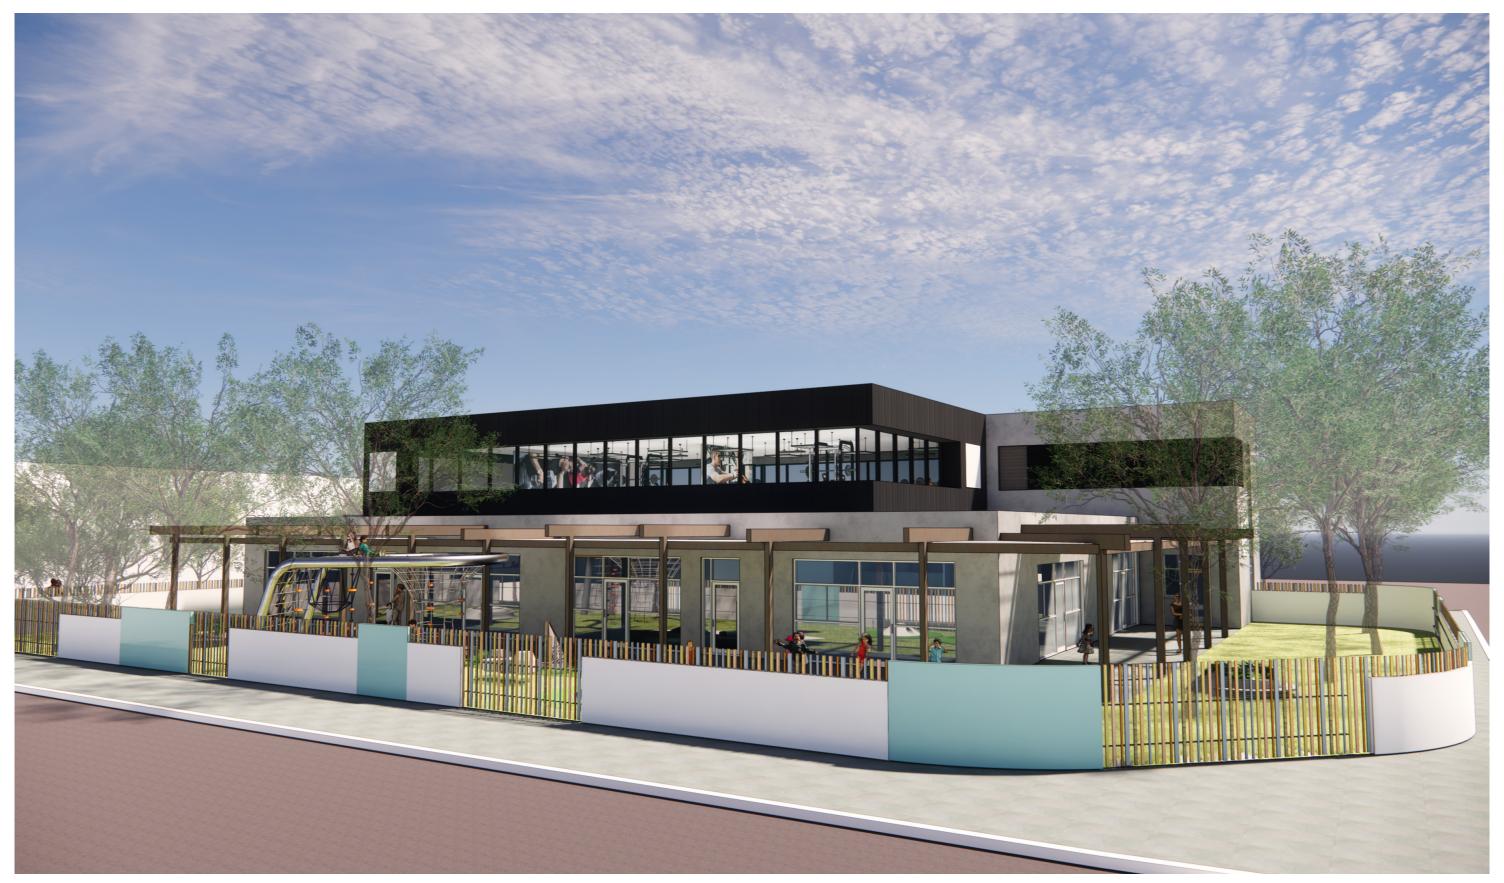

Carramar Village SC
Upper Floor- Gym Plan
Development Application

Rev A 08 05 2022

TR CB.

Pergola Structure

Pre-finished Metal Cladding

Painted Ribbed Cladding

Masonry

**Painted Cementitious** 

finish

**East Elevation** 

21047 1:200 @ A3 Carramar Village SC
Building Elevations
Development Application

Rev A 09 05 2022

**Proposed Gym Signage** Dimensions

**West Elevation** 

21047 1:200 @ A3

Carramar Village SC **Building Elevations Development Application**  Rev A