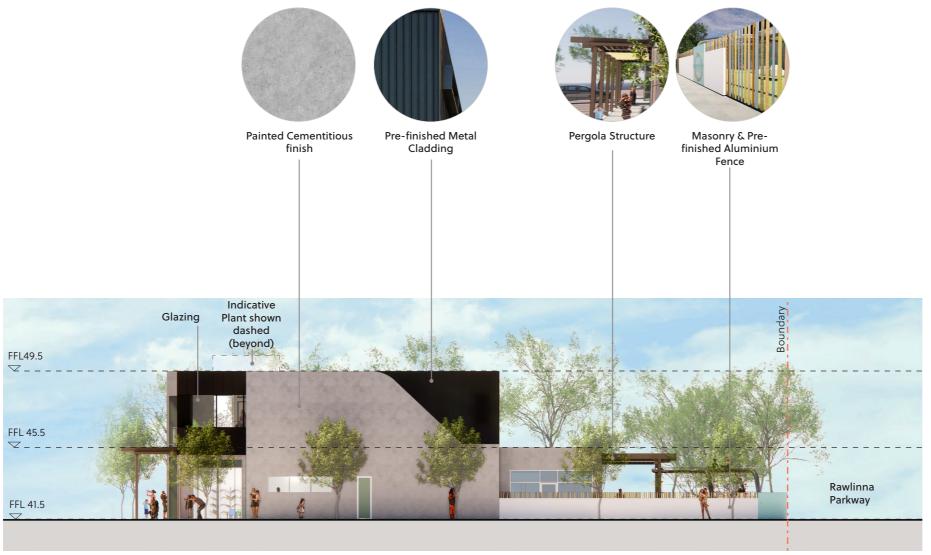

Carramar Village SC
Upper Floor- Gym Plan
Development Application

Rev A 08 05 2022

TR CB.

Pergola Structure

Pre-finished Metal Cladding

Painted Ribbed Cladding

Masonry

**Painted Cementitious** 

finish

**East Elevation** 

21047 1:200 @ A3 Carramar Village SC
Building Elevations
Development Application

Rev A 09 05 2022

**Proposed Gym Signage** Dimensions

**West Elevation** 

21047 1:200 @ A3

Carramar Village SC **Building Elevations Development Application**  Rev A