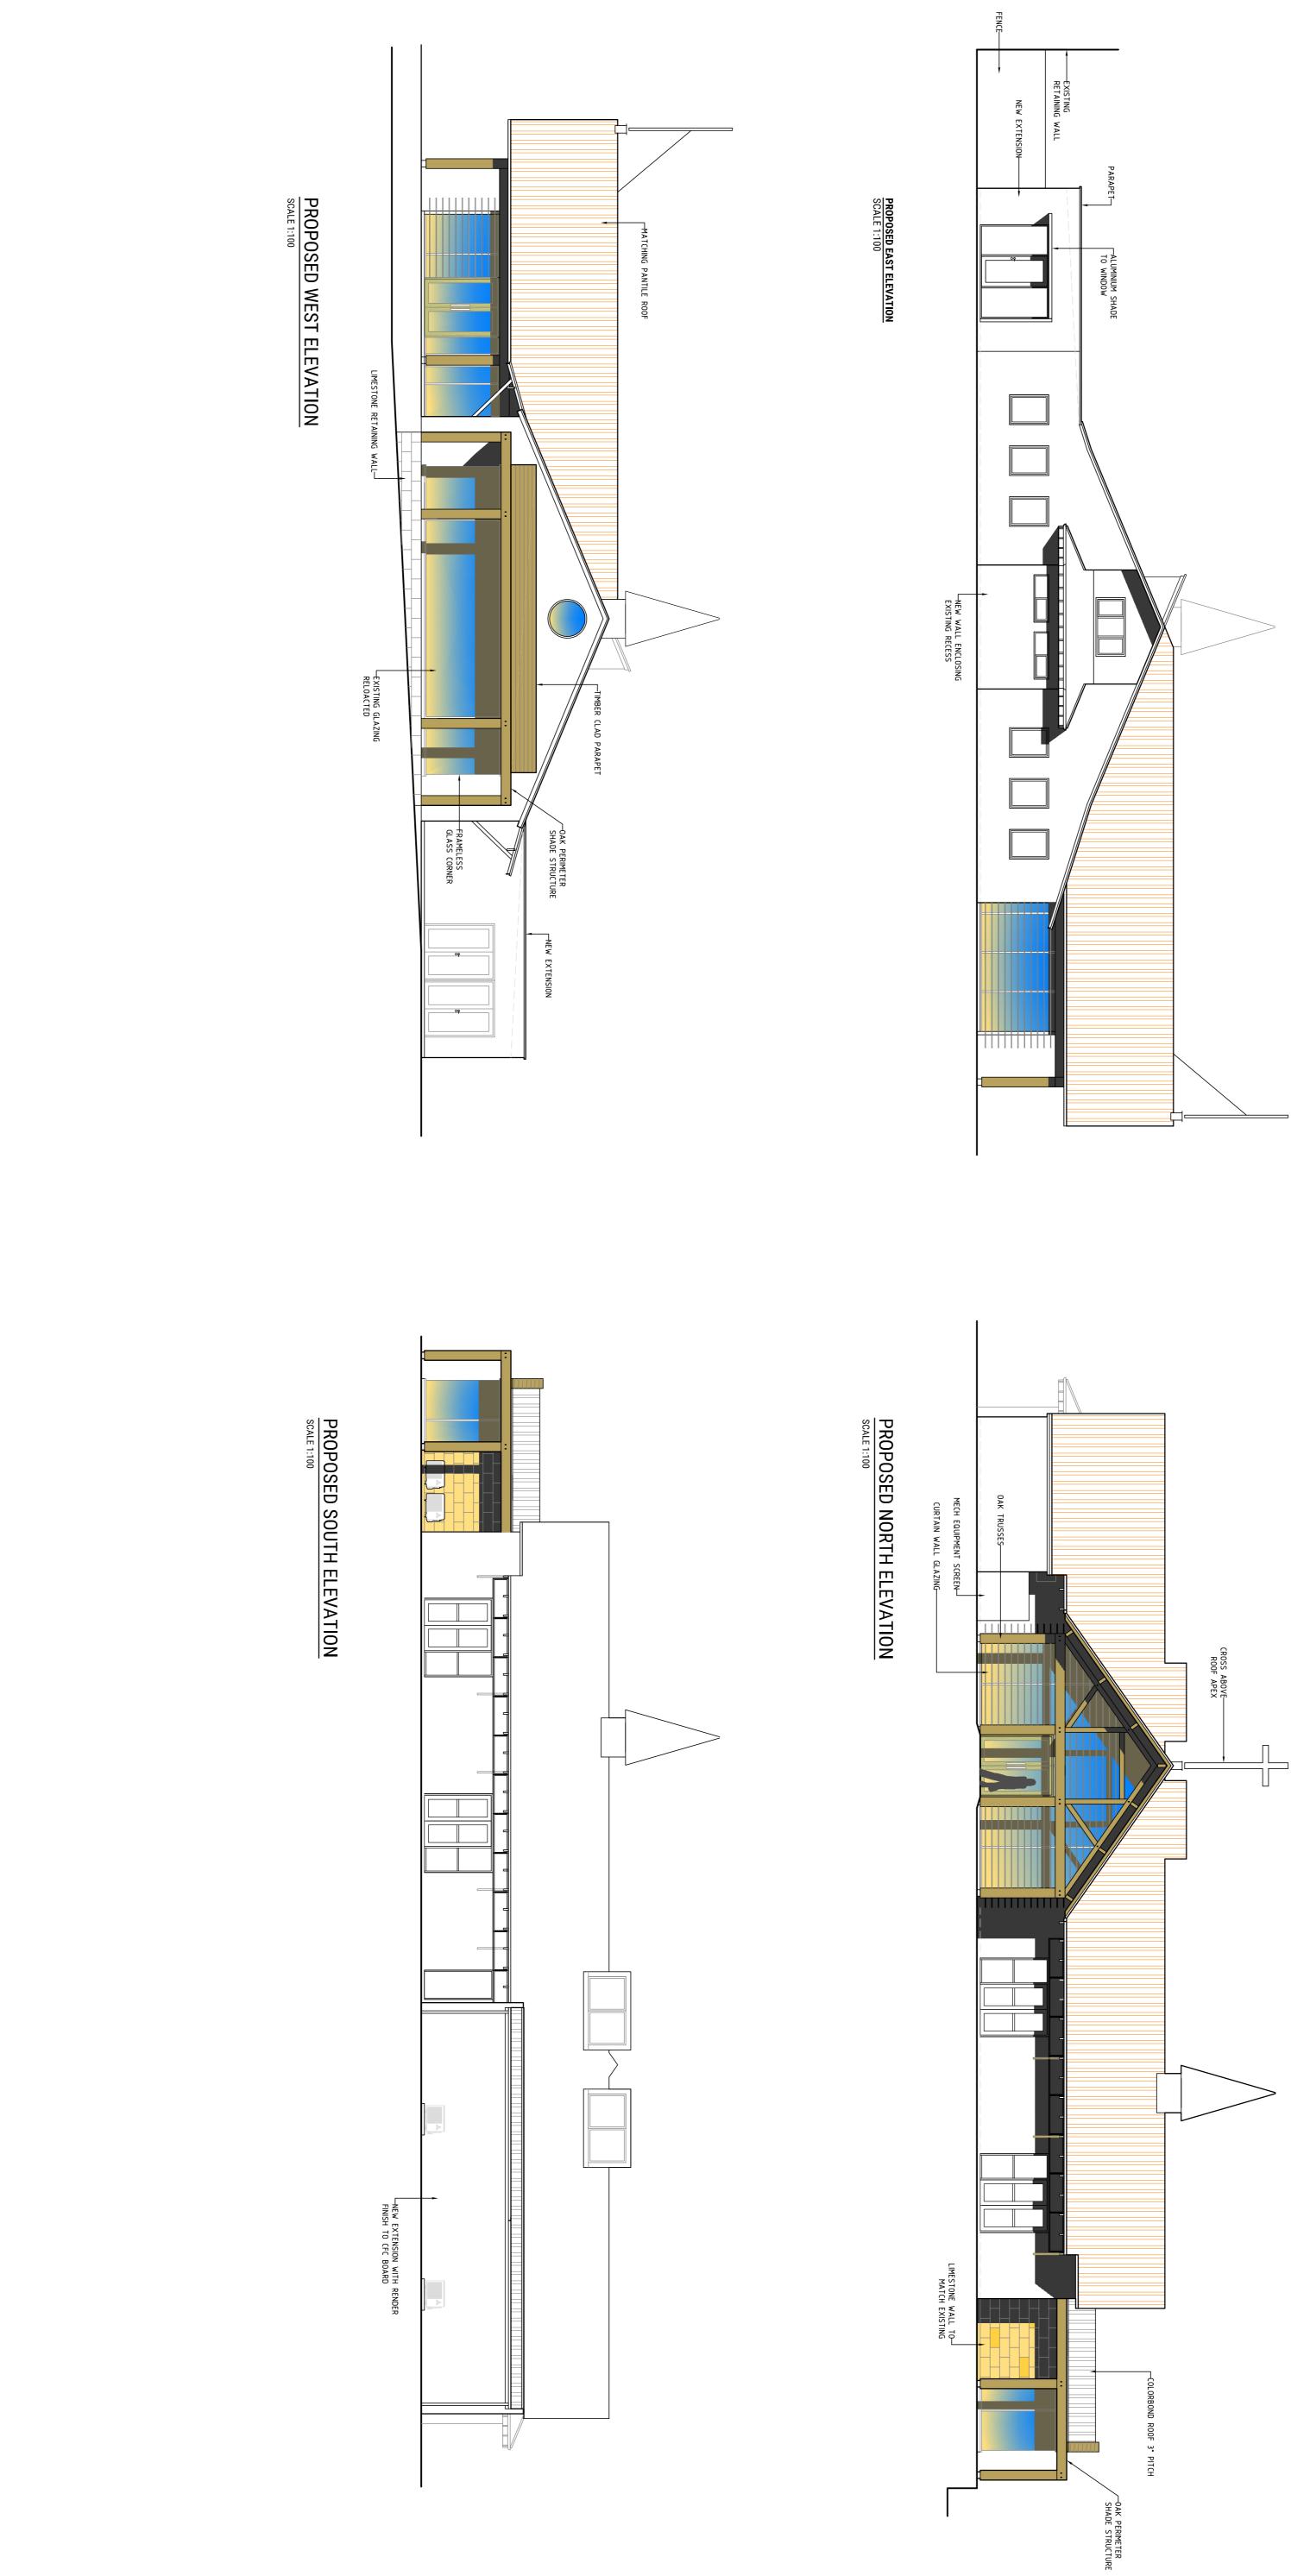

₩ 🖂

DATE

- REV

DESCRIPTION

|                | NEW EXTENSION WITH RENDER                                                                                          |
|----------------|--------------------------------------------------------------------------------------------------------------------|
|                |                                                                                                                    |
| ROAD, MINDARIE | DRAWN IM   CHECKED IM   APPROVED IM   SCALE DATE   1:100 @ A1 06-06-2022   DF PROJ No. A. () (-)   22101 A. () (-) |
|                |                                                                                                                    |