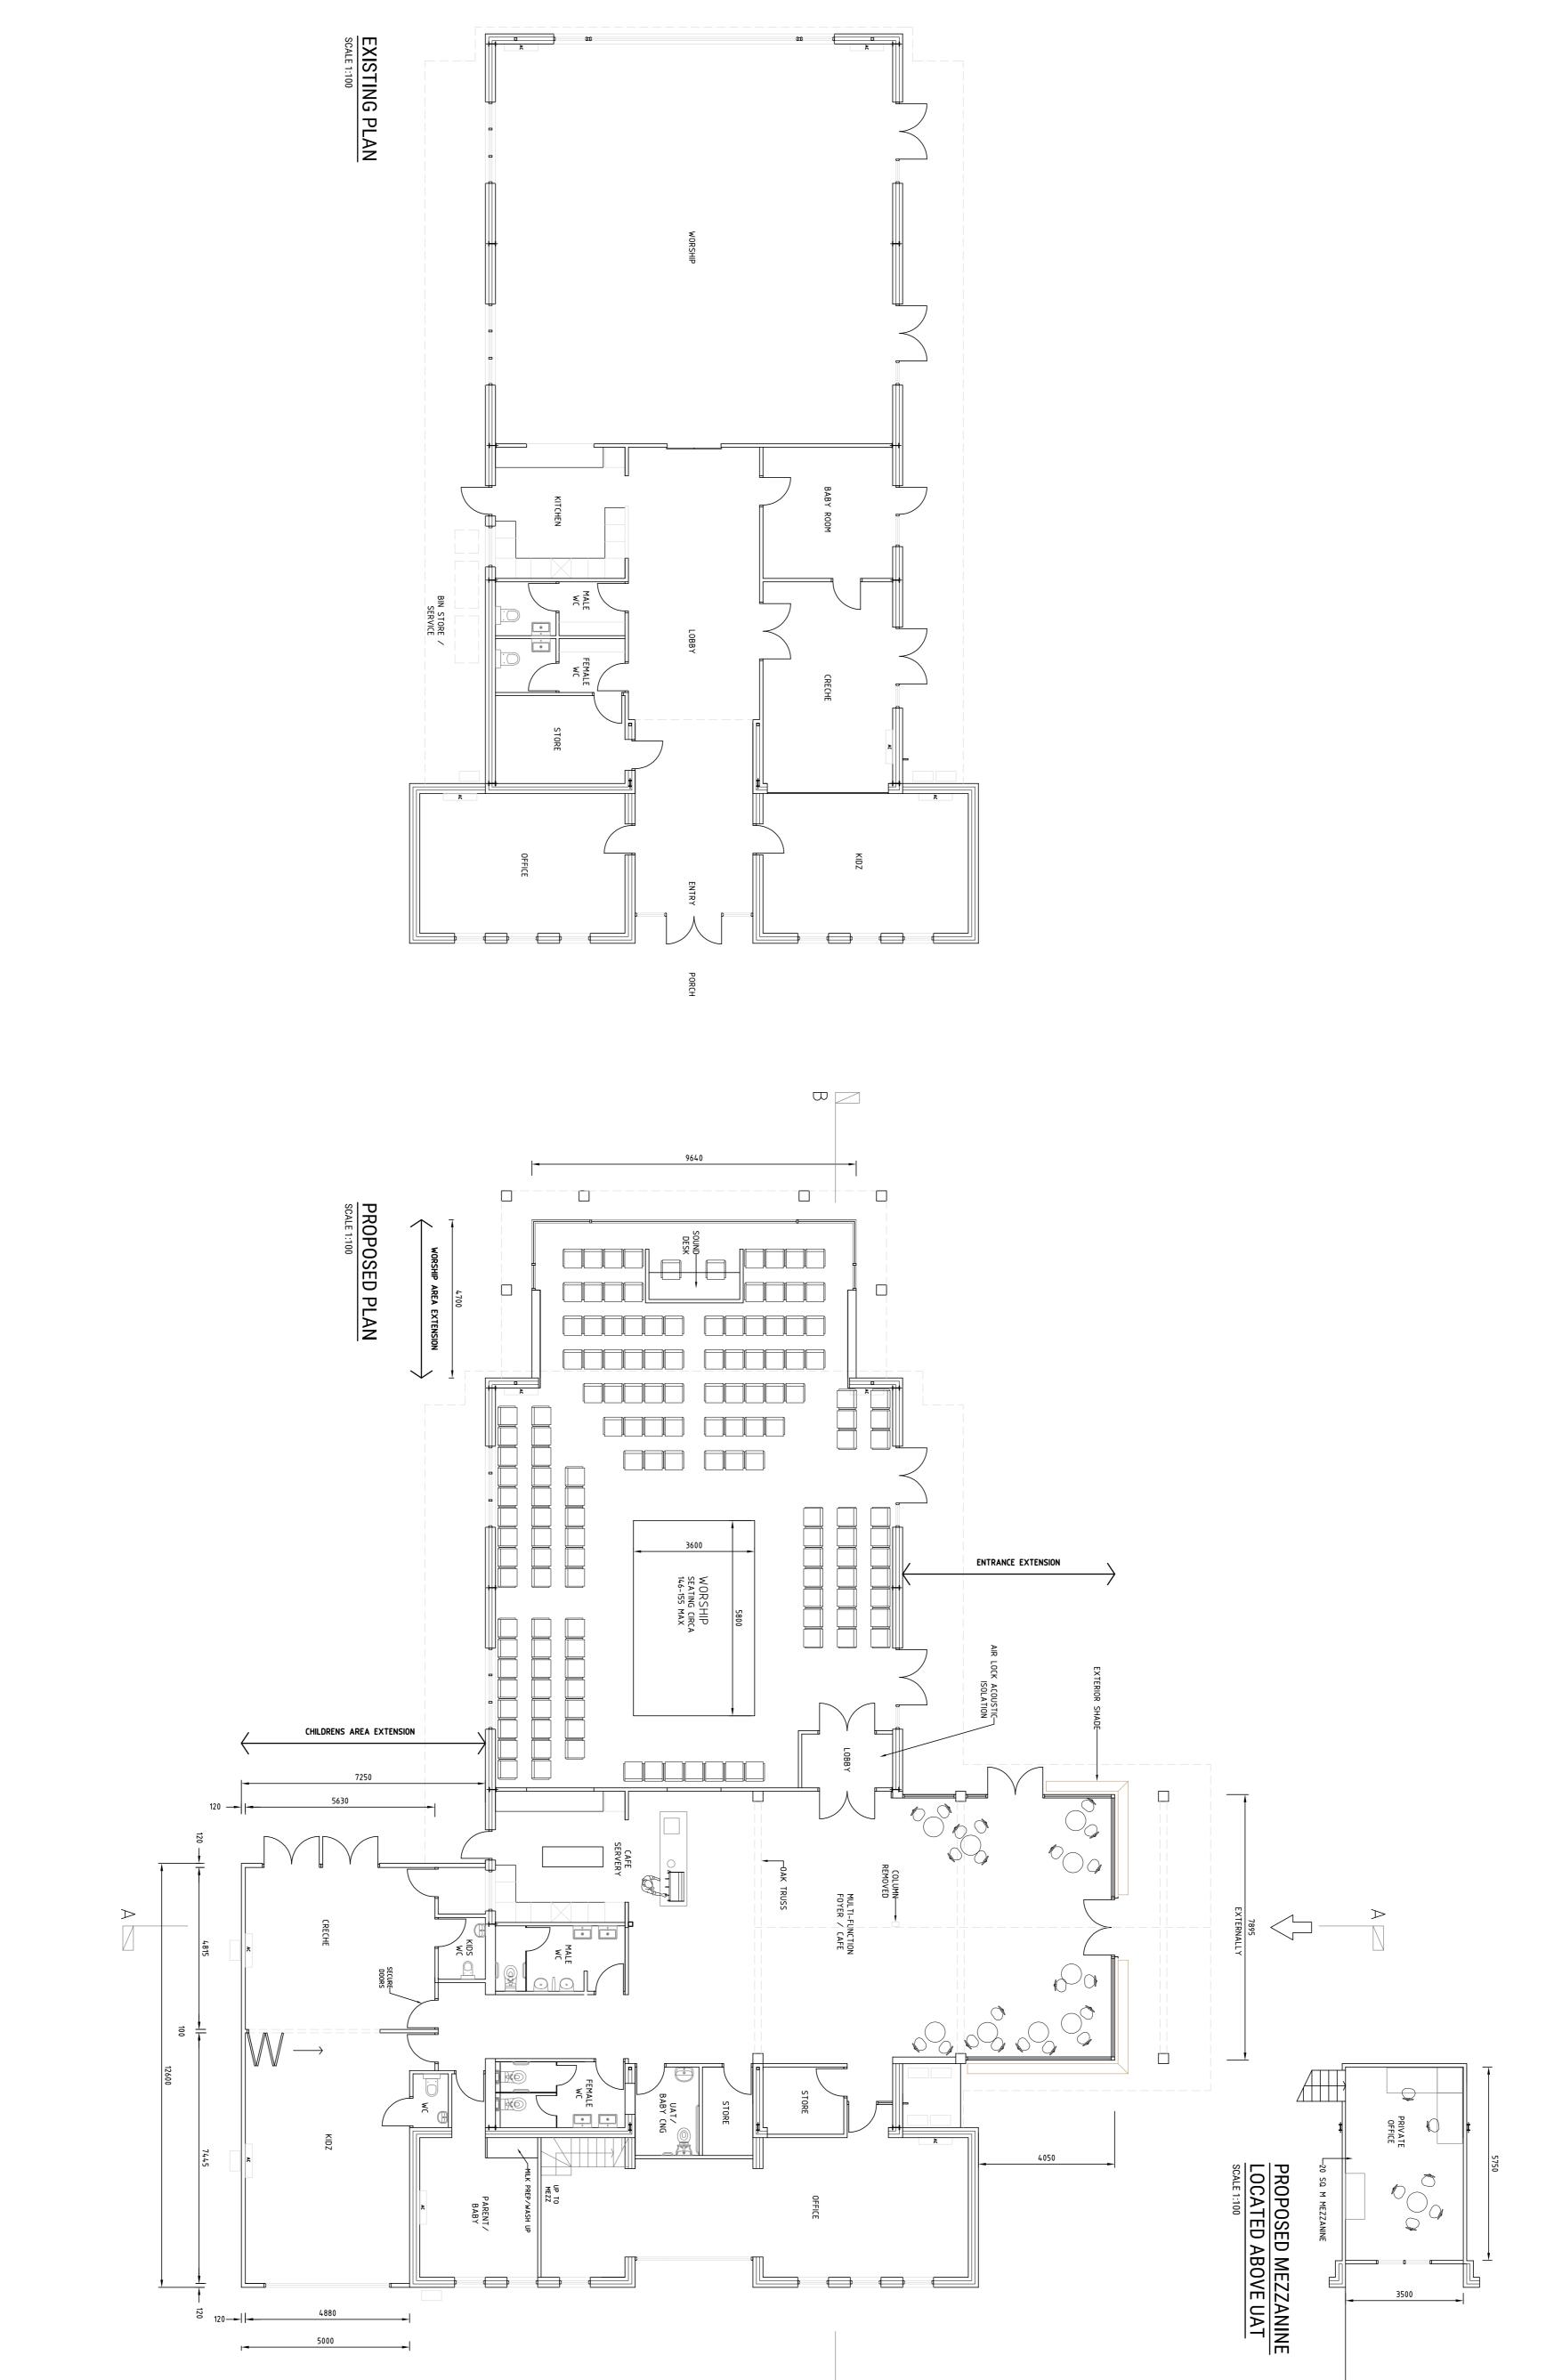

| DF PROJ No.<br>22101 | 1:100 @ A1 |             | APPROVEN | CHECKED | DRAWN IM |
|----------------------|------------|-------------|----------|---------|----------|
|                      | 06-06-2022 | DATE        |          |         |          |
| A.∪ ≯-,              |            | DRAWING No. |          |         |          |