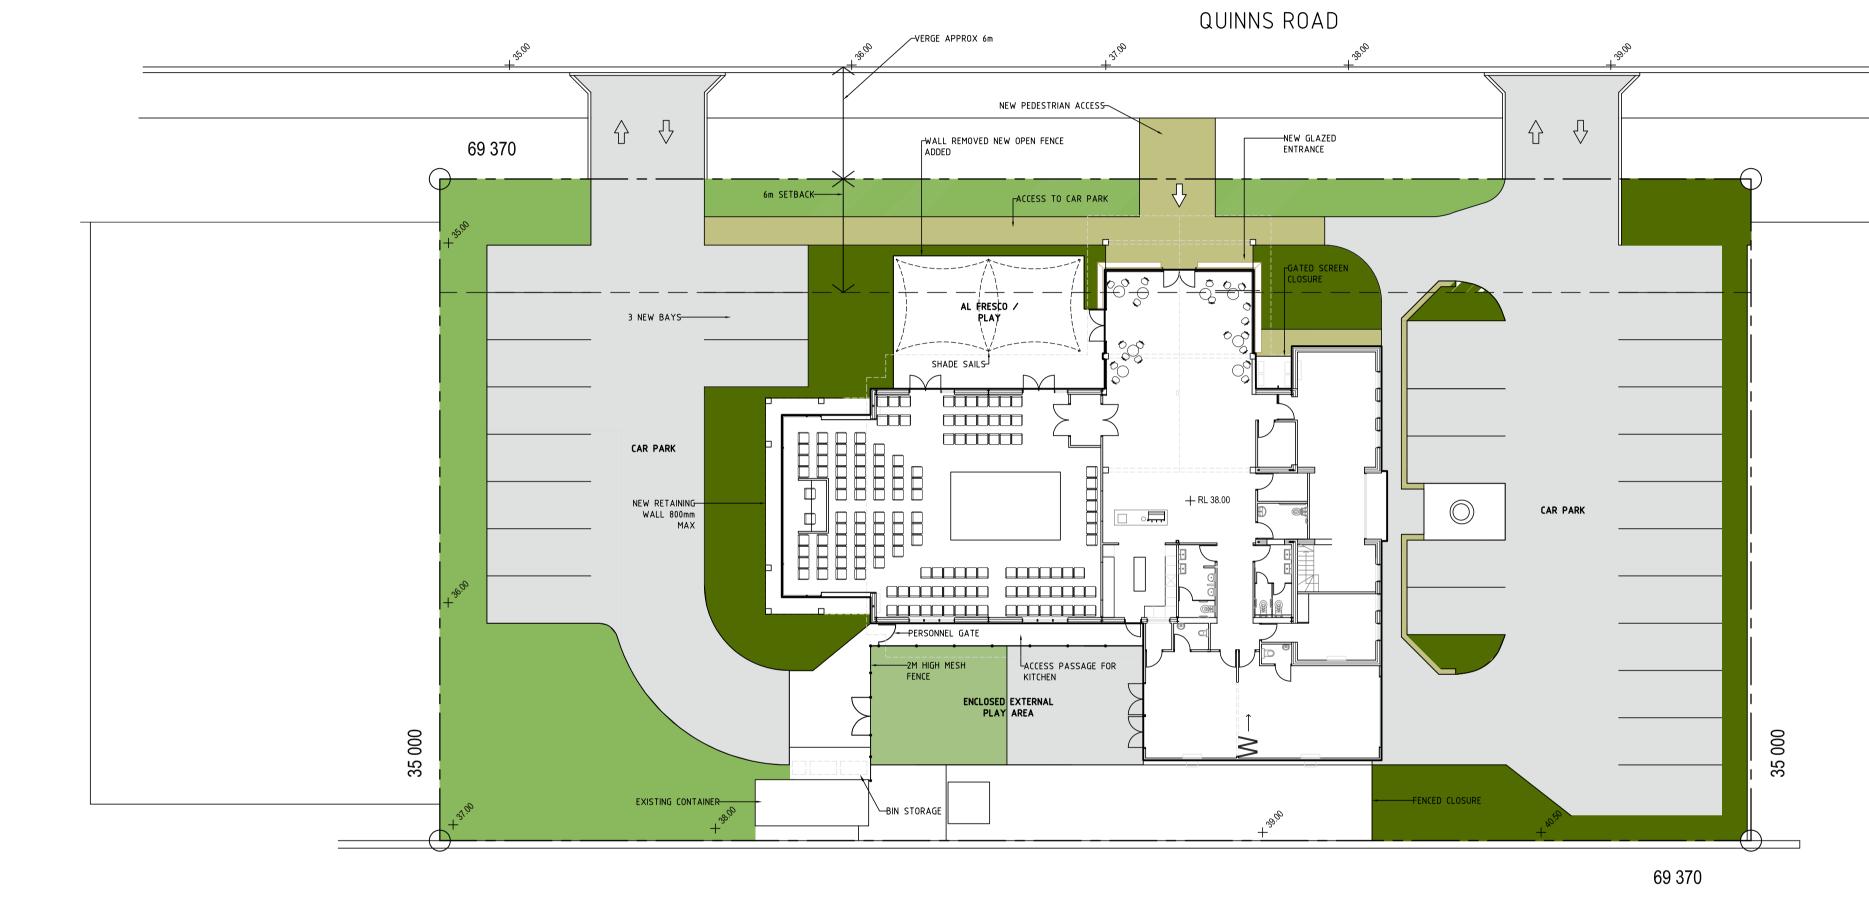

PROPOSED SITE PLAN SCALE 1:200

|                | DRAWN       | IM |            |   |             |
|----------------|-------------|----|------------|---|-------------|
| ROAD, MINDARIE | CHECKED     | IM |            |   |             |
|                | APPROVED    |    |            |   |             |
|                | SCALE       |    | DATE       |   | DRAWING No. |
|                | 1:200 @     | A1 | 06-06-2022 | 2 |             |
|                | DF PROJ No. |    |            |   |             |
|                | 22101       |    |            |   | / \. ∪ ∠    |