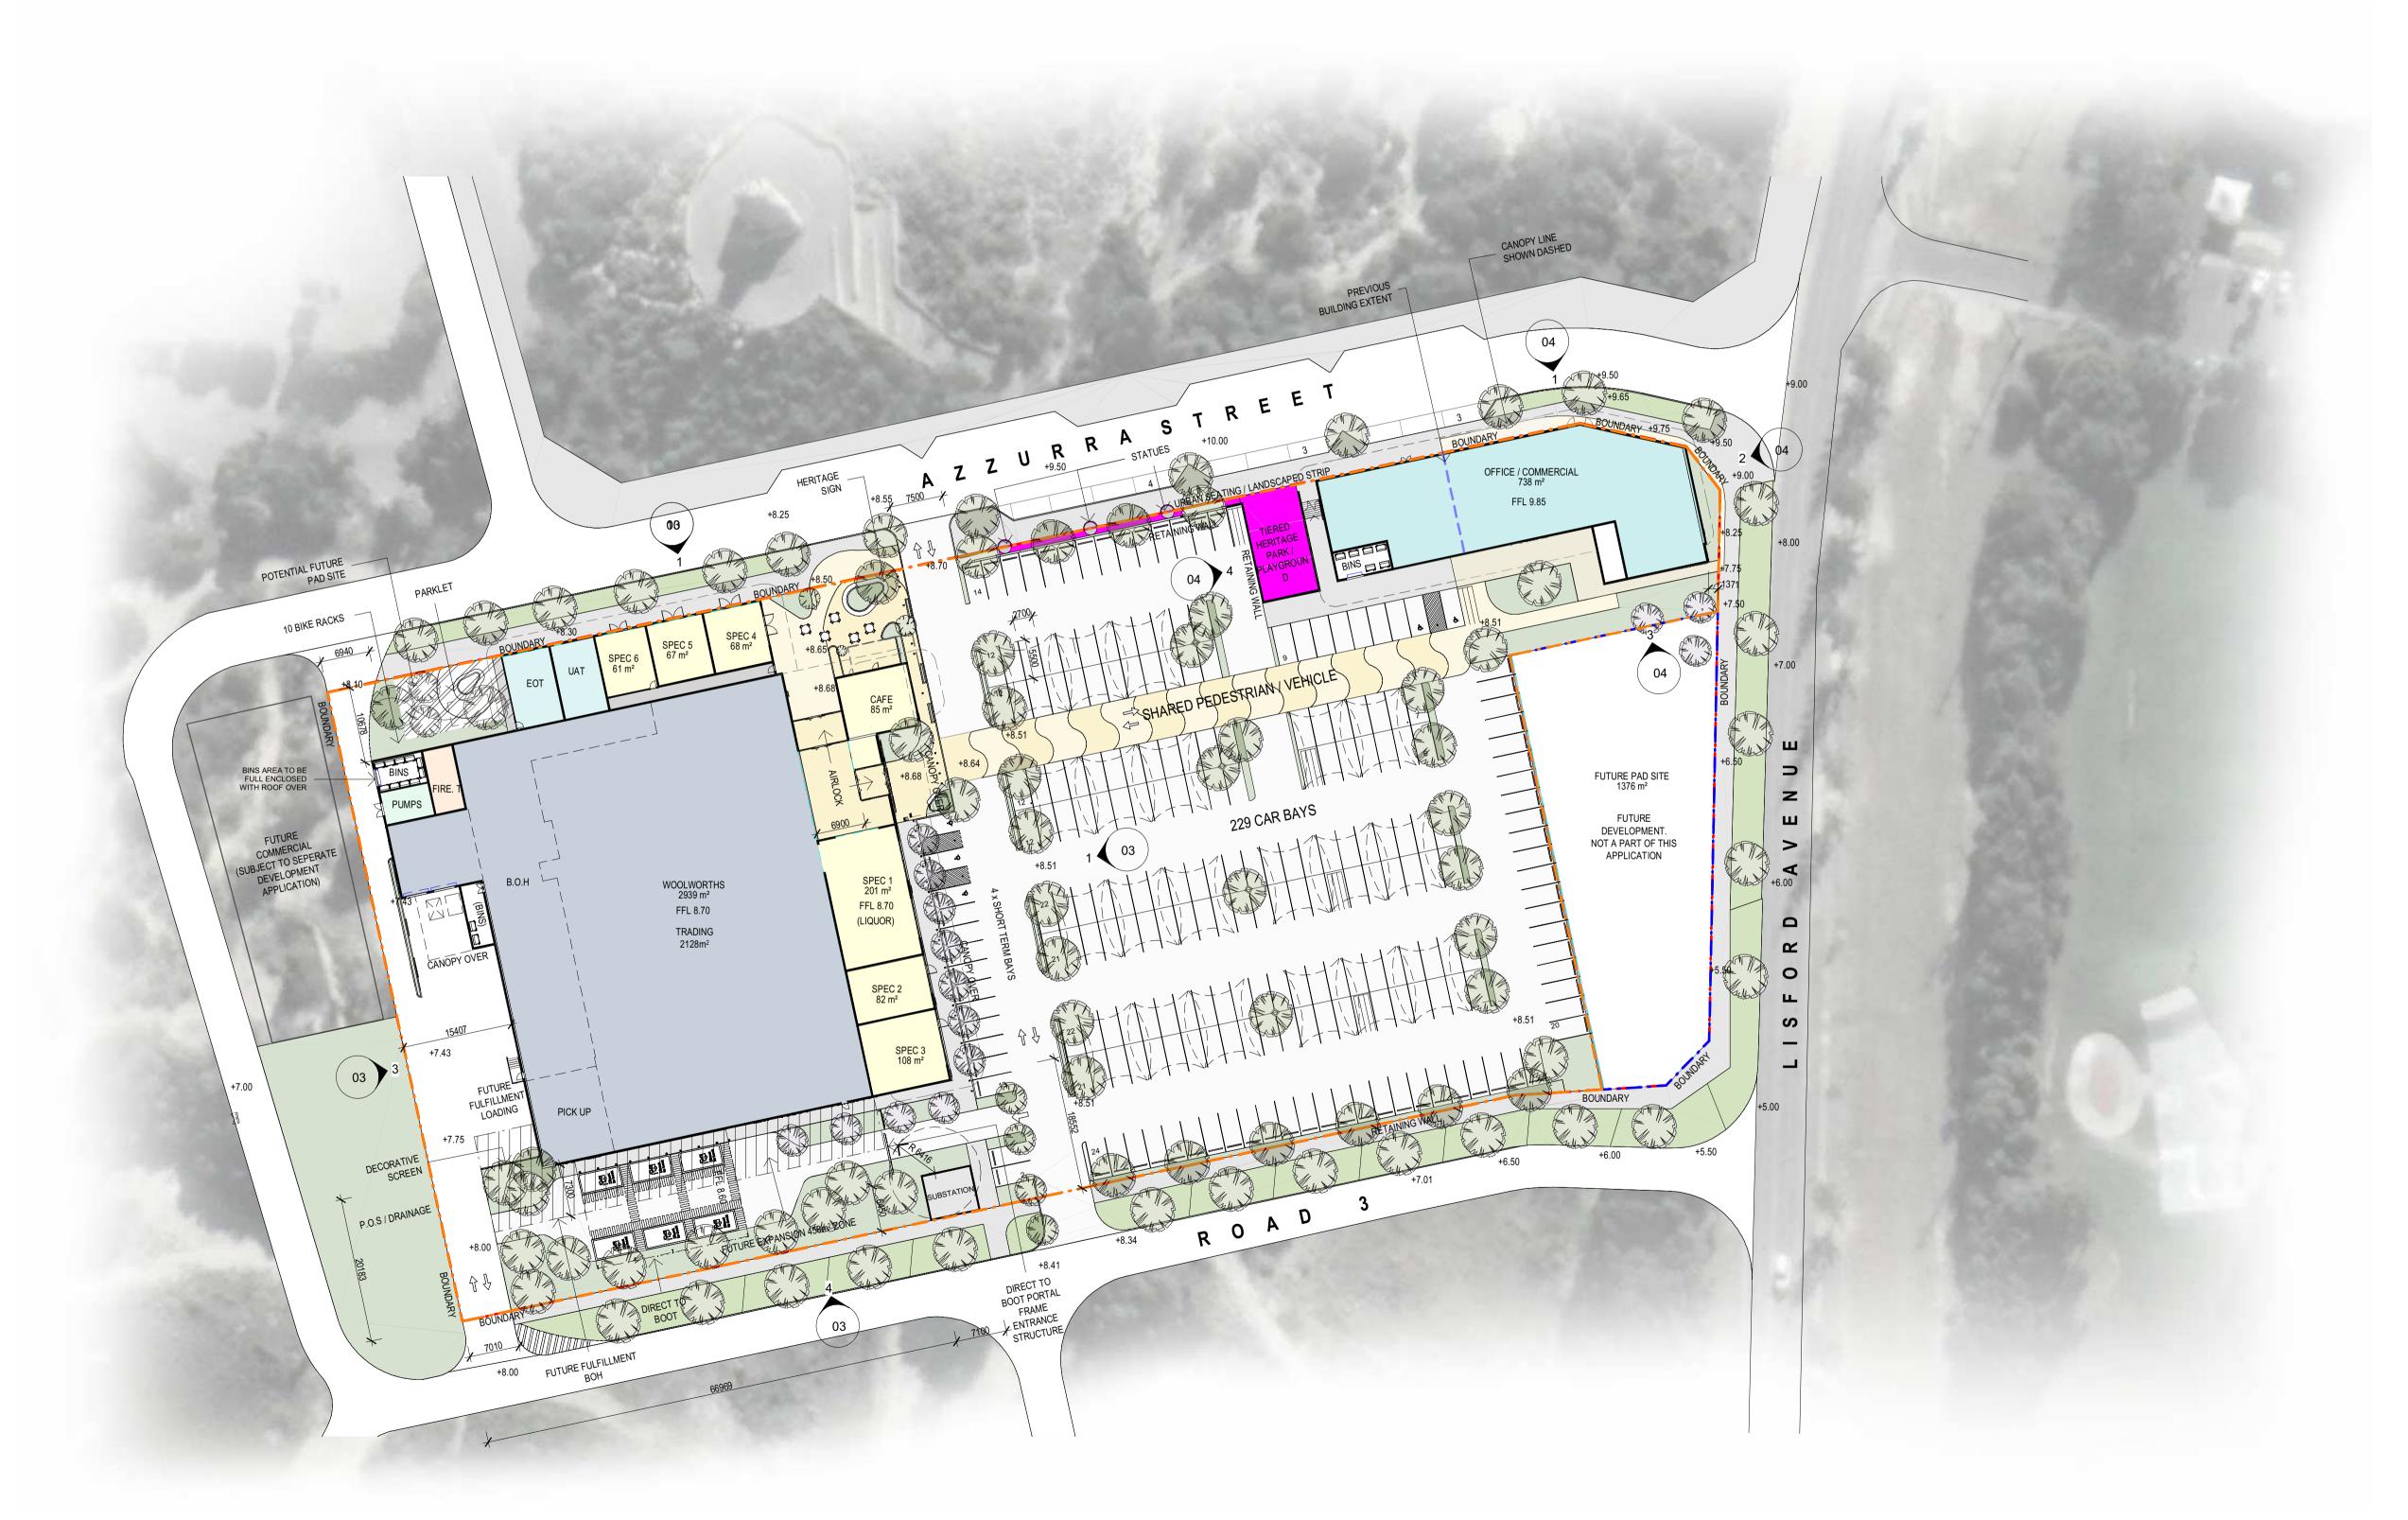

SITE PLAN 1 : 500 0 5 10 15 20 1:500

## WOOLWORTHS SITE

| TOTAL SITE AREA                                                                                                                                                                              | <b>— · —</b>    | 16929m2                                                                   |
|----------------------------------------------------------------------------------------------------------------------------------------------------------------------------------------------|-----------------|---------------------------------------------------------------------------|
| SITE AREA                                                                                                                                                                                    |                 | 15534m2                                                                   |
| WOOLWORTHS (WITH                                                                                                                                                                             | EXPANSION)      | 3600m2                                                                    |
| WOOLWORTHS (WITH                                                                                                                                                                             | IOUT EXPANSION) | 2939m2                                                                    |
| FUTURE EXPANSION<br>OFFICE MEZZANINE                                                                                                                                                         | - INCL.         | 661m2                                                                     |
| CAFE                                                                                                                                                                                         |                 | 85m2                                                                      |
| SPECIALTY 1 (LIQUOF                                                                                                                                                                          | R)              | 201m2                                                                     |
| SPECIALITY 2                                                                                                                                                                                 |                 | 82m2                                                                      |
| SPECIALITY 3                                                                                                                                                                                 |                 | 108m2                                                                     |
| SPECIALITY 4                                                                                                                                                                                 |                 | 68m2                                                                      |
| SPECIALITY 5                                                                                                                                                                                 |                 | 67m2                                                                      |
| SPECIALITY 6                                                                                                                                                                                 |                 | 61m2                                                                      |
| SPECIALITY                                                                                                                                                                                   |                 | 01112                                                                     |
| TOTAL AREA                                                                                                                                                                                   |                 | 4272m2                                                                    |
|                                                                                                                                                                                              | GLA             | •                                                                         |
| TOTAL AREA<br>PARKING REQUIRED                                                                                                                                                               |                 | 4272m2                                                                    |
| TOTAL AREA<br>PARKING REQUIRED<br>WW - 5 BAYS/100m2 C                                                                                                                                        |                 | 4272m2<br>214 BAYS                                                        |
| TOTAL AREA<br>PARKING REQUIRED<br>WW - 5 BAYS/100m2 C<br>OFFICE / COMMERICA<br>PARKING REQUIRED<br>3 BAYS/100m2 GLA                                                                          | AL.             | <b>4272m2</b><br><b>214 BAYS</b><br>738 m2                                |
| TOTAL AREA<br>PARKING REQUIRED<br>WW - 5 BAYS/100m2 C<br>OFFICE / COMMERICA<br>PARKING REQUIRED<br>3 BAYS/100m2 GLA<br>FUTURE PAD S                                                          | AL.             | 4272m2<br>214 BAYS<br>738 m2<br>23 BAYS                                   |
| TOTAL AREA<br>PARKING REQUIRED<br>WW - 5 BAYS/100m2 C<br>OFFICE / COMMERICA<br>PARKING REQUIRED<br>3 BAYS/100m2 GLA                                                                          | AL.             | <b>4272m2</b><br><b>214 BAYS</b><br>738 m2                                |
| TOTAL AREA<br>PARKING REQUIRED<br>WW - 5 BAYS/100m2 C<br>OFFICE / COMMERICA<br>PARKING REQUIRED<br>3 BAYS/100m2 GLA<br>FUTURE PAD S                                                          | SITE            | 4272m2<br>214 BAYS<br>738 m2<br>23 BAYS                                   |
| TOTAL AREA<br>PARKING REQUIRED<br>WW - 5 BAYS/100m2 C<br>OFFICE / COMMERICA<br>PARKING REQUIRED<br>3 BAYS/100m2 GLA<br>FUTURE PAD S<br>SITE AREA                                             | SITE            | 4272m2<br>214 BAYS<br>738 m2<br>23 BAYS                                   |
| TOTAL AREA<br>PARKING REQUIRED<br>WW - 5 BAYS/100m2 C<br>OFFICE / COMMERICA<br>PARKING REQUIRED<br>3 BAYS/100m2 GLA<br>FUTURE PAD S<br>SITE AREA<br>PARKING PRO                              | SITE            | 4272m2<br>214 BAYS<br>738 m2<br>23 BAYS<br>1376 m2                        |
| TOTAL AREA<br>PARKING REQUIRED<br>WW - 5 BAYS/100m2 C<br>OFFICE / COMMERICA<br>PARKING REQUIRED<br>3 BAYS/100m2 GLA<br>FUTURE PAD S<br>SITE AREA<br>PARKING PRO<br>GENERAL                   | SITE            | 4272m2<br>214 BAYS<br>738 m2<br>23 BAYS<br>1376 m2<br>229 BAYS            |
| TOTAL AREA<br>PARKING REQUIRED<br>WW - 5 BAYS/100m2 C<br>OFFICE / COMMERICA<br>PARKING REQUIRED<br>3 BAYS/100m2 GLA<br>FUTURE PAD S<br>SITE AREA<br>PARKING PRO<br>GENERAL<br>STREET PARKING | Site<br>Vided   | 4272m2<br>214 BAYS<br>738 m2<br>23 BAYS<br>1376 m2<br>229 BAYS<br>10 BAYS |

TOTAL PARKING PROVIDED

245 BAYS

FABCOT PTY LTD

## SITE PLAN

4 - SOUTH ELEVATION

2 - NORTH ELEVATION

1 - EAST ELEVATION

SUBSTATION SHOWN DASHED FOR CLARITY

FABCOT PTY LTD