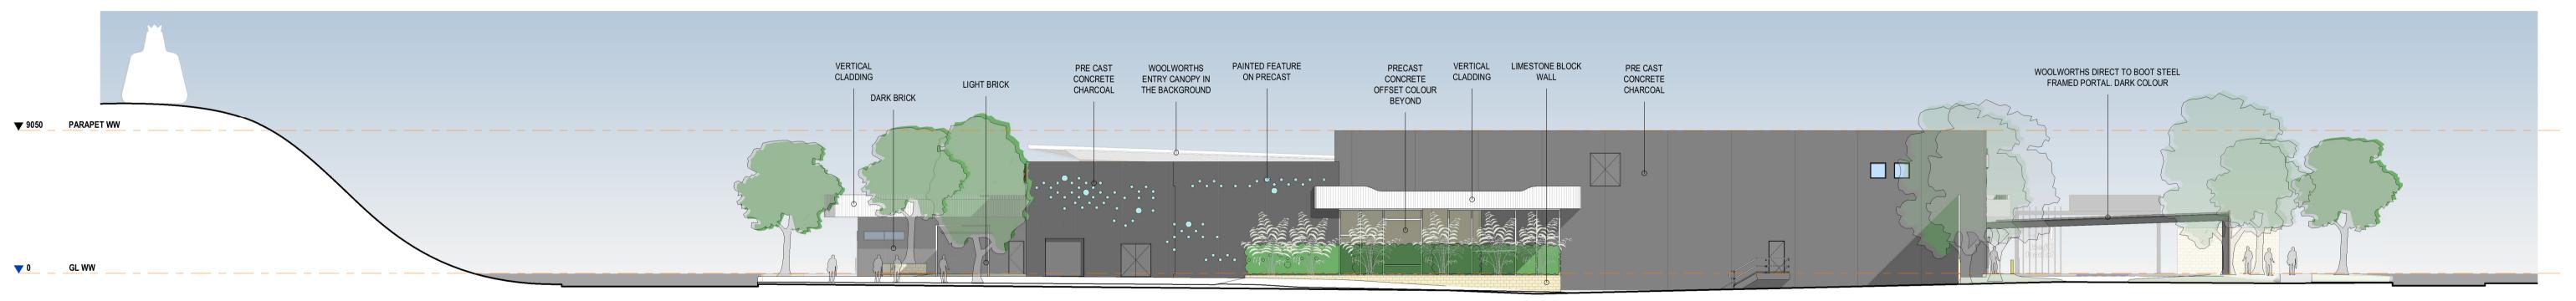

1 - RETAIL / COMMERCIAL - NORTH 1 : 200

2 - RETAIL / COMMERCIAL - EAST 1 : 200

4 - RETAIL / COMMERCIAL - WEST 1 : 200

## ELEVATIONS RETAIL

| Scale   | 1 : 200  |               |          |
|---------|----------|---------------|----------|
| Drawn   | BFG      | Checked MJ    |          |
| Date    | 12/10/22 |               |          |
| Job No. | 2020050  |               |          |
| Dwg No. | 3353 04  | Rev: <b>H</b> | A1 SHEET |