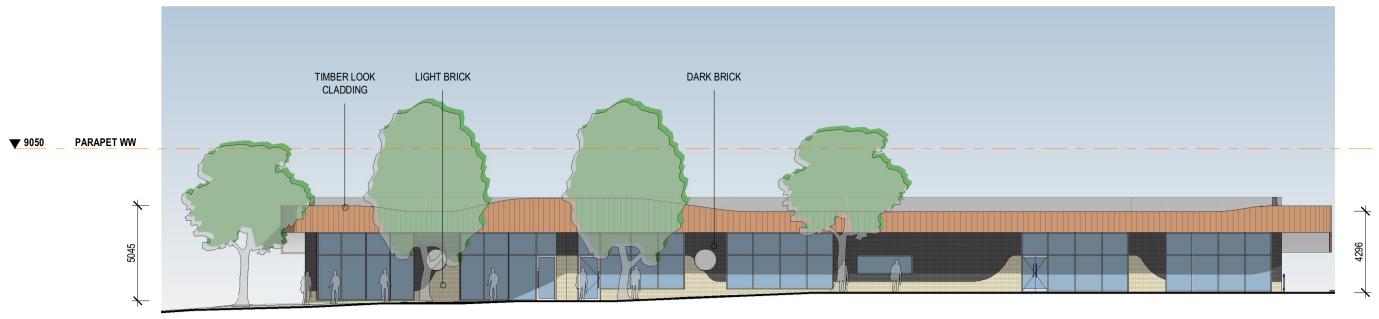

1 - RETAIL / COMMERCIAL - NORTH 1 : 200

2 - RETAIL / COMMERCIAL - EAST 1 : 200

4 - RETAIL / COMMERCIAL - WEST 1 : 200

## ELEVATIONS RETAIL

| Scale   | 1 : 200  |               |          |
|---------|----------|---------------|----------|
| Drawn   | BFG      | Checked MJ    |          |
| Date    | 12/10/22 |               |          |
| Job No. | 2020050  |               |          |
| Dwg No. | 3353 04  | Rev: <b>H</b> | A1 SHEET |