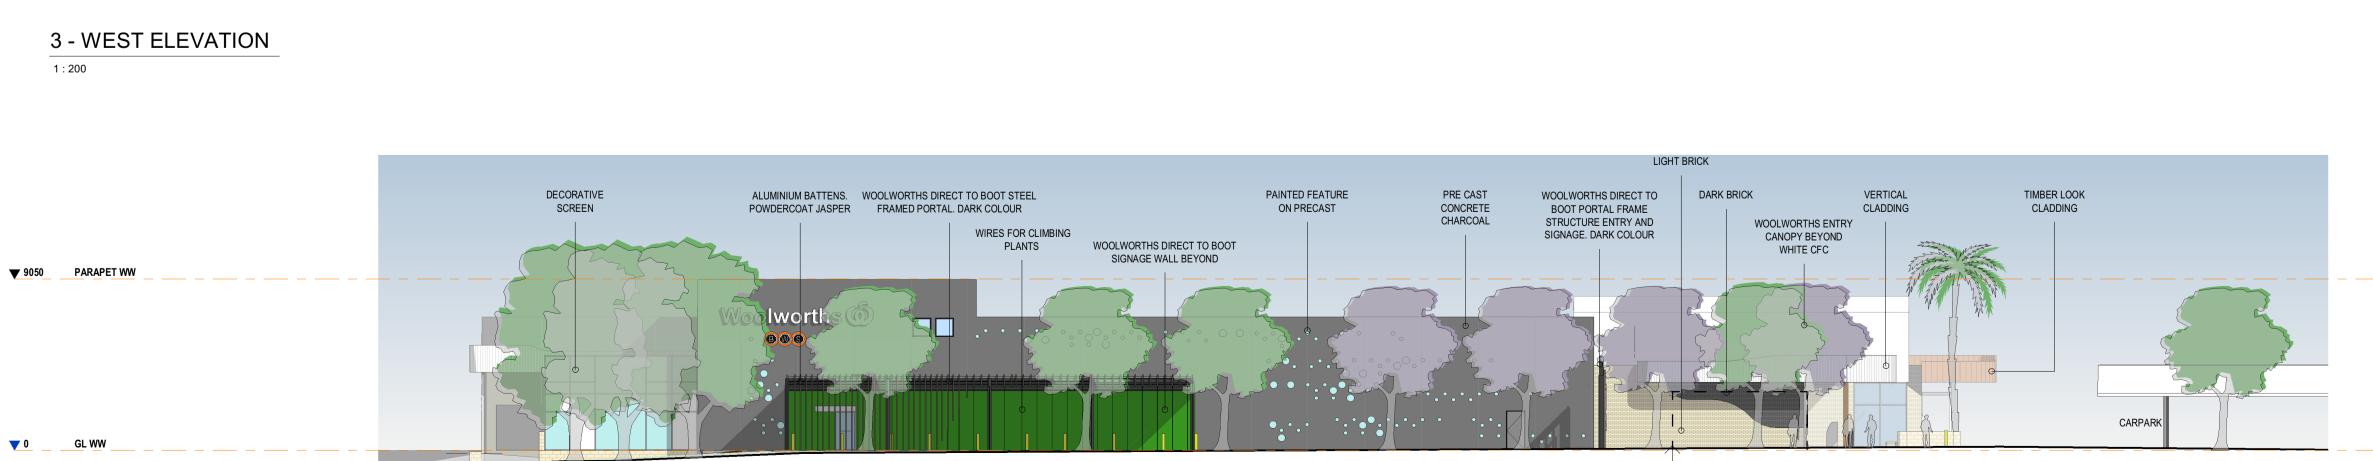

1 - RETAIL / COMMERCIAL - NORTH 1 : 200

2 - RETAIL / COMMERCIAL - EAST 1 : 200

4 - RETAIL / COMMERCIAL - WEST 1 : 200

## ELEVATIONS RETAIL

| Scale   | 1 : 200  |               |          |
|---------|----------|---------------|----------|
| Drawn   | BFG      | Checked MJ    |          |
| Date    | 12/10/22 |               |          |
| Job No. | 2020050  |               |          |
| Dwg No. | 3353 04  | Rev: <b>H</b> | A1 SHEET |