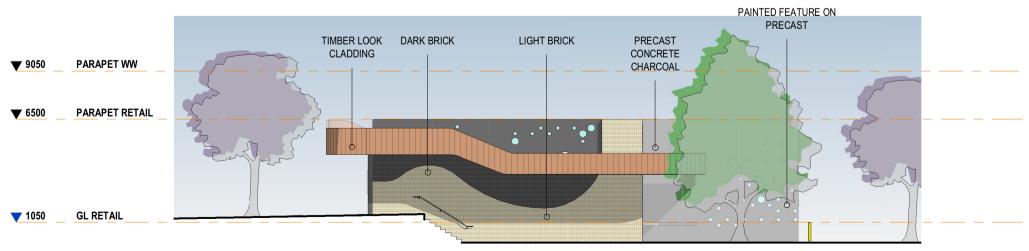

1 - RETAIL / COMMERCIAL - NORTH 1 : 200

2 - RETAIL / COMMERCIAL - EAST 1 : 200

4 - RETAIL / COMMERCIAL - WEST 1 : 200