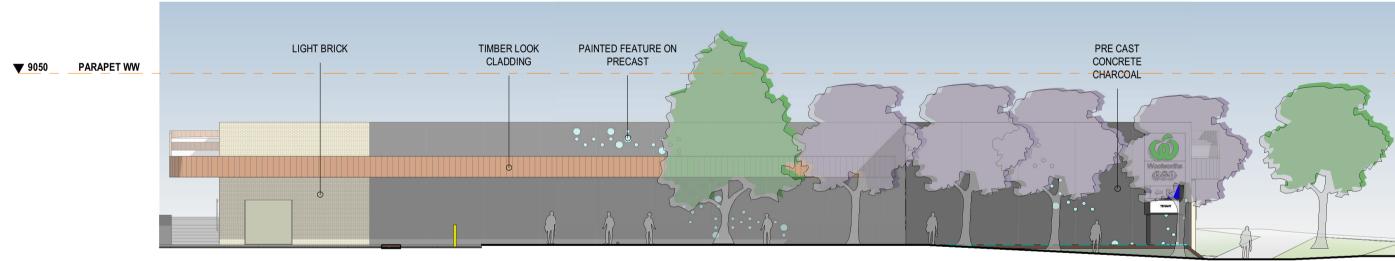

1 - RETAIL / COMMERCIAL - NORTH 1 : 200

2 - RETAIL / COMMERCIAL - EAST 1 : 200

4 - RETAIL / COMMERCIAL - WEST 1 : 200