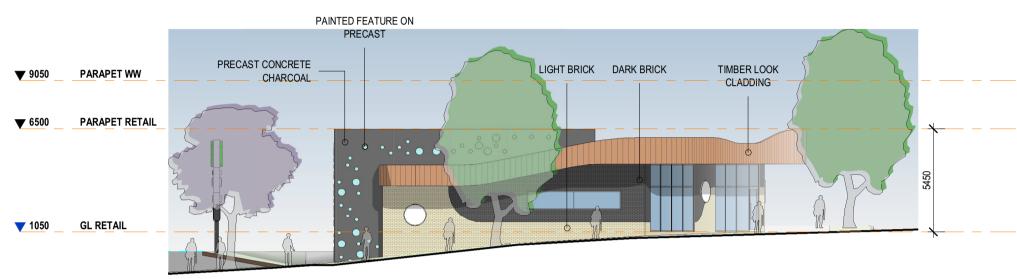

1 - RETAIL / COMMERCIAL - NORTH 1 : 200

2 - RETAIL / COMMERCIAL - EAST 1 : 200

4 - RETAIL / COMMERCIAL - WEST 1 : 200