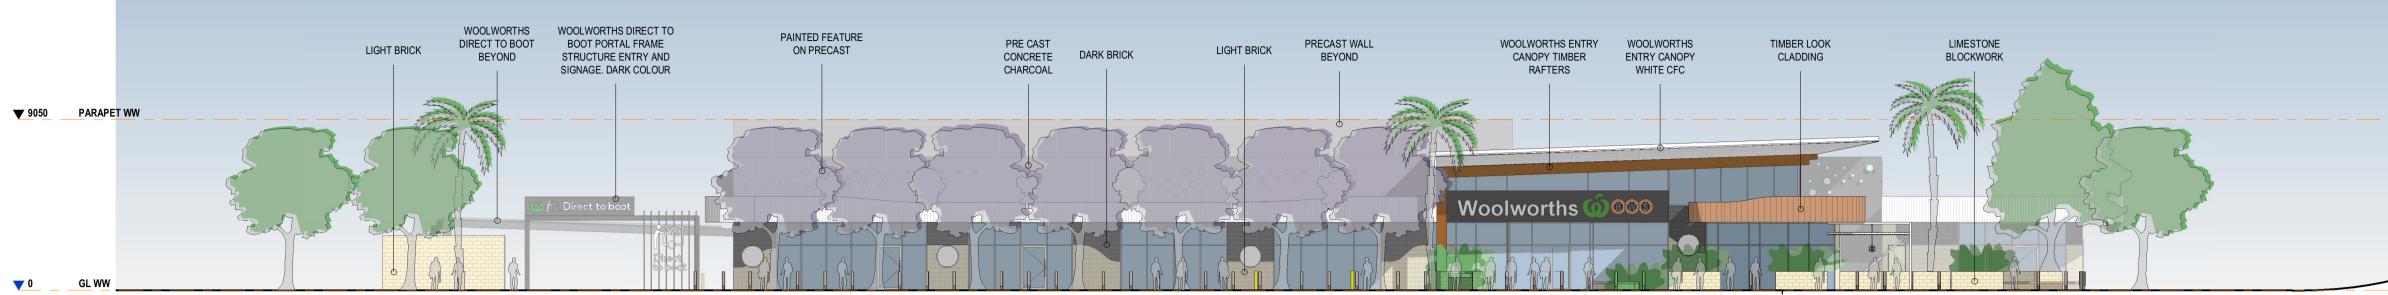

## SITE PLAN

4 - SOUTH ELEVATION

2 - NORTH ELEVATION

1 - EAST ELEVATION

SUBSTATION SHOWN DASHED FOR CLARITY

FABCOT PTY LTD

#### ELEVATIONS

| Scale   | 1 : 200  |            |          |
|---------|----------|------------|----------|
| Drawn   | BFG      | Checked MJ |          |
| Date    | 12/10/22 |            |          |
| Job No. | 2020050  |            |          |
| Dwg No. | 3353 03  | Rev: L     | A1 SHEET |