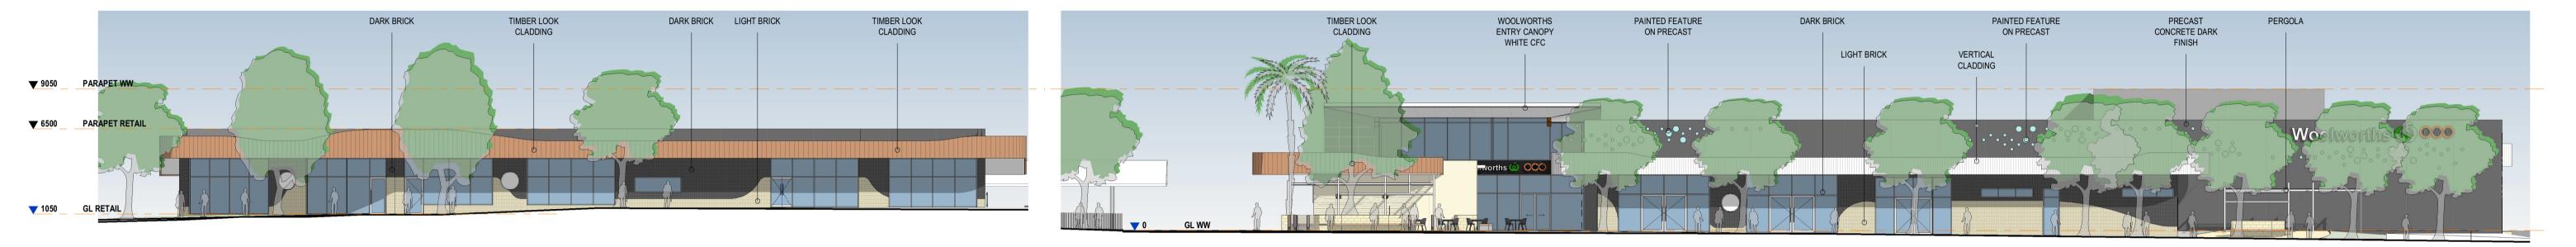

1 - RETAIL / COMMERCIAL - NORTH 1 : 200

2 - RETAIL / COMMERCIAL - EAST 1 : 200

4 - RETAIL / COMMERCIAL - WEST 1 : 200

## ELEVATIONS RETAIL

| Scale   | 1 : 200  |               |          |
|---------|----------|---------------|----------|
| Drawn   | BFG      | Checked MJ    |          |
| Date    | 12/10/22 |               |          |
| Job No. | 2020050  |               |          |
| Dwg No. | 3353 04  | Rev: <b>H</b> | A1 SHEET |