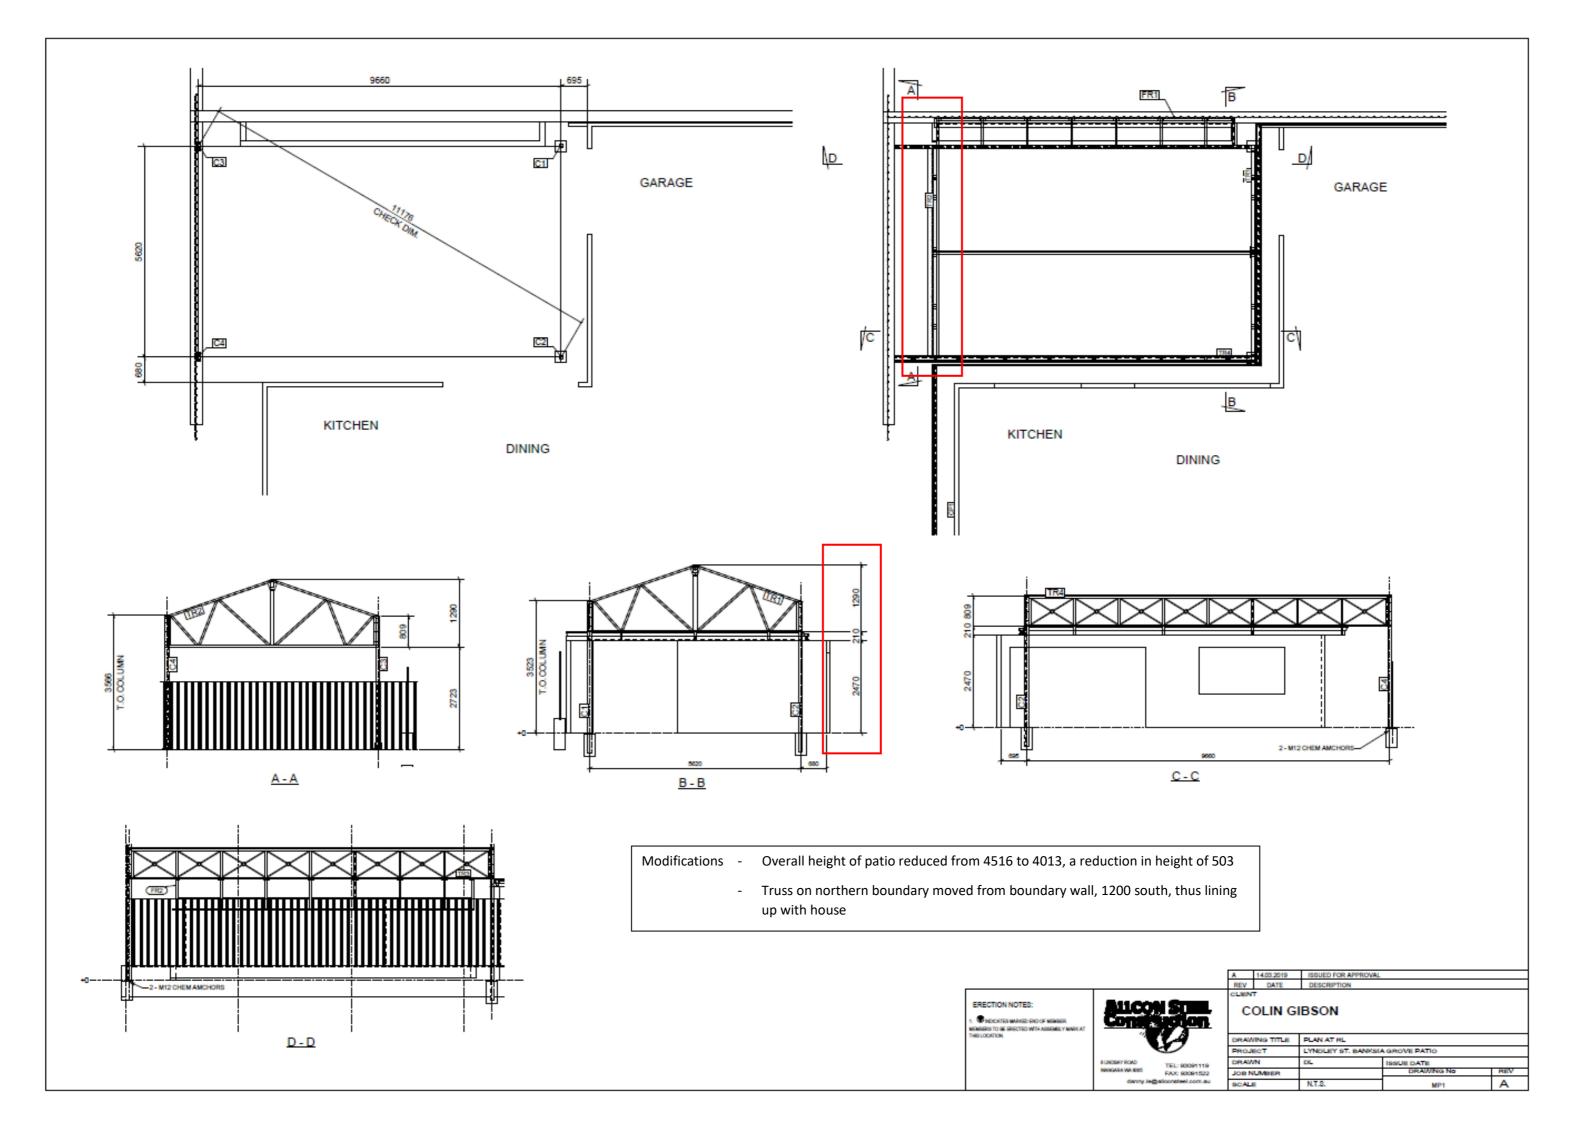

## DRAWING TITLE PLAN AT RL LYNDLEY ST. BANKSIA GROVE PATIO PROJECT DL DRAWN DRAWING No JOB NUMBER N.T.S. SCALE MP3

REV

С

## ISSUED FOR APPROVAL 06.02.2020 20.02.2020 ISSUED FOR APPROVAL PATIO SIZE REDUCED FOR APPROVAL 10.06.2020 REV DATE DESCRIPTION CLIENT **COLIN GIBSON** ISSUE DATE 05.02.2020

|     | A 14.03.2019 ISSUED FOR APPROVAL   REV DATE DESCRIPTION |
|-----|---------------------------------------------------------|
|     | CLIENT                                                  |
| on. | COLIN GIBSON                                            |
|     |                                                         |