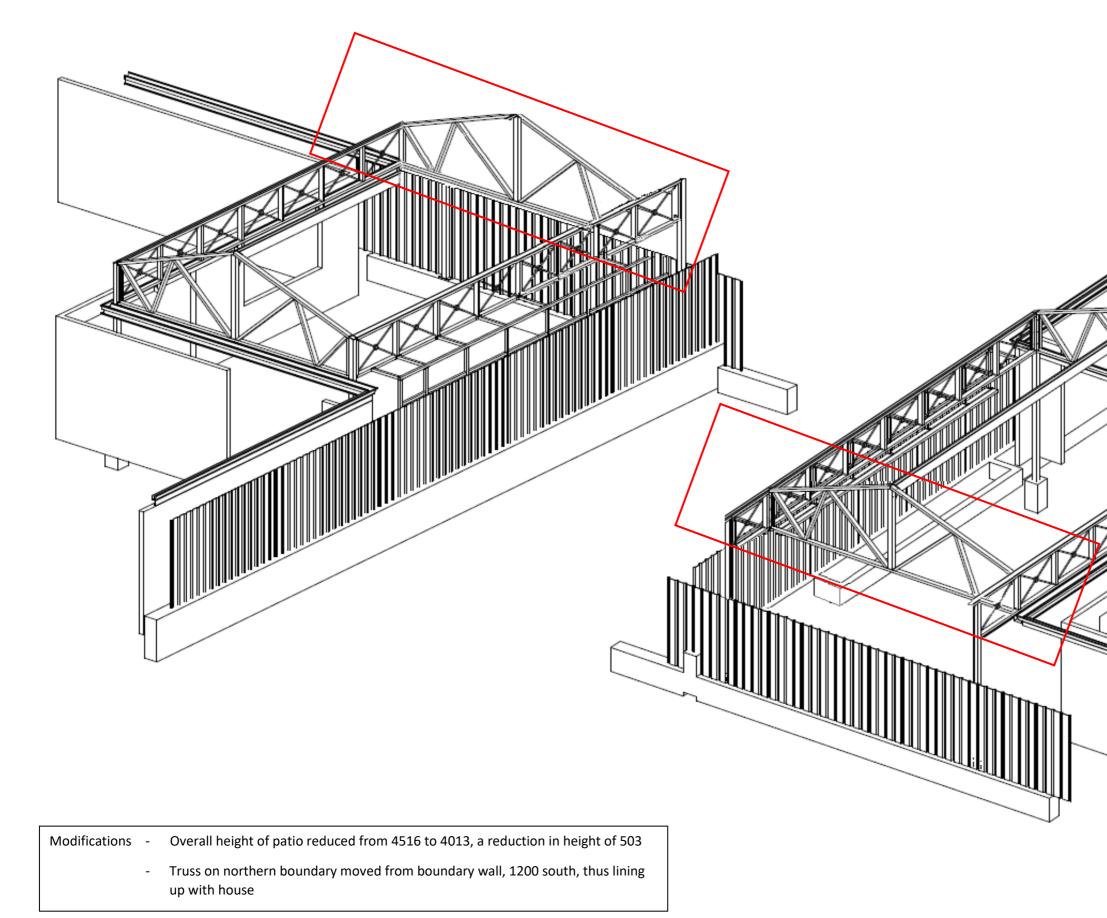

| - | 1             |                                 |            |     |  |
|---|---------------|---------------------------------|------------|-----|--|
|   | DRAWING TITLE | ao - VIEW                       |            |     |  |
|   | PROJECT       | LYNDLEY ST. BANKSIA GROVE PATIO |            |     |  |
|   | DRAWN         | DL                              | ISSUE DATE |     |  |
|   | JOB NUMBER    |                                 | DRAWING No | REV |  |
|   | SCALE         | N.T.S.                          | MP2        | A   |  |
|   |               |                                 |            |     |  |