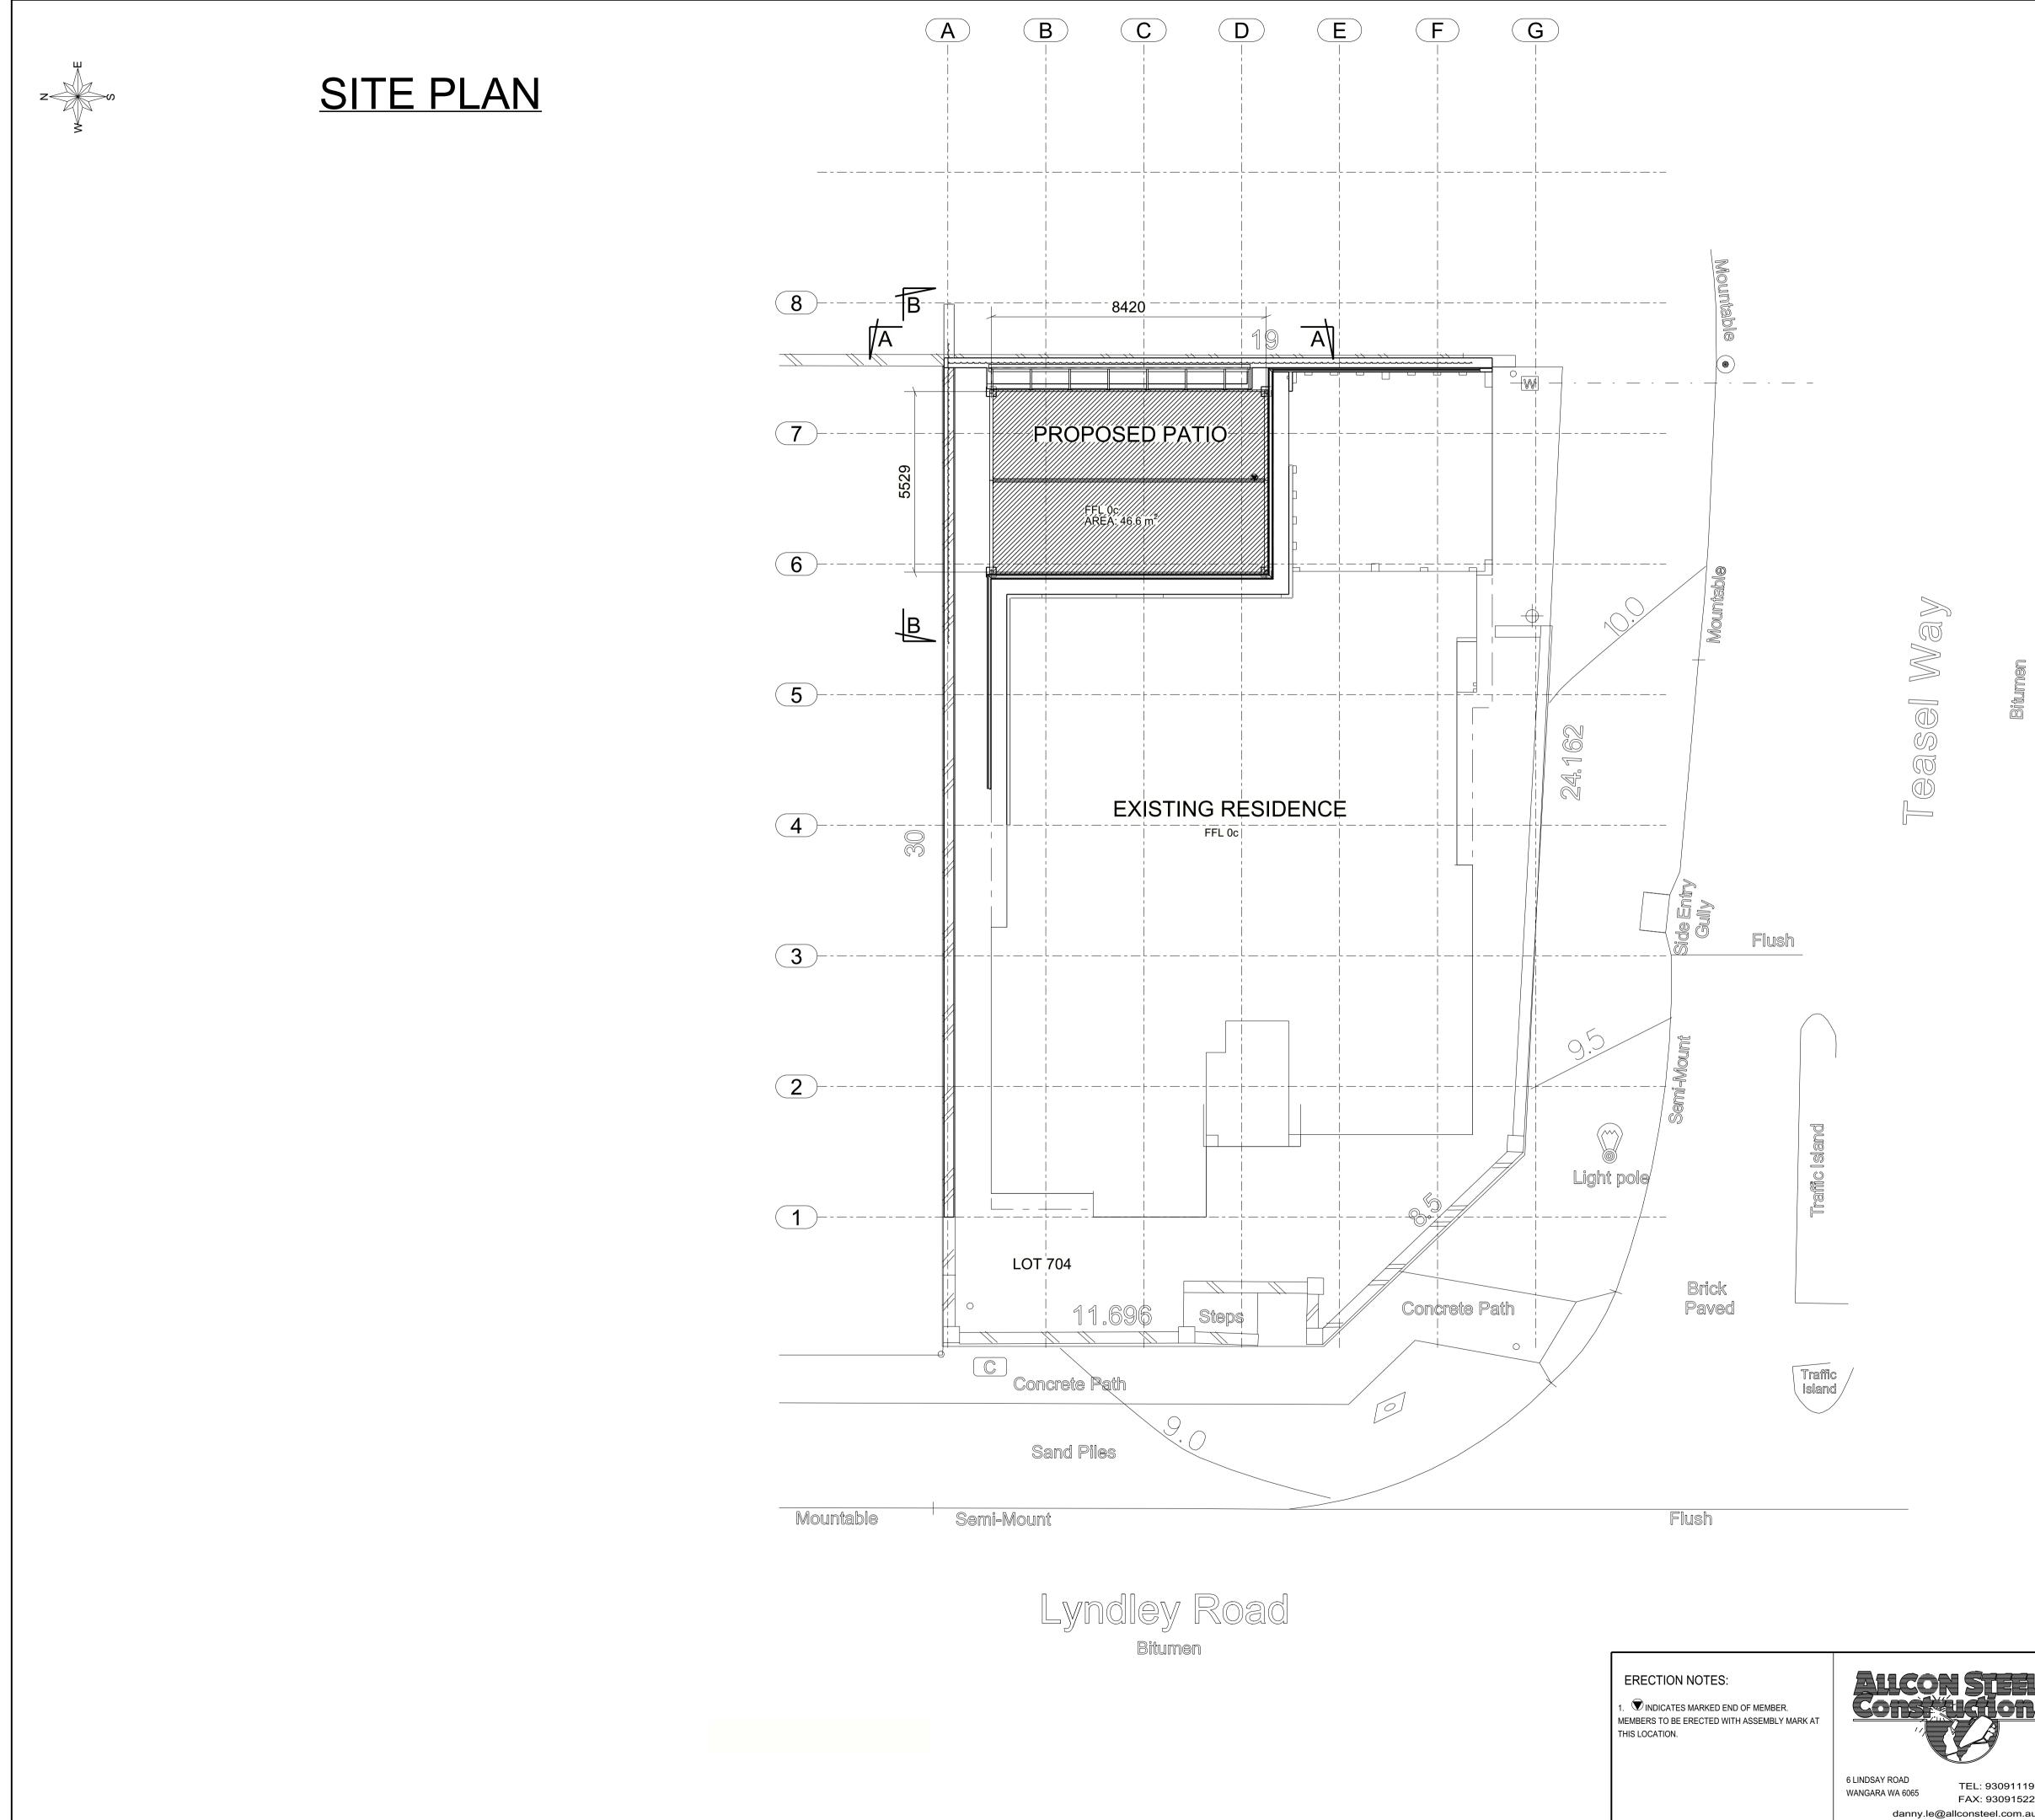

## DRAWING TITLE PLAN AT RL LYNDLEY ST. BANKSIA GROVE PATIO PROJECT DL DRAWN DRAWING No JOB NUMBER N.T.S. SCALE MP3

REV

С

## ISSUED FOR APPROVAL 06.02.2020 20.02.2020 ISSUED FOR APPROVAL PATIO SIZE REDUCED FOR APPROVAL 10.06.2020 REV DATE DESCRIPTION CLIENT **COLIN GIBSON** ISSUE DATE 05.02.2020

|     | A 14.03.2019 ISSUED FOR APPROVAL   REV DATE DESCRIPTION |
|-----|---------------------------------------------------------|
|     | CLIENT                                                  |
| on. | COLIN GIBSON                                            |
|     |                                                         |