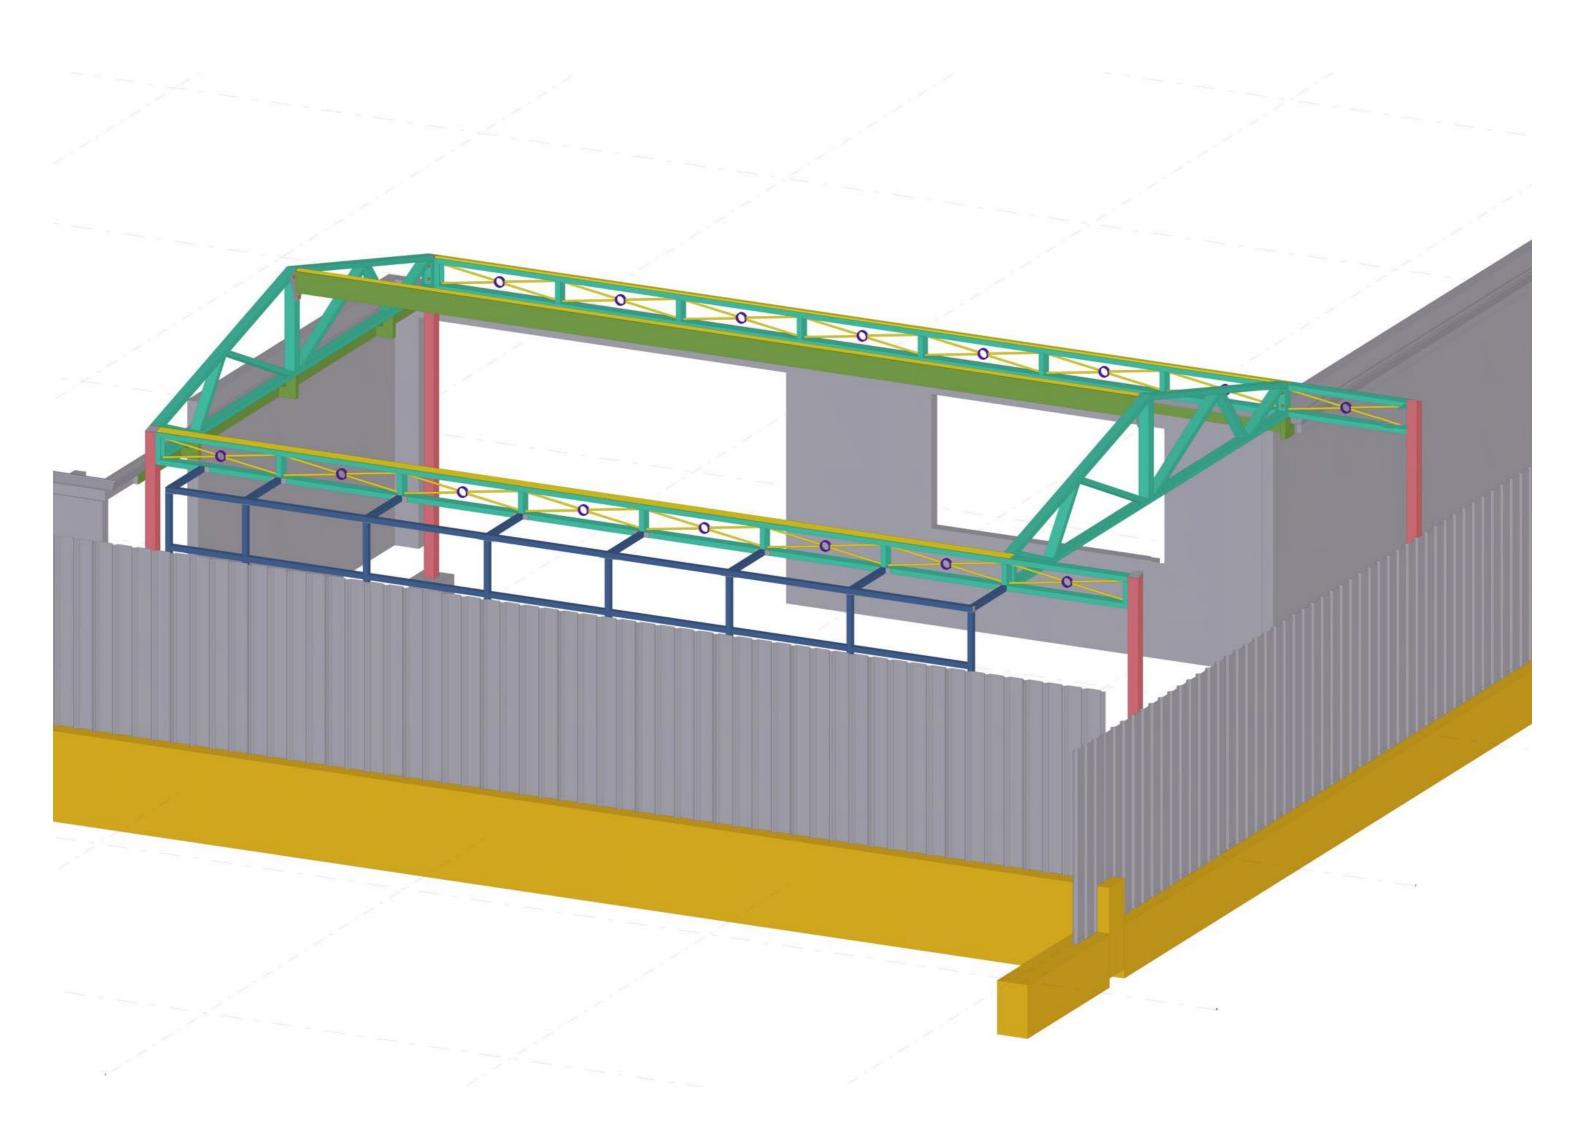

| - | 1             |                                 |            |     |  |
|---|---------------|---------------------------------|------------|-----|--|
|   | DRAWING TITLE | ao - VIEW                       |            |     |  |
|   | PROJECT       | LYNDLEY ST. BANKSIA GROVE PATIO |            |     |  |
|   | DRAWN         | DL                              | ISSUE DATE |     |  |
|   | JOB NUMBER    |                                 | DRAWING No | REV |  |
|   | SCALE         | N.T.S.                          | MP2        | A   |  |
|   |               |                                 |            |     |  |