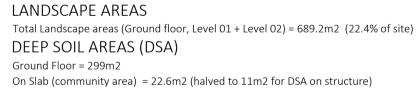

## PLANTING

SELECTED ARTIFICIAL TURF

Total = 310m2 (10% of site) CANOPY COVER Proposed Medium Trees (6m canopy) x 3 = 85m2

Proposed Medium/Small Trees (5m canopy) x 11 = 215.8m2 Proposed Small Trees (4m canopy) x 2 = 25m2 Total Canopy Cover = 325.8m2 (10.5% of site)