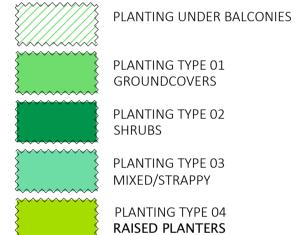

## PLANTING

SELECTED ARTIFICIAL TURF

Total = 310m2 (10% of site) CANOPY COVER Proposed Medium Trees (6m canopy) x 3 = 85m2

Proposed Medium/Small Trees (5m canopy) x 11 = 215.8m2 Proposed Small Trees (4m canopy) x 2 = 25m2 Total Canopy Cover = 325.8m2 (10.5% of site)