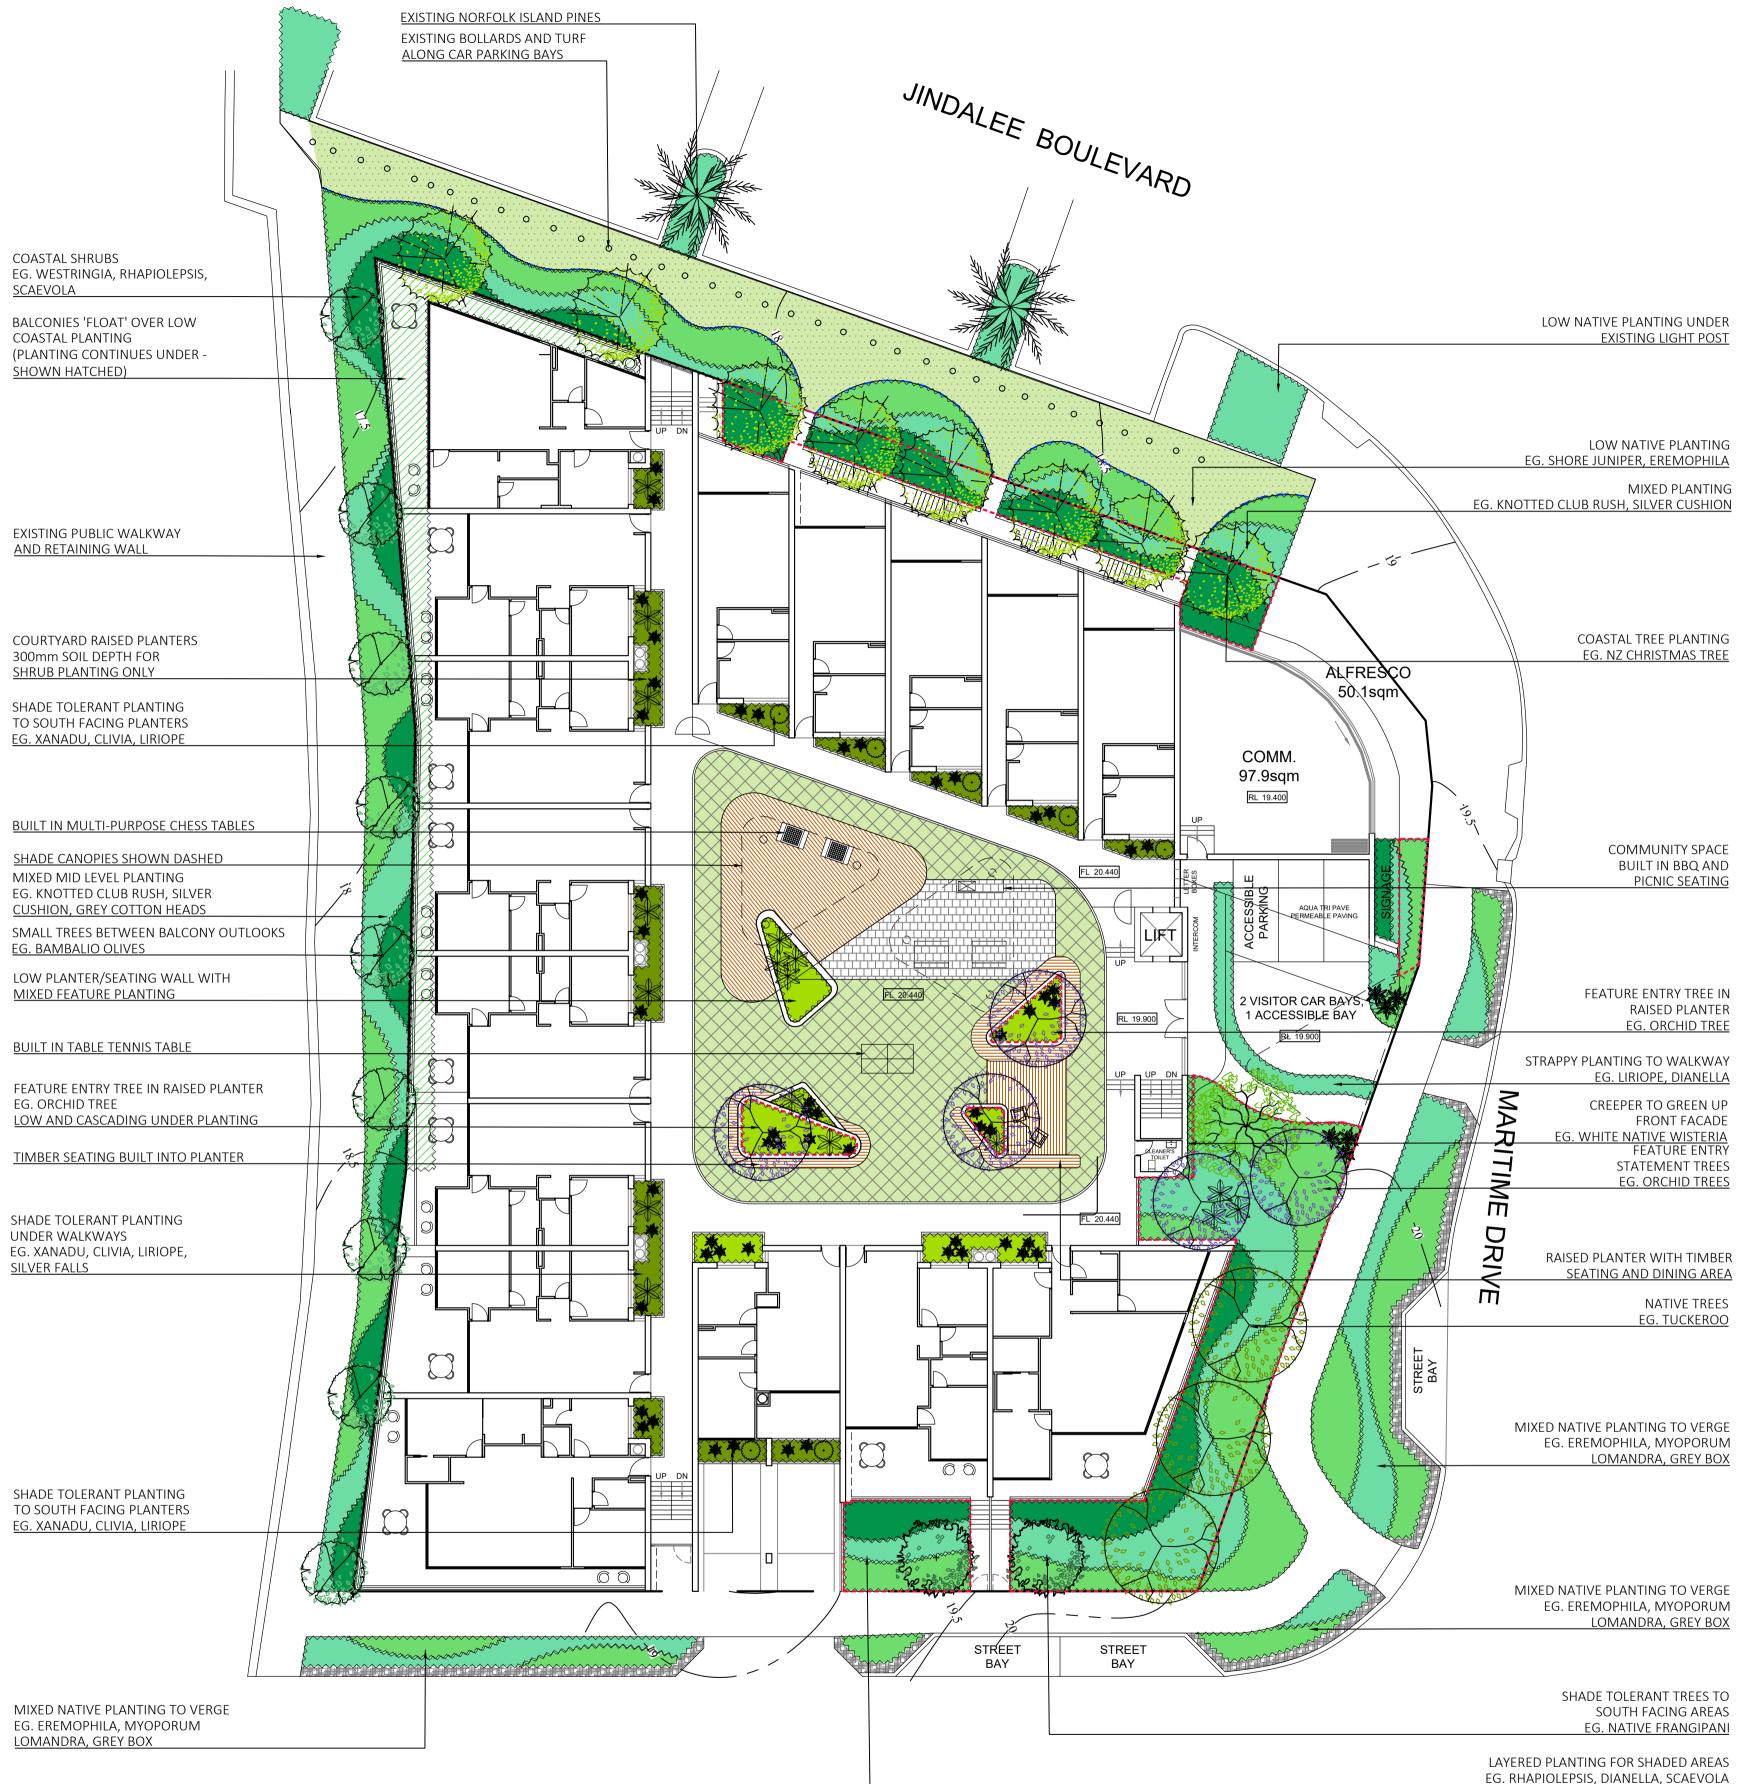

## PLANTING IMAGES

JINDALEE DEVELOPMENT LANDSCAPE CONCEPT PLAN - GROUND FLOOR

**DEVELOPMENT APPROVAL** 

**PAGE 101** 

**REV B** 

SCALE 1:200 @A1

Innaloo WA 6018

mob: 0450 965 569

## PLANTING

SELECTED ARTIFICIAL TURF

Total = 310m2 (10% of site) CANOPY COVER Proposed Medium Trees (6m canopy) x 3 = 85m2

Proposed Medium/Small Trees (5m canopy) x 11 = 215.8m2 Proposed Small Trees (4m canopy) x 2 = 25m2 Total Canopy Cover = 325.8m2 (10.5% of site)

**REFER PAGE 102 FOR PLANTING NOTES** 