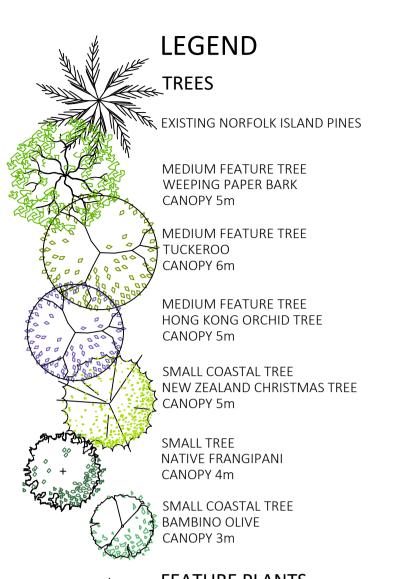

## PLANTING PALETTE

| Symbol          | Species                            | Common Name                | Quantities | Size   |
|-----------------|------------------------------------|----------------------------|------------|--------|
| Trees:          |                                    |                            |            |        |
| AGOfle          | Agonis flexuosa                    | Weeping Peppermint         | As shown   | 100L   |
| BANint          | Banksia integrifolia               | Coastal Banksia            | As shown   | 100L   |
| BAUbla          | Bauhinia blakeana                  | Hong King Orchid Tree      | As shown   | 100L   |
| EUCtod          | Eucalyptus todtiana                | Coastal Blackbutt          | As shown   | 100L   |
| EUCuti          | Eucalyptus utilis                  | Coastal Mort               | As shown   | 100L   |
| FRAgri          | Fraxinus griffithi                 | Evergreen Ash              | As shown   | 100L   |
| HAKlau          | Hakea laurina                      | Pin Cushion Hakea          | As shown   | 100L   |
| HYMfla          | Hymenosporum flavum                | Native Frangipani          | As shown   | 100L   |
| M ELleu         | Melaleuca leucadendra              | Weeping Paper Bark         | As shown   | 100L   |
| METtho          | Metrosideros thom asii             | New Zealand Christmas Tree | As shown   | 100L   |
| OLEeur          | Olea europaea                      | Bambalina Olive            | As shown   | 100L   |
|                 |                                    |                            |            |        |
| Shrubs and Grou |                                    |                            |            |        |
| CARaus          | Carpobrotus 'Aussie Rambler'       | Pig Face                   |            |        |
| CAScou          | Casuarina glauca 'Cousin It'       | Cousin It                  | 3/m2       | 140m m |
| CLImin          | Clivia miniata                     | Bush Lily                  | 3/m2       | 140m m |
| CONcan          | Conostylis candicans               | Grey Cotton Heads          | 3/m2       | 140m m |
| DIAeme          | Dianella tasmanica 'Emerald Arch'  | Emerald Arch               | 3/m2       | 140m m |
| DIAbla          | Dianella tasmanica 'Blaze'         | Blaze                      | 3/m2       | 140m m |
| DICsil          | Dichondra 'Silver Falls'           | Silver Falls               | 3/m2       | 140m m |
| GAZtom          | Gazania tomentosa                  | Silver Leaf Gazania        | 3/m2       | 140m m |
| EREblu          | Eremophila 'Blue Horizon'          | Blue Horizon               | 3/m2       | 140m m |
| FlCnod          | Ficinia nodosa                     | Knotty Club Rush           | 3/m2       | 140m m |
| HARwhi          | Hardenbergia violaceae 'White Out' | White Native Wisteria      | 3/m2       | 140m m |
| IJN∞n           | Junierus conferta                  | Shore Juniper              | 3/m2       | 140m m |
| LEUbro          | Leucophyta brownii                 | Silver Cushion Bush        | 3/m2       | 140m m |
| LIMper          | Limonium perezii                   | Sea Lavender               | 3/m2       | 140m m |
| LIRjus          | Liriope muscari 'Just Right'       | Just Right'                | 3/m2       | 140m m |
| LOM sea         | Lomandra 'Seascape'                | Seascape                   | 3/m2       | 140m m |
| LOMtan          | Lomandra 'Tanika'                  | Tanika                     | 3/m2       | 140m m |
| PITmis          | Pittosporum tobira 'Miss Muffet'   | Miss Muffet                | 3/m2       | 200m m |
| MELlit          | Melaleuca 'Little Nessie'          | Dwarf Honey Myrtle         | 3/m2       | 200m m |
| MYOpar          | Myoporum parvifolium 'Yareena'     | Yareena                    | 3/m2       | 140m m |
| OLEaxi          | Olearia axillaris 'Little Smokey'  | Little Smokey              | 3/m2       | 140m m |
| PHIaxn          | Philodendron xanadu                | Xanadu                     | 3/m2       | 200m m |
| POAlab          | Poa labillardierei                 | Tussock Grass              | 3/m2       | 140m m |
| RHAspi          | Rhagodia spinescens                | Spiny Saltbush             | 3/m2       | 140m m |
| RHAori          | Rhapiolepsis 'Oriental Pearl'      | Dwarf Indian Hawthorn      | 3/m2       | 200m m |
| ROScre          | Rosmarinus prostrate               | Creeping Rosemary          | 3/m2       | 140m m |
| SANtri          | Sansevieria trifasciata laurentii  | Mother-in-law's Tongue     | 3/m2       | 200m m |
| SCAcra          | Scaevola crassifolia               | Thick-leaved Scaevola      | 3/m2       | 140m m |
| SCAhum          | Scaevola humilis 'Purple Fusion'   | Fan Flower                 | 3/m2       | 140m m |
| WESaus          | Westringia 'Aussie Box'            | Aussie Box                 | 3/m2       | 140m m |
| WESgre          | Westringia 'Grey Box'              | Grey Box                   | 3/m2       | 140m m |
| F4 5' 1         |                                    |                            |            |        |
| Feature Plants: | A                                  | F 4-9                      | A - OI-    | 401    |
| AGAatt          | Agave attenuata                    | Foxtail                    | As Shown   | 12L    |
| ALOtop          | Aloe hybrid                        | Topaz                      | As Shown   | 12L    |
| STRreg          | Strelitzia reginea                 | Bird of Paradise           | As Shown   | 12L    |
| ZAMfur          | Zamia furfuracea                   | Cardboard Palm             | As Shown   | 12L    |