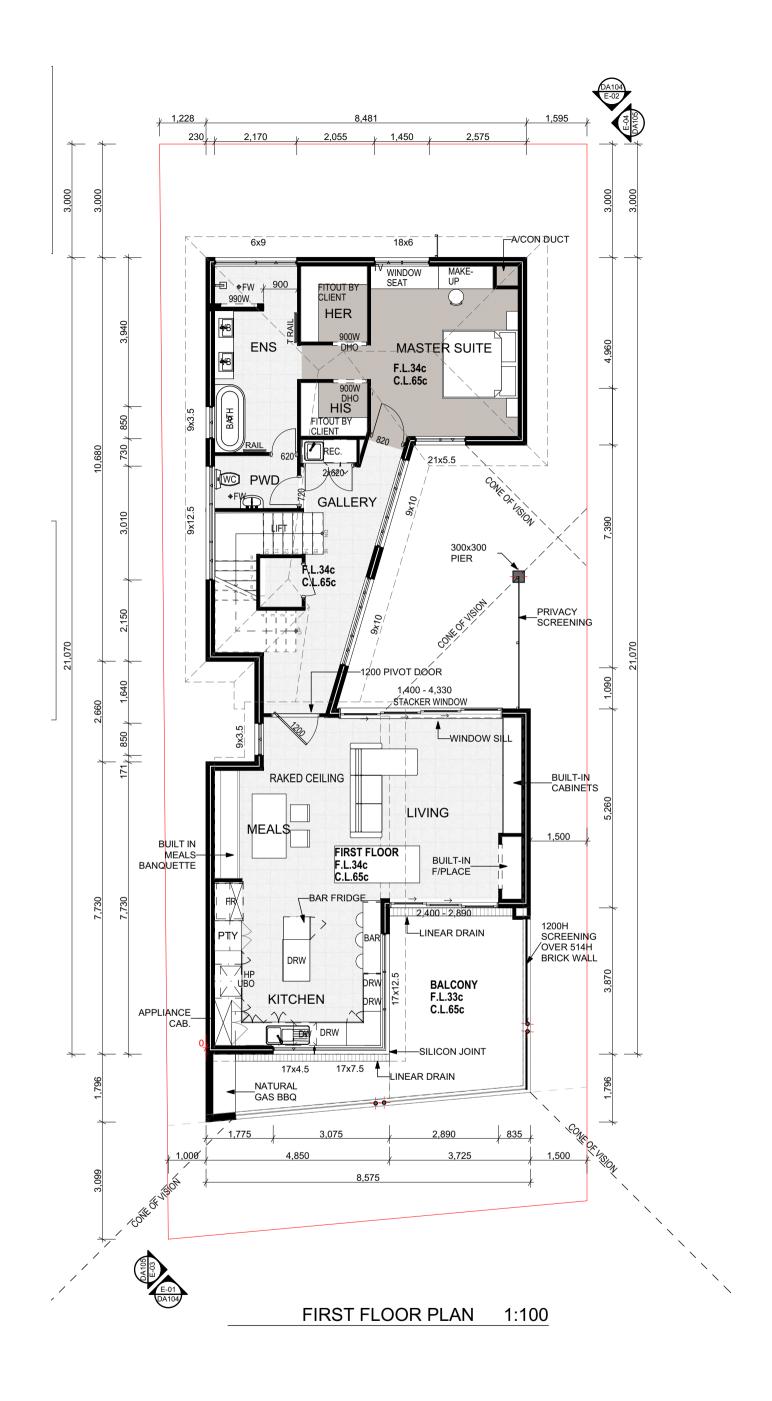

## GROUND FLOOR PLAN 1:100

General Notes
The Bulder shall check all dimensions and levels on site prior to construction.
Notify any errors, discrepancies or omissions to the architect.
Drawlegs shall not be used for construction purposes until issued for construction.
Do not scale drawings.
All boundaries and contours subject to survey