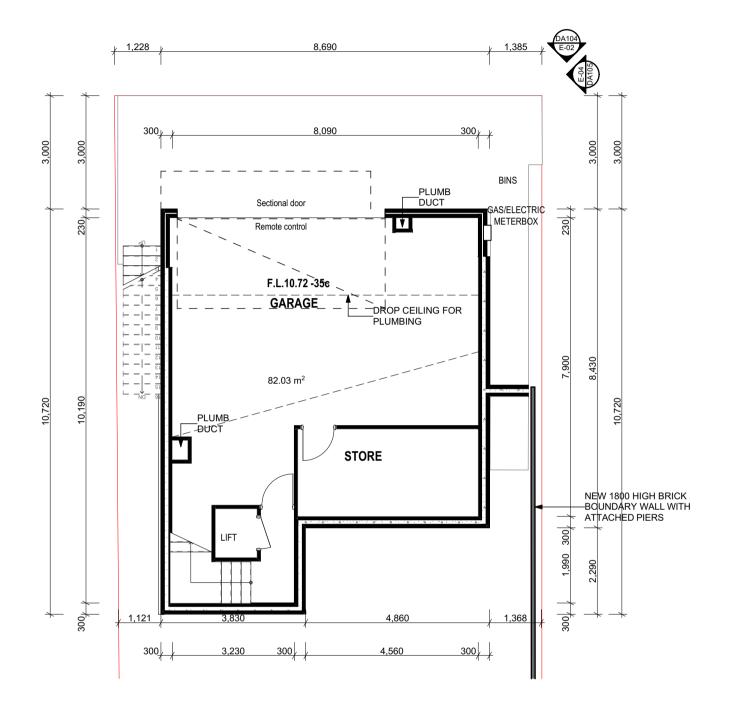

## PROPOSED SITE PLAN 1:200

**BASEMENT GARAGE** 

1:100

PROJECT NAME:

DICKSON

CLIENT:

KRISTY & SCOTT
DICKSON

LOT 310 #9 SWANSEA PROMENADE
MINDARIE

LOT 310 #9 SWANSEA PROMENADE MINDARIE DRAWING TITLE:

BASEMENT PLAN

DA02
DRAWN BY:
JULIE CANAL
CHECKED BY:
PROJECT NO.

DA101
002024