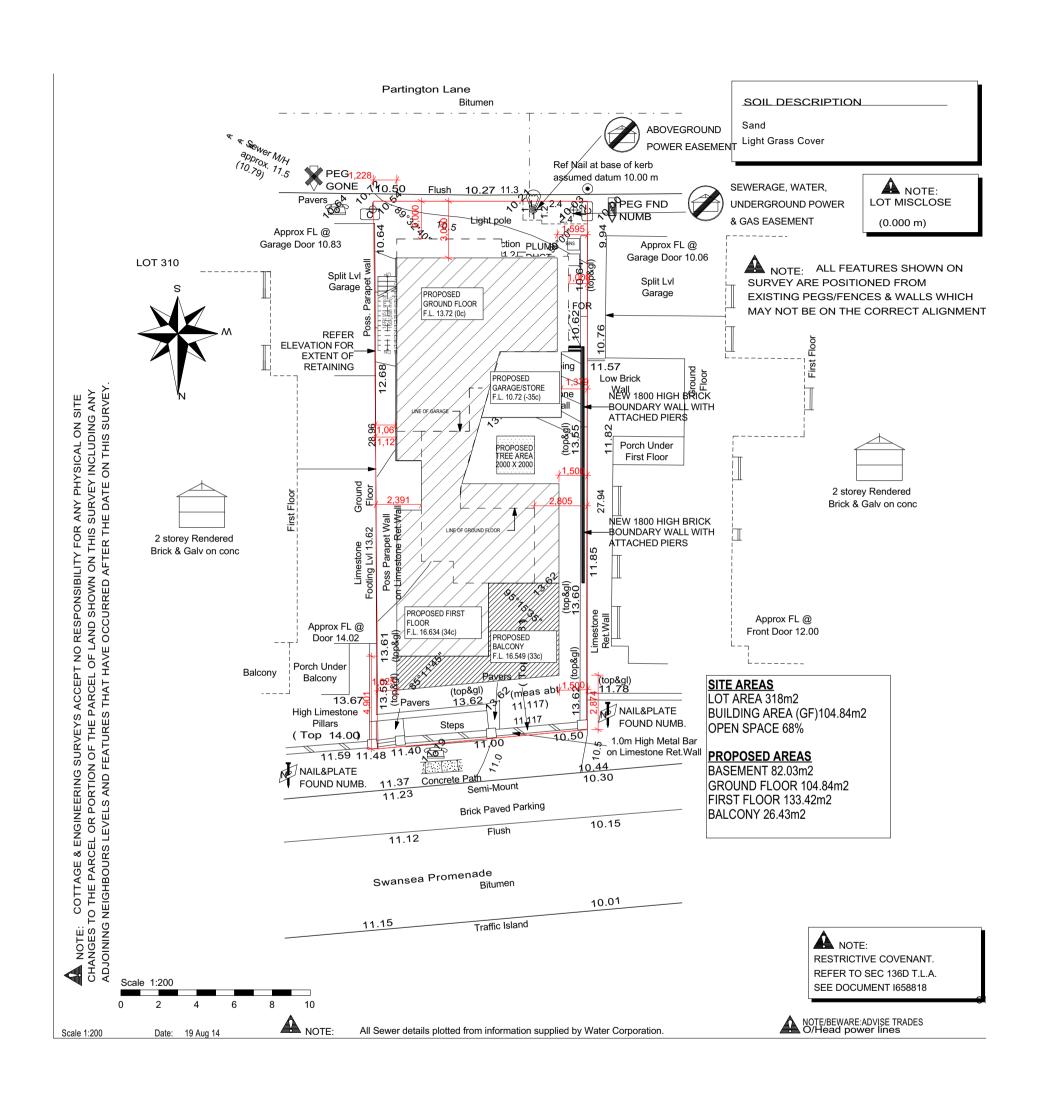

## PROPOSED SITE PLAN 1:200

**BASEMENT GARAGE** 

1:100

PROJECT NAME:

DICKSON

CLIENT:

KRISTY & SCOTT
DICKSON

LOT 310 #9 SWANSEA PROMENADE
MINDARIE