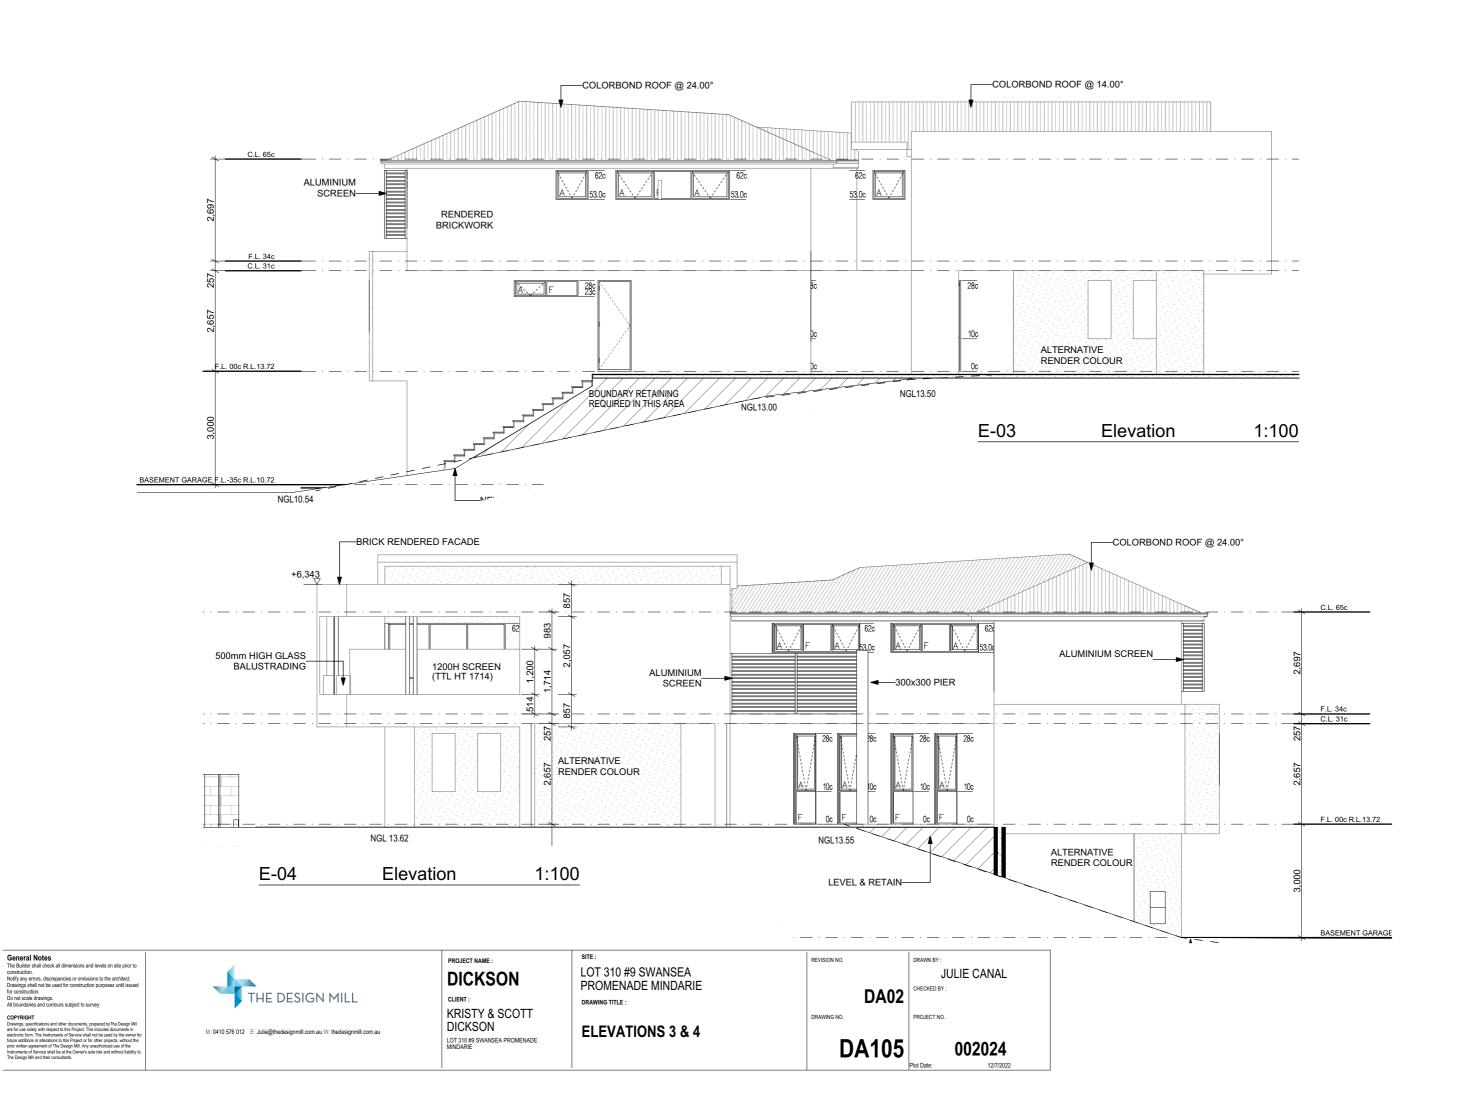

## PROPOSED SITE PLAN 1:200





**BASEMENT GARAGE** 

1:100

PROJECT NAME:

DICKSON

CLIENT:

KRISTY & SCOTT
DICKSON

LOT 310 #9 SWANSEA PROMENADE
MINDARIE

LOT 310 #9 SWANSEA PROMENADE MINDARIE DRAWING TITLE:

BASEMENT PLAN

DA02
DRAWN BY:
JULIE CANAL
CHECKED BY:
PROJECT NO.

DA101
002024



## GROUND FLOOR PLAN 1:100











General Notes
The Bulder shall check all dimensions and levels on site prior to construction.
Notify any errors, discrepancies or omissions to the architect.
Drawlegs shall not be used for construction purposes until issued for construction.
Do not scale drawings.
All boundaries and contours subject to survey







**DA02** 

REVISION NO.

JULIE CANAL 002024

**ELEVATIONS**