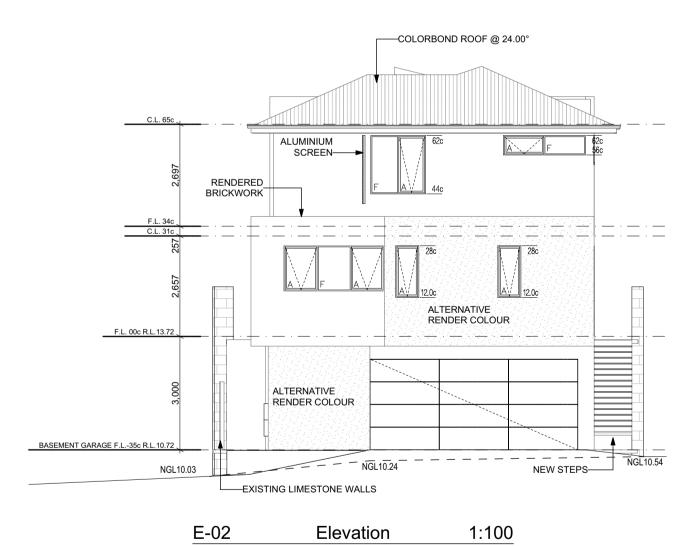

## PROPOSED SITE PLAN 1:200





**BASEMENT GARAGE** 

1:100

PROJECT NAME:

DICKSON

CLIENT:

KRISTY & SCOTT
DICKSON

LOT 310 #9 SWANSEA PROMENADE
MINDARIE

LOT 310 #9 SWANSEA PROMENADE MINDARIE DRAWING TITLE:

BASEMENT PLAN

DA02
DRAWN BY:
JULIE CANAL
CHECKED BY:
PROJECT NO.

DA101
002024



## GROUND FLOOR PLAN 1:100











General Notes
The Bulder shall check all dimensions and levels on site prior to construction.
Notify any errors, discrepancies or omissions to the architect.
Drawlegs shall not be used for construction purposes until issued for construction.
Do not scale drawings.
All boundaries and contours subject to survey







**DA02** 

REVISION NO.

JULIE CANAL 002024

**ELEVATIONS**