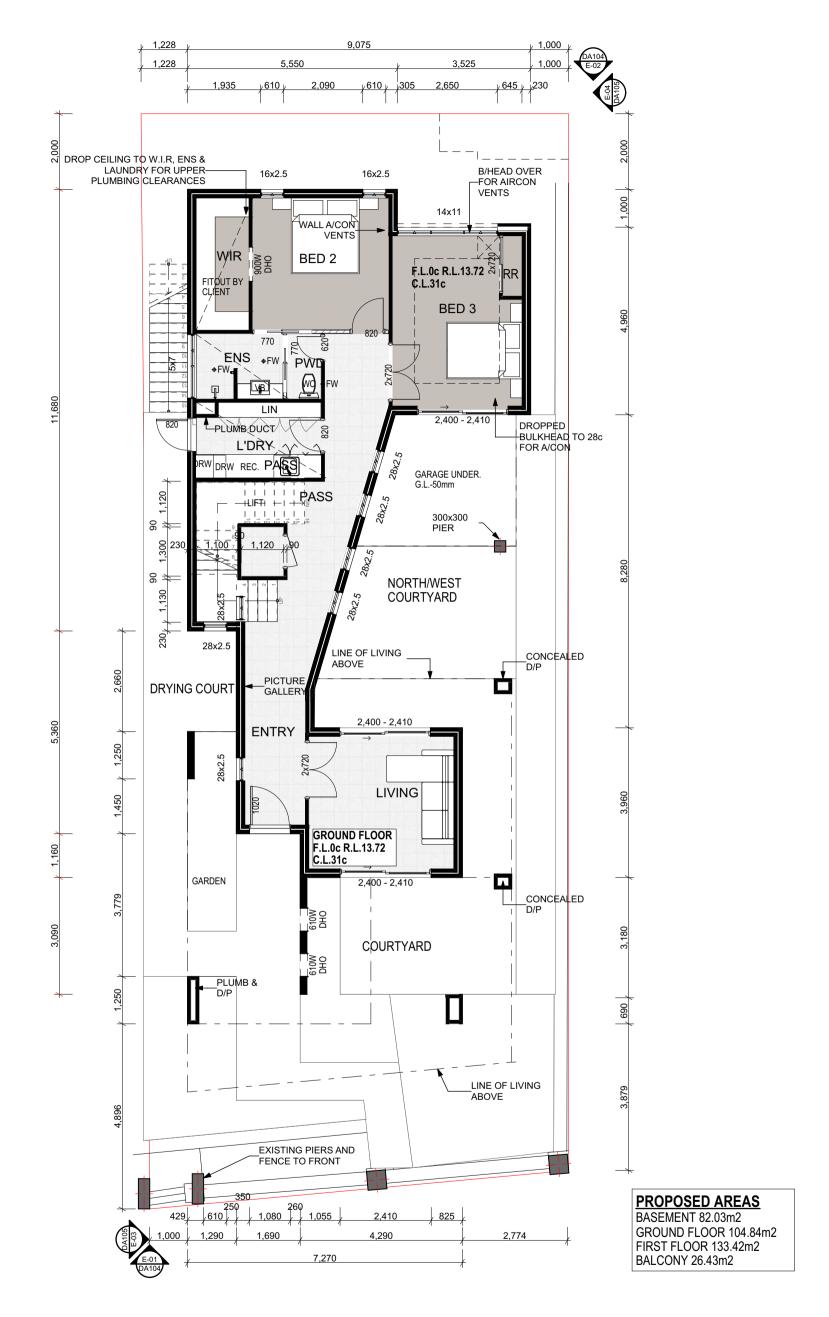

## GROUND FLOOR PLAN 1:100

General Notes
The Bulder shall check all dimensions and levels on site prior to construction.
Notify any errors, discrepancies or omissions to the architect.
Drawlegs shall not be used for construction purposes until issued for construction.
Do not scale drawings.
All boundaries and contours subject to survey