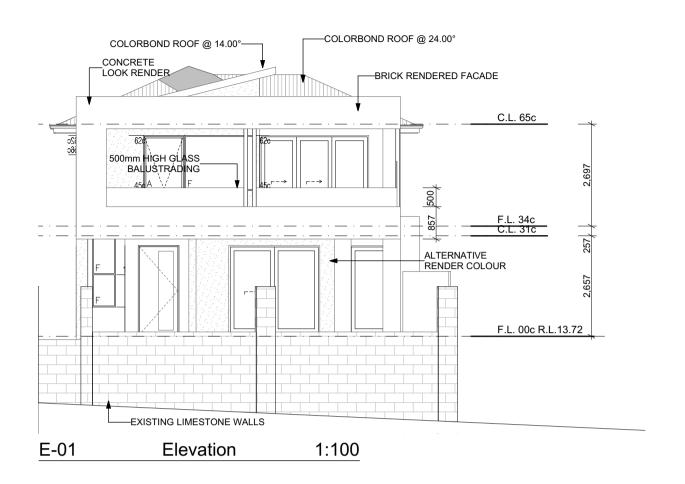

## PROPOSED SITE PLAN 1:200





**BASEMENT GARAGE** 

1:100

PROJECT NAME:

DICKSON

CLIENT:

KRISTY & SCOTT
DICKSON

LOT 310 #9 SWANSEA PROMENADE
MINDARIE

LOT 310 #9 SWANSEA PROMENADE MINDARIE DRAWING TITLE:

BASEMENT PLAN

DA02
DRAWN BY:
JULIE CANAL
CHECKED BY:
PROJECT NO.

DA101
002024



## GROUND FLOOR PLAN 1:100











General Notes
The Bulder shall check all dimensions and levels on site prior to construction.
Notify any errors, discrepancies or omissions to the architect.
Drawlegs shall not be used for construction purposes until issued for construction.
Do not scale drawings.
All boundaries and contours subject to survey







**DA02** 

REVISION NO.

JULIE CANAL 002024

**ELEVATIONS**