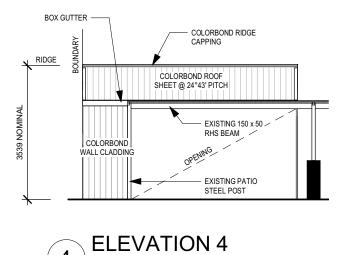

4

1:100

## \*THIS DRAWING IS TO BE USED ONLY FOR PLANNING APPROVAL APPLICATION

|                |            |                                                       |               | REVISION A  | ISSUED FOR DEVELOPMENT APPROVAL                                                                                                                                                                                                        |
|----------------|------------|-------------------------------------------------------|---------------|-------------|----------------------------------------------------------------------------------------------------------------------------------------------------------------------------------------------------------------------------------------|
| SHEET SIZE: A3 |            | PROJECT                                               | Drawing Title | Drawing No. | Notes                                                                                                                                                                                                                                  |
| Date           | 14/02/2023 | PROPOSED SHED ON LOT 152, #52<br>KINGSWAY, MADELEY WA | ELEVATIONS    |             | <ol> <li>All Architectural dimensions are in millimetres unless noted otherwise</li> <li>All dimensions to be checked &amp; confirmed on site.</li> <li>Drawing is solely for council application purpose only and does</li> </ol>     |
| Scale          | 1 : 100    |                                                       |               | A003        | <b>not</b> form part of construction drawings. Property owner holds / bears<br>the full responsibilities & liabilities for supervision & coordination to all<br>construction works & details after approval from relevant authorities. |