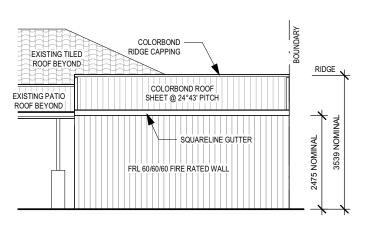

## \*THIS DRAWING IS TO BE USED ONLY FOR PLANNING APPROVAL APPLICATION

|                |            |                                                       |               | REVISION A  | ISSUED FOR DEVELOPMENT APPROVAL                                                                                                                                                                                                        |
|----------------|------------|-------------------------------------------------------|---------------|-------------|----------------------------------------------------------------------------------------------------------------------------------------------------------------------------------------------------------------------------------------|
| SHEET SIZE: A3 |            | PROJECT                                               | Drawing Title | Drawing No. | Notes                                                                                                                                                                                                                                  |
| Date           | 14/02/2023 | PROPOSED SHED ON LOT 152, #52<br>KINGSWAY, MADELEY WA | ELEVATIONS    |             | <ol> <li>All Architectural dimensions are in millimetres unless noted otherwise</li> <li>All dimensions to be checked &amp; confirmed on site.</li> <li>Drawing is solely for council application purpose only and does</li> </ol>     |
| Scale          | 1 : 100    |                                                       |               | A003        | <b>not</b> form part of construction drawings. Property owner holds / bears<br>the full responsibilities & liabilities for supervision & coordination to all<br>construction works & details after approval from relevant authorities. |