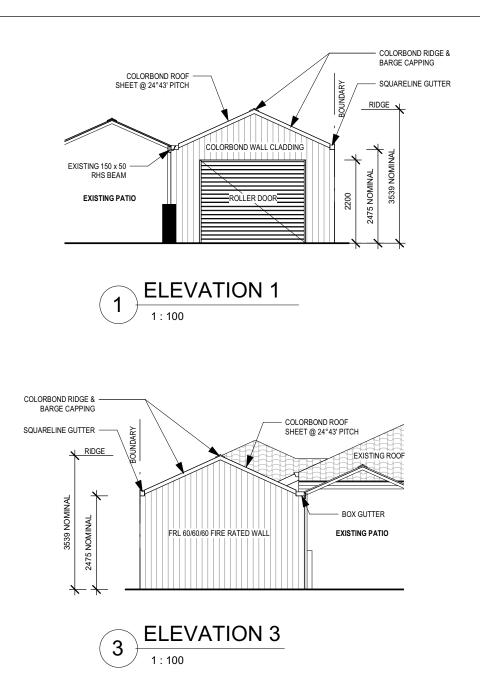

## \*THIS DRAWING IS TO BE USED ONLY FOR PLANNING APPROVAL APPLICATION

|                |            |                                                       |               | REVISION A  | ISSUED FOR DEVELOPMENT APPROVAL                                                                                                                                                                                                        |
|----------------|------------|-------------------------------------------------------|---------------|-------------|----------------------------------------------------------------------------------------------------------------------------------------------------------------------------------------------------------------------------------------|
| SHEET SIZE: A3 |            | PROJECT                                               | Drawing Title | Drawing No. | Notes                                                                                                                                                                                                                                  |
| Date           | 14/02/2023 | PROPOSED SHED ON LOT 152, #52<br>KINGSWAY, MADELEY WA | ELEVATIONS    |             | <ol> <li>All Architectural dimensions are in millimetres unless noted otherwise</li> <li>All dimensions to be checked &amp; confirmed on site.</li> <li>Drawing is solely for council application purpose only and does</li> </ol>     |
| Scale          | 1 : 100    |                                                       |               | A003        | <b>not</b> form part of construction drawings. Property owner holds / bears<br>the full responsibilities & liabilities for supervision & coordination to all<br>construction works & details after approval from relevant authorities. |