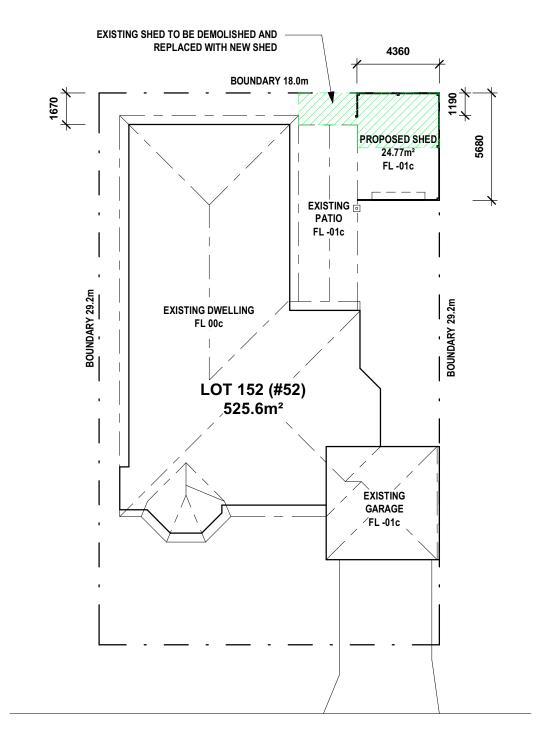

## \*THIS DRAWING IS TO BE USED ONLY FOR PLANNING APPROVAL APPLICATION

|       |              |   | <b>REVISION A</b>                                     | ISSUED FOR DEVELOPMENT APPROVAL |             |                                                                                                                                                                                                                                        |
|-------|--------------|---|-------------------------------------------------------|---------------------------------|-------------|----------------------------------------------------------------------------------------------------------------------------------------------------------------------------------------------------------------------------------------|
| SHE   | EET SIZE: A3 |   | PROJECT                                               | Drawing Title                   | Drawing No. | Notes                                                                                                                                                                                                                                  |
| Date  | 15/02/2023   |   | PROPOSED SHED ON LOT 152, #52<br>KINGSWAY, MADELEY WA | SITE PLAN                       | A001        | <ol> <li>All Architectural dimensions are in millimetres unless noted otherwise</li> <li>All dimensions to be checked &amp; confirmed on site.</li> <li>Drawing is solely for council application purpose only and does</li> </ol>     |
| Scale | 1 : 200      | Ň |                                                       |                                 | A001        | <b>not</b> form part of construction drawings. Properly owner holds / bears<br>the full responsibilities & liabilities for supervision & coordination to all<br>construction works & details after approval from relevant authorities. |