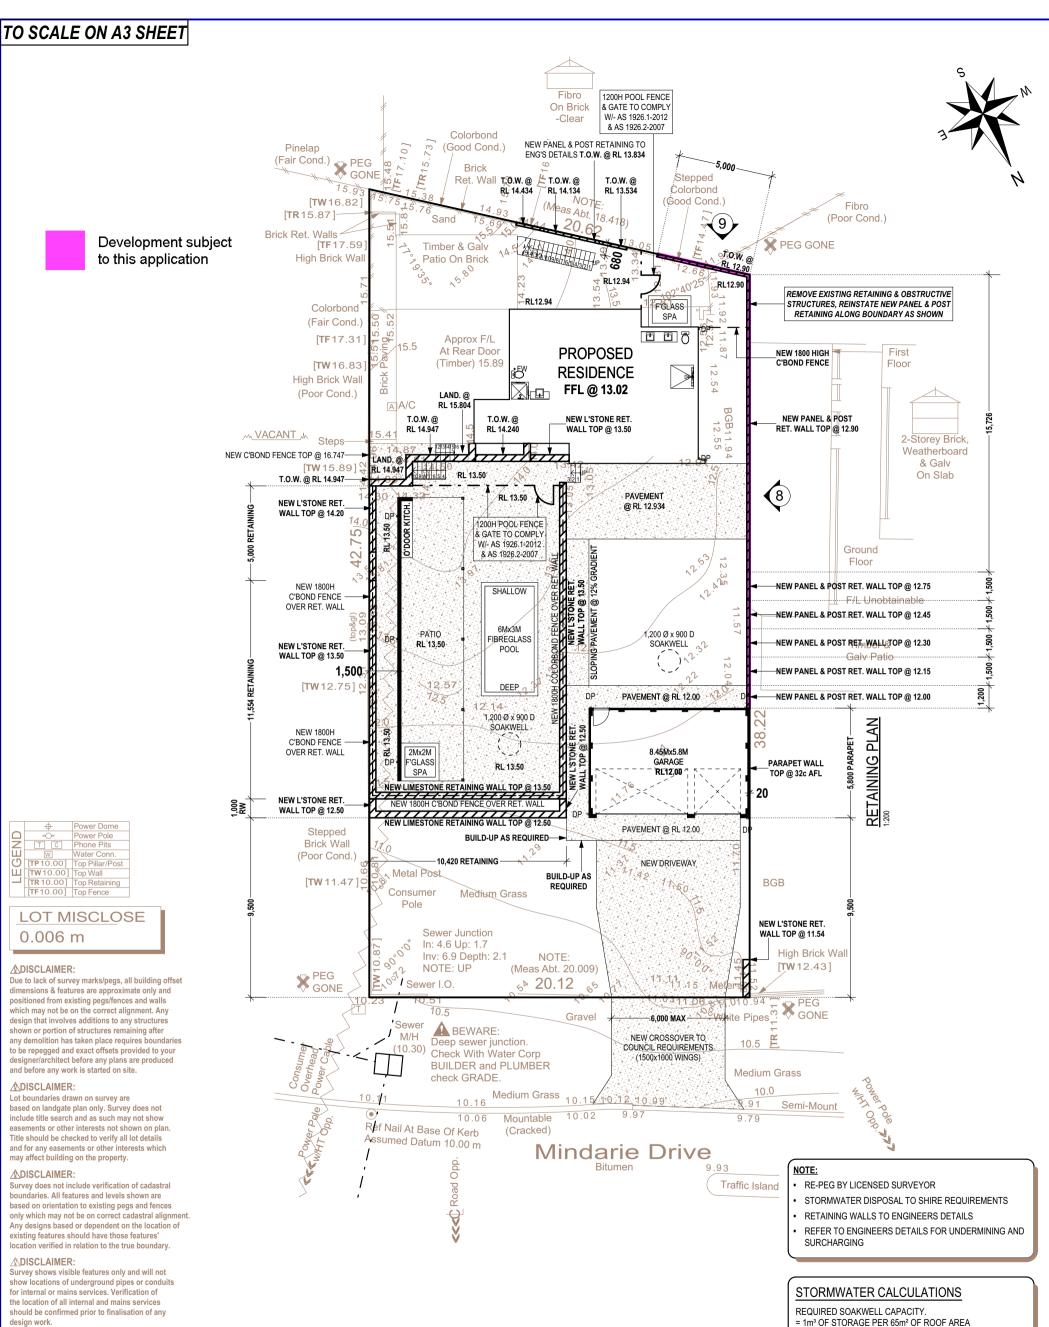

## <u>SITE PLAN - GROUND FLOOR</u>

▲ DISCLAIMER: HIGH TENSION POWER LINES. CHECK TITLE FOR EASEMENTS AND WESTERN POWER FOR SET-BACKS.

## Scale 1:200

= 1m³ OF STORAGE PER 65m² OF ROOF AREA REQUIRED MINIMUM TOTAL CAPACITY = ROOF AREA OF  $(101.68m^2 / 65m^2) \times 1m^2 = 1.56m^3$ SELECTED SOAKWELLS 2 x 1200Ø x 900D (1.02m³) = 2.04m³

TOTAL SOAKWELL CAPACITY = 2.04m3

JOB# **CLIENT ADDRESS** SUBURB LGA

Lat: -31.673245 Long: 115.698370 528097 Roth #60 Mindarie Drive LOT Lot 463 (Plan 7798) Ouinns Rocks CITY OF WANNEROO AREA 814m² VOL. 1311 FOL. 547 DRAWN T.Currey **DATE** 24 Jun 22 SSA No

**ROADS** Bitumen **KERBS** Mountable / Semi-Mount **FOOTPATH** Nil SOIL Sand, L'Stone(Poss) DRAINAGE **VEGETATION** Refer to Survey

ELEC. O/Head COMMS. WATER GAS Check Alinta **SEWER** Yes COASTAL 700m To Ocean (Approximate Confirm With